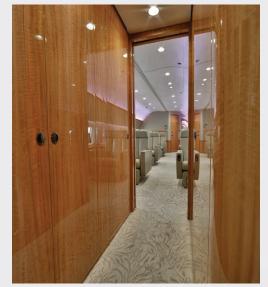

### INTERIOR

|                              | Description                                                                                                                   |  |
|------------------------------|-------------------------------------------------------------------------------------------------------------------------------|--|
| NUMBER OF PASSENGERS         | 15 Passengers                                                                                                                 |  |
| GALLEY LOCATION              | Forward Right Hand Side Crew Galley with Storage,<br>Mid Cabin Forward and Aft Facing Galleys                                 |  |
| MAIN LOUNGE CONFIGURATION    | Twelve (12) 16g Executive swivel Single Seats, One (1) 46" LCD Monitor,<br>Guest Lavatory (Toto Bidet)                        |  |
| VIP LOUNGE CONFIGURATION     | Four (4) Executive 16g Executive swivel Single Seats,<br>One (1) 46" LCD Monitor, One (1) Humidifier                          |  |
| MASTER BEDROOM CONFIGURATION | Two (2) 16g Executive Swivel Single Seats, 48"x76" Bed, 46" LCD Monitor, VIP Lavatory, 20" LCD Monitor (Toto Bidet)           |  |
| LAVATORY LOCATION(S)         | Forward Crew Area, Main Lounge, Aft VIP Lavatory off the Master Bedroom                                                       |  |
| CREW REST                    | Located in the Forward Cabin, Complete with right Hand Side Storage Complex and Galley; Full Recline Crew Rest, Crew Lavatory |  |
| GALLEY COMPLEX               | Single Kibitzer Style Crew Rest Seat, Full Complement of Galley Equipment                                                     |  |