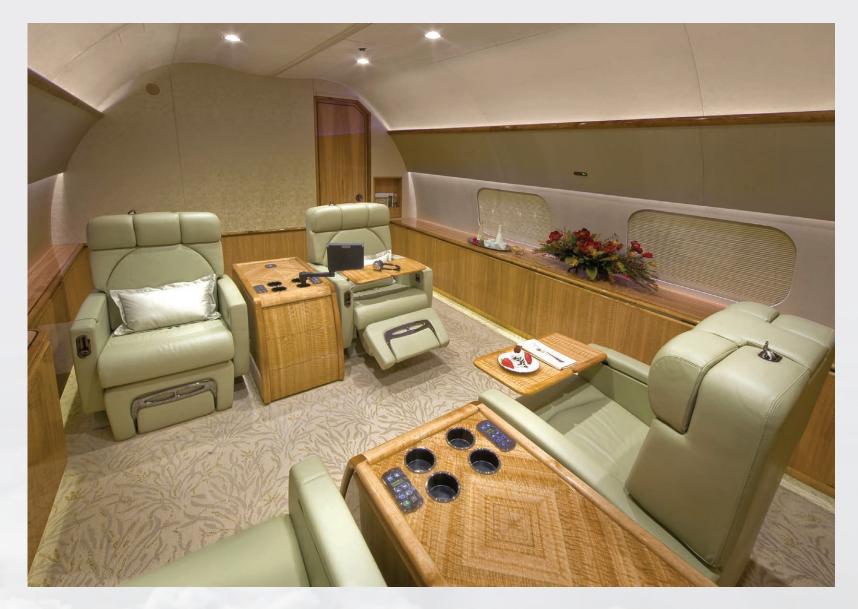

### INTERIOR

|                              | Description                                                                                                                   |  |
|------------------------------|-------------------------------------------------------------------------------------------------------------------------------|--|
| NUMBER OF PASSENGERS         | 15 Passengers                                                                                                                 |  |
| GALLEY LOCATION              | Forward Right Hand Side Crew Galley with Storage,<br>Mid Cabin Forward and Aft Facing Galleys                                 |  |
| MAIN LOUNGE CONFIGURATION    | Twelve (12) 16g Executive swivel Single Seats, One (1) 46" LCD Monitor,<br>Guest Lavatory (Toto Bidet)                        |  |
| VIP LOUNGE CONFIGURATION     | Four (4) Executive 16g Executive swivel Single Seats,<br>One (1) 46" LCD Monitor, One (1) Humidifier                          |  |
| MASTER BEDROOM CONFIGURATION | Two (2) 16g Executive Swivel Single Seats, 48"x76" Bed, 46" LCD Monitor, VIP Lavatory, 20" LCD Monitor (Toto Bidet)           |  |
| LAVATORY LOCATION(S)         | Forward Crew Area, Main Lounge, Aft VIP Lavatory off the Master Bedroom                                                       |  |
| CREW REST                    | Located in the Forward Cabin, Complete with right Hand Side Storage Complex and Galley; Full Recline Crew Rest, Crew Lavatory |  |
| GALLEY COMPLEX               | Single Kibitzer Style Crew Rest Seat, Full Complement of Galley Equipment                                                     |  |