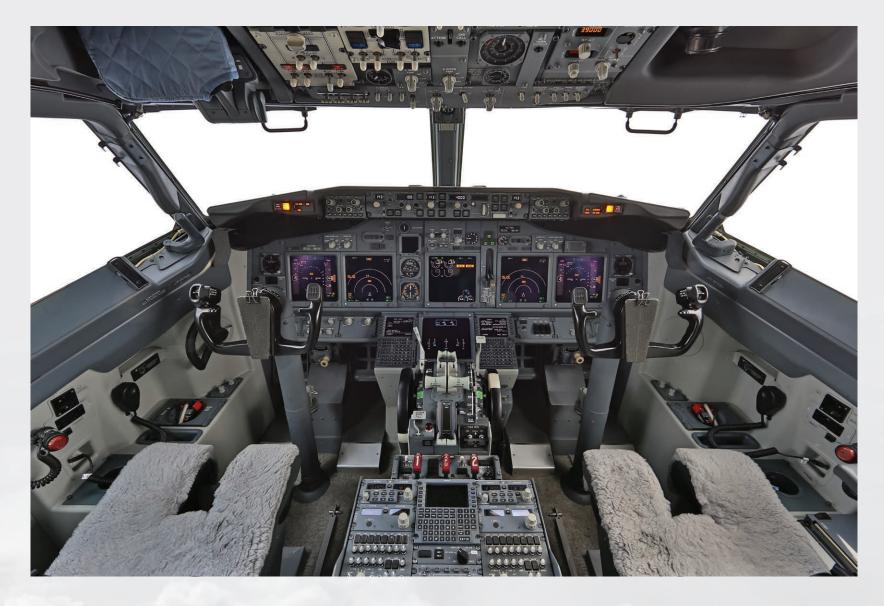

#### **AVIONICS**

**DUAL SMITH FMS** 

TWO (2) UNIVERSAL NAVIGATION SYSTEMS UCD SYSTEMS

DUAL HONEYWELL HG2O5OACO7 ADIRU

THREE VHF COMM

8.33 SPACING ON COMM

DUAL ROCKWELL COLLINS HF COMM ROCKWELL COLLINS TTR920 TCAS

**DUAL HONEYWELL GPS** 

**DUAL ROCKWELL COLLINS TPR 901 TRANSPONDERS** 

HONEYWELL EGPWS MARK VII

**ROCKWELL COLLINS DME 9000** 

MAGNASTAR C-2000 PHONE SYSTEM

HONEYWELL MCS 6000 SATCOM

SELCAL

**HUD (HEADS UP DISPLAY)** 

AFIS

FA2100 COCKPIT VOICE RECORDER

FA2100 FLIGHT DATA RECORDER

**FANS-1 EQUIPPED** 