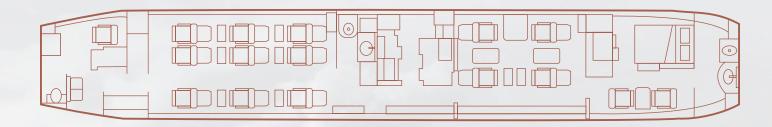

### INTERIOR

|                              | Description                                                                                                                   |  |
|------------------------------|-------------------------------------------------------------------------------------------------------------------------------|--|
| NUMBER OF PASSENGERS         | 15 Passengers                                                                                                                 |  |
| GALLEY LOCATION              | Forward Right Hand Side Crew Galley with Storage,<br>Mid Cabin Forward and Aft Facing Galleys                                 |  |
| MAIN LOUNGE CONFIGURATION    | Twelve (12) 16g Executive swivel Single Seats, One (1) 46" LCD Monitor,<br>Guest Lavatory (Toto Bidet)                        |  |
| VIP LOUNGE CONFIGURATION     | Four (4) Executive 16g Executive swivel Single Seats,<br>One (1) 46" LCD Monitor, One (1) Humidifier                          |  |
| MASTER BEDROOM CONFIGURATION | Two (2) 16g Executive Swivel Single Seats, 48"x76" Bed, 46" LCD Monitor, VIP Lavatory, 20" LCD Monitor (Toto Bidet)           |  |
| LAVATORY LOCATION(S)         | Forward Crew Area, Main Lounge, Aft VIP Lavatory off the Master Bedroom                                                       |  |
| CREW REST                    | Located in the Forward Cabin, Complete with right Hand Side Storage Complex and Galley; Full Recline Crew Rest, Crew Lavatory |  |
| GALLEY COMPLEX               | Single Kibitzer Style Crew Rest Seat, Full Complement of Galley Equipment                                                     |  |