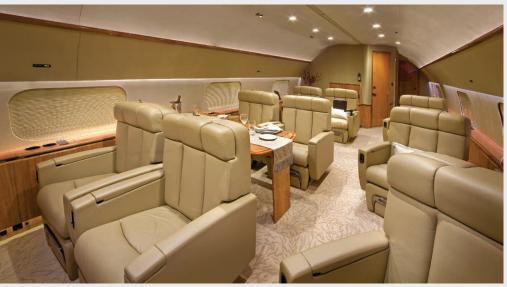

### INTERIOR

|                              | Description                                                                                                                   |  |
|------------------------------|-------------------------------------------------------------------------------------------------------------------------------|--|
| NUMBER OF PASSENGERS         | 15 Passengers                                                                                                                 |  |
| GALLEY LOCATION              | Forward Right Hand Side Crew Galley with Storage,<br>Mid Cabin Forward and Aft Facing Galleys                                 |  |
| MAIN LOUNGE CONFIGURATION    | Twelve (12) 16g Executive swivel Single Seats, One (1) 46" LCD Monitor,<br>Guest Lavatory (Toto Bidet)                        |  |
| VIP LOUNGE CONFIGURATION     | Four (4) Executive 16g Executive swivel Single Seats,<br>One (1) 46" LCD Monitor, One (1) Humidifier                          |  |
| MASTER BEDROOM CONFIGURATION | Two (2) 16g Executive Swivel Single Seats, 48"x76" Bed, 46" LCD Monitor, VIP Lavatory, 20" LCD Monitor (Toto Bidet)           |  |
| LAVATORY LOCATION(S)         | Forward Crew Area, Main Lounge, Aft VIP Lavatory off the Master Bedroom                                                       |  |
| CREW REST                    | Located in the Forward Cabin, Complete with right Hand Side Storage Complex and Galley; Full Recline Crew Rest, Crew Lavatory |  |
| GALLEY COMPLEX               | Single Kibitzer Style Crew Rest Seat, Full Complement of Galley Equipment                                                     |  |