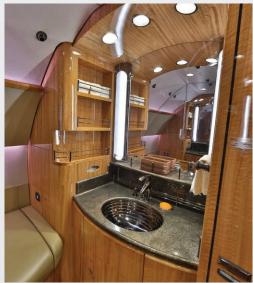

### INTERIOR

|                              | Description                                                                                                                   |  |
|------------------------------|-------------------------------------------------------------------------------------------------------------------------------|--|
| NUMBER OF PASSENGERS         | 15 Passengers                                                                                                                 |  |
| GALLEY LOCATION              | Forward Right Hand Side Crew Galley with Storage,<br>Mid Cabin Forward and Aft Facing Galleys                                 |  |
| MAIN LOUNGE CONFIGURATION    | Twelve (12) 16g Executive swivel Single Seats, One (1) 46" LCD Monitor,<br>Guest Lavatory (Toto Bidet)                        |  |
| VIP LOUNGE CONFIGURATION     | Four (4) Executive 16g Executive swivel Single Seats,<br>One (1) 46" LCD Monitor, One (1) Humidifier                          |  |
| MASTER BEDROOM CONFIGURATION | Two (2) 16g Executive Swivel Single Seats, 48"x76" Bed, 46" LCD Monitor, VIP Lavatory, 20" LCD Monitor (Toto Bidet)           |  |
| LAVATORY LOCATION(S)         | Forward Crew Area, Main Lounge, Aft VIP Lavatory off the Master Bedroom                                                       |  |
| CREW REST                    | Located in the Forward Cabin, Complete with right Hand Side Storage Complex and Galley; Full Recline Crew Rest, Crew Lavatory |  |
| GALLEY COMPLEX               | Single Kibitzer Style Crew Rest Seat, Full Complement of Galley Equipment                                                     |  |