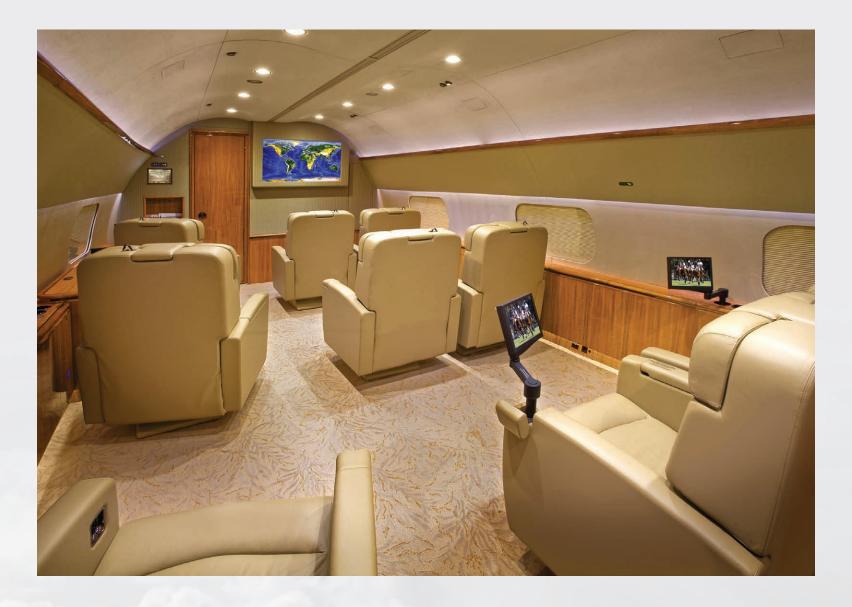

### INTERIOR

|                              | Description                                                                                                                   |  |
|------------------------------|-------------------------------------------------------------------------------------------------------------------------------|--|
| NUMBER OF PASSENGERS         | 15 Passengers                                                                                                                 |  |
| GALLEY LOCATION              | Forward Right Hand Side Crew Galley with Storage,<br>Mid Cabin Forward and Aft Facing Galleys                                 |  |
| MAIN LOUNGE CONFIGURATION    | Twelve (12) 16g Executive swivel Single Seats, One (1) 46" LCD Monitor,<br>Guest Lavatory (Toto Bidet)                        |  |
| VIP LOUNGE CONFIGURATION     | Four (4) Executive 16g Executive swivel Single Seats,<br>One (1) 46" LCD Monitor, One (1) Humidifier                          |  |
| MASTER BEDROOM CONFIGURATION | Two (2) 16g Executive Swivel Single Seats, 48"x76" Bed, 46" LCD Monitor, VIP Lavatory, 20" LCD Monitor (Toto Bidet)           |  |
| LAVATORY LOCATION(S)         | Forward Crew Area, Main Lounge, Aft VIP Lavatory off the Master Bedroom                                                       |  |
| CREW REST                    | Located in the Forward Cabin, Complete with right Hand Side Storage Complex and Galley; Full Recline Crew Rest, Crew Lavatory |  |
| GALLEY COMPLEX               | Single Kibitzer Style Crew Rest Seat, Full Complement of Galley Equipment                                                     |  |