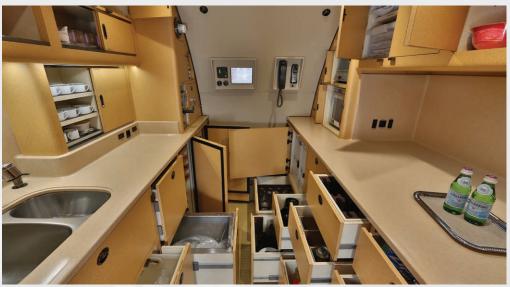

### INTERIOR

|                              | Description                                                                                                                   |  |
|------------------------------|-------------------------------------------------------------------------------------------------------------------------------|--|
| NUMBER OF PASSENGERS         | 15 Passengers                                                                                                                 |  |
| GALLEY LOCATION              | Forward Right Hand Side Crew Galley with Storage,<br>Mid Cabin Forward and Aft Facing Galleys                                 |  |
| MAIN LOUNGE CONFIGURATION    | Twelve (12) 16g Executive swivel Single Seats, One (1) 46" LCD Monitor,<br>Guest Lavatory (Toto Bidet)                        |  |
| VIP LOUNGE CONFIGURATION     | Four (4) Executive 16g Executive swivel Single Seats,<br>One (1) 46" LCD Monitor, One (1) Humidifier                          |  |
| MASTER BEDROOM CONFIGURATION | Two (2) 16g Executive Swivel Single Seats, 48"x76" Bed, 46" LCD Monitor, VIP Lavatory, 20" LCD Monitor (Toto Bidet)           |  |
| LAVATORY LOCATION(S)         | Forward Crew Area, Main Lounge, Aft VIP Lavatory off the Master Bedroom                                                       |  |
| CREW REST                    | Located in the Forward Cabin, Complete with right Hand Side Storage Complex and Galley; Full Recline Crew Rest, Crew Lavatory |  |
| GALLEY COMPLEX               | Single Kibitzer Style Crew Rest Seat, Full Complement of Galley Equipment                                                     |  |