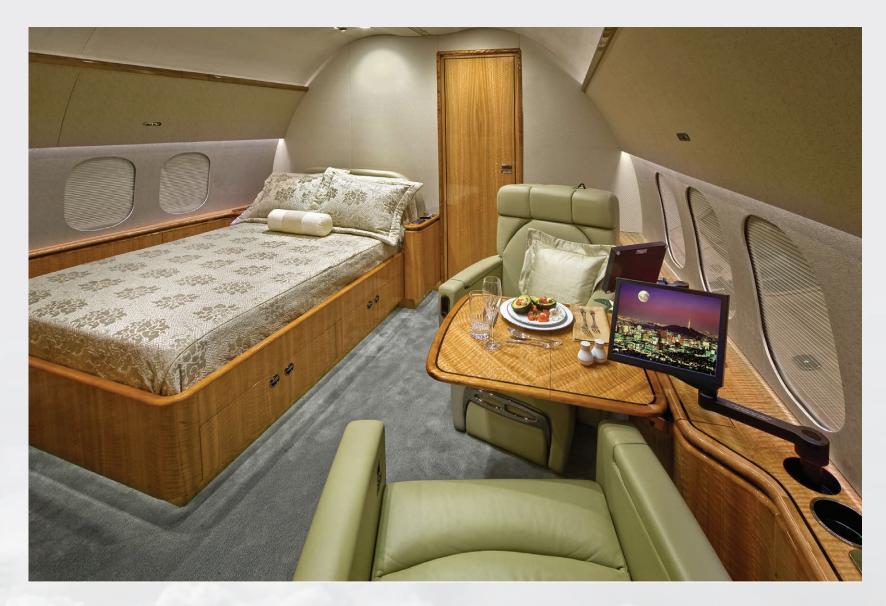

### INTERIOR

|                              | Description                                                                                                                   |  |
|------------------------------|-------------------------------------------------------------------------------------------------------------------------------|--|
| NUMBER OF PASSENGERS         | 15 Passengers                                                                                                                 |  |
| GALLEY LOCATION              | Forward Right Hand Side Crew Galley with Storage,<br>Mid Cabin Forward and Aft Facing Galleys                                 |  |
| MAIN LOUNGE CONFIGURATION    | Twelve (12) 16g Executive swivel Single Seats, One (1) 46" LCD Monitor,<br>Guest Lavatory (Toto Bidet)                        |  |
| VIP LOUNGE CONFIGURATION     | Four (4) Executive 16g Executive swivel Single Seats,<br>One (1) 46" LCD Monitor, One (1) Humidifier                          |  |
| MASTER BEDROOM CONFIGURATION | Two (2) 16g Executive Swivel Single Seats, 48"x76" Bed, 46" LCD Monitor, VIP Lavatory, 20" LCD Monitor (Toto Bidet)           |  |
| LAVATORY LOCATION(S)         | Forward Crew Area, Main Lounge, Aft VIP Lavatory off the Master Bedroom                                                       |  |
| CREW REST                    | Located in the Forward Cabin, Complete with right Hand Side Storage Complex and Galley; Full Recline Crew Rest, Crew Lavatory |  |
| GALLEY COMPLEX               | Single Kibitzer Style Crew Rest Seat, Full Complement of Galley Equipment                                                     |  |