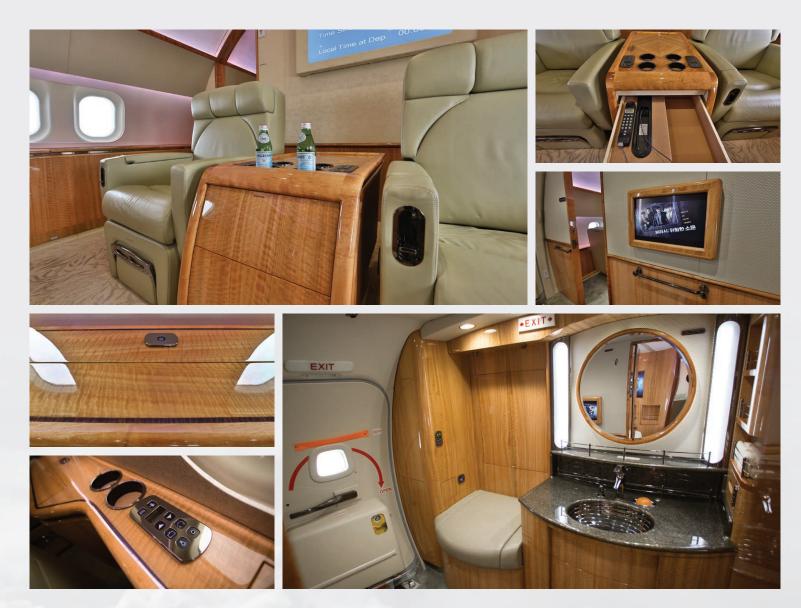

### INTERIOR

|                              | Description                                                                                                                   |  |
|------------------------------|-------------------------------------------------------------------------------------------------------------------------------|--|
| NUMBER OF PASSENGERS         | 15 Passengers                                                                                                                 |  |
| GALLEY LOCATION              | Forward Right Hand Side Crew Galley with Storage,<br>Mid Cabin Forward and Aft Facing Galleys                                 |  |
| MAIN LOUNGE CONFIGURATION    | Twelve (12) 16g Executive swivel Single Seats, One (1) 46" LCD Monitor,<br>Guest Lavatory (Toto Bidet)                        |  |
| VIP LOUNGE CONFIGURATION     | Four (4) Executive 16g Executive swivel Single Seats,<br>One (1) 46" LCD Monitor, One (1) Humidifier                          |  |
| MASTER BEDROOM CONFIGURATION | Two (2) 16g Executive Swivel Single Seats, 48"x76" Bed, 46" LCD Monitor, VIP Lavatory, 20" LCD Monitor (Toto Bidet)           |  |
| LAVATORY LOCATION(S)         | Forward Crew Area, Main Lounge, Aft VIP Lavatory off the Master Bedroom                                                       |  |
| CREW REST                    | Located in the Forward Cabin, Complete with right Hand Side Storage Complex and Galley; Full Recline Crew Rest, Crew Lavatory |  |
| GALLEY COMPLEX               | Single Kibitzer Style Crew Rest Seat, Full Complement of Galley Equipment                                                     |  |