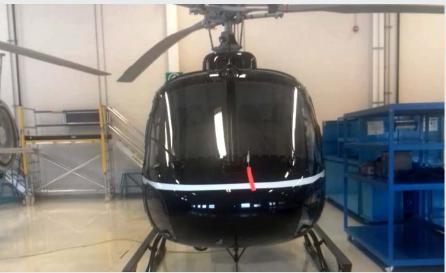

Six High Performance Blade Bolts

INTERIOR

NUMBER OF PASSENGERS

Description

Five (5) Passengers One (1) Pilot **EXTERIOR** 

BASE PAINT COLOR(S)

STRIPE COLOR(S)

White

LAST PAINTED DATE March 6th 2018