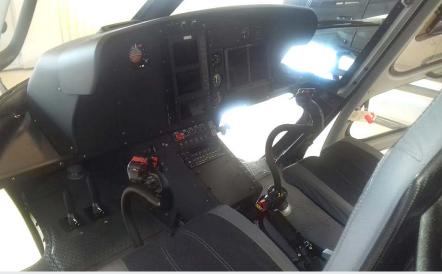

### **AVIONICS**

| Type of Unit       | Quantity | Description         |  |
|--------------------|----------|---------------------|--|
| G500 H             | Single   | Garmin G500 H       |  |
| Gyro Horizonte     | Single   | Thales H321 EHM     |  |
| VHF/VOR/LOC/GS     | Single   | Garmin GNC          |  |
| VHF/VOR/LOC/GS/HPS | Single   | Garmin GTN 650H     |  |
| Transponder        | Single   | Garmin GTX33H       |  |
| ELT 3 frequency    | Single   | KANNAD INTEGRA AP-H |  |
| ICS                | Single   | Garmin GNA 350H     |  |