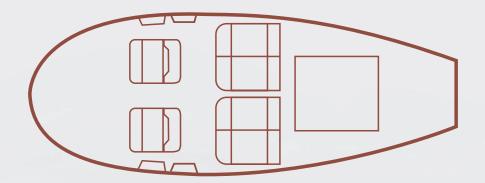

Six High Performance Blade Bolts

INTERIOR

NUMBER OF PASSENGERS

Description

Five (5) Passengers One (1) Pilot **EXTERIOR** 

BASE PAINT COLOR(S)

STRIPE COLOR(S)

White