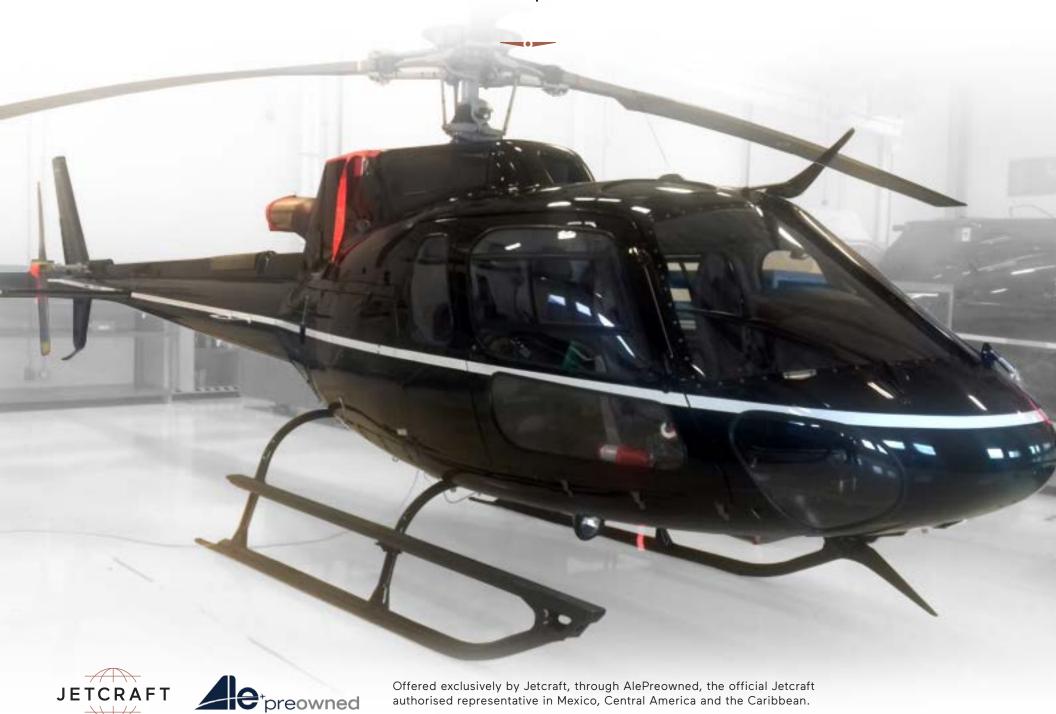

### ONLY DELIVERY TIME

ONE OWNER

DUAL CONTROL

#### AIRFRAME

**TOTAL TIME SINCE NEW** 16:48 Hours (as of 13th May 2018)

TOTAL LANDINGS SINCE NEW 68 Landings
ENTRY INTO SERVICE DATE 12 / 07 / 2017

HOME BASE (MMQT) QUERETARO, QUERETARO MEXICO

PROGRAM COVERAGE PBH / Safran
CERTIFICATION DGAC XC-LPE

Six High Performance Blade Bolts

INTERIOR

NUMBER OF PASSENGERS

Description

Five (5) Passengers One (1) Pilot **EXTERIOR** 

BASE PAINT COLOR(S)

STRIPE COLOR(S)

White

LAST PAINTED DATE March 6th 2018