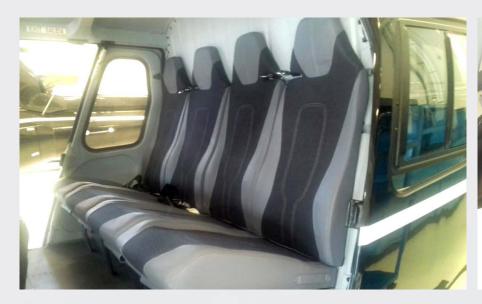

Six High Performance Blade Bolts

INTERIOR

NUMBER OF PASSENGERS

Description

Five (5) Passengers One (1) Pilot **EXTERIOR** 

BASE PAINT COLOR(S)

STRIPE COLOR(S)

White