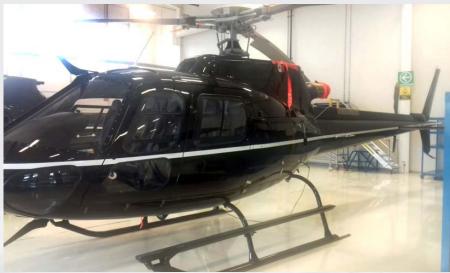

### OTHER EQUIPMENT

**Dual Control** 

Seat of Pilot and Copilot of Energy Absorption

Windshield Wiper on the Pilot Side

Sliding Left Rear Door

Sliding Window on Sliding Left Rear Door

Compressor Washing System without Removal of Covers

High Landing Gear

Fixed Parts of Electric Mirror and with Anti-Ice RH, for External Load Operation

Fixed Parts of Cargo Hook

Capacity for Cargo Sling

Sand Filter (Particle Separator)

Cable Cutter

Horometer

Skurka 200 A Starter Generator

Six High Performance Blade Bolts

INTERIOR

NUMBER OF PASSENGERS

Description

Five (5) Passengers One (1) Pilot **EXTERIOR** 

BASE PAINT COLOR(S)

STRIPE COLOR(S)

White

LAST PAINTED DATE March 6th 2018