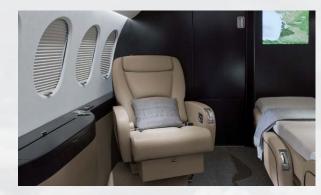

#### INTERIOR

|                                                         | Description                                          |  |
|---------------------------------------------------------|------------------------------------------------------|--|
| NUMBER OF PASSENGERS                                    | Eight (8)                                            |  |
| GALLEY LOCATION                                         | Forward                                              |  |
| FORWARD CABIN CONFIGURATION Four (4) place club seating |                                                      |  |
| MID CABIN CONFIGURATION                                 | Three (3) place divan opposite single executive seat |  |
| AFT CABIN CONFIGURATION                                 | Custom Lav with Shower and Vanity Closet             |  |
| LAVATORY LOCATION(S)                                    | Forward and Aft                                      |  |
| JUMPSEAT                                                | Yes                                                  |  |
| CREW REST                                               | Yes                                                  |  |