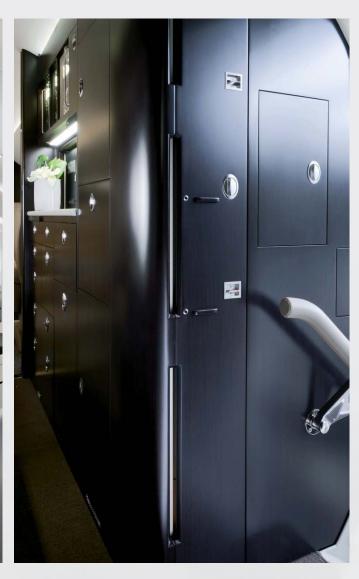

#### INTERIOR

|                                                         | Description                                          |  |
|---------------------------------------------------------|------------------------------------------------------|--|
| NUMBER OF PASSENGERS                                    | Eight (8)                                            |  |
| GALLEY LOCATION                                         | Forward                                              |  |
| FORWARD CABIN CONFIGURATION Four (4) place club seating |                                                      |  |
| MID CABIN CONFIGURATION                                 | Three (3) place divan opposite single executive seat |  |
| AFT CABIN CONFIGURATION                                 | Custom Lav with Shower and Vanity Closet             |  |
| LAVATORY LOCATION(S)                                    | Forward and Aft                                      |  |
| JUMPSEAT                                                | Yes                                                  |  |
| CREW REST                                               | Yes                                                  |  |