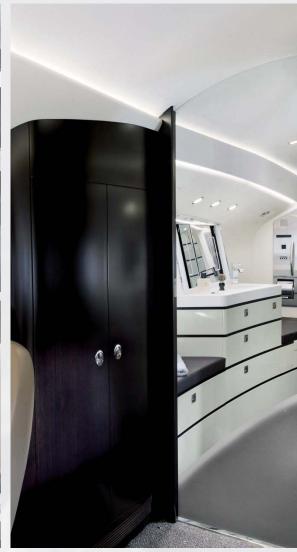

#### INTERIOR

|                                                         | Description                                          |  |
|---------------------------------------------------------|------------------------------------------------------|--|
| NUMBER OF PASSENGERS                                    | Eight (8)                                            |  |
| GALLEY LOCATION                                         | Forward                                              |  |
| FORWARD CABIN CONFIGURATION Four (4) place club seating |                                                      |  |
| MID CABIN CONFIGURATION                                 | Three (3) place divan opposite single executive seat |  |
| AFT CABIN CONFIGURATION                                 | Custom Lav with Shower and Vanity Closet             |  |
| LAVATORY LOCATION(S)                                    | Forward and Aft                                      |  |
| JUMPSEAT                                                | Yes                                                  |  |
| CREW REST                                               | Yes                                                  |  |