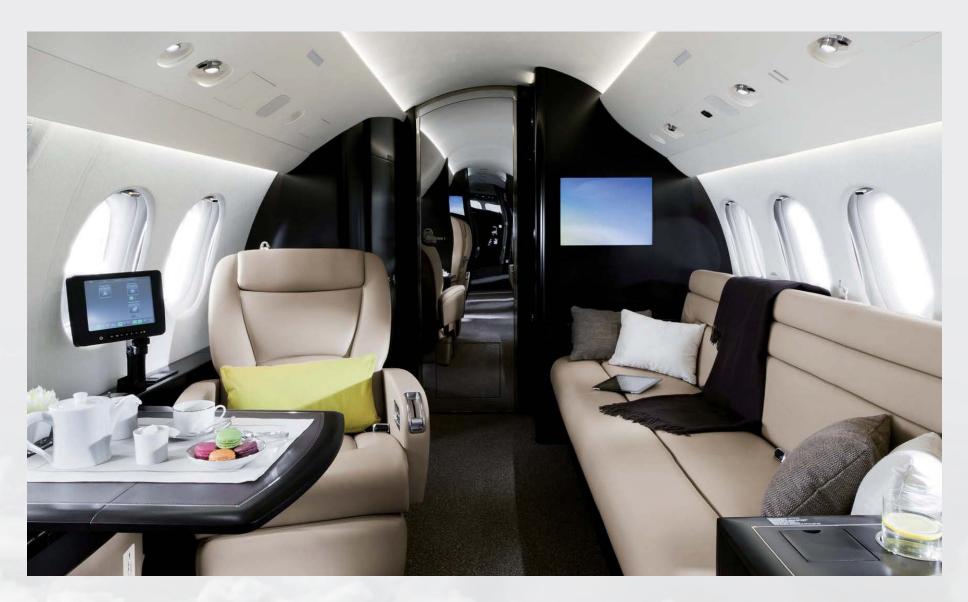

#### INTERIOR

|                                                         | Description                                          |  |
|---------------------------------------------------------|------------------------------------------------------|--|
| NUMBER OF PASSENGERS                                    | Eight (8)                                            |  |
| GALLEY LOCATION                                         | Forward                                              |  |
| FORWARD CABIN CONFIGURATION Four (4) place club seating |                                                      |  |
| MID CABIN CONFIGURATION                                 | Three (3) place divan opposite single executive seat |  |
| AFT CABIN CONFIGURATION                                 | Custom Lav with Shower and Vanity Closet             |  |
| LAVATORY LOCATION(S)                                    | Forward and Aft                                      |  |
| JUMPSEAT                                                | Yes                                                  |  |
| CREW REST                                               | Yes                                                  |  |