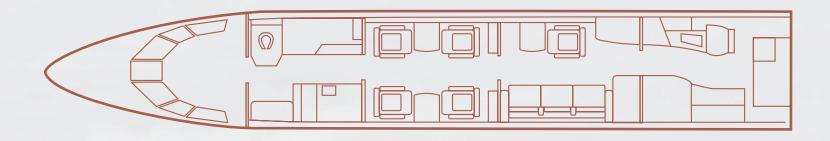

8 PASSENGER CONFIGURATION WITH CREW REST AND SHOWER

#### INTERIOR

|                                                         | Description                                          |  |
|---------------------------------------------------------|------------------------------------------------------|--|
| NUMBER OF PASSENGERS                                    | Eight (8)                                            |  |
| GALLEY LOCATION                                         | Forward                                              |  |
| FORWARD CABIN CONFIGURATION Four (4) place club seating |                                                      |  |
| MID CABIN CONFIGURATION                                 | Three (3) place divan opposite single executive seat |  |
| AFT CABIN CONFIGURATION                                 | Custom Lav with Shower and Vanity Closet             |  |
| LAVATORY LOCATION(S)                                    | Forward and Aft                                      |  |
| JUMPSEAT                                                | Yes                                                  |  |
| CREW REST                                               | Yes                                                  |  |