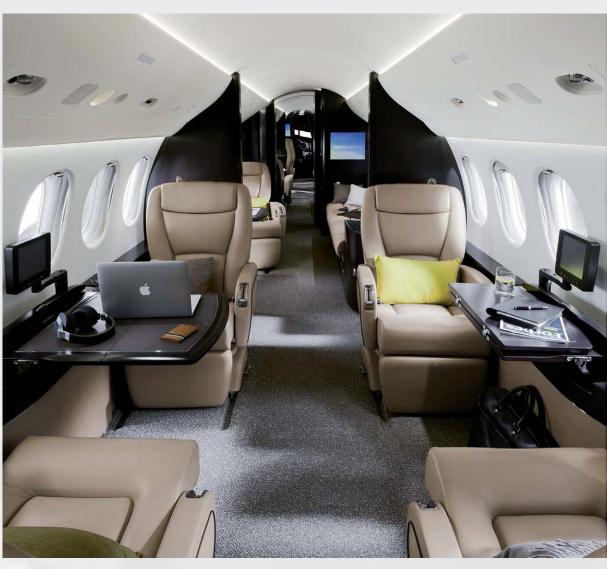

8 PASSENGER CONFIGURATION WITH CREW REST AND SHOWER

#### INTERIOR

|                                                         | Description                                          |  |
|---------------------------------------------------------|------------------------------------------------------|--|
| NUMBER OF PASSENGERS                                    | Eight (8)                                            |  |
| GALLEY LOCATION                                         | Forward                                              |  |
| FORWARD CABIN CONFIGURATION Four (4) place club seating |                                                      |  |
| MID CABIN CONFIGURATION                                 | Three (3) place divan opposite single executive seat |  |
| AFT CABIN CONFIGURATION                                 | Custom Lav with Shower and Vanity Closet             |  |
| LAVATORY LOCATION(S)                                    | Forward and Aft                                      |  |
| JUMPSEAT                                                | Yes                                                  |  |
| CREW REST                                               | Yes                                                  |  |