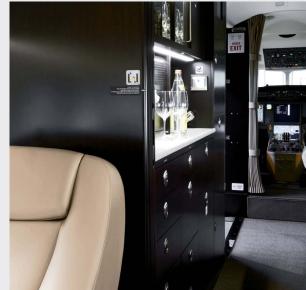

#### INTERIOR

|                                                         | Description                                          |  |
|---------------------------------------------------------|------------------------------------------------------|--|
| NUMBER OF PASSENGERS                                    | Eight (8)                                            |  |
| GALLEY LOCATION                                         | Forward                                              |  |
| FORWARD CABIN CONFIGURATION Four (4) place club seating |                                                      |  |
| MID CABIN CONFIGURATION                                 | Three (3) place divan opposite single executive seat |  |
| AFT CABIN CONFIGURATION                                 | Custom Lav with Shower and Vanity Closet             |  |
| LAVATORY LOCATION(S)                                    | Forward and Aft                                      |  |
| JUMPSEAT                                                | Yes                                                  |  |
| CREW REST                                               | Yes                                                  |  |