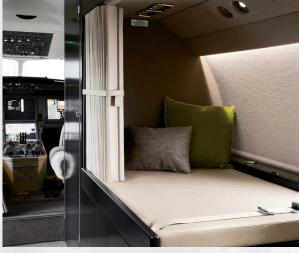

8 PASSENGER CONFIGURATION WITH CREW REST AND SHOWER

#### INTERIOR

|                                                         | Description                                          |  |
|---------------------------------------------------------|------------------------------------------------------|--|
| NUMBER OF PASSENGERS                                    | Eight (8)                                            |  |
| GALLEY LOCATION                                         | Forward                                              |  |
| FORWARD CABIN CONFIGURATION Four (4) place club seating |                                                      |  |
| MID CABIN CONFIGURATION                                 | Three (3) place divan opposite single executive seat |  |
| AFT CABIN CONFIGURATION                                 | Custom Lav with Shower and Vanity Closet             |  |
| LAVATORY LOCATION(S)                                    | Forward and Aft                                      |  |
| JUMPSEAT                                                | Yes                                                  |  |
| CREW REST                                               | Yes                                                  |  |