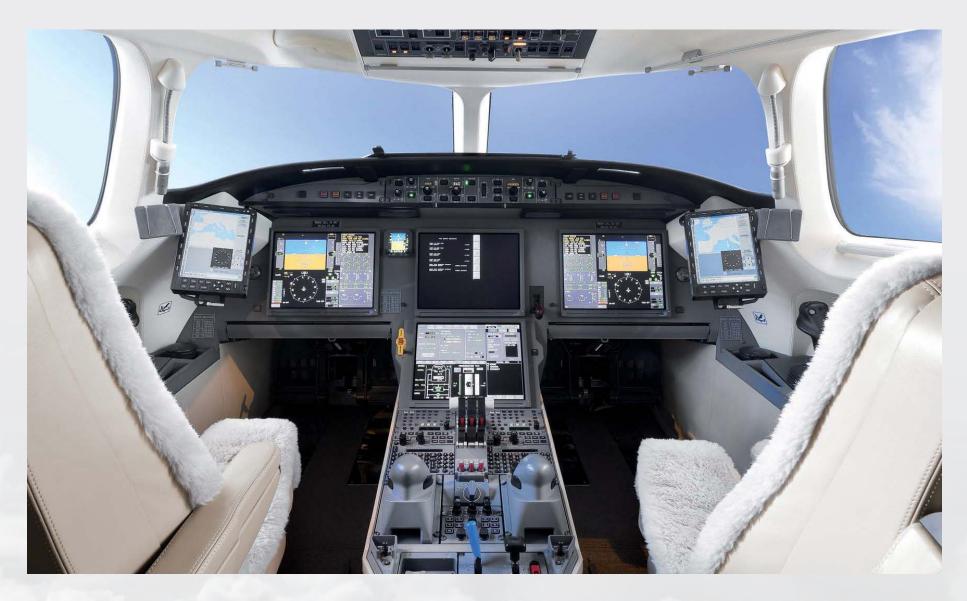

#### **AVIONICS**

| Type of Unit                       | Quantity | Description          |
|------------------------------------|----------|----------------------|
| FMS (Flight Management System)     | Triple   | Honeywell FMS        |
| GPS (Global Positioning System)    | Dual     | Honeywell NV-877A    |
| IRS (Inertial Reference Unit)      | Triple   | Honeywell LASEREF V  |
| DME (Distance Measuring Equipment) | Dual     | Honeywell DM-855     |
| EFB (Electronic Flight Bag)        | Dual     | Honeywell            |
| EVS (Enhanced Vision System)       | Single   | Honeywell Provisions |
| HUD (Head Up Display)              | Single   | Honeywell Provisions |
| SVS (Synthetic Vision System)      | Single   | Honeywell            |
| HF COM (High Freq. Communications) | Dual     | Honeywell HF-1050    |
| SATCOM (Satellite Communications)  | Single   | MCS7120              |

#### **NAVIGATION & COMPLIANCE**

ADS-B Out LPV **FANS** ADM CPDLC ATN-B1