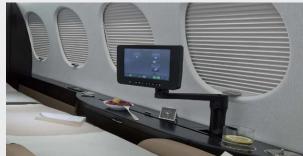

#### **AVIONICS**

| Type of Unit                       | Quantity | Description          |
|------------------------------------|----------|----------------------|
| FMS (Flight Management System)     | Triple   | Honeywell FMS        |
| GPS (Global Positioning System)    | Dual     | Honeywell NV-877A    |
| IRS (Inertial Reference Unit)      | Triple   | Honeywell LASEREF V  |
| DME (Distance Measuring Equipment) | Dual     | Honeywell DM-855     |
| EFB (Electronic Flight Bag)        | Dual     | Honeywell            |
| EVS (Enhanced Vision System)       | Single   | Honeywell Provisions |
| HUD (Head Up Display)              | Single   | Honeywell Provisions |
| SVS (Synthetic Vision System)      | Single   | Honeywell            |
| HF COM (High Freq. Communications) | Dual     | Honeywell HF-1050    |
| SATCOM (Satellite Communications)  | Single   | MCS7120              |

#### CONNECTIVITY

HIGH SPEED INTERNET

MCS7120 w/ WiFi