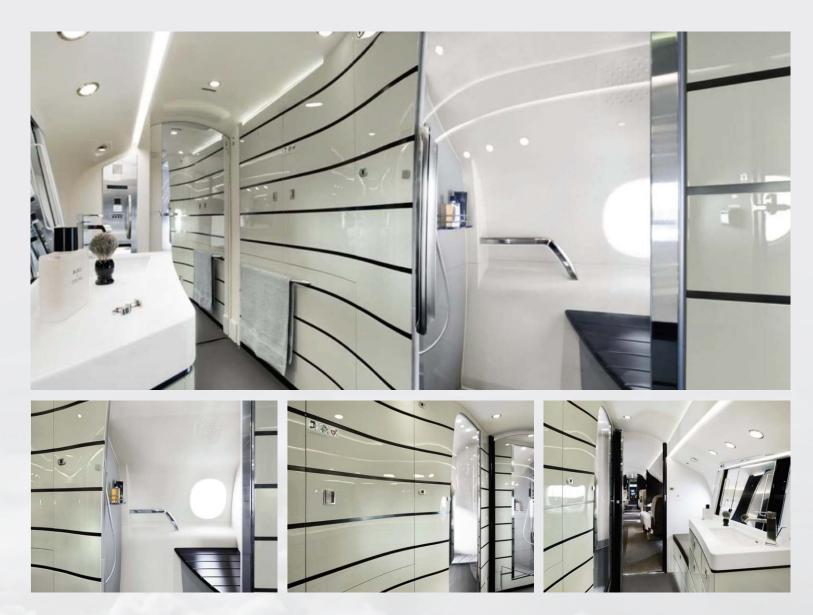

#### INTERIOR

|                                                         | Description                                          |  |
|---------------------------------------------------------|------------------------------------------------------|--|
| NUMBER OF PASSENGERS                                    | Eight (8)                                            |  |
| GALLEY LOCATION                                         | Forward                                              |  |
| FORWARD CABIN CONFIGURATION Four (4) place club seating |                                                      |  |
| MID CABIN CONFIGURATION                                 | Three (3) place divan opposite single executive seat |  |
| AFT CABIN CONFIGURATION                                 | Custom Lav with Shower and Vanity Closet             |  |
| LAVATORY LOCATION(S)                                    | Forward and Aft                                      |  |
| JUMPSEAT                                                | Yes                                                  |  |
| CREW REST                                               | Yes                                                  |  |