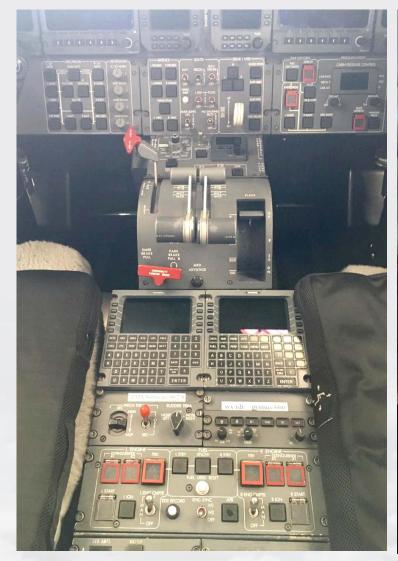

## **AVIONICS**

| Type of Unit                                     | Quantity | Description                   |
|--------------------------------------------------|----------|-------------------------------|
| INU (Integrated Navigation Unit)                 | Dual     | Honeywell RNZ-851             |
| XPNDR (Transponder)                              | Dual     | Honeywell RCZ-851             |
| ADC (Aircraft Data Computer)                     | Dual     | Honeywell AZ-840              |
| AHRS (Attitude Heading Reference Computer)       | Dual     | Honeywell AH-800              |
| STALL WARNING COMPUTER                           | Single   | NP: 6627308500-013            |
| FMS, GPS & CDU (Pilot Flight Management Control) | Dual     | UNS-1 Version 802-W2          |
| EGPWS                                            | Single   | MK V NP: 965-0976-040-218-218 |
| HF KCU-951                                       | Single   | KCU-951 NP: 064-1016-03       |
| IC 600 (Integrated Avionics Computer)            | Dual     | IC-600 NP: 7017000-82221      |
| RADAR ALTIMETER                                  | Single   | RT-300 NP: 7001840-936        |
| TCAS (Traffic Collision Avoidance System)        | Single   | RT-951 TCAS 2000              |
| ELT                                              | Single   | C406-2 NP: 453-5000-999       |
| CVR (Cockpit Voice Recorder)                     | Single   | Honeywell NP: 980-6020-011    |