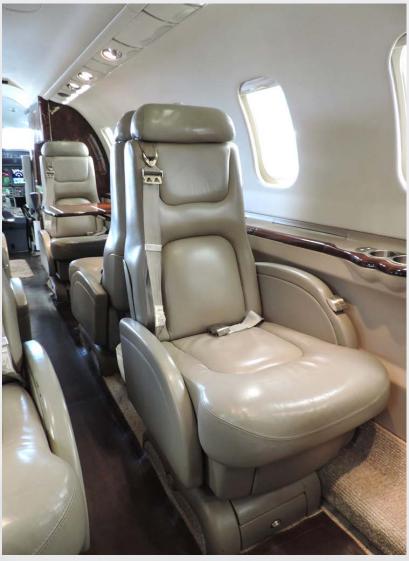

## INTERIOR

### Description **GALLEY LOCATION** Forward FORWARD CABIN CONFIGURATION Four (4) Executive Seats with Fold Out Tables AFT CABIN CONFIGURATION Four (4) Executive Seats with Fold Out Tables LAVATORY LOCATION(S) Aft Belted Lavatory