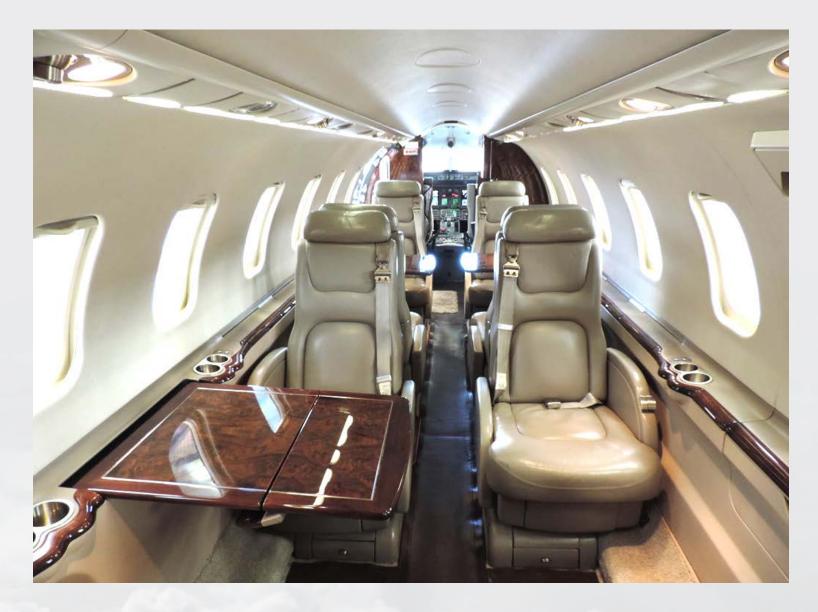

## INTERIOR

### Description **GALLEY LOCATION** Forward FORWARD CABIN CONFIGURATION Four (4) Executive Seats with Fold Out Tables AFT CABIN CONFIGURATION Four (4) Executive Seats with Fold Out Tables LAVATORY LOCATION(S) Aft Belted Lavatory