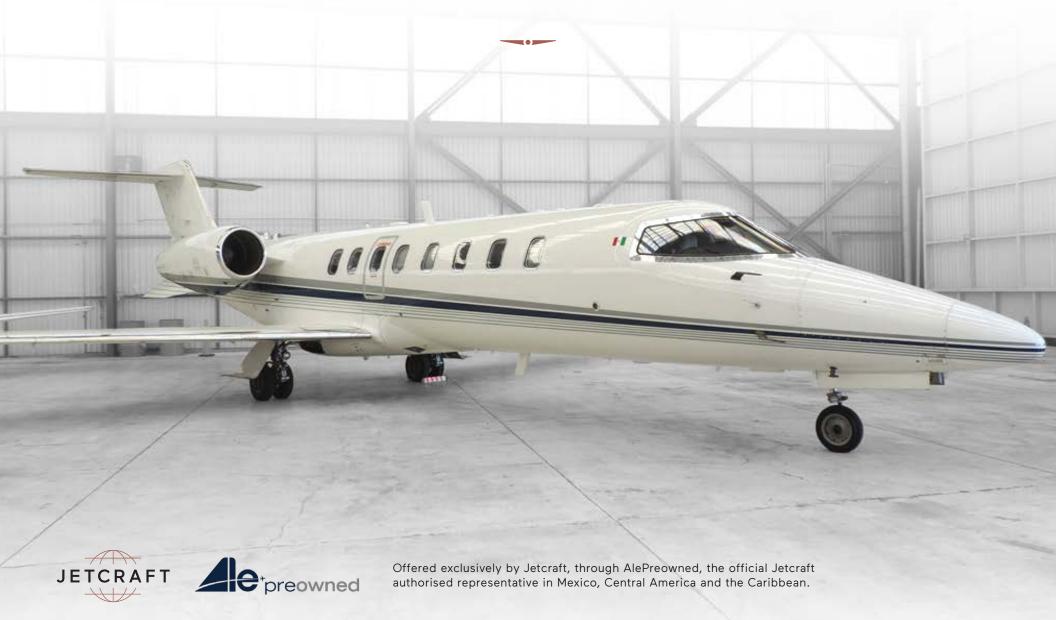

## **EXTERIOR**

BASE PAINT COLOR(S) White STRIPE COLOR(S) LAST PAINTED DATE

Blue & Gray Original