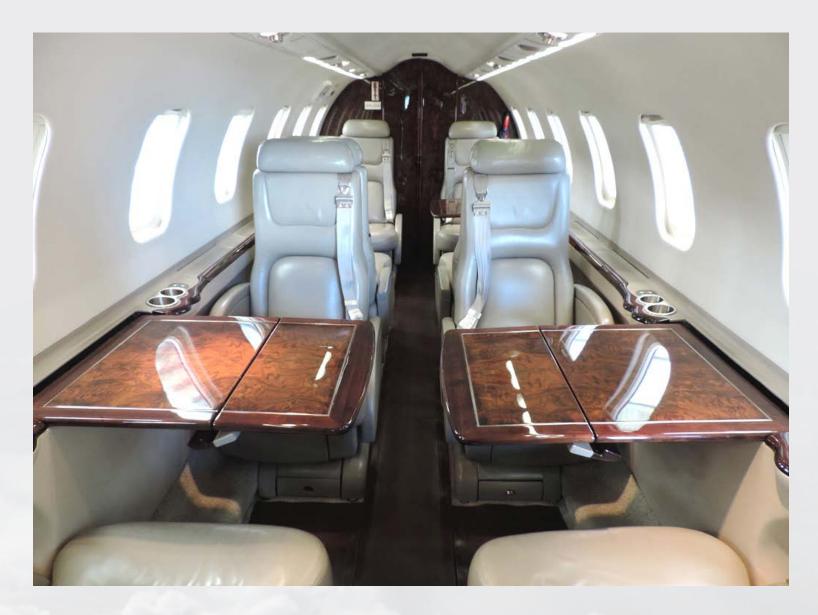

## INTERIOR

### Description **GALLEY LOCATION** Forward FORWARD CABIN CONFIGURATION Four (4) Executive Seats with Fold Out Tables AFT CABIN CONFIGURATION Four (4) Executive Seats with Fold Out Tables LAVATORY LOCATION(S) Aft Belted Lavatory