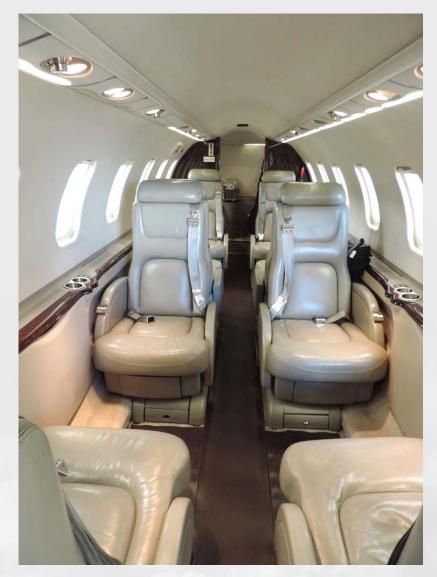

## INTERIOR

### Description **GALLEY LOCATION** Forward FORWARD CABIN CONFIGURATION Four (4) Executive Seats with Fold Out Tables AFT CABIN CONFIGURATION Four (4) Executive Seats with Fold Out Tables LAVATORY LOCATION(S) Aft Belted Lavatory