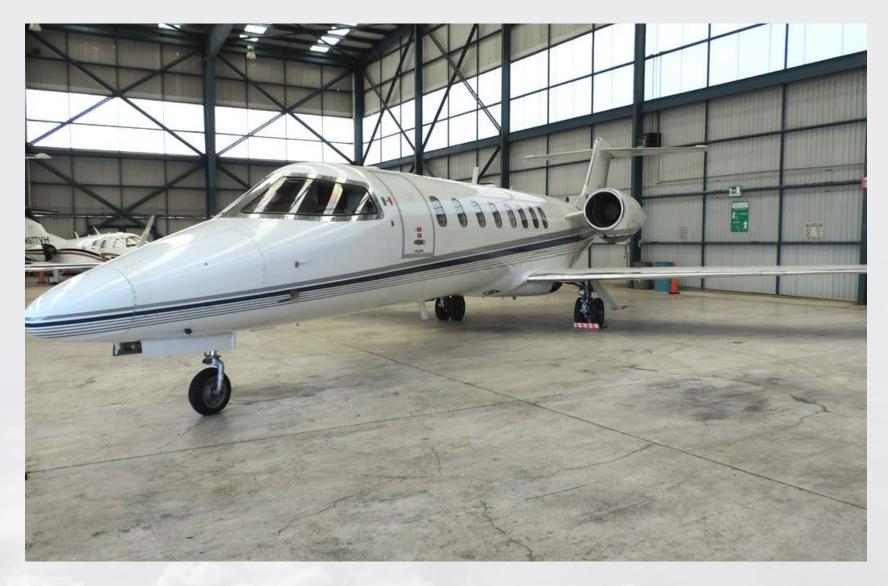

## **EXTERIOR**

BASE PAINT COLOR(S) White STRIPE COLOR(S) LAST PAINTED DATE

Blue & Gray Original