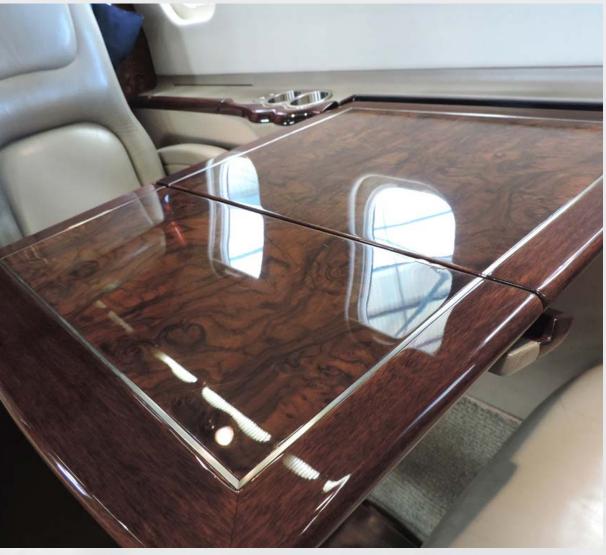

## INTERIOR

### Description **GALLEY LOCATION** Forward FORWARD CABIN CONFIGURATION Four (4) Executive Seats with Fold Out Tables AFT CABIN CONFIGURATION Four (4) Executive Seats with Fold Out Tables LAVATORY LOCATION(S) Aft Belted Lavatory