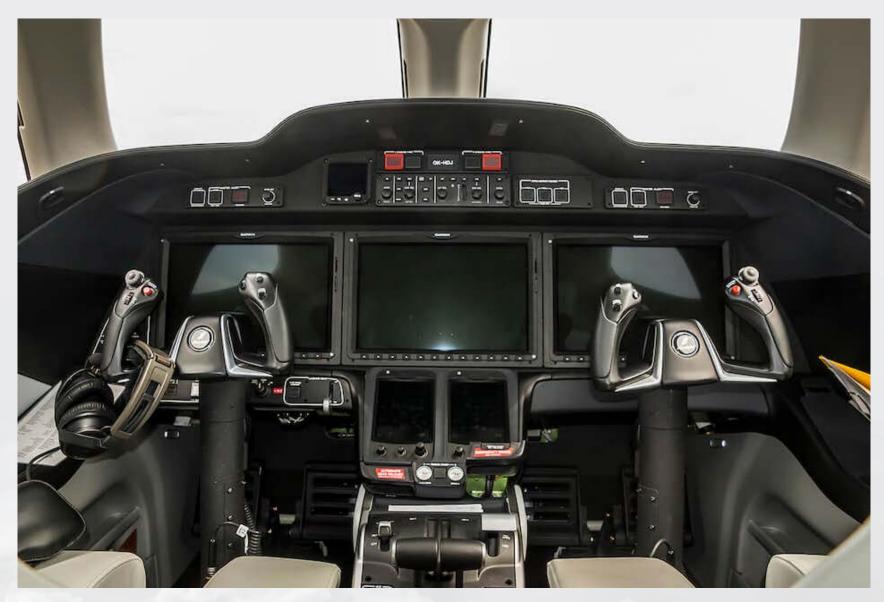

#### **AVIONICS**

| Type of Unit                               | Quantity | Description                  |
|--------------------------------------------|----------|------------------------------|
| EFIS (Electronic Flight Instrument System) | Triple   | PFD-MFD-GDU1400              |
| DCU (Data Concentrator Unit)               | Dual     | Garmin GSD 41                |
| IAU (Integrated Avionics Unit)             | Dual     | Garmin GIA63                 |
| DME (Distance Measuring Equipment)         | Single   | DME-4000                     |
| SVS (Synthetic Vision System)              |          | Garmin SVS                   |
| ADF (Automatic Direction Finder)           | Single   | ADF-4000                     |
| VHF COM (Very High Freq. Communication)    | Dual     | CI 1085-20-L w/ ADS-B        |
| WRADAR (Weather Radar)                     | Single   | GWX 70 Digital Weather Radar |
| RADAR ALT (Radar Altimeter)                | Dual     | Sensor Systems S67-2002      |
| XPNDR (Transponder)                        | Single   | Garmin GTX33D ES             |
| TCAS (Traffic Collision Avoidance System)  |          | Garmin GTS 825 TCAS I        |
| ELT (Emergency Locator Beacon)             | Single   | ELT-406 AF                   |

#### **NAVIGATION & COMPLIANCE**

RVSM ADS-B v2

---