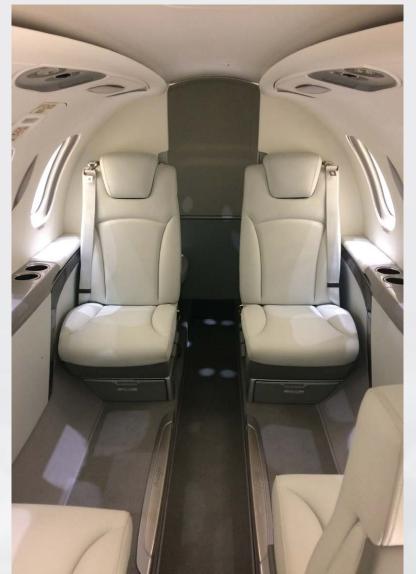

### INTERIOR

#### Description

| NUMBER OF PASSENGERS | Five (5) Passenger Configuration Including Forward Side-Facing Belted Seat |
|----------------------|----------------------------------------------------------------------------|
| GALLEY LOCATION      | Forward Refreshment Center                                                 |
| CABIN CONFIGURATION  | Four (4) Executive Club Seats with Two (2) Executive Writing Tables        |
| LAVATORY LOCATION    | Aft Enclosed Lavatory                                                      |