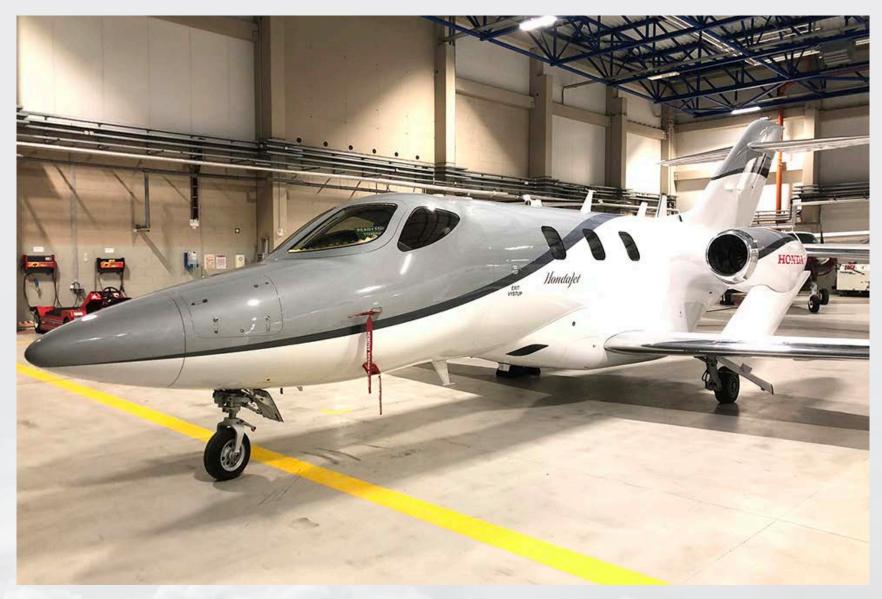

|

#### **NAVIGATION & COMPLIANCE**

RVSM ADS-B v2

---

#### **MAJOR INSPECTION STATUS**

Inspection Last performed Next due

600 HOURS -- 600 Hours



### INTERIOR

#### Description

| NUMBER OF PASSENGERS | Five (5) Passenger Configuration Including Forward Side-Facing Belted Seat |
|----------------------|----------------------------------------------------------------------------|
| GALLEY LOCATION      | Forward Refreshment Center                                                 |
| CABIN CONFIGURATION  | Four (4) Executive Club Seats with Two (2) Executive Writing Tables        |
| LAVATORY LOCATION    | Aft Enclosed Lavatory                                                      |

### **EXTERIOR**

BASE PAINT COLOR(S) White STRIPE COLOR(S) Grey