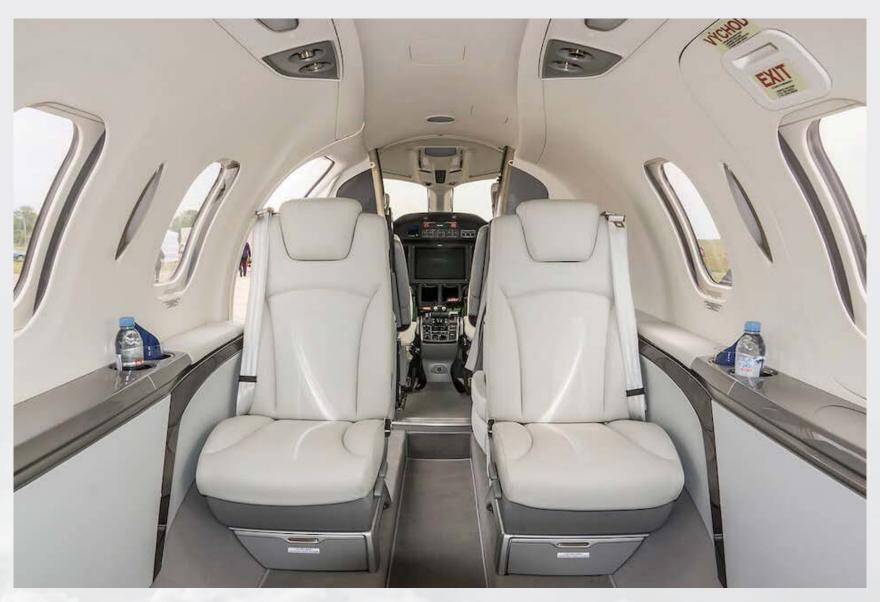

### INTERIOR

#### Description

| NUMBER OF PASSENGERS | Five (5) Passenger Configuration Including Forward Side-Facing Belted Seat |
|----------------------|----------------------------------------------------------------------------|
| GALLEY LOCATION      | Forward Refreshment Center                                                 |
| CABIN CONFIGURATION  | Four (4) Executive Club Seats with Two (2) Executive Writing Tables        |
| LAVATORY LOCATION    | Aft Enclosed Lavatory                                                      |