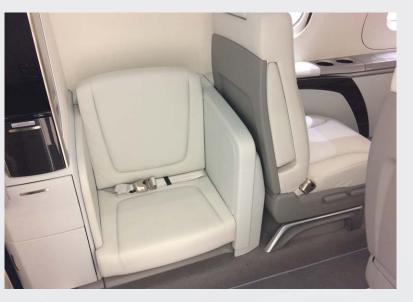

### INTERIOR

#### Description

| NUMBER OF PASSENGERS | Five (5) Passenger Configuration Including Forward Side-Facing Belted Seat |
|----------------------|----------------------------------------------------------------------------|
| GALLEY LOCATION      | Forward Refreshment Center                                                 |
| CABIN CONFIGURATION  | Four (4) Executive Club Seats with Two (2) Executive Writing Tables        |
| LAVATORY LOCATION    | Aft Enclosed Lavatory                                                      |