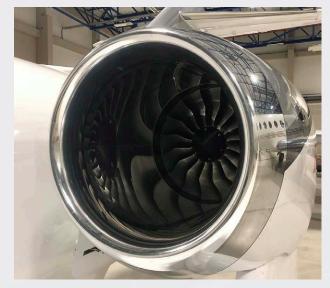

#### **ENGINES**

Left Engine Right Engine

**DESCRIPTION** GE HONDA AERO HF120-H1A Turbofans

 SERIAL NUMBERS
 883293
 883294

 TOTAL HOURS SINCE NEW
 115 Hours
 115 Hours

 TOTAL CYCLES SINCE NEW
 105 Cycles
 105 Cycles

HSI DUE/OVERHAUL DUE
HSI Due at 2,500 Hours
PROGRAM COVERAGE
GE Honda Aero EMC2