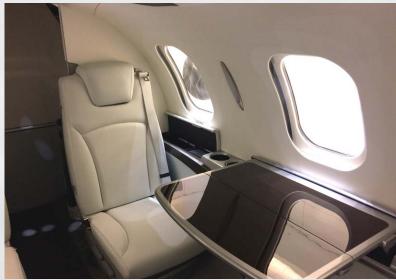

### INTERIOR

#### Description

| NUMBER OF PASSENGERS | Five (5) Passenger Configuration Including Forward Side-Facing Belted Seat |
|----------------------|----------------------------------------------------------------------------|
| GALLEY LOCATION      | Forward Refreshment Center                                                 |
| CABIN CONFIGURATION  | Four (4) Executive Club Seats with Two (2) Executive Writing Tables        |
| LAVATORY LOCATION    | Aft Enclosed Lavatory                                                      |