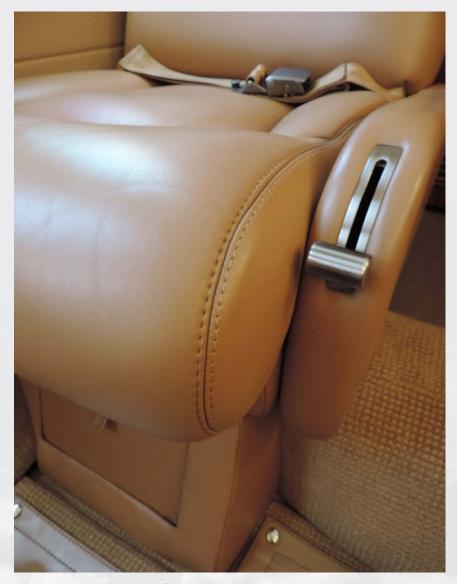

#### INTERIOR

|                             | Description                                      |
|-----------------------------|--------------------------------------------------|
| NUMBER OF PASSENGERS        | 9 Nine Passengers                                |
| GALLEY LOCATION             | FWD refreshment center                           |
| FORWARD CABIN CONFIGURATION | Double Club                                      |
| AFT CABIN CONFIGURATION     | Double Club                                      |
| LAVATORY LOCATION(S)        | Aft Belted Lavatory                              |
| LAST REFURBISHED DATE       | December 2006 / Good Condition / Privately Owned |