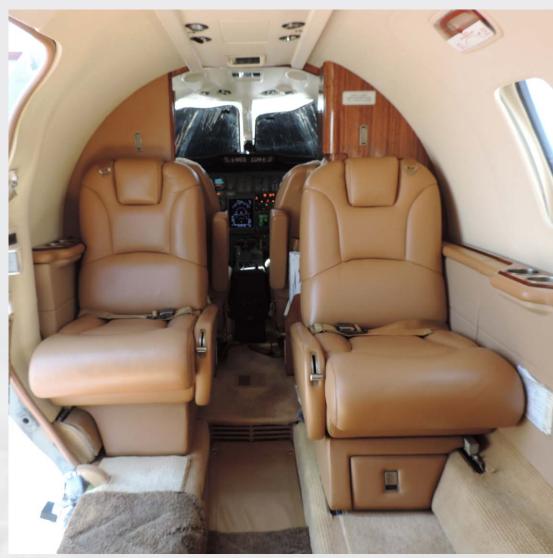

#### INTERIOR

|                             | Description                                      |
|-----------------------------|--------------------------------------------------|
| NUMBER OF PASSENGERS        | 9 Nine Passengers                                |
| GALLEY LOCATION             | FWD refreshment center                           |
| FORWARD CABIN CONFIGURATION | Double Club                                      |
| AFT CABIN CONFIGURATION     | Double Club                                      |
| LAVATORY LOCATION(S)        | Aft Belted Lavatory                              |
| LAST REFURBISHED DATE       | December 2006 / Good Condition / Privately Owned |