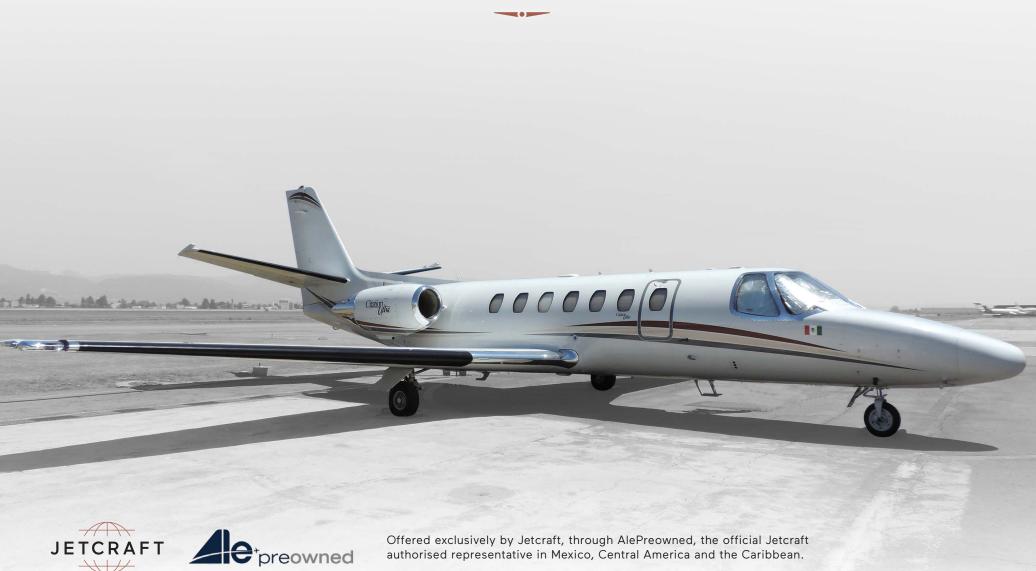

#### **EXTERIOR**

BASE PAINT COLOR(S)
STRIPE COLOR(S)
LAST PAINTED DATE

White

Red, Beige and Dark Gray

July 2007 / Touchups in 2011

JETCRAFT

JETCRAFT \_\_\_\_