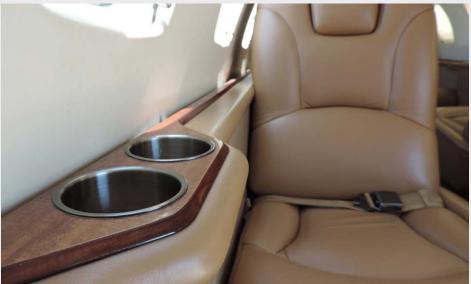

#### INTERIOR

|                             | Description                                      |
|-----------------------------|--------------------------------------------------|
| NUMBER OF PASSENGERS        | 9 Nine Passengers                                |
| GALLEY LOCATION             | FWD refreshment center                           |
| FORWARD CABIN CONFIGURATION | Double Club                                      |
| AFT CABIN CONFIGURATION     | Double Club                                      |
| LAVATORY LOCATION(S)        | Aft Belted Lavatory                              |
| LAST REFURBISHED DATE       | December 2006 / Good Condition / Privately Owned |