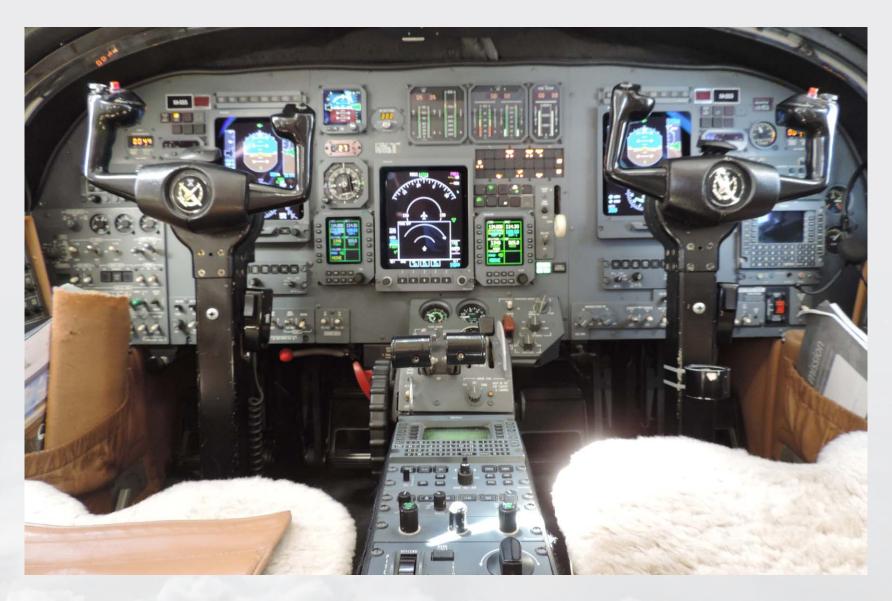

#### **AVIONICS**

| Type of Unit                               | Quantity | Description                              |
|--------------------------------------------|----------|------------------------------------------|
| EFIS (Electronic Flight Instrument System) | Triple   | Honeywell DU-870                         |
| FMS (Flight Management System)             | Dual     | Universal                                |
| LRNAV (Long Range Navigation)              | Dual     | Universal                                |
| GPS (Global Positioning System)            | Dual     | Universal                                |
| ADC (Air Data Computer)                    | Dual     | Honeywell AZ-840                         |
| NAV (Navigation Radio)                     | Dual     | Honeywell NV-850                         |
| RMI (Radio Magnetic Indicator)             | Dual     | Sandel ST3400                            |
| DME (Distance Measuring Equipment)         | Dual     | Honeywell DM-850                         |
| ADF (Automatic Direction Finder)           | Single   | Honeywell AT-860                         |
| A/P (Autopilot)                            | Single   | Honeywell PC-400                         |
| VHF COM (Very High Freq. Communication)    | Dual     | Honeywell RC-833                         |
| RADAR                                      | Single   | Honeywell WC-880 w/ Turbulence Detection |
| RADAR ALT (Radar Altimeter)                | Dual     |                                          |
| XPNDR (Transponder)                        | Dual     | Honeywell XS-852                         |
| GPWS (Ground Proximity Warning System)     | Single   |                                          |
| TCAS (Traffic Collision Avoidance System)  | Single   | Honeywell CAS-67A w/ change 7            |
| CVR (Cockpit Voice Recorder)               | Single   | L3 A200S                                 |
|                                            |          |                                          |