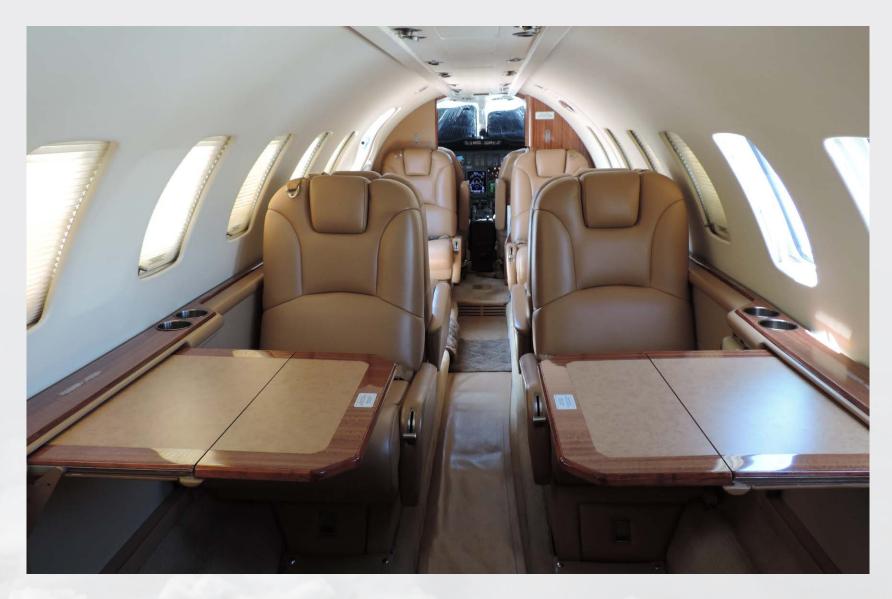

#### INTERIOR

|                             | Description                                      |
|-----------------------------|--------------------------------------------------|
| NUMBER OF PASSENGERS        | 9 Nine Passengers                                |
| GALLEY LOCATION             | FWD refreshment center                           |
| FORWARD CABIN CONFIGURATION | Double Club                                      |
| AFT CABIN CONFIGURATION     | Double Club                                      |
| LAVATORY LOCATION(S)        | Aft Belted Lavatory                              |
| LAST REFURBISHED DATE       | December 2006 / Good Condition / Privately Owned |