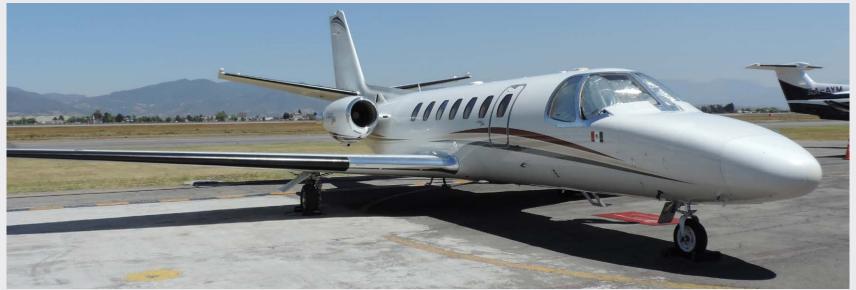

#### **EXTERIOR**

BASE PAINT COLOR(S)
STRIPE COLOR(S)
LAST PAINTED DATE

White

Red, Beige and Dark Gray

July 2007 / Touchups in 2011

JETCRAFT

JETCRAFT \_\_\_\_