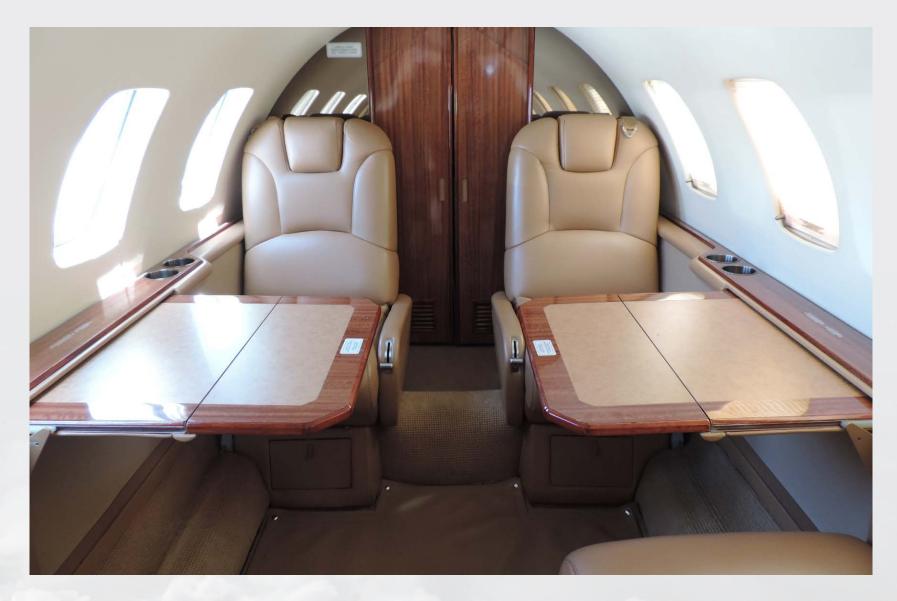

#### INTERIOR

|                             | Description                                      |
|-----------------------------|--------------------------------------------------|
| NUMBER OF PASSENGERS        | 9 Nine Passengers                                |
| GALLEY LOCATION             | FWD refreshment center                           |
| FORWARD CABIN CONFIGURATION | Double Club                                      |
| AFT CABIN CONFIGURATION     | Double Club                                      |
| LAVATORY LOCATION(S)        | Aft Belted Lavatory                              |
| LAST REFURBISHED DATE       | December 2006 / Good Condition / Privately Owned |