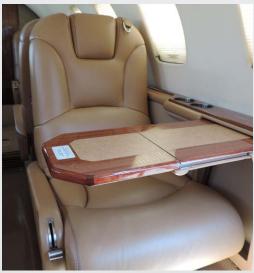

#### INTERIOR

|                             | Description                                      |
|-----------------------------|--------------------------------------------------|
| NUMBER OF PASSENGERS        | 9 Nine Passengers                                |
| GALLEY LOCATION             | FWD refreshment center                           |
| FORWARD CABIN CONFIGURATION | Double Club                                      |
| AFT CABIN CONFIGURATION     | Double Club                                      |
| LAVATORY LOCATION(S)        | Aft Belted Lavatory                              |
| LAST REFURBISHED DATE       | December 2006 / Good Condition / Privately Owned |