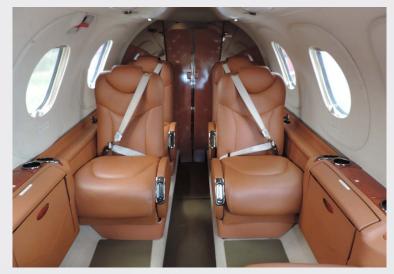

#### **INTERIOR**

|                             | Description                                   |  |
|-----------------------------|-----------------------------------------------|--|
| NUMBER OF PASSENGERS        | (6) Six Passenger Configuration               |  |
| GALLEY LOCATION             | FWD                                           |  |
| FORWARD CABIN CONFIGURATION | Four (4) Place Club Seats with Pullout Tables |  |
| AFT CABIN CONFIGURATION     | Two (2) Forward Facing Seats                  |  |
| LAVATORY LOCATION(S)        | Fully Enclosed Aft Lavatory                   |  |
| LAST REFURBISHED DATE       | January 2017                                  |  |