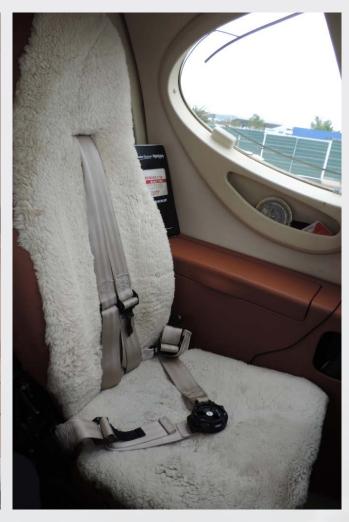

#### **INTERIOR**

|                             | Description                                   |  |
|-----------------------------|-----------------------------------------------|--|
| NUMBER OF PASSENGERS        | (6) Six Passenger Configuration               |  |
| GALLEY LOCATION             | FWD                                           |  |
| FORWARD CABIN CONFIGURATION | Four (4) Place Club Seats with Pullout Tables |  |
| AFT CABIN CONFIGURATION     | Two (2) Forward Facing Seats                  |  |
| LAVATORY LOCATION(S)        | Fully Enclosed Aft Lavatory                   |  |
| LAST REFURBISHED DATE       | January 2017                                  |  |