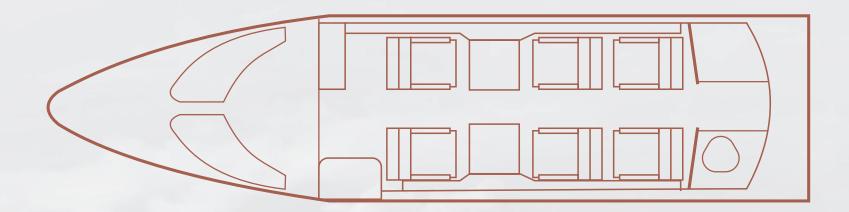

#### **INTERIOR**

|                             | Description                                   |  |
|-----------------------------|-----------------------------------------------|--|
| NUMBER OF PASSENGERS        | (6) Six Passenger Configuration               |  |
| GALLEY LOCATION             | FWD                                           |  |
| FORWARD CABIN CONFIGURATION | Four (4) Place Club Seats with Pullout Tables |  |
| AFT CABIN CONFIGURATION     | Two (2) Forward Facing Seats                  |  |
| LAVATORY LOCATION(S)        | Fully Enclosed Aft Lavatory                   |  |
| LAST REFURBISHED DATE       | January 2017                                  |  |