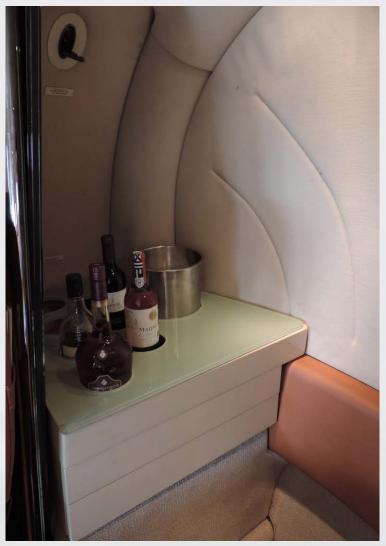

#### **INTERIOR**

|                             | Description                                   |  |
|-----------------------------|-----------------------------------------------|--|
| NUMBER OF PASSENGERS        | (6) Six Passenger Configuration               |  |
| GALLEY LOCATION             | FWD                                           |  |
| FORWARD CABIN CONFIGURATION | Four (4) Place Club Seats with Pullout Tables |  |
| AFT CABIN CONFIGURATION     | Two (2) Forward Facing Seats                  |  |
| LAVATORY LOCATION(S)        | Fully Enclosed Aft Lavatory                   |  |
| LAST REFURBISHED DATE       | January 2017                                  |  |