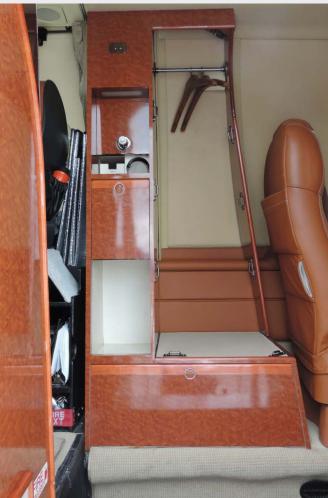

#### **INTERIOR**

|                             | Description                                   |  |
|-----------------------------|-----------------------------------------------|--|
| NUMBER OF PASSENGERS        | (6) Six Passenger Configuration               |  |
| GALLEY LOCATION             | FWD                                           |  |
| FORWARD CABIN CONFIGURATION | Four (4) Place Club Seats with Pullout Tables |  |
| AFT CABIN CONFIGURATION     | Two (2) Forward Facing Seats                  |  |
| LAVATORY LOCATION(S)        | Fully Enclosed Aft Lavatory                   |  |
| LAST REFURBISHED DATE       | January 2017                                  |  |