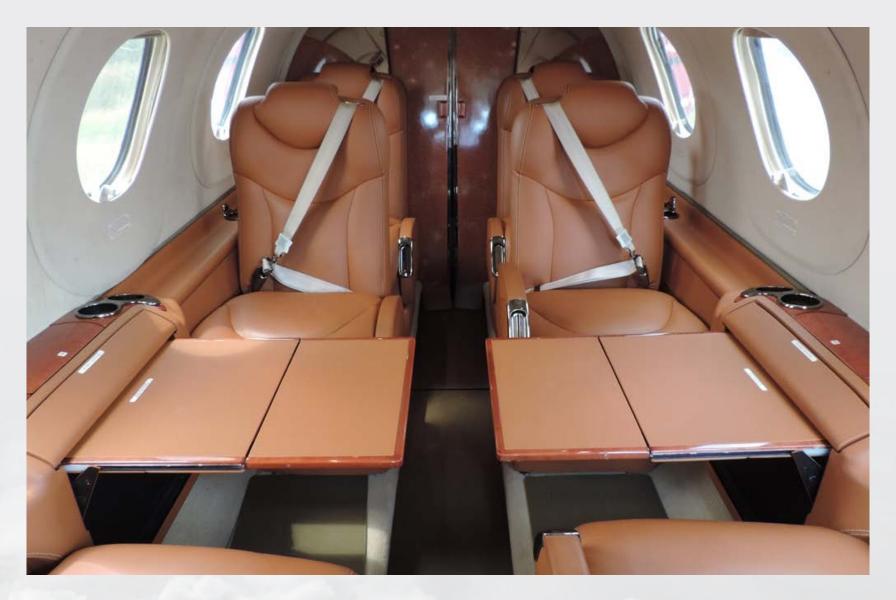

#### **INTERIOR**

|                             | Description                                   |  |
|-----------------------------|-----------------------------------------------|--|
| NUMBER OF PASSENGERS        | (6) Six Passenger Configuration               |  |
| GALLEY LOCATION             | FWD                                           |  |
| FORWARD CABIN CONFIGURATION | Four (4) Place Club Seats with Pullout Tables |  |
| AFT CABIN CONFIGURATION     | Two (2) Forward Facing Seats                  |  |
| LAVATORY LOCATION(S)        | Fully Enclosed Aft Lavatory                   |  |
| LAST REFURBISHED DATE       | January 2017                                  |  |