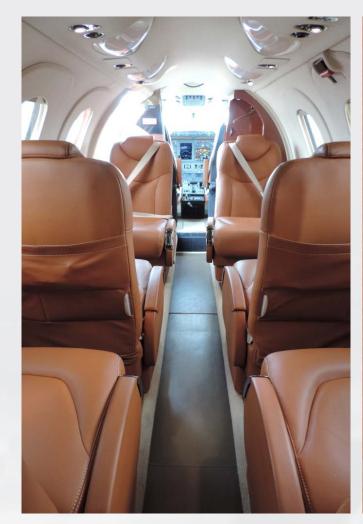

#### **INTERIOR**

|                             | Description                                   |  |
|-----------------------------|-----------------------------------------------|--|
| NUMBER OF PASSENGERS        | (6) Six Passenger Configuration               |  |
| GALLEY LOCATION             | FWD                                           |  |
| FORWARD CABIN CONFIGURATION | Four (4) Place Club Seats with Pullout Tables |  |
| AFT CABIN CONFIGURATION     | Two (2) Forward Facing Seats                  |  |
| LAVATORY LOCATION(S)        | Fully Enclosed Aft Lavatory                   |  |
| LAST REFURBISHED DATE       | January 2017                                  |  |