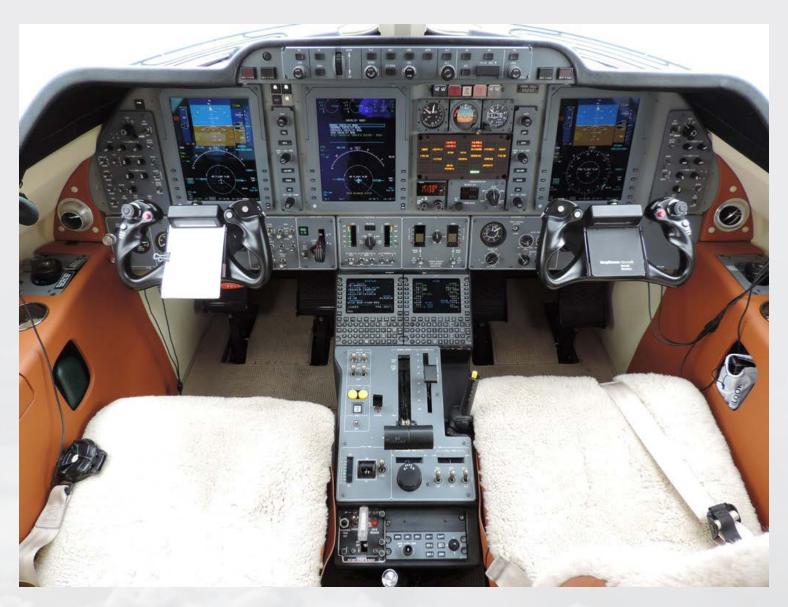

#### **AVIONICS**

| Type of Unit                                 | Quantity | Description                    |
|----------------------------------------------|----------|--------------------------------|
| EFIS (Electronic Flight Instrument System)   | 3-Tube   | Collins Proline 21 w/ AFD-3010 |
| FMS (Flight Management System)               | Dual     | Collins FMS-3000               |
| GPS (Global Positioning System)              | Dual     | Collins GPS-4000               |
| FGC (Flight Guidance Computer)               | Dual     | FGC-3000                       |
| CDU (Control Display Unit)                   | Dual     | Collins CDU-3000               |
| ADC (Air Data Computer)                      |          | Single Collins ADC-3000        |
| NAV (Navigation Radio)                       | Dual     | Collins 622                    |
| DME (Distance Measuring Equipment)           | Single   | Collins DME-442                |
| ADF (Automatic Direction Finder)             | Single   | Collins ADF-462                |
| AHRS (Attitude and Heading Reference System) | Dual     | Collins AHC-3000               |
| VHF COM (Very High Freq. Communication)      | Dual     | Collins VHF-422                |
| RADAR                                        | Single   | Collins RTA-800                |
| RADAR ALT (Radar Altimeter)                  | Single   | Collins 4000                   |
| XPNDR (Transponder)                          | Dual     | Collins TDR-94 Mode S          |
| GPWS (Ground Proximity Warning System)       | Single   | EGPWS                          |
| TCAS (Traffic Collision Avoidance System)    | Dual     | TTR-4000                       |
| ELT (Emergency Locator Beacon)               | Single   | Artex C-406                    |
| MDC (Maintenance Diagnostic Computer)        | Single   | Collins MDC-3000               |
| EDCU (Engine Data Concentrator Unit)         | Dual     | Collins DCU-3000               |
| Weather Radar                                | Single   | RTA-800                        |