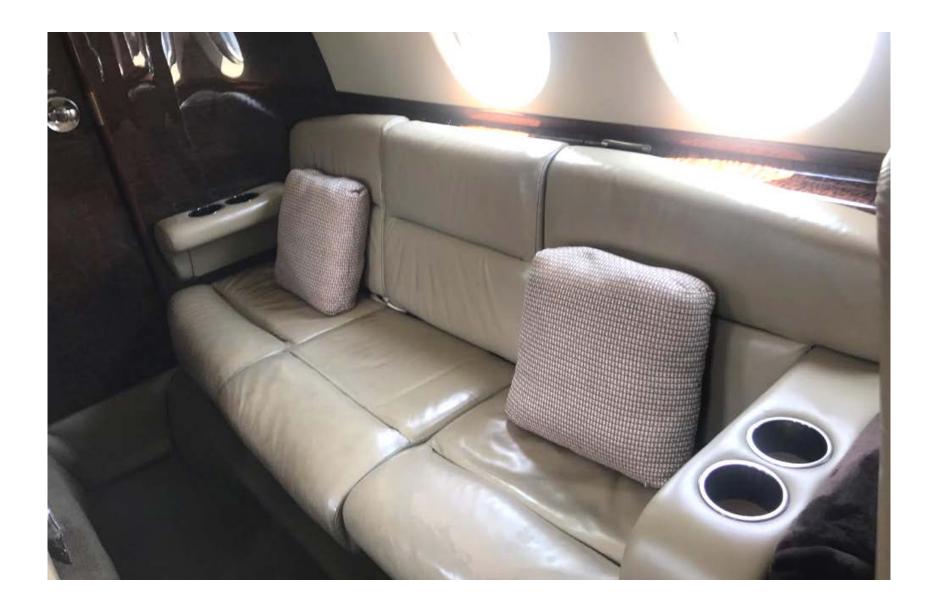

#### INTERIOR

|                             | Description                                       |
|-----------------------------|---------------------------------------------------|
| NUMBER OF PASSENGERS        | (8) Eight Passengers                              |
| GALLEY LOCATION             | FWD                                               |
| FORWARD CABIN CONFIGURATION | Four (4) Executive Club Seat                      |
| AFT CABIN CONFIGURATION     | Three (3) Place Divan Opposite a Single Club Seat |
| LAVATORY LOCATION(S)        | Fully Enclosed Aft Lavatory                       |
| LAST REFURBISHED DATE       | Original                                          |