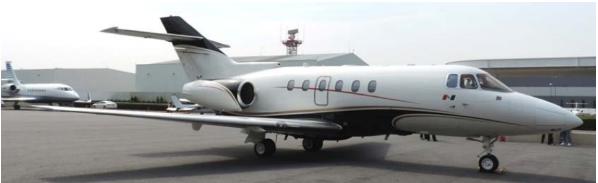

#### **EXTERIOR**

BASE PAINT COLOR(S)
STRIPE COLOR(S)
LAST PAINTED DATE

Matterhorn White Black with Gold and Red Re-stripe May 2018