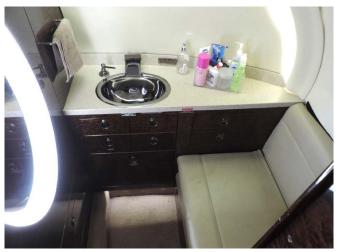

#### INTERIOR

|                             | Description                                       |
|-----------------------------|---------------------------------------------------|
| NUMBER OF PASSENGERS        | (8) Eight Passengers                              |
| GALLEY LOCATION             | FWD                                               |
| FORWARD CABIN CONFIGURATION | Four (4) Executive Club Seat                      |
| AFT CABIN CONFIGURATION     | Three (3) Place Divan Opposite a Single Club Seat |
| LAVATORY LOCATION(S)        | Fully Enclosed Aft Lavatory                       |
| LAST REFURBISHED DATE       | Original                                          |