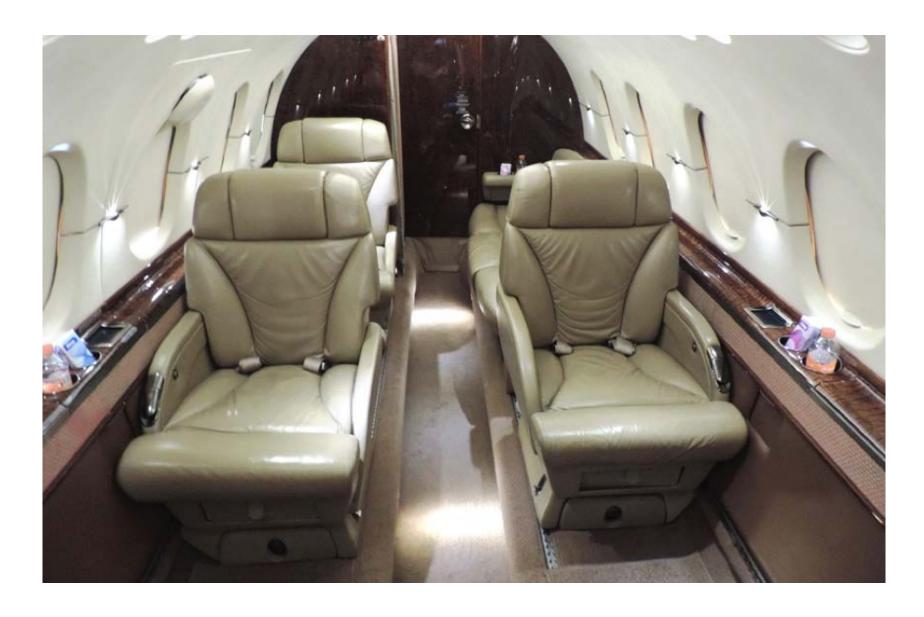

#### INTERIOR

|                             | Description                                       |
|-----------------------------|---------------------------------------------------|
| NUMBER OF PASSENGERS        | (8) Eight Passengers                              |
| GALLEY LOCATION             | FWD                                               |
| FORWARD CABIN CONFIGURATION | Four (4) Executive Club Seat                      |
| AFT CABIN CONFIGURATION     | Three (3) Place Divan Opposite a Single Club Seat |
| LAVATORY LOCATION(S)        | Fully Enclosed Aft Lavatory                       |
| LAST REFURBISHED DATE       | Original                                          |