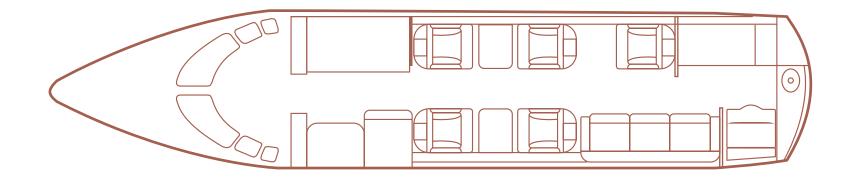

#### INTERIOR

|                             | Description                                       |
|-----------------------------|---------------------------------------------------|
| NUMBER OF PASSENGERS        | (8) Eight Passengers                              |
| GALLEY LOCATION             | FWD                                               |
| FORWARD CABIN CONFIGURATION | Four (4) Executive Club Seat                      |
| AFT CABIN CONFIGURATION     | Three (3) Place Divan Opposite a Single Club Seat |
| LAVATORY LOCATION(S)        | Fully Enclosed Aft Lavatory                       |
| LAST REFURBISHED DATE       | Original                                          |