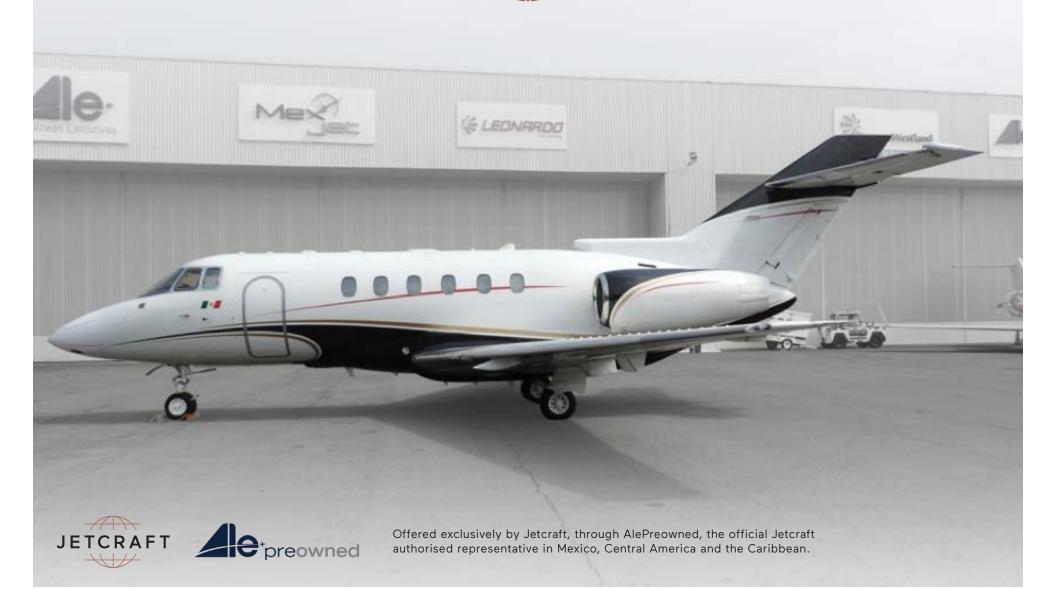

#### **AIRFRAME**

**TOTAL TIME SINCE NEW** 9,462 Hours (As of March 2020)

TOTAL LANDINGS SINCE NEW 8,488 Landings

ENTRY INTO SERVICE DATE 2006

HOME BASE Toluca, México (MMTO)

PROGRAM COVERAGE None

CERTIFICATION DGAC - XA-VDY

#### **EXTERIOR**

BASE PAINT COLOR(S)
STRIPE COLOR(S)
LAST PAINTED DATE

Matterhorn White Black with Gold and Red Re-stripe May 2018