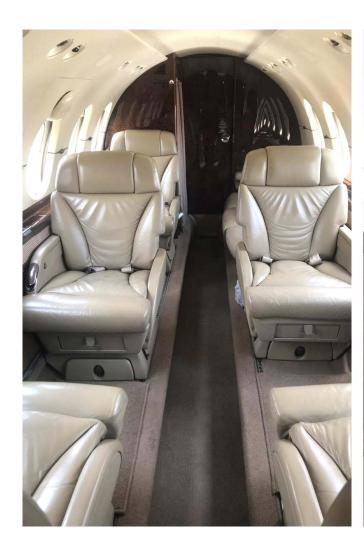

#### INTERIOR

|                             | Description                                       |
|-----------------------------|---------------------------------------------------|
| NUMBER OF PASSENGERS        | (8) Eight Passengers                              |
| GALLEY LOCATION             | FWD                                               |
| FORWARD CABIN CONFIGURATION | Four (4) Executive Club Seat                      |
| AFT CABIN CONFIGURATION     | Three (3) Place Divan Opposite a Single Club Seat |
| LAVATORY LOCATION(S)        | Fully Enclosed Aft Lavatory                       |
| LAST REFURBISHED DATE       | Original                                          |