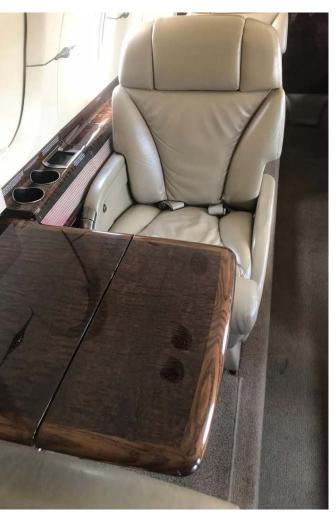

#### INTERIOR

|                             | Description                                       |
|-----------------------------|---------------------------------------------------|
| NUMBER OF PASSENGERS        | (8) Eight Passengers                              |
| GALLEY LOCATION             | FWD                                               |
| FORWARD CABIN CONFIGURATION | Four (4) Executive Club Seat                      |
| AFT CABIN CONFIGURATION     | Three (3) Place Divan Opposite a Single Club Seat |
| LAVATORY LOCATION(S)        | Fully Enclosed Aft Lavatory                       |
| LAST REFURBISHED DATE       | Original                                          |