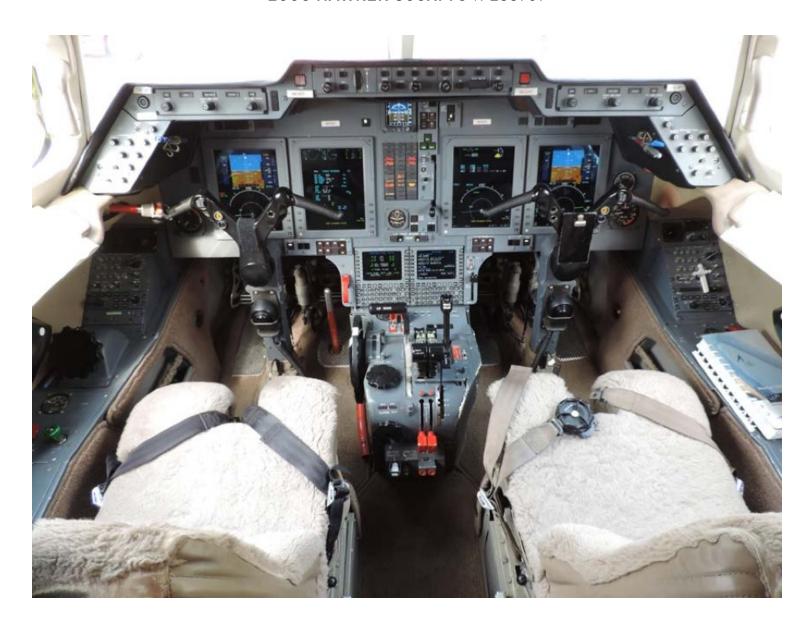

#### **AVIONICS**

| Type of Unit                               | Quantity  | Description                             |
|--------------------------------------------|-----------|-----------------------------------------|
| EFIS (Electronic Flight Instrument System) | Five-Tube | Honeywell ProLine 21                    |
| FMS (Flight Management System)             | Dual      | Honeywell FMZ-2000                      |
| GPS (Global Positioning System)            | Dual      | -                                       |
| ADC (Air Data Computer)                    | Dual      | ADC-3000                                |
| NAV (Navigation Radio)                     | Dual      | Honeywell RNZ-850                       |
| DME (Distance Measuring Equipment)         | Single    | Honeywell RNZ-850                       |
| ADF (Automatic Direction Finder)           | Dual      | Collins ADF-462                         |
| A/P (Autopilot)                            | Single    | Honeywell SPZ-8000                      |
| HF COM (High Freq. Communications)         | Single    | Collins HF-9000 w/Avtech CSD-714 SELCAL |
| SATCOM (Satellite Communications)          | Single    | AirCell ST-3100                         |
| AFIS (Airborne Flight Information System)  | Single    | Honeywell RCZ-851E                      |
| RADAR ALT (Radar Altimeter)                | Single    | Honeywell RT-300                        |
| XPNDR (Transponder)                        | Dual      | Collins TDR-94D                         |
| TCAS (Traffic Collision Avoidance System)  | Single    | Collins TCAS-4000                       |
| CVR (Cockpit Voice Recorder)               | Single    | Universal CVR-30A                       |
| Weather Radar                              | Single    | Honeywell Primus 880                    |
| TAWS                                       | Single    | AlliedSignal Mark V EGPWS               |
| Stormscope                                 | Single    | Honeywell LSZ-850                       |
| Flight Director                            | Single    | Honeywell FZ-800 AFCS                   |
| Communication Radios                       | Dual      | Honeywell RCZ-851E                      |
| AHRS                                       | Dual      | Honeywell AH-600                        |
|                                            |           |                                         |