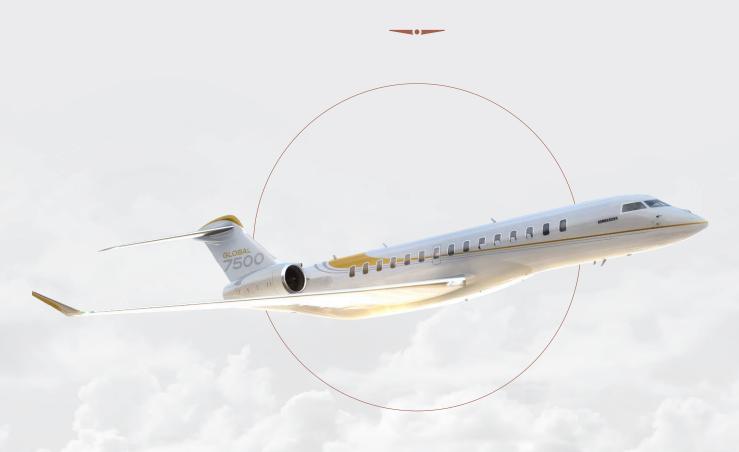

## Bombardier Global 7500

PREMIUM EARLY DELIVERY POSITION

DELIVERY HOURS ONLY

EXQUISITELY DESIGNED WITH AFT STATEROOM & BED

17 PAX CONFIGURATION, 4 ZONE

KA BAND INTERNET

## HIGHLIGHTS

LARGEST AND FASTEST BUSINESS JET

\_\_\_\_

VISION FLIGHT DECK & FLY-BY-WIRE TECHNOLOGY

- -

KA BAND INTERNET CONNECTIVITY

- - - (1)

CREW REST AREA AND FOUR DISTINCT LIVING SPACES