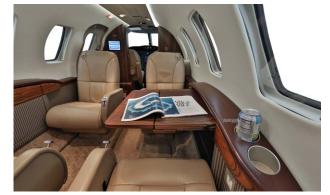

### INTERIOR

# NUMBER OF PASSENGERS Eight (8) Passengers REFRESHMENT CENTER Forward Slim Line Refreshment Center FORWARD CABIN CONFIGURATION One (1) Forward Side Facing Seat Followed by Four (4) Club Seats with Fold Out Tables AFT CABIN CONFIGURATION Two (2) Forward Facing Seats LAVATORY LOCATION(S) Aft Lavatory w/ One (1) Belted Seat LAST REFURBISHED DATE Crew and Passenger Seat Covers, Carpet, Lower and Upper Sidewalls and Headliner in 2015