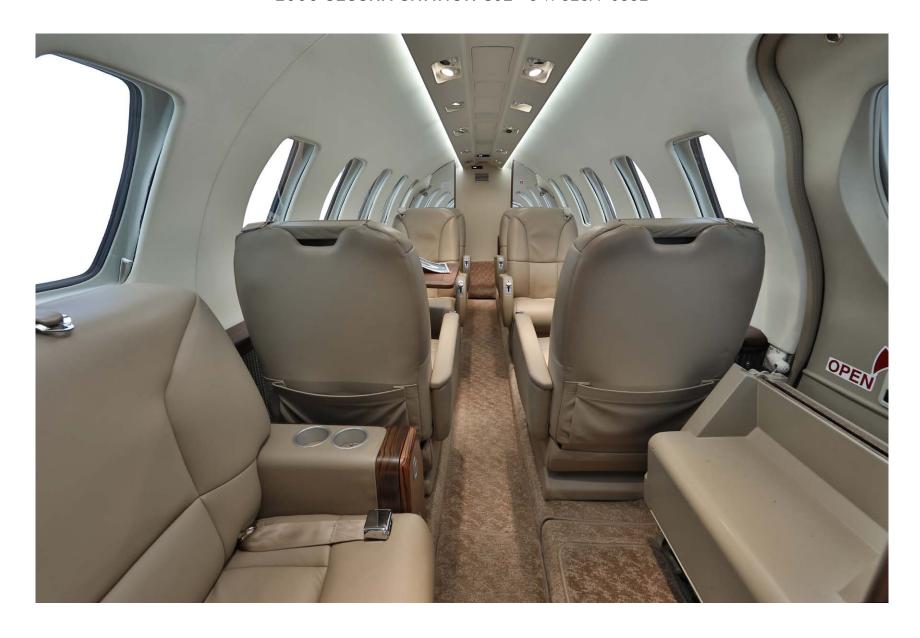

### INTERIOR

# NUMBER OF PASSENGERS Eight (8) Passengers REFRESHMENT CENTER Forward Slim Line Refreshment Center FORWARD CABIN CONFIGURATION One (1) Forward Side Facing Seat Followed by Four (4) Club Seats with Fold Out Tables AFT CABIN CONFIGURATION Two (2) Forward Facing Seats LAVATORY LOCATION(S) Aft Lavatory w/ One (1) Belted Seat LAST REFURBISHED DATE Crew and Passenger Seat Covers, Carpet, Lower and Upper Sidewalls and Headliner in 2015