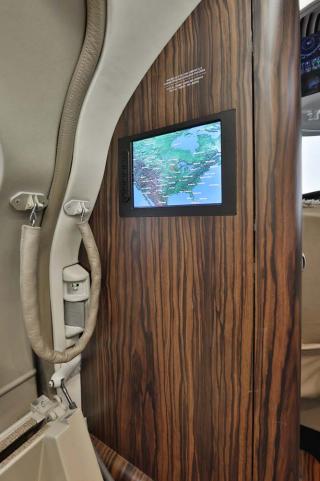

### **AVIONICS**

| Type of Unit                                 | Quantity | Description                                             |  |
|----------------------------------------------|----------|---------------------------------------------------------|--|
| EFIS (Electronic Flight Instrument System)   | 3-Screen | Collins Pro Line 21                                     |  |
| ADC (Air Data Computer)                      | Dual     | Collins ADC 3000                                        |  |
| FMS (Flight Management System)               | Dual     | Collins FMC 3000                                        |  |
| AHRS (Attitude and Heading Reference System) | Dual     | Collins AHC 3000                                        |  |
| GPS (Global Positioning System)              | Triple   | Collins GPS 4000S (Dual) & Garmin<br>GPS 400 (VFR Only) |  |
| NAV (Navigation Radio)                       | Dual     | Collins NAV 4000 w/FM Immunity                          |  |
| DME (Distance Measuring Equipment)           | Single   | Collins DME 4000                                        |  |
| AP (Auto Pilot)                              | Dual     | Collins FGC 3000                                        |  |
| VHF COM (Very High Freq. Communications)     | Dual     | Collins VHF 4000 w/8.33-kHz Spacing                     |  |
| WRADAR (Weather Radar)                       | Single   | Collins RTA 800                                         |  |
| RADIO ALT (Radio Altimeter)                  | Single   | Collins ALT 4000                                        |  |
| XPNDR (Transponder)                          | Dual     | Collins TDR-94D - Mode S                                |  |
| GPWS (Ground Proximity Warning System)       | Single   | Honeywell Mark VIII                                     |  |
| TCAS (Traffic Collision Avoidance System)    | Single   | L3 Communications TRC-899A                              |  |
| ELT (Emergency Locator Transmitter)          | Single   | Artex C406-N                                            |  |
| EGPWS (Enhanced Ground Prox. Warning System) | Single   | Honeywell Mark VIII                                     |  |
| XMWX (XM Weather)                            | Single   | XMWR-1000                                               |  |
| DBU (Database Unit)                          | Single   | Collins DBU-5000                                        |  |
| LDS (Lighting Detection System)              | Single   | L3 Communications WX-1000E                              |  |
| CVR (Cockpit Voice Recorder)                 | Single   | Provisions Only                                         |  |