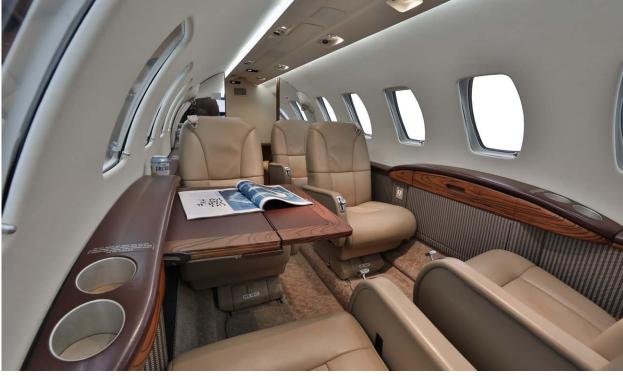

### INTERIOR

# NUMBER OF PASSENGERS Eight (8) Passengers REFRESHMENT CENTER Forward Slim Line Refreshment Center FORWARD CABIN CONFIGURATION One (1) Forward Side Facing Seat Followed by Four (4) Club Seats with Fold Out Tables AFT CABIN CONFIGURATION Two (2) Forward Facing Seats LAVATORY LOCATION(S) Aft Lavatory w/ One (1) Belted Seat LAST REFURBISHED DATE Crew and Passenger Seat Covers, Carpet, Lower and Upper Sidewalls and Headliner in 2015