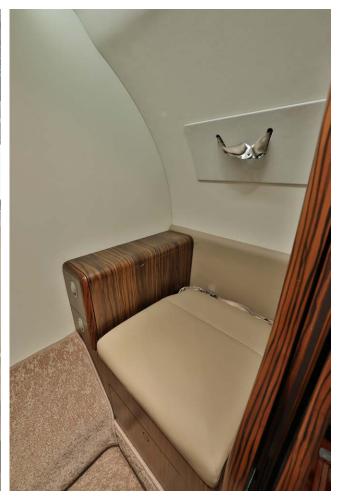

### INTERIOR

# NUMBER OF PASSENGERS Eight (8) Passengers REFRESHMENT CENTER Forward Slim Line Refreshment Center FORWARD CABIN CONFIGURATION One (1) Forward Side Facing Seat Followed by Four (4) Club Seats with Fold Out Tables AFT CABIN CONFIGURATION Two (2) Forward Facing Seats LAVATORY LOCATION(S) Aft Lavatory w/ One (1) Belted Seat LAST REFURBISHED DATE Crew and Passenger Seat Covers, Carpet, Lower and Upper Sidewalls and Headliner in 2015