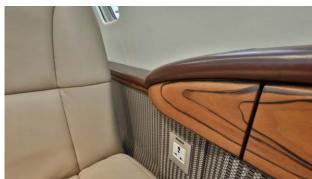

### INTERIOR

# NUMBER OF PASSENGERS Eight (8) Passengers REFRESHMENT CENTER Forward Slim Line Refreshment Center FORWARD CABIN CONFIGURATION One (1) Forward Side Facing Seat Followed by Four (4) Club Seats with Fold Out Tables AFT CABIN CONFIGURATION Two (2) Forward Facing Seats LAVATORY LOCATION(S) Aft Lavatory w/ One (1) Belted Seat LAST REFURBISHED DATE Crew and Passenger Seat Covers, Carpet, Lower and Upper Sidewalls and Headliner in 2015