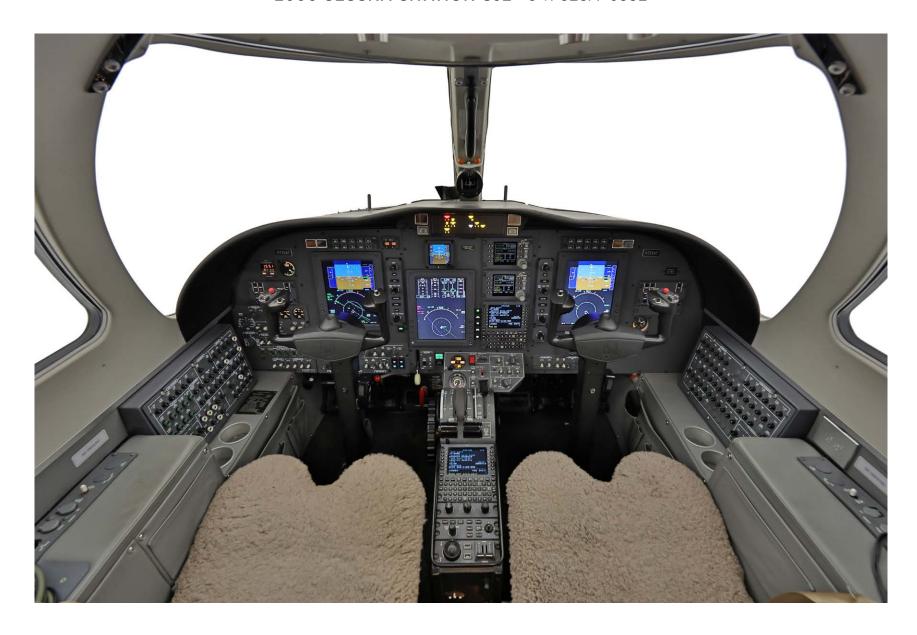

### **AVIONICS**

| Type of Unit                                 | Quantity | Description                                             |  |
|----------------------------------------------|----------|---------------------------------------------------------|--|
| EFIS (Electronic Flight Instrument System)   | 3-Screen | Collins Pro Line 21                                     |  |
| ADC (Air Data Computer)                      | Dual     | Collins ADC 3000                                        |  |
| FMS (Flight Management System)               | Dual     | Collins FMC 3000                                        |  |
| AHRS (Attitude and Heading Reference System) | Dual     | Collins AHC 3000                                        |  |
| GPS (Global Positioning System)              | Triple   | Collins GPS 4000S (Dual) & Garmin<br>GPS 400 (VFR Only) |  |
| NAV (Navigation Radio)                       | Dual     | Collins NAV 4000 w/FM Immunity                          |  |
| DME (Distance Measuring Equipment)           | Single   | Collins DME 4000                                        |  |
| AP (Auto Pilot)                              | Dual     | Collins FGC 3000                                        |  |
| VHF COM (Very High Freq. Communications)     | Dual     | Collins VHF 4000 w/8.33-kHz Spacing                     |  |
| WRADAR (Weather Radar)                       | Single   | Collins RTA 800                                         |  |
| RADIO ALT (Radio Altimeter)                  | Single   | Collins ALT 4000                                        |  |
| XPNDR (Transponder)                          | Dual     | Collins TDR-94D - Mode S                                |  |
| GPWS (Ground Proximity Warning System)       | Single   | Honeywell Mark VIII                                     |  |
| TCAS (Traffic Collision Avoidance System)    | Single   | L3 Communications TRC-899A                              |  |
| ELT (Emergency Locator Transmitter)          | Single   | Artex C406-N                                            |  |
| EGPWS (Enhanced Ground Prox. Warning System) | Single   | Honeywell Mark VIII                                     |  |
| XMWX (XM Weather)                            | Single   | XMWR-1000                                               |  |
| DBU (Database Unit)                          | Single   | Collins DBU-5000                                        |  |
| LDS (Lighting Detection System)              | Single   | L3 Communications WX-1000E                              |  |
| CVR (Cockpit Voice Recorder)                 | Single   | Provisions Only                                         |  |