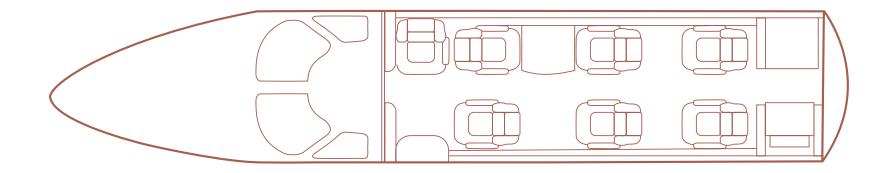

### INTERIOR

# NUMBER OF PASSENGERS Eight (8) Passengers REFRESHMENT CENTER Forward Slim Line Refreshment Center FORWARD CABIN CONFIGURATION One (1) Forward Side Facing Seat Followed by Four (4) Club Seats with Fold Out Tables AFT CABIN CONFIGURATION Two (2) Forward Facing Seats LAVATORY LOCATION(S) Aft Lavatory w/ One (1) Belted Seat LAST REFURBISHED DATE Crew and Passenger Seat Covers, Carpet, Lower and Upper Sidewalls and Headliner in 2015