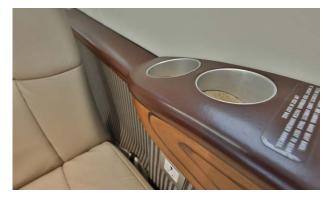

### INTERIOR

# NUMBER OF PASSENGERS Eight (8) Passengers REFRESHMENT CENTER Forward Slim Line Refreshment Center FORWARD CABIN CONFIGURATION One (1) Forward Side Facing Seat Followed by Four (4) Club Seats with Fold Out Tables AFT CABIN CONFIGURATION Two (2) Forward Facing Seats LAVATORY LOCATION(S) Aft Lavatory w/ One (1) Belted Seat LAST REFURBISHED DATE Crew and Passenger Seat Covers, Carpet, Lower and Upper Sidewalls and Headliner in 2015