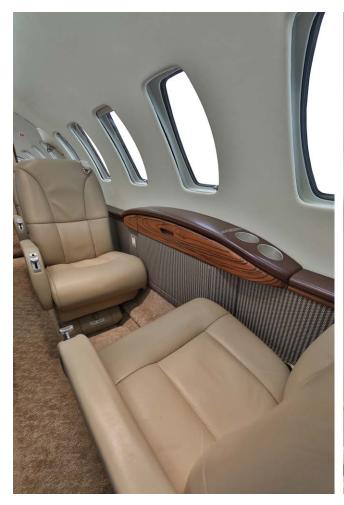

### INTERIOR

# NUMBER OF PASSENGERS Eight (8) Passengers REFRESHMENT CENTER Forward Slim Line Refreshment Center FORWARD CABIN CONFIGURATION One (1) Forward Side Facing Seat Followed by Four (4) Club Seats with Fold Out Tables AFT CABIN CONFIGURATION Two (2) Forward Facing Seats LAVATORY LOCATION(S) Aft Lavatory w/ One (1) Belted Seat LAST REFURBISHED DATE Crew and Passenger Seat Covers, Carpet, Lower and Upper Sidewalls and Headliner in 2015