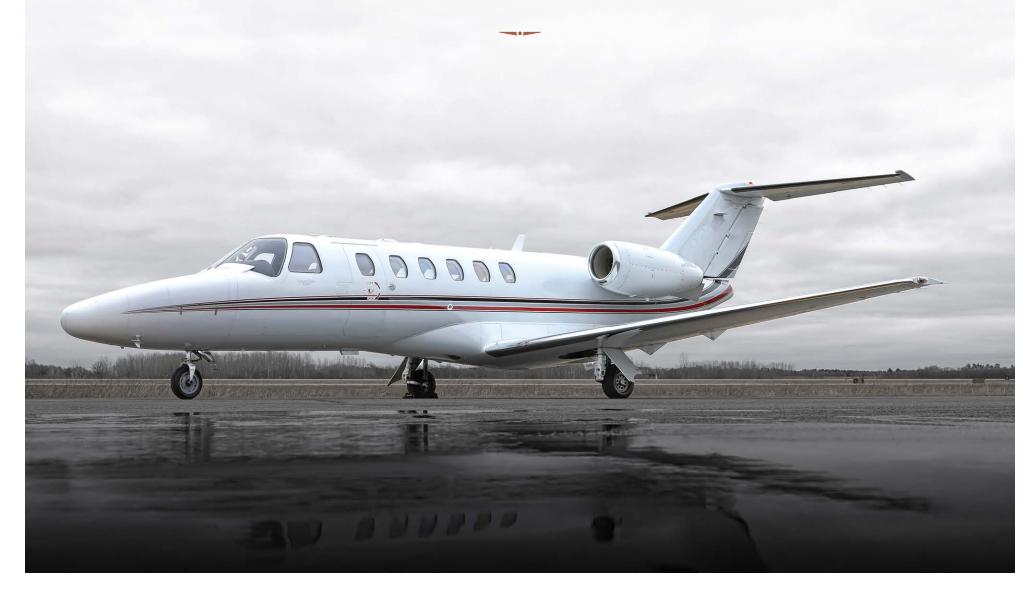

### **EXTERIOR**

BASE PAINT COLOR(S)
STRIPE COLOR(S)
LAST PAINTED DATE

Overall White Black, Burgundy and Gray Stripes Only - 2015

INFO@JETCRAFT.COM +1 919 941 8400 JETCRAFT.COM