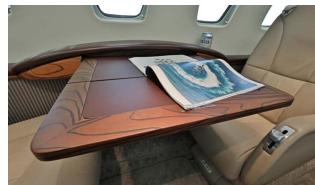

# NUMBER OF PASSENGERS Eight (8) Passengers REFRESHMENT CENTER Forward Slim Line Refreshment Center FORWARD CABIN CONFIGURATION One (1) Forward Side Facing Seat Followed by Four (4) Club Seats with Fold Out Tables AFT CABIN CONFIGURATION Two (2) Forward Facing Seats LAVATORY LOCATION(S) Aft Lavatory w/ One (1) Belted Seat LAST REFURBISHED DATE Crew and Passenger Seat Covers, Carpet, Lower and Upper Sidewalls and Headliner in 2015