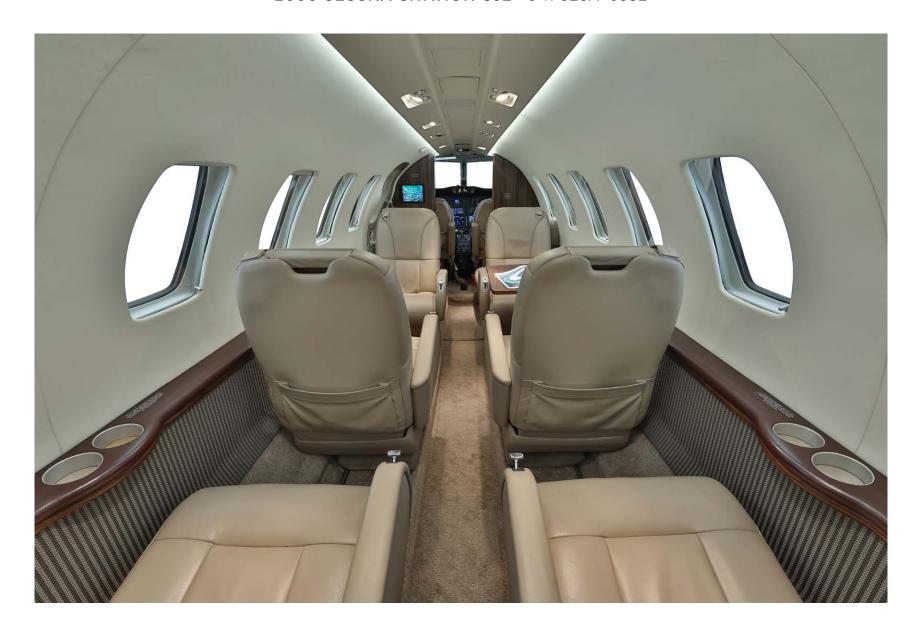

### INTERIOR

# NUMBER OF PASSENGERS Eight (8) Passengers REFRESHMENT CENTER Forward Slim Line Refreshment Center FORWARD CABIN CONFIGURATION One (1) Forward Side Facing Seat Followed by Four (4) Club Seats with Fold Out Tables AFT CABIN CONFIGURATION Two (2) Forward Facing Seats LAVATORY LOCATION(S) Aft Lavatory w/ One (1) Belted Seat LAST REFURBISHED DATE Crew and Passenger Seat Covers, Carpet, Lower and Upper Sidewalls and Headliner in 2015