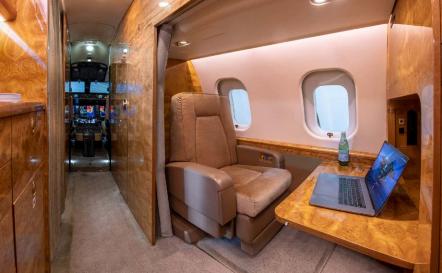

### **INTERIOR**

|                             | Description                                                                     |
|-----------------------------|---------------------------------------------------------------------------------|
| NUMBER OF PASSENGERS        | Fifteen (15) Passenger Limited Edition Interior                                 |
| GALLEY LOCATION             | Forward                                                                         |
| FORWARD CABIN CONFIGURATION | Four (4) Place Executive Club w/ Pull-Out Tables                                |
| MID CABIN CONFIGURATION     | Four (4) Place Conference Grouping Opposite Two (2) Place Executive Club        |
| AFT CABIN CONFIGURATION     | Two (2) Place Executive Club w/ Pull-Out Table Opposite a Three (3) Place Divan |
| LAVATORY LOCATIONS          | Forward Crew Lavatory and Aft Executive Lavatory                                |
| SHOWER                      | Yes, located in AFT Lavatory                                                    |
| CREW REST                   | Yes, on RH Side                                                                 |
| JUMPSEAT                    | Yes, slide-out Jumpseat                                                         |
| GALLEY EQUIPMENT            | Microwave Oven, Hi-Temp Oven, and Coffee Maker, Nespresso machine               |
| LAST REFURBISHMENT          | Original                                                                        |
|                             |                                                                                 |