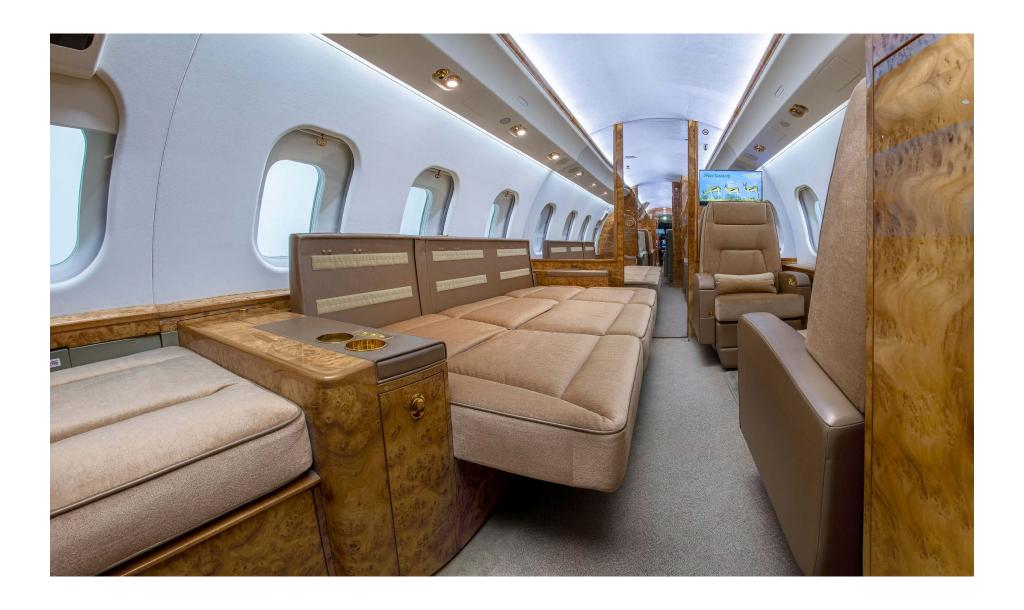

### **INTERIOR**

|                             | Description                                                                     |
|-----------------------------|---------------------------------------------------------------------------------|
| NUMBER OF PASSENGERS        | Fifteen (15) Passenger Limited Edition Interior                                 |
| GALLEY LOCATION             | Forward                                                                         |
| FORWARD CABIN CONFIGURATION | Four (4) Place Executive Club w/ Pull-Out Tables                                |
| MID CABIN CONFIGURATION     | Four (4) Place Conference Grouping Opposite Two (2) Place Executive Club        |
| AFT CABIN CONFIGURATION     | Two (2) Place Executive Club w/ Pull-Out Table Opposite a Three (3) Place Divan |
| LAVATORY LOCATIONS          | Forward Crew Lavatory and Aft Executive Lavatory                                |
| SHOWER                      | Yes, located in AFT Lavatory                                                    |
| CREW REST                   | Yes, on RH Side                                                                 |
| JUMPSEAT                    | Yes, slide-out Jumpseat                                                         |
| GALLEY EQUIPMENT            | Microwave Oven, Hi-Temp Oven, and Coffee Maker, Nespresso machine               |
| LAST REFURBISHMENT          | Original                                                                        |
|                             |                                                                                 |