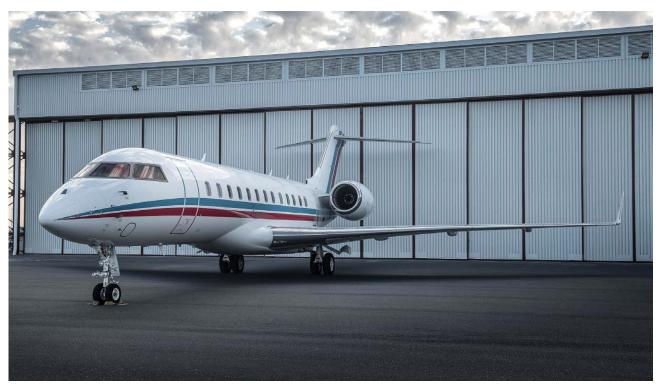

#### **EXTERIOR**

BASE PAINT COLOR Snow White
STRIPE COLORS Blue and Red
LAST PAINT Original