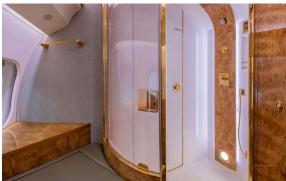

### **INTERIOR**

|                             | Description                                                                     |
|-----------------------------|---------------------------------------------------------------------------------|
| NUMBER OF PASSENGERS        | Fifteen (15) Passenger Limited Edition Interior                                 |
| GALLEY LOCATION             | Forward                                                                         |
| FORWARD CABIN CONFIGURATION | Four (4) Place Executive Club w/ Pull-Out Tables                                |
| MID CABIN CONFIGURATION     | Four (4) Place Conference Grouping Opposite Two (2) Place Executive Club        |
| AFT CABIN CONFIGURATION     | Two (2) Place Executive Club w/ Pull-Out Table Opposite a Three (3) Place Divan |
| LAVATORY LOCATIONS          | Forward Crew Lavatory and Aft Executive Lavatory                                |
| SHOWER                      | Yes, located in AFT Lavatory                                                    |
| CREW REST                   | Yes, on RH Side                                                                 |
| JUMPSEAT                    | Yes, slide-out Jumpseat                                                         |
| GALLEY EQUIPMENT            | Microwave Oven, Hi-Temp Oven, and Coffee Maker, Nespresso machine               |
| LAST REFURBISHMENT          | Original                                                                        |
|                             |                                                                                 |