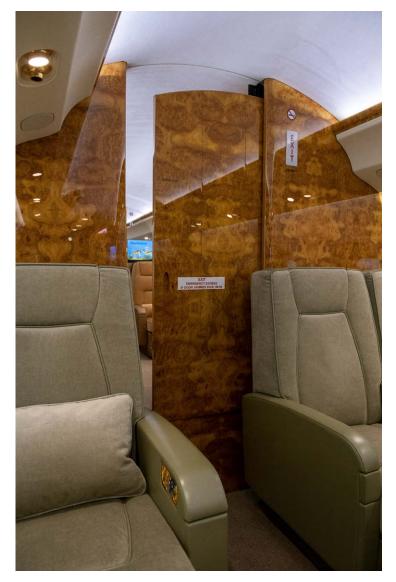

### **INTERIOR**

|                             | Description                                                                     |
|-----------------------------|---------------------------------------------------------------------------------|
| NUMBER OF PASSENGERS        | Fifteen (15) Passenger Limited Edition Interior                                 |
| GALLEY LOCATION             | Forward                                                                         |
| FORWARD CABIN CONFIGURATION | Four (4) Place Executive Club w/ Pull-Out Tables                                |
| MID CABIN CONFIGURATION     | Four (4) Place Conference Grouping Opposite Two (2) Place Executive Club        |
| AFT CABIN CONFIGURATION     | Two (2) Place Executive Club w/ Pull-Out Table Opposite a Three (3) Place Divan |
| LAVATORY LOCATIONS          | Forward Crew Lavatory and Aft Executive Lavatory                                |
| SHOWER                      | Yes, located in AFT Lavatory                                                    |
| CREW REST                   | Yes, on RH Side                                                                 |
| JUMPSEAT                    | Yes, slide-out Jumpseat                                                         |
| GALLEY EQUIPMENT            | Microwave Oven, Hi-Temp Oven, and Coffee Maker, Nespresso machine               |
| LAST REFURBISHMENT          | Original                                                                        |
|                             |                                                                                 |