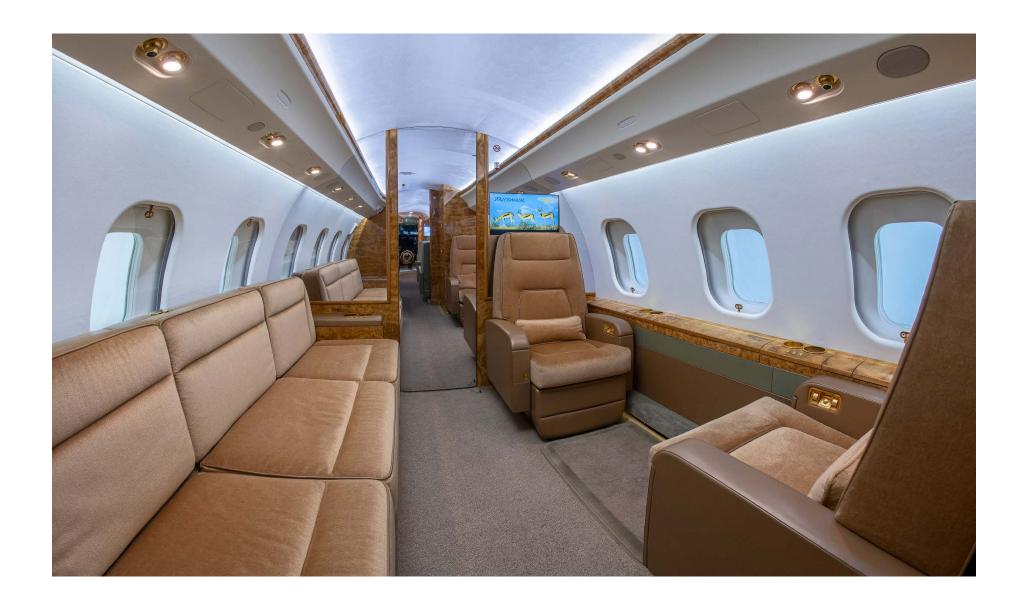

### **INTERIOR**

|                             | Description                                                                     |
|-----------------------------|---------------------------------------------------------------------------------|
| NUMBER OF PASSENGERS        | Fifteen (15) Passenger Limited Edition Interior                                 |
| GALLEY LOCATION             | Forward                                                                         |
| FORWARD CABIN CONFIGURATION | Four (4) Place Executive Club w/ Pull-Out Tables                                |
| MID CABIN CONFIGURATION     | Four (4) Place Conference Grouping Opposite Two (2) Place Executive Club        |
| AFT CABIN CONFIGURATION     | Two (2) Place Executive Club w/ Pull-Out Table Opposite a Three (3) Place Divan |
| LAVATORY LOCATIONS          | Forward Crew Lavatory and Aft Executive Lavatory                                |
| SHOWER                      | Yes, located in AFT Lavatory                                                    |
| CREW REST                   | Yes, on RH Side                                                                 |
| JUMPSEAT                    | Yes, slide-out Jumpseat                                                         |
| GALLEY EQUIPMENT            | Microwave Oven, Hi-Temp Oven, and Coffee Maker, Nespresso machine               |
| LAST REFURBISHMENT          | Original                                                                        |
|                             |                                                                                 |