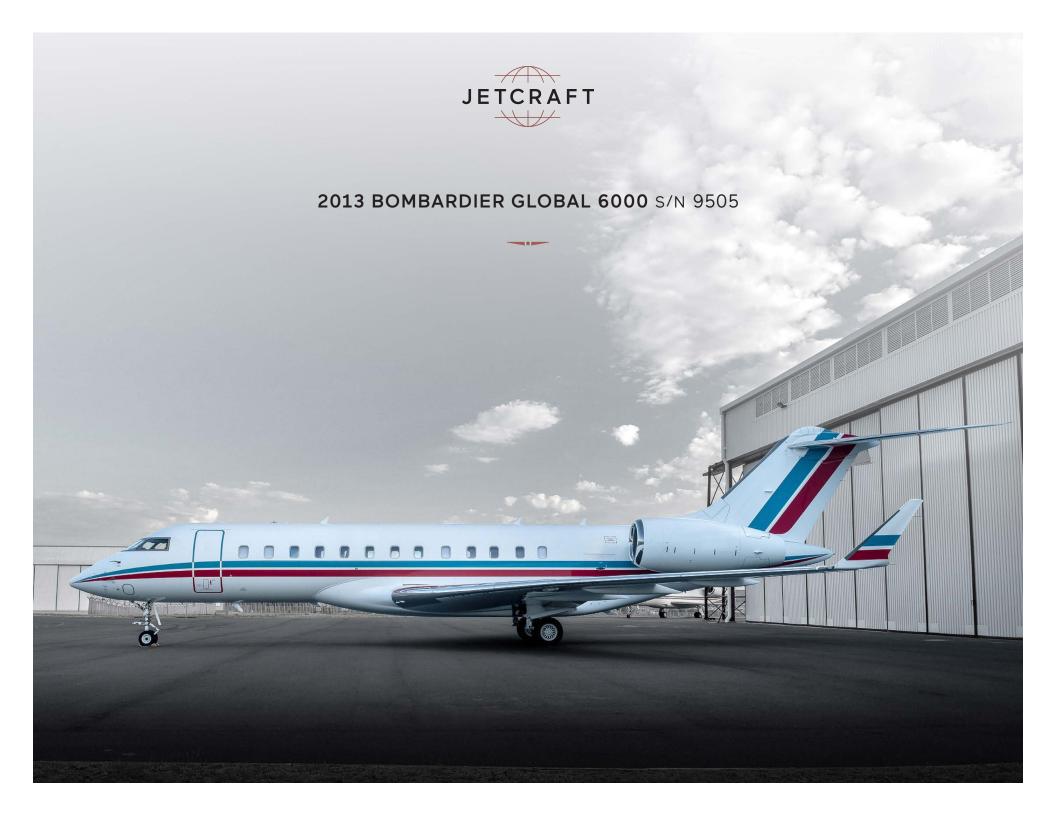

#### **EXTERIOR**

BASE PAINT COLOR Snow White
STRIPE COLORS Blue and Red
LAST PAINT Original