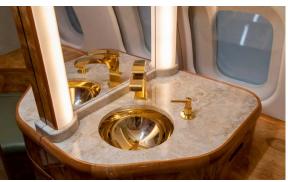

### **INTERIOR**

|                             | Description                                                                     |
|-----------------------------|---------------------------------------------------------------------------------|
| NUMBER OF PASSENGERS        | Fifteen (15) Passenger Limited Edition Interior                                 |
| GALLEY LOCATION             | Forward                                                                         |
| FORWARD CABIN CONFIGURATION | Four (4) Place Executive Club w/ Pull-Out Tables                                |
| MID CABIN CONFIGURATION     | Four (4) Place Conference Grouping Opposite Two (2) Place Executive Club        |
| AFT CABIN CONFIGURATION     | Two (2) Place Executive Club w/ Pull-Out Table Opposite a Three (3) Place Divan |
| LAVATORY LOCATIONS          | Forward Crew Lavatory and Aft Executive Lavatory                                |
| SHOWER                      | Yes, located in AFT Lavatory                                                    |
| CREW REST                   | Yes, on RH Side                                                                 |
| JUMPSEAT                    | Yes, slide-out Jumpseat                                                         |
| GALLEY EQUIPMENT            | Microwave Oven, Hi-Temp Oven, and Coffee Maker, Nespresso machine               |
| LAST REFURBISHMENT          | Original                                                                        |
|                             |                                                                                 |