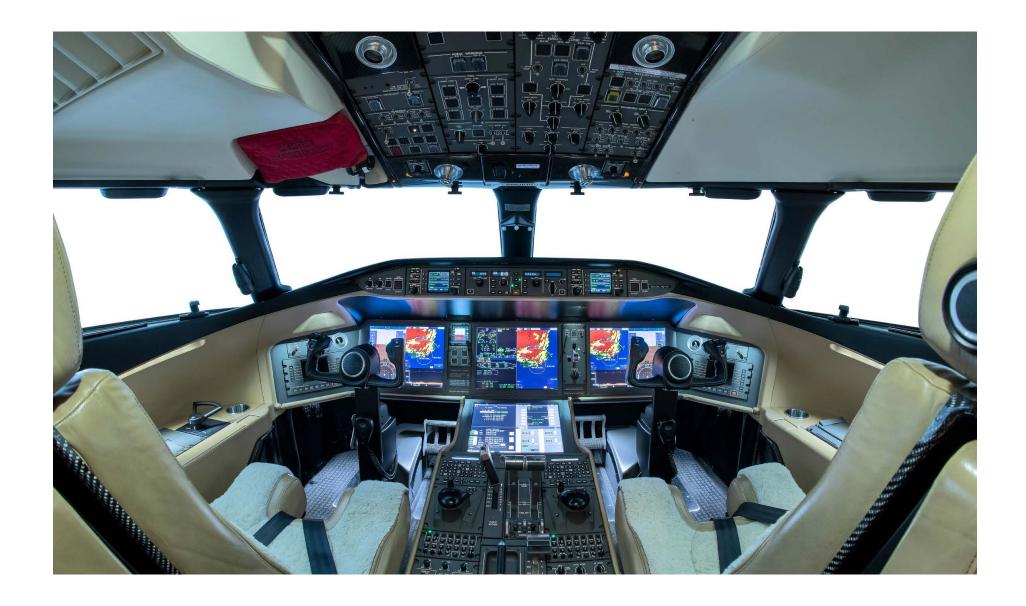

### **AVIONICS**

| Type of Unit                               | Quantity | Description                                 |  |
|--------------------------------------------|----------|---------------------------------------------|--|
| EFIS (Electronic Flight Instrument System) | Quad     | AFD-6520 Display Units Version 5.0 Software |  |
| FMS (Flight Management System              | Triple   | Integrated                                  |  |
| ADC (Air Data Computers)                   | Triple   | Collins                                     |  |
| GPS (Global Positioning System)            | Dual     | Collins GPS-4000S w/ WAAS                   |  |
| NAV (Navigation Radio)                     | Dual     | Collins NAV-4000                            |  |
| DME (Distance Measuring Equipment)         | Dual     | Collins DME-4000                            |  |
| ADF (Automatic Direction Finder)           | Dual     | Collins NAV-4000                            |  |
| IRU (Inertial Reference System)            | Triple   | Honeywell LASEREF VI (IR-600)               |  |
| HUD (Heads Up Display)                     | Single   | Bombardier                                  |  |
| EVS (Enhanced Vision System)               | Single   | Bombardier                                  |  |
| SVS (Synthetic Vision System)              | Single   | SVM-6110H                                   |  |
| VHF COM (Very High Freq. Communication)    | Triple   | Collins VHF-4000                            |  |
| HF COM (High Freq. Communications)         | Dual     | Collins HF-9031A                            |  |
| SATCOM (Satellite Communications)          | Single   | Collins SDU-2200                            |  |
| SELCAL                                     | Single   | Collins RIU-4110                            |  |
| EFB (Electronic Flight Bags)               | Dual     | L3 Communications                           |  |
| WX RAD (Weather Radar)                     | Single   | Collins RTA-4118 w/ Lightning Detection     |  |
| RADIO ALT (Radio Altimeter)                | Dual     | Collins ALT-4000                            |  |
| XPNDR (Transponder)                        | Single   | Collins TDR-94D                             |  |
| TCAS (Traffic Collision Avoidance System)  | Single   | Collins TSS-4100 w/ 7.1 Change              |  |
| CVR (Cockpit Voice Recorder                | Single   | L3 Communications FA2100                    |  |
| FDR (Flight Data Recorder)                 | Single   | L3 Communications FA2100                    |  |
| ELT (Emergency Locator Transmitter)        | Single   | Artex 406                                   |  |
| SMS (Surface Management System)            | Single   | -                                           |  |
| QAR (Quick Access Reader)                  | Single   | -                                           |  |
|                                            |          |                                             |  |