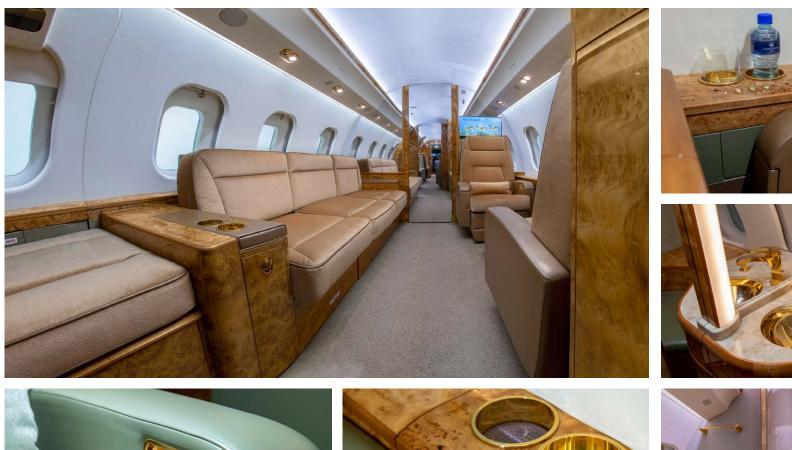

### **INTERIOR**

|                             | Description                                                                     |
|-----------------------------|---------------------------------------------------------------------------------|
| NUMBER OF PASSENGERS        | Fifteen (15) Passenger Limited Edition Interior                                 |
| GALLEY LOCATION             | Forward                                                                         |
| FORWARD CABIN CONFIGURATION | Four (4) Place Executive Club w/ Pull-Out Tables                                |
| MID CABIN CONFIGURATION     | Four (4) Place Conference Grouping Opposite Two (2) Place Executive Club        |
| AFT CABIN CONFIGURATION     | Two (2) Place Executive Club w/ Pull-Out Table Opposite a Three (3) Place Divan |
| LAVATORY LOCATIONS          | Forward Crew Lavatory and Aft Executive Lavatory                                |
| SHOWER                      | Yes, located in AFT Lavatory                                                    |
| CREW REST                   | Yes, on RH Side                                                                 |
| JUMPSEAT                    | Yes, slide-out Jumpseat                                                         |
| GALLEY EQUIPMENT            | Microwave Oven, Hi-Temp Oven, and Coffee Maker, Nespresso machine               |
| LAST REFURBISHMENT          | Original                                                                        |
|                             |                                                                                 |