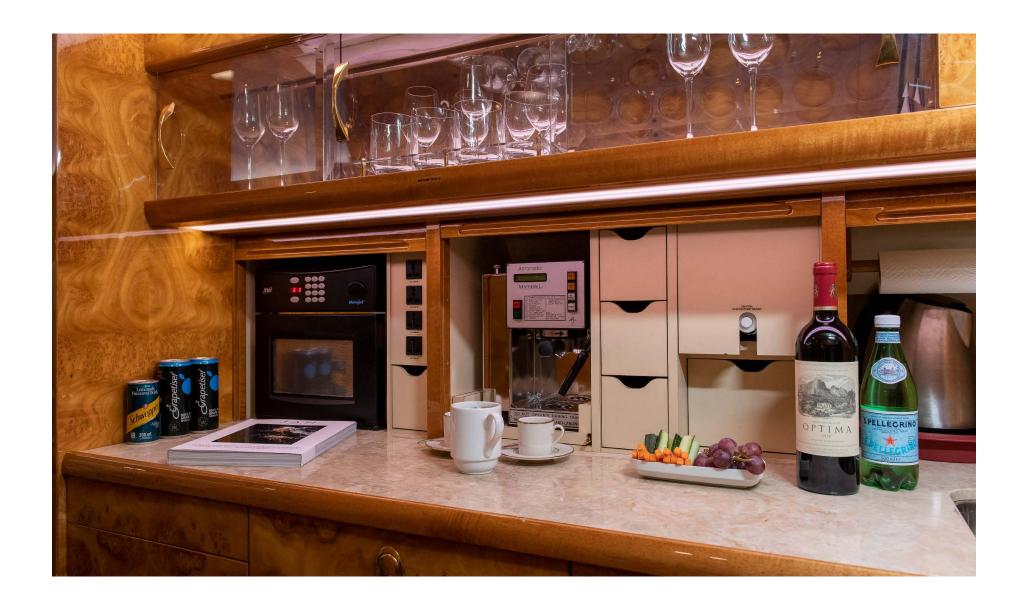

### **INTERIOR**

|                             | Description                                                                     |
|-----------------------------|---------------------------------------------------------------------------------|
| NUMBER OF PASSENGERS        | Fifteen (15) Passenger Limited Edition Interior                                 |
| GALLEY LOCATION             | Forward                                                                         |
| FORWARD CABIN CONFIGURATION | Four (4) Place Executive Club w/ Pull-Out Tables                                |
| MID CABIN CONFIGURATION     | Four (4) Place Conference Grouping Opposite Two (2) Place Executive Club        |
| AFT CABIN CONFIGURATION     | Two (2) Place Executive Club w/ Pull-Out Table Opposite a Three (3) Place Divan |
| LAVATORY LOCATIONS          | Forward Crew Lavatory and Aft Executive Lavatory                                |
| SHOWER                      | Yes, located in AFT Lavatory                                                    |
| CREW REST                   | Yes, on RH Side                                                                 |
| JUMPSEAT                    | Yes, slide-out Jumpseat                                                         |
| GALLEY EQUIPMENT            | Microwave Oven, Hi-Temp Oven, and Coffee Maker, Nespresso machine               |
| LAST REFURBISHMENT          | Original                                                                        |
|                             |                                                                                 |