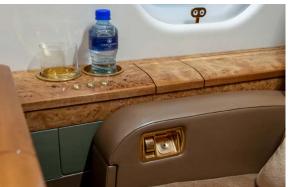

### **INTERIOR**

|                             | Description                                                                     |
|-----------------------------|---------------------------------------------------------------------------------|
| NUMBER OF PASSENGERS        | Fifteen (15) Passenger Limited Edition Interior                                 |
| GALLEY LOCATION             | Forward                                                                         |
| FORWARD CABIN CONFIGURATION | Four (4) Place Executive Club w/ Pull-Out Tables                                |
| MID CABIN CONFIGURATION     | Four (4) Place Conference Grouping Opposite Two (2) Place Executive Club        |
| AFT CABIN CONFIGURATION     | Two (2) Place Executive Club w/ Pull-Out Table Opposite a Three (3) Place Divan |
| LAVATORY LOCATIONS          | Forward Crew Lavatory and Aft Executive Lavatory                                |
| SHOWER                      | Yes, located in AFT Lavatory                                                    |
| CREW REST                   | Yes, on RH Side                                                                 |
| JUMPSEAT                    | Yes, slide-out Jumpseat                                                         |
| GALLEY EQUIPMENT            | Microwave Oven, Hi-Temp Oven, and Coffee Maker, Nespresso machine               |
| LAST REFURBISHMENT          | Original                                                                        |
|                             |                                                                                 |