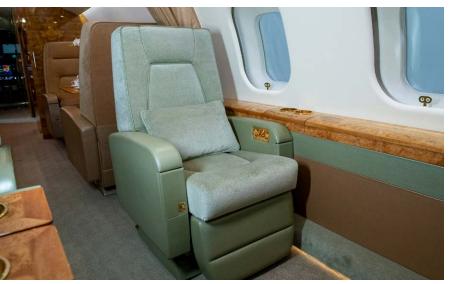

### **INTERIOR**

|                             | Description                                                                     |
|-----------------------------|---------------------------------------------------------------------------------|
| NUMBER OF PASSENGERS        | Fifteen (15) Passenger Limited Edition Interior                                 |
| GALLEY LOCATION             | Forward                                                                         |
| FORWARD CABIN CONFIGURATION | Four (4) Place Executive Club w/ Pull-Out Tables                                |
| MID CABIN CONFIGURATION     | Four (4) Place Conference Grouping Opposite Two (2) Place Executive Club        |
| AFT CABIN CONFIGURATION     | Two (2) Place Executive Club w/ Pull-Out Table Opposite a Three (3) Place Divan |
| LAVATORY LOCATIONS          | Forward Crew Lavatory and Aft Executive Lavatory                                |
| SHOWER                      | Yes, located in AFT Lavatory                                                    |
| CREW REST                   | Yes, on RH Side                                                                 |
| JUMPSEAT                    | Yes, slide-out Jumpseat                                                         |
| GALLEY EQUIPMENT            | Microwave Oven, Hi-Temp Oven, and Coffee Maker, Nespresso machine               |
| LAST REFURBISHMENT          | Original                                                                        |
|                             |                                                                                 |