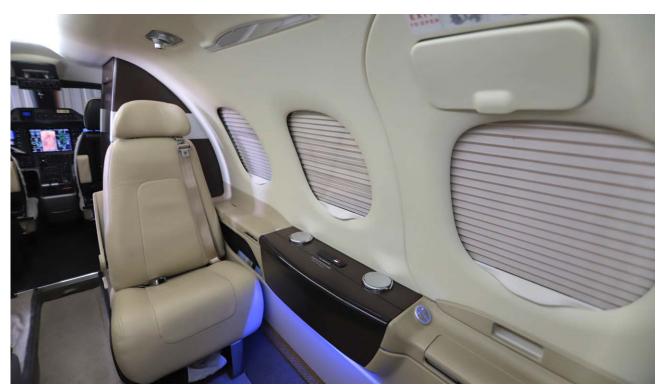

### INTERIOR

| Description                           |  |
|---------------------------------------|--|
| Five (5)                              |  |
| One (1) Side Facing Seat              |  |
| Four (4) Club Seats w/Fold Out Tables |  |
| Aft Belted Lavatory                   |  |
| Original Completion                   |  |
|                                       |  |