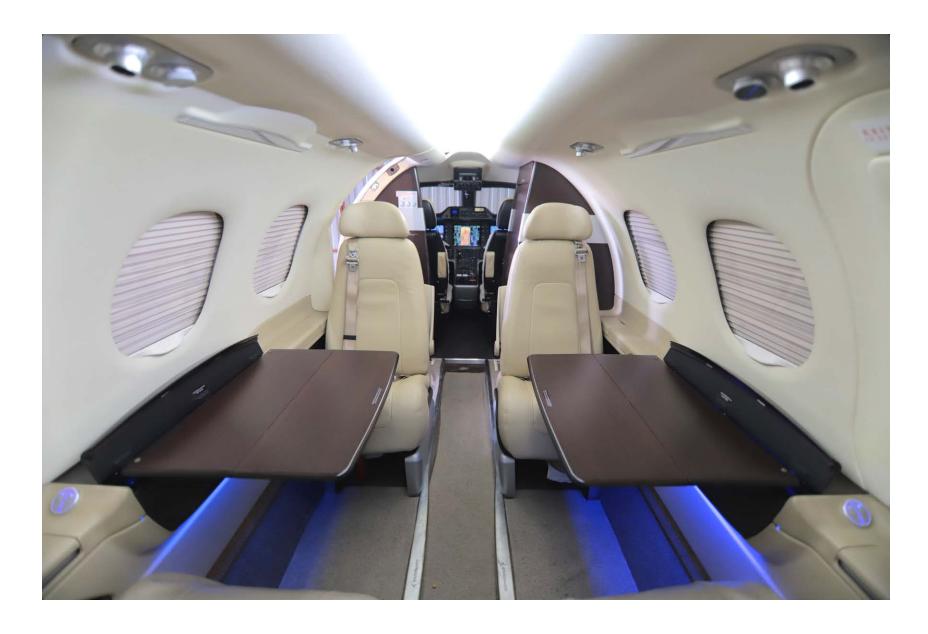

### INTERIOR

| Description                           |  |
|---------------------------------------|--|
| Five (5)                              |  |
| One (1) Side Facing Seat              |  |
| Four (4) Club Seats w/Fold Out Tables |  |
| Aft Belted Lavatory                   |  |
| Original Completion                   |  |
|                                       |  |