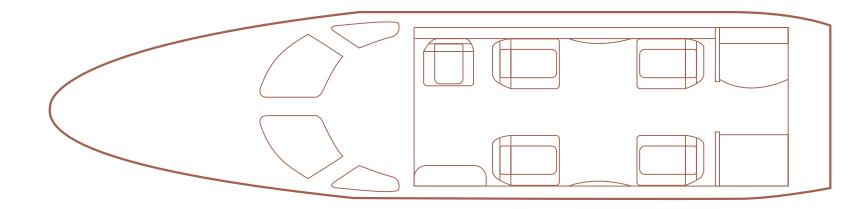

### INTERIOR

| Description                           |  |
|---------------------------------------|--|
| Five (5)                              |  |
| One (1) Side Facing Seat              |  |
| Four (4) Club Seats w/Fold Out Tables |  |
| Aft Belted Lavatory                   |  |
| Original Completion                   |  |
|                                       |  |