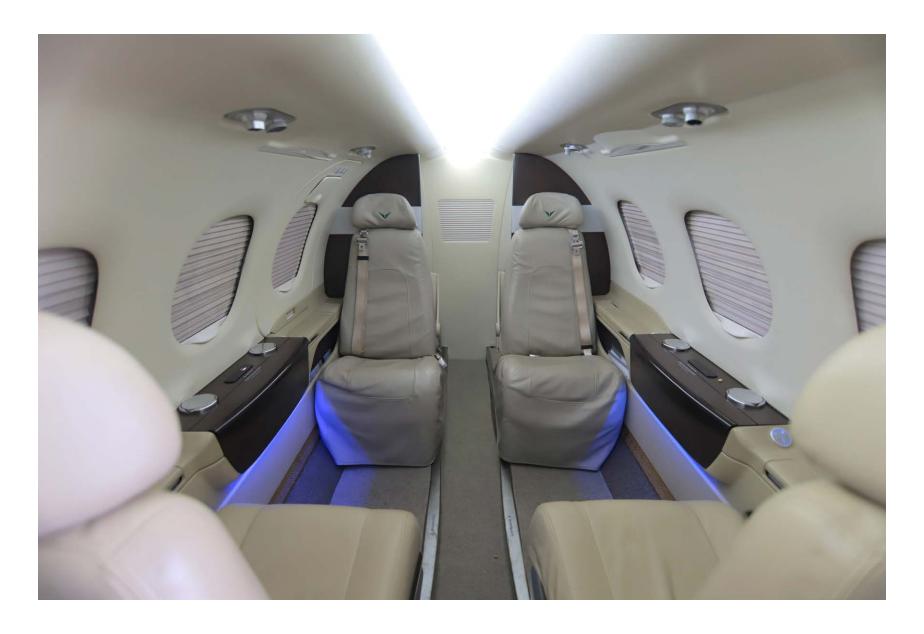

### INTERIOR

| Description                           |  |
|---------------------------------------|--|
| Five (5)                              |  |
| One (1) Side Facing Seat              |  |
| Four (4) Club Seats w/Fold Out Tables |  |
| Aft Belted Lavatory                   |  |
| Original Completion                   |  |
|                                       |  |