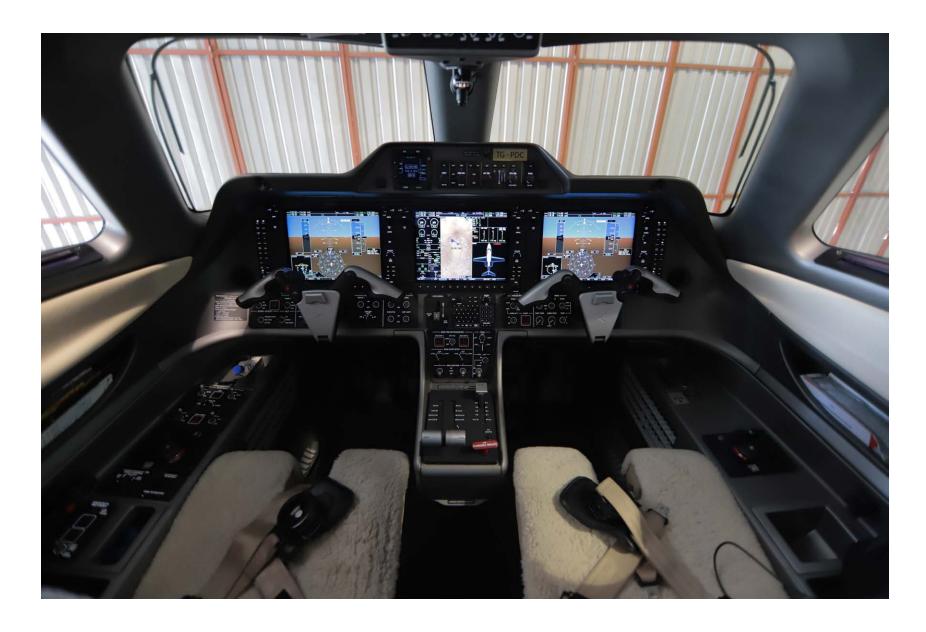

### **AVIONICS**

| Type of Unit                                       | Quantity       | Description                         |
|----------------------------------------------------|----------------|-------------------------------------|
| EFIS (Electronic Flight Instrument System)         | Triple         | Garmin GDU 1240 - 12.4 Inch Screens |
| FMS (Flight Management System)                     | Single         | Garmin GCU-475                      |
| AHRS (Attitude and Heading Reference System)       | Dual           | Garmin GRS-77                       |
| GPS (Global Positioning System)                    | Single         | Garmin                              |
| ADC (Air Data Computer)                            | Single         | Garmin GDC-74B                      |
| IAU (Integrated Avionics Unit)                     | <b>S</b> ingle | Garmin GIA-63W                      |
| AP (Auto Pilot)                                    | Single         | Garmin                              |
| DCU (Data Concentrator Unit)                       | Single         | Garmin GSD-41                       |
| VHF (Very High-Frequency Radio)                    | Dual           | Garmin                              |
| Radar (Weather Radar)                              | Single         | Garmin GWX-68                       |
| XPNDR (Transponder)                                | Single         | Garmin GTX33 Mode S                 |
| EICAS (Engine Indication and Crew Alerting System) | Single         | Garmin GEA-71                       |
| XMWX (XM Satellite Weather and Radio Receiver)     | Single         | Garmin GDL-69A                      |
| TCAS (Traffic Collision and Avoidance System)      | Single         | Garmin GTS-850                      |
| CVR (Cockpit Voice Recorder)                       | Single         | FA2100                              |
| ELT (Emergency Locator Transmitter)                | Single         | KANNAD 406AF                        |