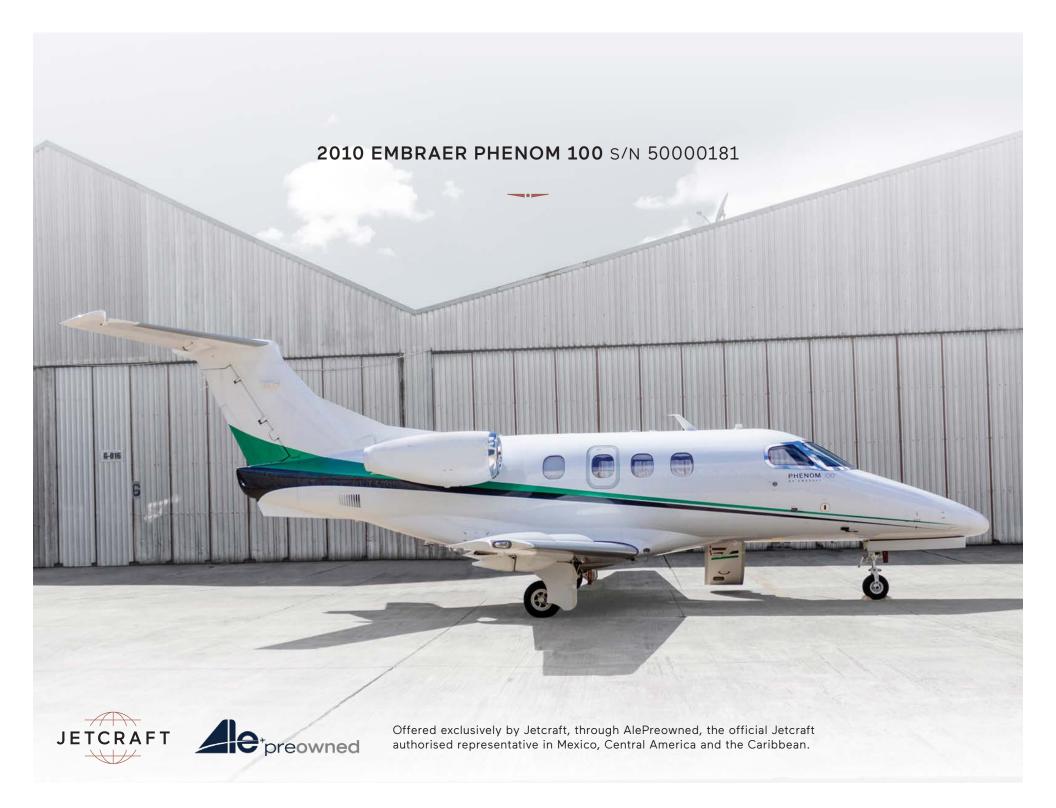

#### **AIRFRAME**

TOTAL TIME SINCE NEW 1,106 Hours (as of February 20th 2020)

TOTAL LANDINGS SINCE NEW 931 Landings

ENTRY INTO SERVICE DATE 2010

HOME BASE La Aurora International Airport, Guatemala Airport Code: MGGT

#### **EXTERIOR**

BASE PAINT COLOR(S) White

STRIPE COLOR(S) Green and Black

LAST PAINTED DATE Original Completion

INFO@JETCRAFT.COM +1 919 941 8400 JETCRAFT.COM