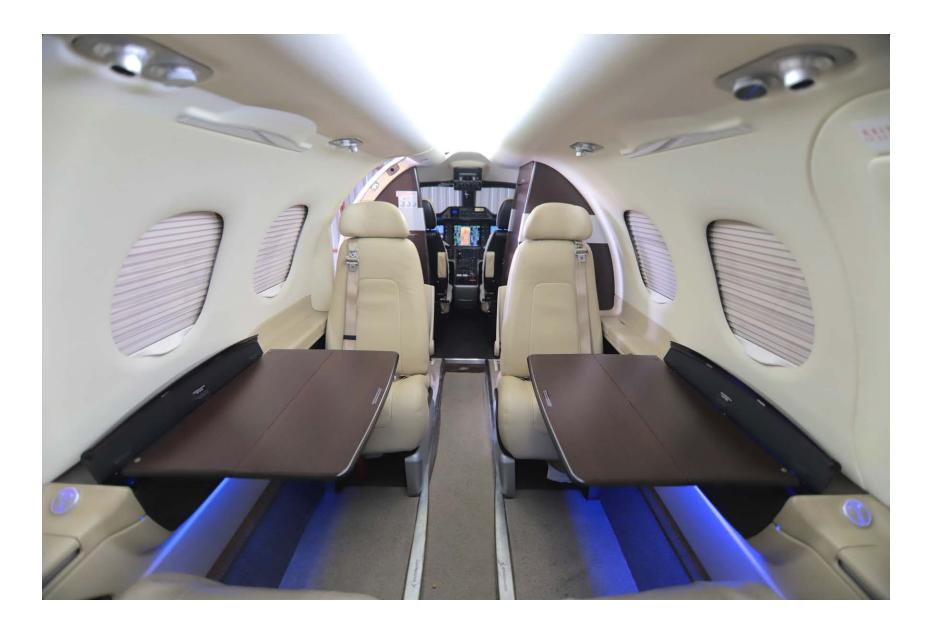

#### **INTERIOR**

# NUMBER OF PASSENGERS Five (5) MID CABIN CONFIGURATION Four (4) Club Seats w/Fold Out Tables LAVATORY LOCATION(S) Aft Belted Lavatory INTERIOR REFURBISHMENT Original Completion