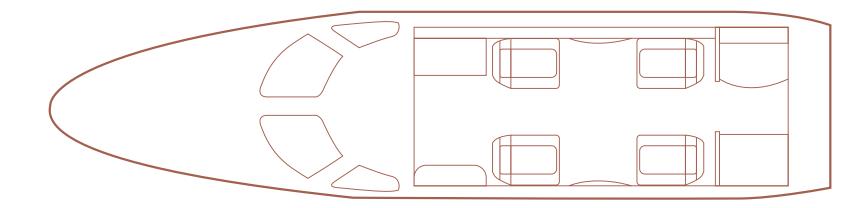

#### **INTERIOR**

# NUMBER OF PASSENGERS Five (5) MID CABIN CONFIGURATION Four (4) Club Seats w/Fold Out Tables LAVATORY LOCATION(S) Aft Belted Lavatory INTERIOR REFURBISHMENT Original Completion