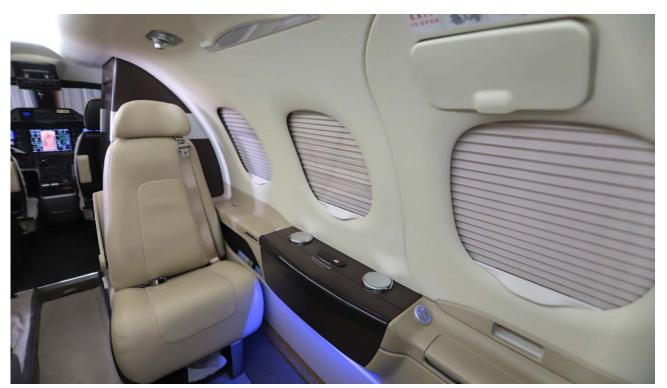

#### **INTERIOR**

# NUMBER OF PASSENGERS Five (5) MID CABIN CONFIGURATION Four (4) Club Seats w/Fold Out Tables LAVATORY LOCATION(S) Aft Belted Lavatory INTERIOR REFURBISHMENT Original Completion