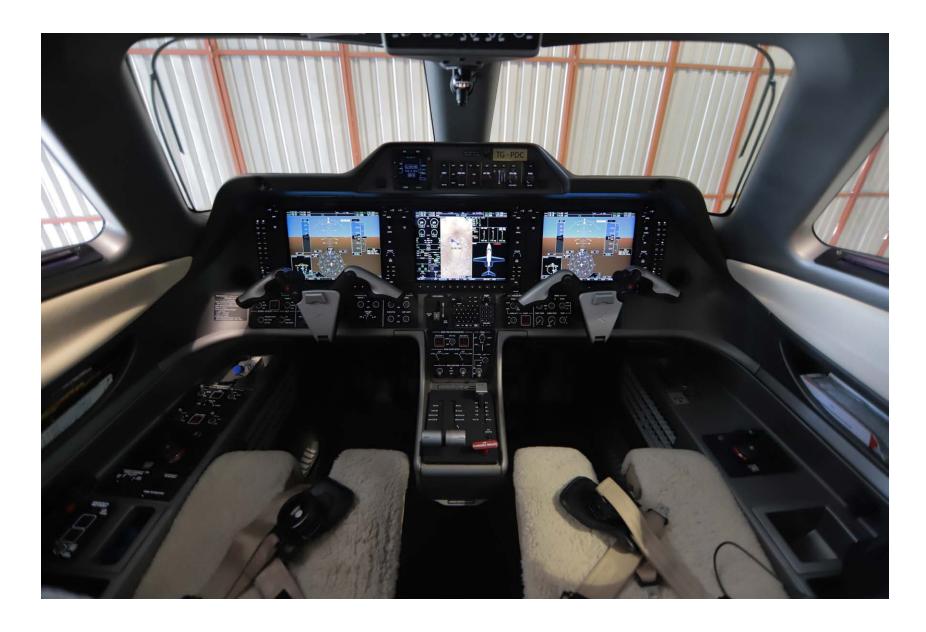

#### **AVIONICS**

| Type of Unit                                       | Quantity       | Description                         |
|----------------------------------------------------|----------------|-------------------------------------|
| EFIS (Electronic Flight Instrument System)         | Triple         | Garmin GDU 1240 - 12.4 Inch Screens |
| FMS (Flight Management System)                     | Single         | Garmin GCU-475                      |
| AHRS (Attitude and Heading Reference System)       | Dual           | Garmin GRS-77                       |
| GPS (Global Positioning System)                    | Single         | Garmin                              |
| ADC (Air Data Computer)                            | Single         | Garmin GDC-74B                      |
| IAU (Integrated Avionics Unit)                     | <b>S</b> ingle | Garmin GIA-63W                      |
| AP (Auto Pilot)                                    | Single         | Garmin                              |
| DCU (Data Concentrator Unit)                       | Single         | Garmin GSD-41                       |
| VHF (Very High-Frequency Radio)                    | Dual           | Garmin                              |
| Radar (Weather Radar)                              | Single         | Garmin GWX-68                       |
| XPNDR (Transponder)                                | Single         | Garmin GTX33 Mode S                 |
| EICAS (Engine Indication and Crew Alerting System) | Single         | Garmin GEA-71                       |
| XMWX (XM Satellite Weather and Radio Receiver)     | Single         | Garmin GDL-69A                      |
| TCAS (Traffic Collision and Avoidance System)      | Single         | Garmin GTS-850                      |
| CVR (Cockpit Voice Recorder)                       | Single         | FA2100                              |
| ELT (Emergency Locator Transmitter)                | Single         | KANNAD 406AF                        |