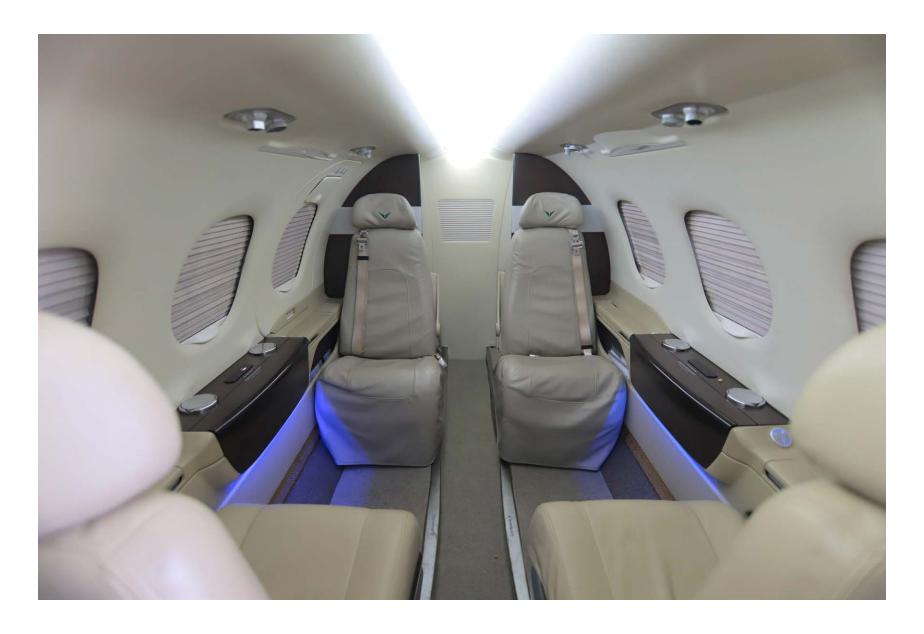

#### **INTERIOR**

# NUMBER OF PASSENGERS Five (5) MID CABIN CONFIGURATION Four (4) Club Seats w/Fold Out Tables LAVATORY LOCATION(S) Aft Belted Lavatory INTERIOR REFURBISHMENT Original Completion