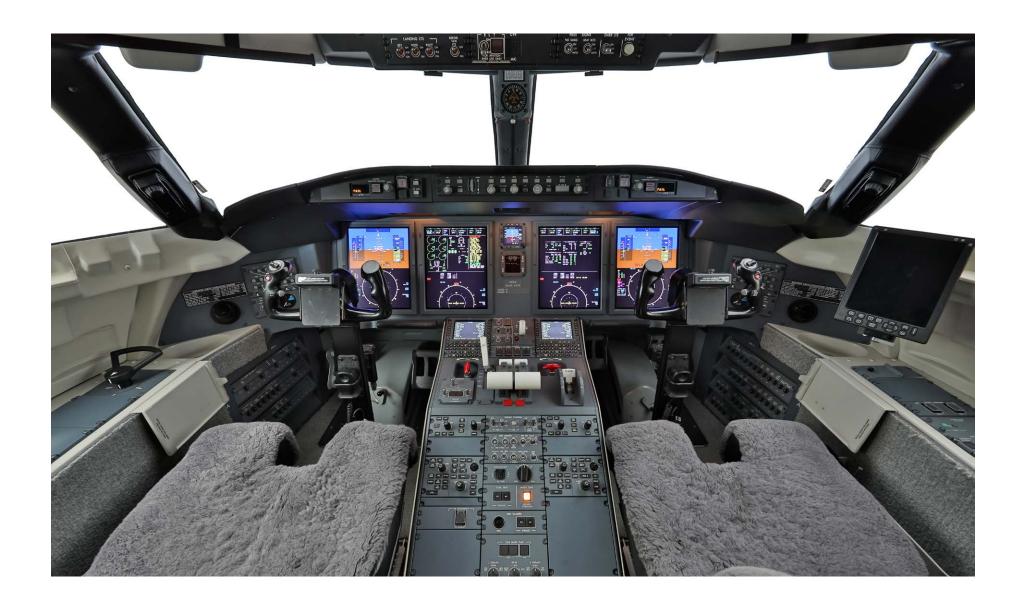

#### **AVIONICS**

| Type of Unit                                | Quantity | Description                                    |  |
|---------------------------------------------|----------|------------------------------------------------|--|
| EFIS (Electronic Flight Instrument System)  | 4-Tube   | Collins AFD 5220                               |  |
| ESIS (Electronic Standby Instrument System) | Single   | Integrated Stand-by Instruments                |  |
| FMS (Flight Management System)              | Dual     | Collins FMC-6200                               |  |
| GPS (Global Positioning System)             | Dual     | Collins GPS-4000S w/WAAS & LPV                 |  |
| ADC (Air Data Computer)                     | Dual     | Collins ADC-850E                               |  |
| NAV (Navigation Radio)                      | Dual     | Collins NAV-4000                               |  |
| DME (Distance Measuring Equipment)          | Dual     | Collins DME-4000                               |  |
| ADF (Automatic Direction Finder)            | Dual     | Collins ADF-462                                |  |
| A/P (Autopilot)                             | Dual     | Integrated Autopilot System with Auto-Throttle |  |
| VHF COM (Very High Freq. Communication)     | Triple   | Collins VHF-4000                               |  |
| HF COM (High Freq. Communications)          | Dual     | Collins HF-9031A with SELCAL                   |  |
| RADAR                                       | Single   | Collins RTA 854                                |  |
| RAD ALT (Radio Altimeter)                   | Dual     | Collins ALT-4000                               |  |
| XPNDR (Transponder)                         | Dual     | Collins TDR-94-D Mode S Transponders           |  |
| GPWS (Ground Proximity Warning System)      | Single   | Honeywell Mark V EGPWS w/TAWS                  |  |
| TCAS (Traffic Collision Avoidance System)   | Single   | Collins TTR-4000 TCAS II w/ Change 7.1         |  |
| LDS (Lightning Detection System)            | Single   | L3 WX-1000                                     |  |
| CVR (Cockpit Voice Recorder)                | Single   | L3 Comm. CVR                                   |  |
| FDR (Flight Data Recorder)                  | Single   | L3 Comm. FDR                                   |  |
| ELT (Emergency Location Transmitter)        | Single   | Artex 406 ELT                                  |  |