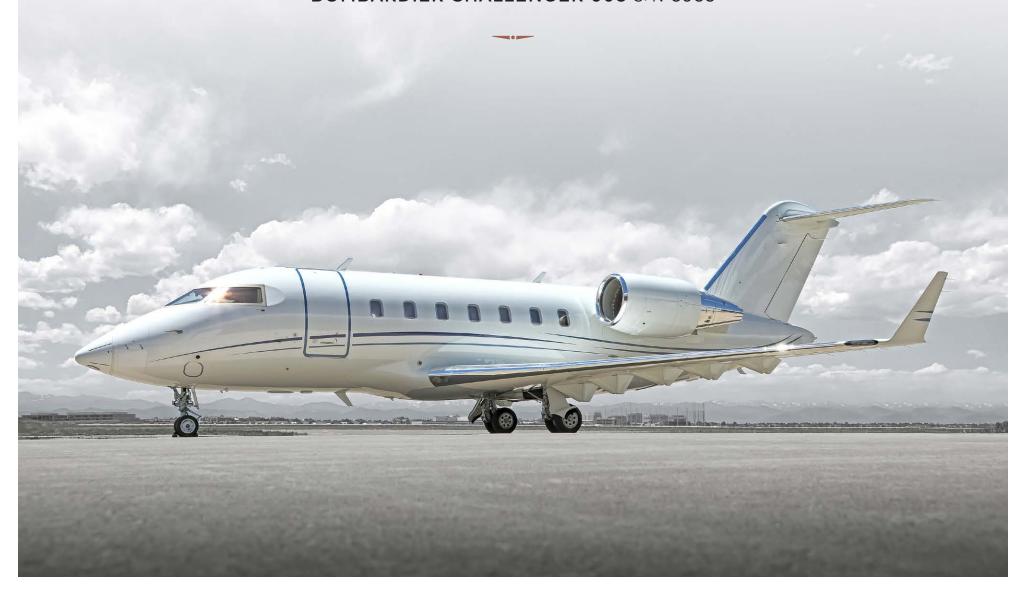

#### **EXTERIOR**

BASE PAINT COLOR(S)

STRIPE COLOR(S)

Blue Two Stripe Design

LAST PAINTED

Original