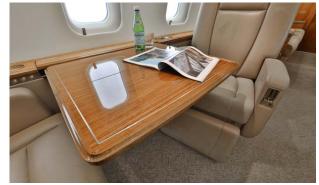

#### **INTERIOR**

|                             | Description                                                        |
|-----------------------------|--------------------------------------------------------------------|
| NUMBER OF PASSENGERS        | Twelve (12) Passenger Configuration                                |
| GALLEY LOCATION             | Forward Cabin                                                      |
| FORWARD CABIN CONFIGURATION | Four (4) Place Club Setting with Fold-Out Tables                   |
| AFT CABIN CONFIGURATION     | Four (4) Place Conference Grouping Opposite a Four (4) Place Divan |
| LAVATORY LOCATION(S)        | Aft Fully Enclosed Lavatory with in-flight Access to Baggage       |
| GALLEY EQUIPMENT            | TIA Microwave Oven, Convection Oven, TIA Coffee Maker              |
| JUMPSEAT                    | Slide out Jumpseat with Audio Panel                                |