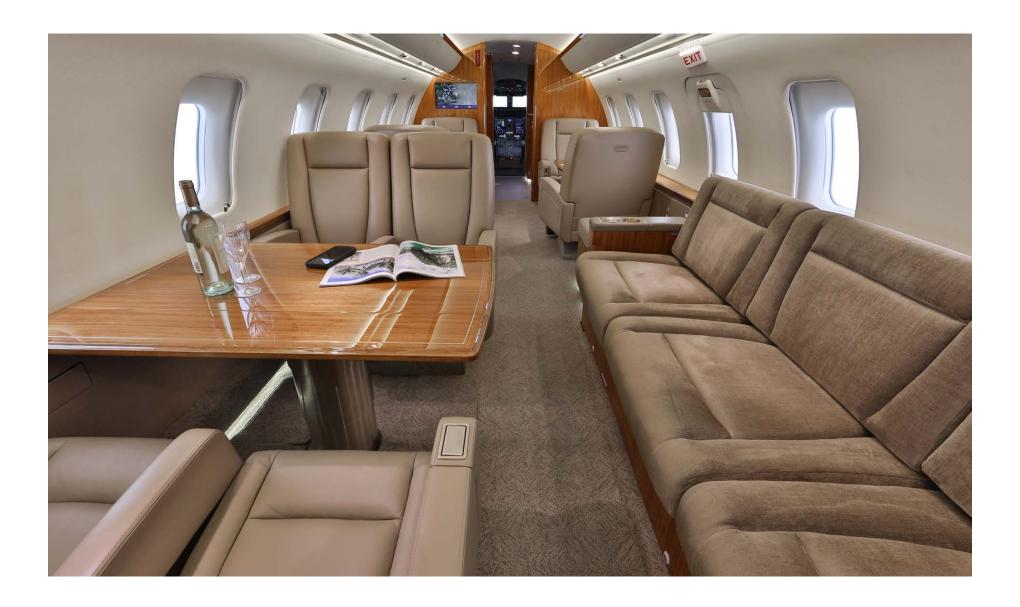

#### **INTERIOR**

|                             | Description                                                        |
|-----------------------------|--------------------------------------------------------------------|
| NUMBER OF PASSENGERS        | Twelve (12) Passenger Configuration                                |
| GALLEY LOCATION             | Forward Cabin                                                      |
| FORWARD CABIN CONFIGURATION | Four (4) Place Club Setting with Fold-Out Tables                   |
| AFT CABIN CONFIGURATION     | Four (4) Place Conference Grouping Opposite a Four (4) Place Divan |
| LAVATORY LOCATION(S)        | Aft Fully Enclosed Lavatory with in-flight Access to Baggage       |
| GALLEY EQUIPMENT            | TIA Microwave Oven, Convection Oven, TIA Coffee Maker              |
| JUMPSEAT                    | Slide out Jumpseat with Audio Panel                                |

#### **ENTERTAINMENT**

 DISPLAY/TV MONITOR(S)
 Dual 22" LCD Bulkhead Monitors

 AIRSHOW SYSTEM
 Single Inflight Entertainment System

VIDEO PLAYER(S) Single Dual-Disk Blu-ray/DVD/CD/MP3 Player