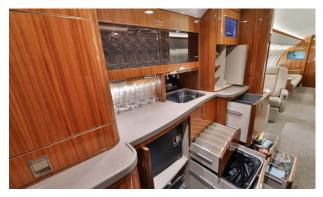

#### **INTERIOR**

|                             | Description                                                        |
|-----------------------------|--------------------------------------------------------------------|
| NUMBER OF PASSENGERS        | Twelve (12) Passenger Configuration                                |
| GALLEY LOCATION             | Forward Cabin                                                      |
| FORWARD CABIN CONFIGURATION | Four (4) Place Club Setting with Fold-Out Tables                   |
| AFT CABIN CONFIGURATION     | Four (4) Place Conference Grouping Opposite a Four (4) Place Divan |
| LAVATORY LOCATION(S)        | Aft Fully Enclosed Lavatory with in-flight Access to Baggage       |
| GALLEY EQUIPMENT            | TIA Microwave Oven, Convection Oven, TIA Coffee Maker              |
| JUMPSEAT                    | Slide out Jumpseat with Audio Panel                                |

#### **ENTERTAINMENT**

 DISPLAY/TV MONITOR(S)
 Dual 22" LCD Bulkhead Monitors

 AIRSHOW SYSTEM
 Single Inflight Entertainment System

VIDEO PLAYER(S) Single Dual-Disk Blu-ray/DVD/CD/MP3 Player