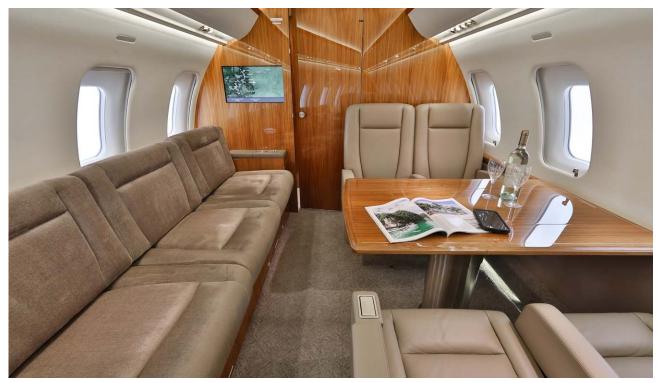

#### **INTERIOR**

|                             | Description                                                        |
|-----------------------------|--------------------------------------------------------------------|
| NUMBER OF PASSENGERS        | Twelve (12) Passenger Configuration                                |
| GALLEY LOCATION             | Forward Cabin                                                      |
| FORWARD CABIN CONFIGURATION | Four (4) Place Club Setting with Fold-Out Tables                   |
| AFT CABIN CONFIGURATION     | Four (4) Place Conference Grouping Opposite a Four (4) Place Divan |
| LAVATORY LOCATION(S)        | Aft Fully Enclosed Lavatory with in-flight Access to Baggage       |
| GALLEY EQUIPMENT            | TIA Microwave Oven, Convection Oven, TIA Coffee Maker              |
| JUMPSEAT                    | Slide out Jumpseat with Audio Panel                                |

#### **ENTERTAINMENT**

 DISPLAY/TV MONITOR(S)
 Dual 22" LCD Bulkhead Monitors

 AIRSHOW SYSTEM
 Single Inflight Entertainment System

VIDEO PLAYER(S) Single Dual-Disk Blu-ray/DVD/CD/MP3 Player