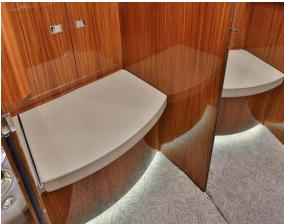

#### **INTERIOR**

|                             | Description                                                        |
|-----------------------------|--------------------------------------------------------------------|
| NUMBER OF PASSENGERS        | Twelve (12) Passenger Configuration                                |
| GALLEY LOCATION             | Forward Cabin                                                      |
| FORWARD CABIN CONFIGURATION | Four (4) Place Club Setting with Fold-Out Tables                   |
| AFT CABIN CONFIGURATION     | Four (4) Place Conference Grouping Opposite a Four (4) Place Divan |
| LAVATORY LOCATION(S)        | Aft Fully Enclosed Lavatory with in-flight Access to Baggage       |
| GALLEY EQUIPMENT            | TIA Microwave Oven, Convection Oven, TIA Coffee Maker              |
| JUMPSEAT                    | Slide out Jumpseat with Audio Panel                                |