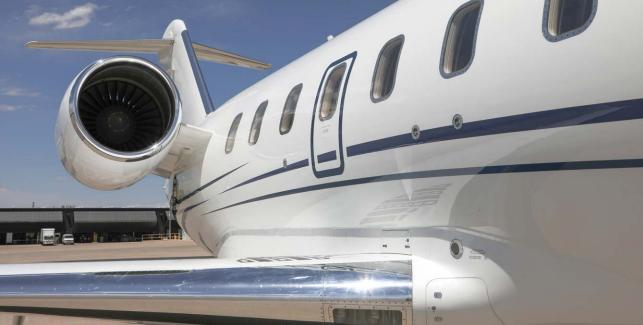

#### **EXTERIOR**

BASE PAINT COLOR(S)

STRIPE COLOR(S)

Blue Two Stripe Design

LAST PAINTED

Original