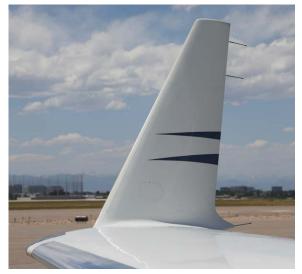

#### **EXTERIOR**

BASE PAINT COLOR(S)

STRIPE COLOR(S)

Blue Two Stripe Design

LAST PAINTED

Original