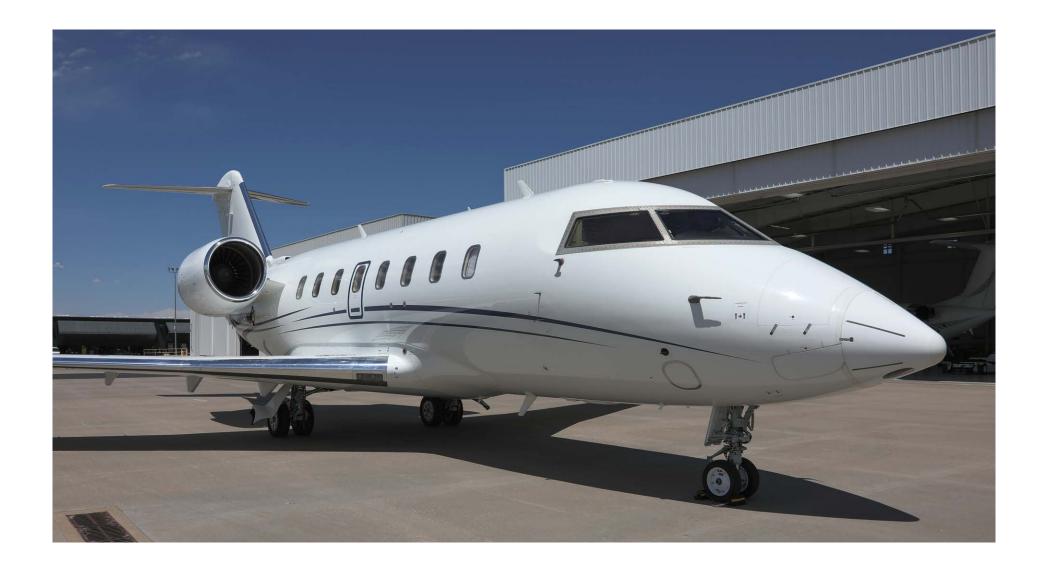

#### **AIRFRAME**

TOTAL TIME SINCE NEW 1,699.5 Hours (As of July 10, 2020)

TOTAL LANDINGS SINCE NEW 919 Landings
ENTRY INTO SERVICE DATE June 2014
MAINTENANCE TRACKING CAMP

CURRENT LOCATION ACI Jet – San Luis Obispo, CA (KSBP)

#### **EXTERIOR**

BASE PAINT COLOR(S)

STRIPE COLOR(S)

Blue Two Stripe Design

LAST PAINTED

Original