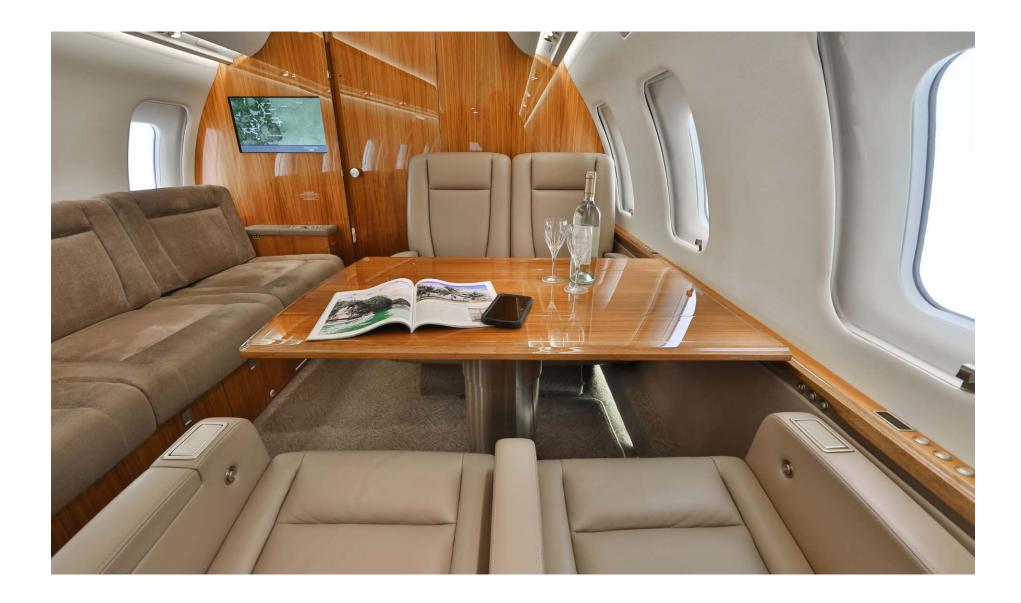

#### **INTERIOR**

|                             | Description                                                        |
|-----------------------------|--------------------------------------------------------------------|
| NUMBER OF PASSENGERS        | Twelve (12) Passenger Configuration                                |
| GALLEY LOCATION             | Forward Cabin                                                      |
| FORWARD CABIN CONFIGURATION | Four (4) Place Club Setting with Fold-Out Tables                   |
| AFT CABIN CONFIGURATION     | Four (4) Place Conference Grouping Opposite a Four (4) Place Divan |
| LAVATORY LOCATION(S)        | Aft Fully Enclosed Lavatory with in-flight Access to Baggage       |
| GALLEY EQUIPMENT            | TIA Microwave Oven, Convection Oven, TIA Coffee Maker              |
| JUMPSEAT                    | Slide out Jumpseat with Audio Panel                                |

#### **ENTERTAINMENT**

 DISPLAY/TV MONITOR(S)
 Dual 22" LCD Bulkhead Monitors

 AIRSHOW SYSTEM
 Single Inflight Entertainment System

VIDEO PLAYER(S) Single Dual-Disk Blu-ray/DVD/CD/MP3 Player