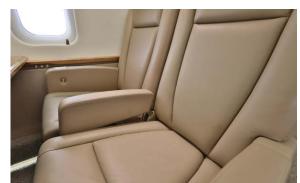

#### **INTERIOR**

|                             | Description                                                        |
|-----------------------------|--------------------------------------------------------------------|
| NUMBER OF PASSENGERS        | Twelve (12) Passenger Configuration                                |
| GALLEY LOCATION             | Forward Cabin                                                      |
| FORWARD CABIN CONFIGURATION | Four (4) Place Club Setting with Fold-Out Tables                   |
| AFT CABIN CONFIGURATION     | Four (4) Place Conference Grouping Opposite a Four (4) Place Divan |
| LAVATORY LOCATION(S)        | Aft Fully Enclosed Lavatory with in-flight Access to Baggage       |
| GALLEY EQUIPMENT            | TIA Microwave Oven, Convection Oven, TIA Coffee Maker              |
| JUMPSEAT                    | Slide out Jumpseat with Audio Panel                                |