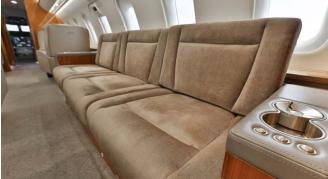

#### **INTERIOR**

|                             | Description                                                        |
|-----------------------------|--------------------------------------------------------------------|
| NUMBER OF PASSENGERS        | Twelve (12) Passenger Configuration                                |
| GALLEY LOCATION             | Forward Cabin                                                      |
| FORWARD CABIN CONFIGURATION | Four (4) Place Club Setting with Fold-Out Tables                   |
| AFT CABIN CONFIGURATION     | Four (4) Place Conference Grouping Opposite a Four (4) Place Divan |
| LAVATORY LOCATION(S)        | Aft Fully Enclosed Lavatory with in-flight Access to Baggage       |
| GALLEY EQUIPMENT            | TIA Microwave Oven, Convection Oven, TIA Coffee Maker              |
| JUMPSEAT                    | Slide out Jumpseat with Audio Panel                                |