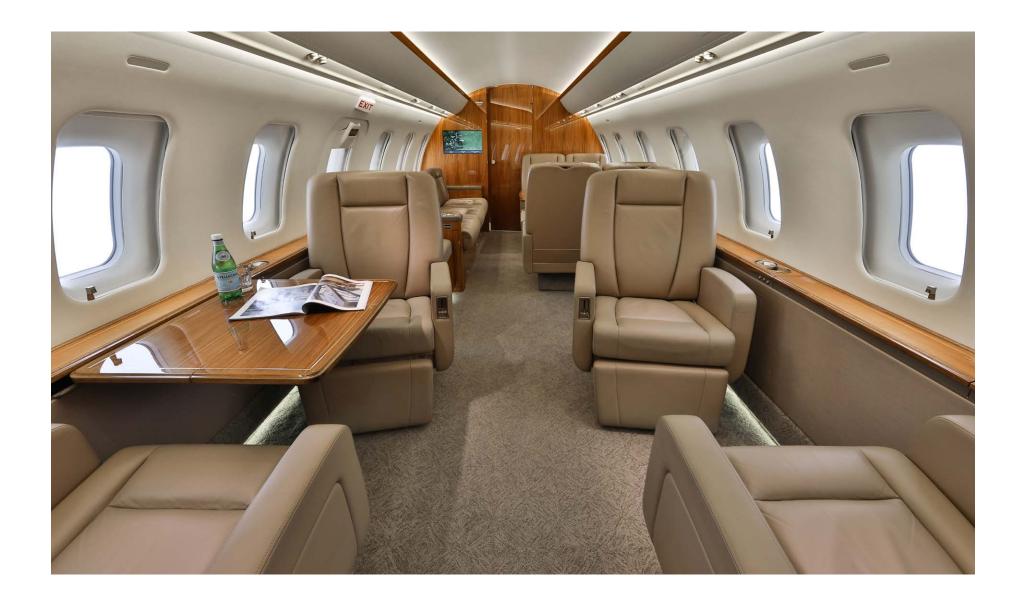

#### **INTERIOR**

|                             | Description                                                        |
|-----------------------------|--------------------------------------------------------------------|
| NUMBER OF PASSENGERS        | Twelve (12) Passenger Configuration                                |
| GALLEY LOCATION             | Forward Cabin                                                      |
| FORWARD CABIN CONFIGURATION | Four (4) Place Club Setting with Fold-Out Tables                   |
| AFT CABIN CONFIGURATION     | Four (4) Place Conference Grouping Opposite a Four (4) Place Divan |
| LAVATORY LOCATION(S)        | Aft Fully Enclosed Lavatory with in-flight Access to Baggage       |
| GALLEY EQUIPMENT            | TIA Microwave Oven, Convection Oven, TIA Coffee Maker              |
| JUMPSEAT                    | Slide out Jumpseat with Audio Panel                                |

#### **ENTERTAINMENT**

 DISPLAY/TV MONITOR(S)
 Dual 22" LCD Bulkhead Monitors

 AIRSHOW SYSTEM
 Single Inflight Entertainment System

VIDEO PLAYER(S) Single Dual-Disk Blu-ray/DVD/CD/MP3 Player