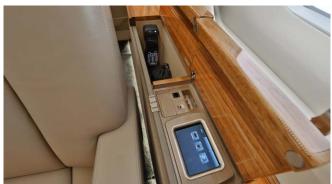

#### **INTERIOR**

|                             | Description                                                        |
|-----------------------------|--------------------------------------------------------------------|
| NUMBER OF PASSENGERS        | Twelve (12) Passenger Configuration                                |
| GALLEY LOCATION             | Forward Cabin                                                      |
| FORWARD CABIN CONFIGURATION | Four (4) Place Club Setting with Fold-Out Tables                   |
| AFT CABIN CONFIGURATION     | Four (4) Place Conference Grouping Opposite a Four (4) Place Divan |
| LAVATORY LOCATION(S)        | Aft Fully Enclosed Lavatory with in-flight Access to Baggage       |
| GALLEY EQUIPMENT            | TIA Microwave Oven, Convection Oven, TIA Coffee Maker              |
| JUMPSEAT                    | Slide out Jumpseat with Audio Panel                                |

#### **ENTERTAINMENT**

 DISPLAY/TV MONITOR(S)
 Dual 22" LCD Bulkhead Monitors

 AIRSHOW SYSTEM
 Single Inflight Entertainment System

VIDEO PLAYER(S) Single Dual-Disk Blu-ray/DVD/CD/MP3 Player