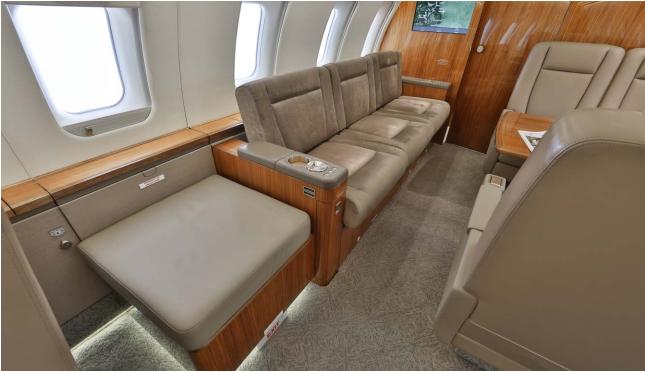

#### **INTERIOR**

|                             | Description                                                        |
|-----------------------------|--------------------------------------------------------------------|
| NUMBER OF PASSENGERS        | Twelve (12) Passenger Configuration                                |
| GALLEY LOCATION             | Forward Cabin                                                      |
| FORWARD CABIN CONFIGURATION | Four (4) Place Club Setting with Fold-Out Tables                   |
| AFT CABIN CONFIGURATION     | Four (4) Place Conference Grouping Opposite a Four (4) Place Divan |
| LAVATORY LOCATION(S)        | Aft Fully Enclosed Lavatory with in-flight Access to Baggage       |
| GALLEY EQUIPMENT            | TIA Microwave Oven, Convection Oven, TIA Coffee Maker              |
| JUMPSEAT                    | Slide out Jumpseat with Audio Panel                                |