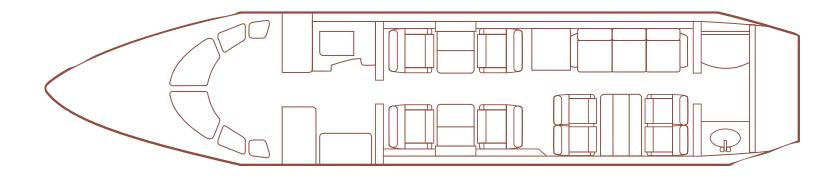

#### **INTERIOR**

|                             | Description                                                        |
|-----------------------------|--------------------------------------------------------------------|
| NUMBER OF PASSENGERS        | Twelve (12) Passenger Configuration                                |
| GALLEY LOCATION             | Forward Cabin                                                      |
| FORWARD CABIN CONFIGURATION | Four (4) Place Club Setting with Fold-Out Tables                   |
| AFT CABIN CONFIGURATION     | Four (4) Place Conference Grouping Opposite a Four (4) Place Divan |
| LAVATORY LOCATION(S)        | Aft Fully Enclosed Lavatory with in-flight Access to Baggage       |
| GALLEY EQUIPMENT            | TIA Microwave Oven, Convection Oven, TIA Coffee Maker              |
| JUMPSEAT                    | Slide out Jumpseat with Audio Panel                                |