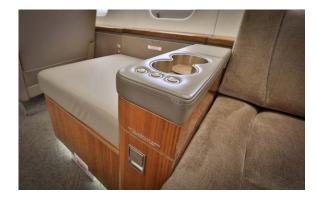

#### **INTERIOR**

|                             | Description                                                        |
|-----------------------------|--------------------------------------------------------------------|
| NUMBER OF PASSENGERS        | Twelve (12) Passenger Configuration                                |
| GALLEY LOCATION             | Forward Cabin                                                      |
| FORWARD CABIN CONFIGURATION | Four (4) Place Club Setting with Fold-Out Tables                   |
| AFT CABIN CONFIGURATION     | Four (4) Place Conference Grouping Opposite a Four (4) Place Divan |
| LAVATORY LOCATION(S)        | Aft Fully Enclosed Lavatory with in-flight Access to Baggage       |
| GALLEY EQUIPMENT            | TIA Microwave Oven, Convection Oven, TIA Coffee Maker              |
| JUMPSEAT                    | Slide out Jumpseat with Audio Panel                                |