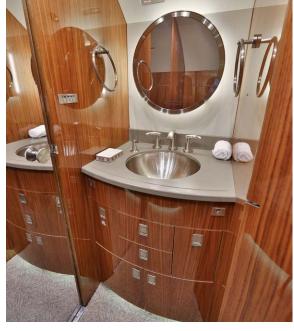

#### **INTERIOR**

|                             | Description                                                        |
|-----------------------------|--------------------------------------------------------------------|
| NUMBER OF PASSENGERS        | Twelve (12) Passenger Configuration                                |
| GALLEY LOCATION             | Forward Cabin                                                      |
| FORWARD CABIN CONFIGURATION | Four (4) Place Club Setting with Fold-Out Tables                   |
| AFT CABIN CONFIGURATION     | Four (4) Place Conference Grouping Opposite a Four (4) Place Divan |
| LAVATORY LOCATION(S)        | Aft Fully Enclosed Lavatory with in-flight Access to Baggage       |
| GALLEY EQUIPMENT            | TIA Microwave Oven, Convection Oven, TIA Coffee Maker              |
| JUMPSEAT                    | Slide out Jumpseat with Audio Panel                                |