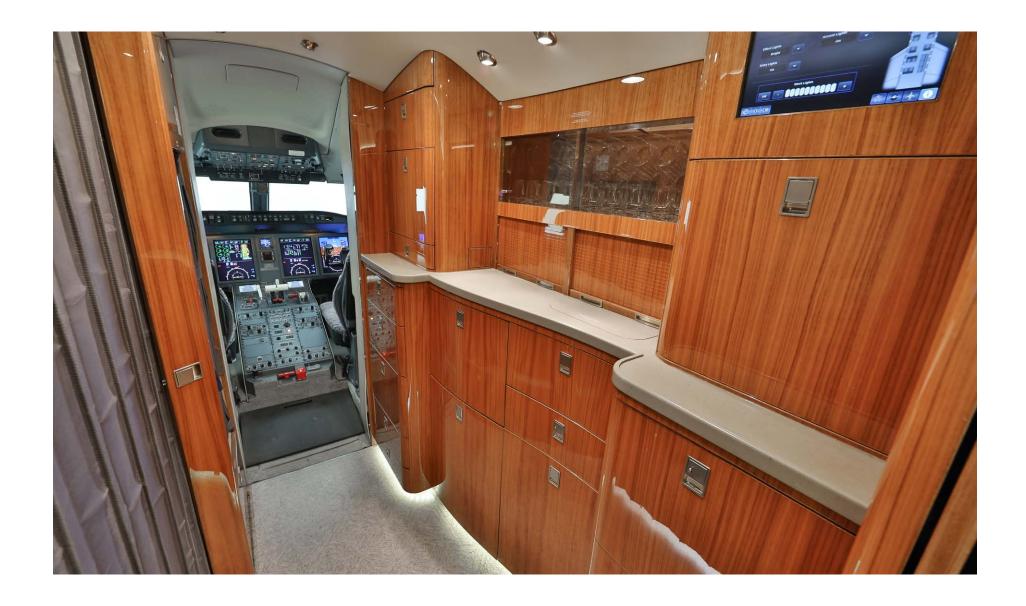

#### **INTERIOR**

|                             | Description                                                        |
|-----------------------------|--------------------------------------------------------------------|
| NUMBER OF PASSENGERS        | Twelve (12) Passenger Configuration                                |
| GALLEY LOCATION             | Forward Cabin                                                      |
| FORWARD CABIN CONFIGURATION | Four (4) Place Club Setting with Fold-Out Tables                   |
| AFT CABIN CONFIGURATION     | Four (4) Place Conference Grouping Opposite a Four (4) Place Divan |
| LAVATORY LOCATION(S)        | Aft Fully Enclosed Lavatory with in-flight Access to Baggage       |
| GALLEY EQUIPMENT            | TIA Microwave Oven, Convection Oven, TIA Coffee Maker              |
| JUMPSEAT                    | Slide out Jumpseat with Audio Panel                                |

#### **ENTERTAINMENT**

 DISPLAY/TV MONITOR(S)
 Dual 22" LCD Bulkhead Monitors

 AIRSHOW SYSTEM
 Single Inflight Entertainment System

VIDEO PLAYER(S) Single Dual-Disk Blu-ray/DVD/CD/MP3 Player