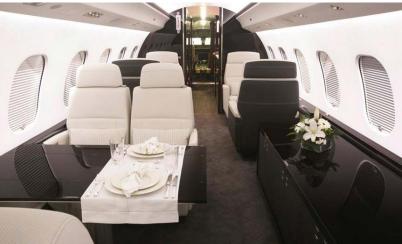

### INTERIOR

|                             | Description                                                                   |  |
|-----------------------------|-------------------------------------------------------------------------------|--|
| NUMBER OF PASSENGERS        | Thirteen (13) Passenger                                                       |  |
| GALLEY LOCATION             | Forward Cabin                                                                 |  |
| FORWARD CABIN CONFIGURATION | Four (4) Place Executive Club with Pull-out tables                            |  |
| MID CABIN CONFIGURATION     | Four (4) Place Conference Grouping Opposite a Credenza                        |  |
| AFT CABIN CONFIGURATION     | Two (2) Place Executive Club Opposite a Three (3) Place Divan                 |  |
| LAVATORY LOCATIONS          | Forward and Aft                                                               |  |
| CREW REST                   | Yes                                                                           |  |
| GALLEY EQUIPMENT            | Microwave Oven, Espresso Maker, Air Chiller                                   |  |
| OTHER NOTABLE FEATURES      | Wood Flooring in Entrance & Galley Area,<br>Stone Flooring in Both Lavatories |  |