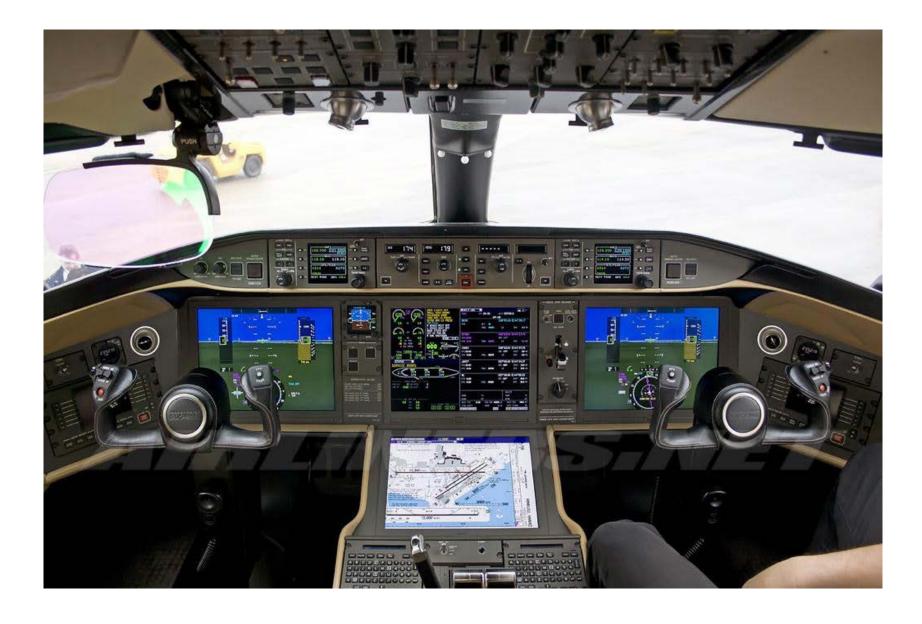

### **AVIONICS**

| Type of Unit                                     | Quantity | Description                                  |
|--------------------------------------------------|----------|----------------------------------------------|
| EFIS (Electronic Flight Instrument System)       | Dual     | Integrated                                   |
| FMS (Flight Management System)                   | Triple   | Integrated                                   |
| GPS (Global Positioning System)                  | Dual     | Collins GPS-4000S w/WAAS                     |
| ADC (Air Data Computer)                          | Triple   | Collins ADC-3020                             |
| NAV (Navigation Radio)                           | Dual     | Collins NAV-4000                             |
| IRS (Inertial Reference System)                  | Triple   | Honeywell IR-600 (LASEREF VI)                |
| DME (Distance Measuring Equipment)               | Dual     | Collins DME-4000                             |
| EFB (Electronic Flight Bag)                      | Dual     | Collins                                      |
| EVS (Enhanced Vision System)                     | Single   | Bombardier                                   |
| HGS (Head Up Guidance System)                    | Single   | Bombardier                                   |
| SVS (Synthetic Vision System)                    | Single   | SVM-6110H                                    |
| ADF (Automatic Direction Finder)                 | Dual     | Collins NAV-4000                             |
| FLT DIR (Flight Director)                        | Dual     | Integrated AFCS (Auto Flight Control System) |
| A/P (Autopilot)                                  | Dual     | Integrated AFCS (Auto Flight Control System) |
| VHF COM (Very High Freq. Communication)          | Triple   | Collins VHF-4000                             |
| HF COM (High Freq. Communications)               | Dual     | Collins HF-9031A                             |
| SATCOM (Satellite Communications)                | Single   | Collins SAT 2200                             |
| RADAR                                            | Single   | Collins RTA-4118                             |
| RAD ALT (Radio Altimeter)                        | Dual     | Collins ALT-4000                             |
| XPNDR (Transponder)                              | Dual     | TDR-94D + TSS-4100 w/ ADS-B                  |
| EGPWS (Enhanced Ground Proximity Warning System) | Single   | TPM-6000                                     |
| TCAS (Traffic Collision Avoidance System)        | Single   | TCAS II change 7.1                           |
| ELT (Emergency Locator Transmitter)              | Single   | Artex 406                                    |
| QAR (Quick Access Recorder)                      | Single   |                                              |
| CVR (Cockpit Voice Recorder)                     | Single   | L3 FA21000                                   |
| FDR (Flight Data Recorder)                       | Single   | L3 FA21000                                   |
|                                                  |          |                                              |