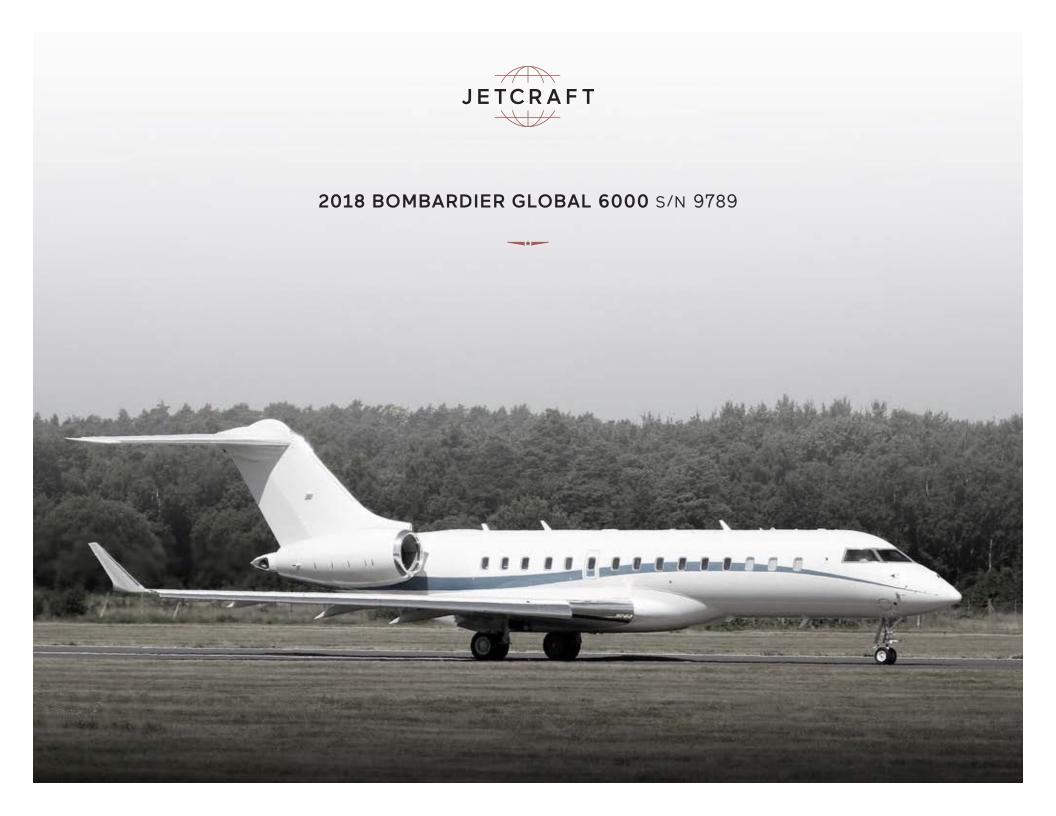

#### **HIGHLIGHTS AIRFRAME** TOTAL TIME SINCE NEW 735 Hours TOTAL LANDINGS SINCE NEW 270 Landings ENTRY INTO SERVICE DATE January 2018 LOW TIME & CYCLES **CURRENT LOCATION** Dubai CAMP MAINTENANCE TRACKING CERTIFICATION FASA PROGRAM COVERAGE Bombardier Smart Parts Plus **FULLY ENROLLED ON PROGRAMS ENGINES** Left Engine 13 PASSENGER "PREMIER CABIN" DESCRIPTION Rolls-Royce BR700-710A2-20 TOTAL HOURS SINCE NEW 736 Hours TOTAL CYCLES SINCE NEW 274 Cycles HSI DUE / OVERHAUL DUE On Condition ENHANCED SOUNDPROOFING "PREMIER PACKAGE" PROGRAM COVERAGE Rolls-Royce Corporate Care **-**•-APU **KA BAND INTERNET** DESCRIPTION Honeywell RE220 (GX) TOTAL HOURS SINCE NEW 872 Hours TOTAL CYCLES SINCE NEW 758 Cycles HSI DUE / OVERHAUL DUE On Condition **ALWAYS HANGARED** PROGRAM COVERAGE Honeywell MSP