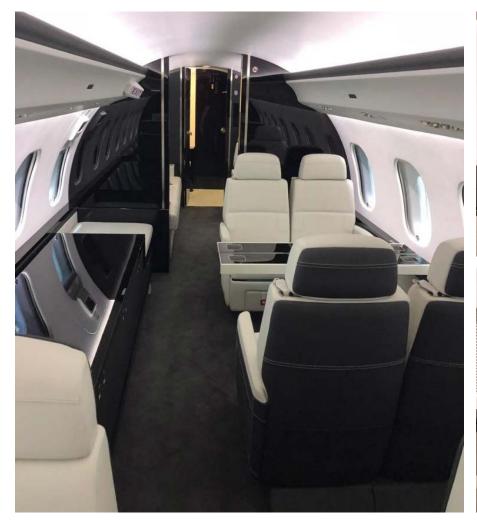

### INTERIOR

|                             | Description                                                                   |  |
|-----------------------------|-------------------------------------------------------------------------------|--|
| NUMBER OF PASSENGERS        | Thirteen (13) Passenger                                                       |  |
| GALLEY LOCATION             | Forward Cabin                                                                 |  |
| FORWARD CABIN CONFIGURATION | Four (4) Place Executive Club with Pull-out tables                            |  |
| MID CABIN CONFIGURATION     | Four (4) Place Conference Grouping Opposite a Credenza                        |  |
| AFT CABIN CONFIGURATION     | Two (2) Place Executive Club Opposite a Three (3) Place Divan                 |  |
| LAVATORY LOCATIONS          | Forward and Aft                                                               |  |
| CREW REST                   | Yes                                                                           |  |
| GALLEY EQUIPMENT            | Microwave Oven, Espresso Maker, Air Chiller                                   |  |
| OTHER NOTABLE FEATURES      | Wood Flooring in Entrance & Galley Area,<br>Stone Flooring in Both Lavatories |  |