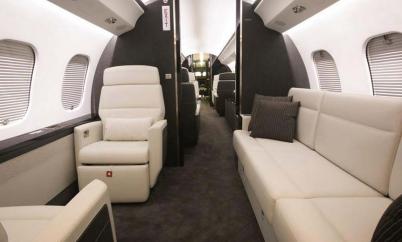

### INTERIOR

|                             | Description                                                                   |  |
|-----------------------------|-------------------------------------------------------------------------------|--|
| NUMBER OF PASSENGERS        | Thirteen (13) Passenger                                                       |  |
| GALLEY LOCATION             | Forward Cabin                                                                 |  |
| FORWARD CABIN CONFIGURATION | Four (4) Place Executive Club with Pull-out tables                            |  |
| MID CABIN CONFIGURATION     | Four (4) Place Conference Grouping Opposite a Credenza                        |  |
| AFT CABIN CONFIGURATION     | Two (2) Place Executive Club Opposite a Three (3) Place Divan                 |  |
| LAVATORY LOCATIONS          | Forward and Aft                                                               |  |
| CREW REST                   | Yes                                                                           |  |
| GALLEY EQUIPMENT            | Microwave Oven, Espresso Maker, Air Chiller                                   |  |
| OTHER NOTABLE FEATURES      | Wood Flooring in Entrance & Galley Area,<br>Stone Flooring in Both Lavatories |  |