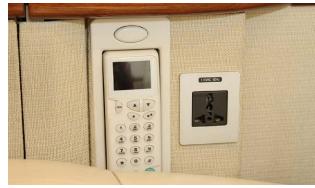

### **ENTERTAINMENT**

DISPLAY / TV MONITOR(S) AvVisor Display Monitor with Airshow

OTHER FEATURES Two (2) 115V/60Hz Electrical Outlets, One (1) Data Port

#### CONNECTIVITY

PHONE SYSTEM Aircell ST-3100 Sat Phone