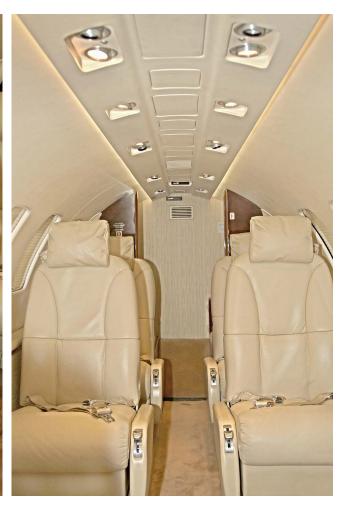

#### Description NUMBER OF PASSENGERS Seven (7) Passengers **GALLEY LOCATION** Forward FORWARD CABIN CONFIGURATION Four (4) Townsend Leather Pedestal Seats in Club Configuration with Fold Out Tables AFT CABIN CONFIGURATION Two (2) Forward-Facing Pedestal Seats LAVATORY LOCATION(S) Aft with Belted Lav **GALLEY EQUIPMENT** Refreshment Center, Storage Cabinet LAST REFURBISHED DATE Original