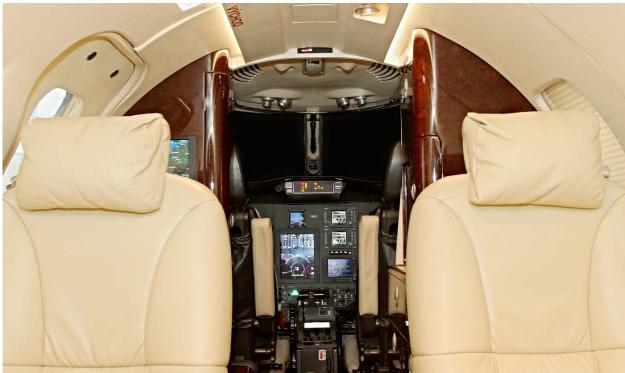

### **INTERIOR**

#### Description NUMBER OF PASSENGERS Seven (7) Passengers **GALLEY LOCATION** Forward FORWARD CABIN CONFIGURATION Four (4) Townsend Leather Pedestal Seats in Club Configuration with Fold Out Tables AFT CABIN CONFIGURATION Two (2) Forward-Facing Pedestal Seats LAVATORY LOCATION(S) Aft with Belted Lav **GALLEY EQUIPMENT** Refreshment Center, Storage Cabinet LAST REFURBISHED DATE Original