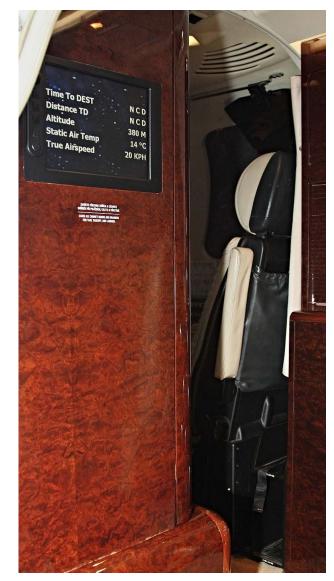

#### Description NUMBER OF PASSENGERS Seven (7) Passengers **GALLEY LOCATION** Forward FORWARD CABIN CONFIGURATION Four (4) Townsend Leather Pedestal Seats in Club Configuration with Fold Out Tables AFT CABIN CONFIGURATION Two (2) Forward-Facing Pedestal Seats LAVATORY LOCATION(S) Aft with Belted Lav **GALLEY EQUIPMENT** Refreshment Center, Storage Cabinet LAST REFURBISHED DATE Original