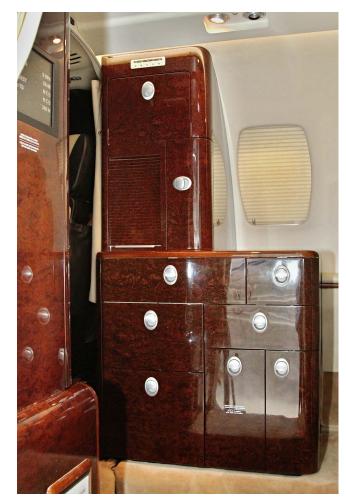

#### Description NUMBER OF PASSENGERS Seven (7) Passengers **GALLEY LOCATION** Forward FORWARD CABIN CONFIGURATION Four (4) Townsend Leather Pedestal Seats in Club Configuration with Fold Out Tables AFT CABIN CONFIGURATION Two (2) Forward-Facing Pedestal Seats LAVATORY LOCATION(S) Aft with Belted Lav **GALLEY EQUIPMENT** Refreshment Center, Storage Cabinet LAST REFURBISHED DATE Original