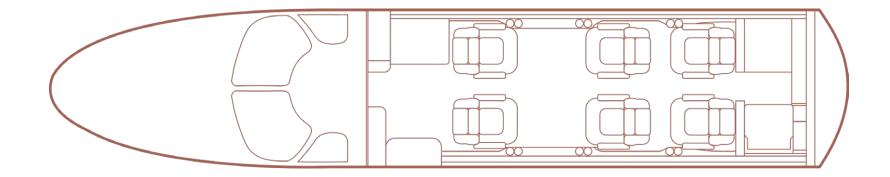

#### Description NUMBER OF PASSENGERS Seven (7) Passengers **GALLEY LOCATION** Forward FORWARD CABIN CONFIGURATION Four (4) Townsend Leather Pedestal Seats in Club Configuration with Fold Out Tables AFT CABIN CONFIGURATION Two (2) Forward-Facing Pedestal Seats LAVATORY LOCATION(S) Aft with Belted Lav **GALLEY EQUIPMENT** Refreshment Center, Storage Cabinet LAST REFURBISHED DATE Original