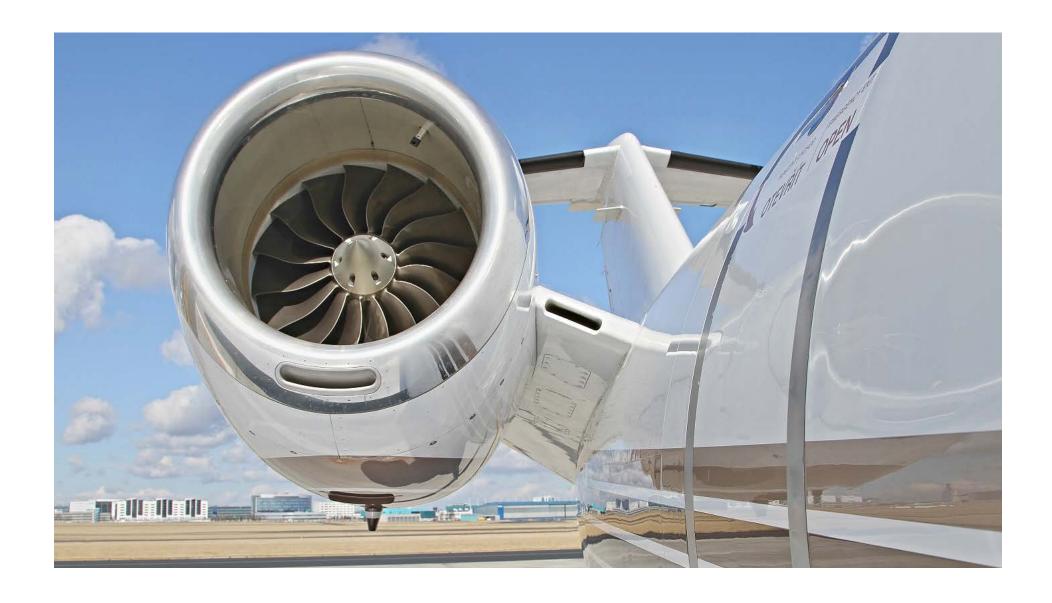

### **ENGINES**

 DESCRIPTION
 WMS FJ44-3A-24

 SERIAL NUMBER(S)
 216324
 216325

 TOTAL HOURS SINCE NEW
 4,271 Hours
 4,271 Hours

PROGRAM COVERAGE TAP B

3,164 Cycles TAP Blue

3,164 Landings

May 2009