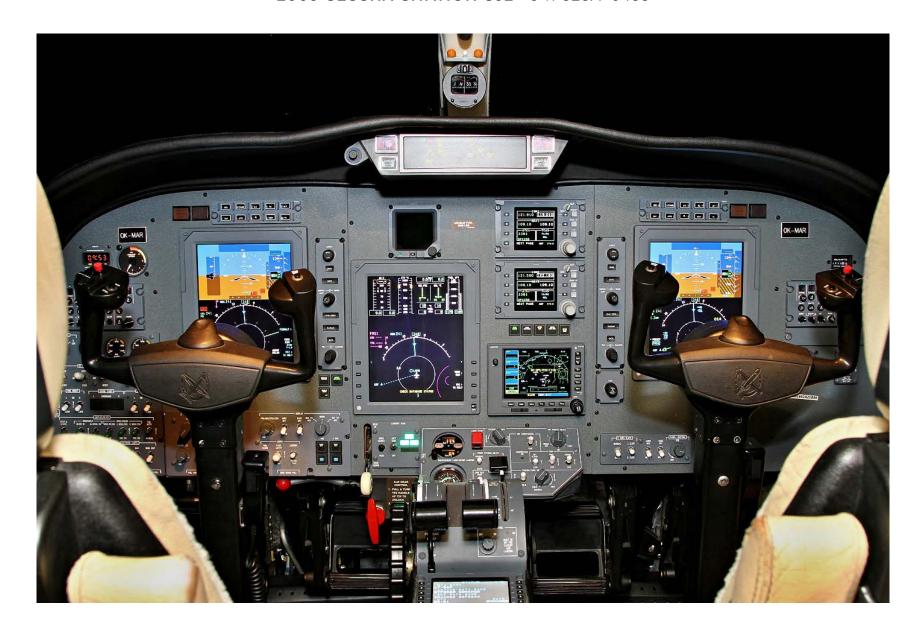

### **AVIONICS**

| Type of Unit                                     | Quantity | Description                  |
|--------------------------------------------------|----------|------------------------------|
| EFIS (Electronic Flight Instrument System)       | 3-Tube   | -                            |
| FMS (Flight Management System)                   | Dual     | Collins FMC 3000             |
| GPS (Global Positioning System)                  | Single   | Garmin 500                   |
| ADC (Air Data Computer)                          | Dual     | Collins ADC 3000             |
| NAV (Navigation Radio)                           | Dual     | Collins NAV 4500             |
| DME (Distance Measuring Equipment)               | Single   | Collins DME 4000             |
| ADF (Automatic Direction Finder)                 | Single   | Collins Proline 21           |
| A/P (Autopilot)                                  | Dual     | Collins Proline 21           |
| HF COM (High Freq. Communications)               | Single   | HF-9000 Provision            |
| SATCOM (Satellite Communications)                | Single   | Aircell ST-3100              |
| WRADAR (Weather Radar)                           | Single   | Collins RTA 800              |
| RADAR ALT (Radar Altimeter)                      | Single   | Collins ALT 4000             |
| XPNDR (Transponder)                              | Dual     | -                            |
| EGPWS (Enhanced Ground Proximity Warning System) | Single   | Honeywell Mark VIII          |
| TCAS (Traffic Collision Avoidance System)        | Single   | Collins TTR-4000 II w/ Ch7.1 |
| CVR (Cockpit Voice Recorder)                     | Single   | FA-2100 PROV                 |
| ELT (Emergency Locator Transmitter)              | Single   | Artex C406-N                 |