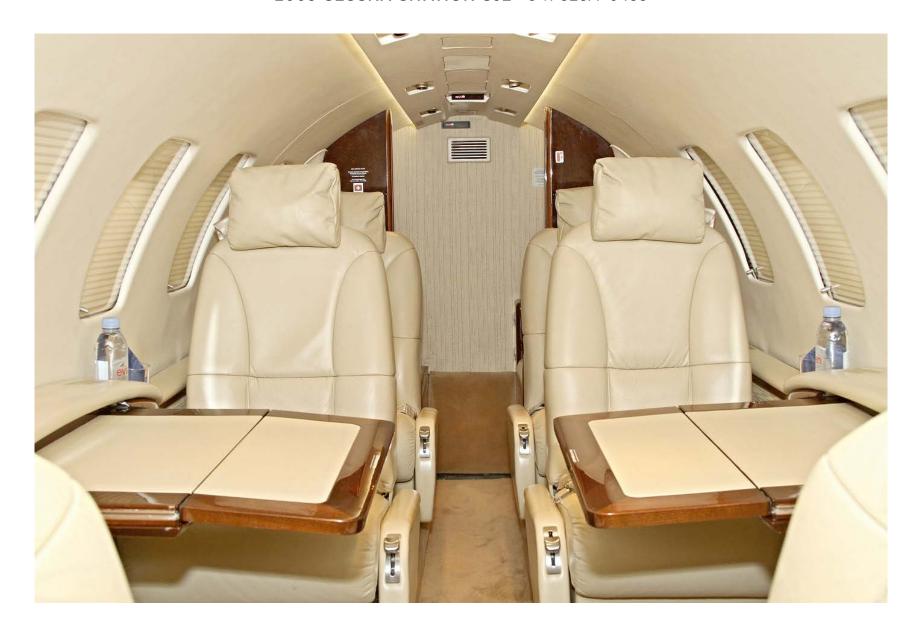

#### Description NUMBER OF PASSENGERS Seven (7) Passengers **GALLEY LOCATION** Forward FORWARD CABIN CONFIGURATION Four (4) Townsend Leather Pedestal Seats in Club Configuration with Fold Out Tables AFT CABIN CONFIGURATION Two (2) Forward-Facing Pedestal Seats LAVATORY LOCATION(S) Aft with Belted Lav **GALLEY EQUIPMENT** Refreshment Center, Storage Cabinet LAST REFURBISHED DATE Original