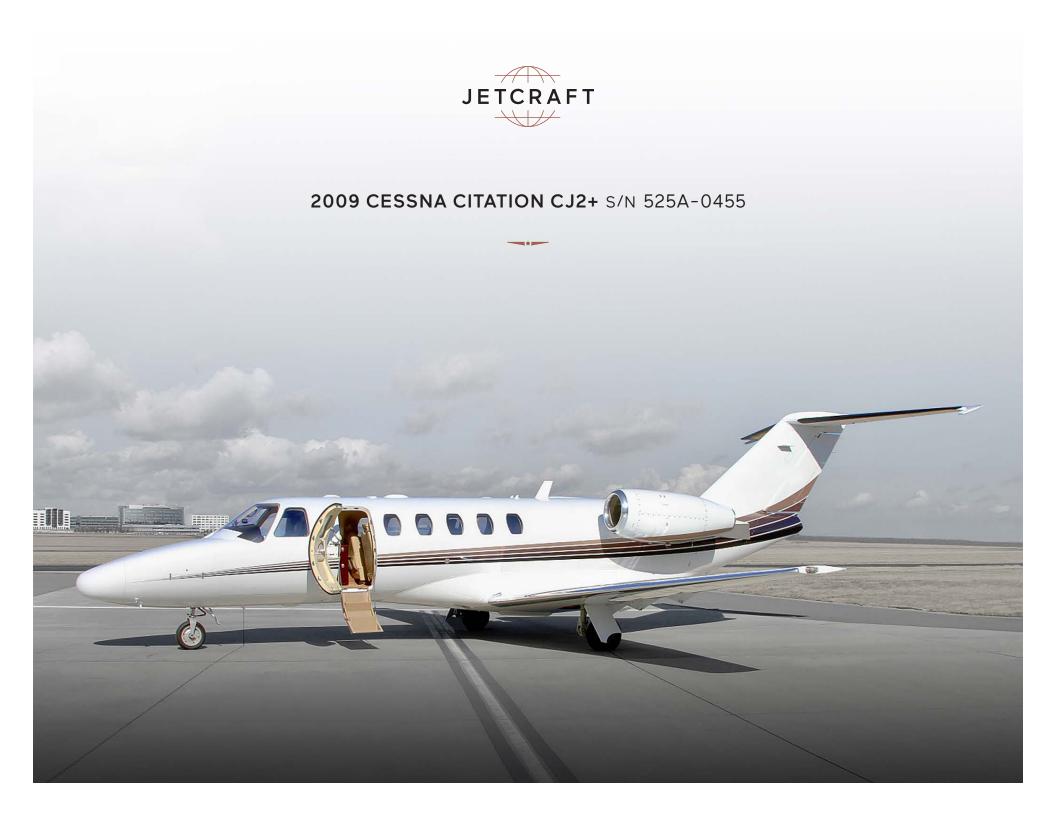

### **EXTERIOR**

BASE PAINT COLOR(S)
STRIPE COLOR(S)
LAST PAINTED DATE

Overall White

Mocha, Bronze and Brown

Original

INFO@JETCRAFT.COM +1 919 941 8400 JETCRAFT.COM