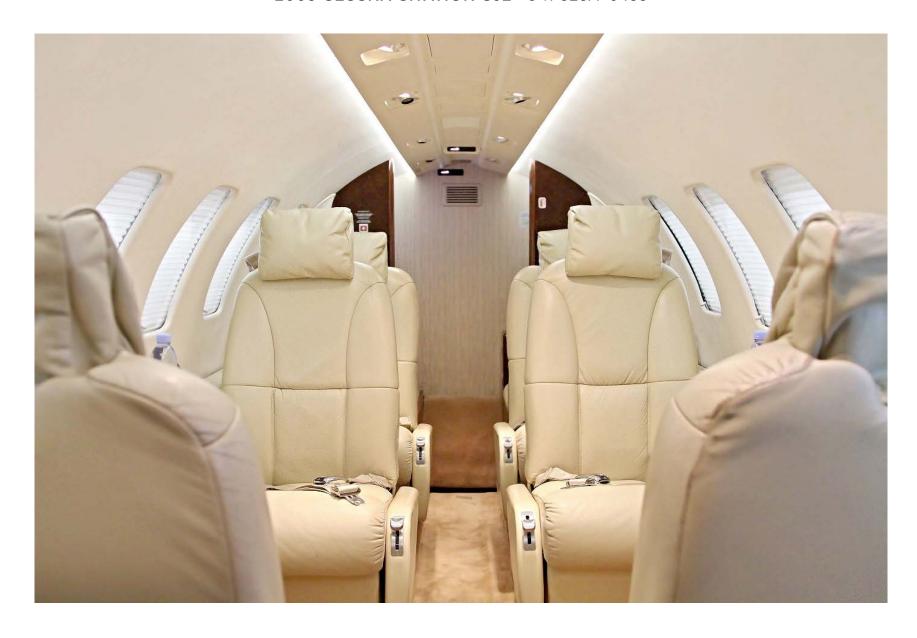

#### Description NUMBER OF PASSENGERS Seven (7) Passengers **GALLEY LOCATION** Forward FORWARD CABIN CONFIGURATION Four (4) Townsend Leather Pedestal Seats in Club Configuration with Fold Out Tables AFT CABIN CONFIGURATION Two (2) Forward-Facing Pedestal Seats LAVATORY LOCATION(S) Aft with Belted Lav **GALLEY EQUIPMENT** Refreshment Center, Storage Cabinet LAST REFURBISHED DATE Original