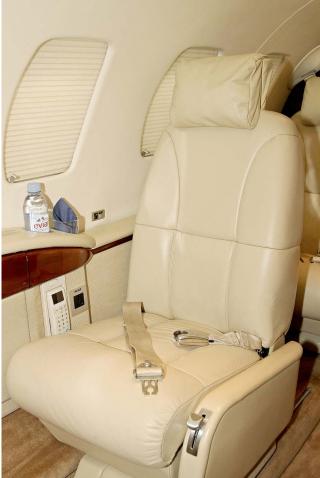

#### Description NUMBER OF PASSENGERS Seven (7) Passengers **GALLEY LOCATION** Forward FORWARD CABIN CONFIGURATION Four (4) Townsend Leather Pedestal Seats in Club Configuration with Fold Out Tables AFT CABIN CONFIGURATION Two (2) Forward-Facing Pedestal Seats LAVATORY LOCATION(S) Aft with Belted Lav **GALLEY EQUIPMENT** Refreshment Center, Storage Cabinet LAST REFURBISHED DATE Original