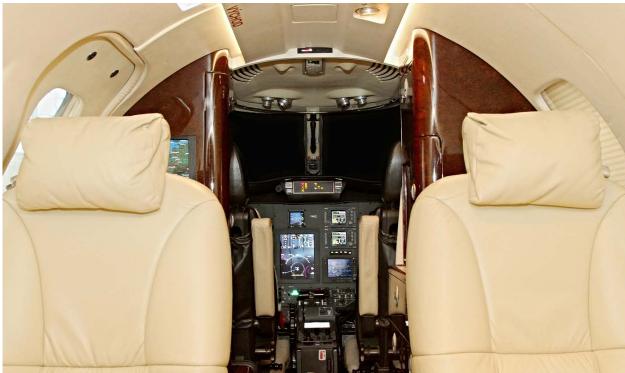

### **AVIONICS**

| Type of Unit                                     | Quantity | Description                  |
|--------------------------------------------------|----------|------------------------------|
| EFIS (Electronic Flight Instrument System)       | 3-Tube   | -                            |
| FMS (Flight Management System)                   | Dual     | Collins FMC 3000             |
| GPS (Global Positioning System)                  | Single   | Garmin 500                   |
| ADC (Air Data Computer)                          | Dual     | Collins ADC 3000             |
| NAV (Navigation Radio)                           | Dual     | Collins NAV 4500             |
| DME (Distance Measuring Equipment)               | Single   | Collins DME 4000             |
| ADF (Automatic Direction Finder)                 | Single   | Collins Proline 21           |
| A/P (Autopilot)                                  | Dual     | Collins Proline 21           |
| HF COM (High Freq. Communications)               | Single   | HF-9000 Provision            |
| SATCOM (Satellite Communications)                | Single   | Aircell ST-3100              |
| WRADAR (Weather Radar)                           | Single   | Collins RTA 800              |
| RADAR ALT (Radar Altimeter)                      | Single   | Collins ALT 4000             |
| XPNDR (Transponder)                              | Dual     | -                            |
| EGPWS (Enhanced Ground Proximity Warning System) | Single   | Honeywell Mark VIII          |
| TCAS (Traffic Collision Avoidance System)        | Single   | Collins TTR-4000 II w/ Ch7.1 |
| CVR (Cockpit Voice Recorder)                     | Single   | FA-2100 PROV                 |
| ELT (Emergency Locator Transmitter)              | Single   | Artex C406-N                 |

### **NAVIGATION AND COMPLIANCE**

ADS-B Out WAAS/LPV RVSM MNPS