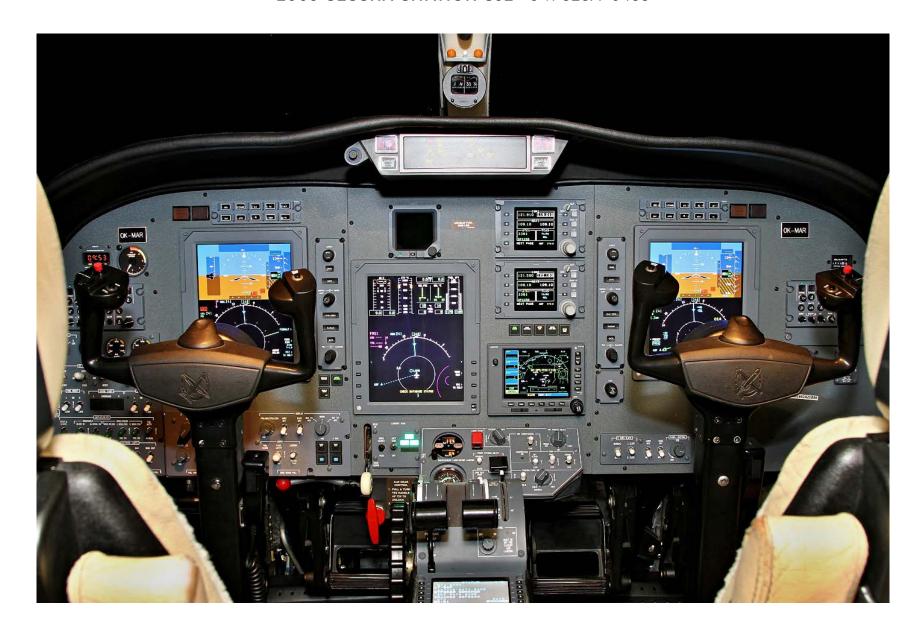

### **AVIONICS**

| Type of Unit                                     | Quantity | Description                  |
|--------------------------------------------------|----------|------------------------------|
| EFIS (Electronic Flight Instrument System)       | 3-Tube   | -                            |
| FMS (Flight Management System)                   | Dual     | Collins FMC 3000             |
| GPS (Global Positioning System)                  | Single   | Garmin 500                   |
| ADC (Air Data Computer)                          | Dual     | Collins ADC 3000             |
| NAV (Navigation Radio)                           | Dual     | Collins NAV 4500             |
| DME (Distance Measuring Equipment)               | Single   | Collins DME 4000             |
| ADF (Automatic Direction Finder)                 | Single   | Collins Proline 21           |
| A/P (Autopilot)                                  | Dual     | Collins Proline 21           |
| HF COM (High Freq. Communications)               | Single   | HF-9000 Provision            |
| SATCOM (Satellite Communications)                | Single   | Aircell ST-3100              |
| WRADAR (Weather Radar)                           | Single   | Collins RTA 800              |
| RADAR ALT (Radar Altimeter)                      | Single   | Collins ALT 4000             |
| XPNDR (Transponder)                              | Dual     | -                            |
| EGPWS (Enhanced Ground Proximity Warning System) | Single   | Honeywell Mark VIII          |
| TCAS (Traffic Collision Avoidance System)        | Single   | Collins TTR-4000 II w/ Ch7.1 |
| CVR (Cockpit Voice Recorder)                     | Single   | FA-2100 PROV                 |
| ELT (Emergency Locator Transmitter)              | Single   | Artex C406-N                 |

### **NAVIGATION AND COMPLIANCE**

ADS-B Out WAAS/LPV RVSM MNPS