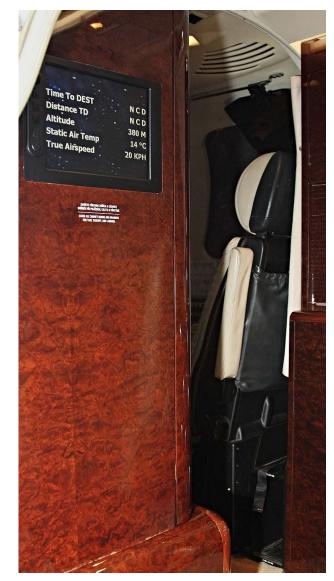

### **ENTERTAINMENT**

DISPLAY / TV MONITOR(S) AvVisor Display Monitor with Airshow

OTHER FEATURES Two (2) 115V/60Hz Electrical Outlets, One (1) Data Port