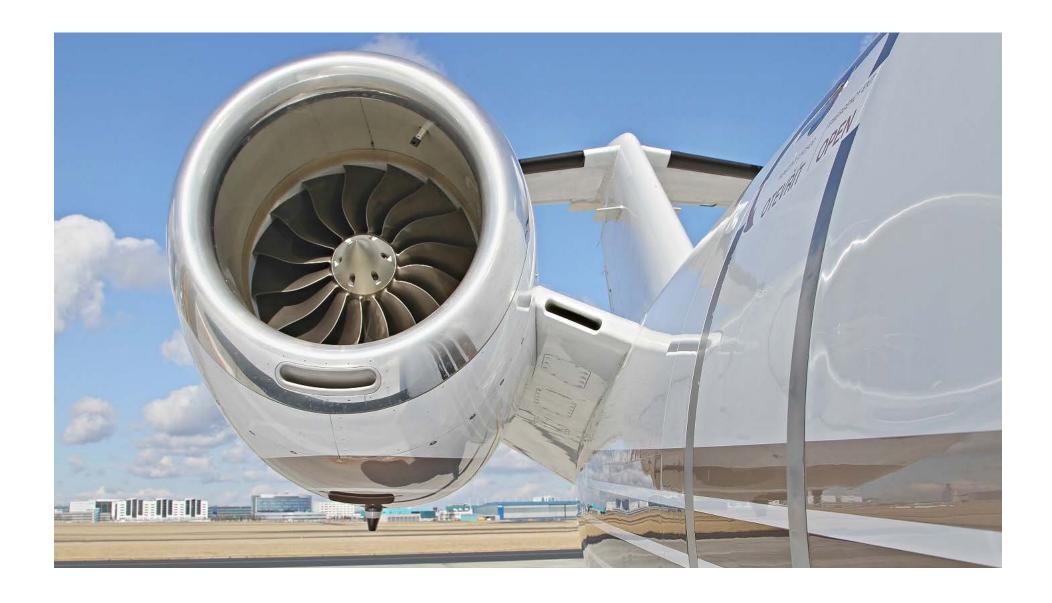

Currently Operated EU OPS

**ENGINES** 

Left Engine WMS FJ44-3A-24 Right Engine

DESCRIPTION

SERIAL NUMBER(S)

216324

216325

TOTAL HOURS SINCE NEW

4,134 Hours 4,134 Hours 3,071 Cycles

TOTAL CYCLES SINCE NEW

PROGRAM COVERAGE

3,071 Cycles

TAP Blue