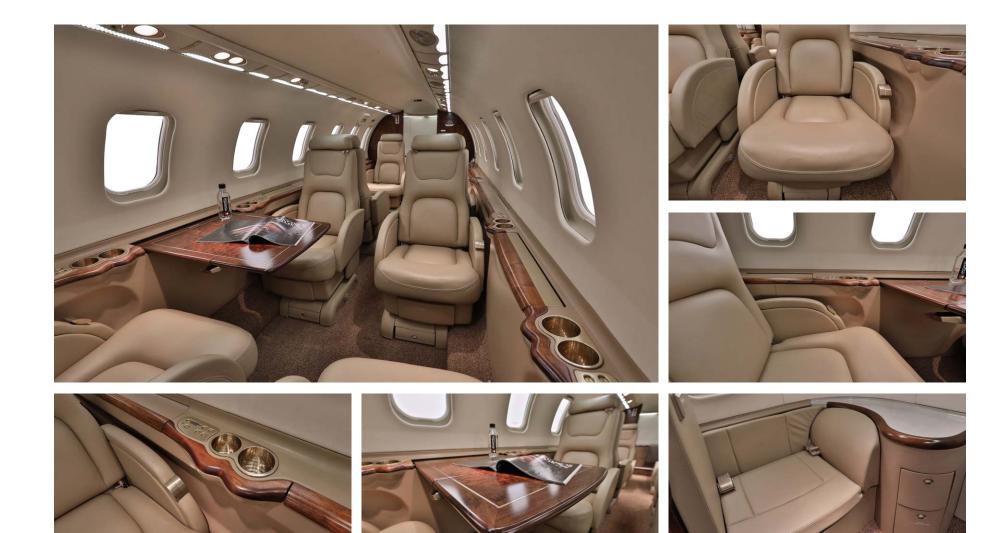

### INTERIOR

|                             | Description                              |
|-----------------------------|------------------------------------------|
| NUMBER OF PASSENGERS        | Eight (8) Passengers                     |
| GALLEY LOCATION             | Forward                                  |
| FORWARD CABIN CONFIGURATION | Four (4) Place Club with Pull-out Tables |
| AFT CABIN CONFIGURATION     | Four (4) Place Club with Pull-out Tables |
| LAVATORY LOCATION(S)        | One (1) Lavatory                         |
| LAST REFURBISHMENT DATE     | New Carpet 2020                          |