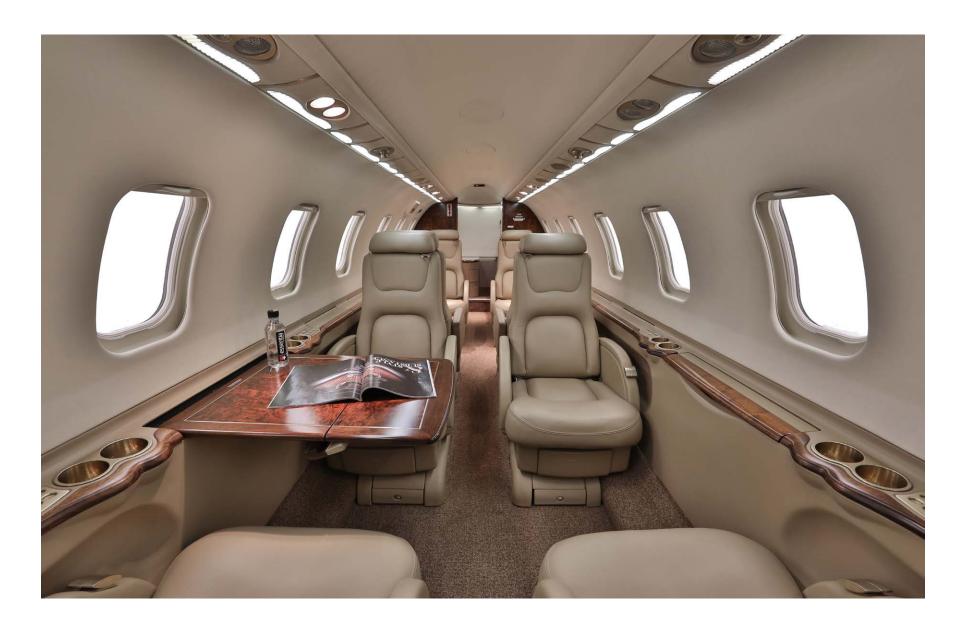

### INTERIOR

|                             | Description                              |
|-----------------------------|------------------------------------------|
| NUMBER OF PASSENGERS        | Eight (8) Passengers                     |
| GALLEY LOCATION             | Forward                                  |
| FORWARD CABIN CONFIGURATION | Four (4) Place Club with Pull-out Tables |
| AFT CABIN CONFIGURATION     | Four (4) Place Club with Pull-out Tables |
| LAVATORY LOCATION(S)        | One (1) Lavatory                         |
| LAST REFURBISHMENT DATE     | New Carpet 2020                          |