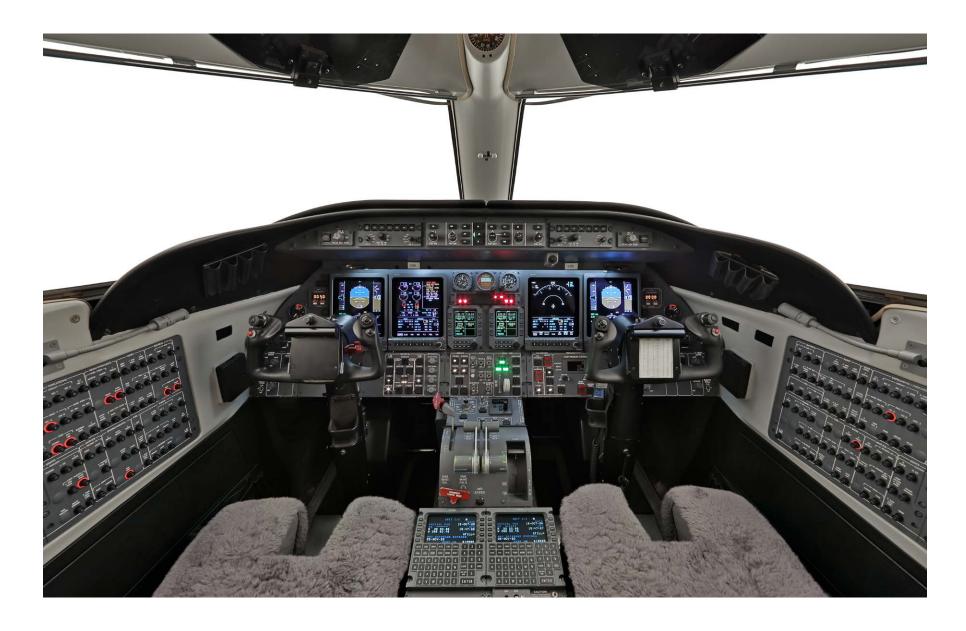

#### **AVIONICS**

| Type of Unit                               | Quantity | Description                  |
|--------------------------------------------|----------|------------------------------|
| EFIS (Electronic Flight Instrument System) | Quad     | Honeywell Primus 1000        |
| FMS (Flight Management System)             | Dual     | Universal UNS-1E w/ WAAS     |
| GPS (Global Positioning System)            | Dual     | Universal UNS-1E w/ WAAS     |
| NAV (Navigation Radio)                     | Dual     | Honeywell RNZ-851            |
| DME (Distance Measuring Equipment)         | Dual     | Honeywell RNZ-851            |
| RMU (Radio Management Unit                 | Dual     | Honeywell RM-855             |
| ADC (Air Data Computers)                   | Dual     | Honeywell AZ-840             |
| A/P (Autopilot)                            | Single   | Honeywell GC-550             |
| HF COM (High Freq. Communications)         | Dual     | Honeywell KHF-950            |
| VHF COM (Very High Freq. Communications)   | Dual     | Honeywell RCZ-833M           |
| RADAR ALT (Radar Altimeter)                | Single   | Honeywell RT-300             |
| XPNDR (Transponder)                        | Dual     | Honeywell Mode S Transponder |
| EGPWS (Ground Proximity Warning System)    | Single   | Honeywell EGPWS              |
| TCAS (Traffic Collision Avoidance System)  | Single   | TCAS CAS-67A                 |
| CVR (Cockpit Voice Recorder)               | Single   | Honeywell SSCVR              |
| FDR (Flight Data Recorder)                 | Single   | L3 Communications FA2100     |
| ELT (Emergency Locator Beacon)             | Single   | Artex C406-2 ELT             |
| WRADAR (Weather Radar)                     | Single   | Honeywell WU-880             |
|                                            |          |                              |

#### **NAVIGATION AND OTHER FEATURES**

ADS-B Out RVSM

WAAS / LPV Increased MTOW to 21,500lbs

ATG-2000 Internet