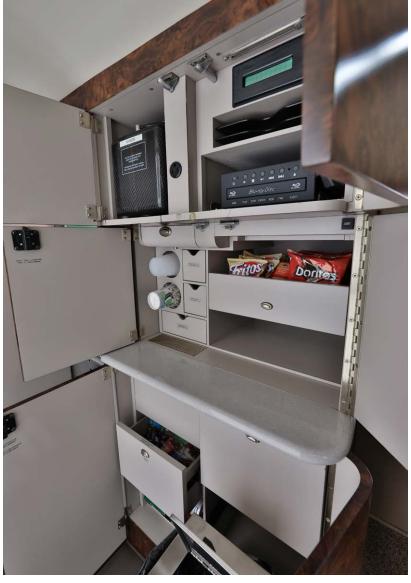

### INTERIOR

|                             | Description                              |
|-----------------------------|------------------------------------------|
| NUMBER OF PASSENGERS        | Eight (8) Passengers                     |
| GALLEY LOCATION             | Forward                                  |
| FORWARD CABIN CONFIGURATION | Four (4) Place Club with Pull-out Tables |
| AFT CABIN CONFIGURATION     | Four (4) Place Club with Pull-out Tables |
| LAVATORY LOCATION(S)        | One (1) Lavatory                         |
| LAST REFURBISHMENT DATE     | New Carpet 2020                          |