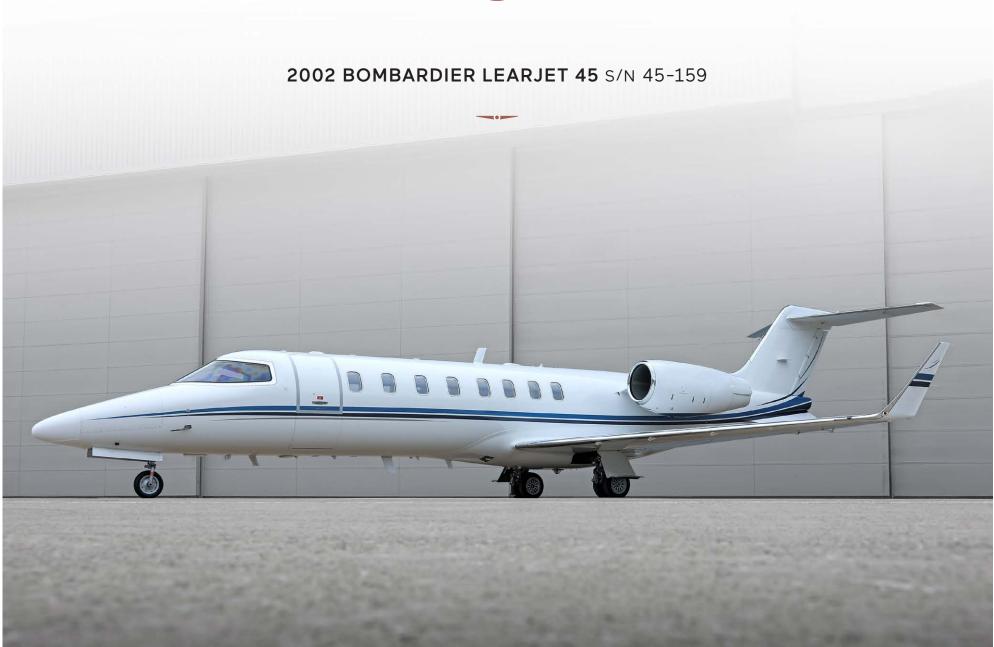

#### **EXTERIOR**

BASE PAINT COLOR(S)
STRIPE COLOR(S)
LAST PAINTED DATE

Blue Stripes

Overall White

Recent Touch Up Paint 2020