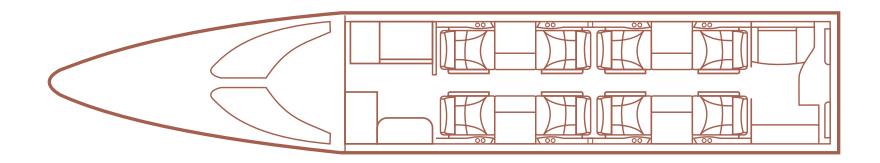

### INTERIOR

|                             | Description                              |
|-----------------------------|------------------------------------------|
| NUMBER OF PASSENGERS        | Eight (8) Passengers                     |
| GALLEY LOCATION             | Forward                                  |
| FORWARD CABIN CONFIGURATION | Four (4) Place Club with Pull-out Tables |
| AFT CABIN CONFIGURATION     | Four (4) Place Club with Pull-out Tables |
| LAVATORY LOCATION(S)        | One (1) Lavatory                         |
| LAST REFURBISHMENT DATE     | New Carpet 2020                          |