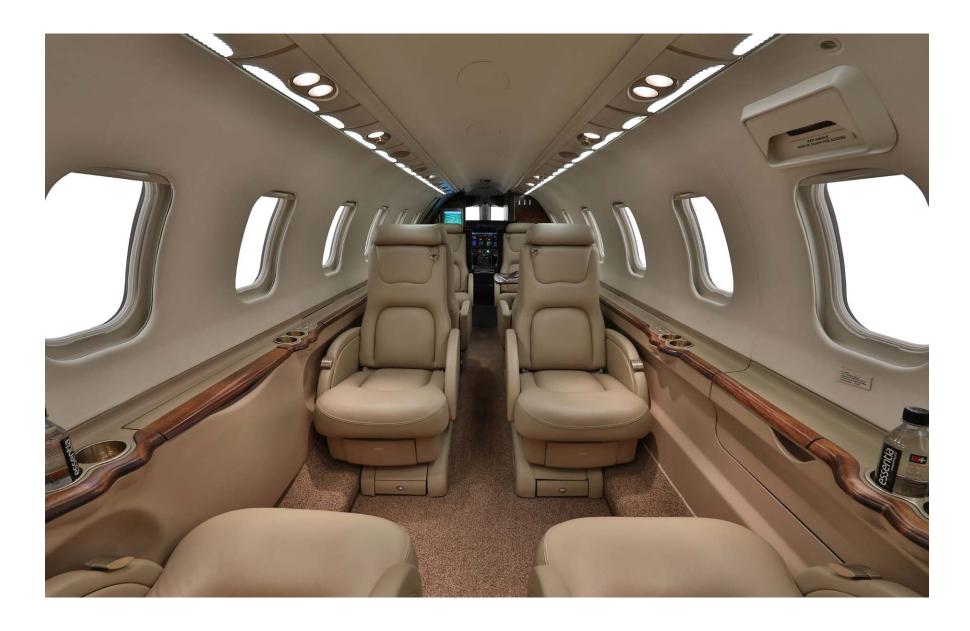

### INTERIOR

|                             | Description                              |
|-----------------------------|------------------------------------------|
| NUMBER OF PASSENGERS        | Eight (8) Passengers                     |
| GALLEY LOCATION             | Forward                                  |
| FORWARD CABIN CONFIGURATION | Four (4) Place Club with Pull-out Tables |
| AFT CABIN CONFIGURATION     | Four (4) Place Club with Pull-out Tables |
| LAVATORY LOCATION(S)        | One (1) Lavatory                         |
| LAST REFURBISHMENT DATE     | New Carpet 2020                          |