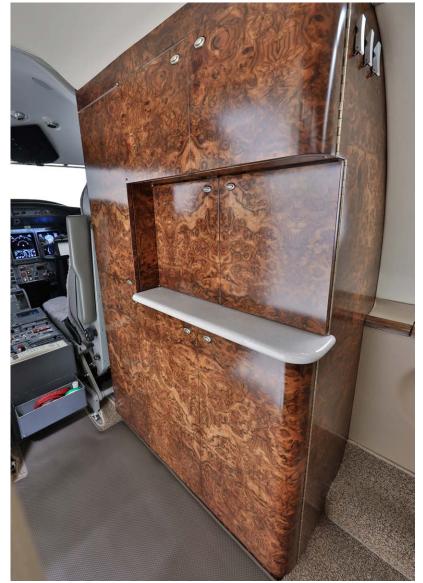

### INTERIOR

|                             | Description                              |
|-----------------------------|------------------------------------------|
| NUMBER OF PASSENGERS        | Eight (8) Passengers                     |
| GALLEY LOCATION             | Forward                                  |
| FORWARD CABIN CONFIGURATION | Four (4) Place Club with Pull-out Tables |
| AFT CABIN CONFIGURATION     | Four (4) Place Club with Pull-out Tables |
| LAVATORY LOCATION(S)        | One (1) Lavatory                         |
| LAST REFURBISHMENT DATE     | New Carpet 2020                          |