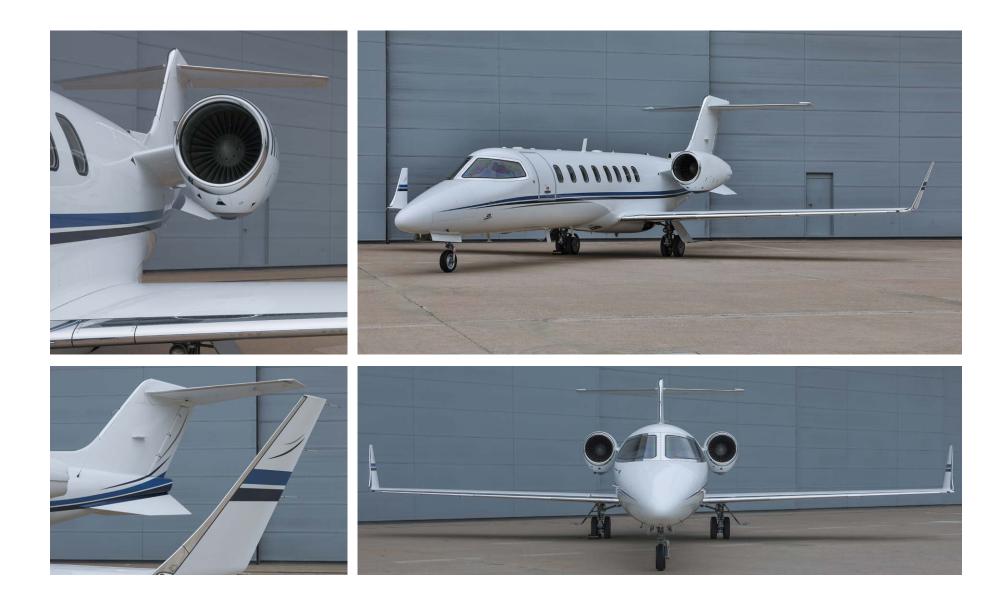

#### **EXTERIOR**

BASE PAINT COLOR(S)
STRIPE COLOR(S)
LAST PAINTED DATE

Blue Stripes

Overall White

Recent Touch Up Paint 2020