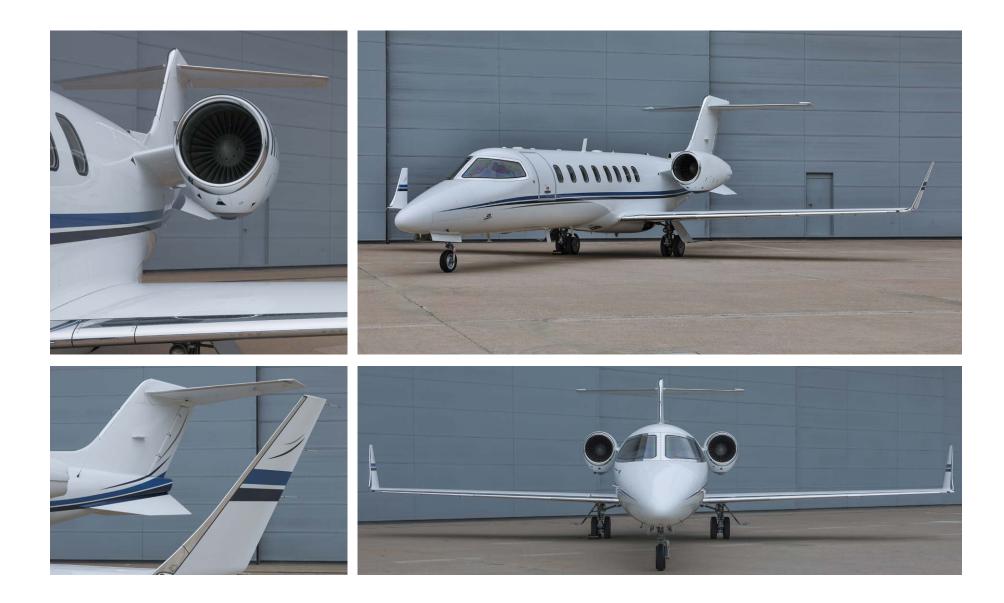

**AIRFRAME** 

#### **EXTERIOR**

BASE PAINT COLOR(S)
STRIPE COLOR(S)
LAST PAINTED DATE

Blue Stripes

Overall White

Recent Touch Up Paint 2020