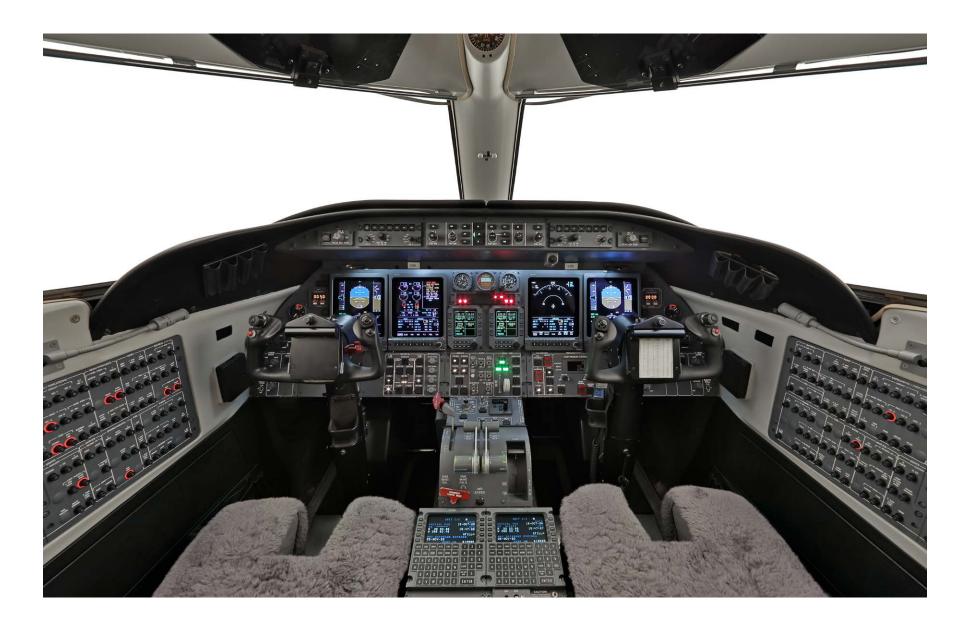

#### **AVIONICS**

| Type of Unit                               | Quantity | Description                  |
|--------------------------------------------|----------|------------------------------|
| EFIS (Electronic Flight Instrument System) | Quad     | Honeywell Primus 1000        |
| FMS (Flight Management System)             | Dual     | Universal UNS-1E w/ WAAS     |
| GPS (Global Positioning System)            | Dual     | Universal UNS-1E w/ WAAS     |
| NAV (Navigation Radio)                     | Dual     | Honeywell RNZ-851            |
| DME (Distance Measuring Equipment)         | Dual     | Honeywell RNZ-851            |
| RMU (Radio Management Unit                 | Dual     | Honeywell RM-855             |
| ADC (Air Data Computers)                   | Dual     | Honeywell AZ-840             |
| A/P (Autopilot)                            | Single   | Honeywell GC-550             |
| HF COM (High Freq. Communications)         | Dual     | Honeywell KHF-950            |
| VHF COM (Very High Freq. Communications)   | Dual     | Honeywell RCZ-833M           |
| RADAR ALT (Radar Altimeter)                | Single   | Honeywell RT-300             |
| XPNDR (Transponder)                        | Dual     | Honeywell Mode S Transponder |
| EGPWS (Ground Proximity Warning System)    | Single   | Honeywell EGPWS              |
| TCAS (Traffic Collision Avoidance System)  | Single   | TCAS CAS-67A                 |
| CVR (Cockpit Voice Recorder)               | Single   | Honeywell SSCVR              |
| FDR (Flight Data Recorder)                 | Single   | L3 Communications FA2100     |
| ELT (Emergency Locator Beacon)             | Single   | Artex C406-2 ELT             |
| WRADAR (Weather Radar)                     | Single   | Honeywell WU-880             |
|                                            |          |                              |