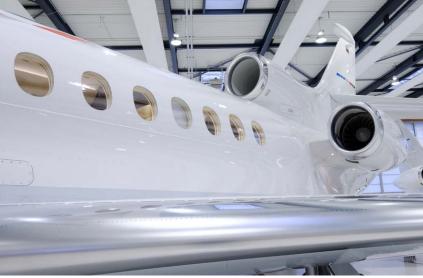

### **INTERIOR**

|                             | Description                                           |
|-----------------------------|-------------------------------------------------------|
| NUMBER OF PASSENGERS        | Twelve (12)                                           |
| GALLEY LOCATION             | Forward                                               |
| FORWARD CABIN CONFIGURATION | Six (6) Executive Club Seats with Foldout Tables      |
| AFT CABIN CONFIGURATION     | Two (2) Three-place 16G Berthable Divans              |
| LAVATORY LOCATION(S)        | Forward Crew Lavatory and Fully Enclosed Aft Lavatory |
| CREW REST                   | Yes                                                   |
| JUMPSEAT                    | Yes                                                   |
|                             |                                                       |

### **EXTERIOR**

BASE PAINT COLOR(S) Matterhorn White

STRIPE COLOR(S) Volkswagen Paint Layout (Blue, Red, Green and Grey)

LAST PAINTED DATE Original Paint

**—•** 