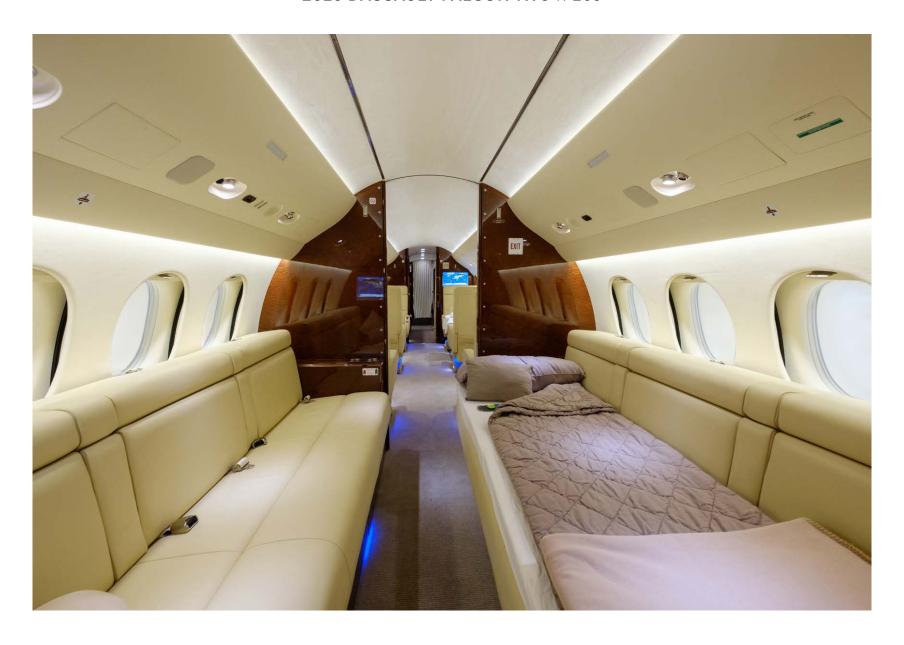

### **INTERIOR**

|                             | Description                                           |
|-----------------------------|-------------------------------------------------------|
| NUMBER OF PASSENGERS        | Twelve (12)                                           |
| GALLEY LOCATION             | Forward                                               |
| FORWARD CABIN CONFIGURATION | Six (6) Executive Club Seats with Foldout Tables      |
| AFT CABIN CONFIGURATION     | Two (2) Three-place 16G Berthable Divans              |
| LAVATORY LOCATION(S)        | Forward Crew Lavatory and Fully Enclosed Aft Lavatory |
| CREW REST                   | Yes                                                   |
| JUMPSEAT                    | Yes                                                   |
|                             |                                                       |