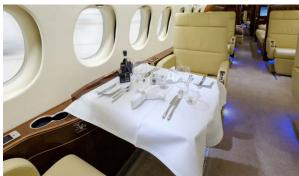

### **INTERIOR**

|                             | Description                                           |
|-----------------------------|-------------------------------------------------------|
| NUMBER OF PASSENGERS        | Twelve (12)                                           |
| GALLEY LOCATION             | Forward                                               |
| FORWARD CABIN CONFIGURATION | Six (6) Executive Club Seats with Foldout Tables      |
| AFT CABIN CONFIGURATION     | Two (2) Three-place 16G Berthable Divans              |
| LAVATORY LOCATION(S)        | Forward Crew Lavatory and Fully Enclosed Aft Lavatory |
| CREW REST                   | Yes                                                   |
| JUMPSEAT                    | Yes                                                   |
|                             |                                                       |