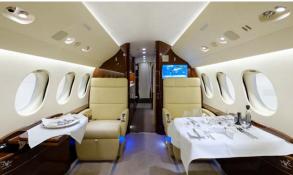

### **INTERIOR**

|                             | Description                                           |
|-----------------------------|-------------------------------------------------------|
| NUMBER OF PASSENGERS        | Twelve (12)                                           |
| GALLEY LOCATION             | Forward                                               |
| FORWARD CABIN CONFIGURATION | Six (6) Executive Club Seats with Foldout Tables      |
| AFT CABIN CONFIGURATION     | Two (2) Three-place 16G Berthable Divans              |
| LAVATORY LOCATION(S)        | Forward Crew Lavatory and Fully Enclosed Aft Lavatory |
| CREW REST                   | Yes                                                   |
| JUMPSEAT                    | Yes                                                   |
|                             |                                                       |