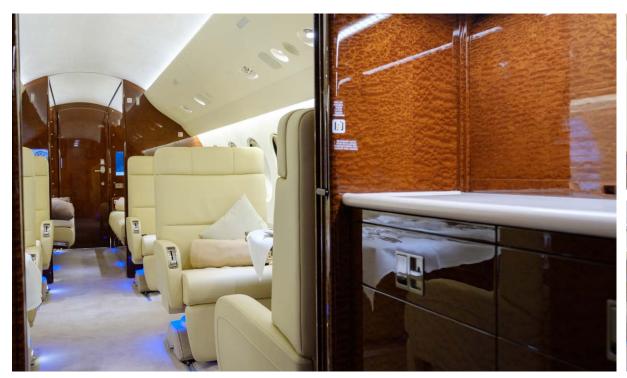

### **INTERIOR**

|                             | Description                                           |
|-----------------------------|-------------------------------------------------------|
| NUMBER OF PASSENGERS        | Twelve (12)                                           |
| GALLEY LOCATION             | Forward                                               |
| FORWARD CABIN CONFIGURATION | Six (6) Executive Club Seats with Foldout Tables      |
| AFT CABIN CONFIGURATION     | Two (2) Three-place 16G Berthable Divans              |
| LAVATORY LOCATION(S)        | Forward Crew Lavatory and Fully Enclosed Aft Lavatory |
| CREW REST                   | Yes                                                   |
| JUMPSEAT                    | Yes                                                   |
|                             |                                                       |