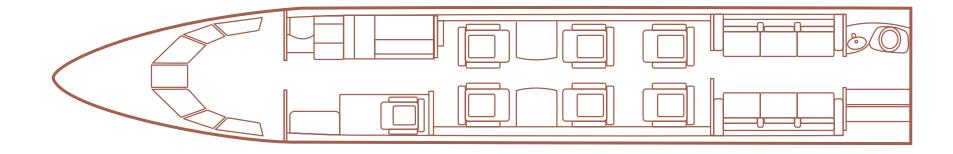

### **INTERIOR**

|                             | Description                                           |
|-----------------------------|-------------------------------------------------------|
| NUMBER OF PASSENGERS        | Twelve (12)                                           |
| GALLEY LOCATION             | Forward                                               |
| FORWARD CABIN CONFIGURATION | Six (6) Executive Club Seats with Foldout Tables      |
| AFT CABIN CONFIGURATION     | Two (2) Three-place 16G Berthable Divans              |
| LAVATORY LOCATION(S)        | Forward Crew Lavatory and Fully Enclosed Aft Lavatory |
| CREW REST                   | Yes                                                   |
| JUMPSEAT                    | Yes                                                   |
|                             |                                                       |