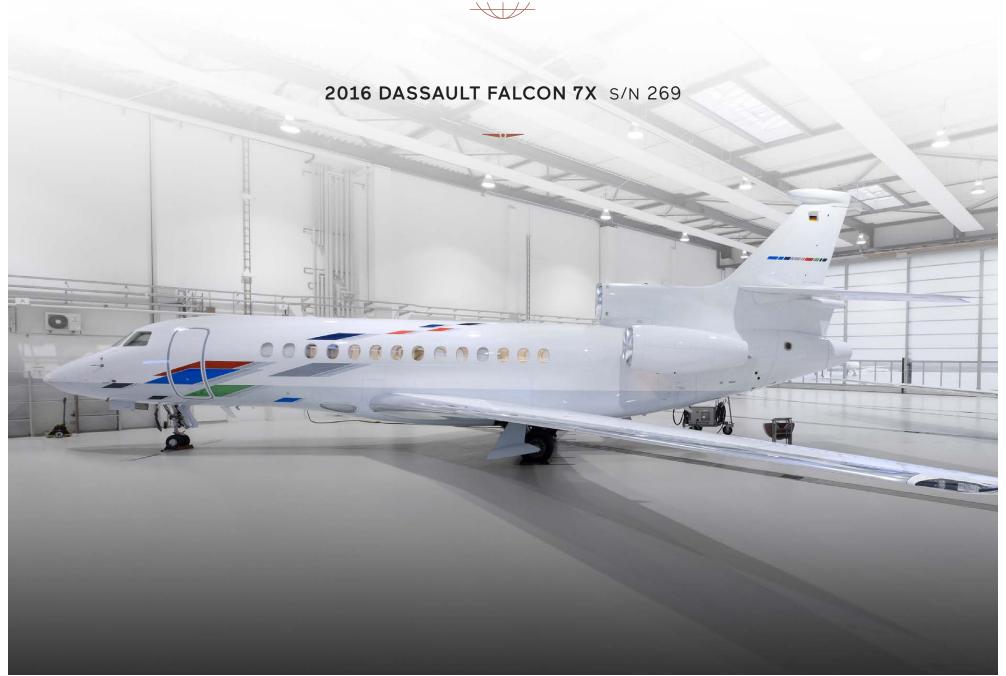

### **AIRFRAME**

TOTAL TIME SINCE NEW 1,590 Hours (as of 28 October 2020)

TOTAL LANDINGS SINCE NEW 1,116 Landings
CERTIFICATION DATE October 2016

CURRENT LOCATION Braunschweig, Germany

PROGRAM COVERAGE None

### **EXTERIOR**

BASE PAINT COLOR(S) Matterhorn White

STRIPE COLOR(S) Volkswagen Paint Layout (Blue, Red, Green and Grey)

LAST PAINTED DATE Original Paint

**—•** 