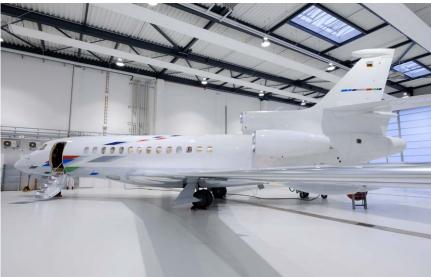

### **AIRFRAME**

TOTAL TIME SINCE NEW 1,590 Hours (as of 28 October 2020)

TOTAL LANDINGS SINCE NEW 1,116 Landings
CERTIFICATION DATE October 2016

CURRENT LOCATION Braunschweig, Germany

PROGRAM COVERAGE None

### **EXTERIOR**

BASE PAINT COLOR(S) Matterhorn White

STRIPE COLOR(S) Volkswagen Paint Layout (Blue, Red, Green and Grey)

LAST PAINTED DATE Original Paint

**—•** 