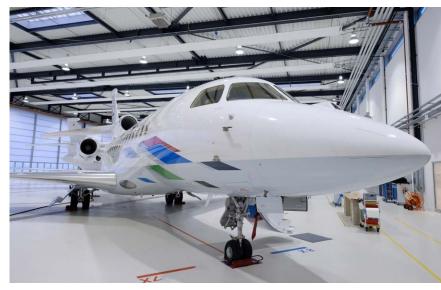

### **EXTERIOR**

BASE PAINT COLOR(S) Matterhorn White

STRIPE COLOR(S) Volkswagen Paint Layout (Blue, Red, Green and Grey)

LAST PAINTED DATE Original Paint

**—•** 