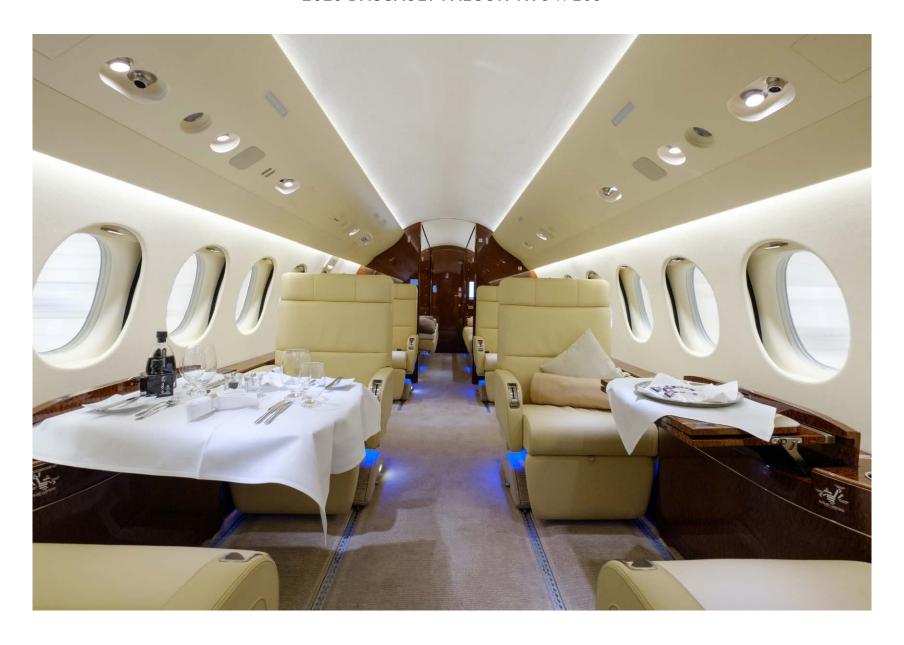

### **INTERIOR**

|                             | Description                                           |
|-----------------------------|-------------------------------------------------------|
| NUMBER OF PASSENGERS        | Twelve (12)                                           |
| GALLEY LOCATION             | Forward                                               |
| FORWARD CABIN CONFIGURATION | Six (6) Executive Club Seats with Foldout Tables      |
| AFT CABIN CONFIGURATION     | Two (2) Three-place 16G Berthable Divans              |
| LAVATORY LOCATION(S)        | Forward Crew Lavatory and Fully Enclosed Aft Lavatory |
| CREW REST                   | Yes                                                   |
| JUMPSEAT                    | Yes                                                   |
|                             |                                                       |