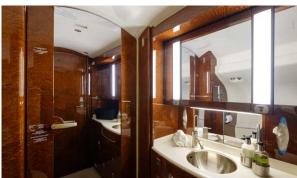

### **INTERIOR**

|                             | Description                                           |
|-----------------------------|-------------------------------------------------------|
| NUMBER OF PASSENGERS        | Twelve (12)                                           |
| GALLEY LOCATION             | Forward                                               |
| FORWARD CABIN CONFIGURATION | Six (6) Executive Club Seats with Foldout Tables      |
| AFT CABIN CONFIGURATION     | Two (2) Three-place 16G Berthable Divans              |
| LAVATORY LOCATION(S)        | Forward Crew Lavatory and Fully Enclosed Aft Lavatory |
| CREW REST                   | Yes                                                   |
| JUMPSEAT                    | Yes                                                   |
|                             |                                                       |