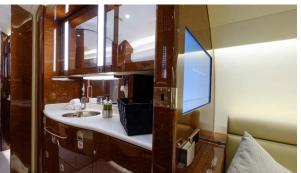

### **INTERIOR**

|                             | Description                                           |
|-----------------------------|-------------------------------------------------------|
| NUMBER OF PASSENGERS        | Twelve (12)                                           |
| GALLEY LOCATION             | Forward                                               |
| FORWARD CABIN CONFIGURATION | Six (6) Executive Club Seats with Foldout Tables      |
| AFT CABIN CONFIGURATION     | Two (2) Three-place 16G Berthable Divans              |
| LAVATORY LOCATION(S)        | Forward Crew Lavatory and Fully Enclosed Aft Lavatory |
| CREW REST                   | Yes                                                   |
| JUMPSEAT                    | Yes                                                   |
|                             |                                                       |