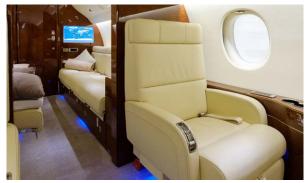

### **INTERIOR**

|                             | Description                                           |
|-----------------------------|-------------------------------------------------------|
| NUMBER OF PASSENGERS        | Twelve (12)                                           |
| GALLEY LOCATION             | Forward                                               |
| FORWARD CABIN CONFIGURATION | Six (6) Executive Club Seats with Foldout Tables      |
| AFT CABIN CONFIGURATION     | Two (2) Three-place 16G Berthable Divans              |
| LAVATORY LOCATION(S)        | Forward Crew Lavatory and Fully Enclosed Aft Lavatory |
| CREW REST                   | Yes                                                   |
| JUMPSEAT                    | Yes                                                   |
|                             |                                                       |