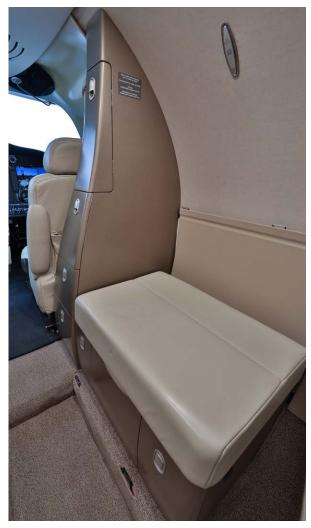

#### INTERIOR

|                        | Description                                    |
|------------------------|------------------------------------------------|
| NUMBER OF PASSENGERS   | Four (4) Passengers                            |
| CABIN CONFIGURATION    | Four (4) Place Club Configuration              |
| LAVATORY LOCATION(S)   | Forward Cabin, Side Facing Non-belted Lav Seat |
| OTHER NOTABLE FEATURES | Dual Executive Worktables, New Carpet 2017     |