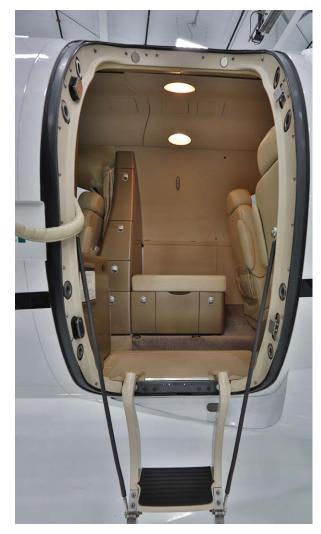

#### INTERIOR

|                        | Description                                    |
|------------------------|------------------------------------------------|
| NUMBER OF PASSENGERS   | Four (4) Passengers                            |
| CABIN CONFIGURATION    | Four (4) Place Club Configuration              |
| LAVATORY LOCATION(S)   | Forward Cabin, Side Facing Non-belted Lav Seat |
| OTHER NOTABLE FEATURES | Dual Executive Worktables, New Carpet 2017     |