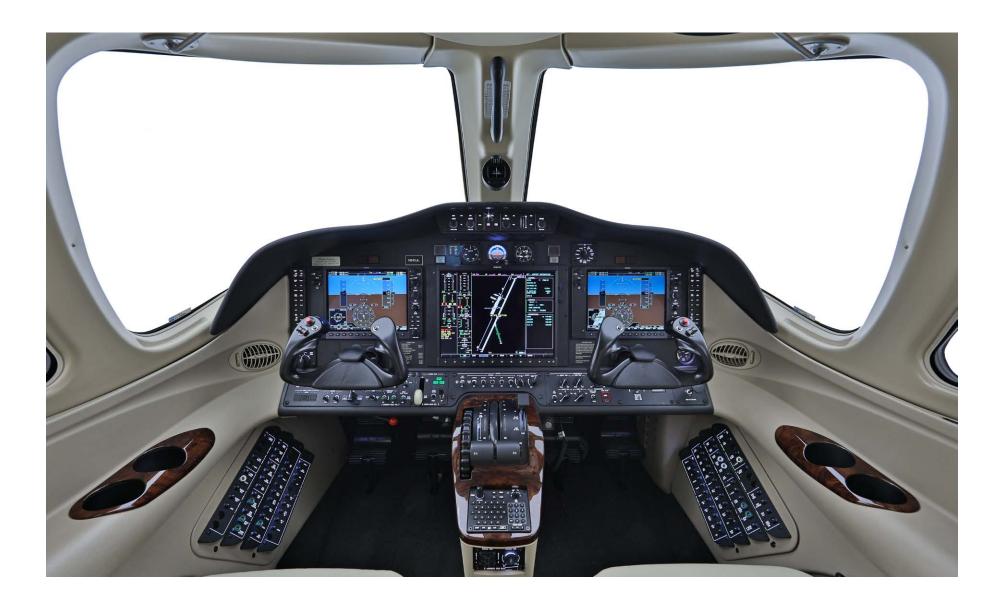

#### **AVIONICS**

| Type of Unit                                 | Quantity | Description                         |
|----------------------------------------------|----------|-------------------------------------|
| PFD (Primary Flight Display)                 | Dual     | 10.4" LCD GDU-1040A Display         |
| MFD (Multi-Function Display)                 | Single   | 15" LCD GDU-1500 Display            |
| FMS (Flight Management System)               | Single   | Garmin GIA-63W                      |
| GPS (Global Positioning System)              | Dual     | Garmin GIA-63W                      |
| ADC (Air Data Computer)                      | Dual     | Garmin GDC 74B                      |
| AHRS (Attitude and Heading Reference System) | Dual     | Garmin GRS-77                       |
| NAV (Navigation Radio)                       | Dual     | Garmin GIA-63W                      |
| DME (Distance Measuring Equipment)           | Single   | Bendix King KN-63 DME               |
| SVS (Synthetic Vision System)                | Dual     | Garmin GIA-63W                      |
| ADF (Automatic Direction Finder)             | Single   | Becker ADF-3500                     |
| VHF COM (Very High Freq. Communication)      | Dual     | Garmin Integrated                   |
| WRADAR (Weather Radar)                       | Single   | Garmin GWX 68 Digital Weather Radar |
| XPNDR (Transponder)                          | Dual     | Garmin GTX-33D Mode S               |
| GPWS (Ground Proximity Warning System)       | Single   | GIA-63W                             |
| TCAS (Traffic Collision Avoidance System)    | Single   | Garmin                              |
| ELT (Emergency Locator Transmitter)          | Single   | Artex C406-N                        |

#### **NAVIGATION & COMPLIANCE**

RVSM LPV WAAS ADS-B v2