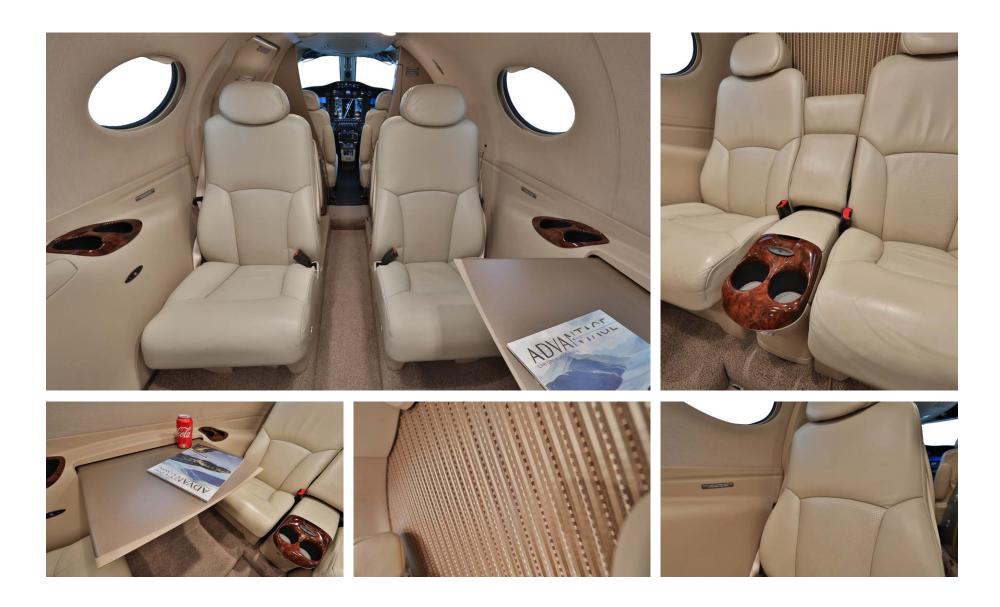

#### INTERIOR

|                        | Description                                    |
|------------------------|------------------------------------------------|
| NUMBER OF PASSENGERS   | Four (4) Passengers                            |
| CABIN CONFIGURATION    | Four (4) Place Club Configuration              |
| LAVATORY LOCATION(S)   | Forward Cabin, Side Facing Non-belted Lav Seat |
| OTHER NOTABLE FEATURES | Dual Executive Worktables, New Carpet 2017     |