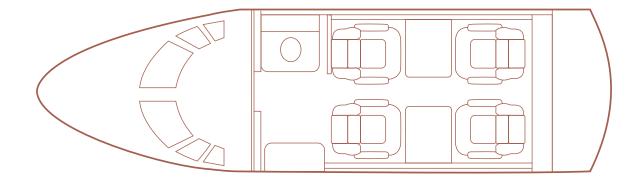

#### INTERIOR

|                        | Description                                    |
|------------------------|------------------------------------------------|
| NUMBER OF PASSENGERS   | Four (4) Passengers                            |
| CABIN CONFIGURATION    | Four (4) Place Club Configuration              |
| LAVATORY LOCATION(S)   | Forward Cabin, Side Facing Non-belted Lav Seat |
| OTHER NOTABLE FEATURES | Dual Executive Worktables, New Carpet 2017     |