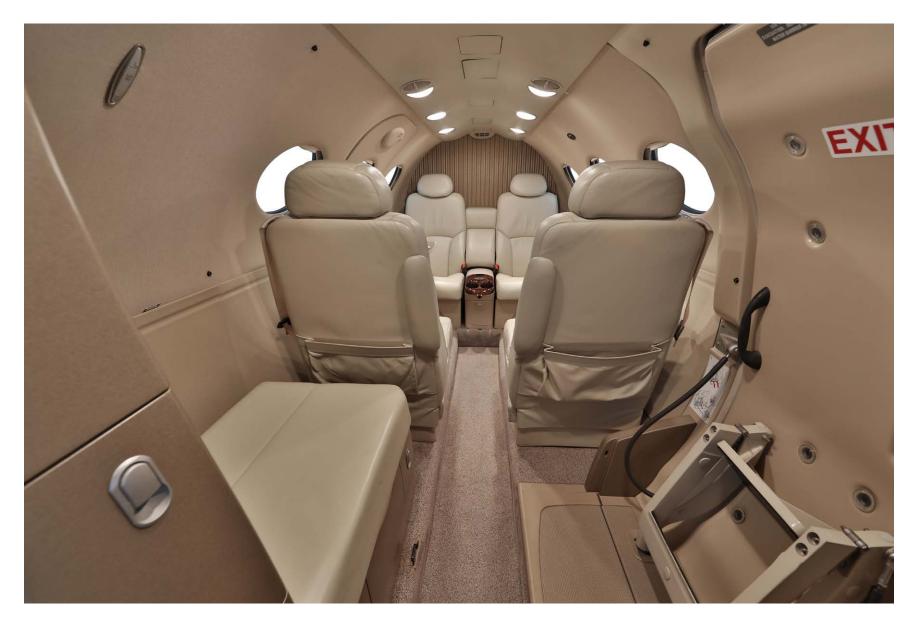

#### INTERIOR

|                        | Description                                    |
|------------------------|------------------------------------------------|
| NUMBER OF PASSENGERS   | Four (4) Passengers                            |
| CABIN CONFIGURATION    | Four (4) Place Club Configuration              |
| LAVATORY LOCATION(S)   | Forward Cabin, Side Facing Non-belted Lav Seat |
| OTHER NOTABLE FEATURES | Dual Executive Worktables, New Carpet 2017     |