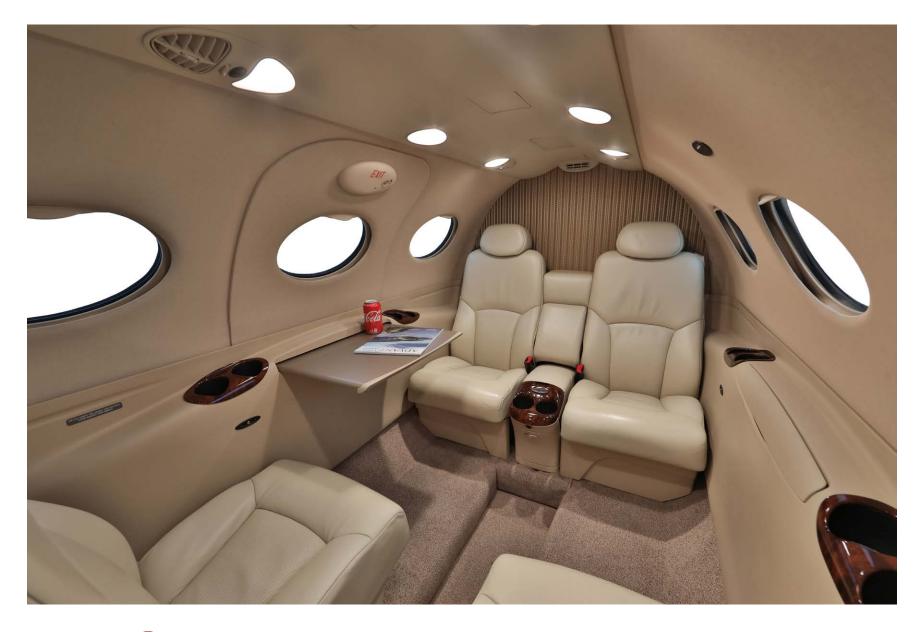

#### INTERIOR

|                        | Description                                    |
|------------------------|------------------------------------------------|
| NUMBER OF PASSENGERS   | Four (4) Passengers                            |
| CABIN CONFIGURATION    | Four (4) Place Club Configuration              |
| LAVATORY LOCATION(S)   | Forward Cabin, Side Facing Non-belted Lav Seat |
| OTHER NOTABLE FEATURES | Dual Executive Worktables, New Carpet 2017     |