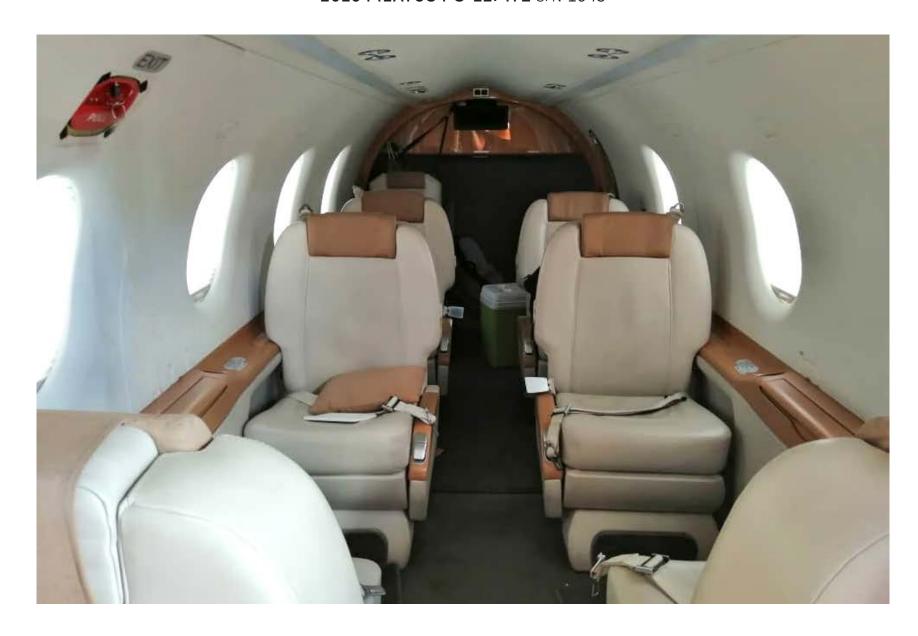

### INTERIOR

|                             | Description                                        |
|-----------------------------|----------------------------------------------------|
| NUMBER OF PASSENGERS        | Eight (8)                                          |
| FORWARD CABIN CONFIGURATION | Four (4) Club Seats with Fold Out Tables           |
| AFT CABIN CONFIGURATION     | Two (2) Executive Seats and Two (2) Standard Seats |
| LAVATORY LOCATION           | Forward                                            |
| REFRESHMENT CENTER          | Forward Cabinets                                   |
| LAST REFURBISHMENT DATE     | 2016 – Original Completion                         |
|                             |                                                    |