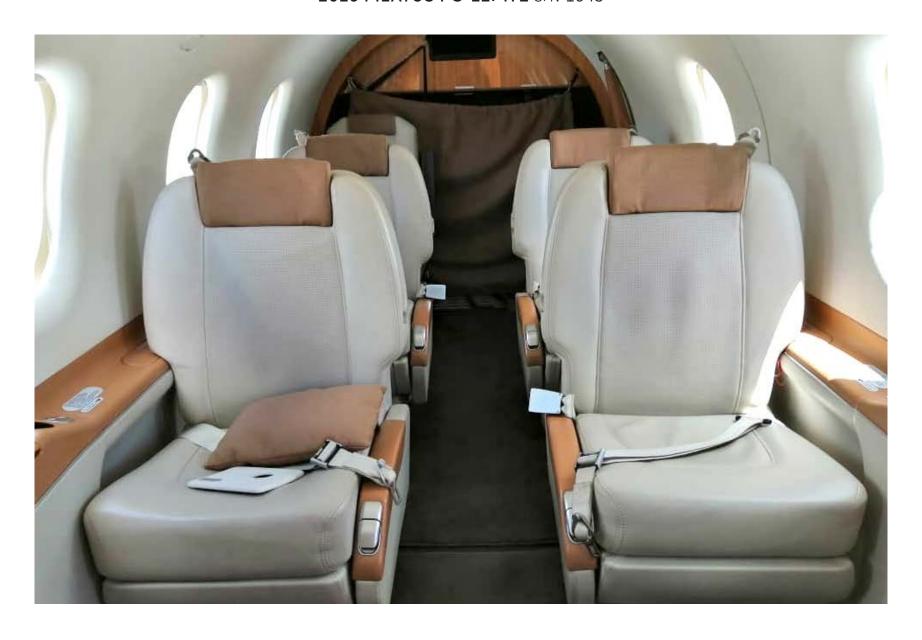

### INTERIOR

|                             | Description                                        |
|-----------------------------|----------------------------------------------------|
| NUMBER OF PASSENGERS        | Eight (8)                                          |
| FORWARD CABIN CONFIGURATION | Four (4) Club Seats with Fold Out Tables           |
| AFT CABIN CONFIGURATION     | Two (2) Executive Seats and Two (2) Standard Seats |
| LAVATORY LOCATION           | Forward                                            |
| REFRESHMENT CENTER          | Forward Cabinets                                   |
| LAST REFURBISHMENT DATE     | 2016 – Original Completion                         |
|                             |                                                    |