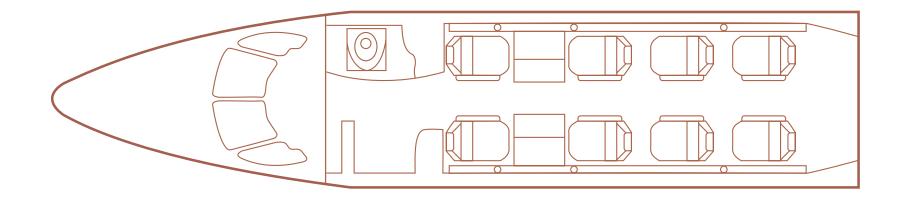

### INTERIOR

|                             | Description                                        |
|-----------------------------|----------------------------------------------------|
| NUMBER OF PASSENGERS        | Eight (8)                                          |
| FORWARD CABIN CONFIGURATION | Four (4) Club Seats with Fold Out Tables           |
| AFT CABIN CONFIGURATION     | Two (2) Executive Seats and Two (2) Standard Seats |
| LAVATORY LOCATION           | Forward                                            |
| REFRESHMENT CENTER          | Forward Cabinets                                   |
| LAST REFURBISHMENT DATE     | 2016 – Original Completion                         |
|                             |                                                    |