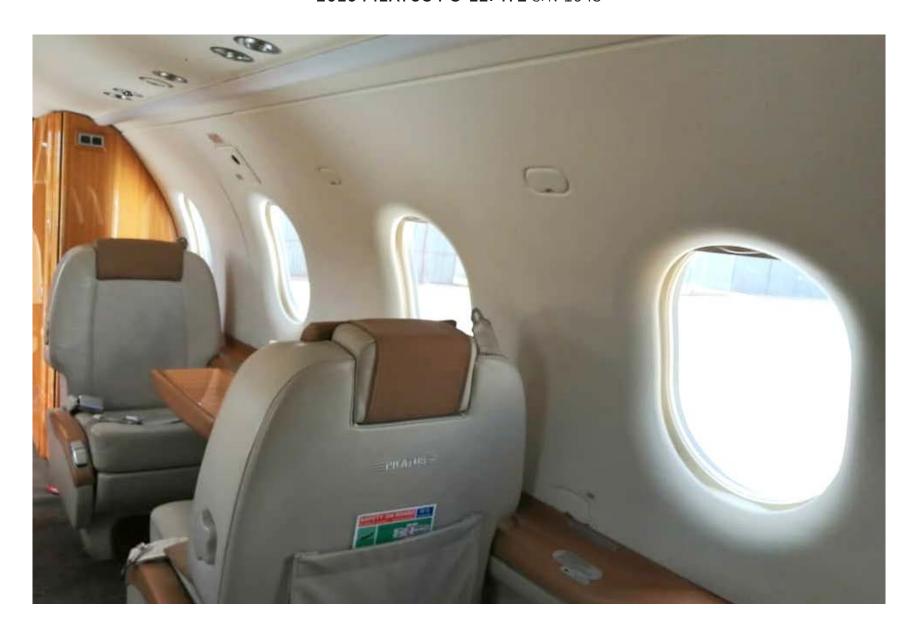

### INTERIOR

|                             | Description                                        |
|-----------------------------|----------------------------------------------------|
| NUMBER OF PASSENGERS        | Eight (8)                                          |
| FORWARD CABIN CONFIGURATION | Four (4) Club Seats with Fold Out Tables           |
| AFT CABIN CONFIGURATION     | Two (2) Executive Seats and Two (2) Standard Seats |
| LAVATORY LOCATION           | Forward                                            |
| REFRESHMENT CENTER          | Forward Cabinets                                   |
| LAST REFURBISHMENT DATE     | 2016 – Original Completion                         |
|                             |                                                    |