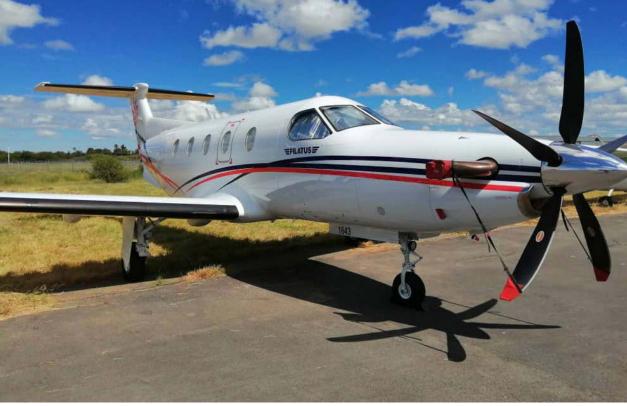

### **EXTERIOR**

BASE PAINT COLOR(S) White

STRIPE COLORS Red & Blue

LAST PAINTED DATE 2016 – Original Completion