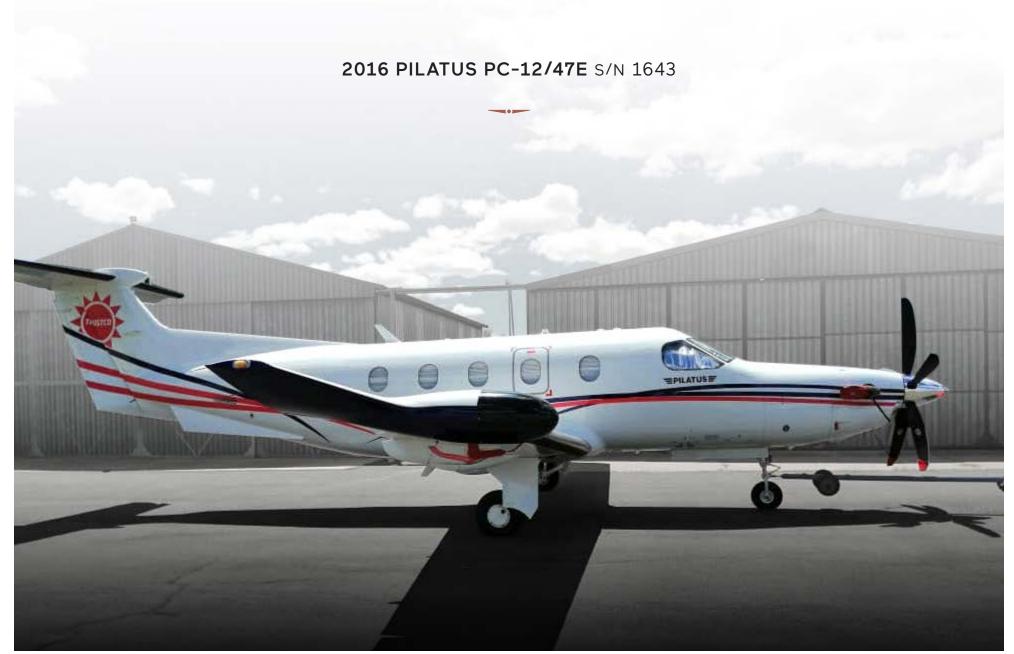

# LOW HOURS ONE OWNER SINCE NEW ELITE WORLD PACKAGE ADS-B OUT

### **EXTERIOR**

BASE PAINT COLOR(S) White

STRIPE COLORS Red & Blue

LAST PAINTED DATE 2016 – Original Completion