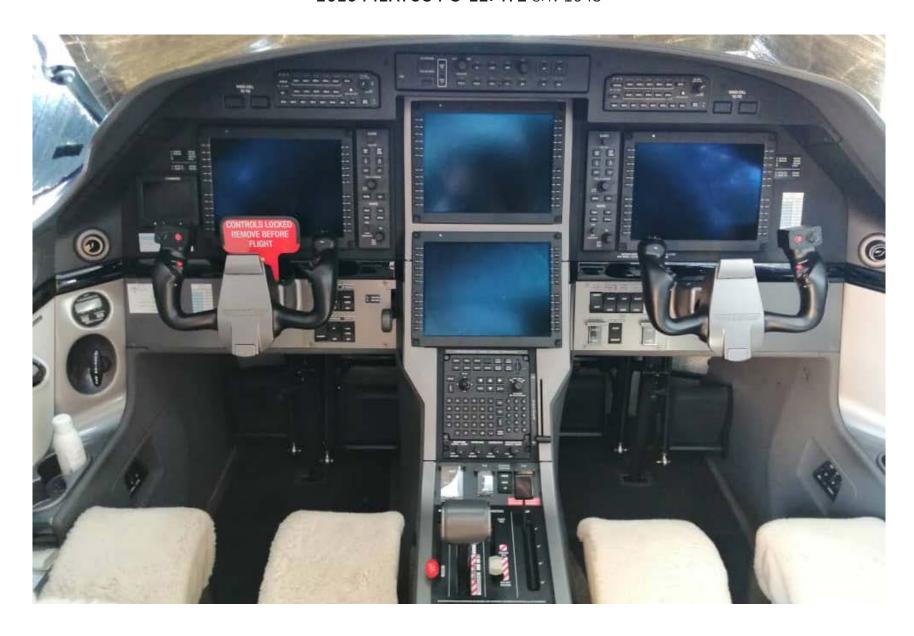

### **AVIONICS**

| Type of Unit                                | Quantity | Description           |
|---------------------------------------------|----------|-----------------------|
| PFD (Primary Flight Display)                | Dual     | KDU 1080 Display      |
| MFD (Multi-Function Display)                | Dual     | KDU 1080 Display      |
| PFDC (Primary Flight Display Controller)    | Dual     | KMC 2210              |
| MFDC (Multi-Function Display Controller)    | Single   | KMC 2220              |
| ESIS (Electronic Standby Instrument System) | Single   | L3 Harris ESI 1000    |
| AHRS (Attitude Heading Reference System)    | Single   | KSG 7200 Dual Channel |
| GPS (Global Positioning System)             | Dual     | KGS 200 w/SBAS        |
| DME (Distance Measuring Equipment)          | Single   | KN 63                 |
| VHF COM (Very High Freq. Communications)    | Dual     | KTR 2280              |
| RADAR ALT (Radar Altimeter)                 | Single   | KRA-405B              |
| Stormscope (Weather Mapping)                | Single   | WX 500                |
| XPNDR (Transponder)                         | Dual     | KXP 2290 Mode S       |
| TCAS (Traffic Collision Avoidance System)   | Single   | KMH 920               |