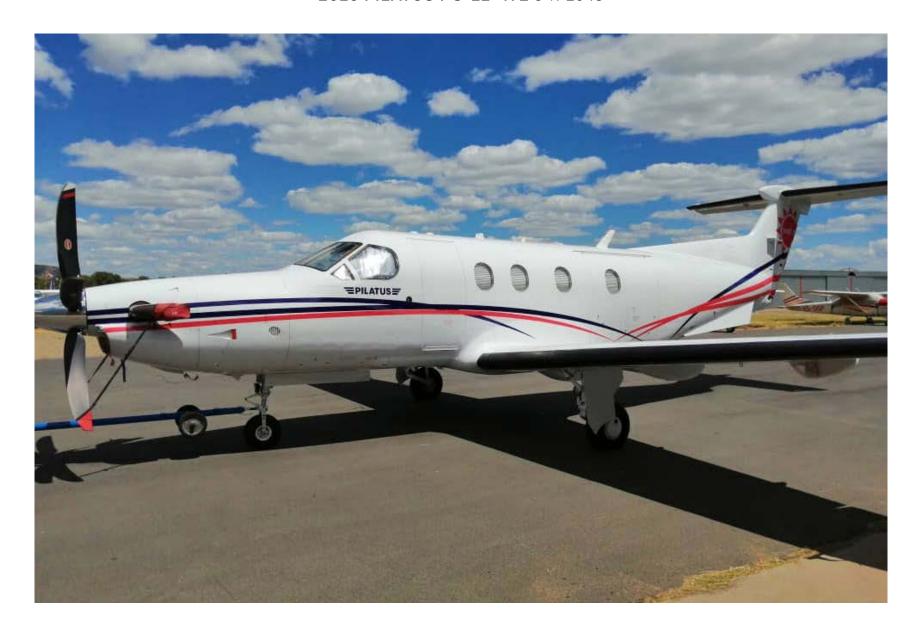

### **EXTERIOR**

BASE PAINT COLOR(S) White

STRIPE COLORS Red & Blue

LAST PAINTED DATE 2016 – Original Completion