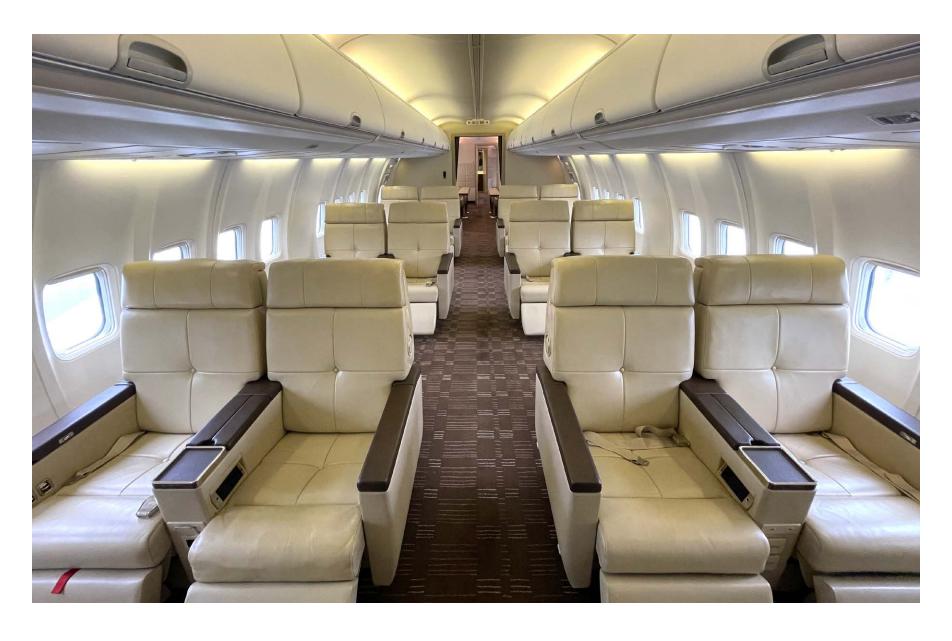

### INTERIOR

|                               | Description                                                                                     |
|-------------------------------|-------------------------------------------------------------------------------------------------|
| NUMBER OF PASSENGERS          | Thirteen Passenger + Two Flight Attendant +<br>One Crew Office Seat Approved for Passenger TTOL |
| GALLEY LOCATION               | Fwd                                                                                             |
| ENTRY SEATS                   | Two (2) Single Seats (Flight Attendant)                                                         |
| BUSINESS LOUNGE CONFIGURATION | Twelve (12) Business Class Lounge Single Seats                                                  |
| VIP LOUNGE CONFIGURATION      | Two (2) 5 Place Divan<br>(Not Approved for Take Off and Landing)                                |
| VIP BEDROOM CONFIGURATION     | Double Sized Bed opposite One (1) VIP Seat                                                      |
| LAVATORY LOCATION(S)          | Fwd Crew and Aft VIP                                                                            |
| CREW REST                     | Fwd Single (1) Seat (Approved for Passenger TTOL)                                               |
| OBSERVER SEATS                | Yes – Two in cockpit                                                                            |
| JUMPSEAT                      | Yes                                                                                             |
| CARGO COMPARTMENTS            | Forward & Aft                                                                                   |