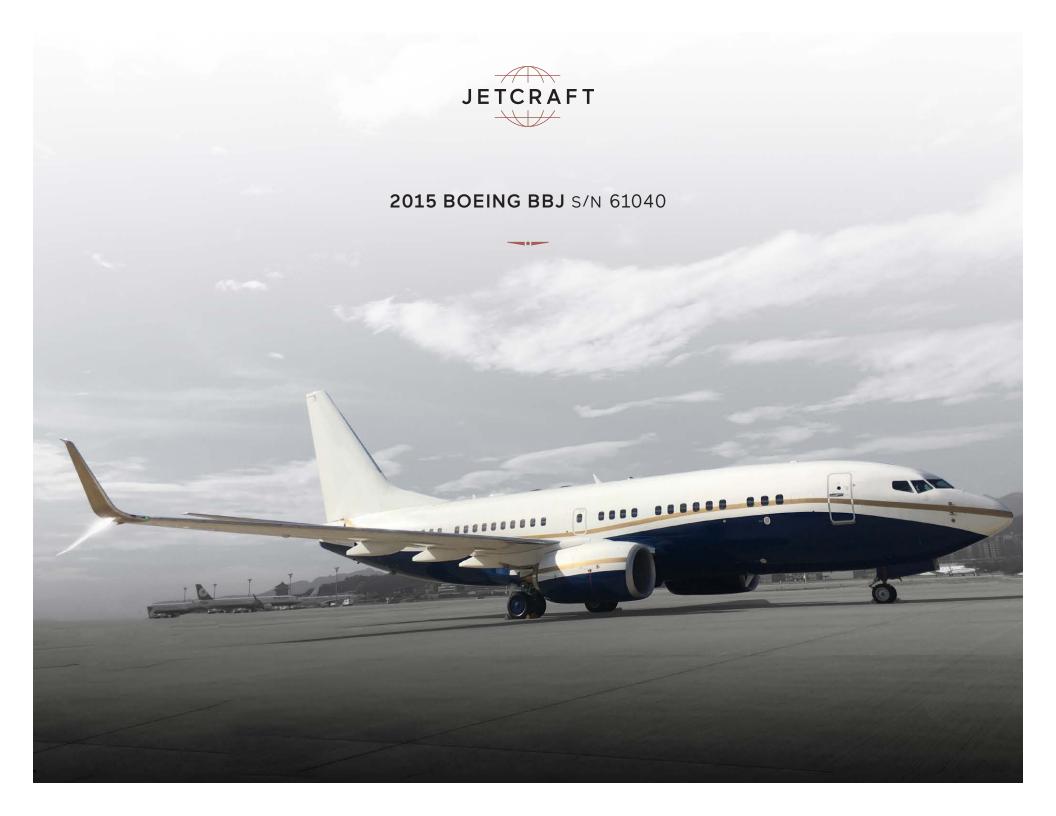

# **HIGHLIGHTS** 8 AUXILIARY FUEL TANKS SPLIT SCIMITAR WINGLETS STAGE 4 NOISE COMPLIANCE **ALWAYS HANGERED** SWIFTBROADBAND INTERNET 14 PASSENGER CONFIGURATION

### **AIRFRAME**

TOTAL TIME SINCE NEW 809 Hours (as of June 21, 2021)

TOTAL LANDINGS SINCE NEW 205 Landings
ENTRY INTO SERVICE DATE February 2016
HOME BASE Taipei, Taiwan
MAINTENANCE TRACKING CAMP

### **EXTERIOR**

BASE PAINT COLOR(S) Matterhorn White and Blue Belly

STRIPE COLOR(S) Gold