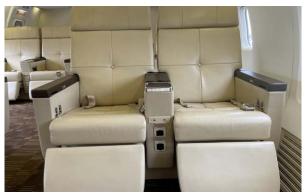

### INTERIOR

|                               | Description                                                                                     |
|-------------------------------|-------------------------------------------------------------------------------------------------|
| NUMBER OF PASSENGERS          | Thirteen Passenger + Two Flight Attendant +<br>One Crew Office Seat Approved for Passenger TTOL |
| GALLEY LOCATION               | Fwd                                                                                             |
| ENTRY SEATS                   | Two (2) Single Seats (Flight Attendant)                                                         |
| BUSINESS LOUNGE CONFIGURATION | Twelve (12) Business Class Lounge Single Seats                                                  |
| VIP LOUNGE CONFIGURATION      | Two (2) 5 Place Divan<br>(Not Approved for Take Off and Landing)                                |
| VIP BEDROOM CONFIGURATION     | Double Sized Bed opposite One (1) VIP Seat                                                      |
| LAVATORY LOCATION(S)          | Fwd Crew and Aft VIP                                                                            |
| CREW REST                     | Fwd Single (1) Seat (Approved for Passenger TTOL)                                               |
| OBSERVER SEATS                | Yes – Two in cockpit                                                                            |
| JUMPSEAT                      | Yes                                                                                             |
| CARGO COMPARTMENTS            | Forward & Aft                                                                                   |