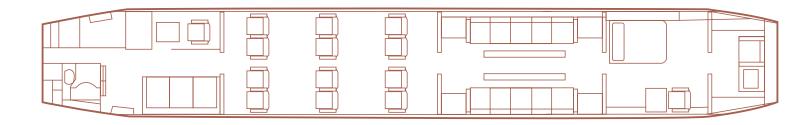

### INTERIOR

|                               | Description                                                                                     |
|-------------------------------|-------------------------------------------------------------------------------------------------|
| NUMBER OF PASSENGERS          | Thirteen Passenger + Two Flight Attendant +<br>One Crew Office Seat Approved for Passenger TTOL |
| GALLEY LOCATION               | Fwd                                                                                             |
| ENTRY SEATS                   | Two (2) Single Seats (Flight Attendant)                                                         |
| BUSINESS LOUNGE CONFIGURATION | Twelve (12) Business Class Lounge Single Seats                                                  |
| VIP LOUNGE CONFIGURATION      | Two (2) 5 Place Divan<br>(Not Approved for Take Off and Landing)                                |
| VIP BEDROOM CONFIGURATION     | Double Sized Bed opposite One (1) VIP Seat                                                      |
| LAVATORY LOCATION(S)          | Fwd Crew and Aft VIP                                                                            |
| CREW REST                     | Fwd Single (1) Seat (Approved for Passenger TTOL)                                               |
| OBSERVER SEATS                | Yes – Two in cockpit                                                                            |
| JUMPSEAT                      | Yes                                                                                             |
| CARGO COMPARTMENTS            | Forward & Aft                                                                                   |