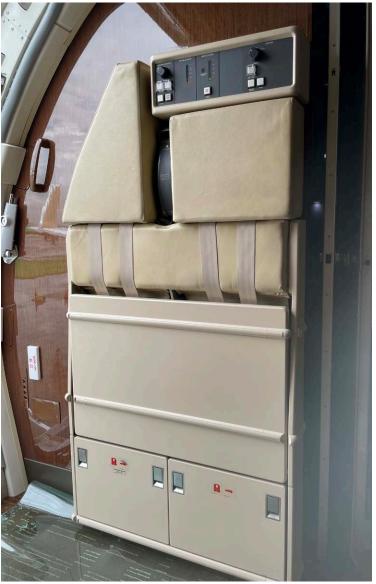

### INTERIOR

|                               | Description                                                                                     |
|-------------------------------|-------------------------------------------------------------------------------------------------|
| NUMBER OF PASSENGERS          | Thirteen Passenger + Two Flight Attendant +<br>One Crew Office Seat Approved for Passenger TTOL |
| GALLEY LOCATION               | Fwd                                                                                             |
| ENTRY SEATS                   | Two (2) Single Seats (Flight Attendant)                                                         |
| BUSINESS LOUNGE CONFIGURATION | Twelve (12) Business Class Lounge Single Seats                                                  |
| VIP LOUNGE CONFIGURATION      | Two (2) 5 Place Divan<br>(Not Approved for Take Off and Landing)                                |
| VIP BEDROOM CONFIGURATION     | Double Sized Bed opposite One (1) VIP Seat                                                      |
| LAVATORY LOCATION(S)          | Fwd Crew and Aft VIP                                                                            |
| CREW REST                     | Fwd Single (1) Seat (Approved for Passenger TTOL)                                               |
| OBSERVER SEATS                | Yes – Two in cockpit                                                                            |
| JUMPSEAT                      | Yes                                                                                             |
| CARGO COMPARTMENTS            | Forward & Aft                                                                                   |