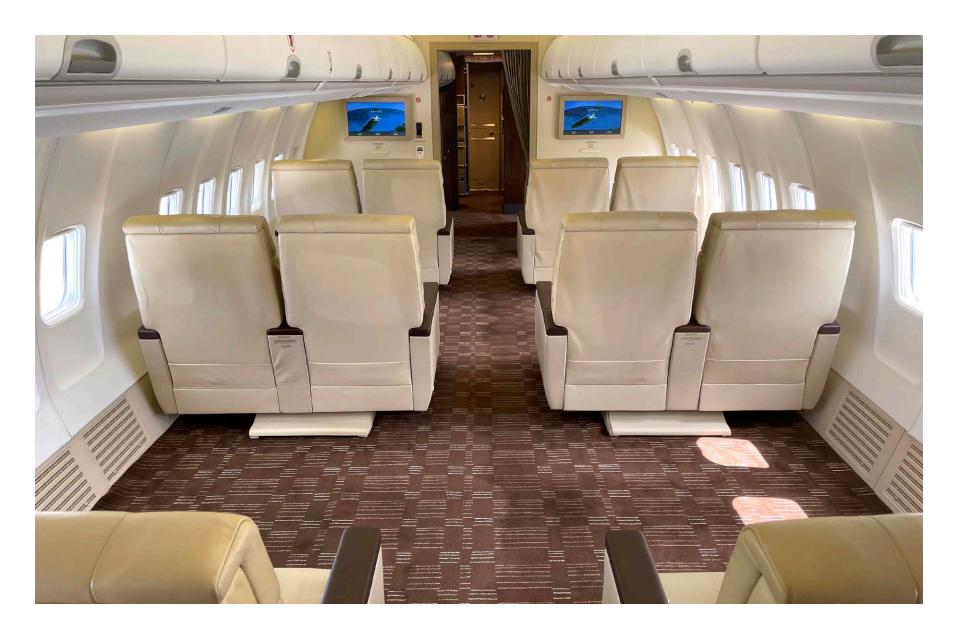

### INTERIOR

|                               | Description                                                                                     |
|-------------------------------|-------------------------------------------------------------------------------------------------|
| NUMBER OF PASSENGERS          | Thirteen Passenger + Two Flight Attendant +<br>One Crew Office Seat Approved for Passenger TTOL |
| GALLEY LOCATION               | Fwd                                                                                             |
| ENTRY SEATS                   | Two (2) Single Seats (Flight Attendant)                                                         |
| BUSINESS LOUNGE CONFIGURATION | Twelve (12) Business Class Lounge Single Seats                                                  |
| VIP LOUNGE CONFIGURATION      | Two (2) 5 Place Divan<br>(Not Approved for Take Off and Landing)                                |
| VIP BEDROOM CONFIGURATION     | Double Sized Bed opposite One (1) VIP Seat                                                      |
| LAVATORY LOCATION(S)          | Fwd Crew and Aft VIP                                                                            |
| CREW REST                     | Fwd Single (1) Seat (Approved for Passenger TTOL)                                               |
| OBSERVER SEATS                | Yes – Two in cockpit                                                                            |
| JUMPSEAT                      | Yes                                                                                             |
| CARGO COMPARTMENTS            | Forward & Aft                                                                                   |