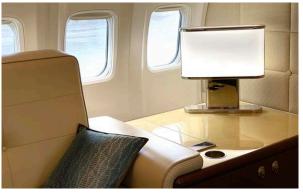

### INTERIOR

|                               | Description                                                                                     |
|-------------------------------|-------------------------------------------------------------------------------------------------|
| NUMBER OF PASSENGERS          | Thirteen Passenger + Two Flight Attendant +<br>One Crew Office Seat Approved for Passenger TTOL |
| GALLEY LOCATION               | Fwd                                                                                             |
| ENTRY SEATS                   | Two (2) Single Seats (Flight Attendant)                                                         |
| BUSINESS LOUNGE CONFIGURATION | Twelve (12) Business Class Lounge Single Seats                                                  |
| VIP LOUNGE CONFIGURATION      | Two (2) 5 Place Divan<br>(Not Approved for Take Off and Landing)                                |
| VIP BEDROOM CONFIGURATION     | Double Sized Bed opposite One (1) VIP Seat                                                      |
| LAVATORY LOCATION(S)          | Fwd Crew and Aft VIP                                                                            |
| CREW REST                     | Fwd Single (1) Seat (Approved for Passenger TTOL)                                               |
| OBSERVER SEATS                | Yes – Two in cockpit                                                                            |
| JUMPSEAT                      | Yes                                                                                             |
| CARGO COMPARTMENTS            | Forward & Aft                                                                                   |