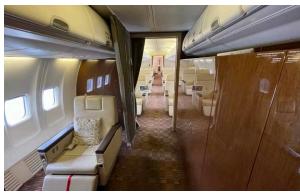

### INTERIOR

|                               | Description                                                                                     |
|-------------------------------|-------------------------------------------------------------------------------------------------|
| NUMBER OF PASSENGERS          | Thirteen Passenger + Two Flight Attendant +<br>One Crew Office Seat Approved for Passenger TTOL |
| GALLEY LOCATION               | Fwd                                                                                             |
| ENTRY SEATS                   | Two (2) Single Seats (Flight Attendant)                                                         |
| BUSINESS LOUNGE CONFIGURATION | Twelve (12) Business Class Lounge Single Seats                                                  |
| VIP LOUNGE CONFIGURATION      | Two (2) 5 Place Divan<br>(Not Approved for Take Off and Landing)                                |
| VIP BEDROOM CONFIGURATION     | Double Sized Bed opposite One (1) VIP Seat                                                      |
| LAVATORY LOCATION(S)          | Fwd Crew and Aft VIP                                                                            |
| CREW REST                     | Fwd Single (1) Seat (Approved for Passenger TTOL)                                               |
| OBSERVER SEATS                | Yes – Two in cockpit                                                                            |
| JUMPSEAT                      | Yes                                                                                             |
| CARGO COMPARTMENTS            | Forward & Aft                                                                                   |