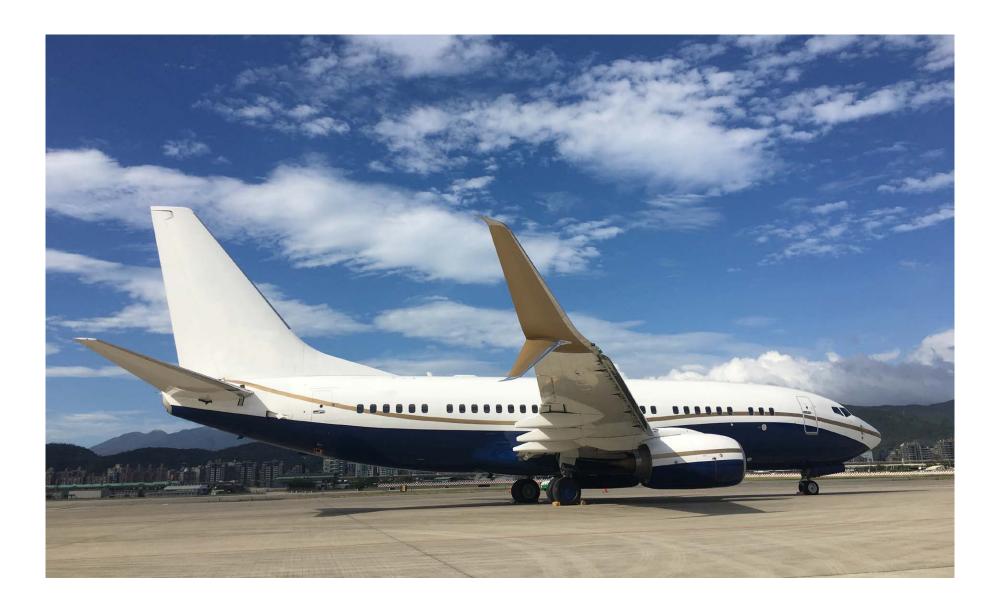

### **EXTERIOR**

BASE PAINT COLOR(S) Matterhorn White and Blue Belly

STRIPE COLOR(S) Gold

FAA STC ST01697SE: Lower Cabin Altitude (LCA) Modification - Accomplished Cabin Altitude Reversion to 6,500 Feet In Lieu of 8,000 Feet at 41,000 Feet

FAA STC ST00830SE / EASA STC 10015323 R13: APB SSW Modification - Installation of APB Winglets, Split Scimitar Winglets Design by Sabena Technics.