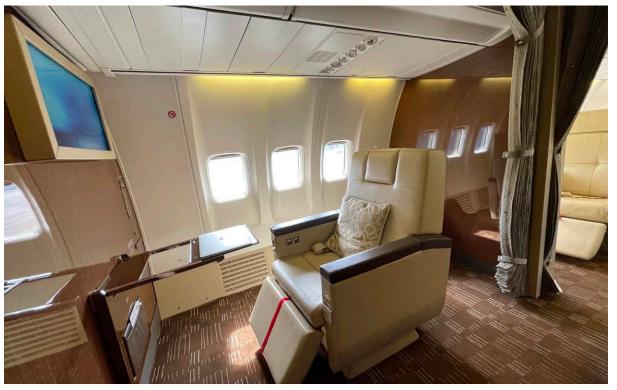

### INTERIOR

|                               | Description                                                                                     |
|-------------------------------|-------------------------------------------------------------------------------------------------|
| NUMBER OF PASSENGERS          | Thirteen Passenger + Two Flight Attendant +<br>One Crew Office Seat Approved for Passenger TTOL |
| GALLEY LOCATION               | Fwd                                                                                             |
| ENTRY SEATS                   | Two (2) Single Seats (Flight Attendant)                                                         |
| BUSINESS LOUNGE CONFIGURATION | Twelve (12) Business Class Lounge Single Seats                                                  |
| VIP LOUNGE CONFIGURATION      | Two (2) 5 Place Divan<br>(Not Approved for Take Off and Landing)                                |
| VIP BEDROOM CONFIGURATION     | Double Sized Bed opposite One (1) VIP Seat                                                      |
| LAVATORY LOCATION(S)          | Fwd Crew and Aft VIP                                                                            |
| CREW REST                     | Fwd Single (1) Seat (Approved for Passenger TTOL)                                               |
| OBSERVER SEATS                | Yes – Two in cockpit                                                                            |
| JUMPSEAT                      | Yes                                                                                             |
| CARGO COMPARTMENTS            | Forward & Aft                                                                                   |

### **EXTERIOR**

BASE PAINT COLOR(S) Matterhorn White and Blue Belly

STRIPE COLOR(S) Gold