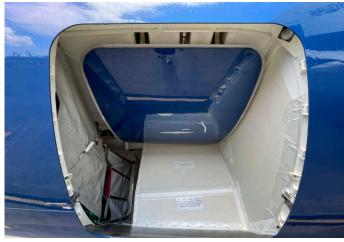

### INTERIOR

|                               | Description                                                                                     |
|-------------------------------|-------------------------------------------------------------------------------------------------|
| NUMBER OF PASSENGERS          | Thirteen Passenger + Two Flight Attendant +<br>One Crew Office Seat Approved for Passenger TTOL |
| GALLEY LOCATION               | Fwd                                                                                             |
| ENTRY SEATS                   | Two (2) Single Seats (Flight Attendant)                                                         |
| BUSINESS LOUNGE CONFIGURATION | Twelve (12) Business Class Lounge Single Seats                                                  |
| VIP LOUNGE CONFIGURATION      | Two (2) 5 Place Divan<br>(Not Approved for Take Off and Landing)                                |
| VIP BEDROOM CONFIGURATION     | Double Sized Bed opposite One (1) VIP Seat                                                      |
| LAVATORY LOCATION(S)          | Fwd Crew and Aft VIP                                                                            |
| CREW REST                     | Fwd Single (1) Seat (Approved for Passenger TTOL)                                               |
| OBSERVER SEATS                | Yes – Two in cockpit                                                                            |
| JUMPSEAT                      | Yes                                                                                             |
| CARGO COMPARTMENTS            | Forward & Aft                                                                                   |