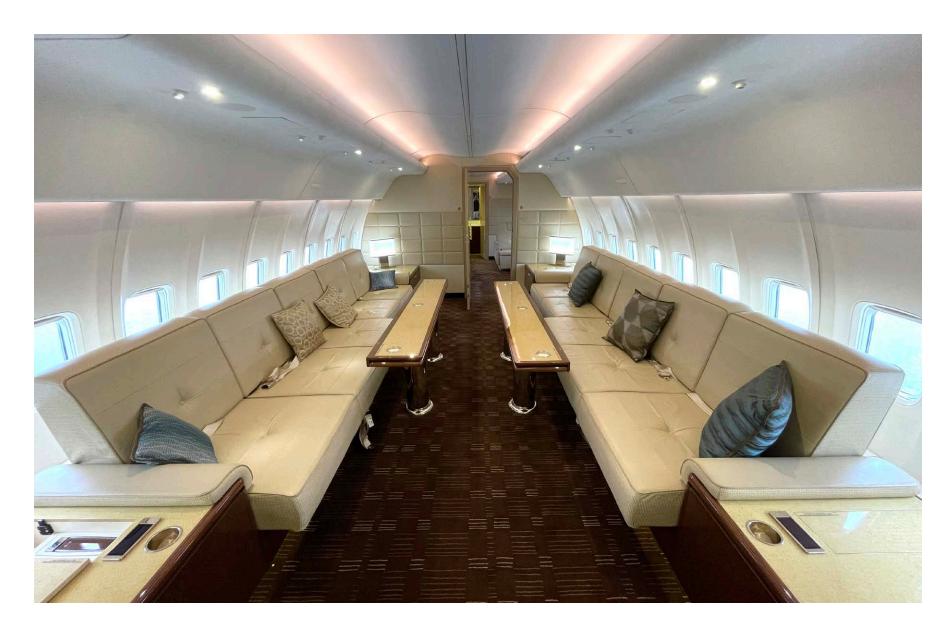

### INTERIOR

|                               | Description                                                                                     |
|-------------------------------|-------------------------------------------------------------------------------------------------|
| NUMBER OF PASSENGERS          | Thirteen Passenger + Two Flight Attendant +<br>One Crew Office Seat Approved for Passenger TTOL |
| GALLEY LOCATION               | Fwd                                                                                             |
| ENTRY SEATS                   | Two (2) Single Seats (Flight Attendant)                                                         |
| BUSINESS LOUNGE CONFIGURATION | Twelve (12) Business Class Lounge Single Seats                                                  |
| VIP LOUNGE CONFIGURATION      | Two (2) 5 Place Divan<br>(Not Approved for Take Off and Landing)                                |
| VIP BEDROOM CONFIGURATION     | Double Sized Bed opposite One (1) VIP Seat                                                      |
| LAVATORY LOCATION(S)          | Fwd Crew and Aft VIP                                                                            |
| CREW REST                     | Fwd Single (1) Seat (Approved for Passenger TTOL)                                               |
| OBSERVER SEATS                | Yes – Two in cockpit                                                                            |
| JUMPSEAT                      | Yes                                                                                             |
| CARGO COMPARTMENTS            | Forward & Aft                                                                                   |