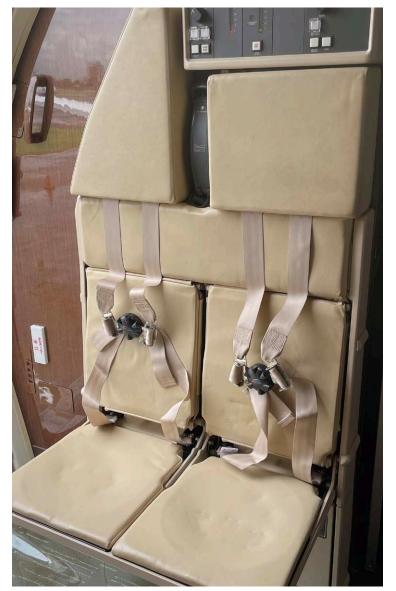

### INTERIOR

|                               | Description                                                                                     |
|-------------------------------|-------------------------------------------------------------------------------------------------|
| NUMBER OF PASSENGERS          | Thirteen Passenger + Two Flight Attendant +<br>One Crew Office Seat Approved for Passenger TTOL |
| GALLEY LOCATION               | Fwd                                                                                             |
| ENTRY SEATS                   | Two (2) Single Seats (Flight Attendant)                                                         |
| BUSINESS LOUNGE CONFIGURATION | Twelve (12) Business Class Lounge Single Seats                                                  |
| VIP LOUNGE CONFIGURATION      | Two (2) 5 Place Divan<br>(Not Approved for Take Off and Landing)                                |
| VIP BEDROOM CONFIGURATION     | Double Sized Bed opposite One (1) VIP Seat                                                      |
| LAVATORY LOCATION(S)          | Fwd Crew and Aft VIP                                                                            |
| CREW REST                     | Fwd Single (1) Seat (Approved for Passenger TTOL)                                               |
| OBSERVER SEATS                | Yes – Two in cockpit                                                                            |
| JUMPSEAT                      | Yes                                                                                             |
| CARGO COMPARTMENTS            | Forward & Aft                                                                                   |