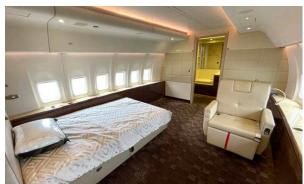

### INTERIOR

|                               | Description                                                                                     |
|-------------------------------|-------------------------------------------------------------------------------------------------|
| NUMBER OF PASSENGERS          | Thirteen Passenger + Two Flight Attendant +<br>One Crew Office Seat Approved for Passenger TTOL |
| GALLEY LOCATION               | Fwd                                                                                             |
| ENTRY SEATS                   | Two (2) Single Seats (Flight Attendant)                                                         |
| BUSINESS LOUNGE CONFIGURATION | Twelve (12) Business Class Lounge Single Seats                                                  |
| VIP LOUNGE CONFIGURATION      | Two (2) 5 Place Divan<br>(Not Approved for Take Off and Landing)                                |
| VIP BEDROOM CONFIGURATION     | Double Sized Bed opposite One (1) VIP Seat                                                      |
| LAVATORY LOCATION(S)          | Fwd Crew and Aft VIP                                                                            |
| CREW REST                     | Fwd Single (1) Seat (Approved for Passenger TTOL)                                               |
| OBSERVER SEATS                | Yes – Two in cockpit                                                                            |
| JUMPSEAT                      | Yes                                                                                             |
| CARGO COMPARTMENTS            | Forward & Aft                                                                                   |