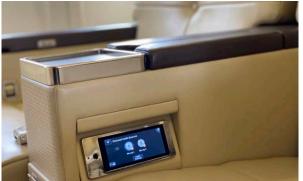

STC'S

FAA STC ST0716NY-D: PATS Auxiliary Fuel System (AFC) - Install 8 cell AFS, Configuration 1-W (3 FWD, 5 AFT) by PATS.

**FAA STC ST00405LA-D:** Smoke Detection / Fire Suppression System -Install the 3rd Fire Extinguisher in Fwd Cargo Compartment by PATS.

FAA STC ST01697SE: Lower Cabin Altitude (LCA) Modification - Accomplished Cabin Altitude Reversion to 6,500 Feet In Lieu of 8,000 Feet at 41,000 Feet

FAA STC ST00830SE / EASA STC 10015323 R13: APB SSW Modification - Installation of APB Winglets, Split Scimitar Winglets Design by Sabena Technics.

**EASA STC 10055637**: BBJ Turnkey Taiwan Eagle Conversion VIP - Interior Cabin (VIP Config) Completion by Sabena Technics.

### CONNECTIVITY

High Speed Internet SwiftBroadband Internet

Phone System Yes