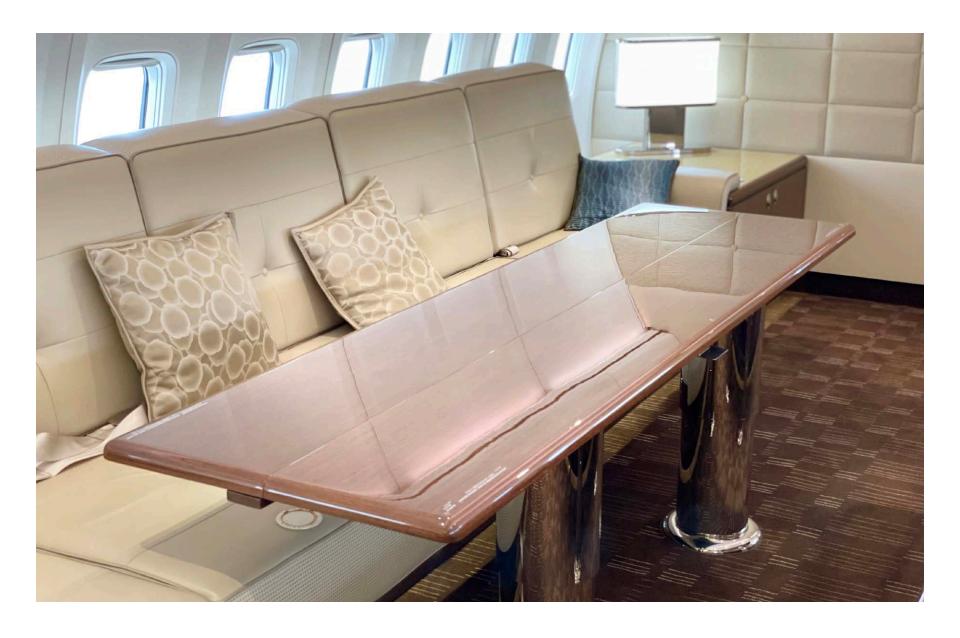

### INTERIOR

|                               | Description                                                                                     |
|-------------------------------|-------------------------------------------------------------------------------------------------|
| NUMBER OF PASSENGERS          | Thirteen Passenger + Two Flight Attendant +<br>One Crew Office Seat Approved for Passenger TTOL |
| GALLEY LOCATION               | Fwd                                                                                             |
| ENTRY SEATS                   | Two (2) Single Seats (Flight Attendant)                                                         |
| BUSINESS LOUNGE CONFIGURATION | Twelve (12) Business Class Lounge Single Seats                                                  |
| VIP LOUNGE CONFIGURATION      | Two (2) 5 Place Divan<br>(Not Approved for Take Off and Landing)                                |
| VIP BEDROOM CONFIGURATION     | Double Sized Bed opposite One (1) VIP Seat                                                      |
| LAVATORY LOCATION(S)          | Fwd Crew and Aft VIP                                                                            |
| CREW REST                     | Fwd Single (1) Seat (Approved for Passenger TTOL)                                               |
| OBSERVER SEATS                | Yes – Two in cockpit                                                                            |
| JUMPSEAT                      | Yes                                                                                             |
| CARGO COMPARTMENTS            | Forward & Aft                                                                                   |