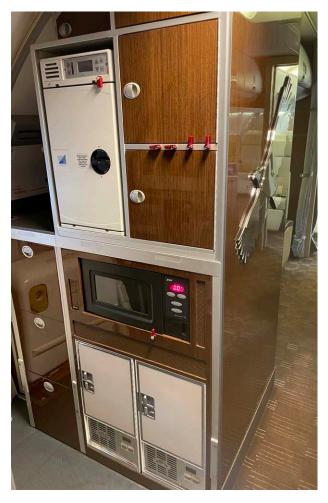

### INTERIOR

|                               | Description                                                                                     |
|-------------------------------|-------------------------------------------------------------------------------------------------|
| NUMBER OF PASSENGERS          | Thirteen Passenger + Two Flight Attendant +<br>One Crew Office Seat Approved for Passenger TTOL |
| GALLEY LOCATION               | Fwd                                                                                             |
| ENTRY SEATS                   | Two (2) Single Seats (Flight Attendant)                                                         |
| BUSINESS LOUNGE CONFIGURATION | Twelve (12) Business Class Lounge Single Seats                                                  |
| VIP LOUNGE CONFIGURATION      | Two (2) 5 Place Divan<br>(Not Approved for Take Off and Landing)                                |
| VIP BEDROOM CONFIGURATION     | Double Sized Bed opposite One (1) VIP Seat                                                      |
| LAVATORY LOCATION(S)          | Fwd Crew and Aft VIP                                                                            |
| CREW REST                     | Fwd Single (1) Seat (Approved for Passenger TTOL)                                               |
| OBSERVER SEATS                | Yes – Two in cockpit                                                                            |
| JUMPSEAT                      | Yes                                                                                             |
| CARGO COMPARTMENTS            | Forward & Aft                                                                                   |