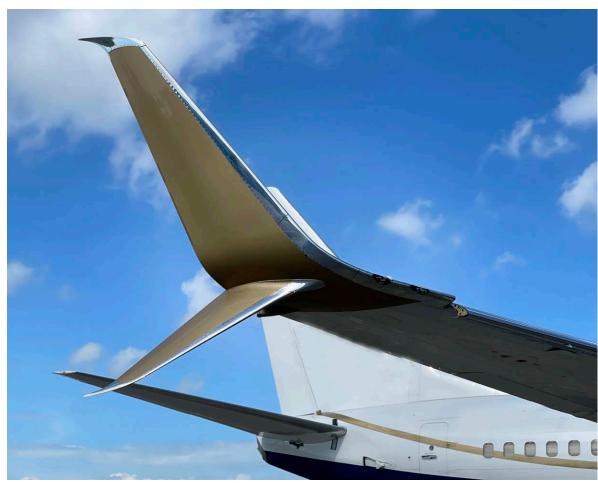

FAA STC ST01697SE: Lower Cabin Altitude (LCA) Modification - Accomplished Cabin Altitude Reversion to 6,500 Feet In Lieu of 8,000 Feet at 41,000 Feet

FAA STC ST00830SE / EASA STC 10015323 R13: APB SSW Modification - Installation of APB Winglets, Split Scimitar Winglets Design by Sabena Technics.