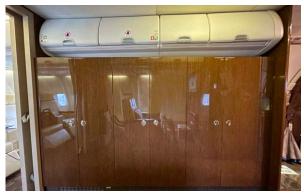

### INTERIOR

|                               | Description                                                                                     |
|-------------------------------|-------------------------------------------------------------------------------------------------|
| NUMBER OF PASSENGERS          | Thirteen Passenger + Two Flight Attendant +<br>One Crew Office Seat Approved for Passenger TTOL |
| GALLEY LOCATION               | Fwd                                                                                             |
| ENTRY SEATS                   | Two (2) Single Seats (Flight Attendant)                                                         |
| BUSINESS LOUNGE CONFIGURATION | Twelve (12) Business Class Lounge Single Seats                                                  |
| VIP LOUNGE CONFIGURATION      | Two (2) 5 Place Divan<br>(Not Approved for Take Off and Landing)                                |
| VIP BEDROOM CONFIGURATION     | Double Sized Bed opposite One (1) VIP Seat                                                      |
| LAVATORY LOCATION(S)          | Fwd Crew and Aft VIP                                                                            |
| CREW REST                     | Fwd Single (1) Seat (Approved for Passenger TTOL)                                               |
| OBSERVER SEATS                | Yes – Two in cockpit                                                                            |
| JUMPSEAT                      | Yes                                                                                             |
| CARGO COMPARTMENTS            | Forward & Aft                                                                                   |