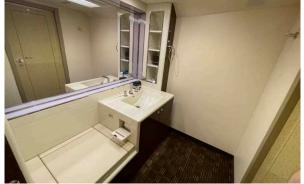

### INTERIOR

|                               | Description                                                                                     |
|-------------------------------|-------------------------------------------------------------------------------------------------|
| NUMBER OF PASSENGERS          | Thirteen Passenger + Two Flight Attendant +<br>One Crew Office Seat Approved for Passenger TTOL |
| GALLEY LOCATION               | Fwd                                                                                             |
| ENTRY SEATS                   | Two (2) Single Seats (Flight Attendant)                                                         |
| BUSINESS LOUNGE CONFIGURATION | Twelve (12) Business Class Lounge Single Seats                                                  |
| VIP LOUNGE CONFIGURATION      | Two (2) 5 Place Divan<br>(Not Approved for Take Off and Landing)                                |
| VIP BEDROOM CONFIGURATION     | Double Sized Bed opposite One (1) VIP Seat                                                      |
| LAVATORY LOCATION(S)          | Fwd Crew and Aft VIP                                                                            |
| CREW REST                     | Fwd Single (1) Seat (Approved for Passenger TTOL)                                               |
| OBSERVER SEATS                | Yes – Two in cockpit                                                                            |
| JUMPSEAT                      | Yes                                                                                             |
| CARGO COMPARTMENTS            | Forward & Aft                                                                                   |