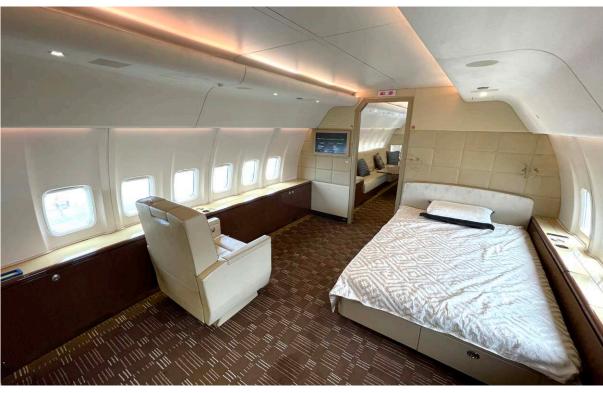

### INTERIOR

|                               | Description                                                                                     |
|-------------------------------|-------------------------------------------------------------------------------------------------|
| NUMBER OF PASSENGERS          | Thirteen Passenger + Two Flight Attendant +<br>One Crew Office Seat Approved for Passenger TTOL |
| GALLEY LOCATION               | Fwd                                                                                             |
| ENTRY SEATS                   | Two (2) Single Seats (Flight Attendant)                                                         |
| BUSINESS LOUNGE CONFIGURATION | Twelve (12) Business Class Lounge Single Seats                                                  |
| VIP LOUNGE CONFIGURATION      | Two (2) 5 Place Divan<br>(Not Approved for Take Off and Landing)                                |
| VIP BEDROOM CONFIGURATION     | Double Sized Bed opposite One (1) VIP Seat                                                      |
| LAVATORY LOCATION(S)          | Fwd Crew and Aft VIP                                                                            |
| CREW REST                     | Fwd Single (1) Seat (Approved for Passenger TTOL)                                               |
| OBSERVER SEATS                | Yes – Two in cockpit                                                                            |
| JUMPSEAT                      | Yes                                                                                             |
| CARGO COMPARTMENTS            | Forward & Aft                                                                                   |