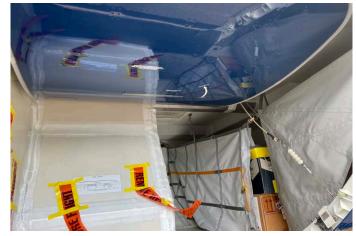

### INTERIOR

|                               | Description                                                                                     |
|-------------------------------|-------------------------------------------------------------------------------------------------|
| NUMBER OF PASSENGERS          | Thirteen Passenger + Two Flight Attendant +<br>One Crew Office Seat Approved for Passenger TTOL |
| GALLEY LOCATION               | Fwd                                                                                             |
| ENTRY SEATS                   | Two (2) Single Seats (Flight Attendant)                                                         |
| BUSINESS LOUNGE CONFIGURATION | Twelve (12) Business Class Lounge Single Seats                                                  |
| VIP LOUNGE CONFIGURATION      | Two (2) 5 Place Divan<br>(Not Approved for Take Off and Landing)                                |
| VIP BEDROOM CONFIGURATION     | Double Sized Bed opposite One (1) VIP Seat                                                      |
| LAVATORY LOCATION(S)          | Fwd Crew and Aft VIP                                                                            |
| CREW REST                     | Fwd Single (1) Seat (Approved for Passenger TTOL)                                               |
| OBSERVER SEATS                | Yes – Two in cockpit                                                                            |
| JUMPSEAT                      | Yes                                                                                             |
| CARGO COMPARTMENTS            | Forward & Aft                                                                                   |