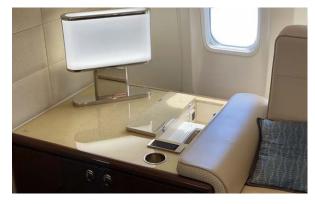

### INTERIOR

|                               | Description                                                                                     |
|-------------------------------|-------------------------------------------------------------------------------------------------|
| NUMBER OF PASSENGERS          | Thirteen Passenger + Two Flight Attendant +<br>One Crew Office Seat Approved for Passenger TTOL |
| GALLEY LOCATION               | Fwd                                                                                             |
| ENTRY SEATS                   | Two (2) Single Seats (Flight Attendant)                                                         |
| BUSINESS LOUNGE CONFIGURATION | Twelve (12) Business Class Lounge Single Seats                                                  |
| VIP LOUNGE CONFIGURATION      | Two (2) 5 Place Divan<br>(Not Approved for Take Off and Landing)                                |
| VIP BEDROOM CONFIGURATION     | Double Sized Bed opposite One (1) VIP Seat                                                      |
| LAVATORY LOCATION(S)          | Fwd Crew and Aft VIP                                                                            |
| CREW REST                     | Fwd Single (1) Seat (Approved for Passenger TTOL)                                               |
| OBSERVER SEATS                | Yes – Two in cockpit                                                                            |
| JUMPSEAT                      | Yes                                                                                             |
| CARGO COMPARTMENTS            | Forward & Aft                                                                                   |