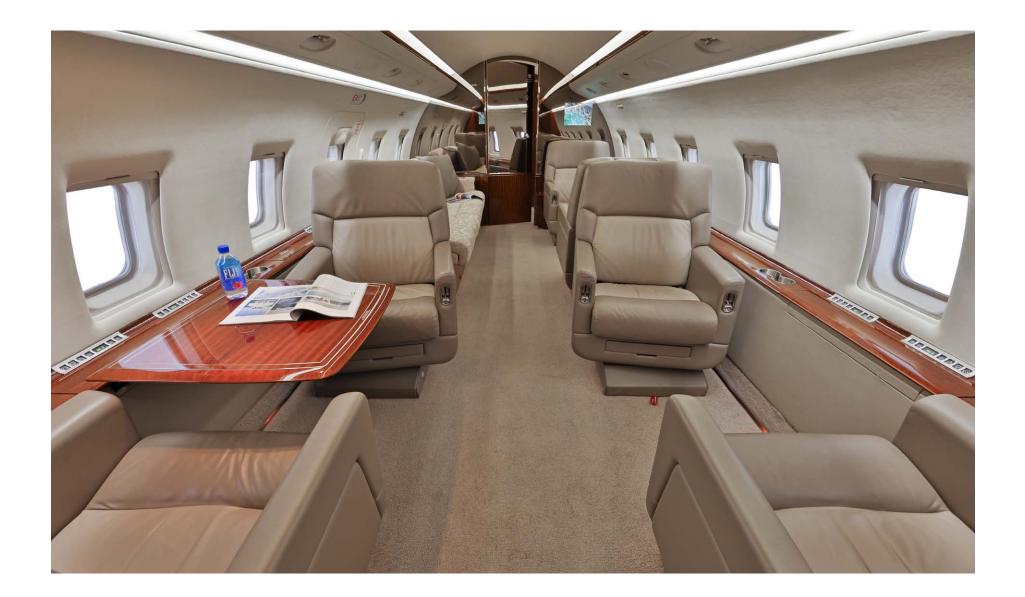

#### INTERIOR

#### Description

| NUMBER OF PASSENGERS        | Nine (9) Passenger Interior                       |
|-----------------------------|---------------------------------------------------|
| GALLEY LOCATION             | Forward                                           |
| FORWARD CABIN CONFIGURATION | Four (4) Place Club                               |
| AFT CABIN CONFIGURATION     | Two (2) Place Club Opposite Three (3) Place Divan |
| LAVATORY LOCATION           | Aft                                               |
| JUMPSEAT                    | Yes                                               |
| GALLEY EQUIPMENT            | TIA Convection Oven and Coffee Maker              |
| OTHER NOTABLE FEATURE(S)    | Interior Lighting Upgraded to EMTEQ LED           |
| LAST REFURBISHED DATE       | Original                                          |