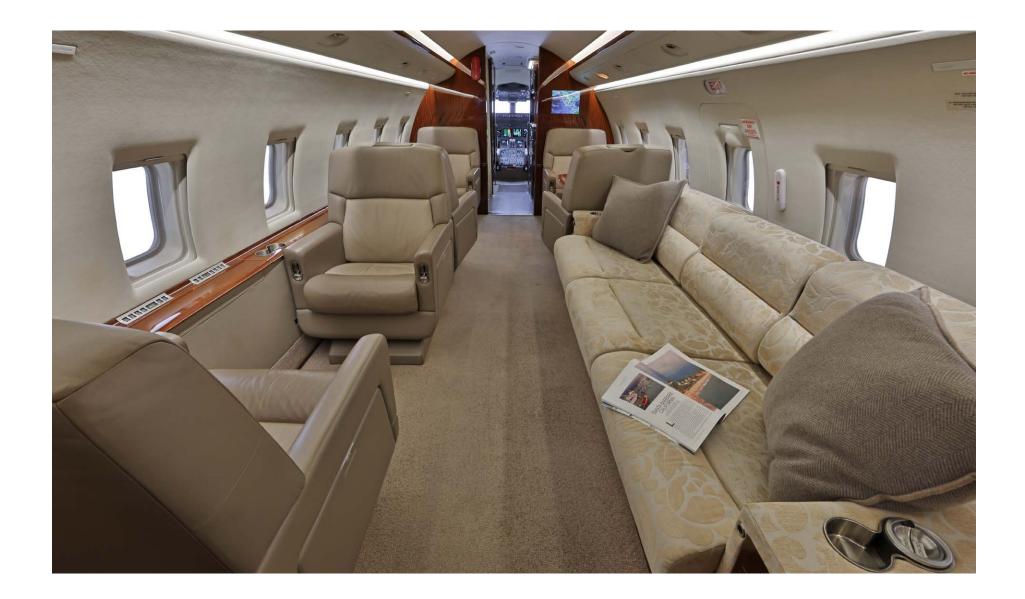

#### INTERIOR

#### Description

| NUMBER OF PASSENGERS        | Nine (9) Passenger Interior                       |
|-----------------------------|---------------------------------------------------|
| GALLEY LOCATION             | Forward                                           |
| FORWARD CABIN CONFIGURATION | Four (4) Place Club                               |
| AFT CABIN CONFIGURATION     | Two (2) Place Club Opposite Three (3) Place Divan |
| LAVATORY LOCATION           | Aft                                               |
| JUMPSEAT                    | Yes                                               |
| GALLEY EQUIPMENT            | TIA Convection Oven and Coffee Maker              |
| OTHER NOTABLE FEATURE(S)    | Interior Lighting Upgraded to EMTEQ LED           |
| LAST REFURBISHED DATE       | Original                                          |