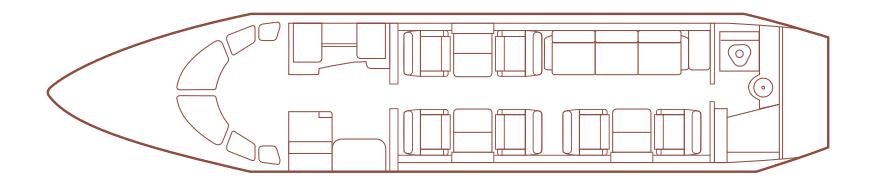

#### Description

| NUMBER OF PASSENGERS        | Nine (9) Passenger Interior                       |
|-----------------------------|---------------------------------------------------|
| GALLEY LOCATION             | Forward                                           |
| FORWARD CABIN CONFIGURATION | Four (4) Place Club                               |
| AFT CABIN CONFIGURATION     | Two (2) Place Club Opposite Three (3) Place Divan |
| LAVATORY LOCATION           | Aft                                               |
| JUMPSEAT                    | Yes                                               |
| GALLEY EQUIPMENT            | TIA Convection Oven and Coffee Maker              |
| OTHER NOTABLE FEATURE(S)    | Interior Lighting Upgraded to EMTEQ LED           |
| LAST REFURBISHED DATE       | Original                                          |