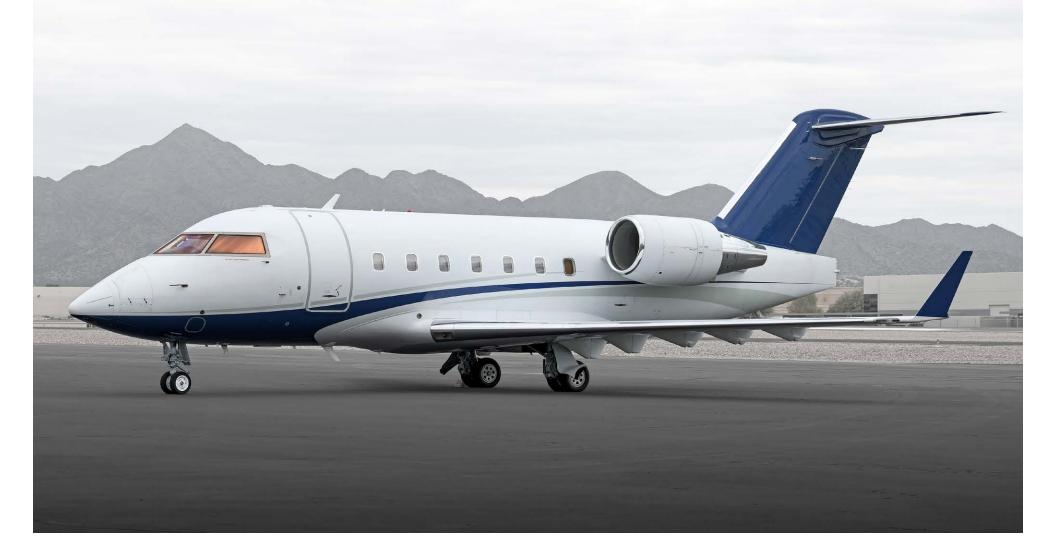

#### EXTERIOR

BASE PAINT COLOR(S) STRIPE COLOR(S) LAST PAINTED DATE Overall Matterhorn White Pearl Gray and Royal Blue Original

INFO@JETCRAFT.COM +1 919 941 8400 JETCRAFT.COM

INFO@JETCRAFT.COM +1 919 941 8400 JETCRAFT.COM

#### AIRFRAME

| TOTAL TIME SINCE NEW     | 9,064.6 Hours (as of 9 August 2021) |
|--------------------------|-------------------------------------|
| TOTAL LANDINGS SINCE NEW | 5,433 Landings                      |
| ENTRY INTO SERVICE DATE  | 27 January 2004                     |
| HOME BASE                | Scottsdale, AZ USA (KSDL)           |
| PROGRAM COVERAGE         | Smart Parts Plus                    |
| MAINTENANCE TRACKING     | CAMP                                |
| CERTIFICATION            | Currently Operated FAR Part 91      |