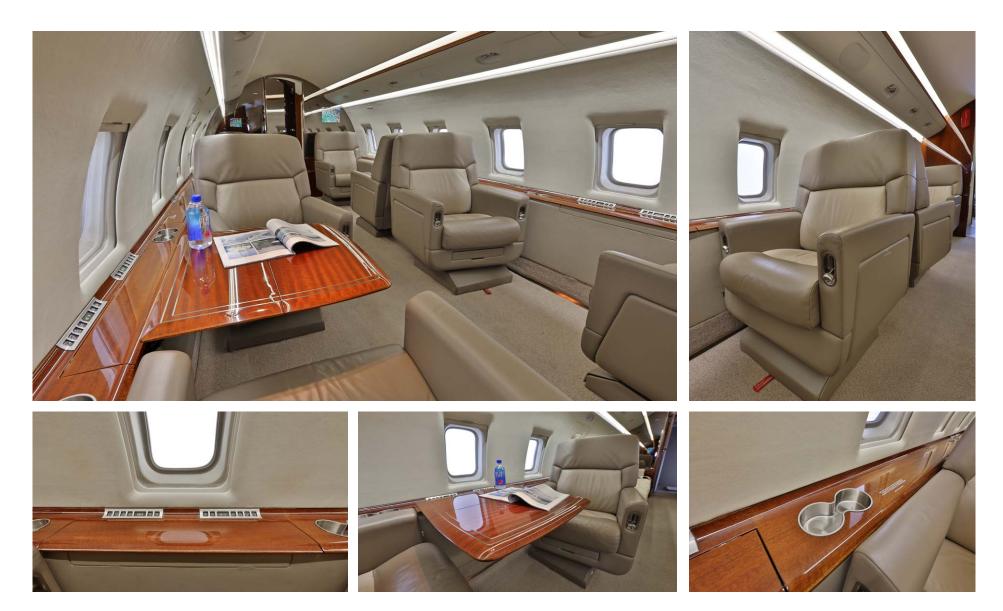

#### INTERIOR

#### Description

| NUMBER OF PASSENGERS        | Nine (9) Passenger Interior                       |
|-----------------------------|---------------------------------------------------|
| GALLEY LOCATION             | Forward                                           |
| FORWARD CABIN CONFIGURATION | Four (4) Place Club                               |
| AFT CABIN CONFIGURATION     | Two (2) Place Club Opposite Three (3) Place Divan |
| LAVATORY LOCATION           | Aft                                               |
| JUMPSEAT                    | Yes                                               |
| GALLEY EQUIPMENT            | TIA Convection Oven and Coffee Maker              |
| OTHER NOTABLE FEATURE(S)    | Interior Lighting Upgraded to EMTEQ LED           |
| LAST REFURBISHED DATE       | Original                                          |