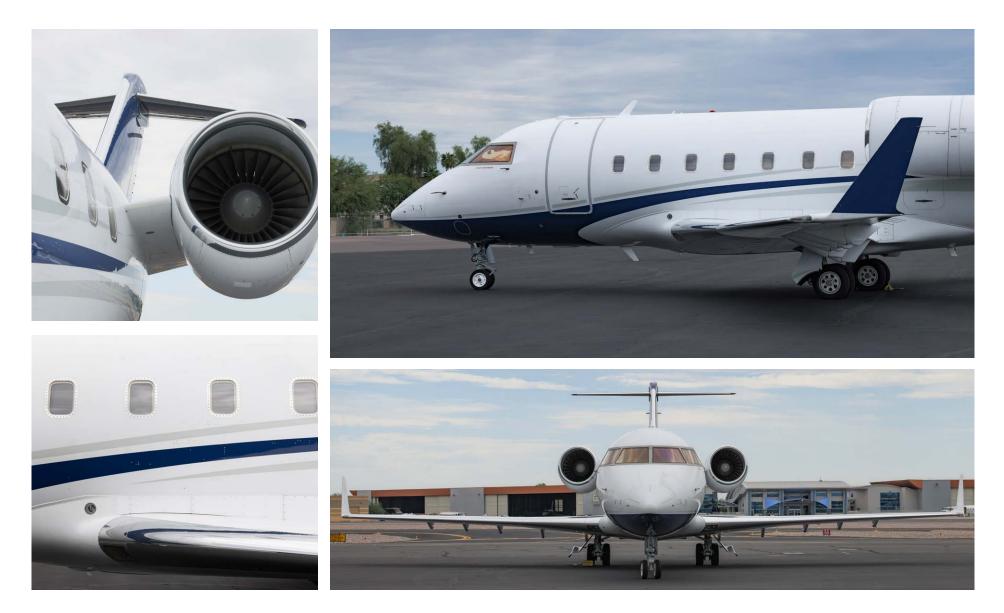

#### AIRFRAME

| TOTAL TIME SINCE NEW     | 9,064.6 Hours (as of 9 August 2021) |
|--------------------------|-------------------------------------|
| TOTAL LANDINGS SINCE NEW | 5,433 Landings                      |
| ENTRY INTO SERVICE DATE  | 27 January 2004                     |
| HOME BASE                | Scottsdale, AZ USA (KSDL)           |
| PROGRAM COVERAGE         | Smart Parts Plus                    |
| MAINTENANCE TRACKING     | CAMP                                |
| CERTIFICATION            | Currently Operated FAR Part 91      |

### ENGINES

DESCRIPTION SERIAL NUMBER(S) TOTAL HOURS SINCE NEW TOTAL CYCLES SINCE NEW PROGRAM COVERAGE Left EngineRight EngineGeneral Electric CF-34-3B8739678739729,064.6 Hours9,064.6 Hours5,433 Cycles5,433 CyclesGE OnPoint

#### EXTERIOR

BASE PAINT COLOR(S) STRIPE COLOR(S) LAST PAINTED DATE Overall Matterhorn White Pearl Gray and Royal Blue Original

INFO@JETCRAFT.COM +1 919 941 8400 JETCRAFT.COM

INFO@JETCRAFT.COM +1 919 941 8400 JETCRAFT.COM