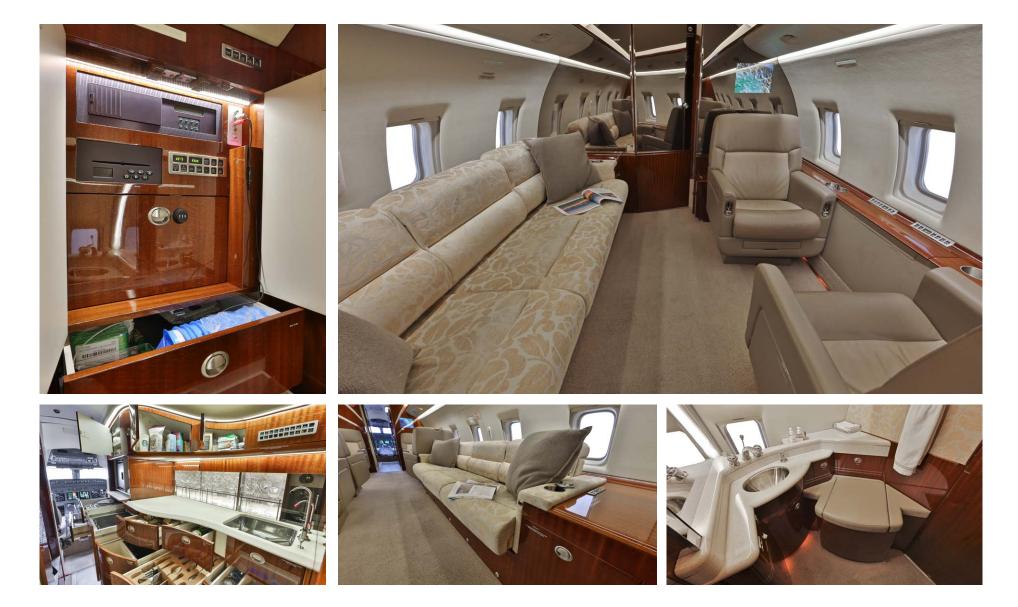

#### INTERIOR

#### Description

| NUMBER OF PASSENGERS        | Nine (9) Passenger Interior                       |
|-----------------------------|---------------------------------------------------|
| GALLEY LOCATION             | Forward                                           |
| FORWARD CABIN CONFIGURATION | Four (4) Place Club                               |
| AFT CABIN CONFIGURATION     | Two (2) Place Club Opposite Three (3) Place Divan |
| LAVATORY LOCATION           | Aft                                               |
| JUMPSEAT                    | Yes                                               |
| GALLEY EQUIPMENT            | TIA Convection Oven and Coffee Maker              |
| OTHER NOTABLE FEATURE(S)    | Interior Lighting Upgraded to EMTEQ LED           |
| LAST REFURBISHED DATE       | Original                                          |

#### **ENTERTAINMENT & CONNECTIVITY**

| DISPLAY / TV MONITOR(S)  | Forward and Aft 15.1" Monitors |
|--------------------------|--------------------------------|
| AIRSHOW SYSTEM           | Airshow 400                    |
| CABIN MANAGEMENT SYSTEM  | Audio International            |
| HIGH SPEED INTERNET      | ATG-5000 WiFi                  |
| OTHER NOTABLE FEATURE(S) | DVD and CD Player              |