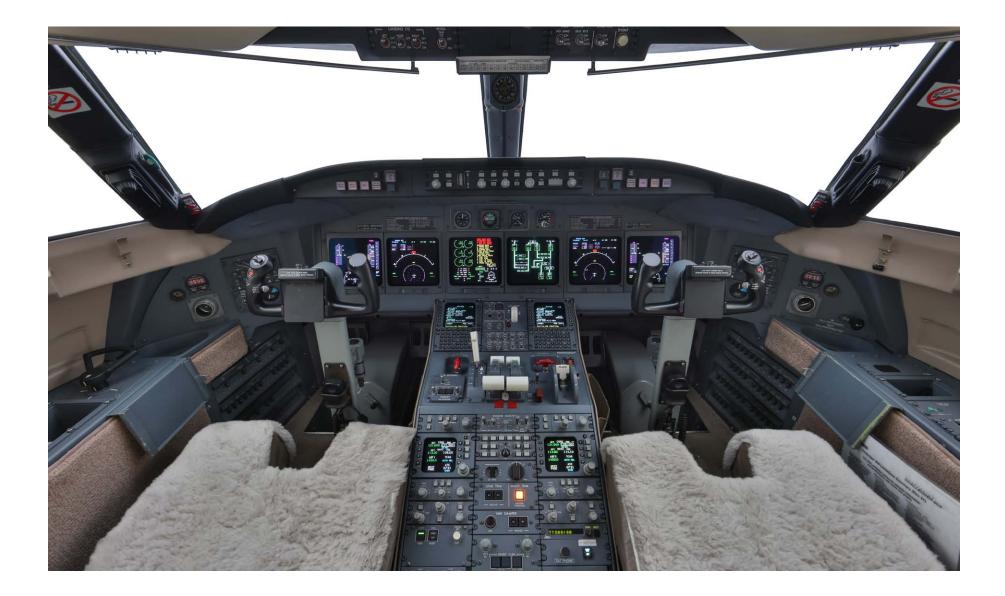

#### AVIONICS

| Type of Unit                                     | Quantity | Description                                        |  |
|--------------------------------------------------|----------|----------------------------------------------------|--|
| EFIS (Electronic Flight Instrument System)       | Six-Tube | Collins Pro Line 4 / Precision Plus                |  |
| EFD (Electronic Flight Display)                  | Six      | Collins EFD-4077 w/ EICAS, EGPWS                   |  |
| FMS (Flight Management System)                   | Dual     | Collins FMC-6000                                   |  |
| GPS (Global Positioning System)                  | Dual     | Collins GPS-4000                                   |  |
| IRU (Inertial Reference Unit)                    | Dual     | Collins LTN-101                                    |  |
| CDU (Central Display Unit)                       | Dual     | Collins CDU-6000                                   |  |
| DBU (Data Base Unit)                             | Single   | DBU 5000                                           |  |
| ADC (Air Data Computer)                          | Dual     | Collins ADC-850E                                   |  |
| NAV (Navigation Radio)                           | Dual     | Collins VIR-432                                    |  |
| DME (Distance Measuring Equipment)               | Dual     | Collins DME-442                                    |  |
| ADF (Automatic Direction Finder)                 | Dual     | Collins ADF-462                                    |  |
| FCS (Flight Control System)                      | Dual     | Collins FCC-4006                                   |  |
| VHF COM (Very High Freq. Communications)         | Dual     | Collins VHF-422C                                   |  |
| HF COM (High Freq. Communications)               | Dual     | Collins HF-9031A                                   |  |
| SATCOM (Satellite Communications)                | Single   | Iridium Antenna Only, No SATCOM System             |  |
| SELCAL (Selective Calling System)                | Single   | Avtech 25 Channel                                  |  |
| WRADAR (Weather Radar)                           | Single   | Collins RTA-854 (with DUAL WXP4220 control panels) |  |
| RADIO ALT (Radio Altimeter)                      | Single   | Collins ALT-55B                                    |  |
| XPNDR (Transponder)                              | Dual     | Collins TDR-94D Mode S                             |  |
| EGPWS (Enhanced Ground Proximity Warning System) | Single   | Honeywell MK V                                     |  |
| TCAS (Traffic Collision Avoidance System)        | Single   | Collins TCAS II w/ Change 7.1                      |  |
| CVR (Cockpit Voice Recorder)                     | Single   | L3 FA2100 Solid State                              |  |
| FDR (Flight Data Recorder)                       | Single   | L3 FA1000 Solid State                              |  |
| ELT (Emergency Locator Transmitter)              | Single   | Artex 406 Satellite ELT                            |  |
|                                                  |          |                                                    |  |