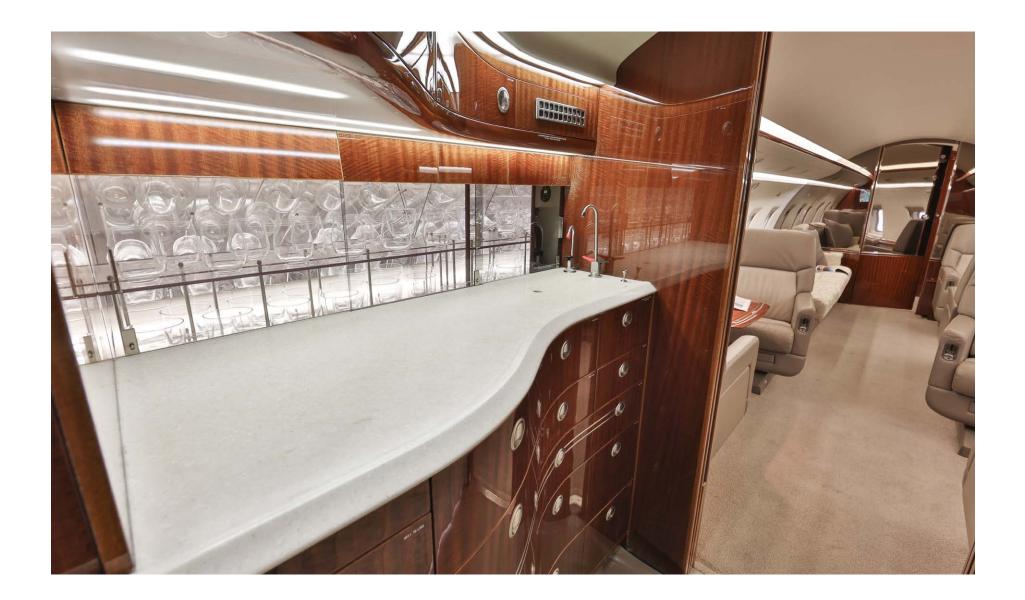

#### INTERIOR

#### Description

| NUMBER OF PASSENGERS        | Nine (9) Passenger Interior                       |
|-----------------------------|---------------------------------------------------|
| GALLEY LOCATION             | Forward                                           |
| FORWARD CABIN CONFIGURATION | Four (4) Place Club                               |
| AFT CABIN CONFIGURATION     | Two (2) Place Club Opposite Three (3) Place Divan |
| LAVATORY LOCATION           | Aft                                               |
| JUMPSEAT                    | Yes                                               |
| GALLEY EQUIPMENT            | TIA Convection Oven and Coffee Maker              |
| OTHER NOTABLE FEATURE(S)    | Interior Lighting Upgraded to EMTEQ LED           |
| LAST REFURBISHED DATE       | Original                                          |