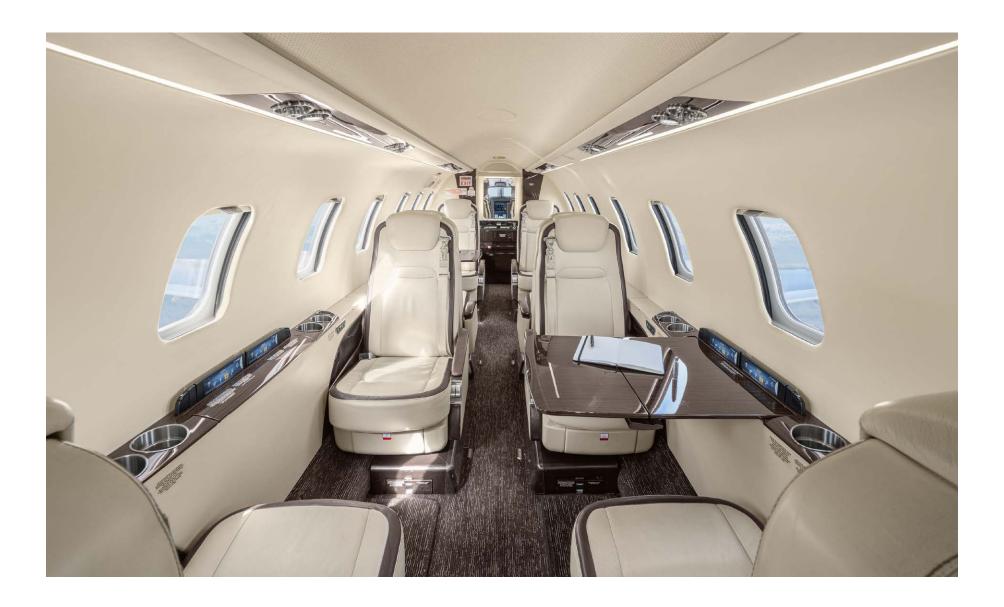

### **INTERIOR**

|                             | Description                                                                                         |  |
|-----------------------------|-----------------------------------------------------------------------------------------------------|--|
| NUMBER OF PASSENGERS        | Eight (8) + One (1) Belted Lav                                                                      |  |
| GALLEY LOCATION             | Forward RH Galley                                                                                   |  |
| FORWARD CABIN CONFIGURATION | Four (4) Place Executive Club Seating with Tables                                                   |  |
| AFT CABIN CONFIGURATION     | Four (4) Place Executive Club Seating with Tables                                                   |  |
| LAVATORY LOCATION(S)        | Standard Aft externally serviced flushing belted lavatory (certified for taxi, take-off, & landing) |  |
| LAST REFURBISHMENT          | Original Completion - Bombardier                                                                    |  |