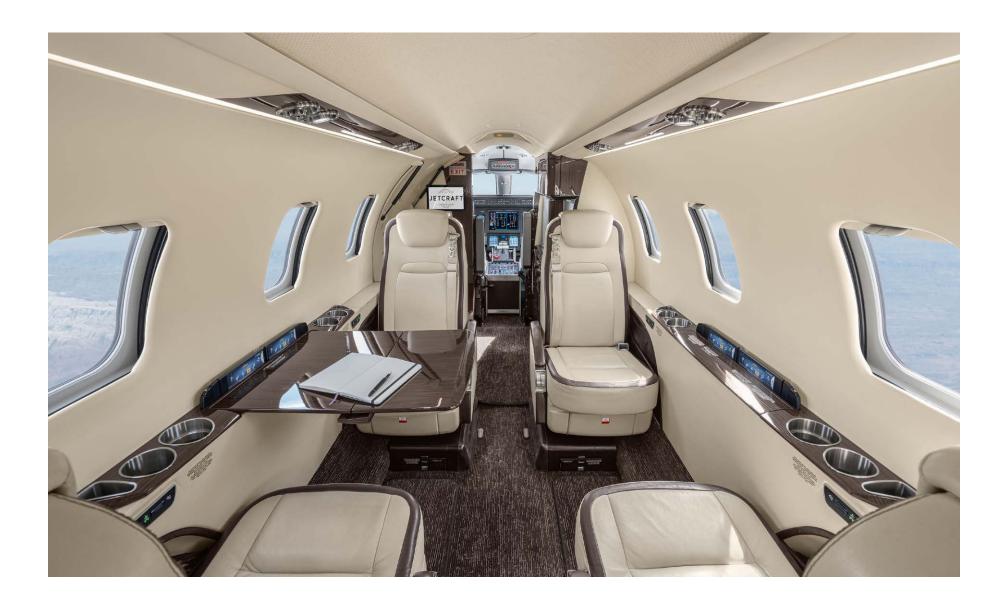

### **INTERIOR**

|                             | Description                                                                                         |  |
|-----------------------------|-----------------------------------------------------------------------------------------------------|--|
| NUMBER OF PASSENGERS        | Eight (8) + One (1) Belted Lav                                                                      |  |
| GALLEY LOCATION             | Forward RH Galley                                                                                   |  |
| FORWARD CABIN CONFIGURATION | Four (4) Place Executive Club Seating with Tables                                                   |  |
| AFT CABIN CONFIGURATION     | Four (4) Place Executive Club Seating with Tables                                                   |  |
| LAVATORY LOCATION(S)        | Standard Aft externally serviced flushing belted lavatory (certified for taxi, take-off, & landing) |  |
| LAST REFURBISHMENT          | Original Completion - Bombardier                                                                    |  |