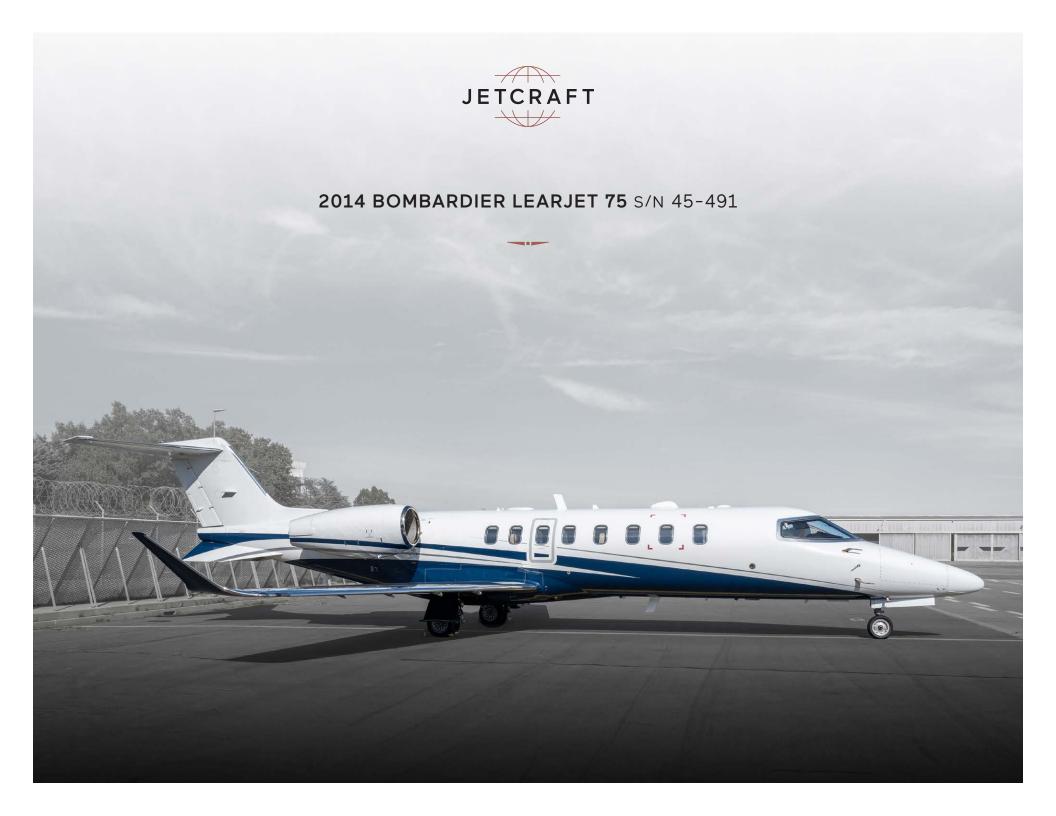

## **HIGHLIGHTS**

**EQUIPPED WITH GARMIN 5000 AVIONICS** 

\_\_\_\_\_

SWIFTBROADBAND HIGH SPEED INTERNET

\_\_\_\_

EIGHT (8) + ONE (1) BELTED LAV CONFIGURATION