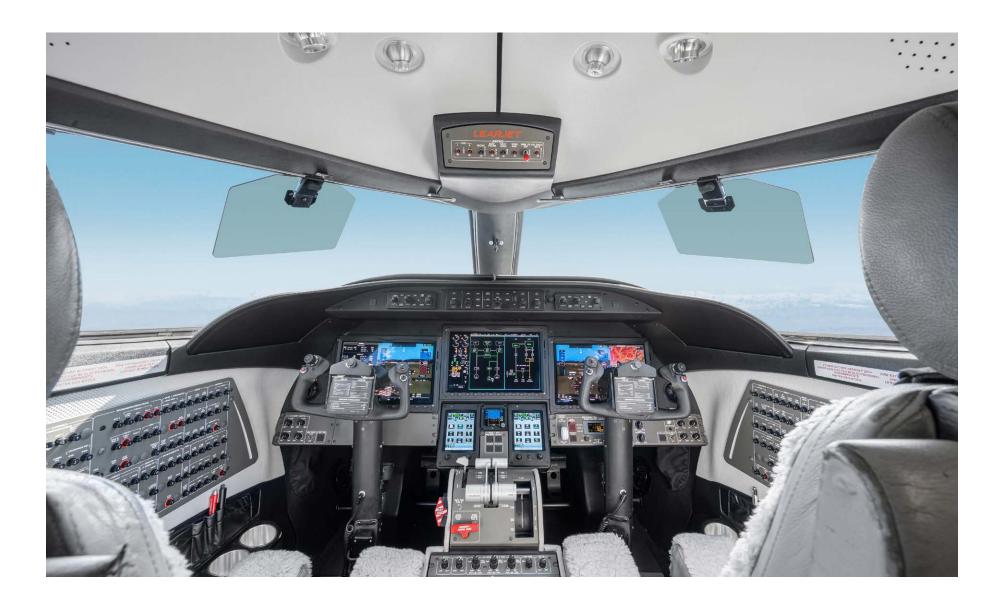

### **AVIONICS**

| Type of Unit                                | Quantity | Description                        |
|---------------------------------------------|----------|------------------------------------|
| EFIS (Electronic Flight Instrument System)  | Triple   | Garmin GDU-1400 Displays           |
| FMS (Flight Management System)              | Dual     | Garmin GTC-570                     |
| SVS (Synthetic Vision System)               | Single   | Garmin Integrated                  |
| XPDR (Transponder)                          | Dual     | Garmin GTX-3000 w/ ADS-B Out       |
| ADC (Air Data Computer)                     | Dual     | Garmin GDC-7400                    |
| NAV (Combined Navigation)                   | Dual     | Garmin GIA-63W GPS with WAAS       |
| WX RADAR (Weather Radar)                    | Single   | Garmin GWX-70                      |
| DME (Distance Measuring Equipment)          | Single   | Rockwell Collins DME-4000          |
| TCAS (Traffic Collision Avoidance System)   | Single   | Garmin GTS-8000 TCAS II w/ Ch. 7.1 |
| HF COM (High-Frequency Radio)               | Dual     | KHF-1050 Comm w/ SELCAL            |
| VHF COM (Very High-Frequency Radio)         | Dual     | -                                  |
| RAD ALT (Radio Altimeter)                   | Single   | Rockwell Collins ALT-4000          |
| TAWS (Terrain Awareness and Warning System) | Single   | Garmin GDU-1400W                   |
| ELT (Emergency Locator Transmitter)         | Single   | Artex C406-N                       |
| DFDR (Digital Flight Data Recorder)         | Single   | Digital Flight Data Recorder       |
| CVR (Cockpit Voice Recorder)                | Single   | L3 COMM FA-2100                    |