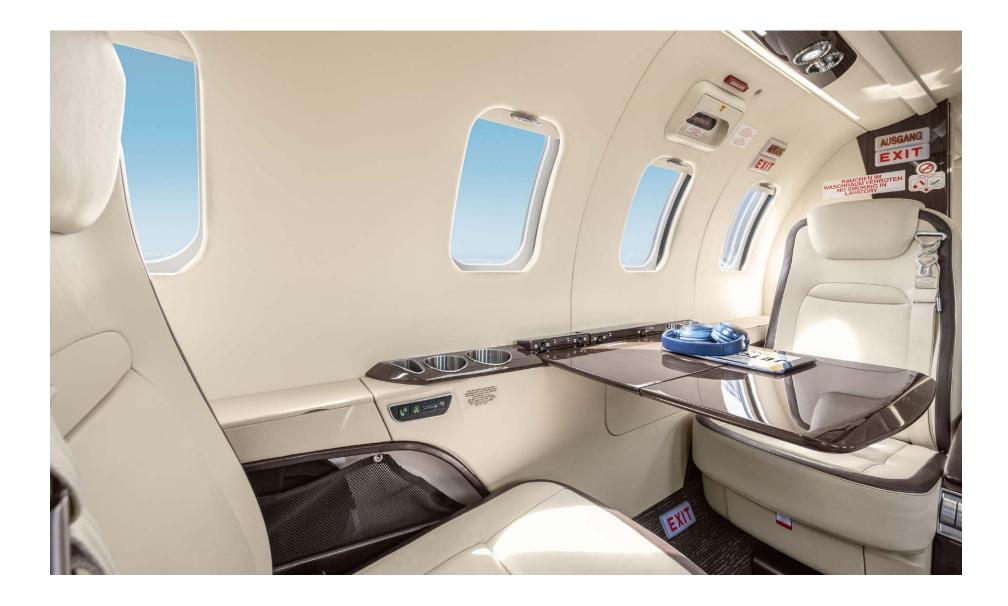

### **INTERIOR**

|                             | Description                                                                                         |  |
|-----------------------------|-----------------------------------------------------------------------------------------------------|--|
| NUMBER OF PASSENGERS        | Eight (8) + One (1) Belted Lav                                                                      |  |
| GALLEY LOCATION             | Forward RH Galley                                                                                   |  |
| FORWARD CABIN CONFIGURATION | Four (4) Place Executive Club Seating with Tables                                                   |  |
| AFT CABIN CONFIGURATION     | Four (4) Place Executive Club Seating with Tables                                                   |  |
| LAVATORY LOCATION(S)        | Standard Aft externally serviced flushing belted lavatory (certified for taxi, take-off, & landing) |  |
| LAST REFURBISHMENT          | Original Completion - Bombardier                                                                    |  |