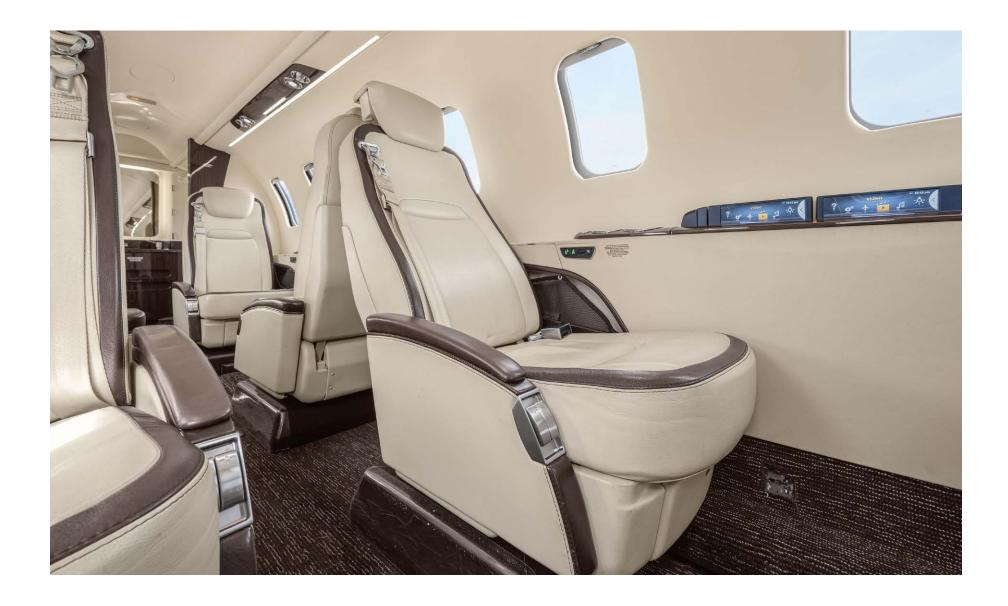

### **INTERIOR**

|                             | Description                                                                                         |  |
|-----------------------------|-----------------------------------------------------------------------------------------------------|--|
| NUMBER OF PASSENGERS        | Eight (8) + One (1) Belted Lav                                                                      |  |
| GALLEY LOCATION             | Forward RH Galley                                                                                   |  |
| FORWARD CABIN CONFIGURATION | Four (4) Place Executive Club Seating with Tables                                                   |  |
| AFT CABIN CONFIGURATION     | Four (4) Place Executive Club Seating with Tables                                                   |  |
| LAVATORY LOCATION(S)        | Standard Aft externally serviced flushing belted lavatory (certified for taxi, take-off, & landing) |  |
| LAST REFURBISHMENT          | Original Completion - Bombardier                                                                    |  |