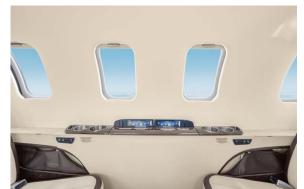

### **INTERIOR**

|                             | Description                                                                                         |  |
|-----------------------------|-----------------------------------------------------------------------------------------------------|--|
| NUMBER OF PASSENGERS        | Eight (8) + One (1) Belted Lav                                                                      |  |
| GALLEY LOCATION             | Forward RH Galley                                                                                   |  |
| FORWARD CABIN CONFIGURATION | Four (4) Place Executive Club Seating with Tables                                                   |  |
| AFT CABIN CONFIGURATION     | Four (4) Place Executive Club Seating with Tables                                                   |  |
| LAVATORY LOCATION(S)        | Standard Aft externally serviced flushing belted lavatory (certified for taxi, take-off, & landing) |  |
| LAST REFURBISHMENT          | Original Completion - Bombardier                                                                    |  |