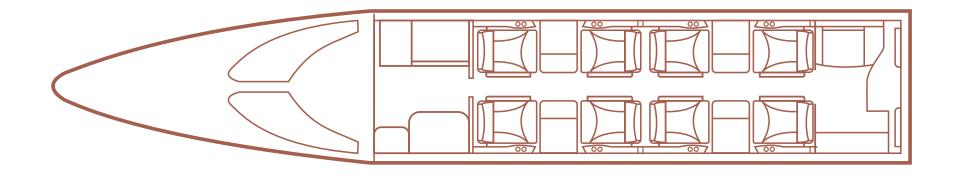

### **INTERIOR**

|                             | Description                                                                                         |  |
|-----------------------------|-----------------------------------------------------------------------------------------------------|--|
| NUMBER OF PASSENGERS        | Eight (8) + One (1) Belted Lav                                                                      |  |
| GALLEY LOCATION             | Forward RH Galley                                                                                   |  |
| FORWARD CABIN CONFIGURATION | Four (4) Place Executive Club Seating with Tables                                                   |  |
| AFT CABIN CONFIGURATION     | Four (4) Place Executive Club Seating with Tables                                                   |  |
| LAVATORY LOCATION(S)        | Standard Aft externally serviced flushing belted lavatory (certified for taxi, take-off, & landing) |  |
| LAST REFURBISHMENT          | Original Completion - Bombardier                                                                    |  |