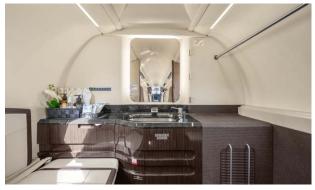

### **INTERIOR**

|                             | Description                                                                                         |  |
|-----------------------------|-----------------------------------------------------------------------------------------------------|--|
| NUMBER OF PASSENGERS        | Eight (8) + One (1) Belted Lav                                                                      |  |
| GALLEY LOCATION             | Forward RH Galley                                                                                   |  |
| FORWARD CABIN CONFIGURATION | Four (4) Place Executive Club Seating with Tables                                                   |  |
| AFT CABIN CONFIGURATION     | Four (4) Place Executive Club Seating with Tables                                                   |  |
| LAVATORY LOCATION(S)        | Standard Aft externally serviced flushing belted lavatory (certified for taxi, take-off, & landing) |  |
| LAST REFURBISHMENT          | Original Completion - Bombardier                                                                    |  |