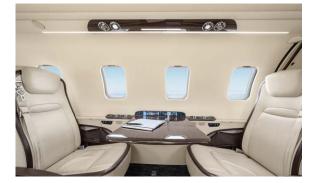

### **INTERIOR**

|                             | Description                                                                                         |  |
|-----------------------------|-----------------------------------------------------------------------------------------------------|--|
| NUMBER OF PASSENGERS        | Eight (8) + One (1) Belted Lav                                                                      |  |
| GALLEY LOCATION             | Forward RH Galley                                                                                   |  |
| FORWARD CABIN CONFIGURATION | Four (4) Place Executive Club Seating with Tables                                                   |  |
| AFT CABIN CONFIGURATION     | Four (4) Place Executive Club Seating with Tables                                                   |  |
| LAVATORY LOCATION(S)        | Standard Aft externally serviced flushing belted lavatory (certified for taxi, take-off, & landing) |  |
| LAST REFURBISHMENT          | Original Completion - Bombardier                                                                    |  |