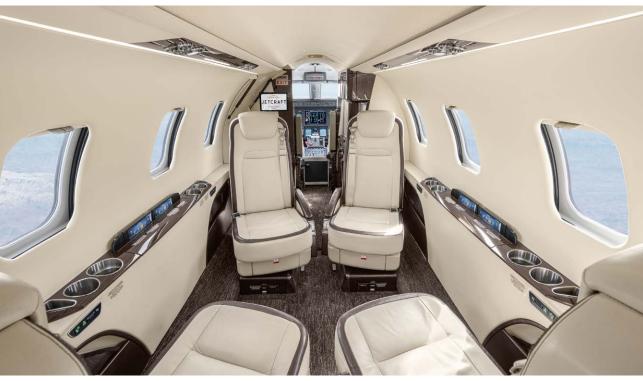

### **INTERIOR**

|                             | Description                                                                                         |  |
|-----------------------------|-----------------------------------------------------------------------------------------------------|--|
| NUMBER OF PASSENGERS        | Eight (8) + One (1) Belted Lav                                                                      |  |
| GALLEY LOCATION             | Forward RH Galley                                                                                   |  |
| FORWARD CABIN CONFIGURATION | Four (4) Place Executive Club Seating with Tables                                                   |  |
| AFT CABIN CONFIGURATION     | Four (4) Place Executive Club Seating with Tables                                                   |  |
| LAVATORY LOCATION(S)        | Standard Aft externally serviced flushing belted lavatory (certified for taxi, take-off, & landing) |  |
| LAST REFURBISHMENT          | Original Completion - Bombardier                                                                    |  |