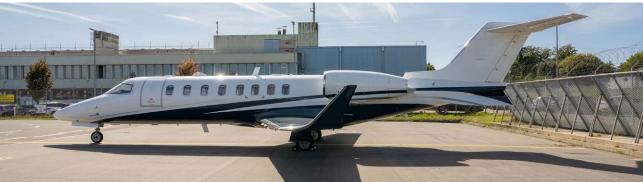

### **EXTERIOR**

BASE PAINT COLOR(S) Matterhorn White SECONDARY COLOR(S) Royal Blue

LAST REFURBISHMENT Original Completi

Original Completion - Bombardier