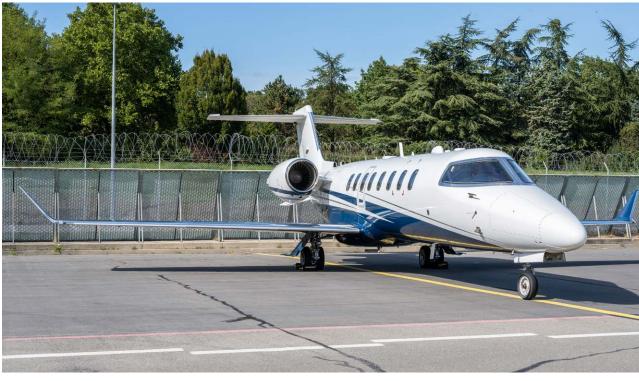

### **EXTERIOR**

BASE PAINT COLOR(S) Matterhorn White SECONDARY COLOR(S) Royal Blue

LAST REFURBISHMENT Original Completi

Original Completion - Bombardier