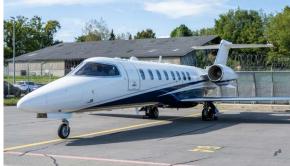

### **EXTERIOR**

BASE PAINT COLOR(S) Matterhorn White SECONDARY COLOR(S) Royal Blue

LAST REFURBISHMENT Original Completi

Original Completion - Bombardier