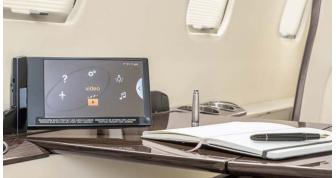

|  |
| FORWARD CABIN CONFIGURATION | Four (4) Place Executive Club Seating with Tables                                                   |  |
| AFT CABIN CONFIGURATION     | Four (4) Place Executive Club Seating with Tables                                                   |  |
| LAVATORY LOCATION(S)        | Standard Aft externally serviced flushing belted lavatory (certified for taxi, take-off, & landing) |  |
| LAST REFURBISHMENT          | Original Completion - Bombardier                                                                    |  |

### **EXTERIOR**

BASE PAINT COLOR(S) Matterhorn White SECONDARY COLOR(S) Royal Blue

LAST REFURBISHMENT Original Completi

Original Completion - Bombardier