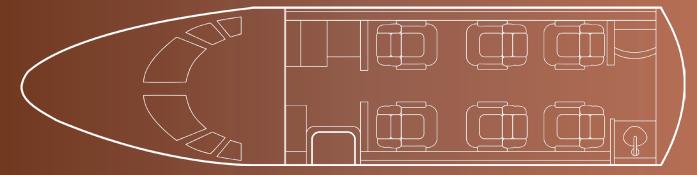

## Interior

| NUMBER OF PASSENGERS           | Six Passengers + Belted Lav                            |
|--------------------------------|--------------------------------------------------------|
| REFRESHMENT CENTRE             | Yes                                                    |
| FORWARD CABIN<br>CONFIGURATION | Four (4) Club Seats w/ Fold Out Tables                 |
| AFT CABIN CONFIGURATION        | 2 Single Forward-Facing Seats w/ Single Foldable Table |
| LAVATORY LOCATION(S)           | Aft                                                    |
| LAST REFURBISHMENT DATE        | Original                                               |

# Floorplan