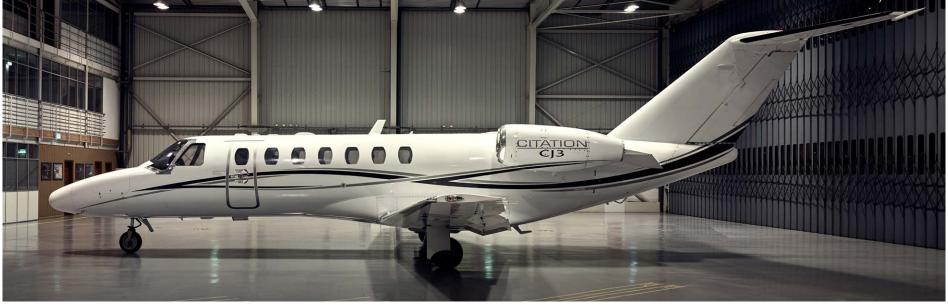

### Exterior

| BASE PAINT COLOR(S) | White          |
|---------------------|----------------|
| STRIPE COLOR(S)     | Black and Grey |
| LAST PAINTED DATE   | Original       |