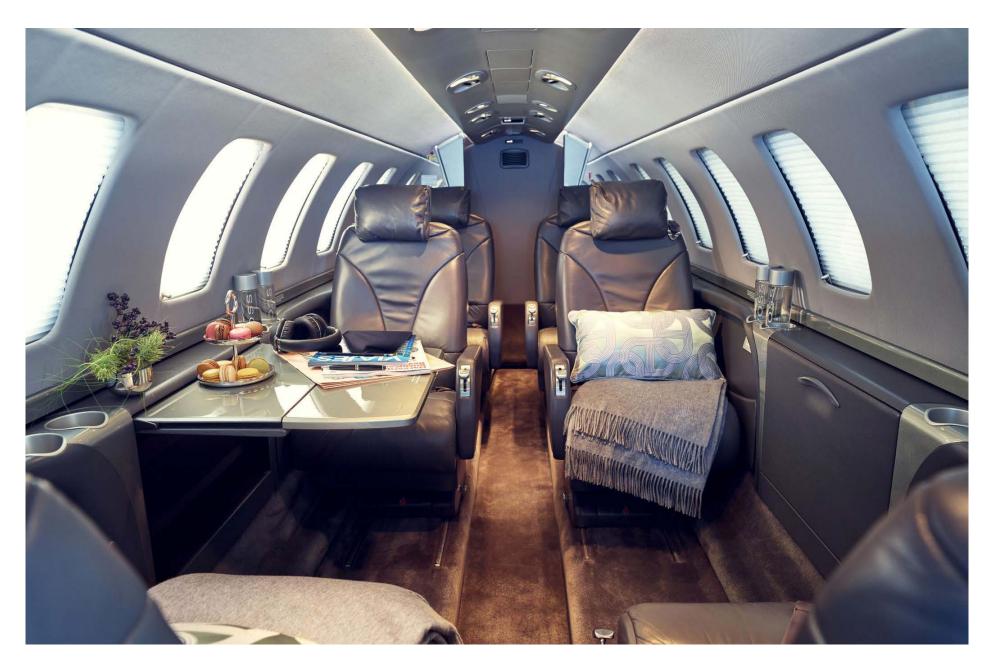

## Interior

| NUMBER OF PASSENGERS           | Six Passengers + Belted Lav                            |
|--------------------------------|--------------------------------------------------------|
| REFRESHMENT CENTRE             | Yes                                                    |
| FORWARD CABIN<br>CONFIGURATION | Four (4) Club Seats w/ Fold Out Tables                 |
| AFT CABIN CONFIGURATION        | 2 Single Forward-Facing Seats w/ Single Foldable Table |
| LAVATORY LOCATION(S)           | Aft                                                    |
| LAST REFURBISHMENT DATE        | Original                                               |