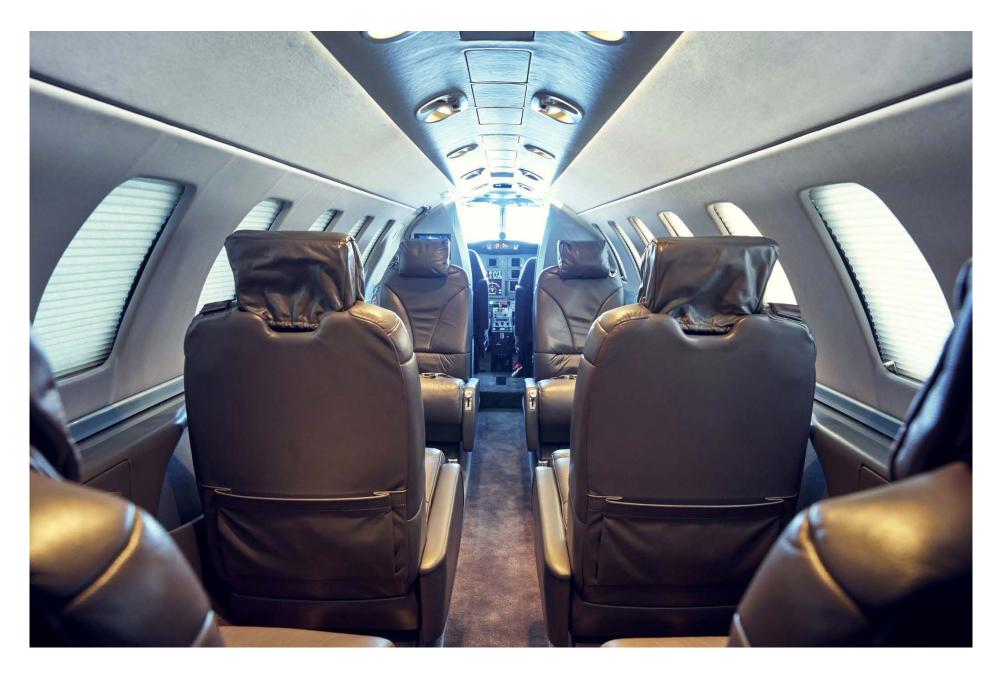

## Interior

| NUMBER OF PASSENGERS           | Six Passengers + Belted Lav                            |
|--------------------------------|--------------------------------------------------------|
| REFRESHMENT CENTRE             | Yes                                                    |
| FORWARD CABIN<br>CONFIGURATION | Four (4) Club Seats w/ Fold Out Tables                 |
| AFT CABIN CONFIGURATION        | 2 Single Forward-Facing Seats w/ Single Foldable Table |
| LAVATORY LOCATION(S)           | Aft                                                    |
| LAST REFURBISHMENT DATE        | Original                                               |