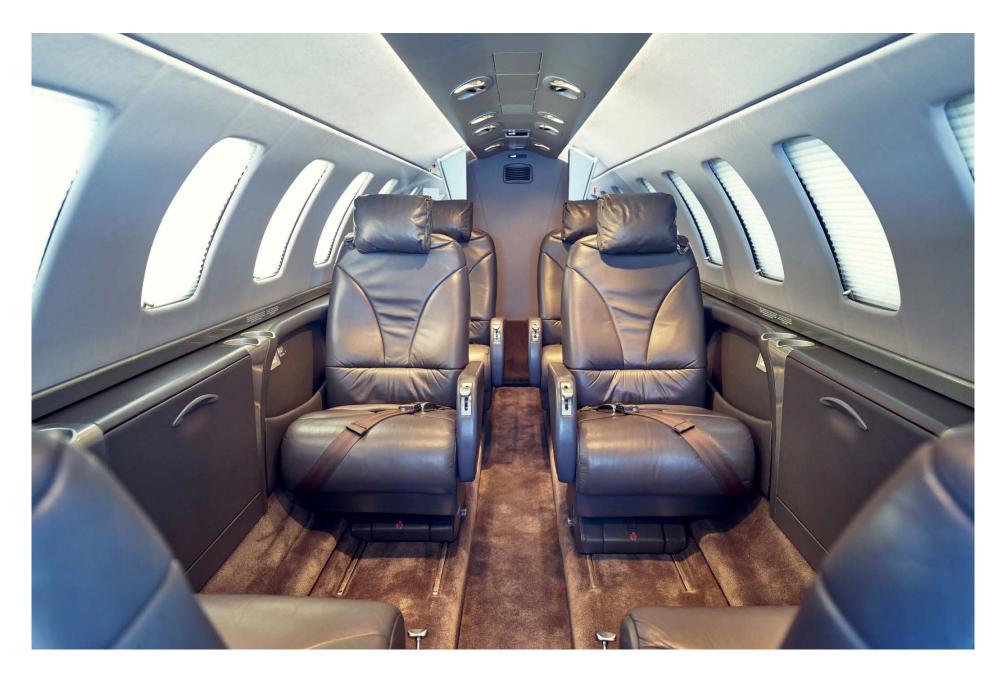

## Interior

| NUMBER OF PASSENGERS           | Six Passengers + Belted Lav                            |
|--------------------------------|--------------------------------------------------------|
| REFRESHMENT CENTRE             | Yes                                                    |
| FORWARD CABIN<br>CONFIGURATION | Four (4) Club Seats w/ Fold Out Tables                 |
| AFT CABIN CONFIGURATION        | 2 Single Forward-Facing Seats w/ Single Foldable Table |
| LAVATORY LOCATION(S)           | Aft                                                    |
| LAST REFURBISHMENT DATE        | Original                                               |