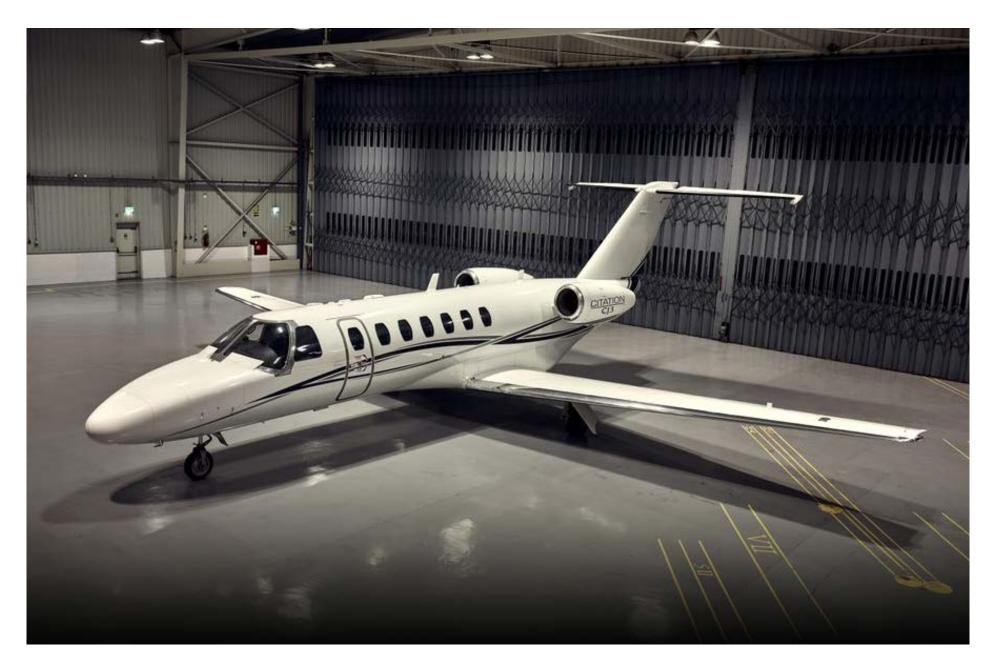

### Exterior

| BASE PAINT COLOR(S) | White          |
|---------------------|----------------|
| STRIPE COLOR(S)     | Black and Grey |
| LAST PAINTED DATE   | Original       |