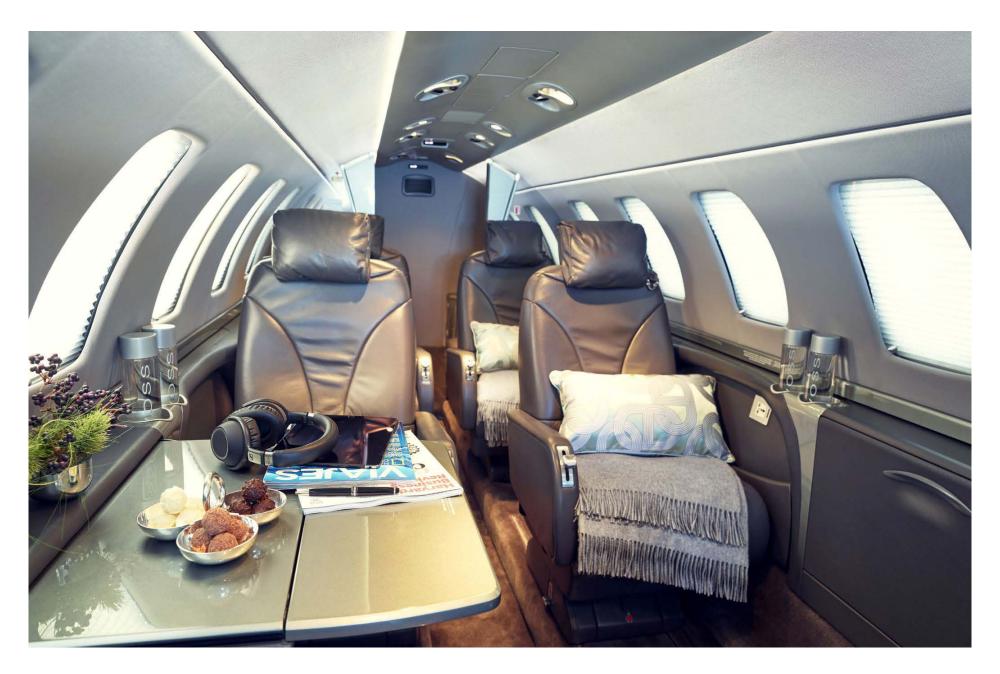

## Interior

| NUMBER OF PASSENGERS           | Six Passengers + Belted Lav                            |
|--------------------------------|--------------------------------------------------------|
| REFRESHMENT CENTRE             | Yes                                                    |
| FORWARD CABIN<br>CONFIGURATION | Four (4) Club Seats w/ Fold Out Tables                 |
| AFT CABIN CONFIGURATION        | 2 Single Forward-Facing Seats w/ Single Foldable Table |
| LAVATORY LOCATION(S)           | Aft                                                    |
| LAST REFURBISHMENT DATE        | Original                                               |