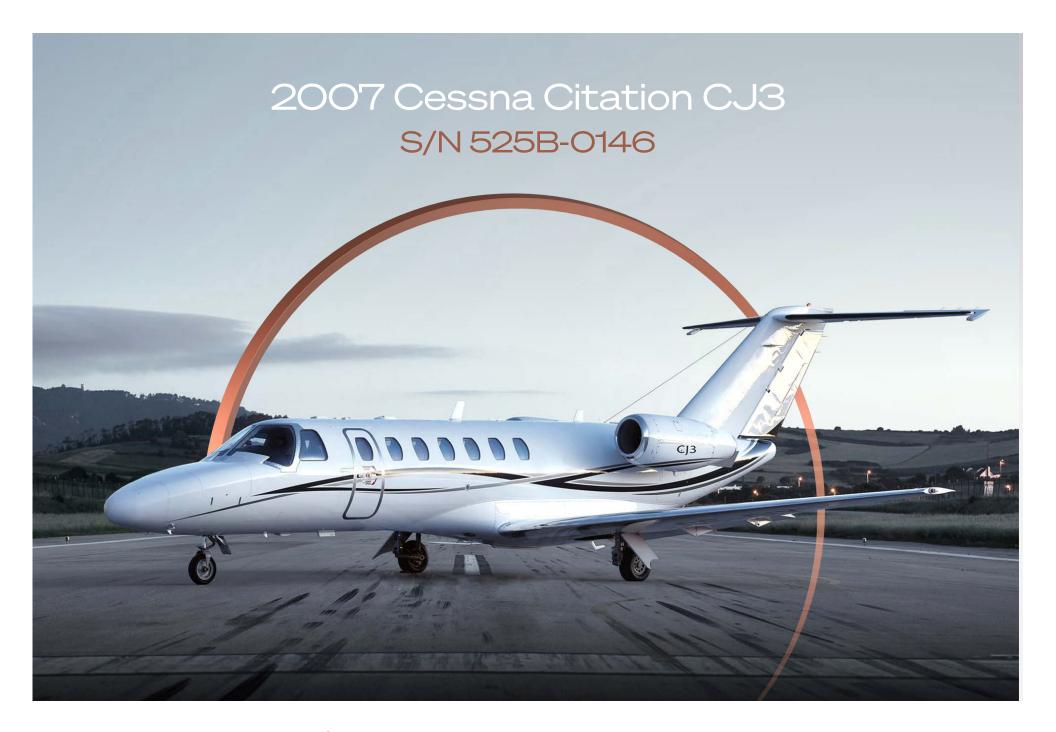

### Airframe

| TOTAL TIME SINCE NEW     | 3,257 Hours (As of July 2021) |
|--------------------------|-------------------------------|
| TOTAL LANDINGS SINCE NEW | 2,213 Landings                |
| ENTRY INTO SERVICE DATE  | April 2, 2007                 |
| HOME BASE                | Portugal                      |
| MAINTENANCE TRACKING     | CAMP                          |
| CERTIFICATION            | EU OPS1                       |

### Exterior

| BASE PAINT COLOR(S) | White          |
|---------------------|----------------|
| STRIPE COLOR(S)     | Black and Grey |
| LAST PAINTED DATE   | Original       |