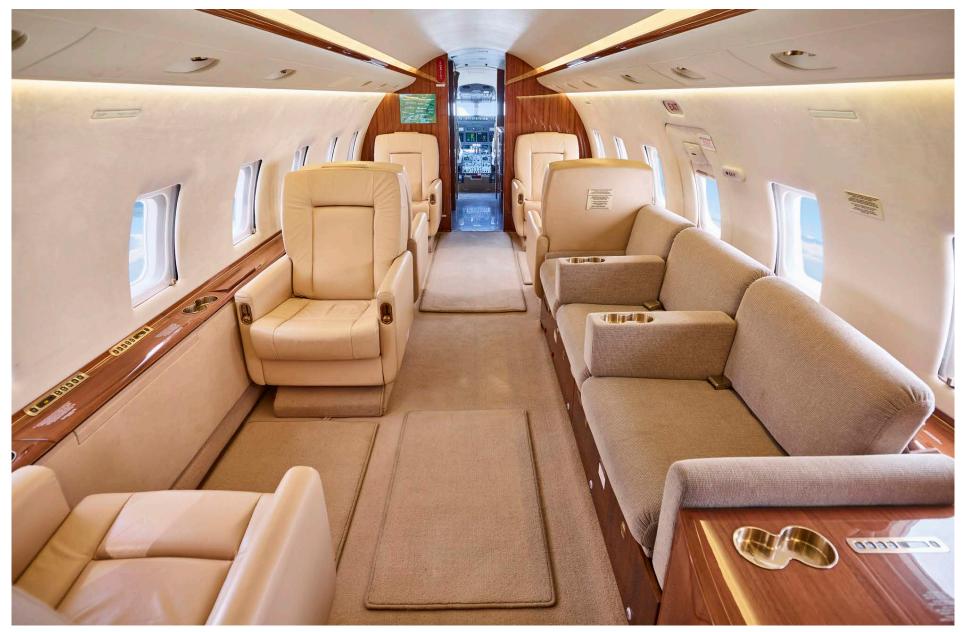

# Interior: medivac configuration

| NUMBER OF PASSENGERS           | Seven (7)                                              |
|--------------------------------|--------------------------------------------------------|
| GALLEY LOCATION                | Fwd                                                    |
| FORWARD CABIN<br>CONFIGURATION | Two (2) Place Club opposite One (1) Medical Seat       |
| AFT CABIN CONFIGURATION        | Three (3) Place Divan opposite One (1) Medical<br>Seat |
| LAVATORY LOCATION(S)           | Aft                                                    |
| CREW REST                      | No                                                     |
| JUMPSEAT                       | No                                                     |
| LAST REFURBISHED DATE          | 2011                                                   |

#### Medivac Configuration

info@jetcraft.com | +1 919 941 8400 | jetcraft.com

#### Medivac Configuration

info@jetcraft.com | +1 919 941 8400 | jetcraft.com

Medivac Configuration

info@jetcraft.com | +1 919 941 8400 | jetcraft.com