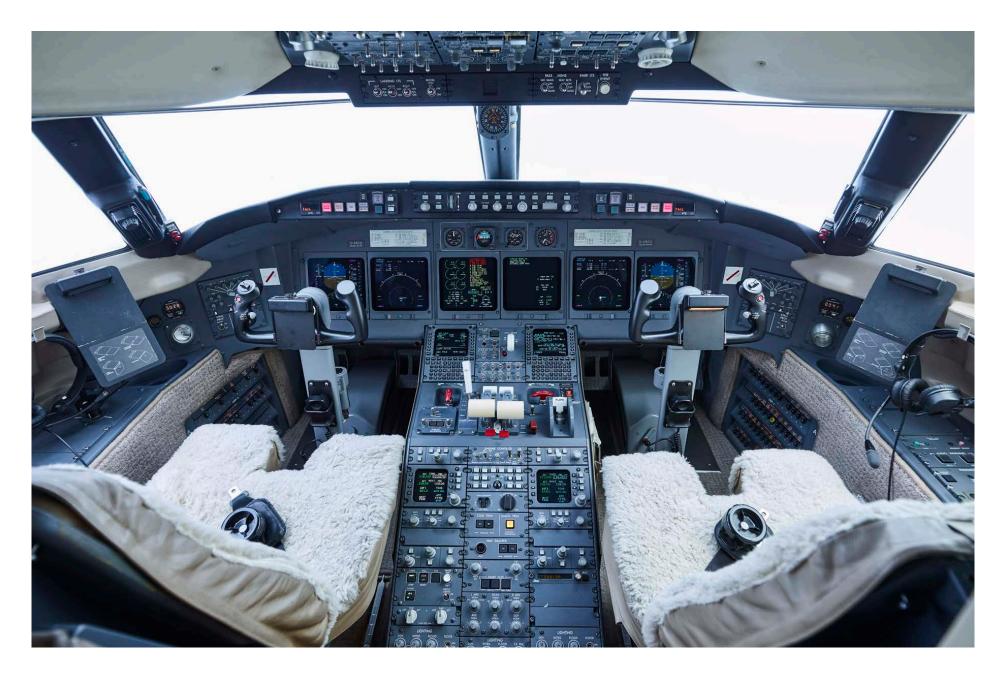

# **Avionics**

| Type of unit                                  | Qty    | Description                       |
|-----------------------------------------------|--------|-----------------------------------|
| EFIS (ELECTRONIC FLIGHT<br>INSTRUMENT SYSTEM) | 6-Tube | Collins Proline w/ EICAS          |
| FMS (FLIGHT MANAGEMENT SYSTEM)                | Dual   | Collins FMC-6000                  |
| IRS (INERTIAL REFERENCE SYSTEM)               | Dual   | Litton LTN-101                    |
| GPS (GLOBAL POSITIONING SYSTEM)               | Dual   | GPS-4000                          |
| NAV (NAVIGATION RADIO)                        | Dual   | Collins VIR-432                   |
| DME (DISTANCE MEASURING<br>EQUIPMENT)         | Dual   | Collins DME-442                   |
| ADF (AUTOMATIC DIRECTION FINDER)              | Dual   | Collins ADF-462                   |
| VHF COM (VERY HIGH FREQ.<br>COMMUNICATIONS)   | Triple | VHF-422C                          |
| HF COM (HIGH FREQ.<br>COMMUNICATIONS)         | Dual   | Collins HF-9031A w/<br>SELCAL     |
| SATCOM (SATELLITE<br>COMMUNICATIONS)          | 6-Tube | Collins 906                       |
| WRADAR (WEATHER RADAR)                        | Single | Collins WXR-854 Color             |
| RADIO ALT (RADIO ALTIMETER)                   | Single | Collins ALT-55B                   |
| XPNDR (TRANSPONDER)                           | Dual   | Collins TDR-94D Mode S            |
| TCAS (Traffic Collision Avoidance<br>System)  | Single | Collins TTR-4000 w/<br>change 7:1 |
| CVR (COCKPIT VOICE RECORDER)                  | Single | L-3ar 120 min                     |

| Type of unit                           | Qty    | Description      |
|----------------------------------------|--------|------------------|
| FDR (FLIGHT DATA RECORDER)             | Single | L-3ar 25 hrs     |
| ELT (EMERGENCY LOCATOR<br>TRANSMITTER) | Single | Artex C406-2 MHz |