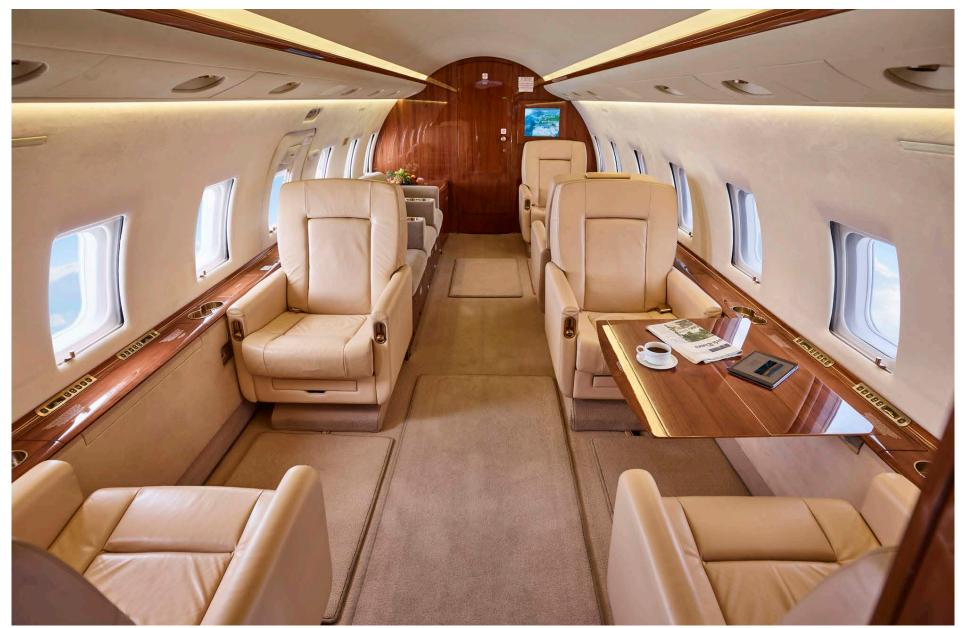

# Interior: VIP configuration

| NUMBER OF PASSENGERS           | Nine (9)                                             |
|--------------------------------|------------------------------------------------------|
| GALLEY LOCATION                | Fwd                                                  |
| FORWARD CABIN<br>CONFIGURATION | Four (4) Place Club                                  |
| AFT CABIN CONFIGURATION        | Two (2) Place Club opposite Three (3) Place<br>Divan |
| LAVATORY LOCATION(S)           | Aft                                                  |
| CREW REST                      | No                                                   |
| JUMPSEAT                       | No                                                   |
| LAST REFURBISHED DATE          | 2011                                                 |

#### **VIP** Configuration

info@jetcraft.com | +1 919 941 8400 | jetcraft.com

#### **VIP** Configuration

info@jetcraft.com | +1 919 941 8400 | jetcraft.com

**VIP** Configuration

info@jetcraft.com | +1 919 941 8400 | jetcraft.com

info@jetcraft.com | +1 919 941 8400 | jetcraft.com

info@jetcraft.com | +1 919 941 8400 | jetcraft.com