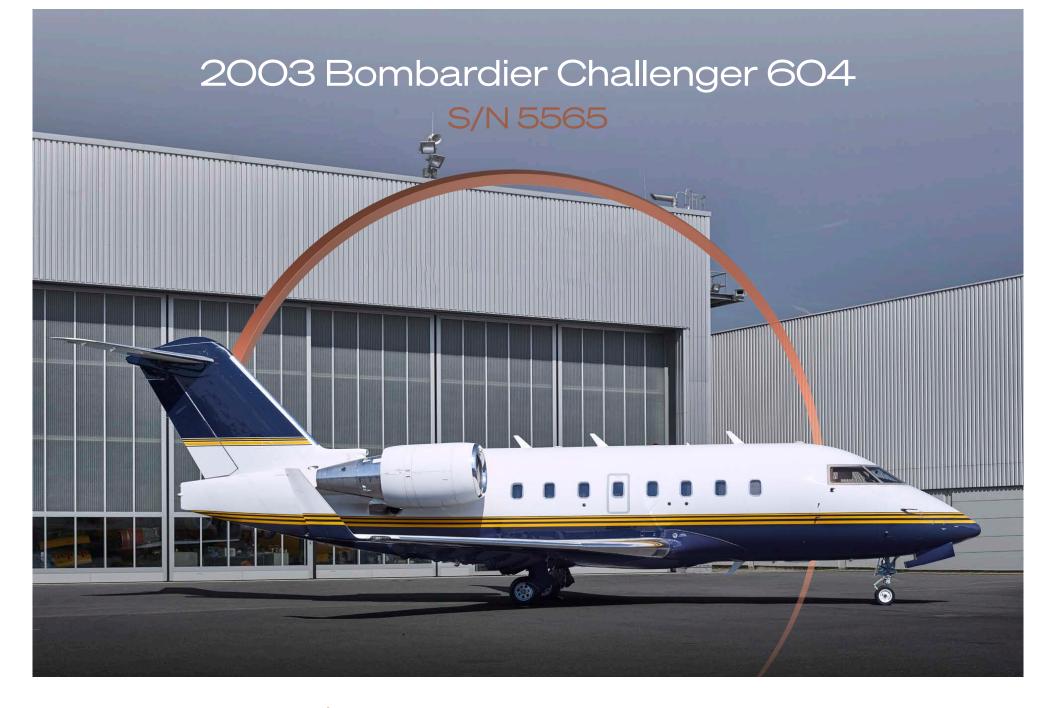

FOR YOUR WORLD

# Highlights

- Medivac & VIP Configurations
- EU OPS Certified

# Airframe

| TOTAL TIME SINCE NEW     | 6,765 Hours (as of September 30, 2020) |
|--------------------------|----------------------------------------|
| TOTAL LANDINGS SINCE NEW | 3,333 Landings                         |
| HOME BASE                | Nurenberg, Germany                     |
| MAINTENANCE TRACKING     | CAMP                                   |
| CERTIFICATION            | Currently Operated - EU OPS-Part CAT   |

## Exterior

| BASE PAINT COLOR(S) | Matterhorn White and Dark Blue |
|---------------------|--------------------------------|
| STRIPE COLOR(S)     | Yellow                         |
| LAST PAINTED DATE   | Original                       |