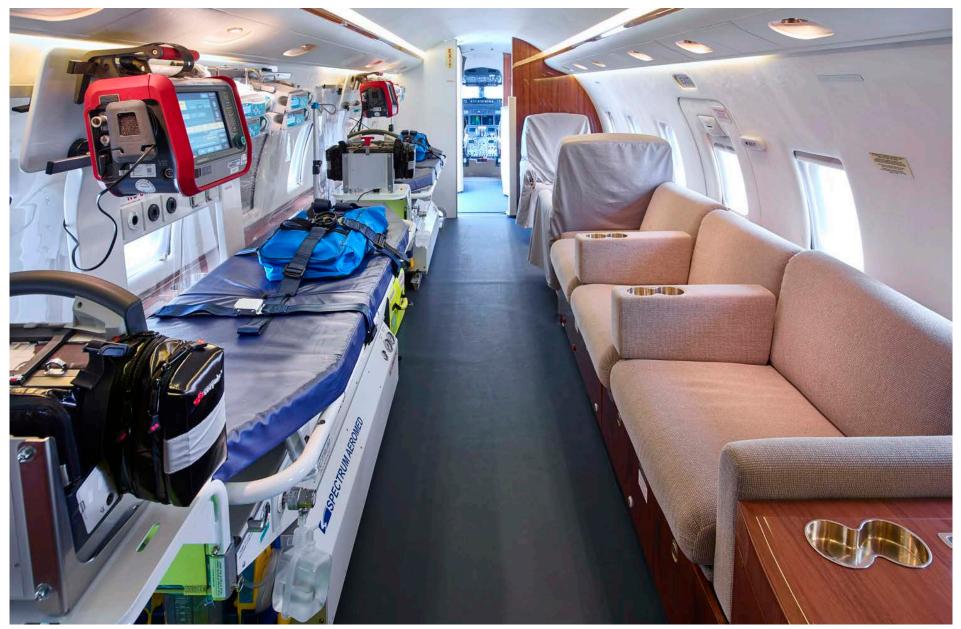

# Interior: medivac configuration

| NUMBER OF PASSENGERS           | Seven (7)                                              |
|--------------------------------|--------------------------------------------------------|
| GALLEY LOCATION                | Fwd                                                    |
| FORWARD CABIN<br>CONFIGURATION | Two (2) Place Club opposite One (1) Medical Seat       |
| AFT CABIN CONFIGURATION        | Three (3) Place Divan opposite One (1) Medical<br>Seat |
| LAVATORY LOCATION(S)           | Aft                                                    |
| CREW REST                      | No                                                     |
| JUMPSEAT                       | No                                                     |
| LAST REFURBISHED DATE          | 2011                                                   |

#### Medivac Configuration

info@jetcraft.com | +1 919 941 8400 | jetcraft.com

#### Medivac Configuration

info@jetcraft.com | +1 919 941 8400 | jetcraft.com

Medivac Configuration

info@jetcraft.com | +1 919 941 8400 | jetcraft.com