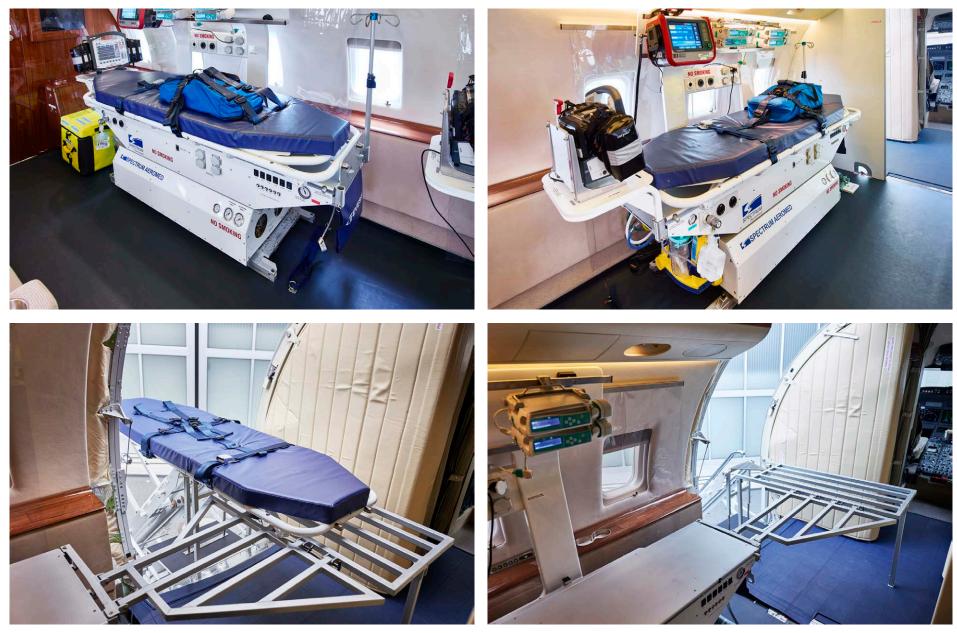

# Interior: medivac configuration

| NUMBER OF PASSENGERS           | Seven (7)                                              |
|--------------------------------|--------------------------------------------------------|
| GALLEY LOCATION                | Fwd                                                    |
| FORWARD CABIN<br>CONFIGURATION | Two (2) Place Club opposite One (1) Medical Seat       |
| AFT CABIN CONFIGURATION        | Three (3) Place Divan opposite One (1) Medical<br>Seat |
| LAVATORY LOCATION(S)           | Aft                                                    |
| CREW REST                      | No                                                     |
| JUMPSEAT                       | No                                                     |
| LAST REFURBISHED DATE          | 2011                                                   |

#### Medivac Configuration

info@jetcraft.com | +1 919 941 8400 | jetcraft.com

#### Medivac Configuration

info@jetcraft.com | +1 919 941 8400 | jetcraft.com

Medivac Configuration

info@jetcraft.com | +1 919 941 8400 | jetcraft.com