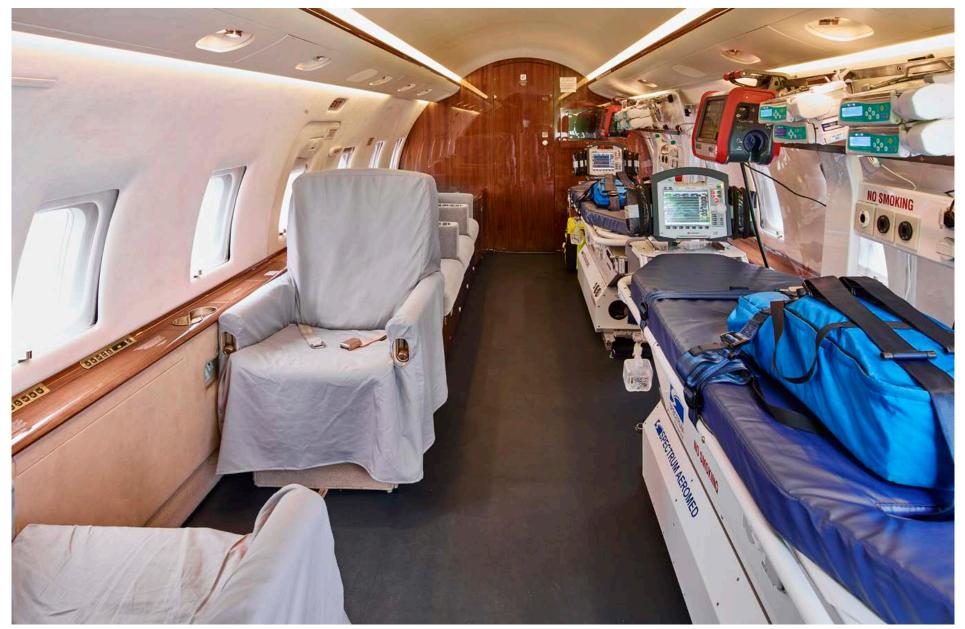

# Interior: medivac configuration

| NUMBER OF PASSENGERS           | Seven (7)                                              |
|--------------------------------|--------------------------------------------------------|
| GALLEY LOCATION                | Fwd                                                    |
| FORWARD CABIN<br>CONFIGURATION | Two (2) Place Club opposite One (1) Medical Seat       |
| AFT CABIN CONFIGURATION        | Three (3) Place Divan opposite One (1) Medical<br>Seat |
| LAVATORY LOCATION(S)           | Aft                                                    |
| CREW REST                      | No                                                     |
| JUMPSEAT                       | No                                                     |
| LAST REFURBISHED DATE          | 2011                                                   |

#### Medivac Configuration

info@jetcraft.com | +1 919 941 8400 | jetcraft.com

#### Medivac Configuration

info@jetcraft.com | +1 919 941 8400 | jetcraft.com

Medivac Configuration

info@jetcraft.com | +1 919 941 8400 | jetcraft.com