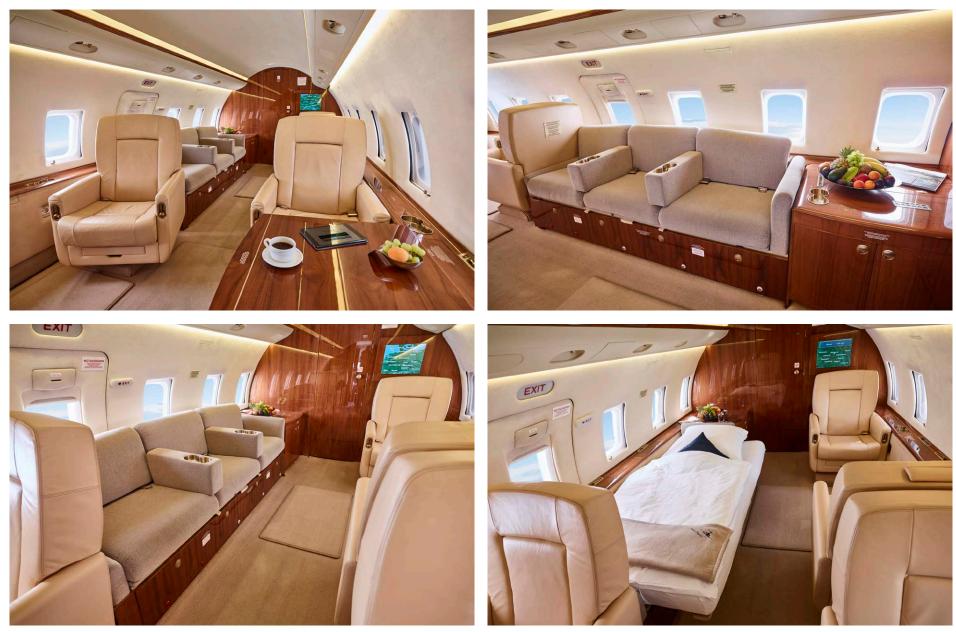

# Interior: medivac configuration

| NUMBER OF PASSENGERS           | Seven (7)                                              |
|--------------------------------|--------------------------------------------------------|
| GALLEY LOCATION                | Fwd                                                    |
| FORWARD CABIN<br>CONFIGURATION | Two (2) Place Club opposite One (1) Medical Seat       |
| AFT CABIN CONFIGURATION        | Three (3) Place Divan opposite One (1) Medical<br>Seat |
| LAVATORY LOCATION(S)           | Aft                                                    |
| CREW REST                      | No                                                     |
| JUMPSEAT                       | No                                                     |
| LAST REFURBISHED DATE          | 2011                                                   |

# Interior: VIP configuration

| NUMBER OF PASSENGERS           | Nine (9)                                             |
|--------------------------------|------------------------------------------------------|
| GALLEY LOCATION                | Fwd                                                  |
| FORWARD CABIN<br>CONFIGURATION | Four (4) Place Club                                  |
| AFT CABIN CONFIGURATION        | Two (2) Place Club opposite Three (3) Place<br>Divan |
| LAVATORY LOCATION(S)           | Aft                                                  |
| CREW REST                      | No                                                   |
| JUMPSEAT                       | No                                                   |
| LAST REFURBISHED DATE          | 2011                                                 |