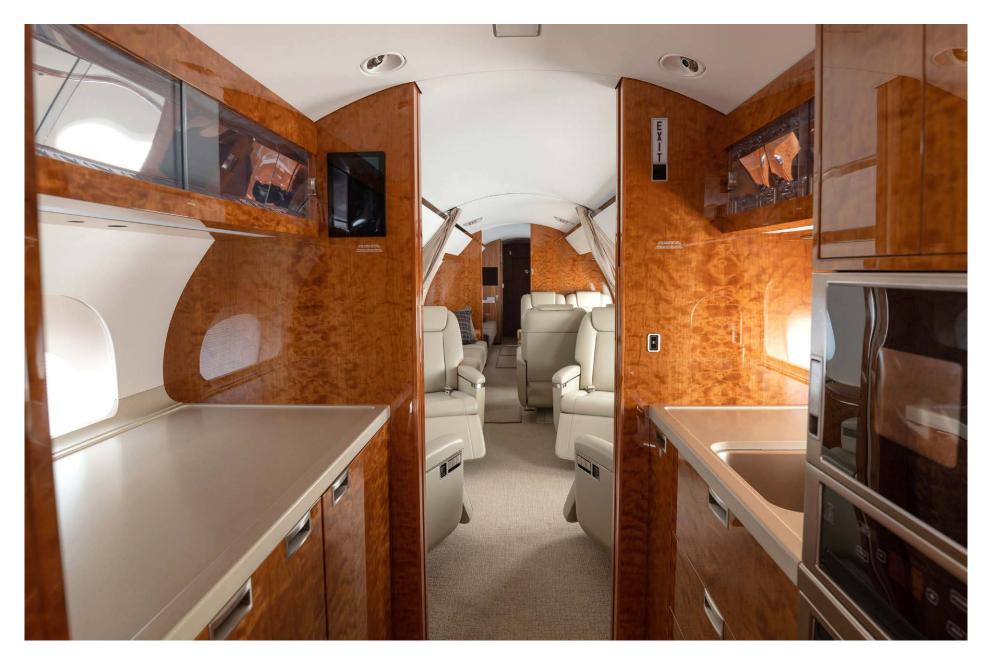

## Interior

| NUMBER OF PASSENGERS           | Seventeen (17)                                                                       |
|--------------------------------|--------------------------------------------------------------------------------------|
| GALLEY LOCATION                | Forward                                                                              |
| FORWARD CABIN<br>CONFIGURATION | Four (4) Place Executive Club                                                        |
| MID CABIN CONFIGURATION        | Four (4) Place Conference Group Opposite<br>Three (3) Place Divan                    |
|                                | Two (2) Place Club Seats Opposite a Three (3)<br>Place Divan (when bulkhead removed) |
| AFT CABIN CONFIGURATION        | Dual Three (3) Place Divans                                                          |
| LAVATORY LOCATION(S)           | Forward Crew and Aft Executive                                                       |
| CREW REST                      | Yes                                                                                  |
| LAST REFURBISHED DATE          | Original                                                                             |

#### Entertainment

**DISPLAY MONITORS** Forward and Aft Bulkhead Monitors