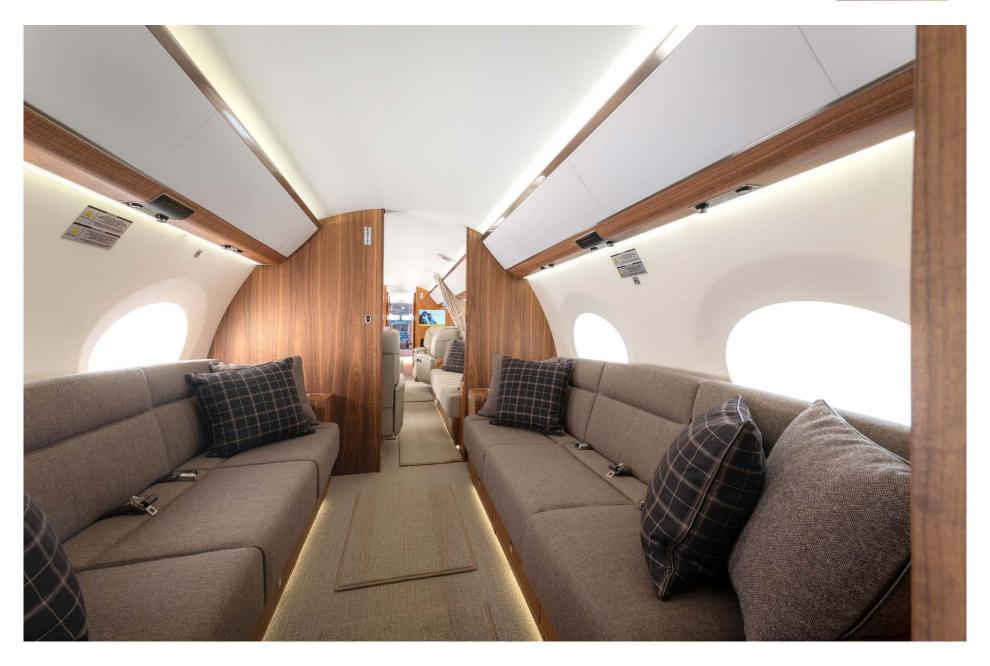

## Interior

| NUMBER OF PASSENGERS           | Seventeen (17)                                                                       |
|--------------------------------|--------------------------------------------------------------------------------------|
| GALLEY LOCATION                | Forward                                                                              |
| FORWARD CABIN<br>CONFIGURATION | Four (4) Place Executive Club                                                        |
| MID CABIN CONFIGURATION        | Four (4) Place Conference Group Opposite<br>Three (3) Place Divan                    |
|                                | Two (2) Place Club Seats Opposite a Three (3)<br>Place Divan (when bulkhead removed) |
| AFT CABIN CONFIGURATION        | Dual Three (3) Place Divans                                                          |
| LAVATORY LOCATION(S)           | Forward Crew and Aft Executive                                                       |
| CREW REST                      | Yes                                                                                  |
| LAST REFURBISHED DATE          | Original                                                                             |