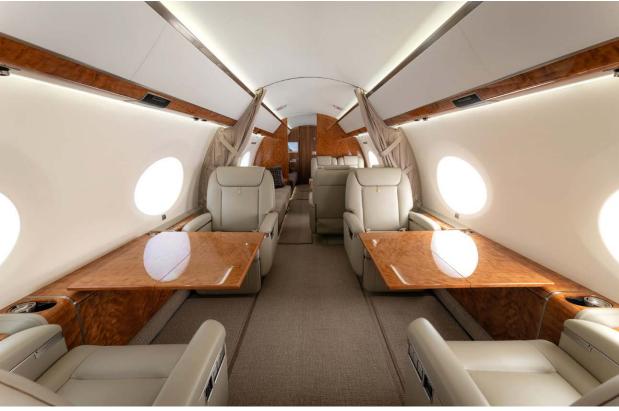

## Interior

| NUMBER OF PASSENGERS           | Seventeen (17)                                                                       |
|--------------------------------|--------------------------------------------------------------------------------------|
| GALLEY LOCATION                | Forward                                                                              |
| FORWARD CABIN<br>CONFIGURATION | Four (4) Place Executive Club                                                        |
| MID CABIN CONFIGURATION        | Four (4) Place Conference Group Opposite<br>Three (3) Place Divan                    |
|                                | Two (2) Place Club Seats Opposite a Three (3)<br>Place Divan (when bulkhead removed) |
| AFT CABIN CONFIGURATION        | Dual Three (3) Place Divans                                                          |
| LAVATORY LOCATION(S)           | Forward Crew and Aft Executive                                                       |
| CREW REST                      | Yes                                                                                  |
| LAST REFURBISHED DATE          | Original                                                                             |