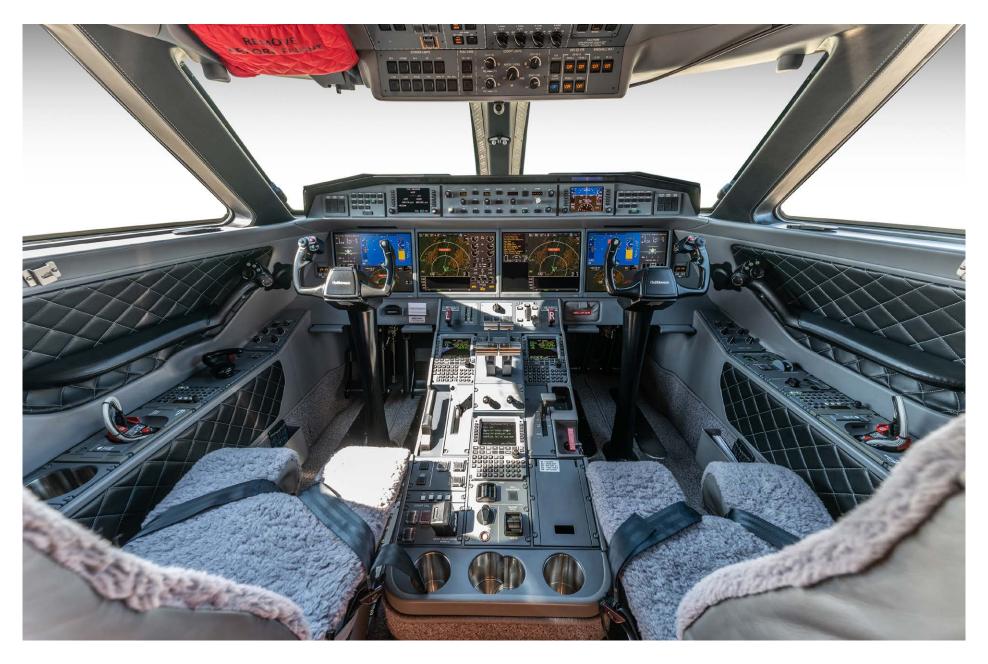

#### **Avionics**

| Type of unit                                 | Qty    | Description                                      |
|----------------------------------------------|--------|--------------------------------------------------|
| EFIS (ELECTRONIC FLIGHT INSTRUMENT SYSTEM)   | Four   | Honeywell DU-1310                                |
| CDU (CONTROL DISPLAY UNITS)                  | Triple | Honeywell Multifunction<br>Control Display Units |
| IRS (INERTIAL REFERENCE SYSTEM)              | Triple | Honeywell LASEREF VI                             |
| GPS (GLOBAL POSITIONING SYSTEM)              | Dual   | Honeywell                                        |
| AHRS (ATTITUDE AND HEADING REFERENCE SYSTEM) | Dual   | Honeywell AH-1000                                |
| DME (DISTANCE MEASURING EQUIPMENT)           | Dual   | Honeywell DM-855                                 |
| EVS (ENHANCED VISION SYSTEM)                 | Single | Gulfstream EVS II                                |
| HUD (HEAD UP DISPLAY)                        | Single | Gulfstream HUD II                                |
| ADF (AUTOMATIC DIRECTION FINDER)             | Single | Honeywell DF-855                                 |
| VHF COM (VERY HIGH FREQ.<br>COMMUNICATION)   | Triple | Honeywell TR-865A / NC-<br>860A NAVCOM           |
| HF COM (HIGH FREQ.<br>COMMUNICATIONS)        | Dual   | Collins HF-9034A                                 |
| RADALT (RADIO ALTIMETER)                     | Dual   | Honeywell KRA-405B                               |
| WRADAR (WEATHER RADAR)                       | Single | Honeywell RDR-4000                               |
| XPNDR (TRANSPONDER)                          | Dual   | Honeywell XS-858B                                |

| Type of unit                                     | Qty    | Description                 |
|--------------------------------------------------|--------|-----------------------------|
| EGPWS (ENHANCED GROUND PROXIMITY WARNING SYSTEM) | Dual   | Honeywell EGPWM-100         |
| TCAS (TRAFFIC COLLISION AVOIDANCE SYSTEM)        | Single | Honeywell TPA-100           |
| CVR (COCKPIT VOICE RECORDER)                     | Single | Universal Avionics CVR-120R |
| FDR (FLIGHT DATA RECORDER)                       | Single | Universal Avionics FDR-25   |
| ELT (EMERGENCY LOCATOR TRANSMITTER)              | Single | Artex C406N                 |