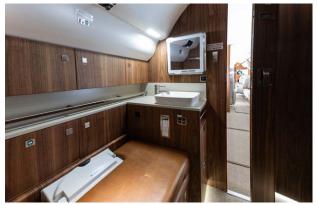

## Interior

| NUMBER OF PASSENGERS           | Seventeen (17)                                                                       |
|--------------------------------|--------------------------------------------------------------------------------------|
| GALLEY LOCATION                | Forward                                                                              |
| FORWARD CABIN<br>CONFIGURATION | Four (4) Place Executive Club                                                        |
| MID CABIN CONFIGURATION        | Four (4) Place Conference Group Opposite<br>Three (3) Place Divan                    |
|                                | Two (2) Place Club Seats Opposite a Three (3)<br>Place Divan (when bulkhead removed) |
| AFT CABIN CONFIGURATION        | Dual Three (3) Place Divans                                                          |
| LAVATORY LOCATION(S)           | Forward Crew and Aft Executive                                                       |
| CREW REST                      | Yes                                                                                  |
| LAST REFURBISHED DATE          | Original                                                                             |