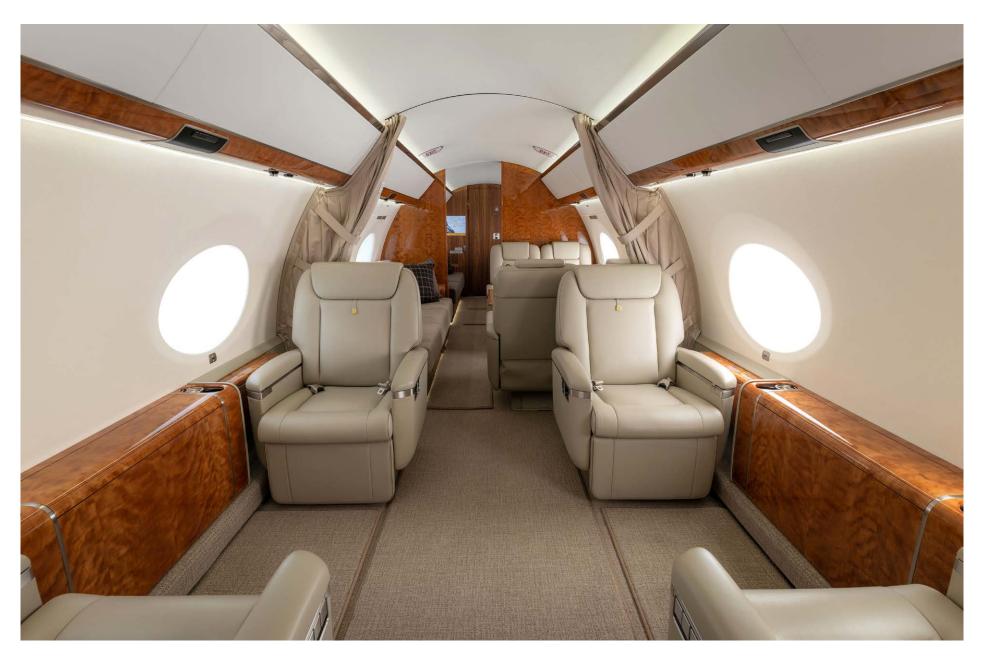

## Interior

| NUMBER OF PASSENGERS           | Seventeen (17)                                                                       |
|--------------------------------|--------------------------------------------------------------------------------------|
| GALLEY LOCATION                | Forward                                                                              |
| FORWARD CABIN<br>CONFIGURATION | Four (4) Place Executive Club                                                        |
| MID CABIN CONFIGURATION        | Four (4) Place Conference Group Opposite<br>Three (3) Place Divan                    |
|                                | Two (2) Place Club Seats Opposite a Three (3)<br>Place Divan (when bulkhead removed) |
| AFT CABIN CONFIGURATION        | Dual Three (3) Place Divans                                                          |
| LAVATORY LOCATION(S)           | Forward Crew and Aft Executive                                                       |
| CREW REST                      | Yes                                                                                  |
| LAST REFURBISHED DATE          | Original                                                                             |