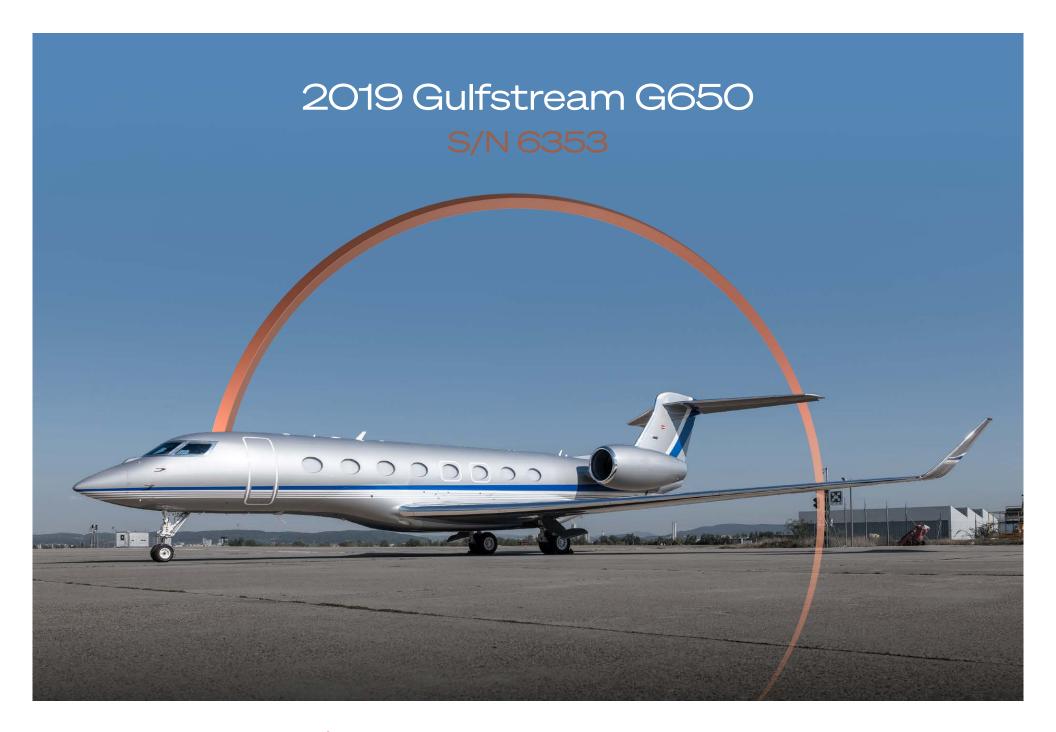

813

Hours

359 Landings



# Highlights

- Ka-Band Internet
- Forward Galley and Crew Rest
- Engine and APU Program Coverage



### Airframe

| TOTAL TIME SINCE NEW              | 813 Hours (as of March 3, 2022) |
|-----------------------------------|---------------------------------|
| TOTAL LANDINGS SINCE NEW          | 359 Landings                    |
| ENTRY INTO SERVICE DATE           | March 2019                      |
| CERTIFICATE OF AIRWORTHINESS DATE | October 2018                    |
| MAINTENANCE TRACKING              | Gulfstream CMP                  |

| Engines                | Left                | Right        |
|------------------------|---------------------|--------------|
| DESCRIPTION            | Rolls Royce BR725   | <b>\1-12</b> |
| SERIAL NUMBER(S)       | 2