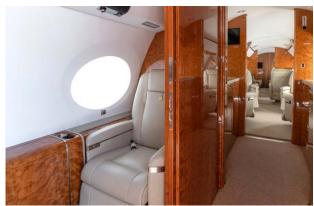

## Interior

| NUMBER OF PASSENGERS           | Seventeen (17)                                                                       |
|--------------------------------|--------------------------------------------------------------------------------------|
| GALLEY LOCATION                | Forward                                                                              |
| FORWARD CABIN<br>CONFIGURATION | Four (4) Place Executive Club                                                        |
| MID CABIN CONFIGURATION        | Four (4) Place Conference Group Opposite<br>Three (3) Place Divan                    |
|                                | Two (2) Place Club Seats Opposite a Three (3)<br>Place Divan (when bulkhead removed) |
| AFT CABIN CONFIGURATION        | Dual Three (3) Place Divans                                                          |
| LAVATORY LOCATION(S)           | Forward Crew and Aft Executive                                                       |
| CREW REST                      | Yes                                                                                  |
| LAST REFURBISHED DATE          | Original                                                                             |