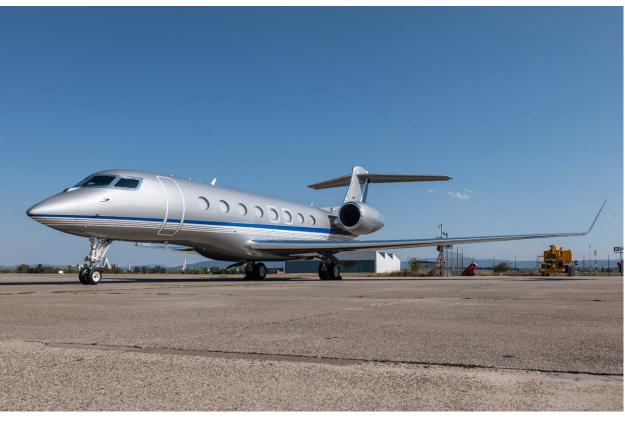

### Exterior

| BASE PAINT COLOR(S) | Silver         |
|---------------------|----------------|
| STRIPE COLOR(S)     | Blue and White |
| LAST PAINTED DATE   | Original       |