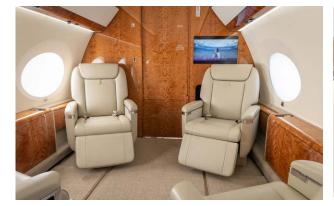

## Interior

| NUMBER OF PASSENGERS           | Seventeen (17)                                                                       |
|--------------------------------|--------------------------------------------------------------------------------------|
| GALLEY LOCATION                | Forward                                                                              |
| FORWARD CABIN<br>CONFIGURATION | Four (4) Place Executive Club                                                        |
| MID CABIN CONFIGURATION        | Four (4) Place Conference Group Opposite<br>Three (3) Place Divan                    |
|                                | Two (2) Place Club Seats Opposite a Three (3)<br>Place Divan (when bulkhead removed) |
| AFT CABIN CONFIGURATION        | Dual Three (3) Place Divans                                                          |
| LAVATORY LOCATION(S)           | Forward Crew and Aft Executive                                                       |
| CREW REST                      | Yes                                                                                  |
| LAST REFURBISHED DATE          | Original                                                                             |