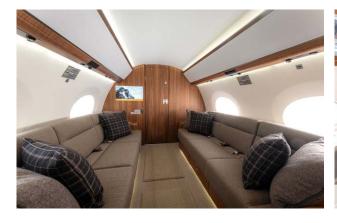

## Interior

| NUMBER OF PASSENGERS           | Seventeen (17)                                                                       |
|--------------------------------|--------------------------------------------------------------------------------------|
| GALLEY LOCATION                | Forward                                                                              |
| FORWARD CABIN<br>CONFIGURATION | Four (4) Place Executive Club                                                        |
| MID CABIN CONFIGURATION        | Four (4) Place Conference Group Opposite<br>Three (3) Place Divan                    |
|                                | Two (2) Place Club Seats Opposite a Three (3)<br>Place Divan (when bulkhead removed) |
| AFT CABIN CONFIGURATION        | Dual Three (3) Place Divans                                                          |
| LAVATORY LOCATION(S)           | Forward Crew and Aft Executive                                                       |
| CREW REST                      | Yes                                                                                  |
| LAST REFURBISHED DATE          | Original                                                                             |