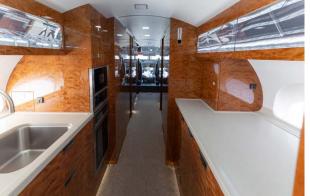

## Interior

| NUMBER OF PASSENGERS           | Seventeen (17)                                                                       |
|--------------------------------|--------------------------------------------------------------------------------------|
| GALLEY LOCATION                | Forward                                                                              |
| FORWARD CABIN<br>CONFIGURATION | Four (4) Place Executive Club                                                        |
| MID CABIN CONFIGURATION        | Four (4) Place Conference Group Opposite<br>Three (3) Place Divan                    |
|                                | Two (2) Place Club Seats Opposite a Three (3)<br>Place Divan (when bulkhead removed) |
| AFT CABIN CONFIGURATION        | Dual Three (3) Place Divans                                                          |
| LAVATORY LOCATION(S)           | Forward Crew and Aft Executive                                                       |
| CREW REST                      | Yes                                                                                  |
| LAST REFURBISHED DATE          | Original                                                                             |