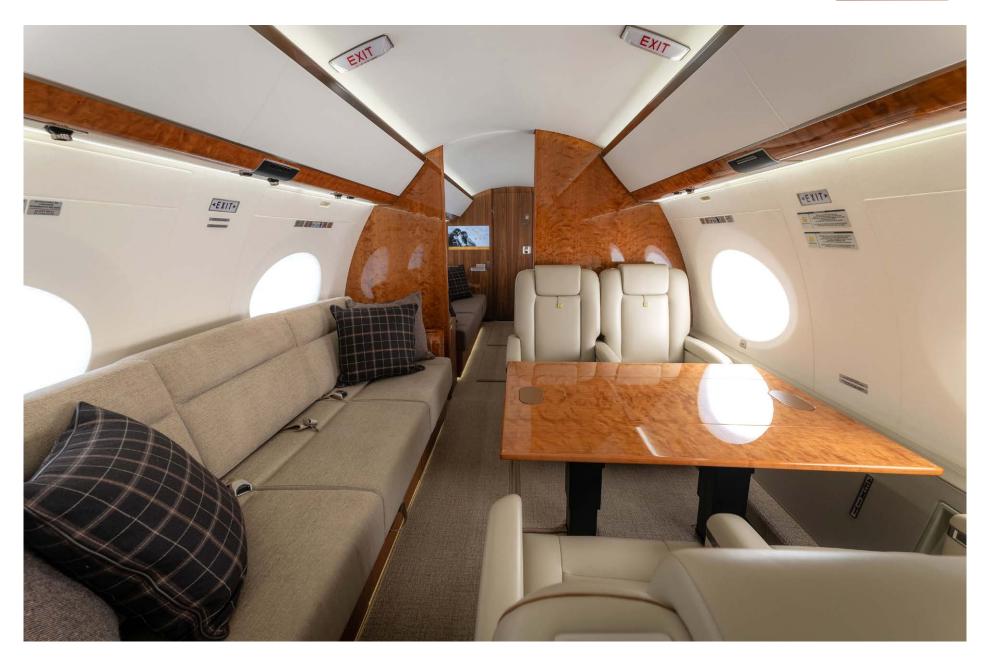

## Interior

| NUMBER OF PASSENGERS           | Seventeen (17)                                                                       |
|--------------------------------|--------------------------------------------------------------------------------------|
| GALLEY LOCATION                | Forward                                                                              |
| FORWARD CABIN<br>CONFIGURATION | Four (4) Place Executive Club                                                        |
| MID CABIN CONFIGURATION        | Four (4) Place Conference Group Opposite<br>Three (3) Place Divan                    |
|                                | Two (2) Place Club Seats Opposite a Three (3)<br>Place Divan (when bulkhead removed) |
| AFT CABIN CONFIGURATION        | Dual Three (3) Place Divans                                                          |
| LAVATORY LOCATION(S)           | Forward Crew and Aft Executive                                                       |
| CREW REST                      | Yes                                                                                  |
| LAST REFURBISHED DATE          | Original                                                                             |