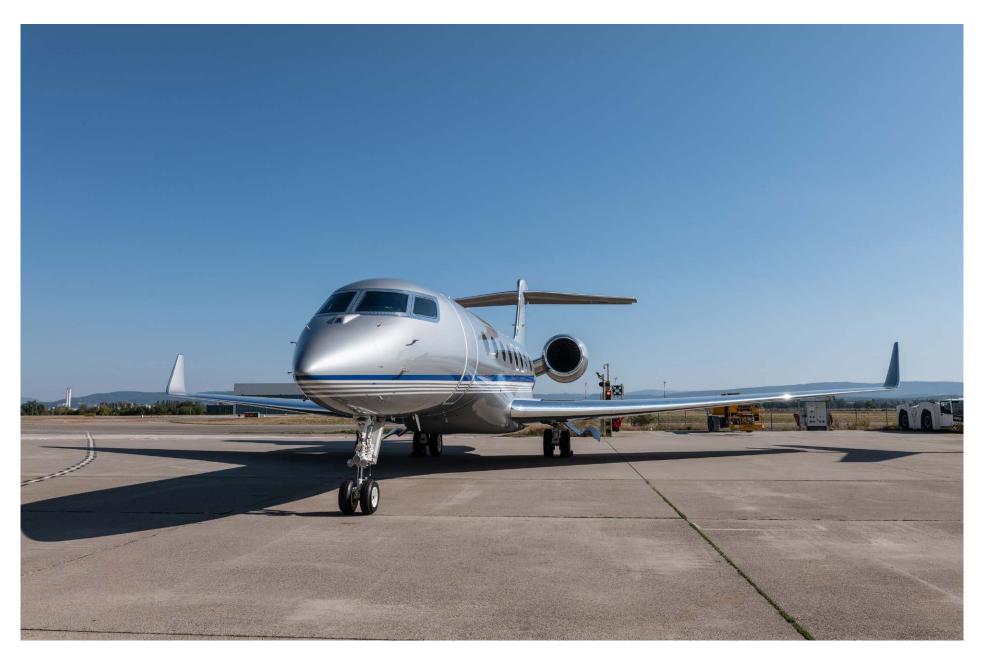

### Exterior

| BASE PAINT COLOR(S) | Silver         |
|---------------------|----------------|
| STRIPE COLOR(S)     | Blue and White |
| LAST PAINTED DATE   | Original       |

#### 2019 Gulfstream G650 S/N 6353