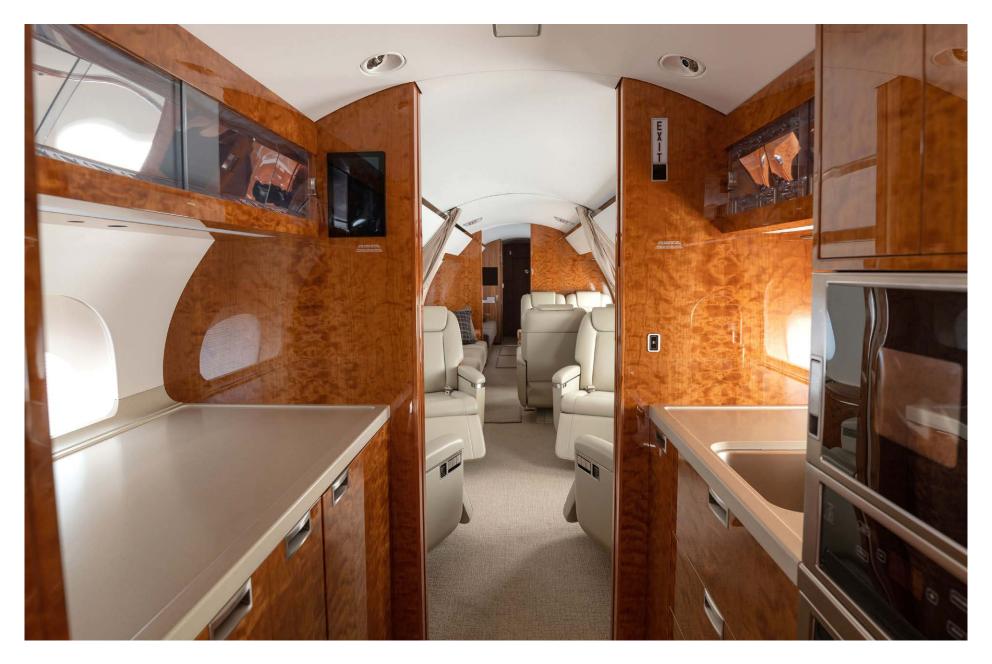

# Interior

| NUMBER OF PASSENGERS           | Seventeen (17)                                                    |
|--------------------------------|-------------------------------------------------------------------|
| GALLEY LOCATION                | Forward                                                           |
| FORWARD CABIN<br>CONFIGURATION | Four (4) Place Executive Club                                     |
| MID CABIN CONFIGURATION        | Four (4) Place Conference Group Opposite<br>Three (3) Place Divan |
| AFT CABIN CONFIGURATION        | Dual Three (3) Place Divans                                       |
| LAVATORY LOCATION(S)           | Forward Crew and Aft Executive                                    |
| CREW REST                      | Yes                                                               |
| LAST REFURBISHED DATE          | Original                                                          |