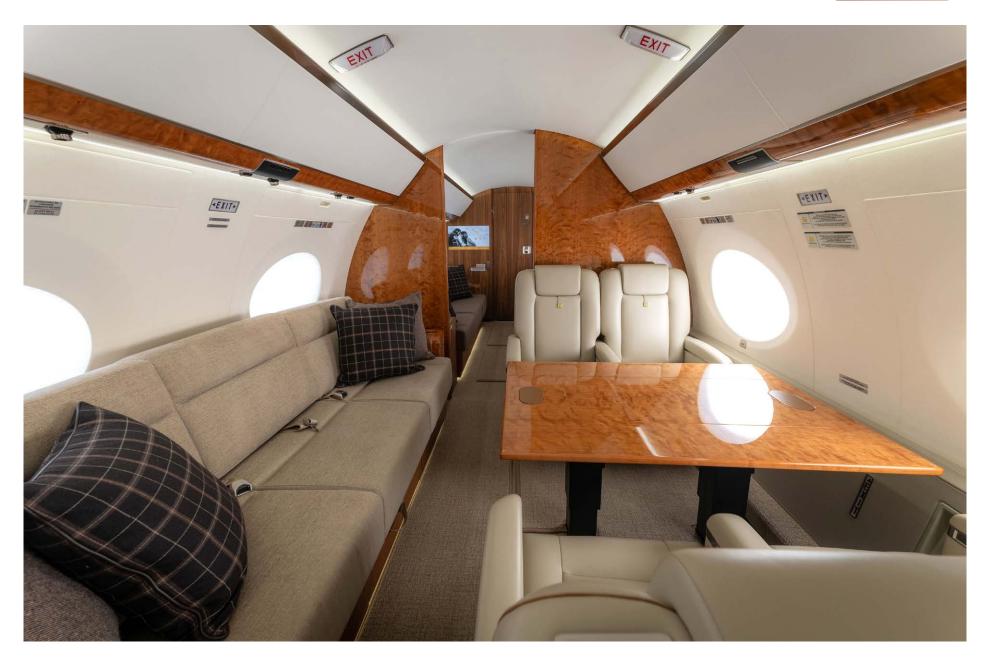

# Interior

| NUMBER OF PASSENGERS           | Seventeen (17)                                                    |
|--------------------------------|-------------------------------------------------------------------|
| GALLEY LOCATION                | Forward                                                           |
| FORWARD CABIN<br>CONFIGURATION | Four (4) Place Executive Club                                     |
| MID CABIN CONFIGURATION        | Four (4) Place Conference Group Opposite<br>Three (3) Place Divan |
| AFT CABIN CONFIGURATION        | Dual Three (3) Place Divans                                       |
| LAVATORY LOCATION(S)           | Forward Crew and Aft Executive                                    |
| CREW REST                      | Yes                                                               |
| LAST REFURBISHED DATE          | Original                                                          |