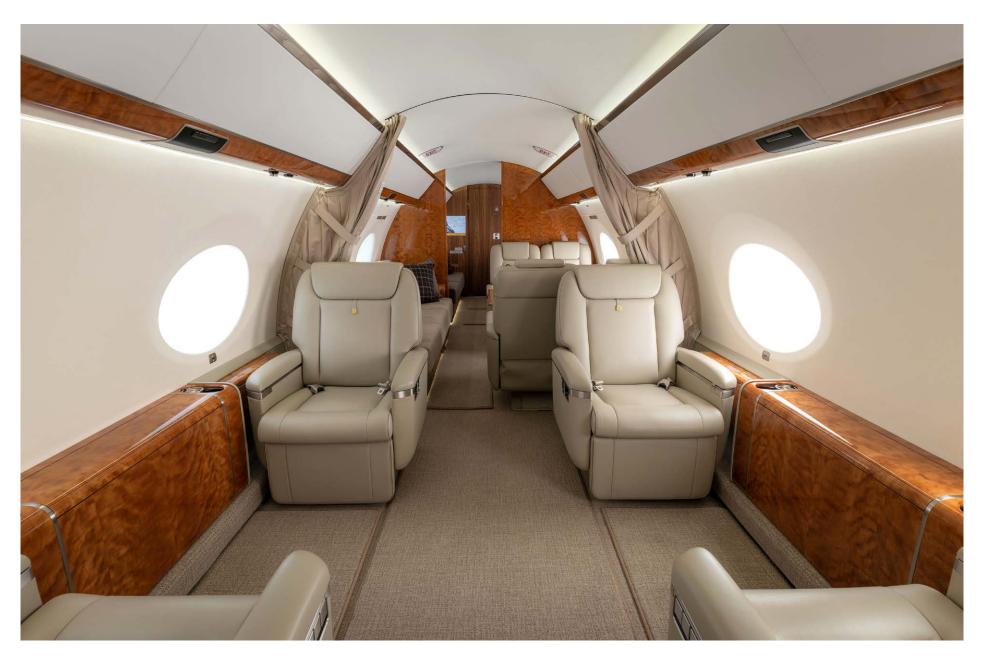

# Interior

| NUMBER OF PASSENGERS           | Seventeen (17)                                                    |
|--------------------------------|-------------------------------------------------------------------|
| GALLEY LOCATION                | Forward                                                           |
| FORWARD CABIN<br>CONFIGURATION | Four (4) Place Executive Club                                     |
| MID CABIN CONFIGURATION        | Four (4) Place Conference Group Opposite<br>Three (3) Place Divan |
| AFT CABIN CONFIGURATION        | Dual Three (3) Place Divans                                       |
| LAVATORY LOCATION(S)           | Forward Crew and Aft Executive                                    |
| CREW REST                      | Yes                                                               |
| LAST REFURBISHED DATE          | Original                                                          |