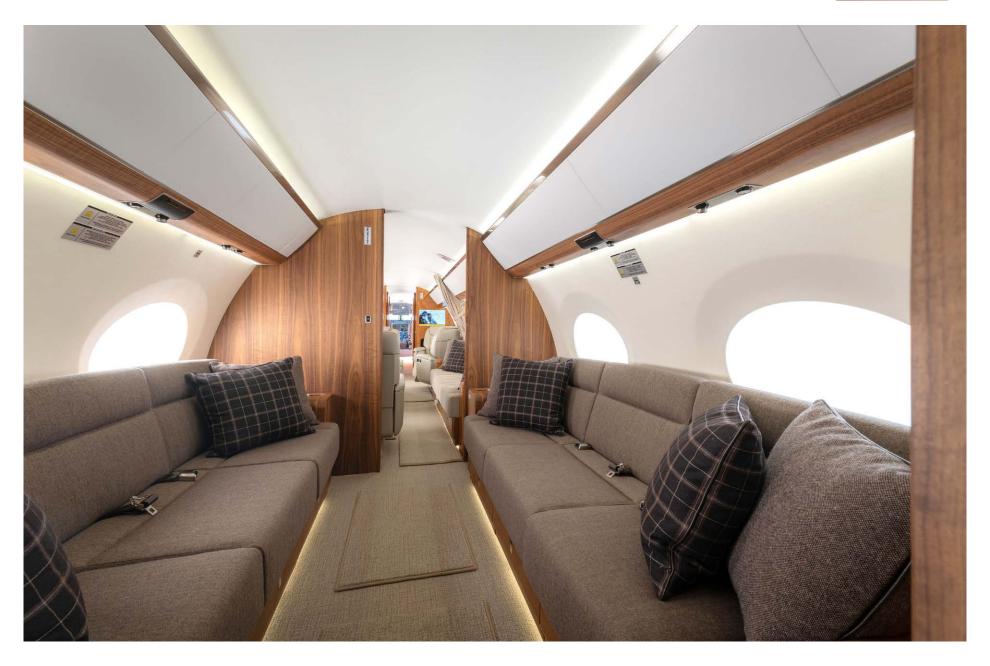

# Interior

| NUMBER OF PASSENGERS           | Seventeen (17)                                                    |
|--------------------------------|-------------------------------------------------------------------|
| GALLEY LOCATION                | Forward                                                           |
| FORWARD CABIN<br>CONFIGURATION | Four (4) Place Executive Club                                     |
| MID CABIN CONFIGURATION        | Four (4) Place Conference Group Opposite<br>Three (3) Place Divan |
| AFT CABIN CONFIGURATION        | Dual Three (3) Place Divans                                       |
| LAVATORY LOCATION(S)           | Forward Crew and Aft Executive                                    |
| CREW REST                      | Yes                                                               |
| LAST REFURBISHED DATE          | Original                                                          |