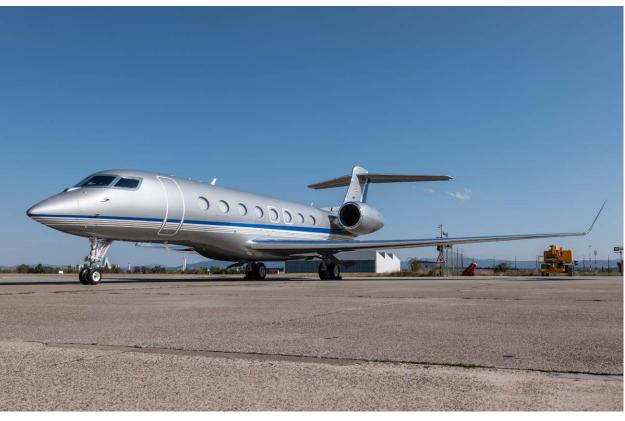

# Exterior

| BASE PAINT COLOR(S) | Silver         |
|---------------------|----------------|
| STRIPE COLOR(S)     | Blue and White |
| LAST PAINTED DATE   | Original       |