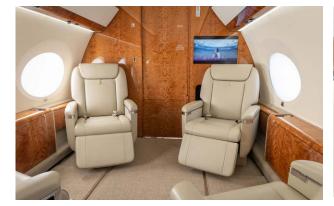

# Interior

| NUMBER OF PASSENGERS           | Seventeen (17)                                                    |
|--------------------------------|-------------------------------------------------------------------|
| GALLEY LOCATION                | Forward                                                           |
| FORWARD CABIN<br>CONFIGURATION | Four (4) Place Executive Club                                     |
| MID CABIN CONFIGURATION        | Four (4) Place Conference Group Opposite<br>Three (3) Place Divan |
| AFT CABIN CONFIGURATION        | Dual Three (3) Place Divans                                       |
| LAVATORY LOCATION(S)           | Forward Crew and Aft Executive                                    |
| CREW REST                      | Yes                                                               |
| LAST REFURBISHED DATE          | Original                                                          |