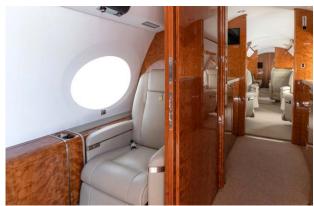

# Interior

| NUMBER OF PASSENGERS           | Seventeen (17)                                                    |
|--------------------------------|-------------------------------------------------------------------|
| GALLEY LOCATION                | Forward                                                           |
| FORWARD CABIN<br>CONFIGURATION | Four (4) Place Executive Club                                     |
| MID CABIN CONFIGURATION        | Four (4) Place Conference Group Opposite<br>Three (3) Place Divan |
| AFT CABIN CONFIGURATION        | Dual Three (3) Place Divans                                       |
| LAVATORY LOCATION(S)           | Forward Crew and Aft Executive                                    |
| CREW REST                      | Yes                                                               |
| LAST REFURBISHED DATE          | Original                                                          |