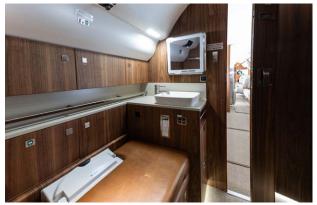

# Interior

| NUMBER OF PASSENGERS           | Seventeen (17)                                                    |
|--------------------------------|-------------------------------------------------------------------|
| GALLEY LOCATION                | Forward                                                           |
| FORWARD CABIN<br>CONFIGURATION | Four (4) Place Executive Club                                     |
| MID CABIN CONFIGURATION        | Four (4) Place Conference Group Opposite<br>Three (3) Place Divan |
| AFT CABIN CONFIGURATION        | Dual Three (3) Place Divans                                       |
| LAVATORY LOCATION(S)           | Forward Crew and Aft Executive                                    |
| CREW REST                      | Yes                                                               |
| LAST REFURBISHED DATE          | Original                                                          |