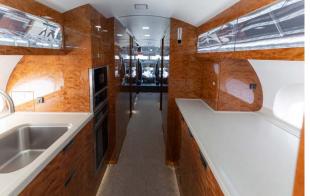

# Interior

| NUMBER OF PASSENGERS           | Seventeen (17)                                                    |
|--------------------------------|-------------------------------------------------------------------|
| GALLEY LOCATION                | Forward                                                           |
| FORWARD CABIN<br>CONFIGURATION | Four (4) Place Executive Club                                     |
| MID CABIN CONFIGURATION        | Four (4) Place Conference Group Opposite<br>Three (3) Place Divan |
| AFT CABIN CONFIGURATION        | Dual Three (3) Place Divans                                       |
| LAVATORY LOCATION(S)           | Forward Crew and Aft Executive                                    |
| CREW REST                      | Yes                                                               |
| LAST REFURBISHED DATE          | Original                                                          |