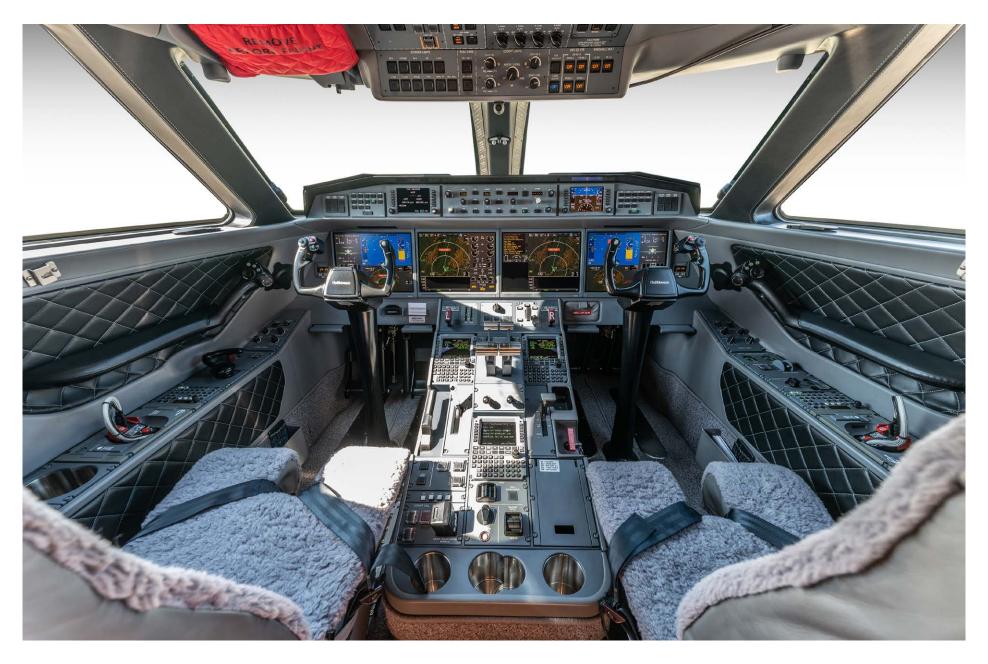

## **Avionics**

| Type of unit                                 | Qty    | Description                                      |
|----------------------------------------------|--------|--------------------------------------------------|
| EFIS (ELECTRONIC FLIGHT INSTRUMENT SYSTEM)   | Four   | Honeywell DU-1310                                |
| CDU (CONTROL DISPLAY UNITS)                  | Triple | Honeywell Multifunction<br>Control Display Units |
| IRS (INERTIAL REFERENCE SYSTEM)              | Triple | Honeywell LASEREF VI                             |
| GPS (GLOBAL POSITIONING SYSTEM)              | Dual   | Honeywell                                        |
| AHRS (ATTITUDE AND HEADING REFERENCE SYSTEM) | Dual   | Honeywell AH-1000                                |
| DME (DISTANCE MEASURING EQUIPMENT)           | Dual   | Honeywell DM-855                                 |
| EVS (ENHANCED VISION SYSTEM)                 | Single | Gulfstream EVS II                                |
| HUD (HEAD UP DISPLAY)                        | Single | Gulfstream HUD II                                |
| ADF (AUTOMATIC DIRECTION FINDER)             | Single | Honeywell DF-855                                 |
| VHF COM (VERY HIGH FREQ.<br>COMMUNICATION)   | Triple | Honeywell TR-865A / NC-<br>860A NAVCOM           |
| HF COM (HIGH FREQ.<br>COMMUNICATIONS)        | Dual   | Collins HF-9034A                                 |
| RADALT (RADIO ALTIMETER)                     | Dual   | Honeywell KRA-405B                               |
| WRADAR (WEATHER RADAR)                       | Single | Honeywell RDR-4000                               |
| XPNDR (TRANSPONDER)                          | Dual   | Honeywell XS-858B                                |

| Type of unit                                     | Qty    | Description                 |
|--------------------------------------------------|--------|-----------------------------|
| EGPWS (ENHANCED GROUND PROXIMITY WARNING SYSTEM) | Dual   | Honeywell EGPWM-100         |
| TCAS (TRAFFIC COLLISION AVOIDANCE SYSTEM)        | Single | Honeywell TPA-100           |
| CVR (COCKPIT VOICE RECORDER)                     | Single | Universal Avionics CVR-120R |
| FDR (FLIGHT DATA RECORDER)                       | Single | Universal Avionics FDR-25   |
| ELT (EMERGENCY LOCATOR TRANSMITTER)              | Single | Artex C406N                 |