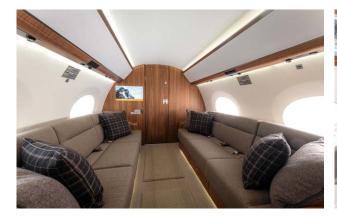

# Interior

| NUMBER OF PASSENGERS           | Seventeen (17)                                                    |
|--------------------------------|-------------------------------------------------------------------|
| GALLEY LOCATION                | Forward                                                           |
| FORWARD CABIN<br>CONFIGURATION | Four (4) Place Executive Club                                     |
| MID CABIN CONFIGURATION        | Four (4) Place Conference Group Opposite<br>Three (3) Place Divan |
| AFT CABIN CONFIGURATION        | Dual Three (3) Place Divans                                       |
| LAVATORY LOCATION(S)           | Forward Crew and Aft Executive                                    |
| CREW REST                      | Yes                                                               |
| LAST REFURBISHED DATE          | Original                                                          |