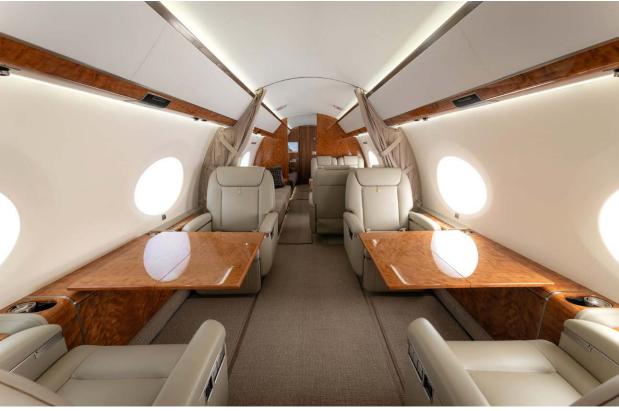

# Interior

| NUMBER OF PASSENGERS           | Seventeen (17)                                                    |
|--------------------------------|-------------------------------------------------------------------|
| GALLEY LOCATION                | Forward                                                           |
| FORWARD CABIN<br>CONFIGURATION | Four (4) Place Executive Club                                     |
| MID CABIN CONFIGURATION        | Four (4) Place Conference Group Opposite<br>Three (3) Place Divan |
| AFT CABIN CONFIGURATION        | Dual Three (3) Place Divans                                       |
| LAVATORY LOCATION(S)           | Forward Crew and Aft Executive                                    |
| CREW REST                      | Yes                                                               |
| LAST REFURBISHED DATE          | Original                                                          |