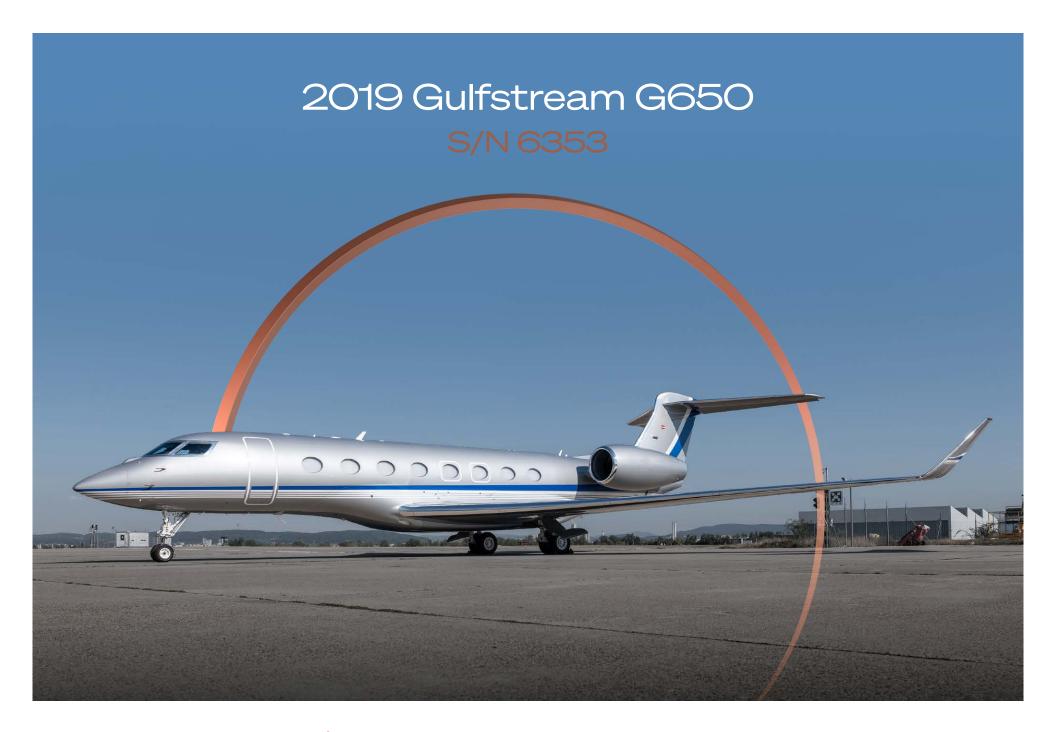

#### 2019 Gulfstream G650 S/N 6353

# Exterior

| BASE PAINT COLOR(S) | Silver         |
|---------------------|----------------|
| STRIPE COLOR(S)     | Blue and White |
| LAST PAINTED DATE   | Original       |