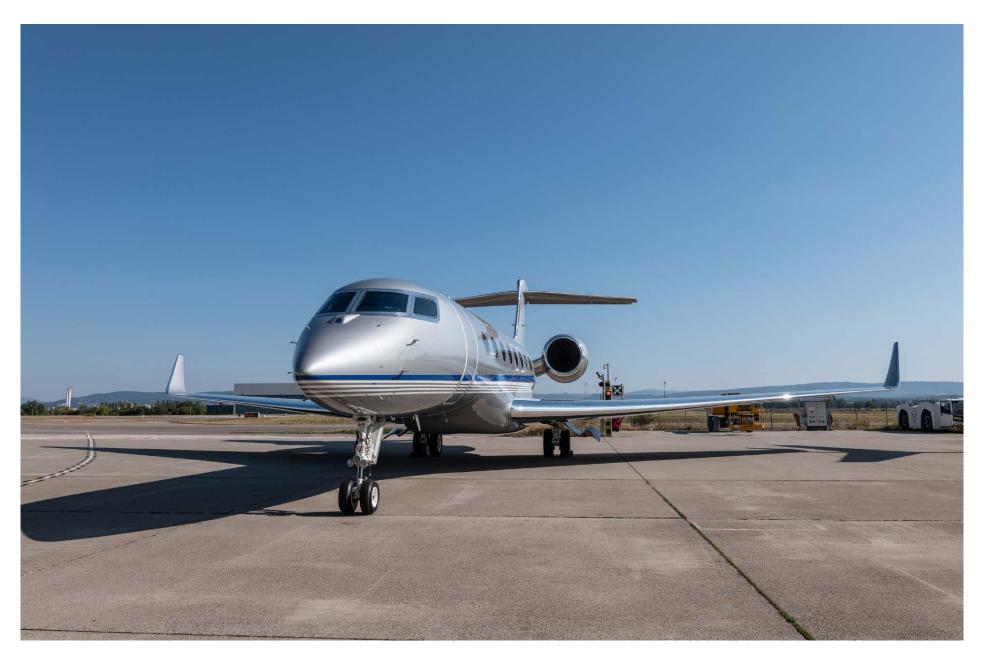

# Exterior

| BASE PAINT COLOR(S) | Silver         |
|---------------------|----------------|
| STRIPE COLOR(S)     | Blue and White |
| LAST PAINTED DATE   | Original       |

#### 2019 Gulfstream G650 S/N 6353