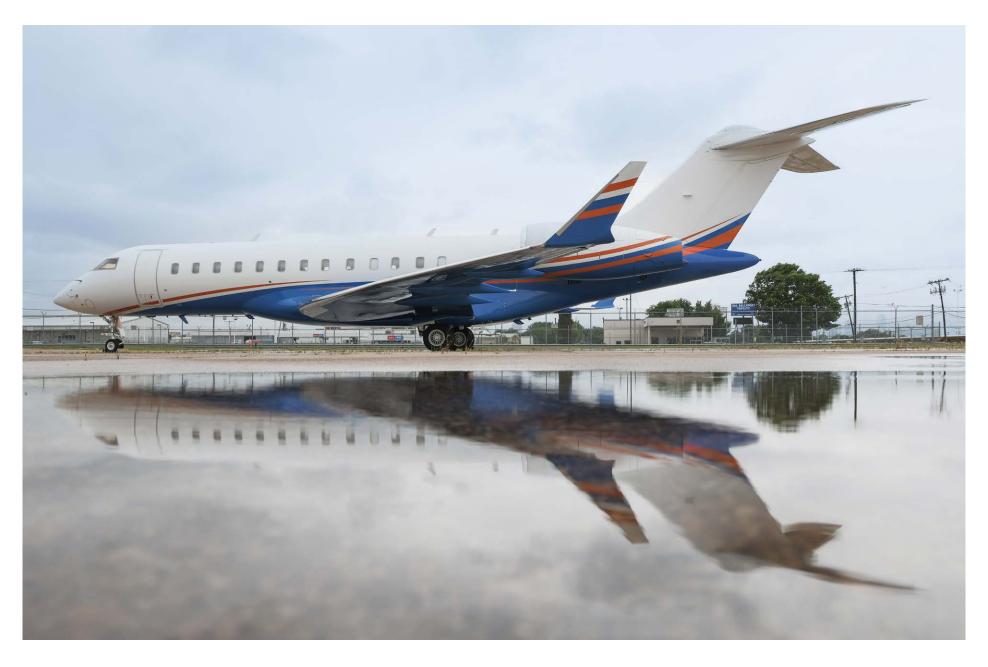

## Exterior

| BASE PAINT COLOR(S) | Matterhorn White and Colonial Blue Belly |
|---------------------|------------------------------------------|
| STRIPE COLOR(S)     | Cyber Orange                             |
| LAST PAINTED        | May 2019 at Duncan Aviation              |