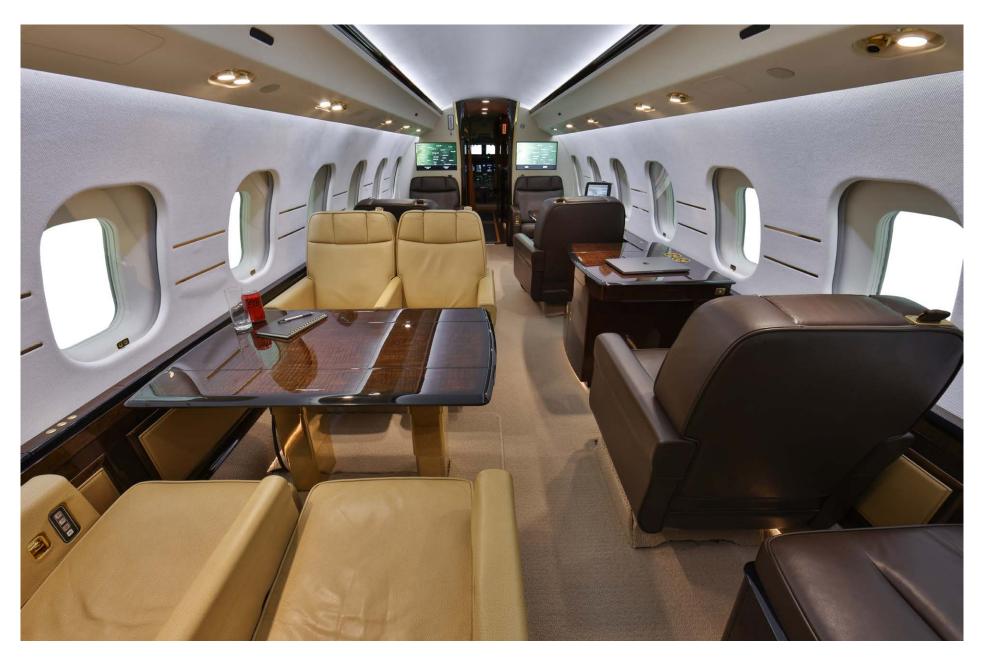

## Interior

| NUMBER OF PASSENGERS           | Thirteen (13)                                                                                                       |
|--------------------------------|---------------------------------------------------------------------------------------------------------------------|
| GALLEY LOCATION                | Forward                                                                                                             |
| FORWARD CABIN<br>CONFIGURATION | Four (4) Place Double Club                                                                                          |
| MID CABIN CONFIGURATION        | Four (4) Place Conference Group Opposite One (1) Single Seat w/ Workstation                                         |
| AFT CABIN CONFIGURATION        | One (1) Place Single Seat w/ Entertainment<br>Center Opposite a Three (3) Place Divan (When<br>Bulkhead is removed) |
| LAVATORY LOCATION(S)           | Forward Crew and Aft Executive                                                                                      |
| CREW REST                      | Forward                                                                                                             |
| JUMP SEAT                      | Yes                                                                                                                 |
| LAST REFURBISHMENT             | May 2019 Partial Interior Refurbishment at<br>Duncan Aviation                                                       |