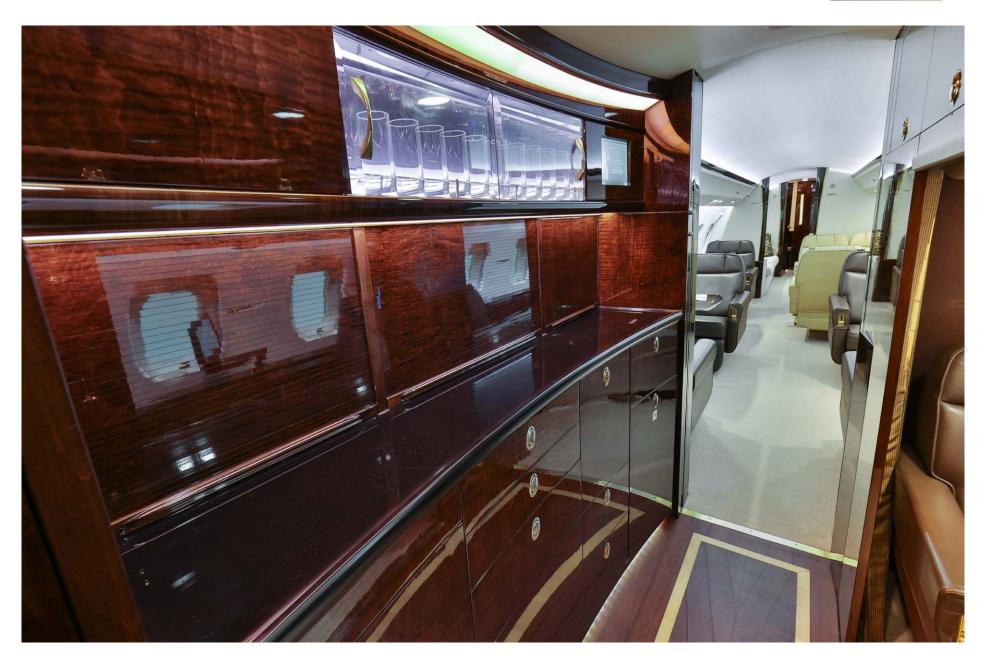

## Interior

| NUMBER OF PASSENGERS           | Thirteen (13)                                                                                                       |
|--------------------------------|---------------------------------------------------------------------------------------------------------------------|
| GALLEY LOCATION                | Forward                                                                                                             |
| FORWARD CABIN<br>CONFIGURATION | Four (4) Place Double Club                                                                                          |
| MID CABIN CONFIGURATION        | Four (4) Place Conference Group Opposite One (1) Single Seat w/ Workstation                                         |
| AFT CABIN CONFIGURATION        | One (1) Place Single Seat w/ Entertainment<br>Center Opposite a Three (3) Place Divan (When<br>Bulkhead is removed) |
| LAVATORY LOCATION(S)           | Forward Crew and Aft Executive                                                                                      |
| CREW REST                      | Forward                                                                                                             |
| JUMP SEAT                      | Yes                                                                                                                 |
| LAST REFURBISHMENT             | May 2019 Partial Interior Refurbishment at<br>Duncan Aviation                                                       |

## Exterior

| BASE PAINT COLOR(S) | Matterhorn White and Colonial Blue Belly |
|---------------------|------------------------------------------|
| STRIPE COLOR(S)     | Cyber Orange                             |
| LAST PAINTED        | May 2019 at Duncan Aviation              |