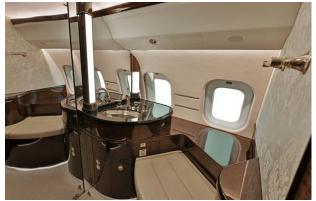

## Interior

| NUMBER OF PASSENGERS           | Thirteen (13)                                                                                                       |
|--------------------------------|---------------------------------------------------------------------------------------------------------------------|
| GALLEY LOCATION                | Forward                                                                                                             |
| FORWARD CABIN<br>CONFIGURATION | Four (4) Place Double Club                                                                                          |
| MID CABIN CONFIGURATION        | Four (4) Place Conference Group Opposite One (1) Single Seat w/ Workstation                                         |
| AFT CABIN CONFIGURATION        | One (1) Place Single Seat w/ Entertainment<br>Center Opposite a Three (3) Place Divan (When<br>Bulkhead is removed) |
| LAVATORY LOCATION(S)           | Forward Crew and Aft Executive                                                                                      |
| CREW REST                      | Forward                                                                                                             |
| JUMP SEAT                      | Yes                                                                                                                 |
| LAST REFURBISHMENT             | May 2019 Partial Interior Refurbishment at<br>Duncan Aviation                                                       |