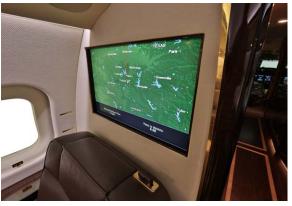

### Entertainment

DISPLAY / TV MONITOR(S)
Single 31.5" Entertainment Monitor and Dual 24.0" Bulkhead Monitors

AIRSHOW SYSTEM Collins Airshow w/ Moving Maps