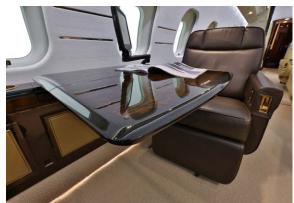

## Interior

| NUMBER OF PASSENGERS           | Thirteen (13)                                                                                                       |
|--------------------------------|---------------------------------------------------------------------------------------------------------------------|
| GALLEY LOCATION                | Forward                                                                                                             |
| FORWARD CABIN<br>CONFIGURATION | Four (4) Place Double Club                                                                                          |
| MID CABIN CONFIGURATION        | Four (4) Place Conference Group Opposite One (1) Single Seat w/ Workstation                                         |
| AFT CABIN CONFIGURATION        | One (1) Place Single Seat w/ Entertainment<br>Center Opposite a Three (3) Place Divan (When<br>Bulkhead is removed) |
| LAVATORY LOCATION(S)           | Forward Crew and Aft Executive                                                                                      |
| CREW REST                      | Forward                                                                                                             |
| JUMP SEAT                      | Yes                                                                                                                 |
| LAST REFURBISHMENT             | May 2019 Partial Interior Refurbishment at<br>Duncan Aviation                                                       |