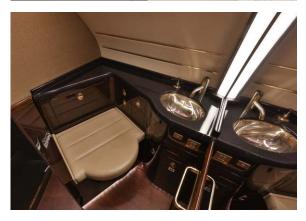

## Interior

| NUMBER OF PASSENGERS           | Thirteen (13)                                                                                                       |
|--------------------------------|---------------------------------------------------------------------------------------------------------------------|
| GALLEY LOCATION                | Forward                                                                                                             |
| FORWARD CABIN<br>CONFIGURATION | Four (4) Place Double Club                                                                                          |
| MID CABIN CONFIGURATION        | Four (4) Place Conference Group Opposite One (1) Single Seat w/ Workstation                                         |
| AFT CABIN CONFIGURATION        | One (1) Place Single Seat w/ Entertainment<br>Center Opposite a Three (3) Place Divan (When<br>Bulkhead is removed) |
| LAVATORY LOCATION(S)           | Forward Crew and Aft Executive                                                                                      |
| CREW REST                      | Forward                                                                                                             |
| JUMP SEAT                      | Yes                                                                                                                 |
| LAST REFURBISHMENT             | May 2019 Partial Interior Refurbishment at<br>Duncan Aviation                                                       |