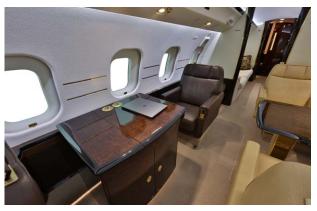

## Interior

| NUMBER OF PASSENGERS           | Thirteen (13)                                                                                                       |
|--------------------------------|---------------------------------------------------------------------------------------------------------------------|
| GALLEY LOCATION                | Forward                                                                                                             |
| FORWARD CABIN<br>CONFIGURATION | Four (4) Place Double Club                                                                                          |
| MID CABIN CONFIGURATION        | Four (4) Place Conference Group Opposite One (1) Single Seat w/ Workstation                                         |
| AFT CABIN CONFIGURATION        | One (1) Place Single Seat w/ Entertainment<br>Center Opposite a Three (3) Place Divan (When<br>Bulkhead is removed) |
| LAVATORY LOCATION(S)           | Forward Crew and Aft Executive                                                                                      |
| CREW REST                      | Forward                                                                                                             |
| JUMP SEAT                      | Yes                                                                                                                 |
| LAST REFURBISHMENT             | May 2019 Partial Interior Refurbishment at<br>Duncan Aviation                                                       |