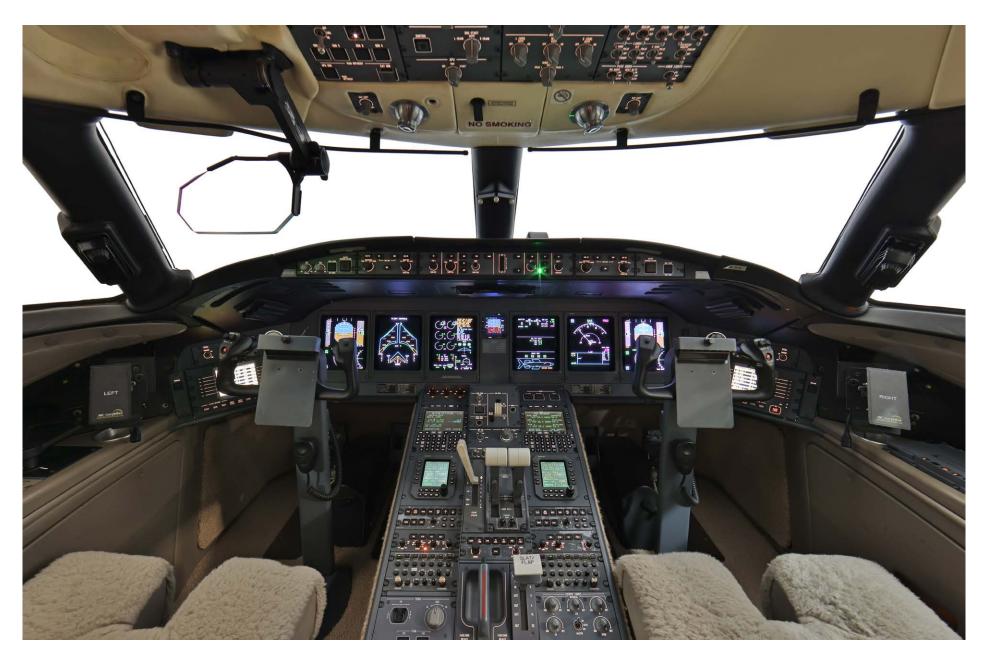

## **Avionics**

| Type of unit                               | Qty          | Description                                       |
|--------------------------------------------|--------------|---------------------------------------------------|
| EFIS (ELECTRONIC FLIGHT INSTRUMENT SYSTEM) | Six-<br>Tube | Honeywell DU-870                                  |
| FMS (FLIGHT MANAGEMENT SYSTEM)             | Triple       | Honeywell NZ-2000                                 |
| CDU (CENTRAL DISPLAY UNIT)                 | Triple       | Honeywell CD-820                                  |
| IRS (INERTIAL REFERENCE SYSTEM)            | Triple       | Honeywell LASEREF IV                              |
| GPS (GLOBAL POSITIONING SYSTEM)            | Dual         | Honeywell                                         |
| MADC (MICRO AIR DATA COMPUTER)             | Triple       | Honeywell AZ-950                                  |
| NAV (NAVIGATION RADIO)                     | Dual         | Honeywell RZ-851                                  |
| DAU (DATA ACQUISITION UNIT)                | Quad         | Honeywell DA-810                                  |
| IAC (INTEGRATED AVIONIC COMPUTER)          | Triple       | Honeywell IC-810                                  |
| HUD (HEAD UP DISPLAY)                      | Single       | Bombardier Head Up Display                        |
| EVS (ENHANCED VISION SYSTEM)               | Single       | Bombardier Enhanced Vision<br>System              |
| VHF COM (VERY HIGH FREQ. COMMUNICATIONS)   | Triple       | Honeywell RCZ-833M (Dual)<br>and RCZ-833 (Single) |
| HF COM (HIGH FREQ.<br>COMMUNICATIONS)      | Dual         | Collins HF-9031A                                  |
| SATCOM (Satellite Communications)          | Single       | Collins SRT-2100                                  |
| SELCAL (SELECTIVE CALLING SYSTEM)          | Single       | Avtech CSD-714                                    |

| Type of unit                                     | Qty    | Description            |
|--------------------------------------------------|--------|------------------------|
| WRADAR (WEATHER RADAR)                           | Single | Honeywell WU-880       |
| RADAR ALT (RADAR ALTIMETER)                      | Dual   | Collins ALT-4000       |
| XPNDR (TRANSPONDER)                              | Dual   | Honeywell RZ-851       |
| EGPWS (ENHANCED GROUND PROXIMITY WARNING SYSTEM) | Single | Honeywell Mark V EGPWS |
| TCAS (TRAFFIC COLLISION AVOIDANCE SYSTEM)        | Single | ACSS RT-950 TCAS       |
| CVR (COCKPIT VOICE RECORDER)                     | Single | Honeywell SSCVR        |
| FDR (FLIGHT DATA RECORDER)                       | Single | Honeywell SSFDR        |
| ELT (EMERGENCY LOCATOR<br>TRANSMITTER)           | Single | Artex 406              |
| LSS (LIGHTING SENSOR SYSTEM)                     | Single | Honeywell LP-860       |