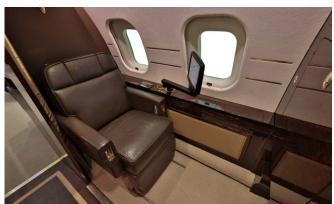

## Interior

| NUMBER OF PASSENGERS           | Thirteen (13)                                                                                                       |
|--------------------------------|---------------------------------------------------------------------------------------------------------------------|
| GALLEY LOCATION                | Forward                                                                                                             |
| FORWARD CABIN<br>CONFIGURATION | Four (4) Place Double Club                                                                                          |
| MID CABIN CONFIGURATION        | Four (4) Place Conference Group Opposite One (1) Single Seat w/ Workstation                                         |
| AFT CABIN CONFIGURATION        | One (1) Place Single Seat w/ Entertainment<br>Center Opposite a Three (3) Place Divan (When<br>Bulkhead is removed) |
| LAVATORY LOCATION(S)           | Forward Crew and Aft Executive                                                                                      |
| CREW REST                      | Forward                                                                                                             |
| JUMP SEAT                      | Yes                                                                                                                 |
| LAST REFURBISHMENT             | May 2019 Partial Interior Refurbishment at<br>Duncan Aviation                                                       |