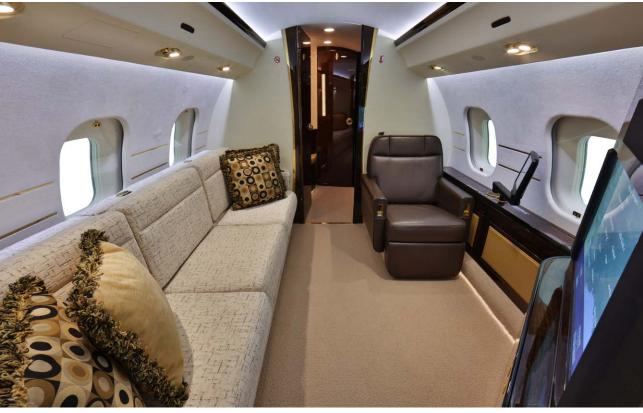

## Interior

| NUMBER OF PASSENGERS           | Thirteen (13)                                                                                                       |
|--------------------------------|---------------------------------------------------------------------------------------------------------------------|
| GALLEY LOCATION                | Forward                                                                                                             |
| FORWARD CABIN<br>CONFIGURATION | Four (4) Place Double Club                                                                                          |
| MID CABIN CONFIGURATION        | Four (4) Place Conference Group Opposite One (1) Single Seat w/ Workstation                                         |
| AFT CABIN CONFIGURATION        | One (1) Place Single Seat w/ Entertainment<br>Center Opposite a Three (3) Place Divan (When<br>Bulkhead is removed) |
| LAVATORY LOCATION(S)           | Forward Crew and Aft Executive                                                                                      |
| CREW REST                      | Forward                                                                                                             |
| JUMP SEAT                      | Yes                                                                                                                 |
| LAST REFURBISHMENT             | May 2019 Partial Interior Refurbishment at<br>Duncan Aviation                                                       |