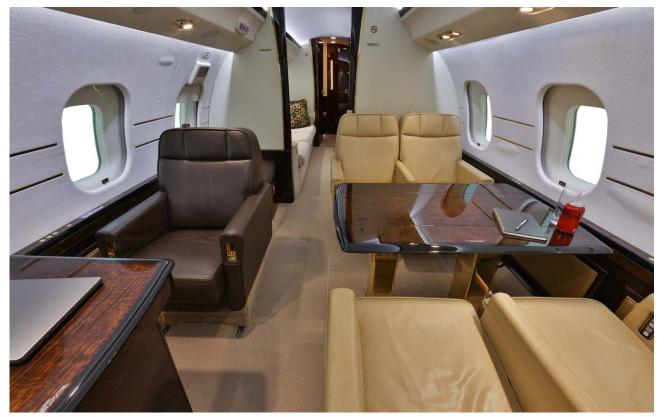

## Interior

| NUMBER OF PASSENGERS           | Thirteen (13)                                                                                                       |
|--------------------------------|---------------------------------------------------------------------------------------------------------------------|
| GALLEY LOCATION                | Forward                                                                                                             |
| FORWARD CABIN<br>CONFIGURATION | Four (4) Place Double Club                                                                                          |
| MID CABIN CONFIGURATION        | Four (4) Place Conference Group Opposite One (1) Single Seat w/ Workstation                                         |
| AFT CABIN CONFIGURATION        | One (1) Place Single Seat w/ Entertainment<br>Center Opposite a Three (3) Place Divan (When<br>Bulkhead is removed) |
| LAVATORY LOCATION(S)           | Forward Crew and Aft Executive                                                                                      |
| CREW REST                      | Forward                                                                                                             |
| JUMP SEAT                      | Yes                                                                                                                 |
| LAST REFURBISHMENT             | May 2019 Partial Interior Refurbishment at<br>Duncan Aviation                                                       |