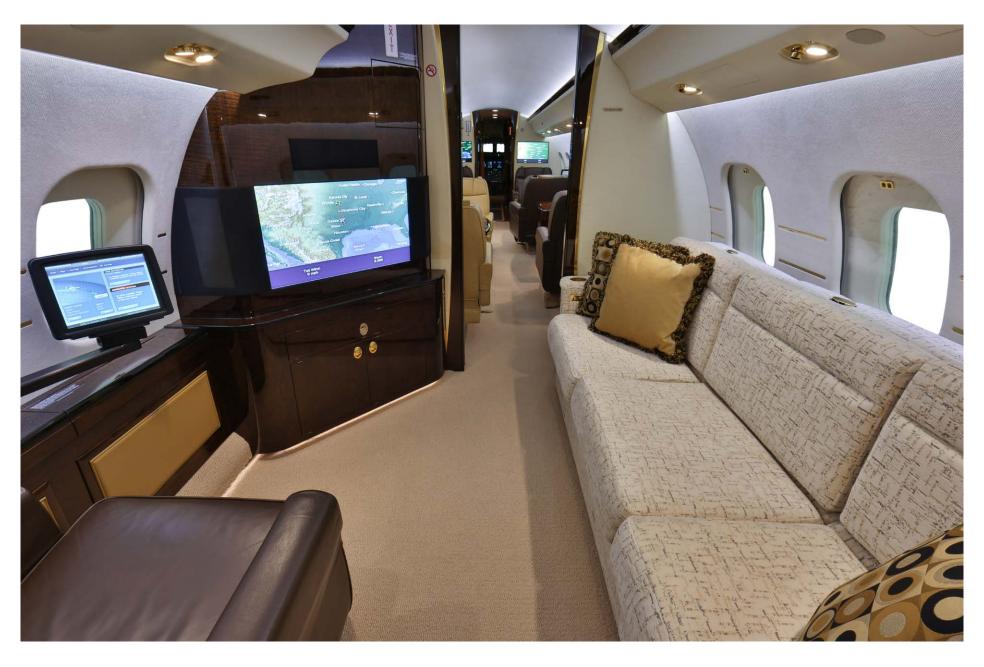

## Interior

| NUMBER OF PASSENGERS           | Thirteen (13)                                                                                                       |
|--------------------------------|---------------------------------------------------------------------------------------------------------------------|
| GALLEY LOCATION                | Forward                                                                                                             |
| FORWARD CABIN<br>CONFIGURATION | Four (4) Place Double Club                                                                                          |
| MID CABIN CONFIGURATION        | Four (4) Place Conference Group Opposite One (1) Single Seat w/ Workstation                                         |
| AFT CABIN CONFIGURATION        | One (1) Place Single Seat w/ Entertainment<br>Center Opposite a Three (3) Place Divan (When<br>Bulkhead is removed) |
| LAVATORY LOCATION(S)           | Forward Crew and Aft Executive                                                                                      |
| CREW REST                      | Forward                                                                                                             |
| JUMP SEAT                      | Yes                                                                                                                 |
| LAST REFURBISHMENT             | May 2019 Partial Interior Refurbishment at<br>Duncan Aviation                                                       |

### Entertainment

DISPLAY / TV MONITOR(S)
Single 31.5" Entertainment Monitor and Dual 24.0" Bulkhead Monitors

AIRSHOW SYSTEM Collins Airshow w/ Moving Maps