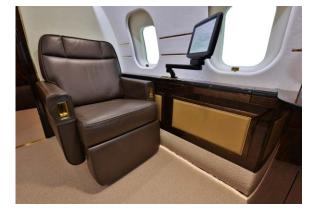

## Interior

| NUMBER OF PASSENGERS           | Thirteen (13)                                                                                                       |
|--------------------------------|---------------------------------------------------------------------------------------------------------------------|
| GALLEY LOCATION                | Forward                                                                                                             |
| FORWARD CABIN<br>CONFIGURATION | Four (4) Place Double Club                                                                                          |
| MID CABIN CONFIGURATION        | Four (4) Place Conference Group Opposite One (1) Single Seat w/ Workstation                                         |
| AFT CABIN CONFIGURATION        | One (1) Place Single Seat w/ Entertainment<br>Center Opposite a Three (3) Place Divan (When<br>Bulkhead is removed) |
| LAVATORY LOCATION(S)           | Forward Crew and Aft Executive                                                                                      |
| CREW REST                      | Forward                                                                                                             |
| JUMP SEAT                      | Yes                                                                                                                 |
| LAST REFURBISHMENT             | May 2019 Partial Interior Refurbishment at<br>Duncan Aviation                                                       |