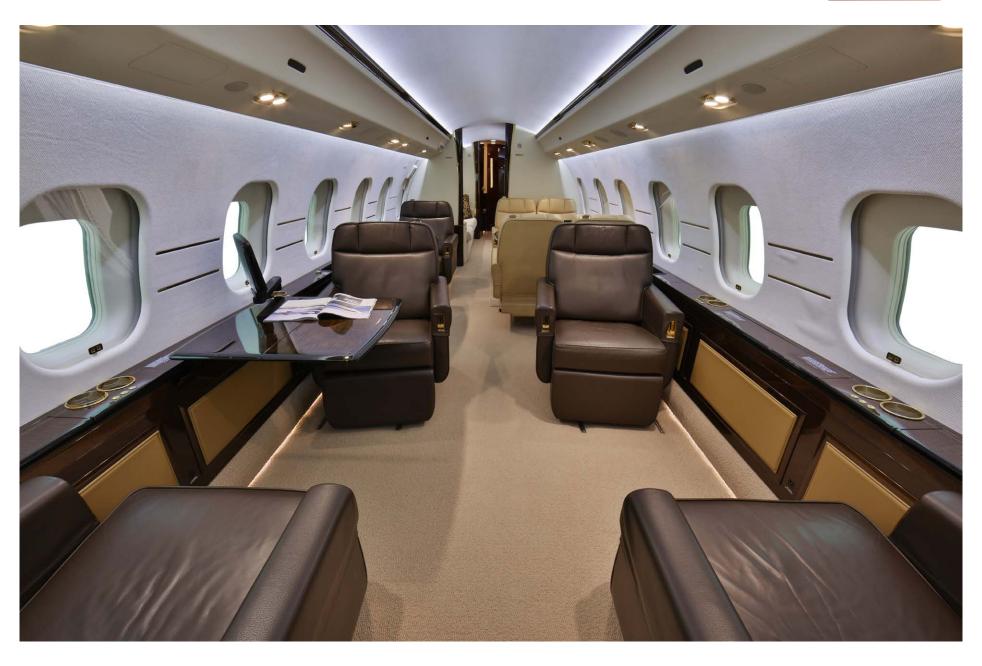

## Interior

| NUMBER OF PASSENGERS           | Thirteen (13)                                                                                                       |
|--------------------------------|---------------------------------------------------------------------------------------------------------------------|
| GALLEY LOCATION                | Forward                                                                                                             |
| FORWARD CABIN<br>CONFIGURATION | Four (4) Place Double Club                                                                                          |
| MID CABIN CONFIGURATION        | Four (4) Place Conference Group Opposite One (1) Single Seat w/ Workstation                                         |
| AFT CABIN CONFIGURATION        | One (1) Place Single Seat w/ Entertainment<br>Center Opposite a Three (3) Place Divan (When<br>Bulkhead is removed) |
| LAVATORY LOCATION(S)           | Forward Crew and Aft Executive                                                                                      |
| CREW REST                      | Forward                                                                                                             |
| JUMP SEAT                      | Yes                                                                                                                 |
| LAST REFURBISHMENT             | May 2019 Partial Interior Refurbishment at<br>Duncan Aviation                                                       |