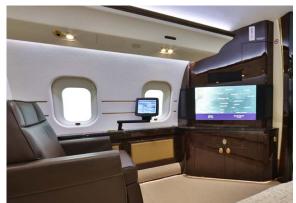

### Entertainment

DISPLAY / TV MONITOR(S)
Single 31.5" Entertainment Monitor and Dual 24.0" Bulkhead Monitors

AIRSHOW SYSTEM Collins Airshow w/ Moving Maps

## Interior

| NUMBER OF PASSENGERS           | Thirteen (13)                                                                                                       |
|--------------------------------|---------------------------------------------------------------------------------------------------------------------|
| GALLEY LOCATION                | Forward                                                                                                             |
| FORWARD CABIN<br>CONFIGURATION | Four (4) Place Double Club                                                                                          |
| MID CABIN CONFIGURATION        | Four (4) Place Conference Group Opposite One (1) Single Seat w/ Workstation                                         |
| AFT CABIN CONFIGURATION        | One (1) Place Single Seat w/ Entertainment<br>Center Opposite a Three (3) Place Divan (When<br>Bulkhead is removed) |
| LAVATORY LOCATION(S)           | Forward Crew and Aft Executive                                                                                      |
| CREW REST                      | Forward                                                                                                             |
| JUMP SEAT                      | Yes                                                                                                                 |
| LAST REFURBISHMENT             | May 2019 Partial Interior Refurbishment at<br>Duncan Aviation                                                       |