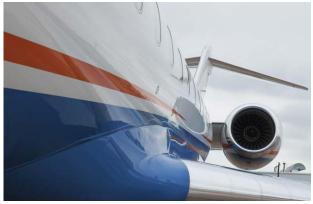

## Exterior

| BASE PAINT COLOR(S) | Matterhorn White and Colonial Blue Belly |
|---------------------|------------------------------------------|
| STRIPE COLOR(S)     | Cyber Orange                             |
| LAST PAINTED        | May 2019 at Duncan Aviation              |