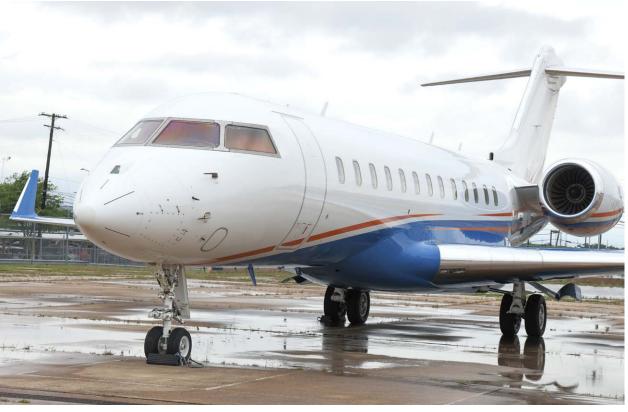

## Exterior

| BASE PAINT COLOR(S) | Matterhorn White and Colonial Blue Belly |
|---------------------|------------------------------------------|
| STRIPE COLOR(S)     | Cyber Orange                             |
| LAST PAINTED        | May 2019 at Duncan Aviation              |