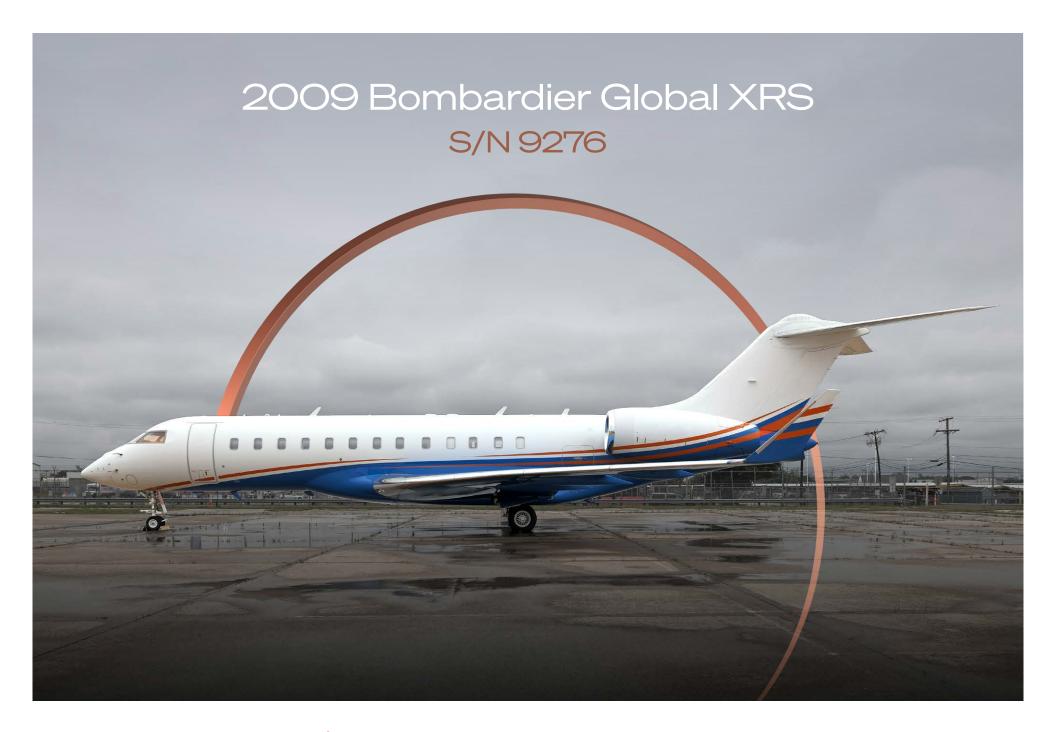

## Exterior

| BASE PAINT COLOR(S) | Matterhorn White and Colonial Blue Belly |
|---------------------|------------------------------------------|
| STRIPE COLOR(S)     | Cyber Orange                             |
| LAST PAINTED        | May 2019 at Duncan Aviation              |

## Highlights

- Fully Enrolled on Programs
- 120 Month Inspection at Duncan Aviation in 2019
- New Paint 2019 at Duncan Aviation
- Bombardier Dallas Level 3 PPI Underway