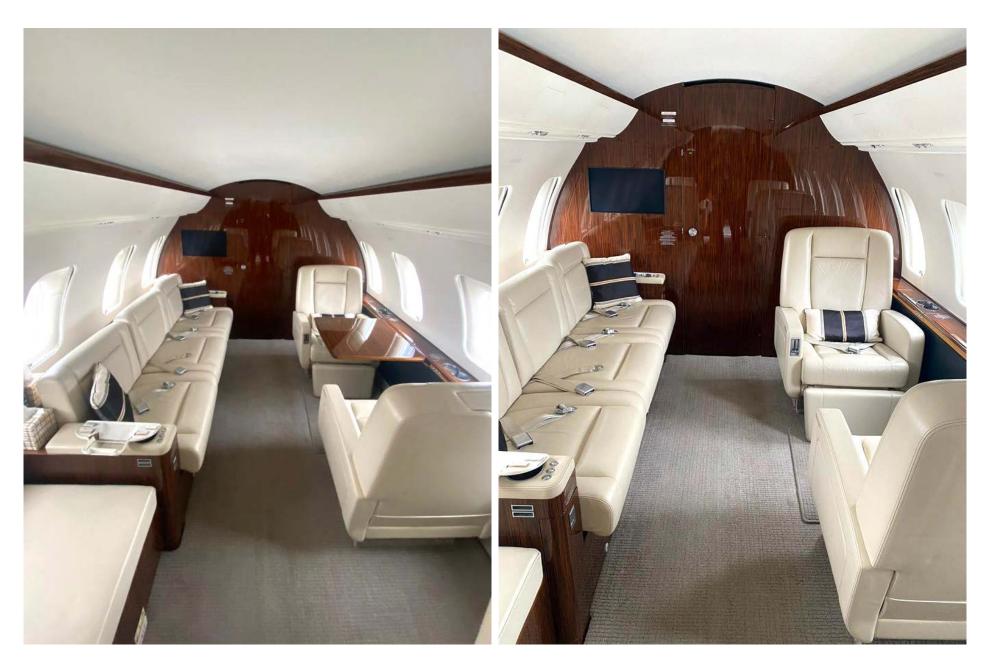

## Interior

| NUMBER OF PASSENGERS           | Ten (10)                                         |
|--------------------------------|--------------------------------------------------|
| GALLEY LOCATION                | Forward                                          |
| FORWARD CABIN<br>CONFIGURATION | Four (4) Place Club                              |
| AFT CABIN CONFIGURATION        | Two (2) Place Club opposite Four (4) Place Divan |
| LAVATORY LOCATION(S)           | Aft Executive                                    |
| JUMPSEAT                       | Yes                                              |
| GALLEY EQUIPMENT               | Coffee Maker, Microwave, Oven                    |
| LAST REFURBISHED DATE          | Original Completion                              |

# Floorplan