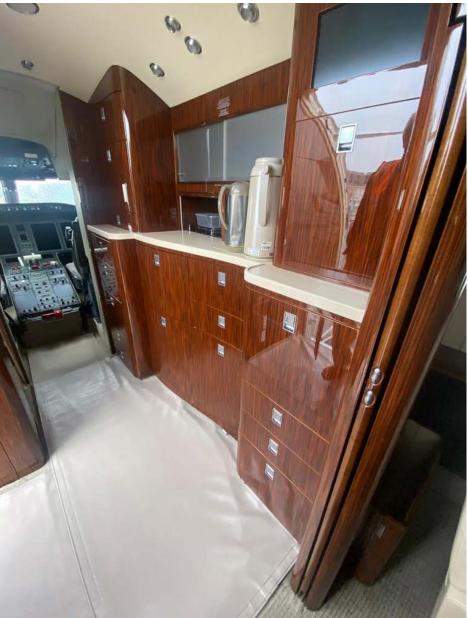

## Interior

| NUMBER OF PASSENGERS           | Ten (10)                                         |
|--------------------------------|--------------------------------------------------|
| GALLEY LOCATION                | Forward                                          |
| FORWARD CABIN<br>CONFIGURATION | Four (4) Place Club                              |
| AFT CABIN CONFIGURATION        | Two (2) Place Club opposite Four (4) Place Divan |
| LAVATORY LOCATION(S)           | Aft Executive                                    |
| JUMPSEAT                       | Yes                                              |
| GALLEY EQUIPMENT               | Coffee Maker, Microwave, Oven                    |
| LAST REFURBISHED DATE          | Original Completion                              |