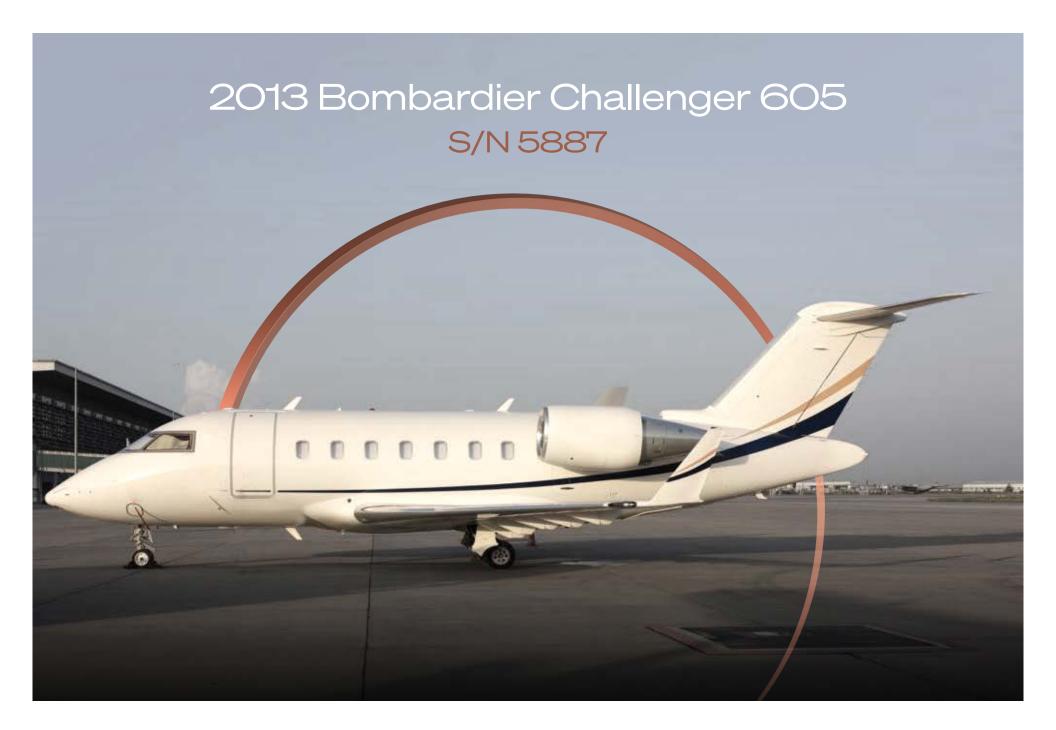

## Highlights

- Airframe, Engines & APU enrolled on Programs
- Pro Line 21 Advanced Avionics
- 10 Passenger Configuration w/Divan
- Delivered N Registered

## Airframe

| TOTAL TIME SINCE NEW     | 1,595 Hours (as of December 4, 2022) |
|--------------------------|--------------------------------------|
| TOTAL LANDINGS SINCE NEW | 1,808 Landings                       |
| ENTRY INTO SERVICE DATE  | January 2013                         |
| PROGRAM COVERAGE         | Smart Parts Plus                     |
| MAINTENANCE TRACKING     | CAMP                                 |
| CERTIFICATION            | TCCA                                 |