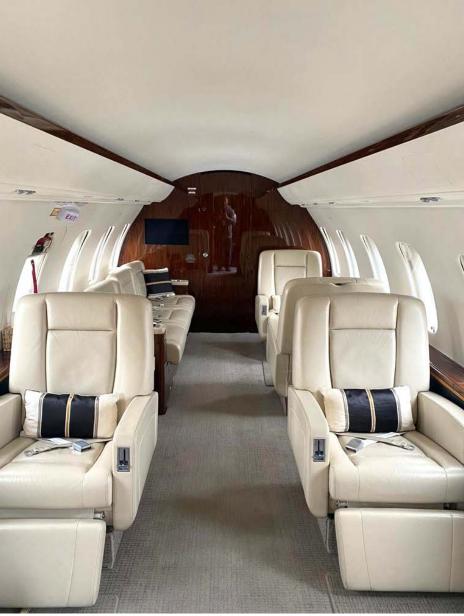

## Interior

| NUMBER OF PASSENGERS           | Ten (10)                                         |
|--------------------------------|--------------------------------------------------|
| GALLEY LOCATION                | Forward                                          |
| FORWARD CABIN<br>CONFIGURATION | Four (4) Place Club                              |
| AFT CABIN CONFIGURATION        | Two (2) Place Club opposite Four (4) Place Divan |
| LAVATORY LOCATION(S)           | Aft Executive                                    |
| JUMPSEAT                       | Yes                                              |
| GALLEY EQUIPMENT               | Coffee Maker, Microwave, Oven                    |
| LAST REFURBISHED DATE          | Original Completion                              |