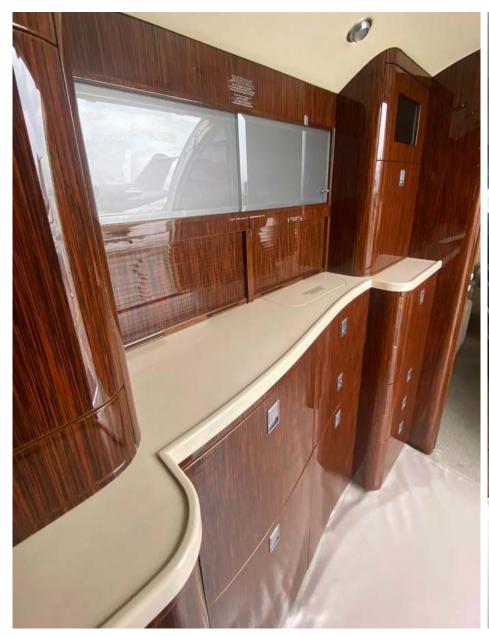

## Interior

| NUMBER OF PASSENGERS           | Ten (10)                                         |
|--------------------------------|--------------------------------------------------|
| GALLEY LOCATION                | Forward                                          |
| FORWARD CABIN<br>CONFIGURATION | Four (4) Place Club                              |
| AFT CABIN CONFIGURATION        | Two (2) Place Club opposite Four (4) Place Divan |
| LAVATORY LOCATION(S)           | Aft Executive                                    |
| JUMPSEAT                       | Yes                                              |
| GALLEY EQUIPMENT               | Coffee Maker, Microwave, Oven                    |
| LAST REFURBISHED DATE          | Original Completion                              |