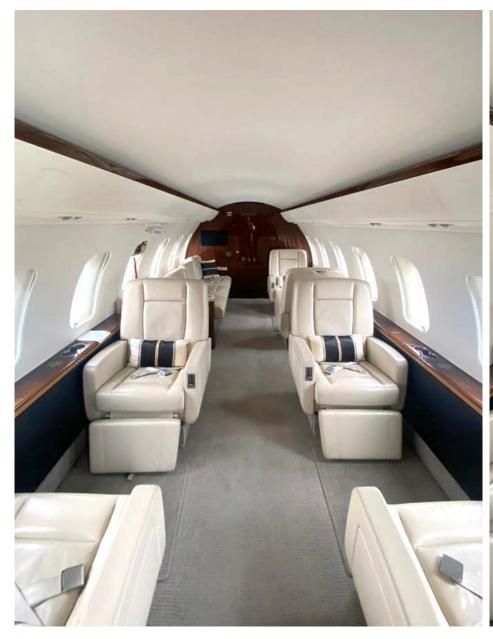

## Interior

| NUMBER OF PASSENGERS           | Ten (10)                                         |
|--------------------------------|--------------------------------------------------|
| GALLEY LOCATION                | Forward                                          |
| FORWARD CABIN<br>CONFIGURATION | Four (4) Place Club                              |
| AFT CABIN CONFIGURATION        | Two (2) Place Club opposite Four (4) Place Divan |
| LAVATORY LOCATION(S)           | Aft Executive                                    |
| JUMPSEAT                       | Yes                                              |
| GALLEY EQUIPMENT               | Coffee Maker, Microwave, Oven                    |
| LAST REFURBISHED DATE          | Original Completion                              |