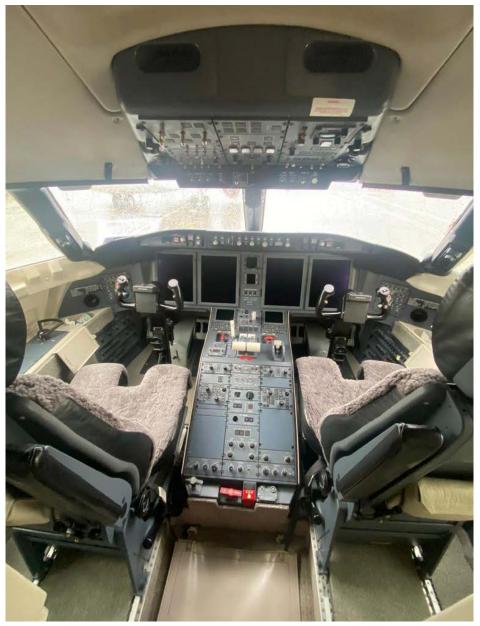

## **Avionics**

| Type of unit                               | Qty    | Description              |
|--------------------------------------------|--------|--------------------------|
| EFIS (ELECTRONIC FLIGHT INSTRUMENT SYSTEM) | Four   | Collins AFD-5220E        |
| FMS (FLIGHT MANAGEMENT SYSTEM              | Dual   | Collins FMC-6200         |
| IRS (INERTIAL REFERENCE SYSTEM)            | Dual   | Honeywell Laseref V      |
| GPS (GLOBAL POSITIONING SYSTEM)            | Dual   | Collins GPS-4000S        |
| ADC (AIR DATA COMPUTER)                    | Dual   | Collins ADC-850E         |
| NAV (NAVIGATION RADIO)                     | Dual   | Collins NAV-4000         |
| DME (DISTANCE MEASURING EQUIPMENT)         | Dual   | Collins DME-4000         |
| VHF COM (VERY HIGH FREQ. COMMUNICATION)    | Dual   | Collins VHF-4000         |
| HF COM (HIGH FREQ.<br>COMMUNICATIONS)      | Dual   | Collins HF-9031A         |
| SATCOM (SATELLITE<br>COMMUNICATIONS)       | Single | Iridium ICS-200          |
| RADAR ALT (RADAR ALTIMETER)                | Single | Collins ALT-4000         |
| XPNDR (TRANSPONDER)                        | Dual   | Collins TDR-94-D         |
| GPWS (Ground Proximity Warning System)     | Single | Honeywell Mark V         |
| TCAS (TRAFFIC COLLISION AVOIDANCE SYSTEM)  | Single | Collins TTR-4000 TCAS II |

| Type of unit                        | Qty    | Description           |
|-------------------------------------|--------|-----------------------|
| LSS (LIGHTENING DETECTION SYSTEM)   | Single | L3 WX-1000            |
| ELT (EMERGENCY LOCATOR TRANSMITTER) | Single | Artex C406N           |
| CVR (COCKPIT VOICE RECORDER         | Single | L3 Communications CVR |
| FDR (FLIGHT DATA RECORDER)          | Single | L3 Communications FDR |