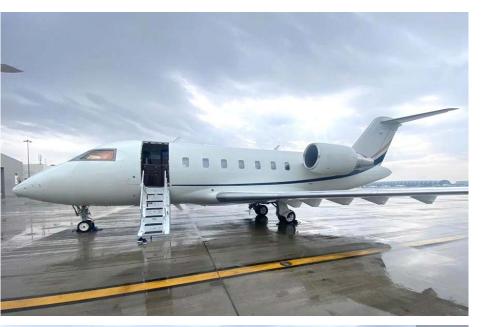

## Airframe

| TOTAL TIME SINCE NEW     | 1,595 Hours (as of December 4, 2022) |
|--------------------------|--------------------------------------|
| TOTAL LANDINGS SINCE NEW | 1,808 Landings                       |
| ENTRY INTO SERVICE DATE  | January 2013                         |
| PROGRAM COVERAGE         | Smart Parts Plus                     |
| MAINTENANCE TRACKING     | CAMP                                 |
| CERTIFICATION            | TCCA                                 |