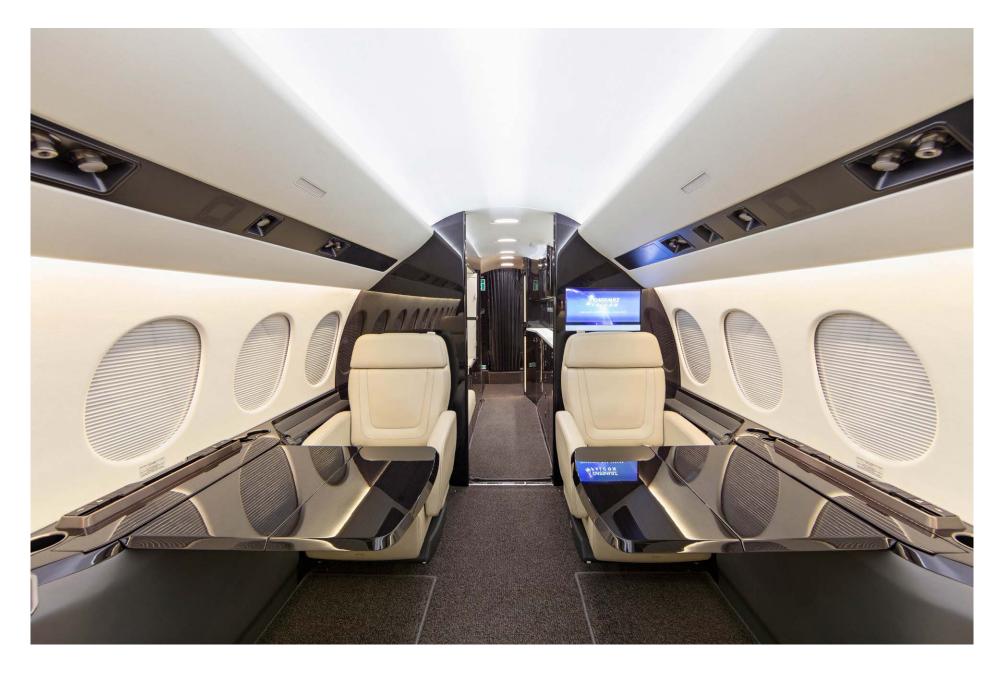

### Interior

| NUMBER OF PASSENGERS           | Fourteen (14)                                          |
|--------------------------------|--------------------------------------------------------|
| GALLEY LOCATION                | Fwd                                                    |
| FORWARD CABIN<br>CONFIGURATION | Four (4) Double Place Club                             |
| MID CABIN CONFIGURATION        | Four (4) Place Conference Group opposite a<br>Credenza |
| AFT CABIN CONFIGURATION        | Dual Three (3) Place Divans                            |
| LAVATORY LOCATION(S)           | Fwd & Aft                                              |
| CREW REST                      | Yes                                                    |