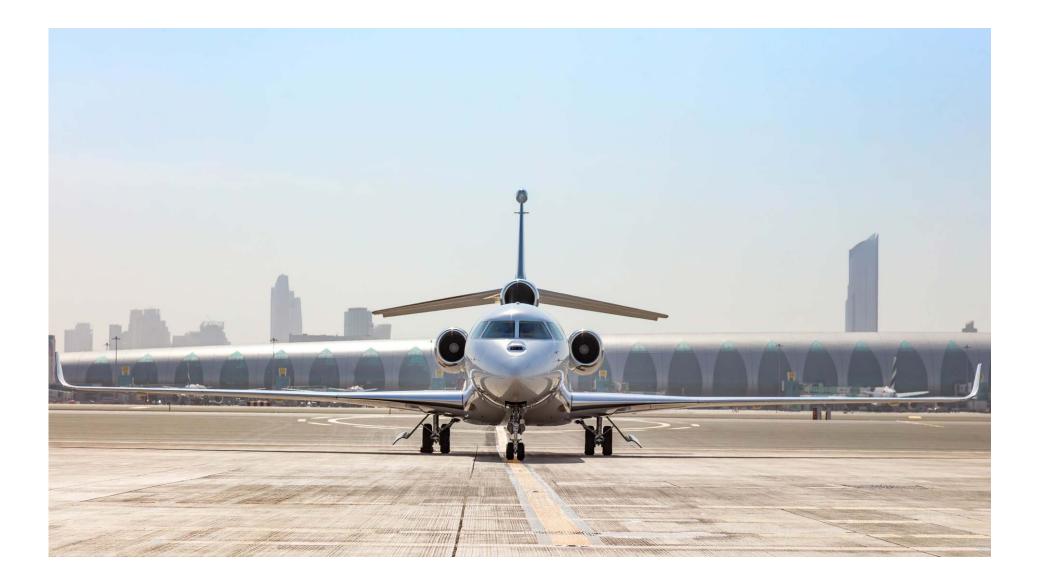

|

### Exterior

BASE PAINT COLOR(S)

White

### Major inspection status

| Inspection      | Last Performed | Next Due       |
|-----------------|----------------|----------------|
| 12 Month        | September 2023 | September 2024 |
| 36 Month        | -              | July 2024      |
| 96 Month (1C)   | -              | July 2029      |
| 2,400 Hour (1B) | -              | 2,400 Hours    |

### Floorplan







info@jetcraft.com | +1 919 941 8400 | jetcraft.com





info@jetcraft.com | +1 919 941 8400 | jetcraft.com





info@jetcraft.com | +1 919 941 8400 | jetcraft.com





info@jetcraft.com | +1 919 941 8400 | jetcraft.com





info@jetcraft.com | +1 919 941 8400 | jetcraft.com





info@jetcraft.com | +1 919 941 8400 | jetcraft.com





info@jetcraft.com | +1 919 941 8400 | jetcraft.com



#### FOR YOUR WORLD

info@jetcraft.com | +1 919 941 8400 | jetcraft.com

JETCRAFT.COM | PRIVATE AND CONFIDENTIAL | © JETCRAFT 2022