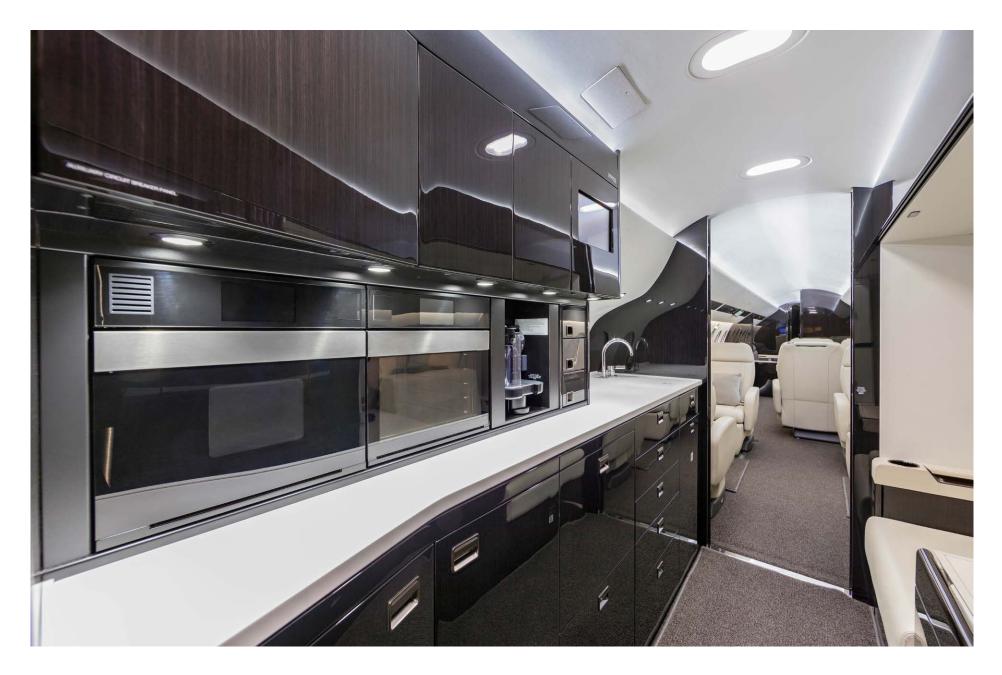

### Interior

| NUMBER OF PASSENGERS           | Fourteen (14)                                          |
|--------------------------------|--------------------------------------------------------|
| GALLEY LOCATION                | Fwd                                                    |
| FORWARD CABIN<br>CONFIGURATION | Four (4) Double Place Club                             |
| MID CABIN CONFIGURATION        | Four (4) Place Conference Group opposite a<br>Credenza |
| AFT CABIN CONFIGURATION        | Dual Three (3) Place Divans                            |
| LAVATORY LOCATION(S)           | Fwd & Aft                                              |
| CREW REST                      | Yes                                                    |

### Exterior

BASE PAINT COLOR(S)

White