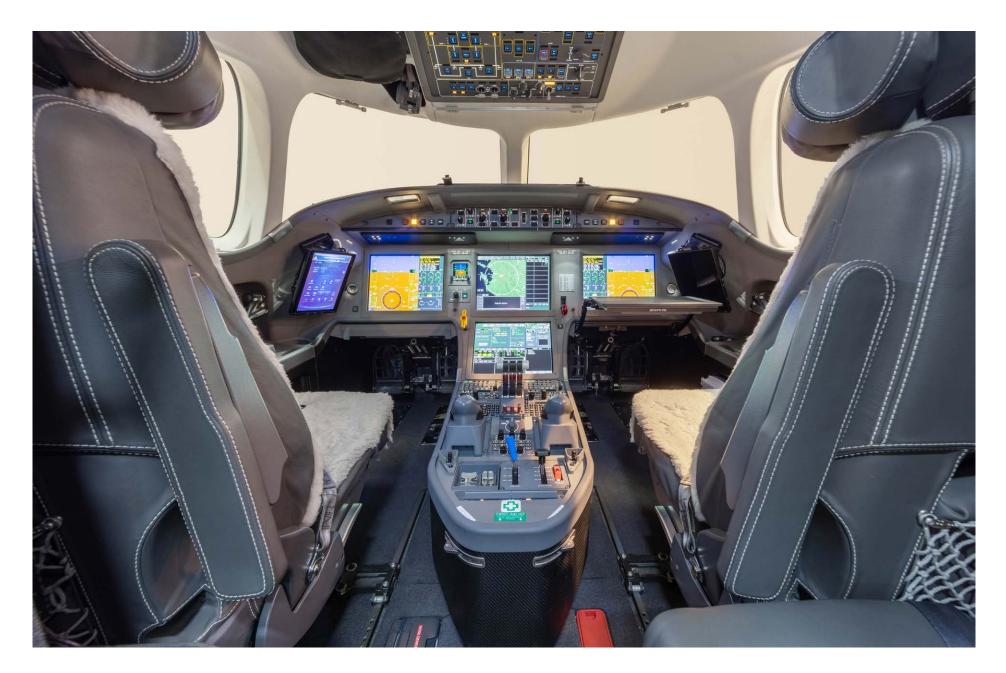

#### Notable features

| Enhanced Navigation | FANS 1/A+     |
|---------------------|---------------|
| EVS                 | SVS           |
| ADS-C               | SBAS/LPV      |
| Ka-Band             | HUD           |
| CPDLC               | Auto throttle |

### Highlights

- Fully Enrolled on Programs
- Ka-Band Internet
- HUD, EVS, SVS & FANS 1/A +
- 14 Passenger Configuration