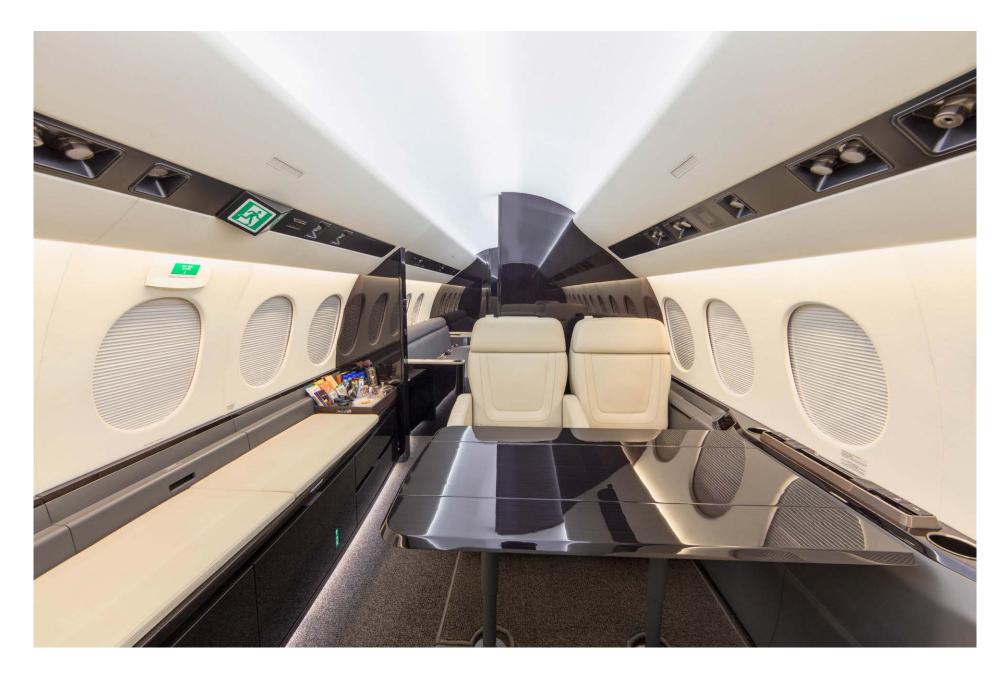

### Interior

| NUMBER OF PASSENGERS           | Fourteen (14)                                          |
|--------------------------------|--------------------------------------------------------|
| GALLEY LOCATION                | Fwd                                                    |
| FORWARD CABIN<br>CONFIGURATION | Four (4) Double Place Club                             |
| MID CABIN CONFIGURATION        | Four (4) Place Conference Group opposite a<br>Credenza |
| AFT CABIN CONFIGURATION        | Dual Three (3) Place Divans                            |
| LAVATORY LOCATION(S)           | Fwd & Aft                                              |
| CREW REST                      | Yes                                                    |