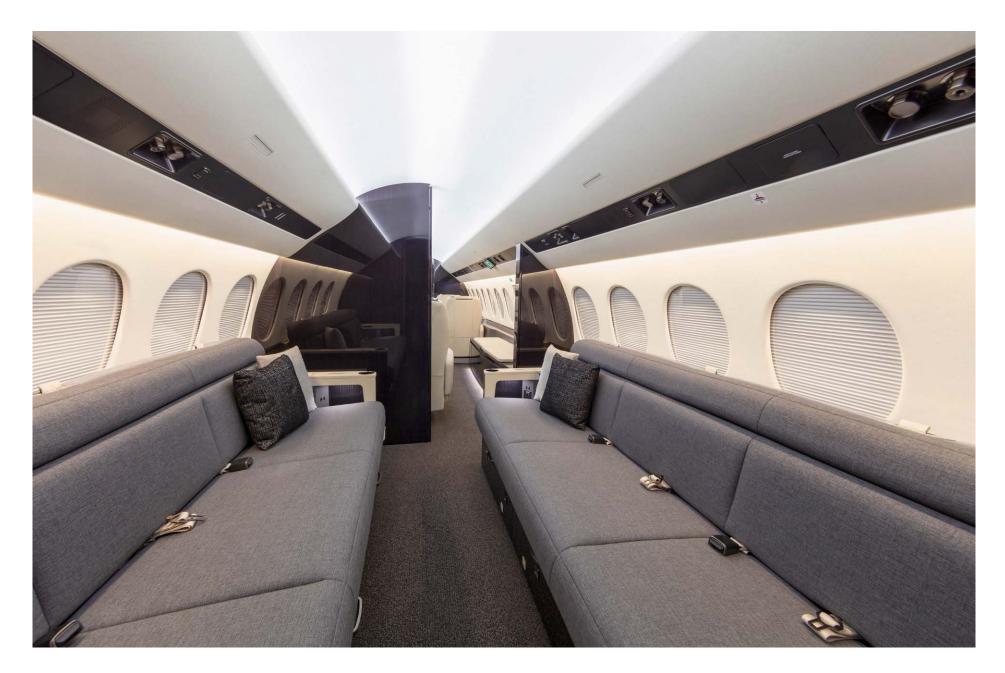

### Interior

| NUMBER OF PASSENGERS           | Fourteen (14)                                          |
|--------------------------------|--------------------------------------------------------|
| GALLEY LOCATION                | Fwd                                                    |
| FORWARD CABIN<br>CONFIGURATION | Four (4) Double Place Club                             |
| MID CABIN CONFIGURATION        | Four (4) Place Conference Group opposite a<br>Credenza |
| AFT CABIN CONFIGURATION        | Dual Three (3) Place Divans                            |
| LAVATORY LOCATION(S)           | Fwd & Aft                                              |
| CREW REST                      | Yes                                                    |