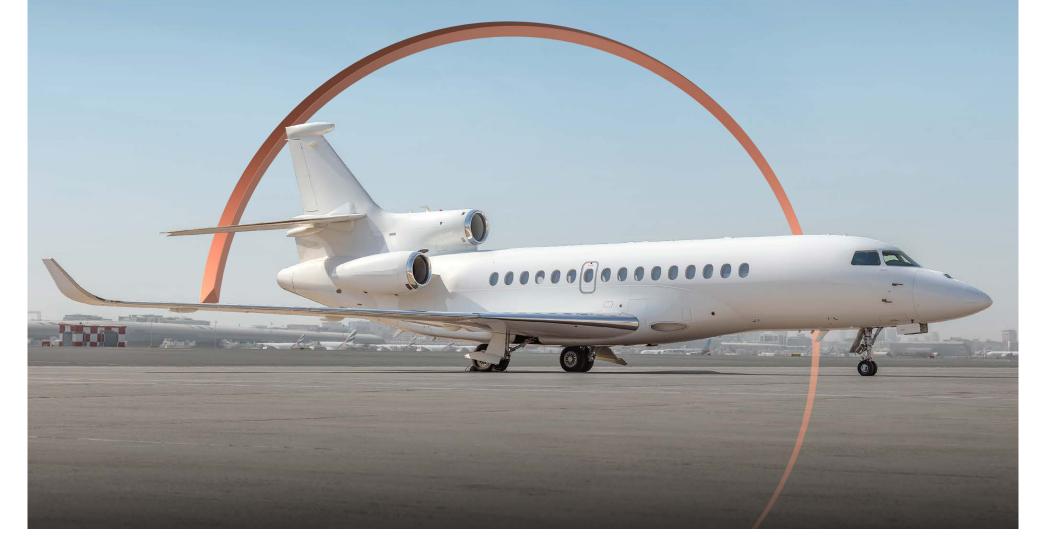

#### FOR YOUR WORLD

**1,450** Hours

860 Landings

### Exterior

BASE PAINT COLOR(S)

White