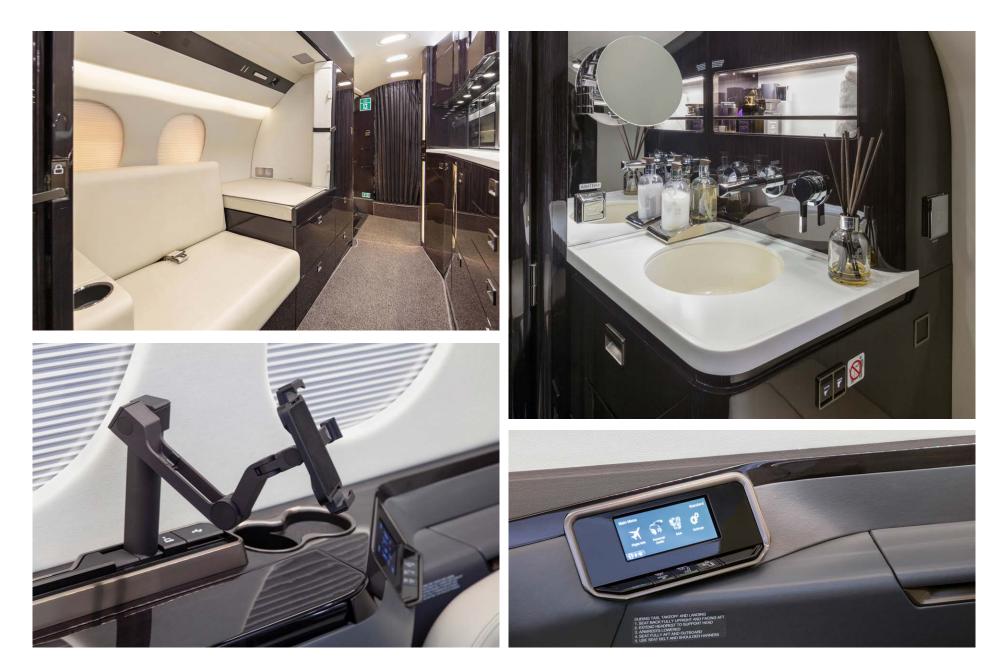

### Interior

| NUMBER OF PASSENGERS           | Fourteen (14)                                          |
|--------------------------------|--------------------------------------------------------|
| GALLEY LOCATION                | Fwd                                                    |
| FORWARD CABIN<br>CONFIGURATION | Four (4) Double Place Club                             |
| MID CABIN CONFIGURATION        | Four (4) Place Conference Group opposite a<br>Credenza |
| AFT CABIN CONFIGURATION        | Dual Three (3) Place Divans                            |
| LAVATORY LOCATION(S)           | Fwd & Aft                                              |
| CREW REST                      | Yes                                                    |

#### Notable features

| Enhanced Navigation | FANS 1/A+     |
|---------------------|---------------|
| EVS                 | SVS           |
| ADS-C               | SBAS/LPV      |
| Ka-Band             | HUD           |
| CPDLC               | Auto throttle |