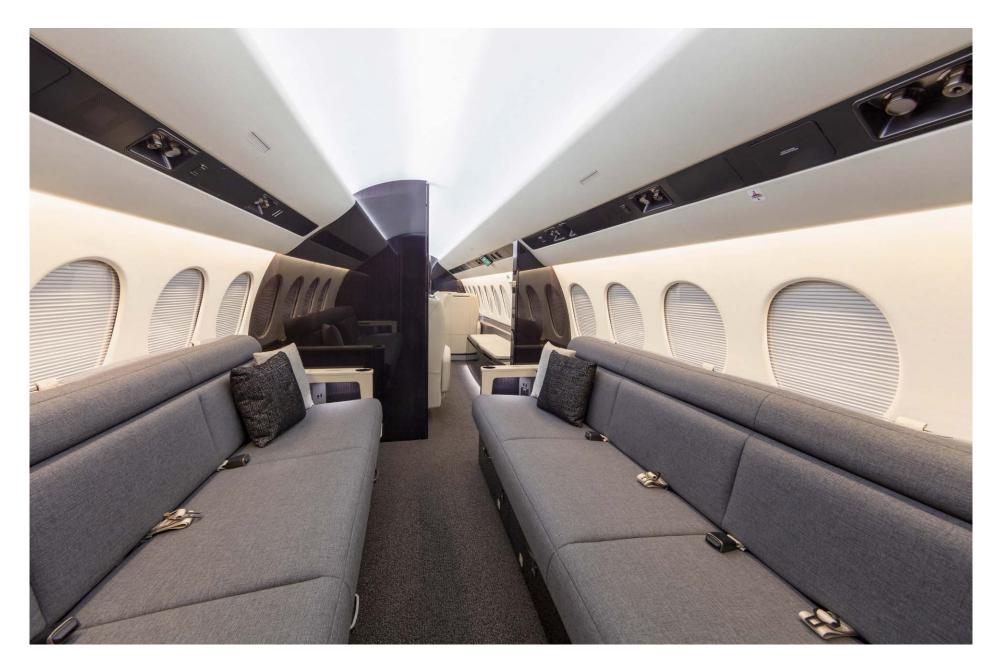

## Interior

| NUMBER OF PASSENGERS           | Fourteen (14)                                       |
|--------------------------------|-----------------------------------------------------|
| GALLEY LOCATION                | Fwd                                                 |
| FORWARD CABIN<br>CONFIGURATION | Four (4) Double Place Club                          |
| MID CABIN CONFIGURATION        | Four (4) Place Conference Group opposite a Credenza |
| AFT CABIN CONFIGURATION        | Dual Three (3) Place Divans                         |
| LAVATORY LOCATION(S)           | Fwd & Aft                                           |
| CREW REST                      | Yes                                                 |