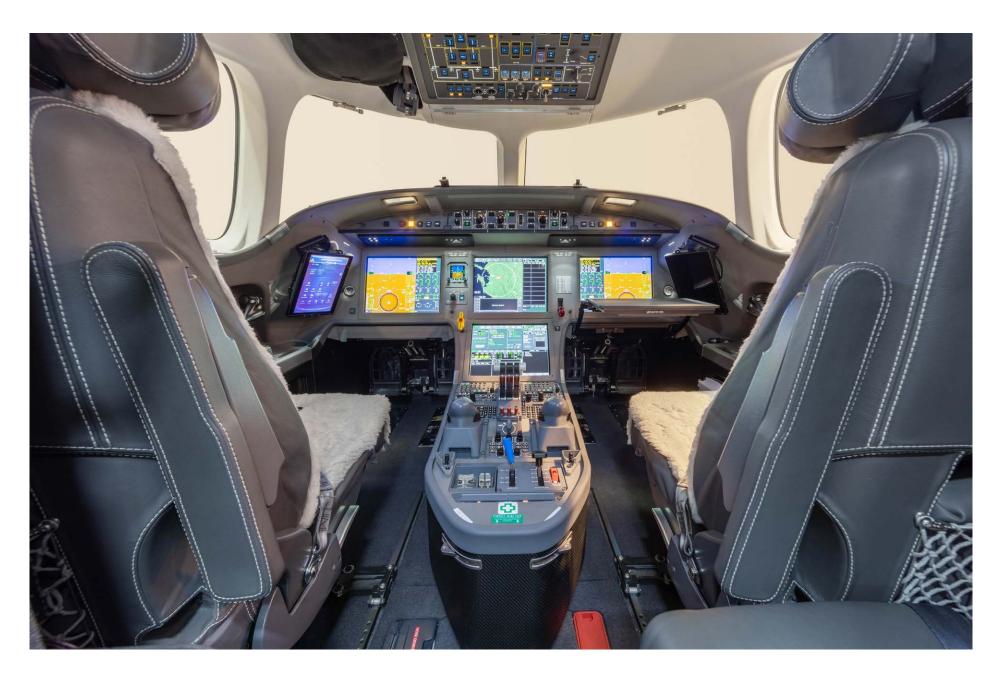

## Notable features

| Enhanced Navigation | FANS 1/A+     |
|---------------------|---------------|
| EVS                 | SVS           |
| ADS-C               | SBAS/LPV      |
| Ka-Band             | HUD           |
| CPDLC               | Auto throttle |
| Falcon Eye          |               |