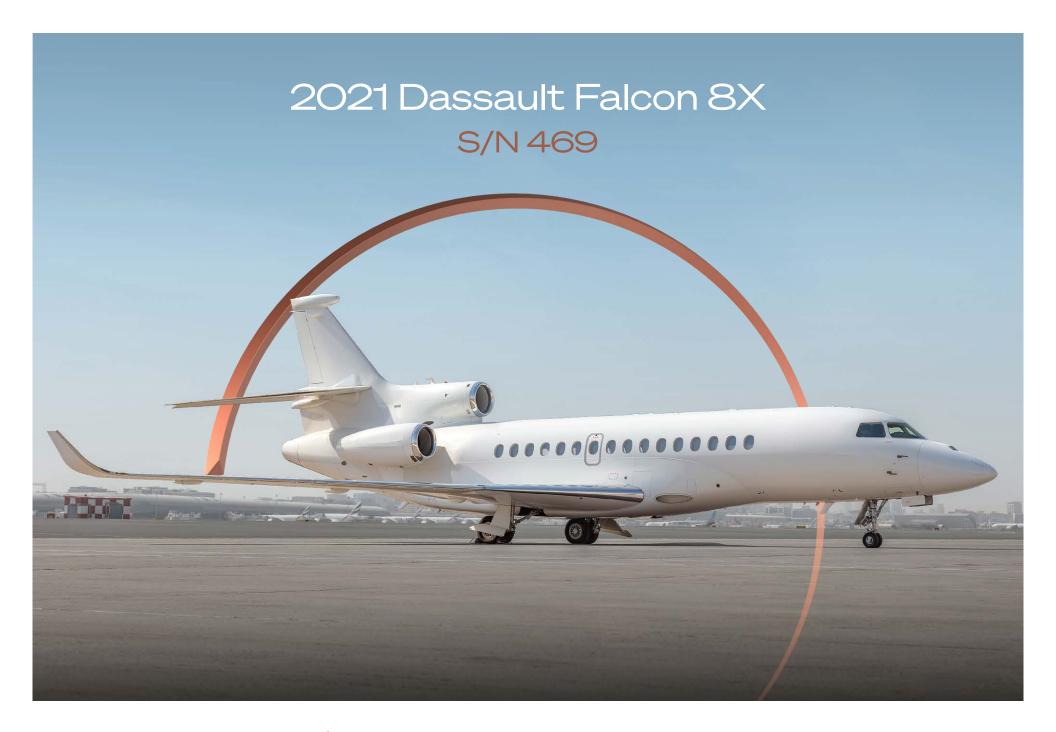

# 1,587 Hours

935 Landings



## Highlights

- Fully Enrolled on Programs
- Ka-Band Internet
- HUD, EVS, SVS & FANS 1/A +, Falcon Eye
- 14 Passenger Configuration

## Airframe

| TOTAL TIME SINCE NEW     | 1,587 Hours (as of April 2024) |
|--------------------------|--------------------------------|
| TOTAL LANDINGS SINCE NEW | 935 Landings                   |
| PROGRAM COVERAGE         | FalconCare                     |

| Engines                | Left            | Right       | Center      |
|------------------------|-----------------|-------------|-------------|
| DESCRIPTION            | Pratt & Whitney | PW307D      |             |
| SERIAL NUMBERS         | PCE-CMO212      | PCE-CMO211  | PCE-CMO213  |
| TOTAL HOURS SINCE NEW  | 1,587 Hours     | 1,587 Hours | 1,587 Hours |
| TO