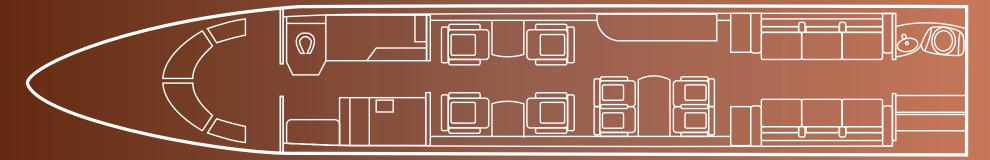

## Interior

| NUMBER OF PASSENGERS           | Fourteen (14)                                       |
|--------------------------------|-----------------------------------------------------|
| GALLEY LOCATION                | Fwd                                                 |
| FORWARD CABIN<br>CONFIGURATION | Four (4) Double Place Club                          |
| MID CABIN CONFIGURATION        | Four (4) Place Conference Group opposite a Credenza |
| AFT CABIN CONFIGURATION        | Dual Three (3) Place Divans                         |
| LAVATORY LOCATION(S)           | Fwd & Aft                                           |
| CREW REST                      | Yes                                                 |

## Floorplan