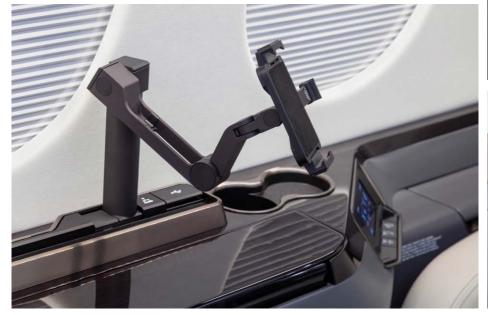

## Interior

| NUMBER OF PASSENGERS           | Fourteen (14)                                       |
|--------------------------------|-----------------------------------------------------|
| GALLEY LOCATION                | Fwd                                                 |
| FORWARD CABIN<br>CONFIGURATION | Four (4) Double Place Club                          |
| MID CABIN CONFIGURATION        | Four (4) Place Conference Group opposite a Credenza |
| AFT CABIN CONFIGURATION        | Dual Three (3) Place Divans                         |
| LAVATORY LOCATION(S)           | Fwd & Aft                                           |
| CREW REST                      | Yes                                                 |