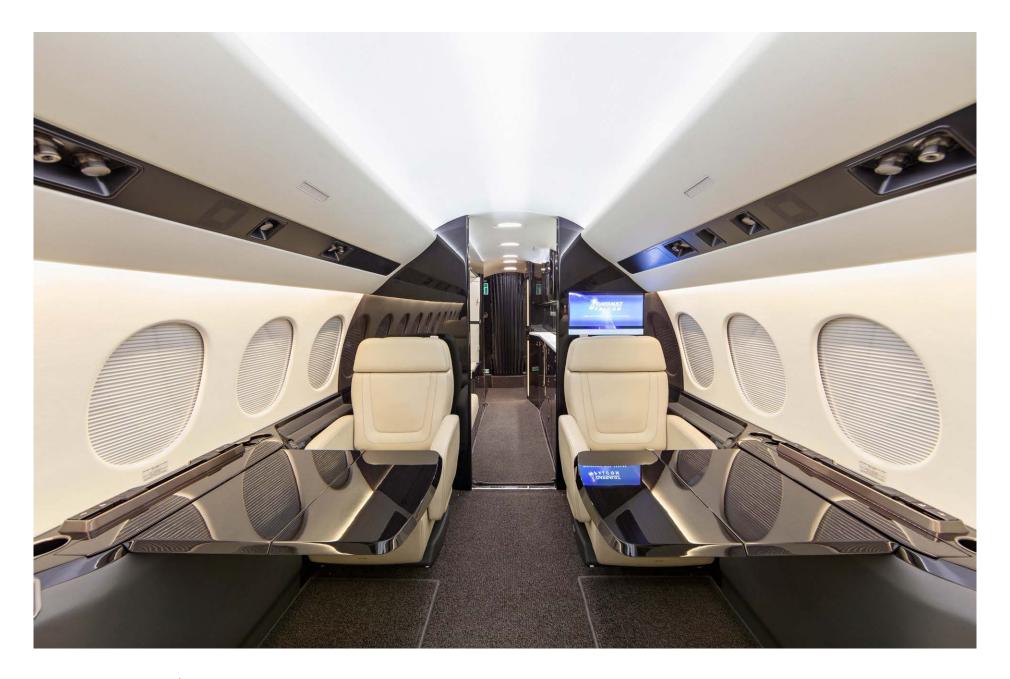

## Interior

| NUMBER OF PASSENGERS           | Fourteen (14)                                       |
|--------------------------------|-----------------------------------------------------|
| GALLEY LOCATION                | Fwd                                                 |
| FORWARD CABIN<br>CONFIGURATION | Four (4) Double Place Club                          |
| MID CABIN CONFIGURATION        | Four (4) Place Conference Group opposite a Credenza |
| AFT CABIN CONFIGURATION        | Dual Three (3) Place Divans                         |
| LAVATORY LOCATION(S)           | Fwd & Aft                                           |
| CREW REST                      | Yes                                                 |