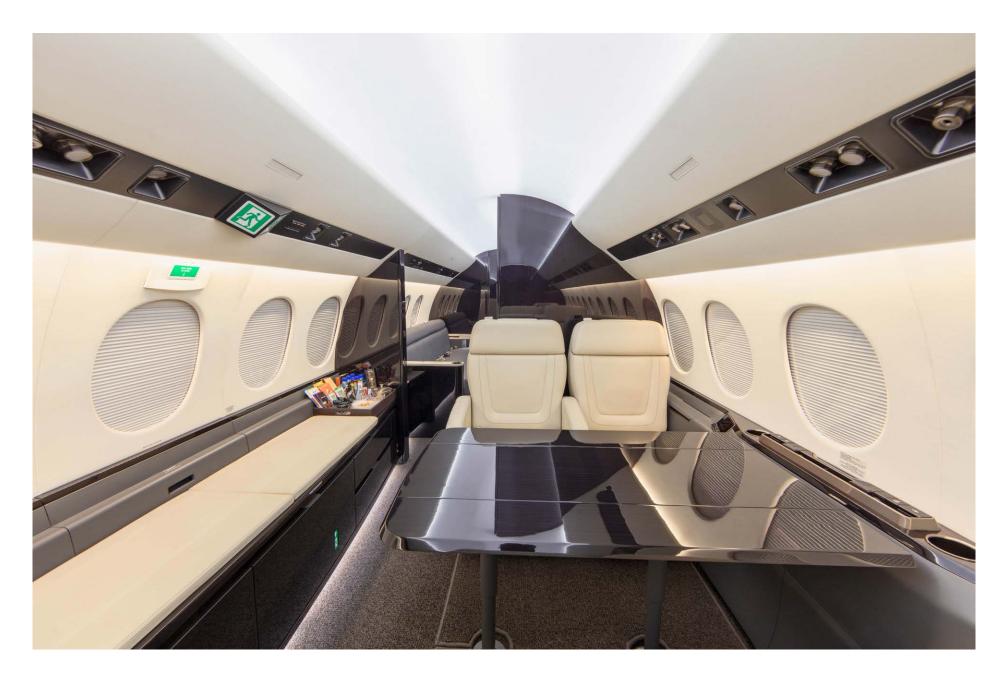

## Interior

| NUMBER OF PASSENGERS           | Fourteen (14)                                       |
|--------------------------------|-----------------------------------------------------|
| GALLEY LOCATION                | Fwd                                                 |
| FORWARD CABIN<br>CONFIGURATION | Four (4) Double Place Club                          |
| MID CABIN CONFIGURATION        | Four (4) Place Conference Group opposite a Credenza |
| AFT CABIN CONFIGURATION        | Dual Three (3) Place Divans                         |
| LAVATORY LOCATION(S)           | Fwd & Aft                                           |
| CREW REST                      | Yes                                                 |