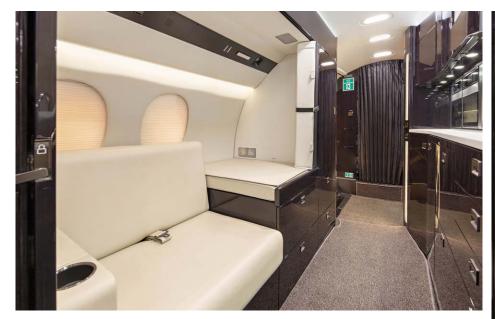

## Interior

| NUMBER OF PASSENGERS           | Fourteen (14)                                       |
|--------------------------------|-----------------------------------------------------|
| GALLEY LOCATION                | Fwd                                                 |
| FORWARD CABIN<br>CONFIGURATION | Four (4) Double Place Club                          |
| MID CABIN CONFIGURATION        | Four (4) Place Conference Group opposite a Credenza |
| AFT CABIN CONFIGURATION        | Dual Three (3) Place Divans                         |
| LAVATORY LOCATION(S)           | Fwd & Aft                                           |
| CREW REST                      | Yes                                                 |