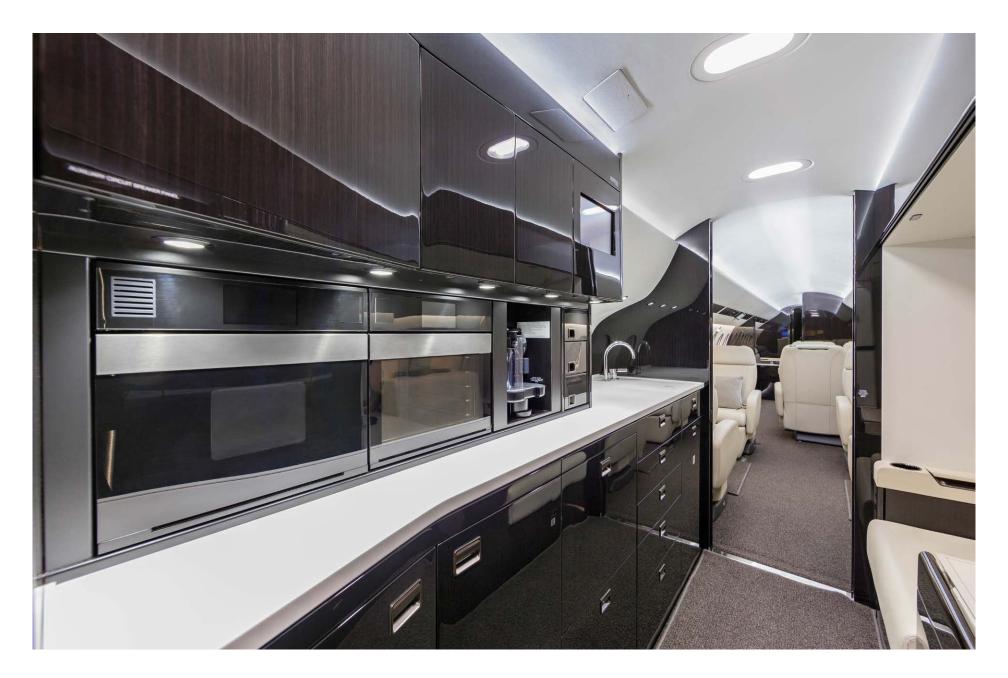

## Interior

| NUMBER OF PASSENGERS           | Fourteen (14)                                       |
|--------------------------------|-----------------------------------------------------|
| GALLEY LOCATION                | Fwd                                                 |
| FORWARD CABIN<br>CONFIGURATION | Four (4) Double Place Club                          |
| MID CABIN CONFIGURATION        | Four (4) Place Conference Group opposite a Credenza |
| AFT CABIN CONFIGURATION        | Dual Three (3) Place Divans                         |
| LAVATORY LOCATION(S)           | Fwd & Aft                                           |
| CREW REST                      | Yes                                                 |