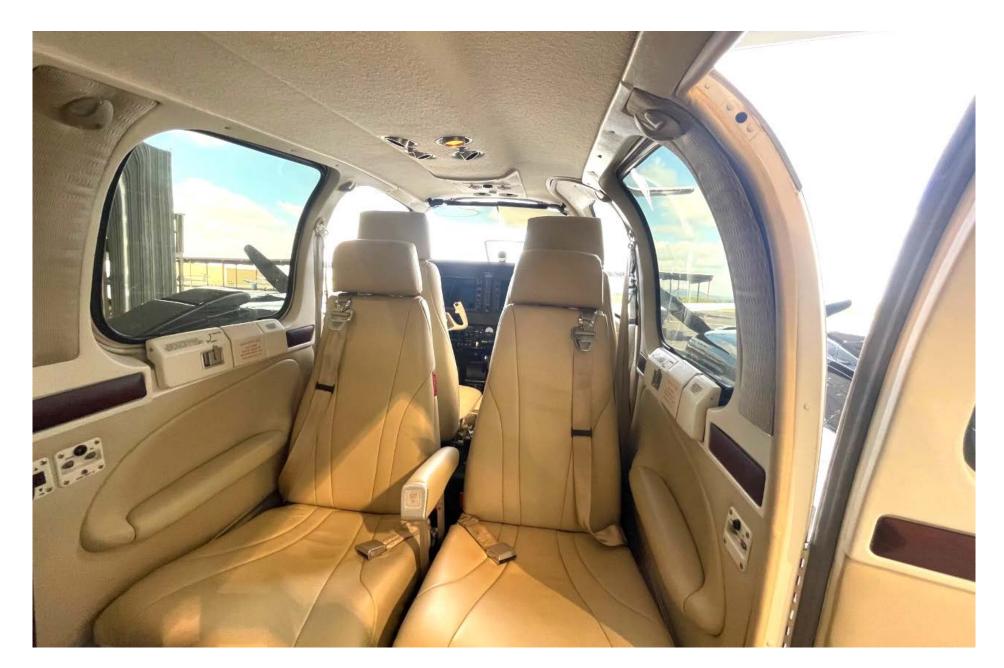

# Interior

Four (4) Passengers + Two (2) Crew

CABIN CONFIGURATION Four (4) Place Seating

LAST REFURBISHED DATE

January 2020