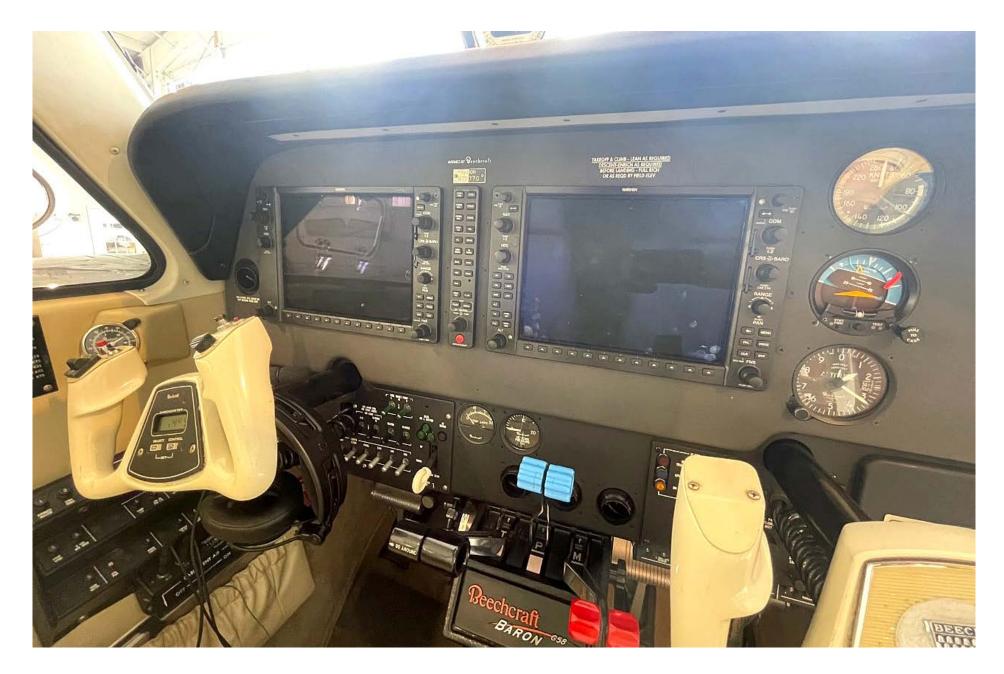

## **Avionics**

| Type of unit                             | Qty    | Description       |
|------------------------------------------|--------|-------------------|
| MFD (MULTI-FUNCTION DISPLAY)             | Single | Garmin GDU-1043   |
| GPS/NAV/COMM (GLOBAL POSITIONING SYSTEM) | Dual   | Garmin GIA-63WAAS |
| ADC (AIR DATA COMPUTER)                  | Single | Garmin GDC-74A    |
| MM (MAGNETOMETER)                        | Single | Garmin GMU-44     |
| ENGINE/AIRFRAME COMPUTER                 | Dual   | Garmin GEA-71     |
| DAP (DIGITAL AUDIO PANEL)                | Single | Garmin GMA-1347   |
| WRADAR (WEATHER RADAR)                   | Single | Garmin GWX-68     |
| XPNDR (TRANSPONDER)                      | Single | Garmin GTX-335R   |
| TAS (TRAFFIC ADVISORY SYSTEM)            | Single | L3 SKY497         |
| ELT (EMERGENCY LOCATOR<br>TRANSMITTER)   | Single | Artex ELT         |