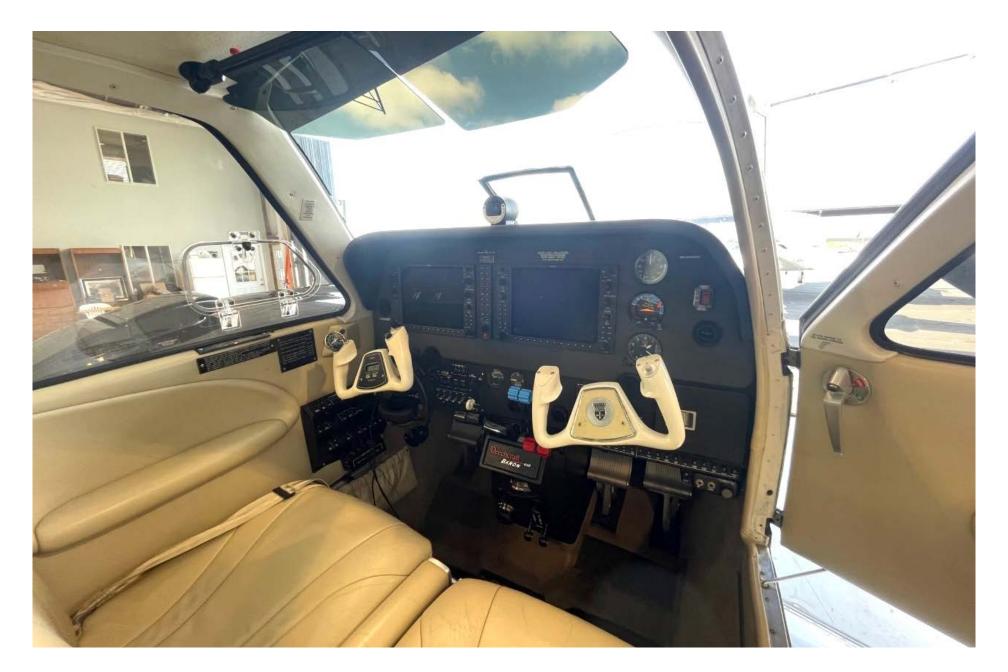

## **Avionics**

| Type of unit                             | Qty    | Description       |
|------------------------------------------|--------|-------------------|
| MFD (MULTI-FUNCTION DISPLAY)             | Single | Garmin GDU-1043   |
| GPS/NAV/COMM (GLOBAL POSITIONING SYSTEM) | Dual   | Garmin GIA-63WAAS |
| ADC (AIR DATA COMPUTER)                  | Single | Garmin GDC-74A    |
| MM (MAGNETOMETER)                        | Single | Garmin GMU-44     |
| ENGINE/AIRFRAME COMPUTER                 | Dual   | Garmin GEA-71     |
| DAP (DIGITAL AUDIO PANEL)                | Single | Garmin GMA-1347   |
| WRADAR (WEATHER RADAR)                   | Single | Garmin GWX-68     |
| XPNDR (TRANSPONDER)                      | Single | Garmin GTX-335R   |
| TAS (TRAFFIC ADVISORY SYSTEM)            | Single | L3 SKY497         |
| ELT (EMERGENCY LOCATOR<br>TRANSMITTER)   | Single | Artex ELT         |