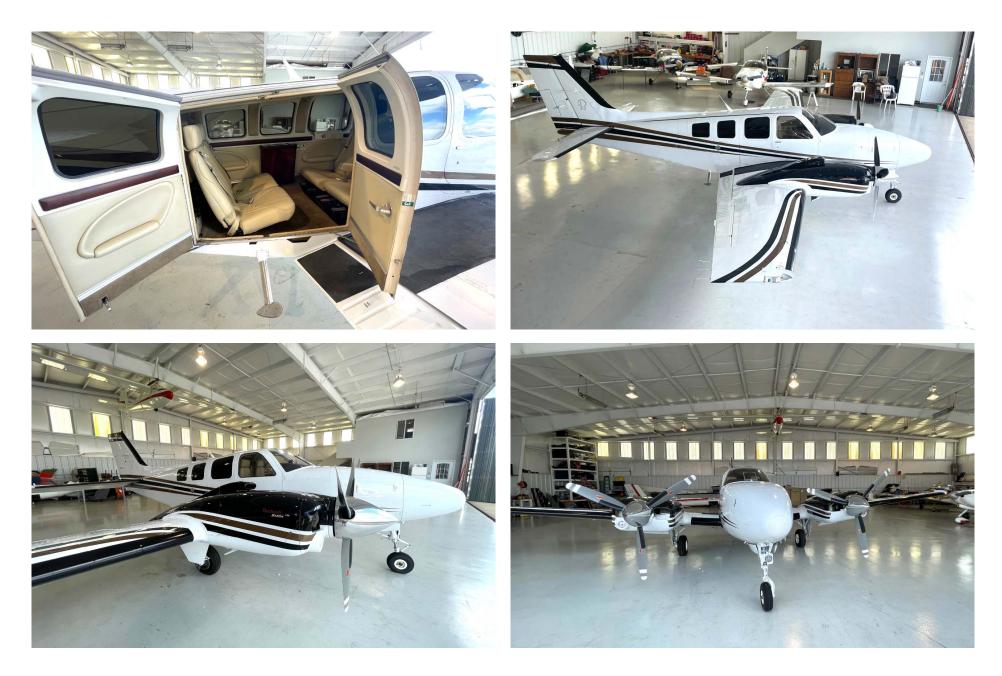

ingle | Garmin GTX-335R   |
| TAS (TRAFFIC ADVISORY SYSTEM)            | Single | L3 SKY497         |
| ELT (EMERGENCY LOCATOR<br>TRANSMITTER)   | Single | Artex ELT         |



info@jetcraft.com | +1 919 941 8400 | jetcraft.com

# Interior

Four (4) Passengers + Two (2) Crew

CABIN CONFIGURATION Four (4) Place Seating

LAST REFURBISHED DATE

January 2020

# Exterior

BASE PAINT COLOR(S)

LAST PAINTED DATE

Original

White

### Major inspection status

| Inspection          | Last Performed | Next Due      |
|---------------------|----------------|---------------|
| 12 Month Inspection | Underway       | February 2024 |







info@jetcraft.com | +1 919 941 8400 | jetcraft.com





info@jetcraft.com | +1 919 941 8400 | jetcraft.com





info@jetcraft.com | +1 919 941 8400 | jetcraft.com





info@jetcraft.com | +1 919 941 8400 | jetcraft.com



### FOR YOUR WORLD

info@jetcraft.com | +1 919 941 8400 | jetcraft.com

JETCRAFT.COM | PRIVATE AND CONFIDENTIAL | © JETCRAFT 2022