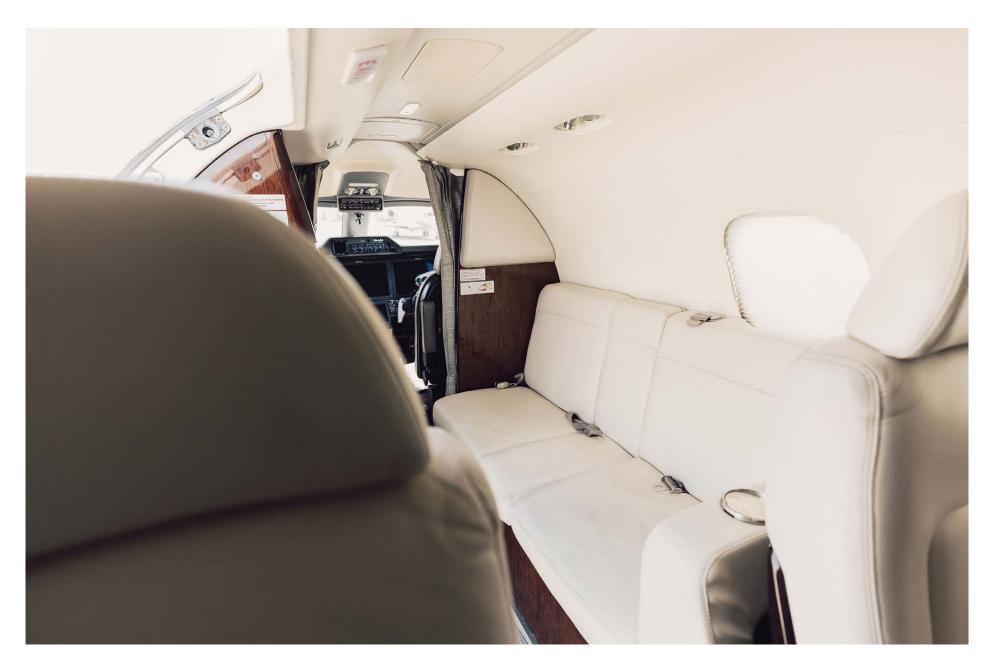

### Interior

| NUMBER OF PASSENGERS           | Eight (8) + One (1) Belted Lavatory |
|--------------------------------|-------------------------------------|
| FORWARD CABIN<br>CONFIGURATION | Two (2) Place Fwd Side-Facing Divan |
| MID CABIN CONFIGURATION        | Four (4) Place Club Seats           |
| AFT CABIN CONFIGURATION        | Two (2) Place Fwd Facing Seats      |
| LAVATORY LOCATION(S)           | Aft (Belted Lav)                    |