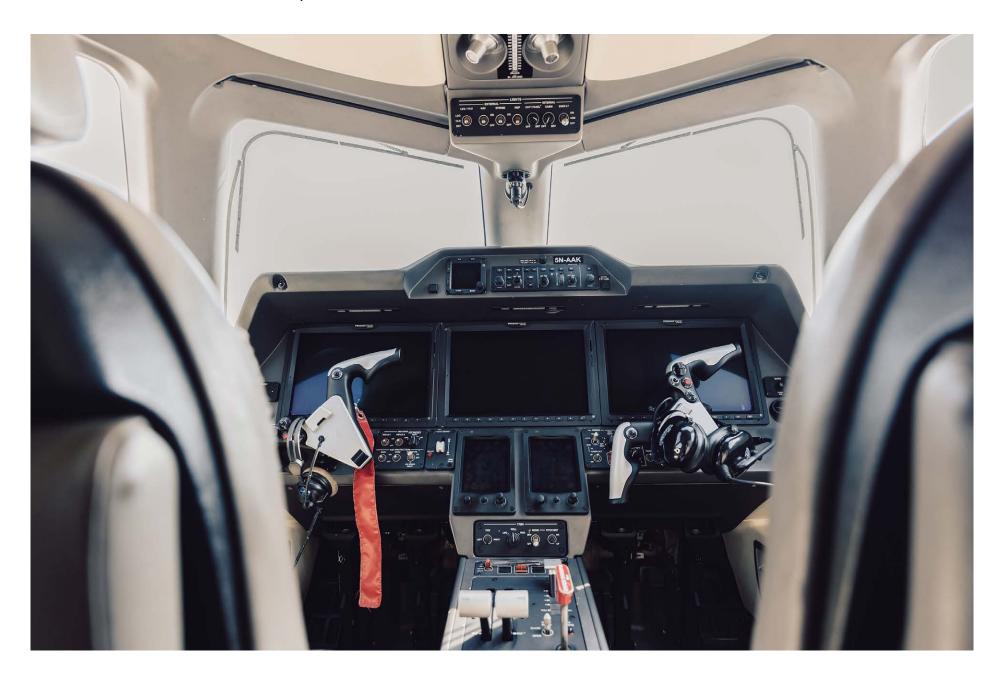

## Highlights

- G3000 Avionics
- FDR
- ATG-5000
- Eight (8) Passenger Configuration
   +One (1) Belted Lavatory

### **Avionics**

| Type of unit                               | Qty    | Description        |
|--------------------------------------------|--------|--------------------|
| EFIS (ELECTRONIC FLIGHT INSTRUMENT SYSTEM) | Triple | Garmin GDU-1400W   |
| GPS (GLOBAL POSITIONING SYSTEM)            | Single | Garmin GIA 63W     |
| NAV (NAVIGATION RADIO)                     | Single | Garmin GIA 63W     |
| DME (DISTANCE MEASURING EQUIPMENT)         | Single | Bendix King KN63   |
| ADF (AUTOMATIC DIRECTION FINDER)           | Single | Collins ADF-462    |
| VHF COM (VERY HIGH FREQ. COMMUNICATIONS)   | Dual   | Garmin GDR66       |
| HF COM (HIGH FREQ.<br>COMMUNICATIONS)      | Single | Honeywell PS-440   |
| SATCOM (SATELLITE<br>COMMUNICATIONS)       | Single | Garmin GSR 56      |
| WRADAR (WEATHER RADAR)                     | Single | Garmin GWX-70      |
| RADIO ALT (RADIO ALTIMETER)                | Single | Honeywell KRA-405B |
| XPNDR (TRANSPONDER)                        | Dual   | L3 Harris NXT-600  |

| Type of unit                              | Qty    | Description           |
|-------------------------------------------|--------|-----------------------|
| TCAS (TRAFFIC COLLISION AVOIDANCE SYSTEM) | Single | L3 Harris TCAS 3000SP |
| CVR (COCKPIT VOICE RECORDER)              | Single | L3 Harris FA5000      |
| FDR (FLIGHT DATA RECORDER)                | Single | L3 Harris FA2100      |
| ELT (EMERGENCY LOCATOR TRANSMITTER)       | Single | Kannad 406 AF         |