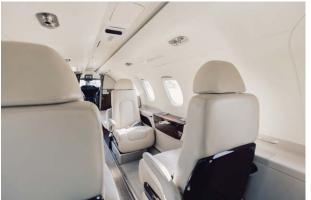

### Interior

| NUMBER OF PASSENGERS           | Eight (8) + One (1) Belted Lavatory |
|--------------------------------|-------------------------------------|
| FORWARD CABIN<br>CONFIGURATION | Two (2) Place Fwd Side-Facing Divan |
| MID CABIN CONFIGURATION        | Four (4) Place Club Seats           |
| AFT CABIN CONFIGURATION        | Two (2) Place Fwd Facing Seats      |
| LAVATORY LOCATION(S)           | Aft (Belted Lav)                    |