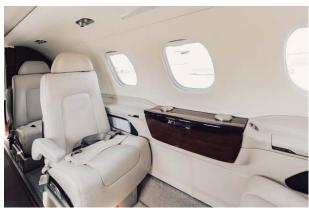

### Interior

| NUMBER OF PASSENGERS           | Eight (8) + One (1) Belted Lavatory |
|--------------------------------|-------------------------------------|
| FORWARD CABIN<br>CONFIGURATION | Two (2) Place Fwd Side-Facing Divan |
| MID CABIN CONFIGURATION        | Four (4) Place Club Seats           |
| AFT CABIN CONFIGURATION        | Two (2) Place Fwd Facing Seats      |
| LAVATORY LOCATION(S)           | Aft (Belted Lav)                    |