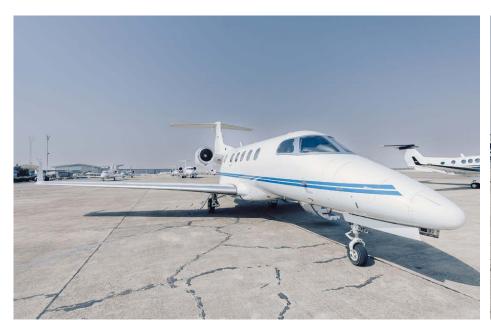

### Exterior

| BASE PAINT COLOR(S) | White |
|---------------------|-------|
| STRIPE COLOR(S)     | Blue  |