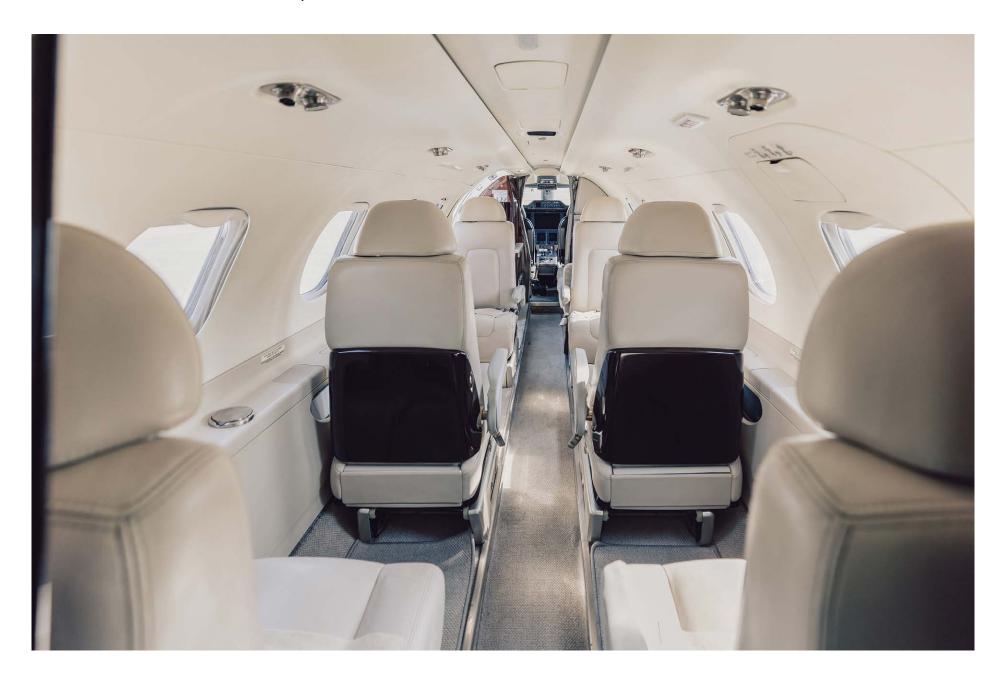

### Interior

| NUMBER OF PASSENGERS           | Eight (8) + One (1) Belted Lavatory |
|--------------------------------|-------------------------------------|
| FORWARD CABIN<br>CONFIGURATION | Two (2) Place Fwd Side-Facing Divan |
| MID CABIN CONFIGURATION        | Four (4) Place Club Seats           |
| AFT CABIN CONFIGURATION        | Two (2) Place Fwd Facing Seats      |
| LAVATORY LOCATION(S)           | Aft (Belted Lav)                    |