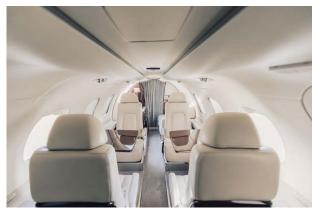

### Interior

| NUMBER OF PASSENGERS           | Eight (8) + One (1) Belted Lavatory |
|--------------------------------|-------------------------------------|
| FORWARD CABIN<br>CONFIGURATION | Two (2) Place Fwd Side-Facing Divan |
| MID CABIN CONFIGURATION        | Four (4) Place Club Seats           |
| AFT CABIN CONFIGURATION        | Two (2) Place Fwd Facing Seats      |
| LAVATORY LOCATION(S)           | Aft (Belted Lav)                    |