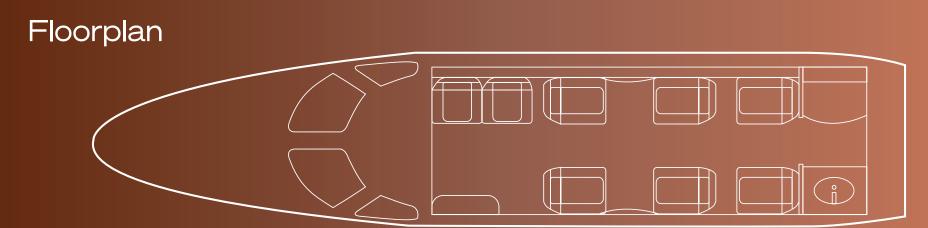

### Interior

| NUMBER OF PASSENGERS           | Eight (8) + One (1) Belted Lavatory |
|--------------------------------|-------------------------------------|
| FORWARD CABIN<br>CONFIGURATION | Two (2) Place Fwd Side-Facing Divan |
| MID CABIN CONFIGURATION        | Four (4) Place Club Seats           |
| AFT CABIN CONFIGURATION        | Two (2) Place Fwd Facing Seats      |
| LAVATORY LOCATION(S)           | Aft (Belted Lav)                    |