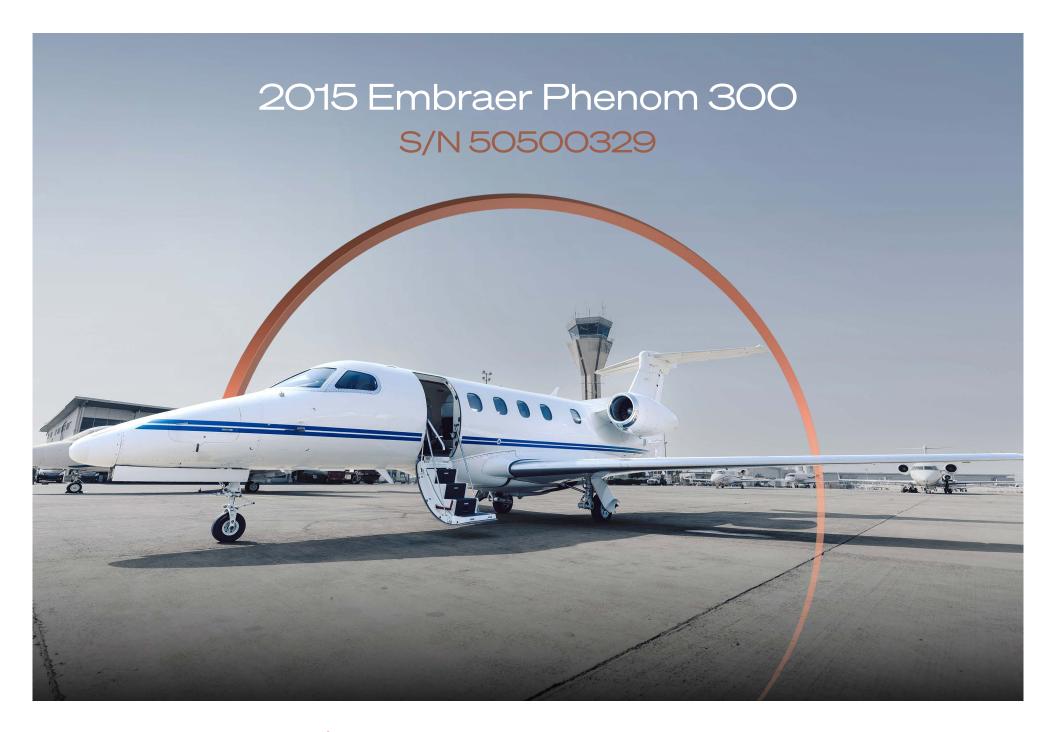

### Exterior

| BASE PAINT COLOR(S) | White |
|---------------------|-------|
| STRIPE COLOR(S)     | Blue  |