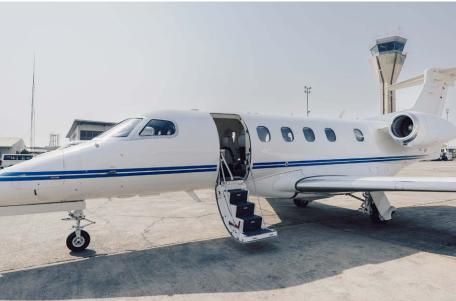

### Interior

| NUMBER OF PASSENGERS           | Eight (8) + One (1) Belted Lavatory |
|--------------------------------|-------------------------------------|
| FORWARD CABIN<br>CONFIGURATION | Two (2) Place Fwd Side-Facing Divan |
| MID CABIN CONFIGURATION        | Four (4) Place Club Seats           |
| AFT CABIN CONFIGURATION        | Two (2) Place Fwd Facing Seats      |
| LAVATORY LOCATION(S)           | Aft (Belted Lav)                    |