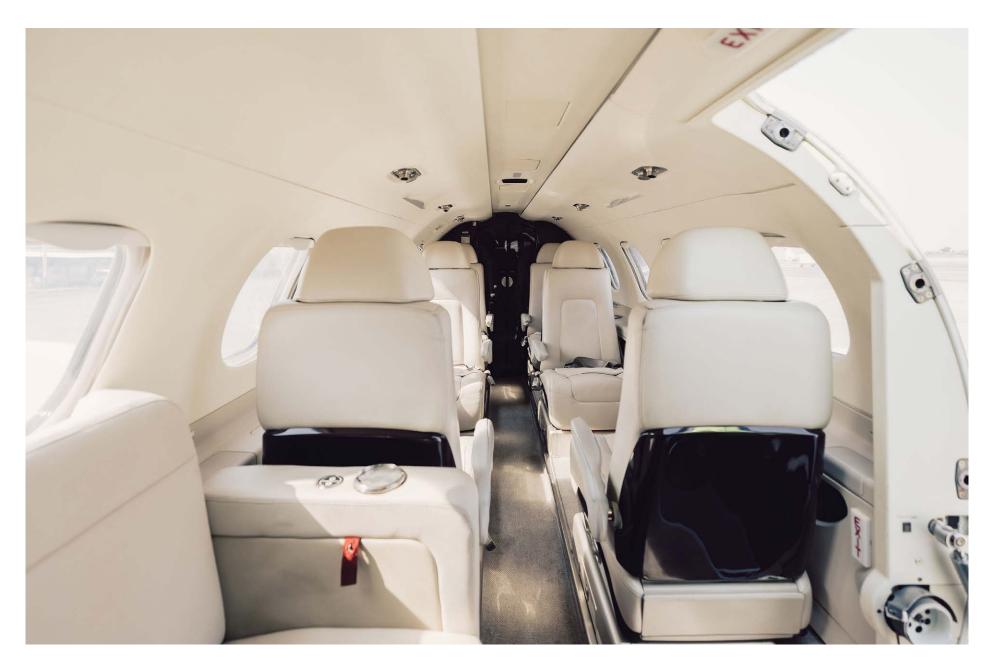

### Interior

| NUMBER OF PASSENGERS           | Eight (8) + One (1) Belted Lavatory |
|--------------------------------|-------------------------------------|
| FORWARD CABIN<br>CONFIGURATION | Two (2) Place Fwd Side-Facing Divan |
| MID CABIN CONFIGURATION        | Four (4) Place Club Seats           |
| AFT CABIN CONFIGURATION        | Two (2) Place Fwd Facing Seats      |
| LAVATORY LOCATION(S)           | Aft (Belted Lav)                    |