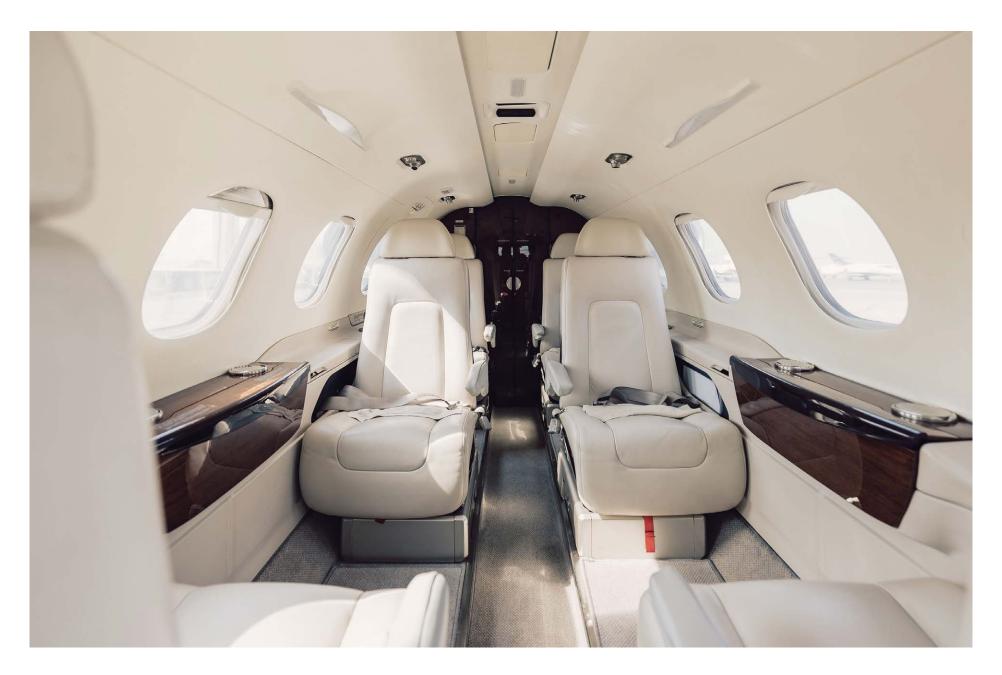

### Interior

| NUMBER OF PASSENGERS           | Eight (8) + One (1) Belted Lavatory |
|--------------------------------|-------------------------------------|
| FORWARD CABIN<br>CONFIGURATION | Two (2) Place Fwd Side-Facing Divan |
| MID CABIN CONFIGURATION        | Four (4) Place Club Seats           |
| AFT CABIN CONFIGURATION        | Two (2) Place Fwd Facing Seats      |
| LAVATORY LOCATION(S)           | Aft (Belted Lav)                    |