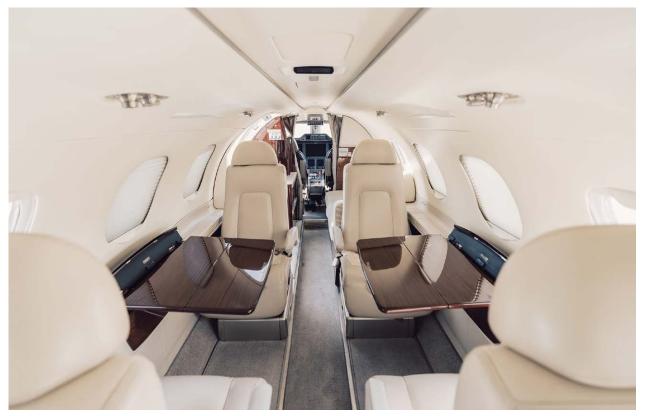

### Interior

| NUMBER OF PASSENGERS           | Eight (8) + One (1) Belted Lavatory |
|--------------------------------|-------------------------------------|
| FORWARD CABIN<br>CONFIGURATION | Two (2) Place Fwd Side-Facing Divan |
| MID CABIN CONFIGURATION        | Four (4) Place Club Seats           |
| AFT CABIN CONFIGURATION        | Two (2) Place Fwd Facing Seats      |
| LAVATORY LOCATION(S)           | Aft (Belted Lav)                    |