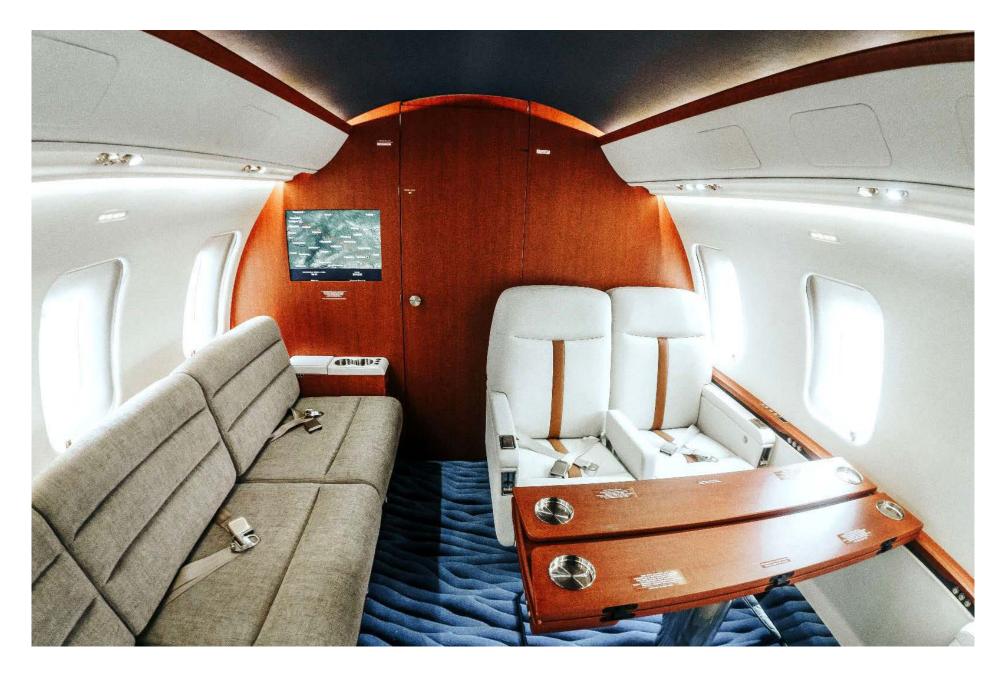

## Interior

| NUMBER OF PASSENGERS           | Eleven (11)                                                       |
|--------------------------------|-------------------------------------------------------------------|
| GALLEY LOCATION                | Fwd                                                               |
| FORWARD CABIN<br>CONFIGURATION | Four (4) Executive Club Seats                                     |
| AFT CABIN CONFIGURATION        | Four (4) Place Conference Group Opposite<br>Three (3) Place Divan |
| LAVATORY LOCATION(S)           | Aft                                                               |
| JUMPSEAT                       | Yes                                                               |
| LAST REFURBISHED DATE          | 2020                                                              |