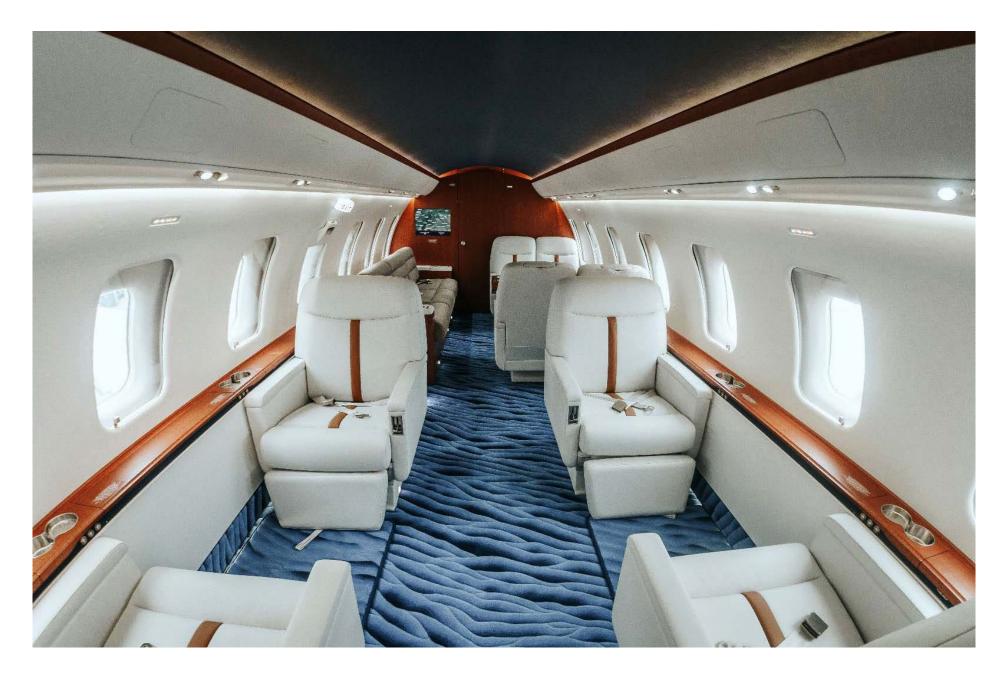

## Interior

| NUMBER OF PASSENGERS           | Eleven (11)                                                       |
|--------------------------------|-------------------------------------------------------------------|
| GALLEY LOCATION                | Fwd                                                               |
| FORWARD CABIN<br>CONFIGURATION | Four (4) Executive Club Seats                                     |
| AFT CABIN CONFIGURATION        | Four (4) Place Conference Group Opposite<br>Three (3) Place Divan |
| LAVATORY LOCATION(S)           | Aft                                                               |
| JUMPSEAT                       | Yes                                                               |
| LAST REFURBISHED DATE          | 2020                                                              |