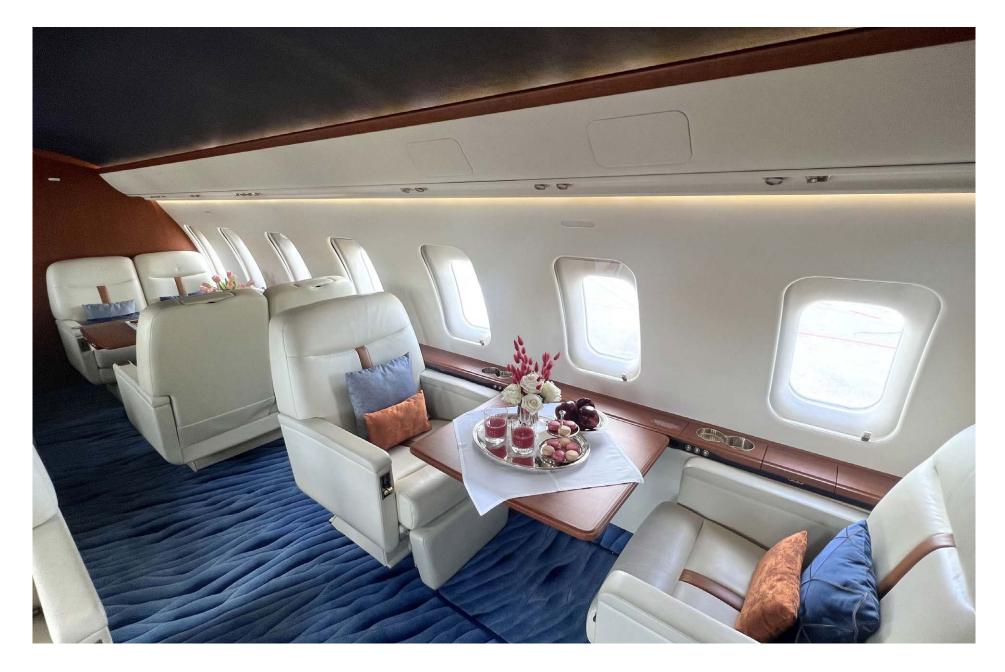

## Interior

| NUMBER OF PASSENGERS           | Eleven (11)                                                       |
|--------------------------------|-------------------------------------------------------------------|
| GALLEY LOCATION                | Fwd                                                               |
| FORWARD CABIN<br>CONFIGURATION | Four (4) Executive Club Seats                                     |
| AFT CABIN CONFIGURATION        | Four (4) Place Conference Group Opposite<br>Three (3) Place Divan |
| LAVATORY LOCATION(S)           | Aft                                                               |
| JUMPSEAT                       | Yes                                                               |
| LAST REFURBISHED DATE          | 2020                                                              |

### Exterior

| BASE PAINT COLOR(S) | Matterhorn White |
|---------------------|------------------|
| STRIPE COLOR(S)     | Blue             |
| LAST PAINTED DATE   | 2022             |