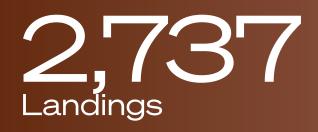

## Airframe

| TOTAL TIME SINCE NEW     | 6,674 Hours (as of Sep 12, 2023) |
|--------------------------|----------------------------------|
| TOTAL LANDINGS SINCE NEW | 2,737 Landings                   |
| ENTRY INTO SERVICE DATE  | July 2009                        |
| PROGRAM COVERAGE         | Smart Parts Plus                 |
| MAINTENANCE TRACKING     | CAMP                             |