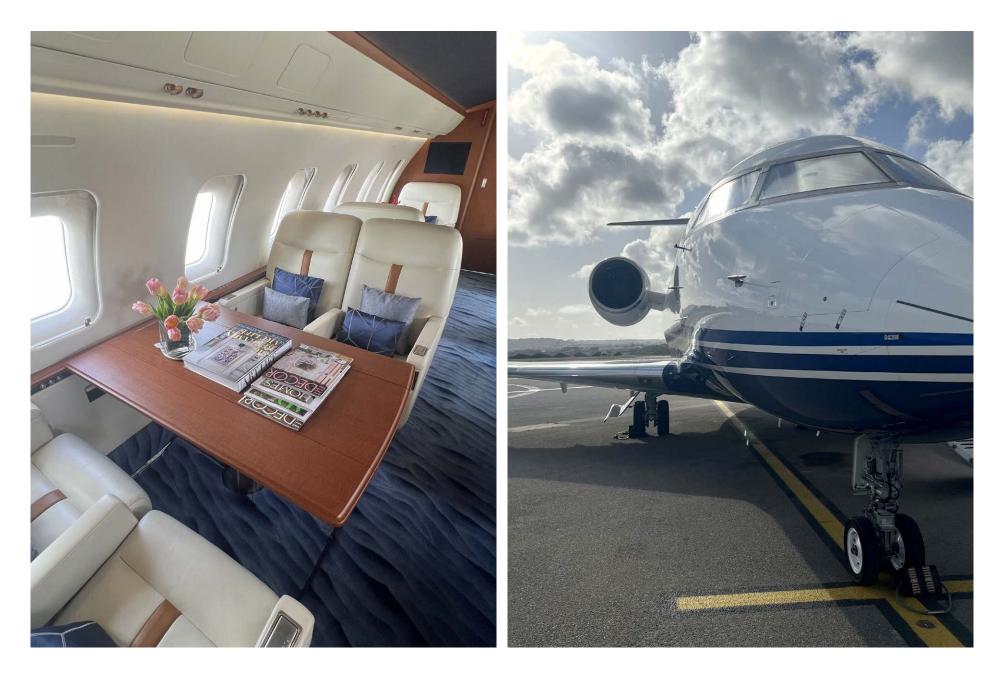

## Interior

| NUMBER OF PASSENGERS           | Eleven (11)                                                       |
|--------------------------------|-------------------------------------------------------------------|
| GALLEY LOCATION                | Fwd                                                               |
| FORWARD CABIN<br>CONFIGURATION | Four (4) Executive Club Seats                                     |
| AFT CABIN CONFIGURATION        | Four (4) Place Conference Group Opposite<br>Three (3) Place Divan |
| LAVATORY LOCATION(S)           | Aft                                                               |
| JUMPSEAT                       | Yes                                                               |
| LAST REFURBISHED DATE          | 2020                                                              |

### Exterior

| BASE PAINT COLOR(S) | Matterhorn White |
|---------------------|------------------|
| STRIPE COLOR(S)     | Blue             |
| LAST PAINTED DATE   | 2022             |