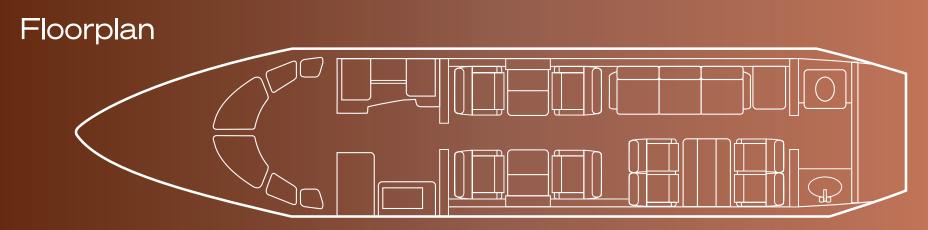

## Interior

| NUMBER OF PASSENGERS           | Eleven (11)                                                       |
|--------------------------------|-------------------------------------------------------------------|
| GALLEY LOCATION                | Fwd                                                               |
| FORWARD CABIN<br>CONFIGURATION | Four (4) Executive Club Seats                                     |
| AFT CABIN CONFIGURATION        | Four (4) Place Conference Group Opposite<br>Three (3) Place Divan |
| LAVATORY LOCATION(S)           | Aft                                                               |
| JUMPSEAT                       | Yes                                                               |
| LAST REFURBISHED DATE          | 2020                                                              |