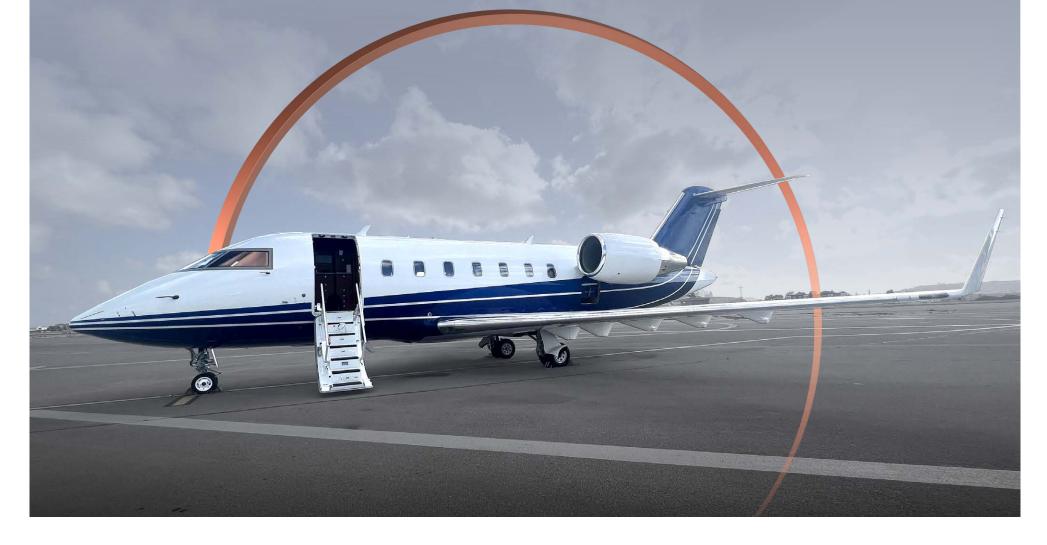

FOR YOUR WORLD

## Highlights

- Fully Enrolled on Programs
- Proline 21 Advanced, FANS 1/A
- SwiftBroadband
- 11 Passenger Configuration

### Exterior

| BASE PAINT COLOR(S) | Matterhorn White |
|---------------------|------------------|
| STRIPE COLOR(S)     | Blue             |
| LAST PAINTED DATE   | 2022             |