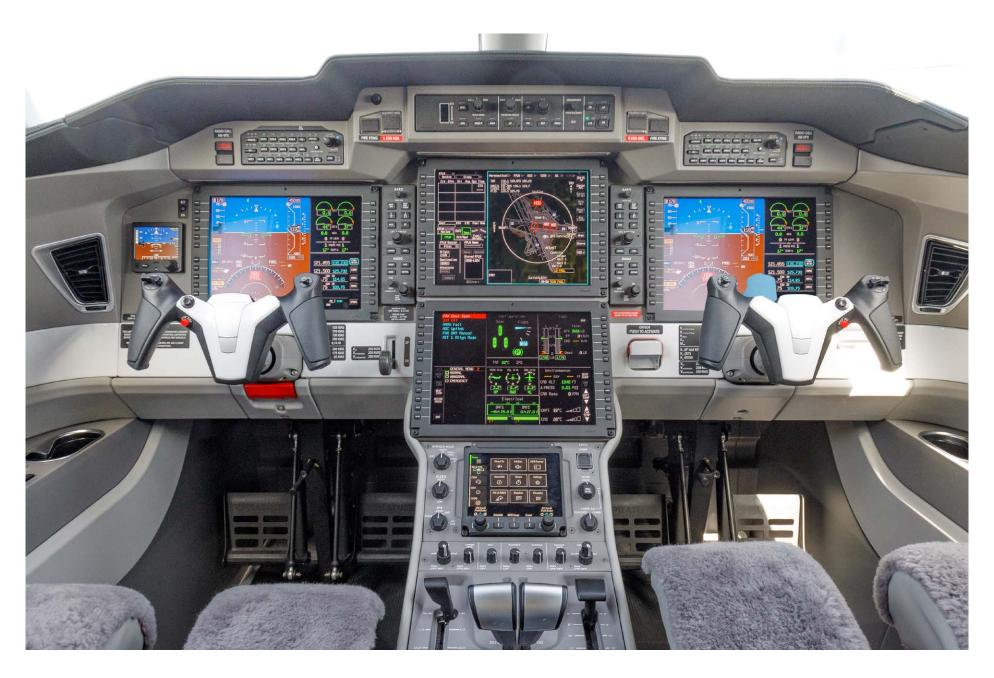

# Highlights

- Engines & Airframe Enrolled on CrystalCare
- All Carbon Fiber Interior
- Aerowave 100
- SVS
- 6+2 Passenger Configuration

## Connectivity

| INTERNET | Aerowave 100 |  |
|----------|--------------|--|