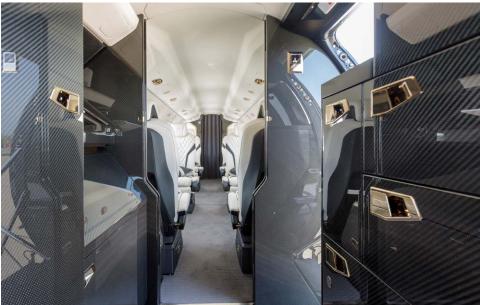

# Highlights

- Engines & Airframe Enrolled on CrystalCare
- All Carbon Fiber Interior
- Aerowave 100
- SVS
- 6+2 Passenger Configuration

## Interior

NUMBER OF PASSENGERS Six (6) + Two (2)

GALLEY LOCATION Forward

FORWARD CABIN CONFIGURATION Four (4) Place Club

AFT CABIN CONFIGURATION

Two (2) Forward Facing Seats & Two (2)

Additionall Seats

LAVATORY LOCATION(S) Forward