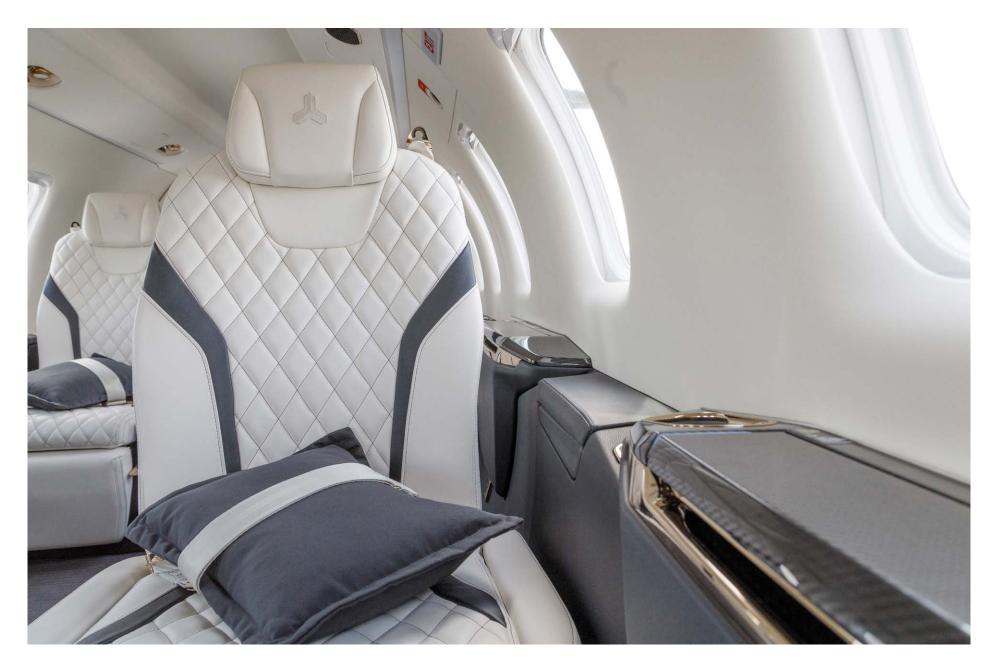

## Interior

NUMBER OF PASSENGERS Six (6) + Two (2)

GALLEY LOCATION Forward

FORWARD CABIN CONFIGURATION Four (4) Place Club

AFT CABIN CONFIGURATION

Two (2) Forward Facing Seats & Two (2)

Additionall Seats

LAVATORY LOCATION(S) Forward

## Exterior

BASE PAINT COLOR(S)

Black

STRIPE COLOR

White