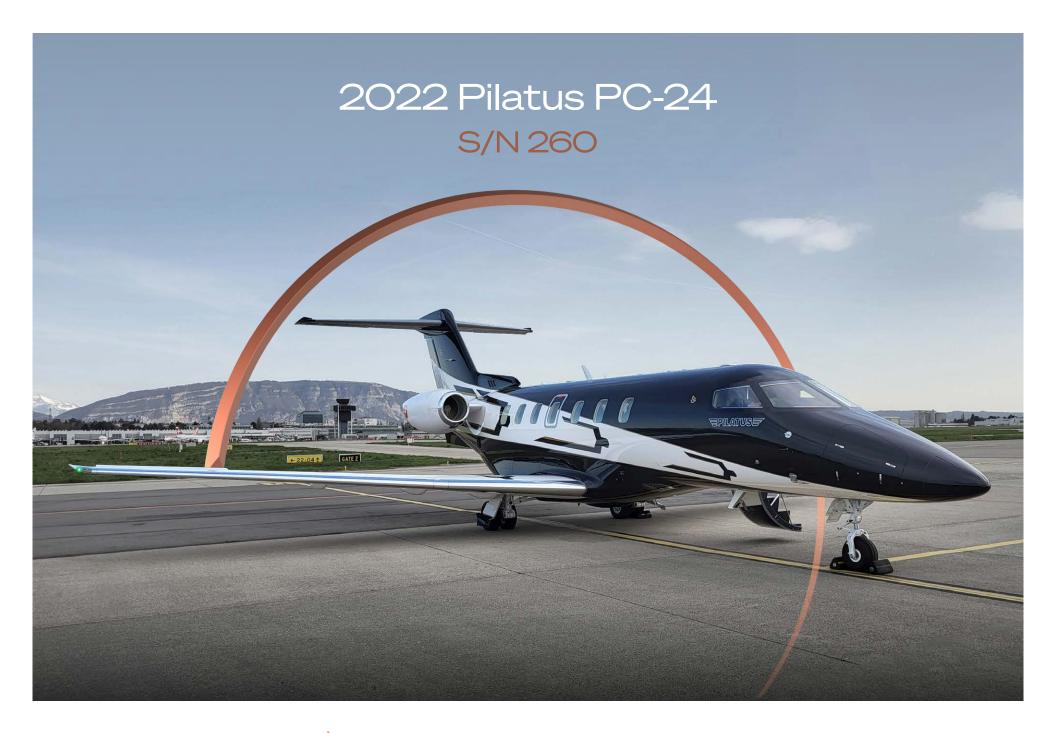

457

Hours

385 Landings

# Highlights

- Engines & Airframe Enrolled on CrystalCare
- All Carbon Fiber Interior
- Aerowave 100
- SVS
- 6+2 Passenger Configuration

### Airframe

| TOTAL TIME SINCE NEW     | 457 Hours (as of May, 2023) |
|--------------------------|-----------------------------|
| TOTAL LANDINGS SINCE NEW | 385 Landings                |
| PROGRAM COVERAGE         | CrystalCare                 |
| ENTRY INTO SERVICE DATE  | CAMP                        |

## Exterior

BASE PAINT COLOR(S)

Black

STRIPE COLOR

White