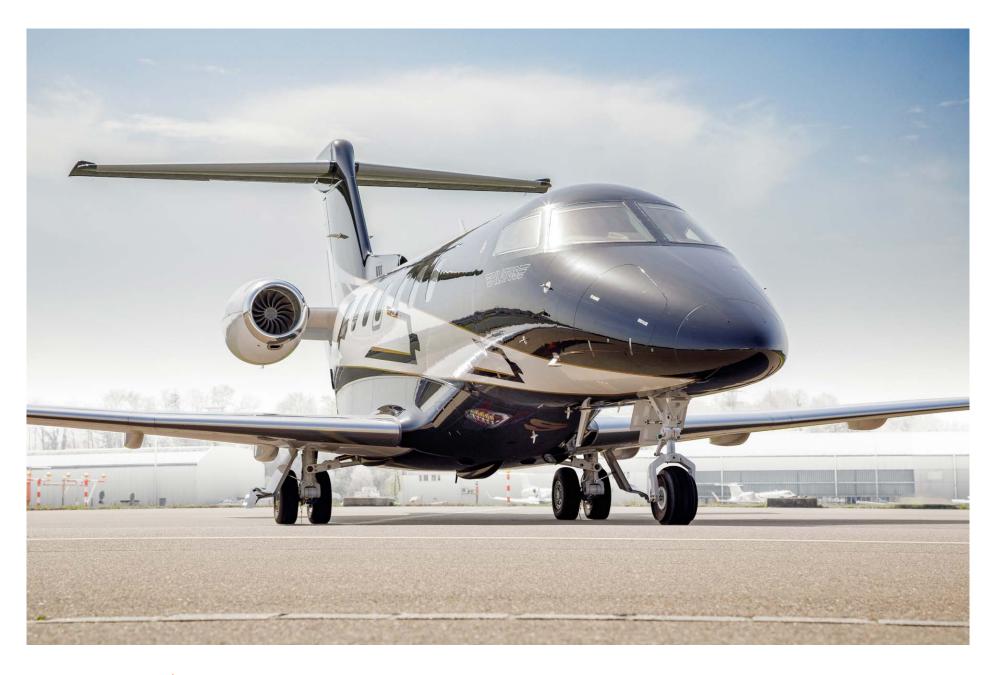

|
| PROGRAM COVERAGE       | CrystalCare      |            |

# Major inspection status

| Inspection | Last Performed | Next Due      |
|------------|----------------|---------------|
| 24 Month   | -              | February 2024 |
| 48 Month   | -              | February 2026 |
| 72 Month   | -              | February 2028 |
| 180 Month  | -              | February 2037 |

## Connectivity

| INTERNET | Aerowave 100 |  |
|----------|--------------|--|



## Interior

NUMBER OF PASSENGERS Six (6) + Two (2)

GALLEY LOCATION Forward

FORWARD CABIN CONFIGURATION Four (4) Place Club

AFT CABIN CONFIGURATION

Two (2) Forward Facing Seats & Two (2)

Additionall Seats

LAVATORY LOCATION(S) Forward

## Exterior

BASE PAINT COLOR(S)

Black

STRIPE COLOR

White

# Floorplan































### FOR YOUR WORLD