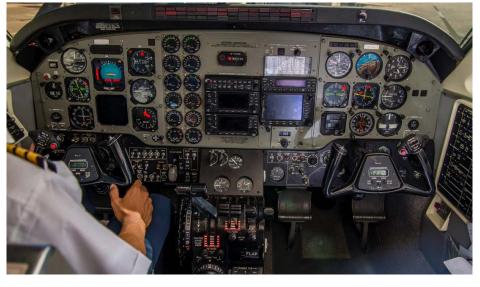

## Airframe

| TOTAL TIME SINCE NEW     | 4,425 Hours    |
|--------------------------|----------------|
| TOTAL LANDINGS SINCE NEW | 4,888 Landings |
| ENTRY INTO SERVICE       | January 1984   |

| Engines               | Left                | Right           |
|-----------------------|---------------------|-----------------|
| DESCRIPTION           | Pratt & Whitney PT6 | 6A - 135A       |
| SERIAL NUMBER(S)      | PCE-PZ0973 (LH)     | PCE-PZ0974 (RH) |
| TOTAL HOURS SINCE NEW | 1,819 Hours         | 1,819 Hours     |

| Propellers             | Left                   | Right        |
|------------------------|------------------------|--------------|
| DESCRIPTION            | Hartzell Propeller Inc |              |
| SERIAL NUMBER(S)       | FY3278 (L/H)           | FY3891 (R/H) |
| TOTAL HOURS SINCE NEW  | 1,819 Hours            | 1,819 Hours  |
| TOTAL CYCLES SINCE NEW | 301 Cycles             | 301 Cycles   |