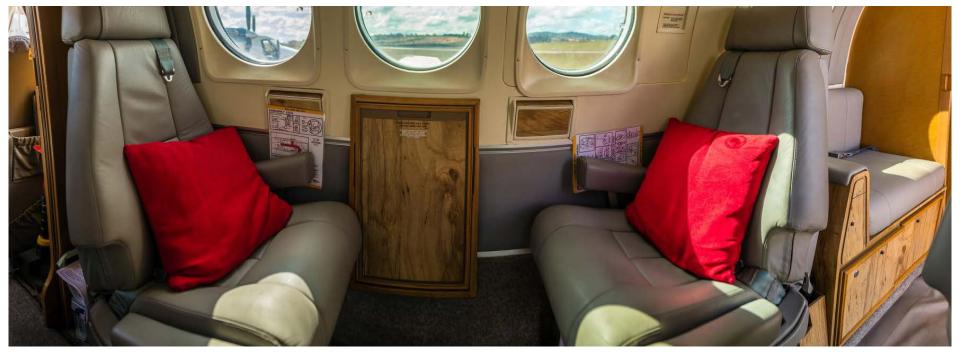

## Interior

NUMBER OF PASSENGERS Six (6)

FORWARD CABIN CONFIGURATION Four (4) Place Setting

AFT CABIN CONFIGURATION One (1) Side Facing Seat and Aft Single (1) Seat