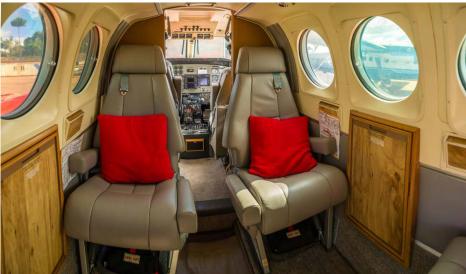

## Interior

NUMBER OF PASSENGERS Six (6)

FORWARD CABIN CONFIGURATION Four (4) Place Setting

AFT CABIN CONFIGURATION One (1) Side Facing Seat and Aft Single (1) Seat