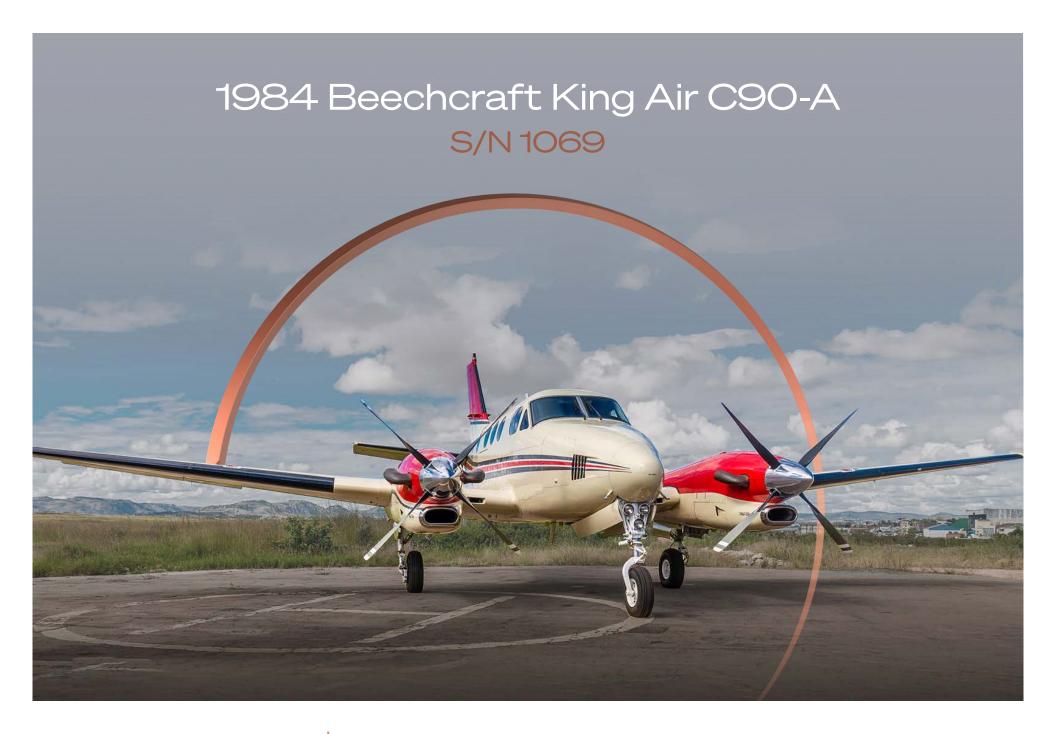

#### 1984 Beechcraft King Air C90-A S/N 1069

# Highlights

- 4 Blade Propeller
- Blackhawk Engines
- 6 Passenger Configuration

## Exterior

BASE PAINT COLOR(S) White

STRIPE COLOR(S) Blue & Red