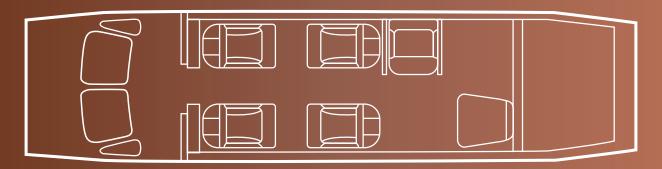

## Floorplan

## Interior

NUMBER OF PASSENGERS Six (6)

FORWARD CABIN CONFIGURATION Four (4) Place Setting

AFT CABIN CONFIGURATION One (1) Side Facing Seat and Aft Single (1) Seat