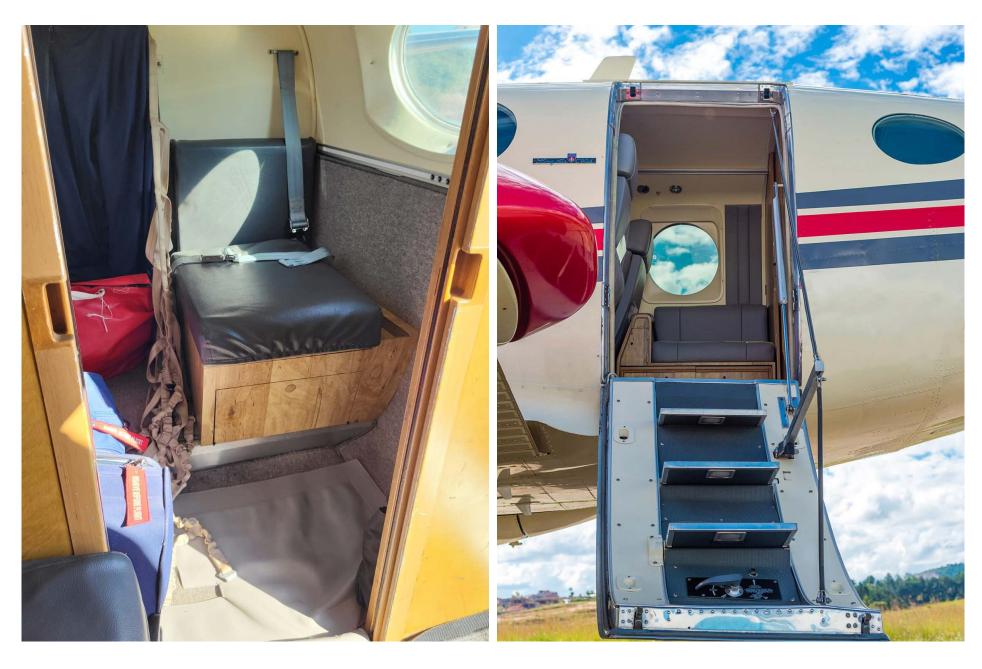

## Interior

NUMBER OF PASSENGERS Six (6)

FORWARD CABIN CONFIGURATION Four (4) Place Setting

AFT CABIN CONFIGURATION One (1) Side Facing Seat and Aft Single (1) Seat

## Exterior

BASE PAINT COLOR(S) White

STRIPE COLOR(S) Blue & Red