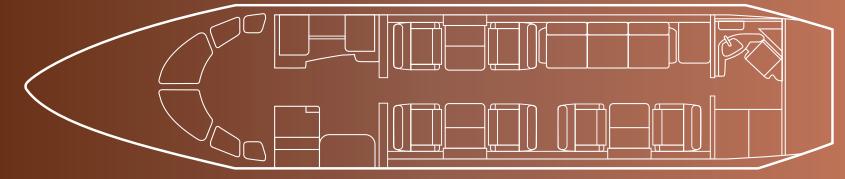

# Floorplan

## Interior

| NUMBER OF PASSENGERS           | Ten (10)                                                     |
|--------------------------------|--------------------------------------------------------------|
| GALLEY LOCATION                | Forward                                                      |
| FORWARD CABIN<br>CONFIGURATION | Four (4) Place Double Club                                   |
| AFT CABIN CONFIGURATION        | Two (2) Place Double Club Opposite a Four (4)<br>Place Divan |
| LAVATORY LOCATION(S)           | Aft                                                          |
| JUMPSEAT                       | Yes                                                          |
| GALLEY EQUIPMENT               | High Temperature Oven                                        |
| LAST REFURBISHED DATE          | 2018                                                         |