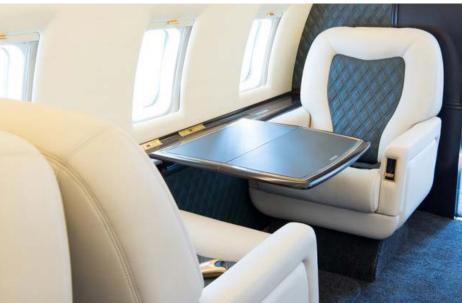

## Interior

| NUMBER OF PASSENGERS           | Ten (10)                                                     |
|--------------------------------|--------------------------------------------------------------|
| GALLEY LOCATION                | Forward                                                      |
| FORWARD CABIN<br>CONFIGURATION | Four (4) Place Double Club                                   |
| AFT CABIN CONFIGURATION        | Two (2) Place Double Club Opposite a Four (4)<br>Place Divan |
| LAVATORY LOCATION(S)           | Aft                                                          |
| JUMPSEAT                       | Yes                                                          |
| GALLEY EQUIPMENT               | High Temperature Oven                                        |
| LAST REFURBISHED DATE          | 2018                                                         |