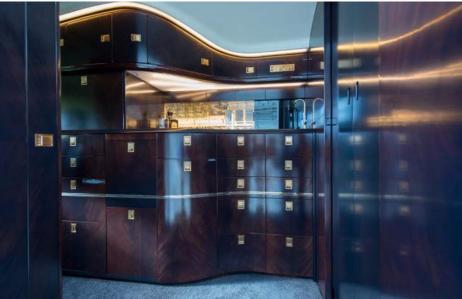

## Interior

| NUMBER OF PASSENGERS           | Ten (10)                                                     |
|--------------------------------|--------------------------------------------------------------|
| GALLEY LOCATION                | Forward                                                      |
| FORWARD CABIN<br>CONFIGURATION | Four (4) Place Double Club                                   |
| AFT CABIN CONFIGURATION        | Two (2) Place Double Club Opposite a Four (4)<br>Place Divan |
| LAVATORY LOCATION(S)           | Aft                                                          |
| JUMPSEAT                       | Yes                                                          |
| GALLEY EQUIPMENT               | High Temperature Oven                                        |
| LAST REFURBISHED DATE          | 2018                                                         |

### Entertainment

| DISPLAY / TV MONITOR(S) | Forward and Aft Bulkhead Monitors             |
|-------------------------|-----------------------------------------------|
|                         | 1 of ward aria / (i c bailti lead iviorileors |