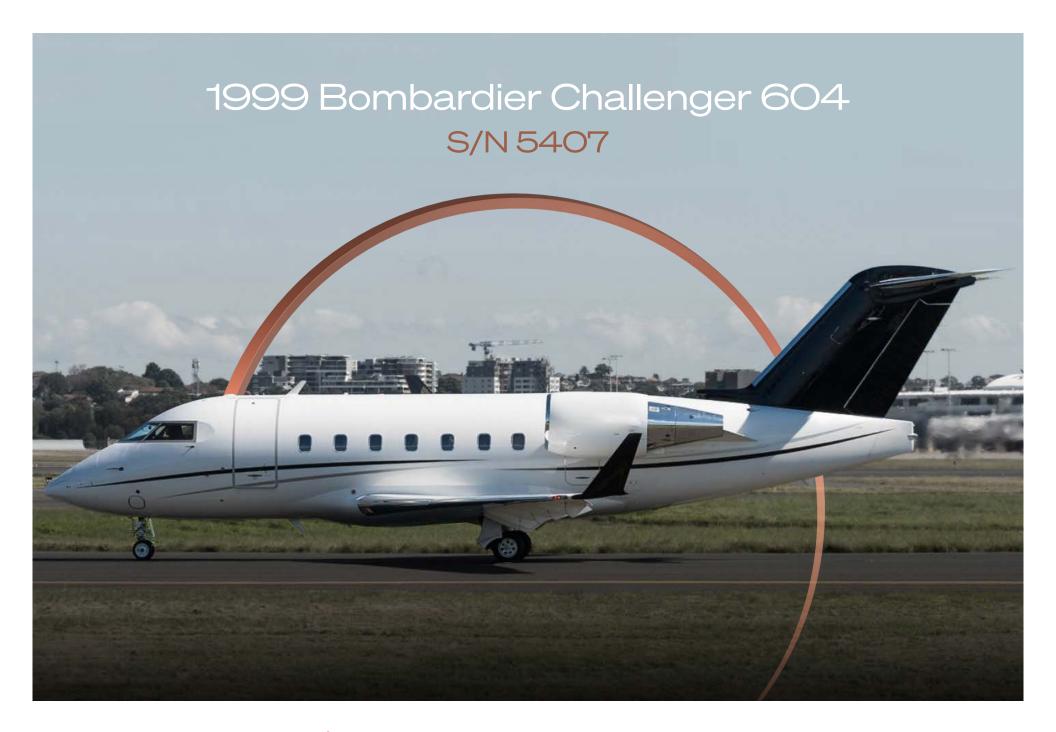

9,704
Hours

5,151 Landings



# Highlights

- Precision Plus
- WAAS
- Recent 96M Inspection
- Fully Enrolled on Programs
- Ten Passenger Configuration

### Airframe

| TOTAL TIME SINCE NEW     | 9,704 Hours (as of January 24, 2024) |
|--------------------------|--------------------------------------|
| TOTAL LANDINGS SINCE NEW | 5,151 Landings                       |
| CERTIFICATION DATE       | August 1999                          |
| PROGRAM COVERAGE         | Bombardier Smart Parts               |
| MAINTENANCE TRACKING     | CAMP                                 |

| Engines                | Left                 | Right        |
|------------------------|----------------------|--------------|
| DESCRIPTION            | General Electric CF3 | 4-3B         |
| SERIAL NUMBER(S)