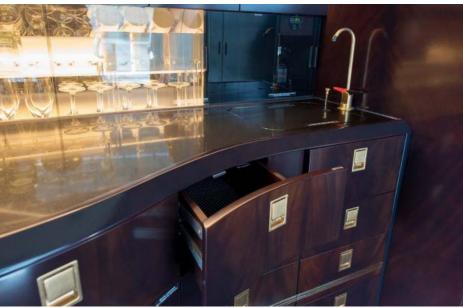

## Interior

| NUMBER OF PASSENGERS           | Ten (10)                                                     |
|--------------------------------|--------------------------------------------------------------|
| GALLEY LOCATION                | Forward                                                      |
| FORWARD CABIN<br>CONFIGURATION | Four (4) Place Double Club                                   |
| AFT CABIN CONFIGURATION        | Two (2) Place Double Club Opposite a Four (4)<br>Place Divan |
| LAVATORY LOCATION(S)           | Aft                                                          |
| JUMPSEAT                       | Yes                                                          |
| GALLEY EQUIPMENT               | High Temperature Oven                                        |
| LAST REFURBISHED DATE          | 2018                                                         |