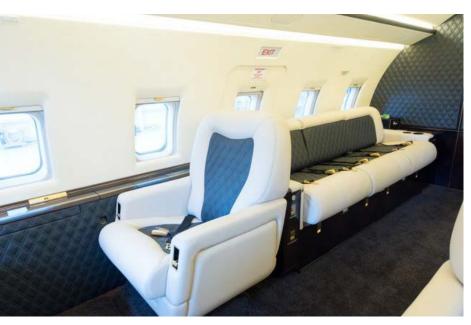

## Interior

| NUMBER OF PASSENGERS           | Ten (10)                                                     |
|--------------------------------|--------------------------------------------------------------|
| GALLEY LOCATION                | Forward                                                      |
| FORWARD CABIN<br>CONFIGURATION | Four (4) Place Double Club                                   |
| AFT CABIN CONFIGURATION        | Two (2) Place Double Club Opposite a Four (4)<br>Place Divan |
| LAVATORY LOCATION(S)           | Aft                                                          |
| JUMPSEAT                       | Yes                                                          |
| GALLEY EQUIPMENT               | High Temperature Oven                                        |
| LAST REFURBISHED DATE          | 2018                                                         |