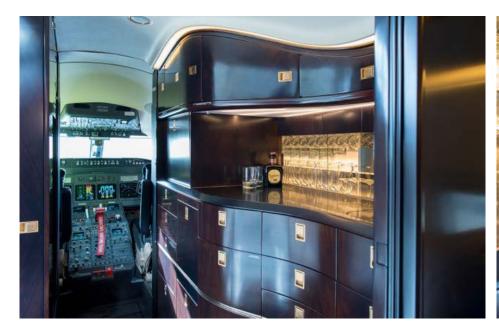

## Interior

| NUMBER OF PASSENGERS           | Ten (10)                                                     |
|--------------------------------|--------------------------------------------------------------|
| GALLEY LOCATION                | Forward                                                      |
| FORWARD CABIN<br>CONFIGURATION | Four (4) Place Double Club                                   |
| AFT CABIN CONFIGURATION        | Two (2) Place Double Club Opposite a Four (4)<br>Place Divan |
| LAVATORY LOCATION(S)           | Aft                                                          |
| JUMPSEAT                       | Yes                                                          |
| GALLEY EQUIPMENT               | High Temperature Oven                                        |
| LAST REFURBISHED DATE          | 2018                                                         |