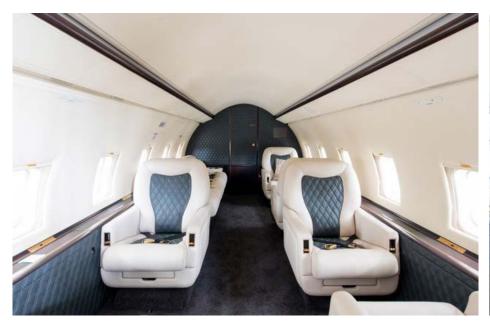

## Interior

| NUMBER OF PASSENGERS           | Ten (10)                                                     |
|--------------------------------|--------------------------------------------------------------|
| GALLEY LOCATION                | Forward                                                      |
| FORWARD CABIN<br>CONFIGURATION | Four (4) Place Double Club                                   |
| AFT CABIN CONFIGURATION        | Two (2) Place Double Club Opposite a Four (4)<br>Place Divan |
| LAVATORY LOCATION(S)           | Aft                                                          |
| JUMPSEAT                       | Yes                                                          |
| GALLEY EQUIPMENT               | High Temperature Oven                                        |
| LAST REFURBISHED DATE          | 2018                                                         |