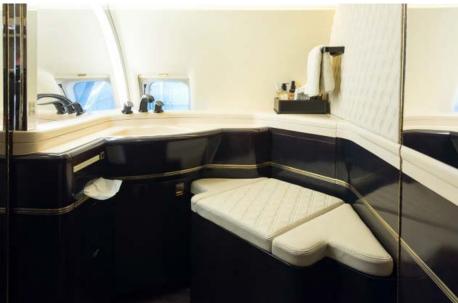

## Interior

| NUMBER OF PASSENGERS           | Ten (10)                                                     |
|--------------------------------|--------------------------------------------------------------|
| GALLEY LOCATION                | Forward                                                      |
| FORWARD CABIN<br>CONFIGURATION | Four (4) Place Double Club                                   |
| AFT CABIN CONFIGURATION        | Two (2) Place Double Club Opposite a Four (4)<br>Place Divan |
| LAVATORY LOCATION(S)           | Aft                                                          |
| JUMPSEAT                       | Yes                                                          |
| GALLEY EQUIPMENT               | High Temperature Oven                                        |
| LAST REFURBISHED DATE          | 2018                                                         |