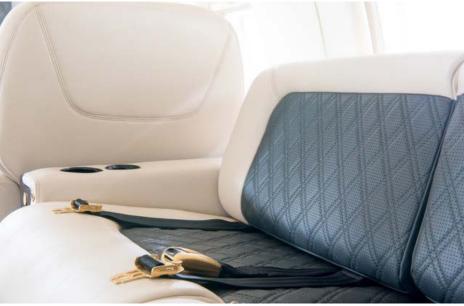

## Interior

| NUMBER OF PASSENGERS           | Ten (10)                                                     |
|--------------------------------|--------------------------------------------------------------|
| GALLEY LOCATION                | Forward                                                      |
| FORWARD CABIN<br>CONFIGURATION | Four (4) Place Double Club                                   |
| AFT CABIN CONFIGURATION        | Two (2) Place Double Club Opposite a Four (4)<br>Place Divan |
| LAVATORY LOCATION(S)           | Aft                                                          |
| JUMPSEAT                       | Yes                                                          |
| GALLEY EQUIPMENT               | High Temperature Oven                                        |
| LAST REFURBISHED DATE          | 2018                                                         |