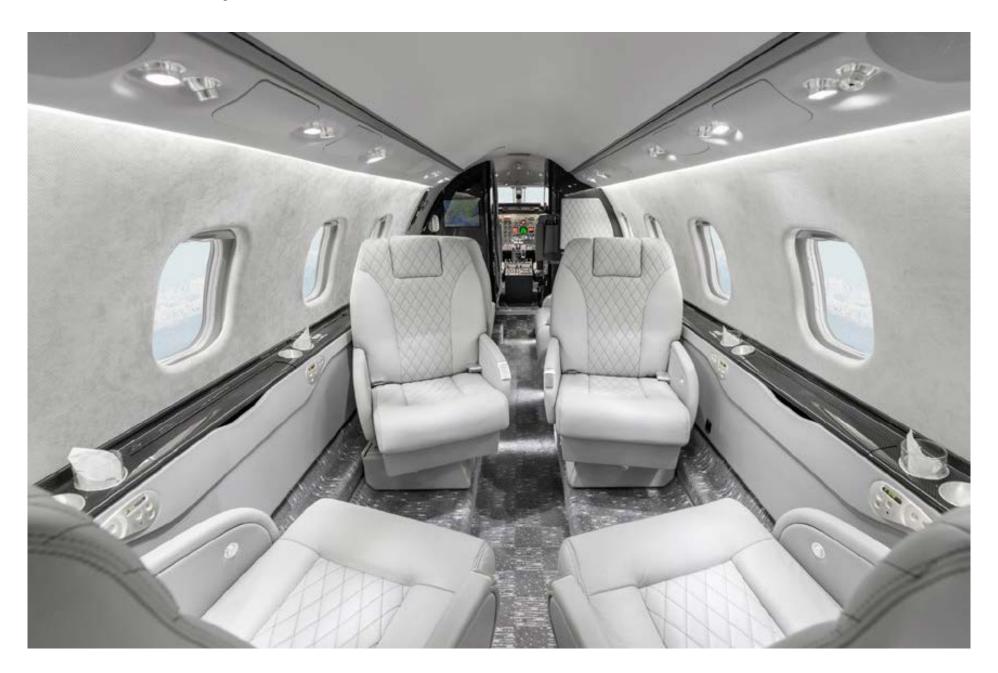

# Interior

| NUMBER OF PASSENGERS           | Seven (7) + One (1)                                          |
|--------------------------------|--------------------------------------------------------------|
| GALLEY LOCATION                | Fwd                                                          |
| FORWARD CABIN<br>CONFIGURATION | One (1) Fwd Facing Seat Opposite a Double (2)<br>Place Divan |
| MID CABIN CONFIGURATION        | Four (4) Place Club with Pull-Out Tables                     |
| LAVATORY LOCATION(S)           | Aft (Belted Lav)                                             |
| LAST REFURBISHED DATE          | 2018                                                         |