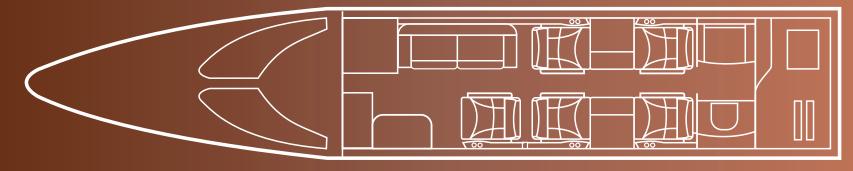

# Interior

| NUMBER OF PASSENGERS           | Seven (7) + One (1)                                          |
|--------------------------------|--------------------------------------------------------------|
| GALLEY LOCATION                | Fwd                                                          |
| FORWARD CABIN<br>CONFIGURATION | One (1) Fwd Facing Seat Opposite a Double (2)<br>Place Divan |
| MID CABIN CONFIGURATION        | Four (4) Place Club with Pull-Out Tables                     |
| LAVATORY LOCATION(S)           | Aft (Belted Lav)                                             |
| LAST REFURBISHED DATE          | 2018                                                         |

# Floorplan