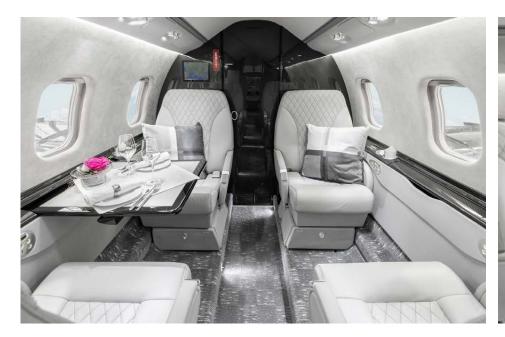

# Interior

| NUMBER OF PASSENGERS           | Seven (7) + One (1)                                          |
|--------------------------------|--------------------------------------------------------------|
| GALLEY LOCATION                | Fwd                                                          |
| FORWARD CABIN<br>CONFIGURATION | One (1) Fwd Facing Seat Opposite a Double (2)<br>Place Divan |
| MID CABIN CONFIGURATION        | Four (4) Place Club with Pull-Out Tables                     |
| LAVATORY LOCATION(S)           | Aft (Belted Lav)                                             |
| LAST REFURBISHED DATE          | 2018                                                         |