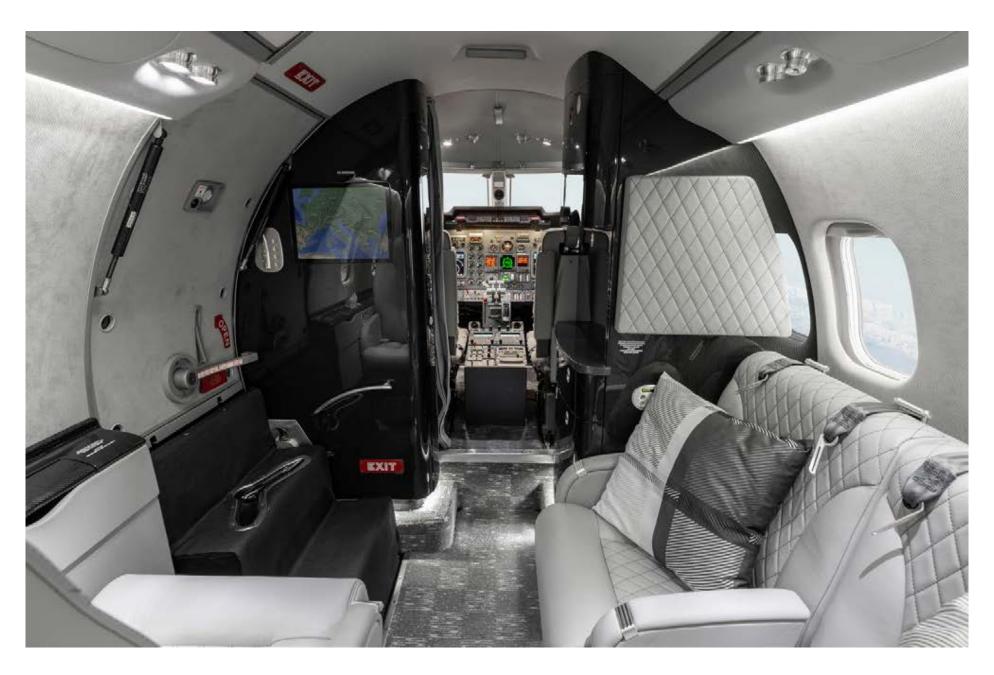

# Interior

| NUMBER OF PASSENGERS           | Seven (7) + One (1)                                          |
|--------------------------------|--------------------------------------------------------------|
| GALLEY LOCATION                | Fwd                                                          |
| FORWARD CABIN<br>CONFIGURATION | One (1) Fwd Facing Seat Opposite a Double (2)<br>Place Divan |
| MID CABIN CONFIGURATION        | Four (4) Place Club with Pull-Out Tables                     |
| LAVATORY LOCATION(S)           | Aft (Belted Lav)                                             |
| LAST REFURBISHED DATE          | 2018                                                         |