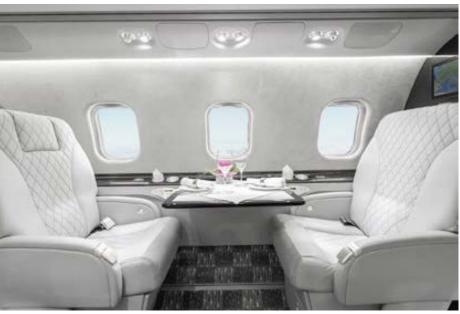

# Interior

| NUMBER OF PASSENGERS           | Seven (7) + One (1)                                          |
|--------------------------------|--------------------------------------------------------------|
| GALLEY LOCATION                | Fwd                                                          |
| FORWARD CABIN<br>CONFIGURATION | One (1) Fwd Facing Seat Opposite a Double (2)<br>Place Divan |
| MID CABIN CONFIGURATION        | Four (4) Place Club with Pull-Out Tables                     |
| LAVATORY LOCATION(S)           | Aft (Belted Lav)                                             |
| LAST REFURBISHED DATE          | 2018                                                         |