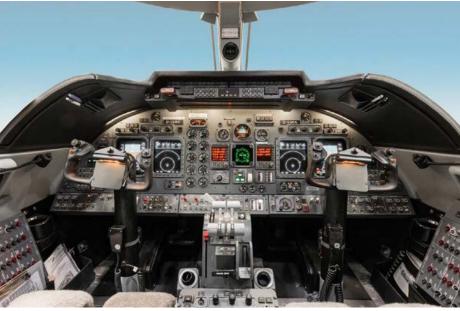

## Notable features

| Collins TCAS II w/ Change 7.1 | Solid State 2100 Flight Data recorder |
|-------------------------------|---------------------------------------|
| ADS-B Out                     |                                       |