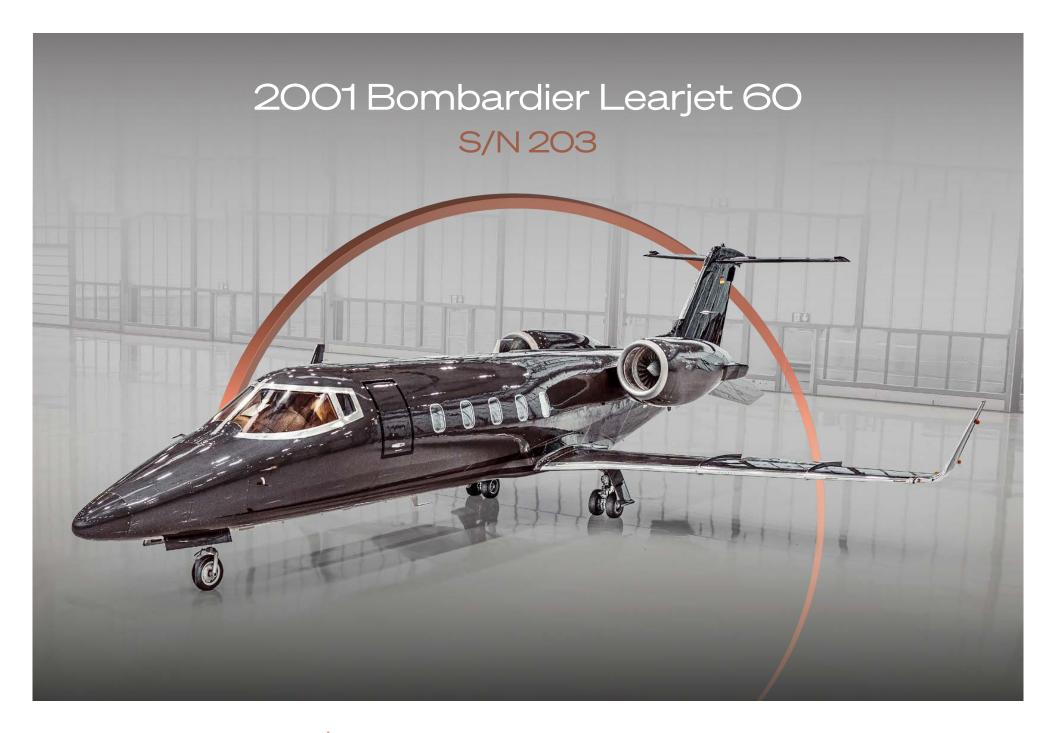

## Airframe

| TOTAL TIME SINCE NEW     | 5,647 Hours (as of July, 2023) |
|--------------------------|--------------------------------|
| TOTAL LANDINGS SINCE NEW | 3,673 Landings                 |
| ENTRY INTO SERVICE       | 2001                           |