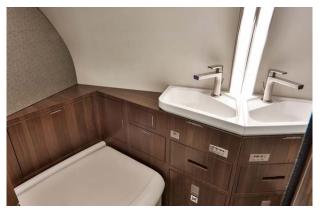

## Interior

| NUMBER OF PASSENGERS        | Thirteen (13)                                                                                                                                                            |
|-----------------------------|--------------------------------------------------------------------------------------------------------------------------------------------------------------------------|
| GALLEY LOCATION             | Forward                                                                                                                                                                  |
| FORWARD CABIN CONFIGURATION | Four (4) Place Executive Club with Pullout Tables                                                                                                                        |
| MID CABIN CONFIGURATION     | Four (4) Place Conference Grouping Opposite a Credenza                                                                                                                   |
| AFT CABIN CONFIGURATION     | Two (2) Place Executive Club Opposite a Three (3) Place Divan (Forward divan seat not certified for taxi, takeoff or landing when removable cabin bulkhead is installed) |
| LAVATORY LOCATION(S)        | Forward Crew and Aft Executive                                                                                                                                           |
| CREW REST                   | Forward                                                                                                                                                                  |
| JUMPSEAT                    | Yes                                                                                                                                                                      |