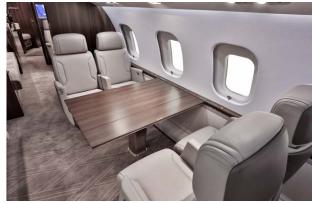

## Interior

| NUMBER OF PASSENGERS        | Thirteen (13)                                                                                                                                                            |
|-----------------------------|--------------------------------------------------------------------------------------------------------------------------------------------------------------------------|
| GALLEY LOCATION             | Forward                                                                                                                                                                  |
| FORWARD CABIN CONFIGURATION | Four (4) Place Executive Club with Pullout Tables                                                                                                                        |
| MID CABIN CONFIGURATION     | Four (4) Place Conference Grouping Opposite a Credenza                                                                                                                   |
| AFT CABIN CONFIGURATION     | Two (2) Place Executive Club Opposite a Three (3) Place Divan (Forward divan seat not certified for taxi, takeoff or landing when removable cabin bulkhead is installed) |
| LAVATORY LOCATION(S)        | Forward Crew and Aft Executive                                                                                                                                           |
| CREW REST                   | Forward                                                                                                                                                                  |
| JUMPSEAT                    | Yes                                                                                                                                                                      |