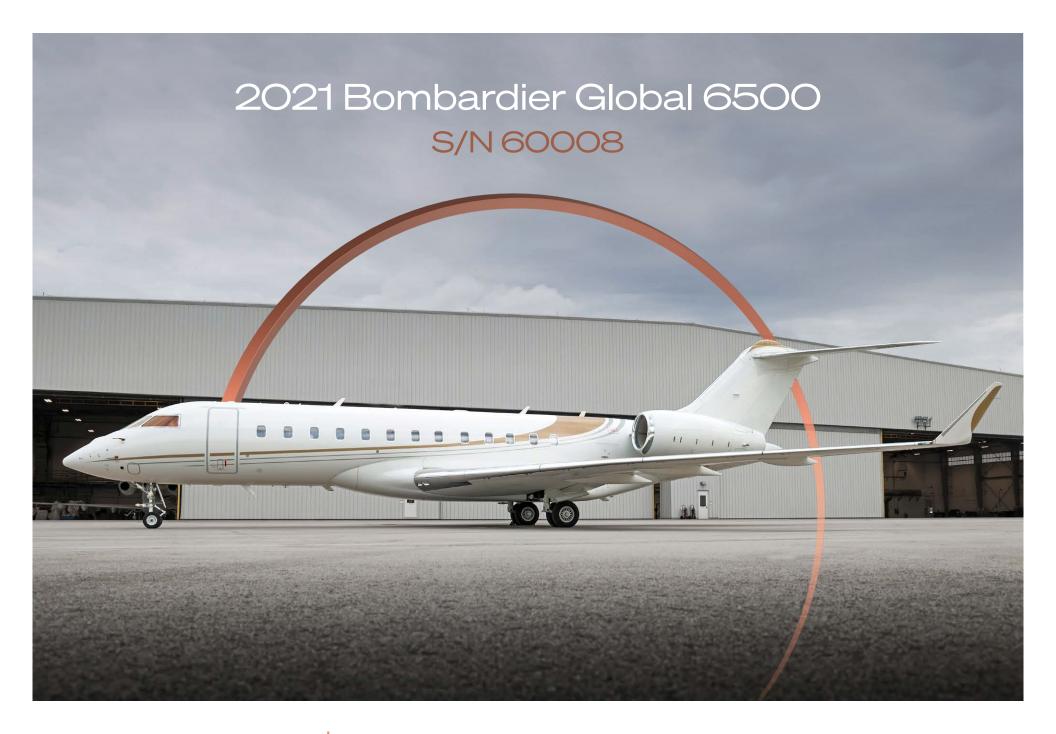

#### Exterior

| BASE PAINT COLOR | White                                    |
|------------------|------------------------------------------|
| STRIPE COLORS    | Gold and Silver (Bombardier Demo Scheme) |