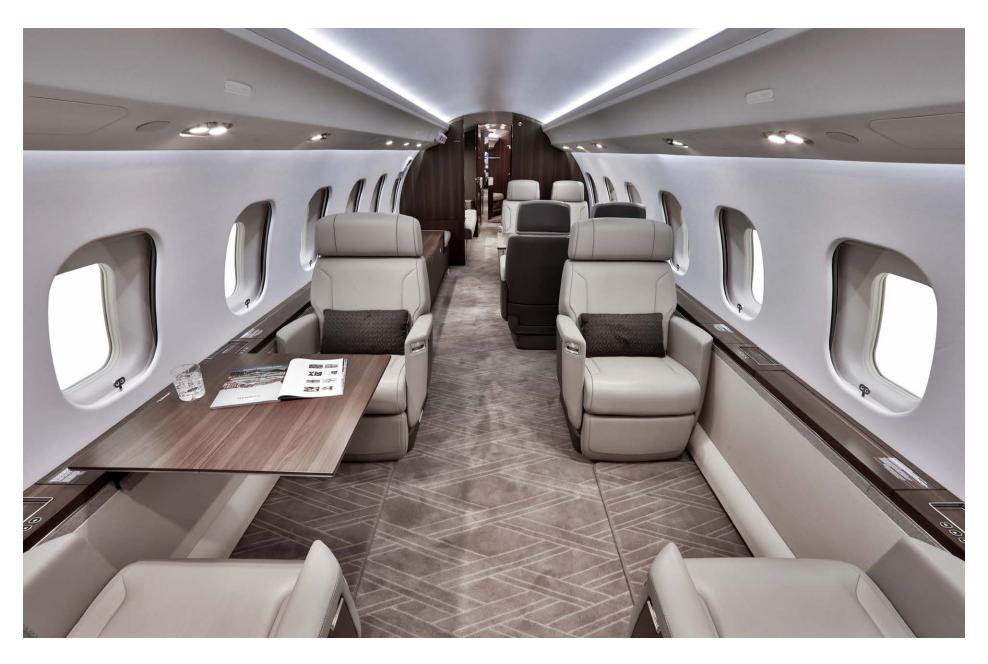

## Interior

| NUMBER OF PASSENGERS        | Thirteen (13)                                                                                                                                                            |
|-----------------------------|--------------------------------------------------------------------------------------------------------------------------------------------------------------------------|
| GALLEY LOCATION             | Forward                                                                                                                                                                  |
| FORWARD CABIN CONFIGURATION | Four (4) Place Executive Club with Pullout Tables                                                                                                                        |
| MID CABIN CONFIGURATION     | Four (4) Place Conference Grouping Opposite a Credenza                                                                                                                   |
| AFT CABIN CONFIGURATION     | Two (2) Place Executive Club Opposite a Three (3) Place Divan (Forward divan seat not certified for taxi, takeoff or landing when removable cabin bulkhead is installed) |
| LAVATORY LOCATION(S)        | Forward Crew and Aft Executive                                                                                                                                           |
| CREW REST                   | Forward                                                                                                                                                                  |
| JUMPSEAT                    | Yes                                                                                                                                                                      |