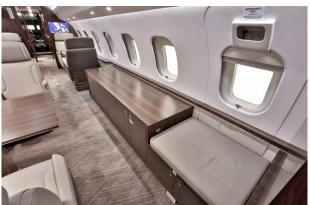

## Interior

| NUMBER OF PASSENGERS        | Thirteen (13)                                                                                                                                                            |
|-----------------------------|--------------------------------------------------------------------------------------------------------------------------------------------------------------------------|
| GALLEY LOCATION             | Forward                                                                                                                                                                  |
| FORWARD CABIN CONFIGURATION | Four (4) Place Executive Club with Pullout Tables                                                                                                                        |
| MID CABIN CONFIGURATION     | Four (4) Place Conference Grouping Opposite a Credenza                                                                                                                   |
| AFT CABIN CONFIGURATION     | Two (2) Place Executive Club Opposite a Three (3) Place Divan (Forward divan seat not certified for taxi, takeoff or landing when removable cabin bulkhead is installed) |
| LAVATORY LOCATION(S)        | Forward Crew and Aft Executive                                                                                                                                           |
| CREW REST                   | Forward                                                                                                                                                                  |
| JUMPSEAT                    | Yes                                                                                                                                                                      |