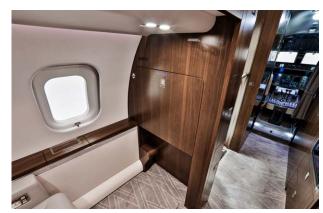

## Interior

| NUMBER OF PASSENGERS        | Thirteen (13)                                                                                                                                                            |
|-----------------------------|--------------------------------------------------------------------------------------------------------------------------------------------------------------------------|
| GALLEY LOCATION             | Forward                                                                                                                                                                  |
| FORWARD CABIN CONFIGURATION | Four (4) Place Executive Club with Pullout Tables                                                                                                                        |
| MID CABIN CONFIGURATION     | Four (4) Place Conference Grouping Opposite a Credenza                                                                                                                   |
| AFT CABIN CONFIGURATION     | Two (2) Place Executive Club Opposite a Three (3) Place Divan (Forward divan seat not certified for taxi, takeoff or landing when removable cabin bulkhead is installed) |
| LAVATORY LOCATION(S)        | Forward Crew and Aft Executive                                                                                                                                           |
| CREW REST                   | Forward                                                                                                                                                                  |
| JUMPSEAT                    | Yes                                                                                                                                                                      |