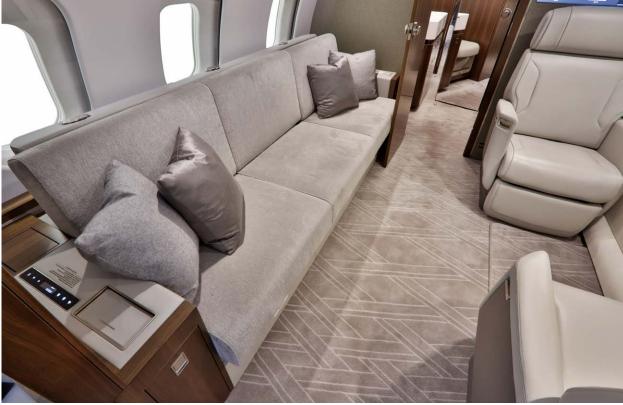

## Interior

| NUMBER OF PASSENGERS        | Thirteen (13)                                                                                                                                                            |
|-----------------------------|--------------------------------------------------------------------------------------------------------------------------------------------------------------------------|
| GALLEY LOCATION             | Forward                                                                                                                                                                  |
| FORWARD CABIN CONFIGURATION | Four (4) Place Executive Club with Pullout Tables                                                                                                                        |
| MID CABIN CONFIGURATION     | Four (4) Place Conference Grouping Opposite a Credenza                                                                                                                   |
| AFT CABIN CONFIGURATION     | Two (2) Place Executive Club Opposite a Three (3) Place Divan (Forward divan seat not certified for taxi, takeoff or landing when removable cabin bulkhead is installed) |
| LAVATORY LOCATION(S)        | Forward Crew and Aft Executive                                                                                                                                           |
| CREW REST                   | Forward                                                                                                                                                                  |
| JUMPSEAT                    | Yes                                                                                                                                                                      |