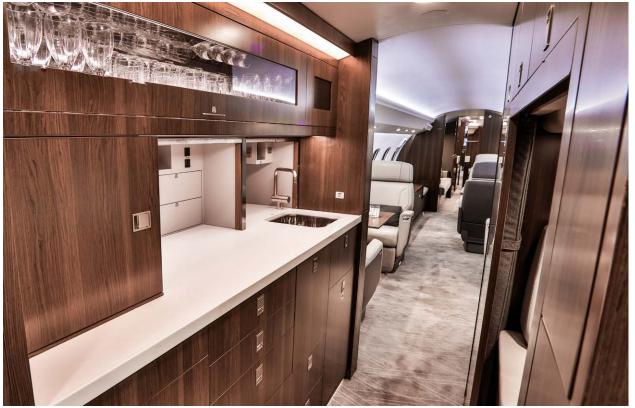

## Interior

| NUMBER OF PASSENGERS        | Thirteen (13)                                                                                                                                                            |
|-----------------------------|--------------------------------------------------------------------------------------------------------------------------------------------------------------------------|
| GALLEY LOCATION             | Forward                                                                                                                                                                  |
| FORWARD CABIN CONFIGURATION | Four (4) Place Executive Club with Pullout Tables                                                                                                                        |
| MID CABIN CONFIGURATION     | Four (4) Place Conference Grouping Opposite a Credenza                                                                                                                   |
| AFT CABIN CONFIGURATION     | Two (2) Place Executive Club Opposite a Three (3) Place Divan (Forward divan seat not certified for taxi, takeoff or landing when removable cabin bulkhead is installed) |
| LAVATORY LOCATION(S)        | Forward Crew and Aft Executive                                                                                                                                           |
| CREW REST                   | Forward                                                                                                                                                                  |
| JUMPSEAT                    | Yes                                                                                                                                                                      |