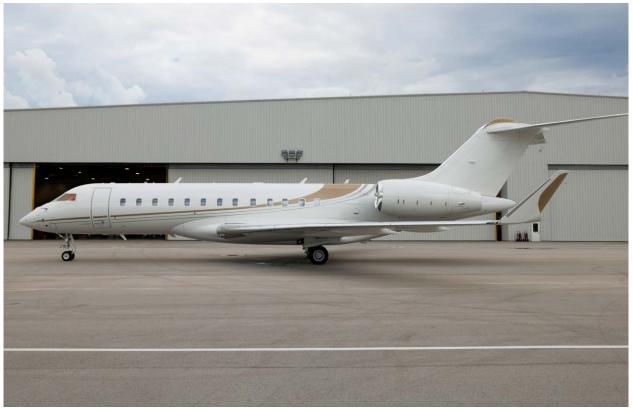

#### Exterior

| BASE PAINT COLOR | White                                    |
|------------------|------------------------------------------|
| STRIPE COLORS    | Gold and Silver (Bombardier Demo Scheme) |