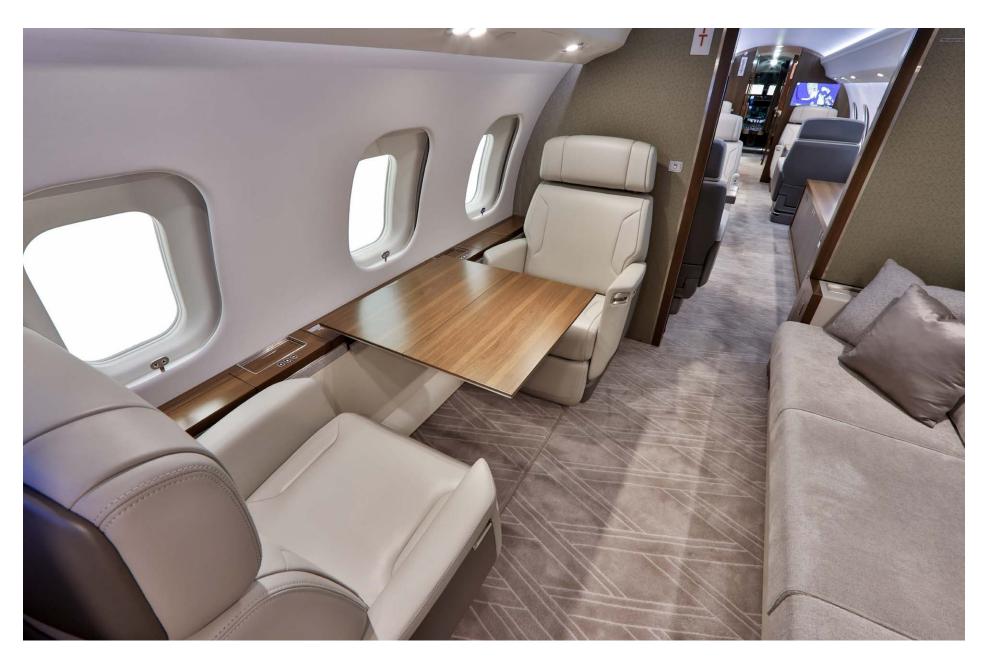

## Interior

| NUMBER OF PASSENGERS        | Thirteen (13)                                                                                                                                                            |
|-----------------------------|--------------------------------------------------------------------------------------------------------------------------------------------------------------------------|
| GALLEY LOCATION             | Forward                                                                                                                                                                  |
| FORWARD CABIN CONFIGURATION | Four (4) Place Executive Club with Pullout Tables                                                                                                                        |
| MID CABIN CONFIGURATION     | Four (4) Place Conference Grouping Opposite a Credenza                                                                                                                   |
| AFT CABIN CONFIGURATION     | Two (2) Place Executive Club Opposite a Three (3) Place Divan (Forward divan seat not certified for taxi, takeoff or landing when removable cabin bulkhead is installed) |
| LAVATORY LOCATION(S)        | Forward Crew and Aft Executive                                                                                                                                           |
| CREW REST                   | Forward                                                                                                                                                                  |
| JUMPSEAT                    | Yes                                                                                                                                                                      |