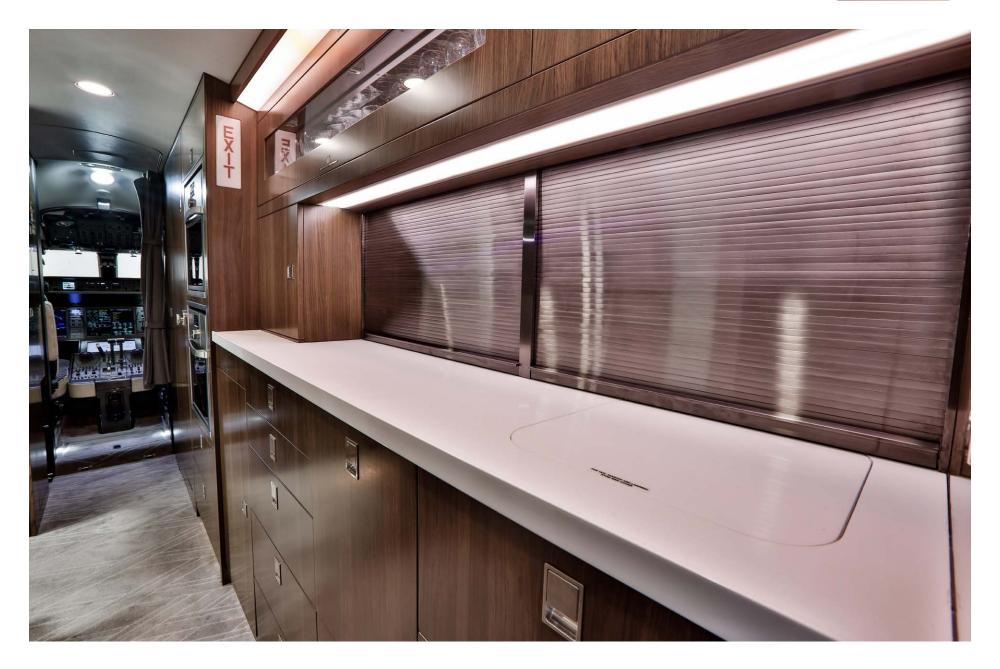

## Interior

| NUMBER OF PASSENGERS        | Thirteen (13)                                                                                                                                                            |
|-----------------------------|--------------------------------------------------------------------------------------------------------------------------------------------------------------------------|
| GALLEY LOCATION             | Forward                                                                                                                                                                  |
| FORWARD CABIN CONFIGURATION | Four (4) Place Executive Club with Pullout Tables                                                                                                                        |
| MID CABIN CONFIGURATION     | Four (4) Place Conference Grouping Opposite a Credenza                                                                                                                   |
| AFT CABIN CONFIGURATION     | Two (2) Place Executive Club Opposite a Three (3) Place Divan (Forward divan seat not certified for taxi, takeoff or landing when removable cabin bulkhead is installed) |
| LAVATORY LOCATION(S)        | Forward Crew and Aft Executive                                                                                                                                           |
| CREW REST                   | Forward                                                                                                                                                                  |
| JUMPSEAT                    | Yes                                                                                                                                                                      |