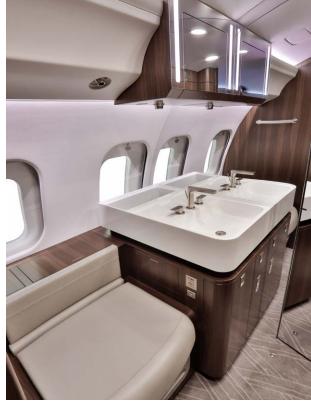

## Interior

| NUMBER OF PASSENGERS        | Thirteen (13)                                                                                                                                                            |
|-----------------------------|--------------------------------------------------------------------------------------------------------------------------------------------------------------------------|
| GALLEY LOCATION             | Forward                                                                                                                                                                  |
| FORWARD CABIN CONFIGURATION | Four (4) Place Executive Club with Pullout Tables                                                                                                                        |
| MID CABIN CONFIGURATION     | Four (4) Place Conference Grouping Opposite a Credenza                                                                                                                   |
| AFT CABIN CONFIGURATION     | Two (2) Place Executive Club Opposite a Three (3) Place Divan (Forward divan seat not certified for taxi, takeoff or landing when removable cabin bulkhead is installed) |
| LAVATORY LOCATION(S)        | Forward Crew and Aft Executive                                                                                                                                           |
| CREW REST                   | Forward                                                                                                                                                                  |
| JUMPSEAT                    | Yes                                                                                                                                                                      |