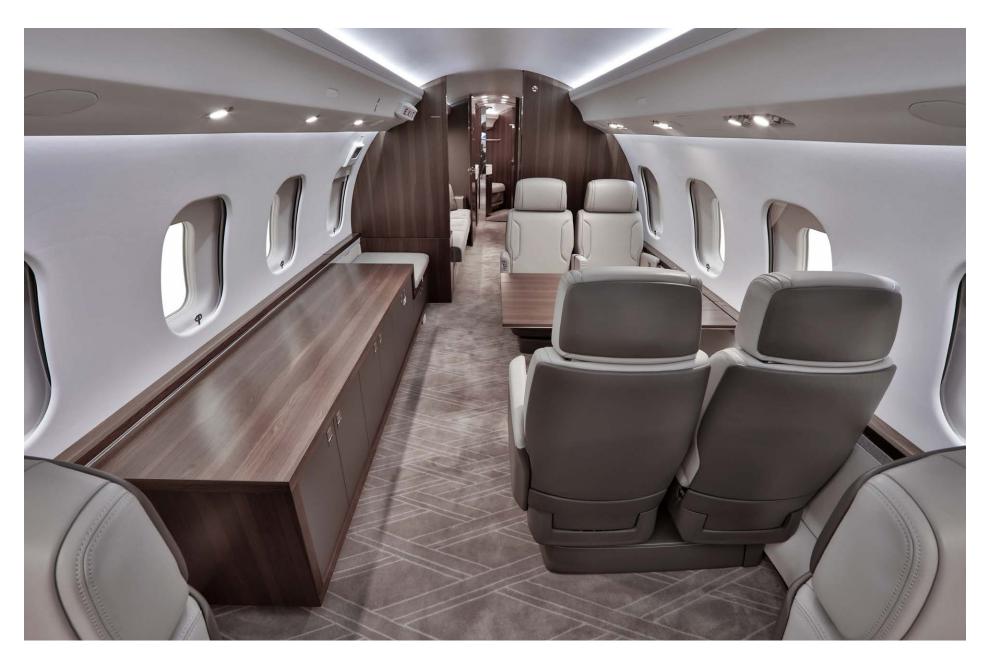

## Interior

| NUMBER OF PASSENGERS        | Thirteen (13)                                                                                                                                                            |
|-----------------------------|--------------------------------------------------------------------------------------------------------------------------------------------------------------------------|
| GALLEY LOCATION             | Forward                                                                                                                                                                  |
| FORWARD CABIN CONFIGURATION | Four (4) Place Executive Club with Pullout Tables                                                                                                                        |
| MID CABIN CONFIGURATION     | Four (4) Place Conference Grouping Opposite a Credenza                                                                                                                   |
| AFT CABIN CONFIGURATION     | Two (2) Place Executive Club Opposite a Three (3) Place Divan (Forward divan seat not certified for taxi, takeoff or landing when removable cabin bulkhead is installed) |
| LAVATORY LOCATION(S)        | Forward Crew and Aft Executive                                                                                                                                           |
| CREW REST                   | Forward                                                                                                                                                                  |
| JUMPSEAT                    | Yes                                                                                                                                                                      |