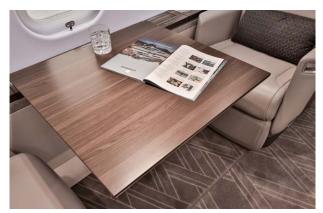

## Interior

| NUMBER OF PASSENGERS        | Thirteen (13)                                                                                                                                                            |
|-----------------------------|--------------------------------------------------------------------------------------------------------------------------------------------------------------------------|
| GALLEY LOCATION             | Forward                                                                                                                                                                  |
| FORWARD CABIN CONFIGURATION | Four (4) Place Executive Club with Pullout Tables                                                                                                                        |
| MID CABIN CONFIGURATION     | Four (4) Place Conference Grouping Opposite a Credenza                                                                                                                   |
| AFT CABIN CONFIGURATION     | Two (2) Place Executive Club Opposite a Three (3) Place Divan (Forward divan seat not certified for taxi, takeoff or landing when removable cabin bulkhead is installed) |
| LAVATORY LOCATION(S)        | Forward Crew and Aft Executive                                                                                                                                           |
| CREW REST                   | Forward                                                                                                                                                                  |
| JUMPSEAT                    | Yes                                                                                                                                                                      |