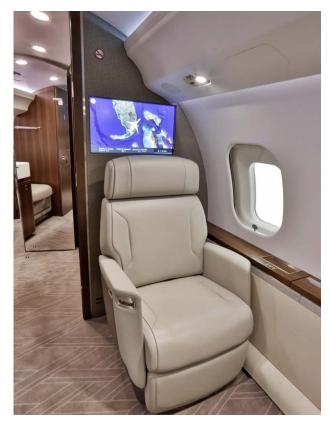

## Entertainment

| DISPLAY / TV MONITORS   | Two (2) Bulkhead Monitors |
|-------------------------|---------------------------|
| CABIN MANAGEMENT SYSTEM | Rockwell Collins Venue    |

## Interior

| NUMBER OF PASSENGERS        | Thirteen (13)                                                                                                                                                            |
|-----------------------------|--------------------------------------------------------------------------------------------------------------------------------------------------------------------------|
| GALLEY LOCATION             | Forward                                                                                                                                                                  |
| FORWARD CABIN CONFIGURATION | Four (4) Place Executive Club with Pullout Tables                                                                                                                        |
| MID CABIN CONFIGURATION     | Four (4) Place Conference Grouping Opposite a Credenza                                                                                                                   |
| AFT CABIN CONFIGURATION     | Two (2) Place Executive Club Opposite a Three (3) Place Divan (Forward divan seat not certified for taxi, takeoff or landing when removable cabin bulkhead is installed) |
| LAVATORY LOCATION(S)        | Forward Crew and Aft Executive                                                                                                                                           |
| CREW REST                   | Forward                                                                                                                                                                  |
| JUMPSEAT                    | Yes                                                                                                                                                                      |