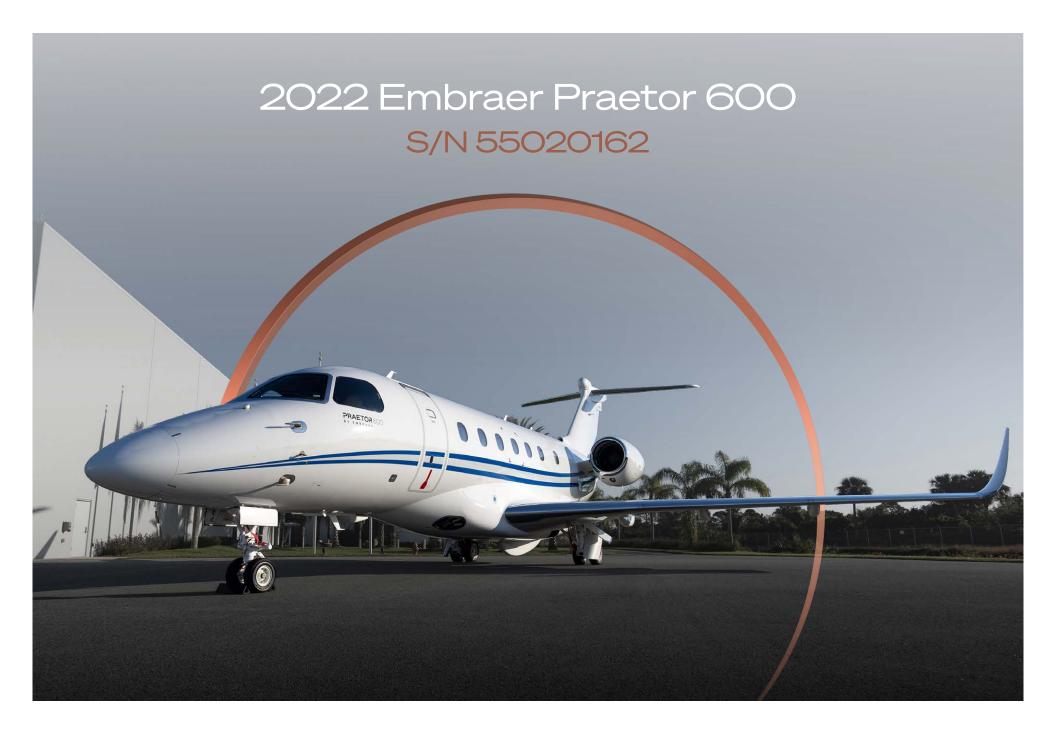

## Exterior

| BASE PAINT COLOR(S) | Snow White                  |
|---------------------|-----------------------------|
| STRIPE COLOR(S)     | Pantone Blue / Whisper Grey |
| LAST PAINTED DATE   | Original                    |