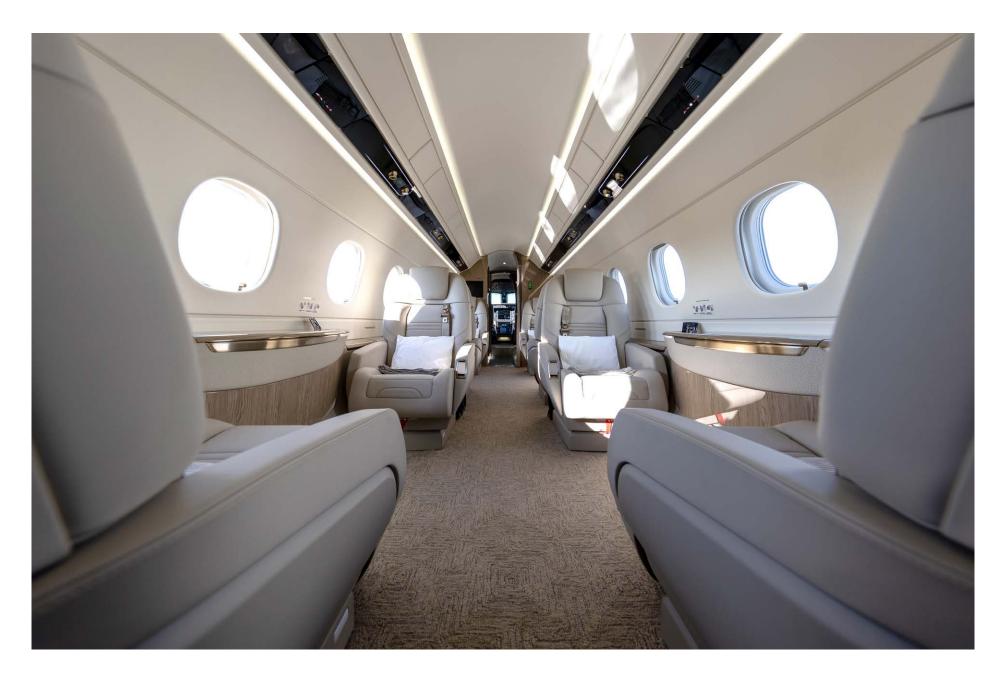

# Interior

| NUMBER OF PASSENGERS           | Nine (9)            |
|--------------------------------|---------------------|
| GALLEY LOCATION                | Fwd                 |
| FORWARD CABIN<br>CONFIGURATION | Four (4) Place Club |
| AFT CABIN CONFIGURATION        | Four (4) Place Club |
| LAVATORY LOCATION(S)           | Aft (Belted)        |
| LAST REFURBISHED DATE          | Original            |