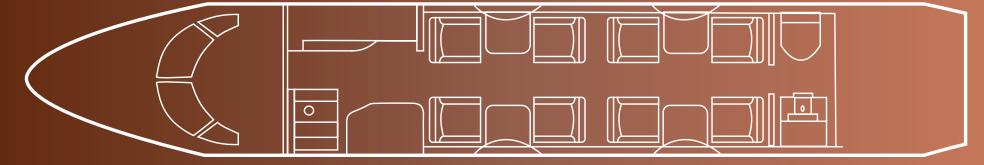

# Interior

| NUMBER OF PASSENGERS           | Nine (9)            |
|--------------------------------|---------------------|
| GALLEY LOCATION                | Fwd                 |
| FORWARD CABIN<br>CONFIGURATION | Four (4) Place Club |
| AFT CABIN CONFIGURATION        | Four (4) Place Club |
| LAVATORY LOCATION(S)           | Aft (Belted)        |
| LAST REFURBISHED DATE          | Original            |

# Floorplan