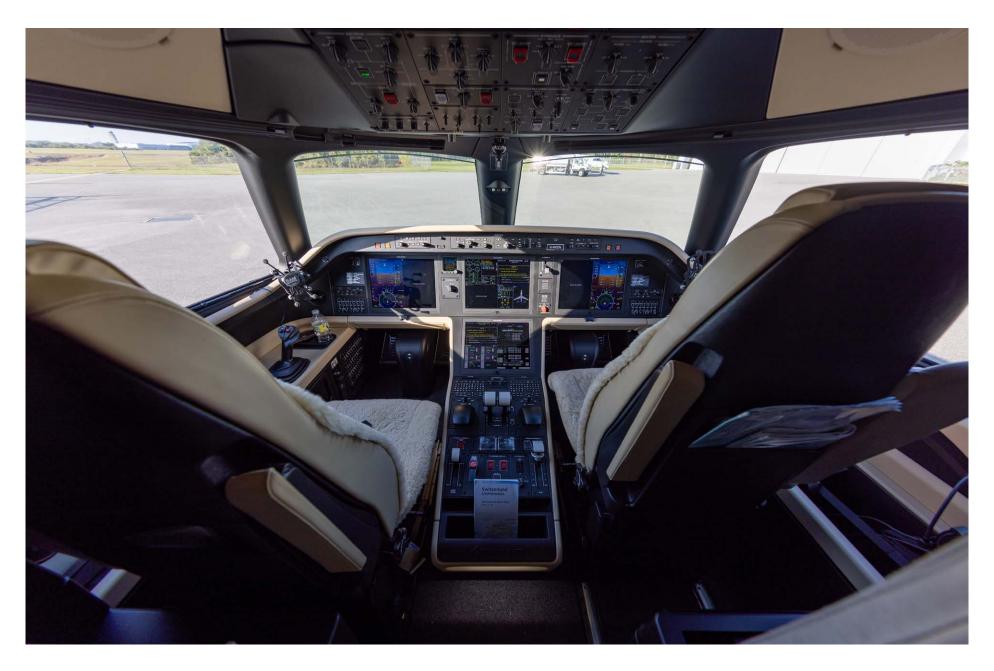

### Notable features

| FDR            | FANS 1/A (CPDLC) |
|----------------|------------------|
| ADS-B OUT      | Ka-Band          |
| EVS PROVISIONS |                  |