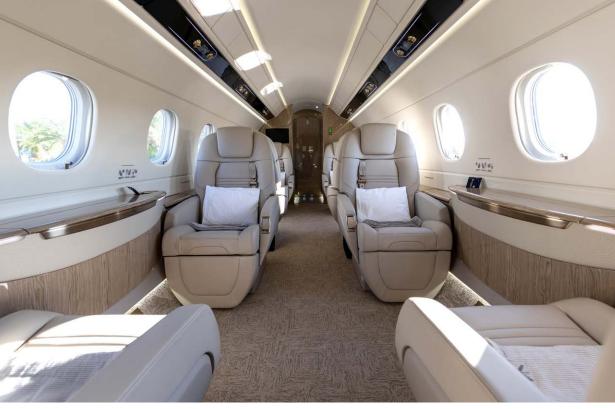

# Interior

| NUMBER OF PASSENGERS           | Nine (9)            |
|--------------------------------|---------------------|
| GALLEY LOCATION                | Fwd                 |
| FORWARD CABIN<br>CONFIGURATION | Four (4) Place Club |
| AFT CABIN CONFIGURATION        | Four (4) Place Club |
| LAVATORY LOCATION(S)           | Aft (Belted)        |
| LAST REFURBISHED DATE          | Original            |

## Exterior

| BASE PAINT COLOR(S) | Snow White                  |
|---------------------|-----------------------------|
| STRIPE COLOR(S)     | Pantone Blue / Whisper Grey |
| LAST PAINTED DATE   | Original                    |