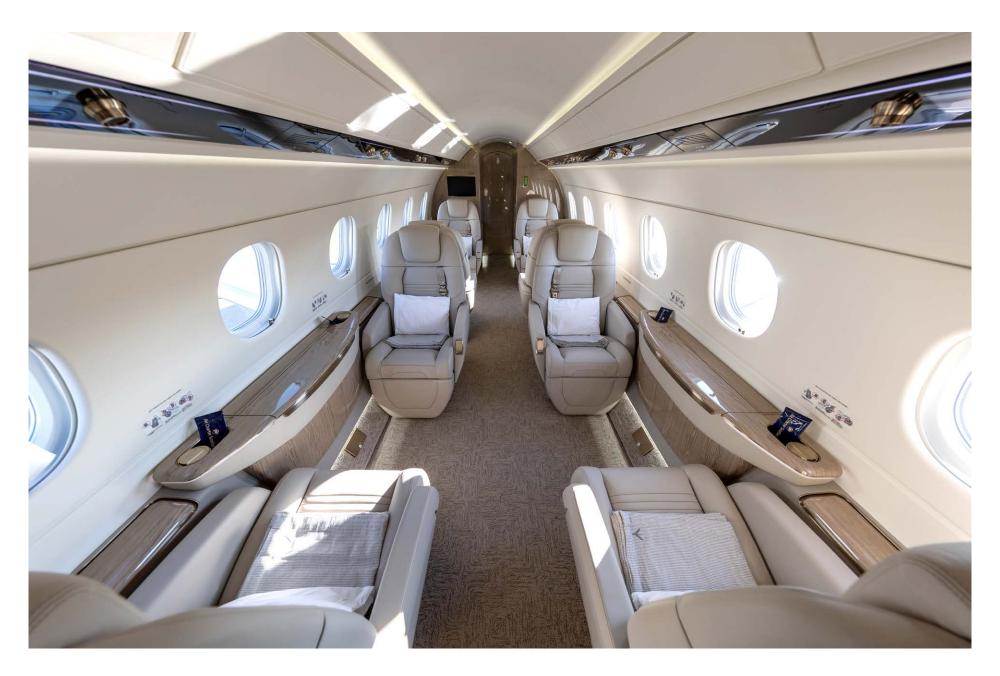

# Interior

| NUMBER OF PASSENGERS           | Nine (9)            |
|--------------------------------|---------------------|
| GALLEY LOCATION                | Fwd                 |
| FORWARD CABIN<br>CONFIGURATION | Four (4) Place Club |
| AFT CABIN CONFIGURATION        | Four (4) Place Club |
| LAVATORY LOCATION(S)           | Aft (Belted)        |
| LAST REFURBISHED DATE          | Original            |