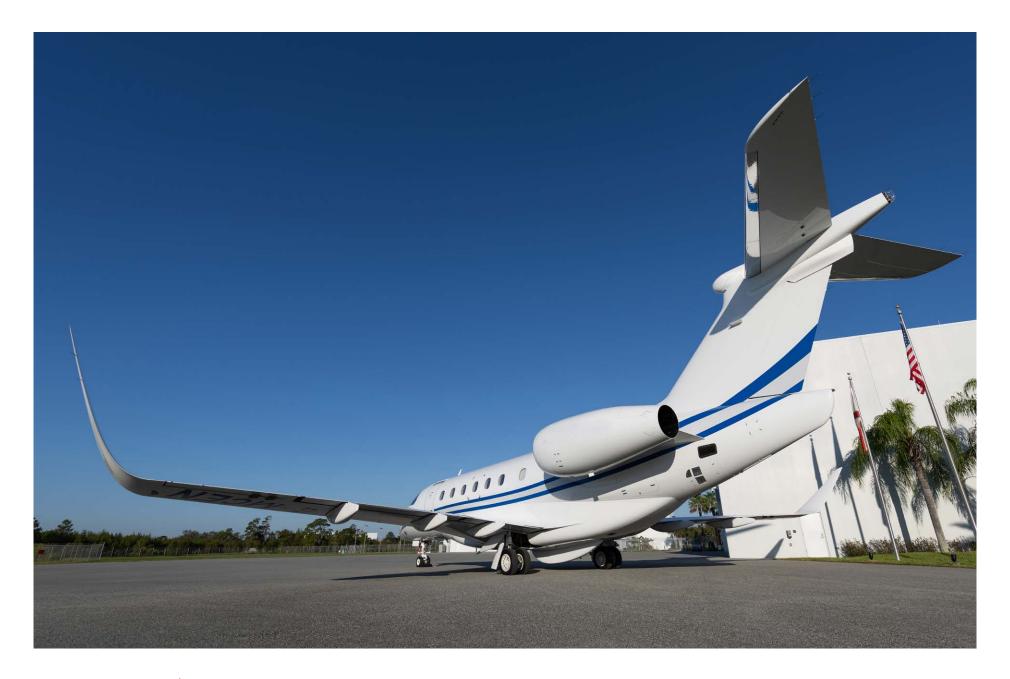

## Exterior

| BASE PAINT COLOR(S) | Snow White                  |
|---------------------|-----------------------------|
| STRIPE COLOR(S)     | Pantone Blue / Whisper Grey |
| LAST PAINTED DATE   | Original                    |