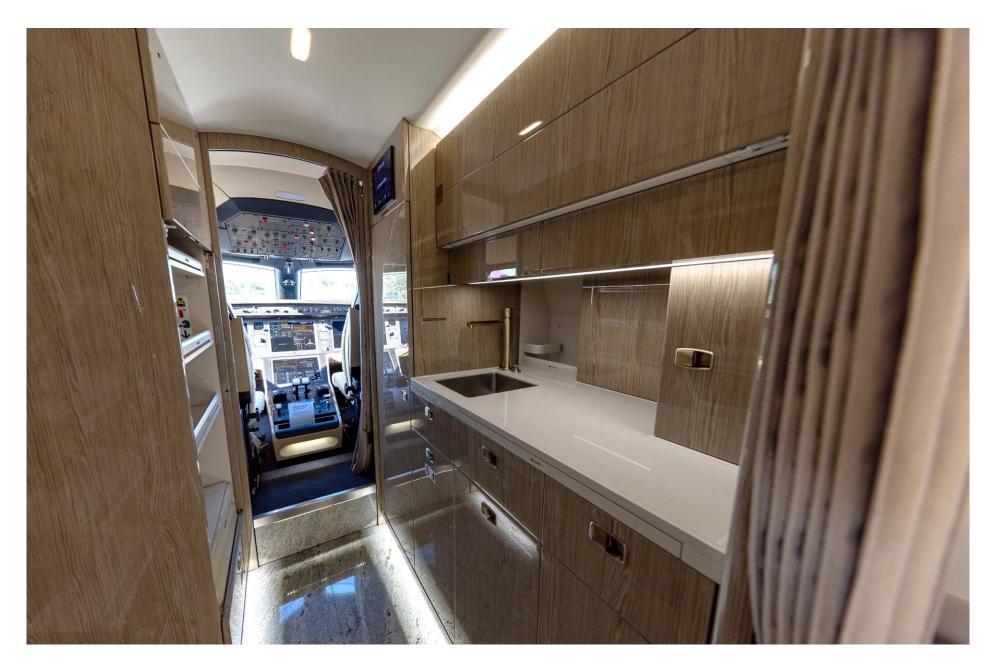

# Interior

| NUMBER OF PASSENGERS           | Nine (9)            |
|--------------------------------|---------------------|
| GALLEY LOCATION                | Fwd                 |
| FORWARD CABIN<br>CONFIGURATION | Four (4) Place Club |
| AFT CABIN CONFIGURATION        | Four (4) Place Club |
| LAVATORY LOCATION(S)           | Aft (Belted)        |
| LAST REFURBISHED DATE          | Original            |