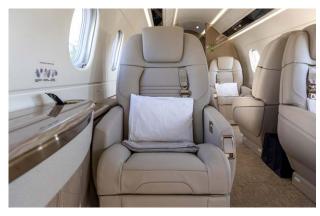

# Interior

| NUMBER OF PASSENGERS           | Nine (9)            |
|--------------------------------|---------------------|
| GALLEY LOCATION                | Fwd                 |
| FORWARD CABIN<br>CONFIGURATION | Four (4) Place Club |
| AFT CABIN CONFIGURATION        | Four (4) Place Club |
| LAVATORY LOCATION(S)           | Aft (Belted)        |
| LAST REFURBISHED DATE          | Original            |