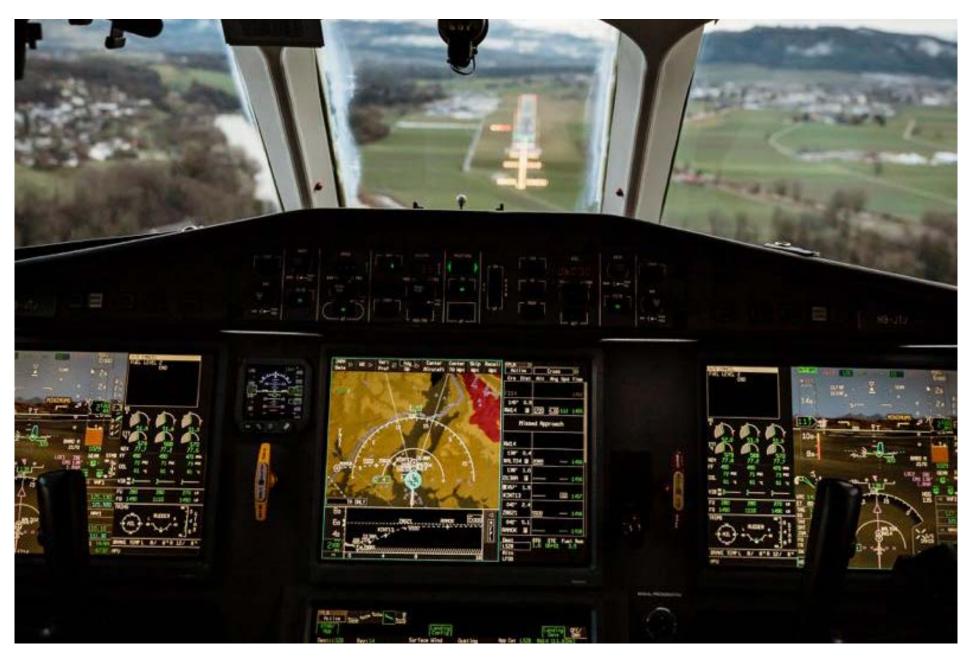

## Notable features

| ADS-B Out                  | Swift Broadband High Speed Internet |
|----------------------------|-------------------------------------|
| CPDLC (FANS 1/A+ & ATN-B1) | EASy II                             |
| LPV                        | SVS & HUD                           |