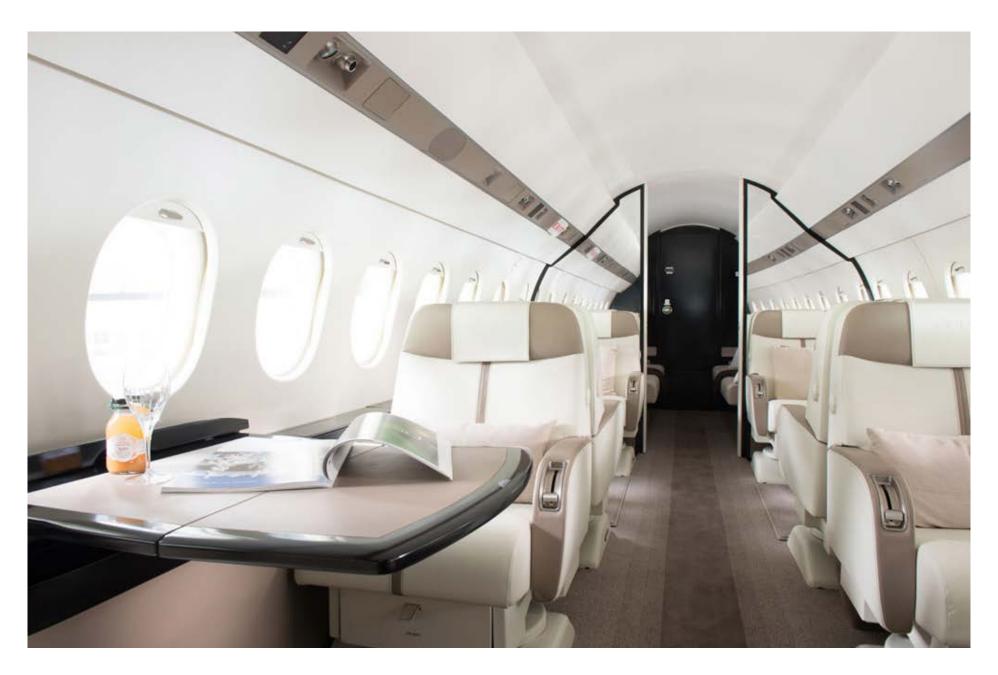

## Interior

| NUMBER OF PASSENGERS           | Fourteen (14)                 |
|--------------------------------|-------------------------------|
| GALLEY LOCATION                | Fwd                           |
| FORWARD CABIN<br>CONFIGURATION | Four (4) Place Executive Club |
| MID CABIN CONFIGURATION        | Four (4) Place Executive Club |
| AFT CABIN CONFIGURATION        | Dual (3) Place Divans         |
| LAVATORY LOCATION              | Aft fully enclosed Lav        |
| JUMPSEAT                       | Yes                           |