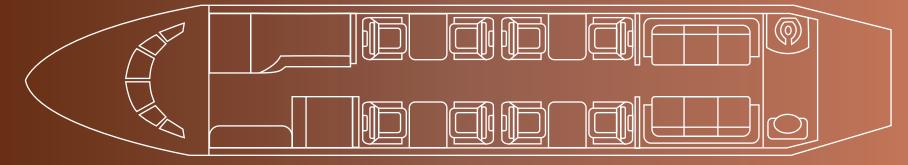

## Interior

| NUMBER OF PASSENGERS           | Fourteen (14)                 |
|--------------------------------|-------------------------------|
| GALLEY LOCATION                | Fwd                           |
| FORWARD CABIN<br>CONFIGURATION | Four (4) Place Executive Club |
| MID CABIN CONFIGURATION        | Four (4) Place Executive Club |
| AFT CABIN CONFIGURATION        | Dual (3) Place Divans         |
| LAVATORY LOCATION              | Aft fully enclosed Lav        |
| JUMPSEAT                       | Yes                           |

# Floorplan