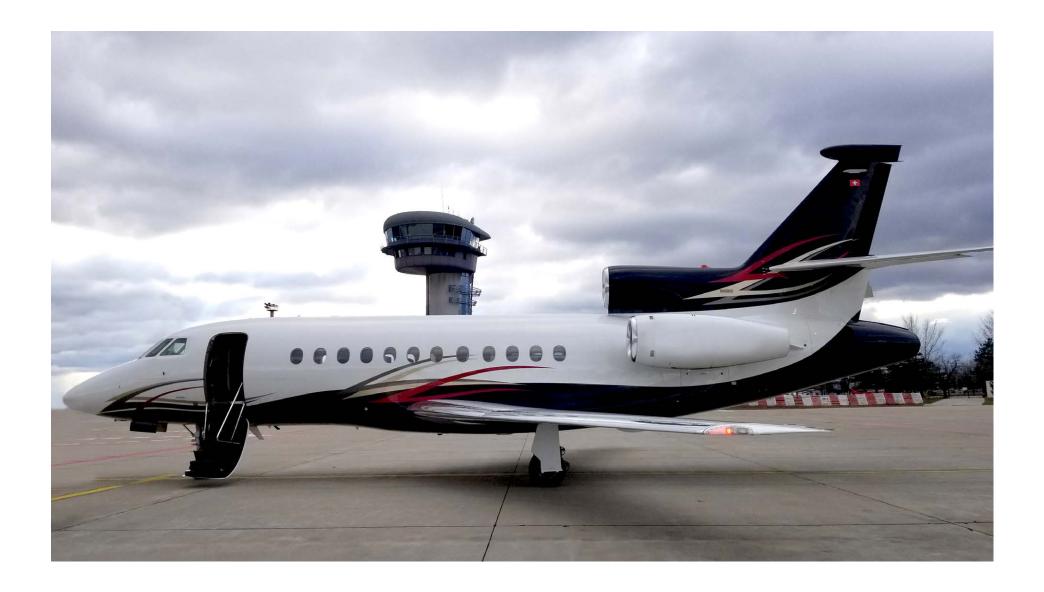

# Highlights

- Engines & APU Enrolled on MSP Gold
- Fresh 72 Month Inspection
- SwiftBroadband High Speed Internet
- EASy II + Upgrades including CPDLC, FANS 1/A +, ADS-B Out, SVS, HUD & LPV
- Excellent Paint & Interior Condition, completed in October 2016
- 14 Passenger Configuration

## Exterior

| BASE PAINT COLORS | Matterhorn White & Black  |
|-------------------|---------------------------|
| STRIPE COLORS     | Red and Dark & Light Gold |
| LAST PAINTED DATE | October 2016              |