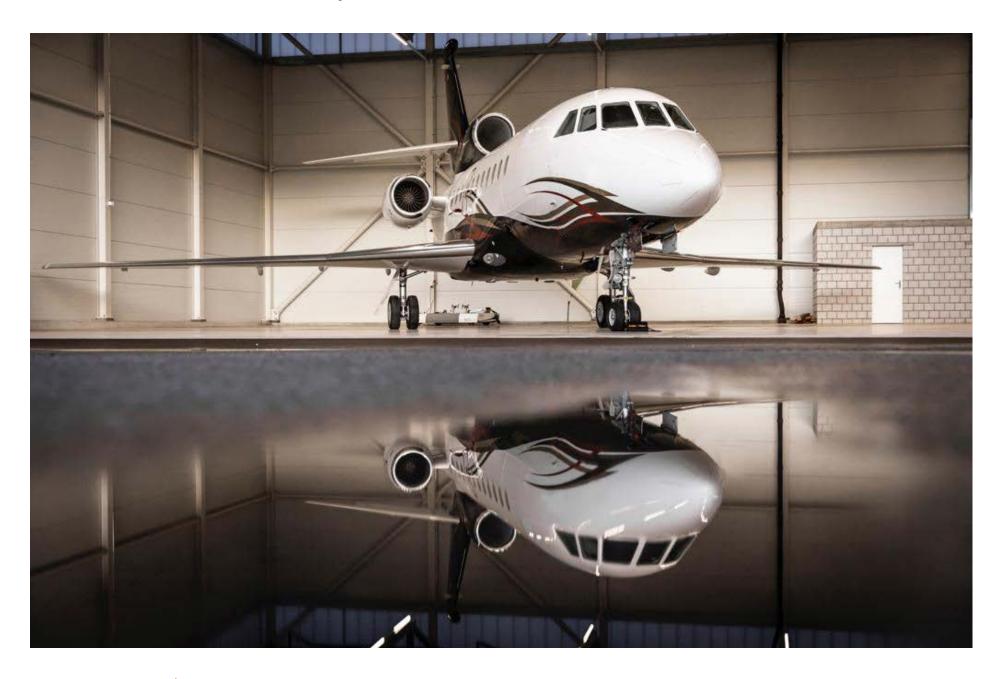

# Highlights

- Engines & APU Enrolled on MSP Gold
- Fresh 72 Month Inspection
- SwiftBroadband High Speed Internet
- EASy II + Upgrades including CPDLC, FANS 1/A +, ADS-B Out, SVS, HUD & LPV
- Excellent Paint & Interior Condition, completed in October 2016
- 14 Passenger Configuration

## Exterior

| BASE PAINT COLORS | Matterhorn White & Black  |
|-------------------|---------------------------|
| STRIPE COLORS     | Red and Dark & Light Gold |
| LAST PAINTED DATE | October 2016              |