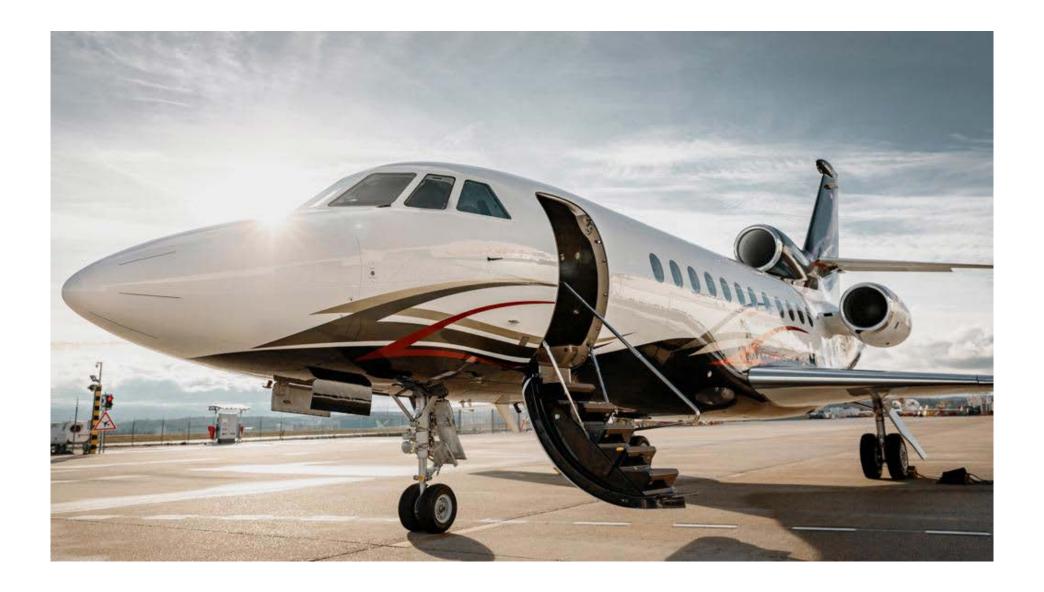

## Exterior

| BASE PAINT COLORS | Matterhorn White & Black  |
|-------------------|---------------------------|
| STRIPE COLORS     | Red and Dark & Light Gold |
| LAST PAINTED DATE | October 2016              |