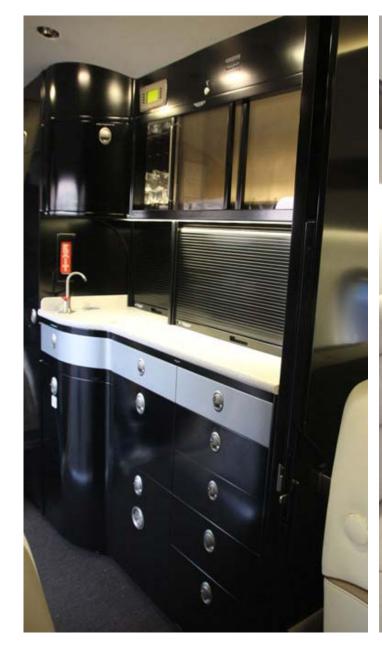

## Interior

| NUMBER OF PASSENGERS           | Fourteen (14)                 |
|--------------------------------|-------------------------------|
| GALLEY LOCATION                | Fwd                           |
| FORWARD CABIN<br>CONFIGURATION | Four (4) Place Executive Club |
| MID CABIN CONFIGURATION        | Four (4) Place Executive Club |
| AFT CABIN CONFIGURATION        | Dual (3) Place Divans         |
| LAVATORY LOCATION              | Aft fully enclosed Lav        |
| JUMPSEAT                       | Yes                           |