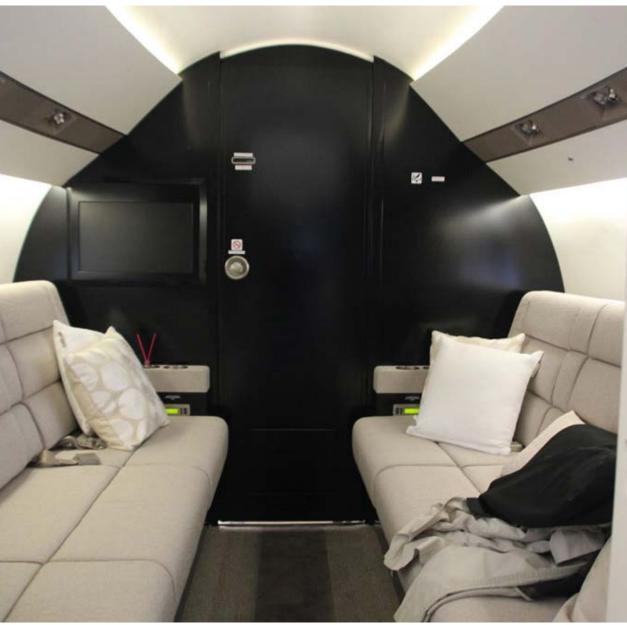

## Interior

| NUMBER OF PASSENGERS           | Fourteen (14)                 |
|--------------------------------|-------------------------------|
| GALLEY LOCATION                | Fwd                           |
| FORWARD CABIN<br>CONFIGURATION | Four (4) Place Executive Club |
| MID CABIN CONFIGURATION        | Four (4) Place Executive Club |
| AFT CABIN CONFIGURATION        | Dual (3) Place Divans         |
| LAVATORY LOCATION              | Aft fully enclosed Lav        |
| JUMPSEAT                       | Yes                           |