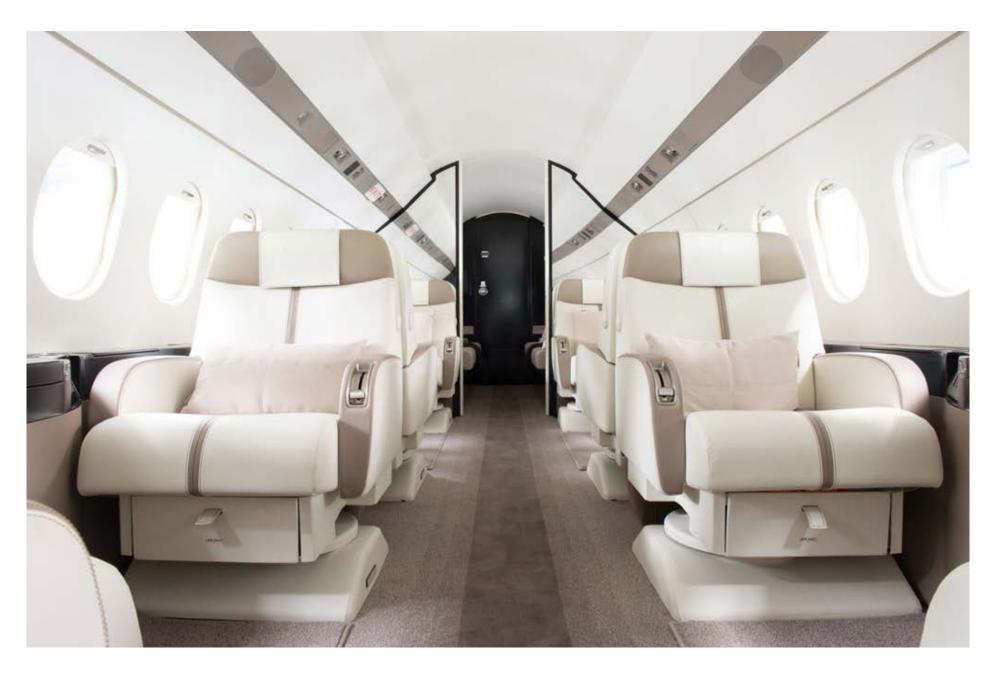

## Interior

| NUMBER OF PASSENGERS           | Fourteen (14)                 |
|--------------------------------|-------------------------------|
| GALLEY LOCATION                | Fwd                           |
| FORWARD CABIN<br>CONFIGURATION | Four (4) Place Executive Club |
| MID CABIN CONFIGURATION        | Four (4) Place Executive Club |
| AFT CABIN CONFIGURATION        | Dual (3) Place Divans         |
| LAVATORY LOCATION              | Aft fully enclosed Lav        |
| JUMPSEAT                       | Yes                           |