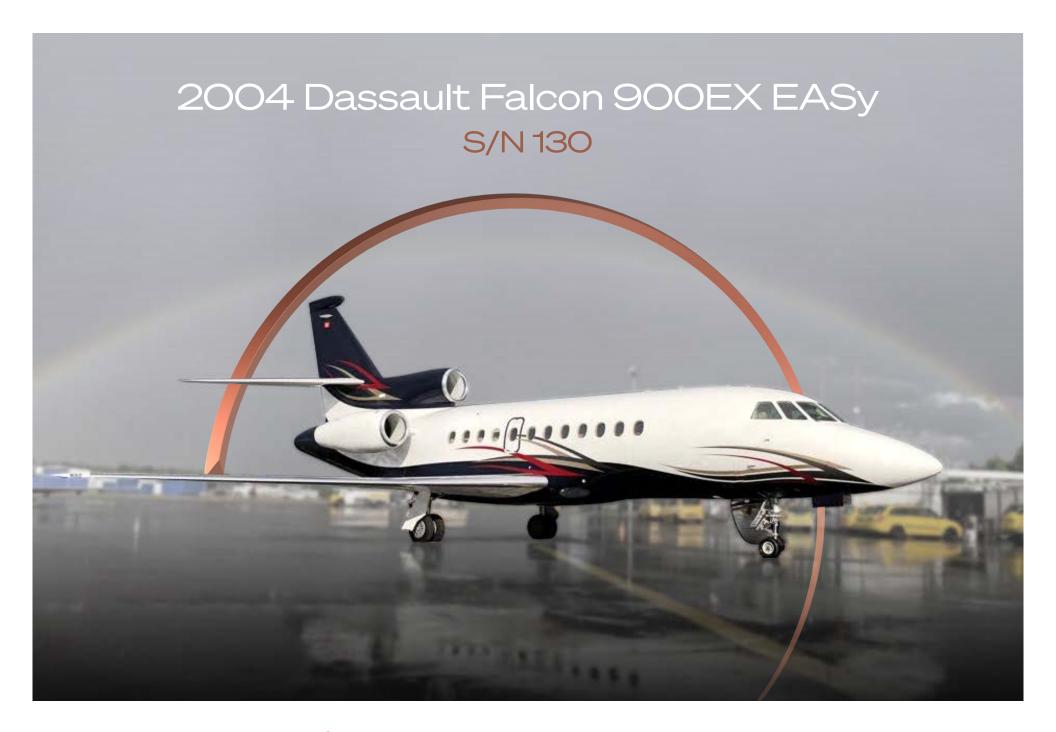

# Highlights

- Engines & APU Enrolled on MSP Gold
- Fresh 72 Month Inspection
- SwiftBroadband High Speed Internet
- EASy II + Upgrades including CPDLC, FANS 1/A +, ADS-B Out, SVS, HUD & LPV
- Excellent Paint & Interior Condition, completed in October 2016
- 14 Passenger Configuration

## Airframe

| TOTAL TIME SINCE NEW     | 8,644 Hours (As of Sep-2023)                         |
|--------------------------|------------------------------------------------------|
| TOTAL LANDINGS SINCE NEW | 2,736 Landings                                       |
| ENTRY INTO SERVICE DATE  | April 2004                                           |
| CERTIFICATION            | Currently Operated under IoM Reg - EASA<br>Conformed |

## Exterior

| BASE PAINT COLORS | Matterhorn White & Black  |
|-------------------|---------------------------|
| STRIPE COLORS     | Red and Dark & Light Gold |
| LAST PAINTED DATE | October 2016              |