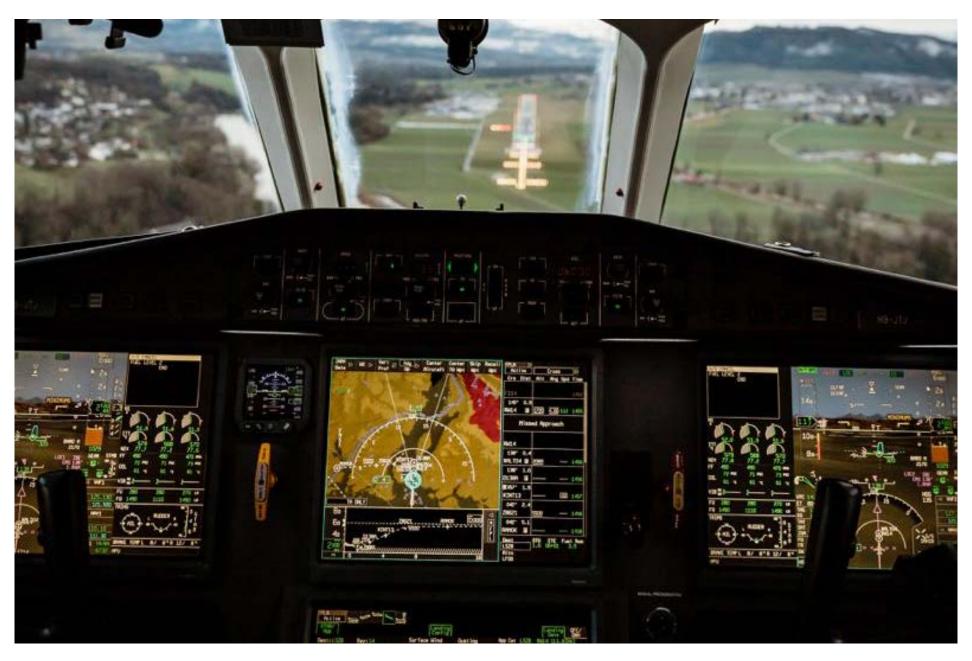

## Highlights

- Engines Enrolled on MSP Gold
- APU Enrolled on MSP Gold
- EASy II + Upgrades including CPDLC,
   FANS 1/A +, ADS-B Out, SVS & LPV
- SwiftBroadband Internet & HUD
- Recent 72 Month Inspection
- Excellent Paint & Interior Condition, completed in October 2016
- 14 Passenger Configuration

## Notable features

| ADS-B Out                  | Swift Broadband High Speed Internet |
|----------------------------|-------------------------------------|
| CPDLC (FANS 1/A+ & ATN-B1) | EASyll                              |
| LPV                        | SVS & HUD                           |
| FDR                        |                                     |