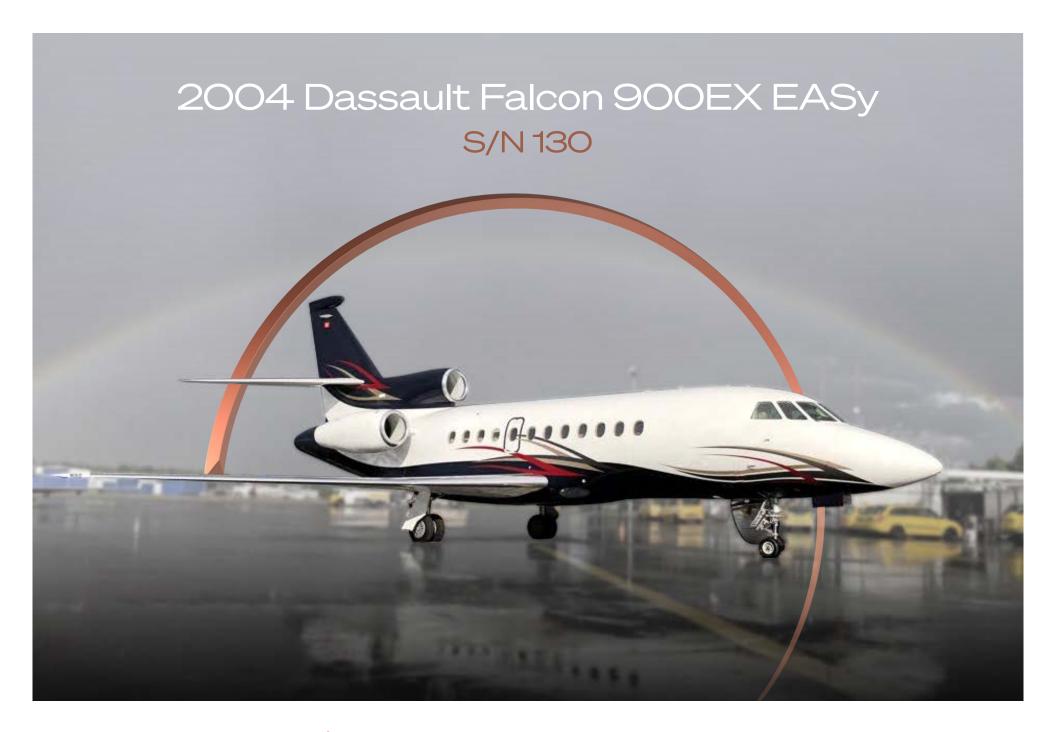

8,704
Hours

2,779
Landings

## Airframe

| TOTAL TIME SINCE NEW     | 8,704 Hours (As of March, 2024)                      |
|--------------------------|------------------------------------------------------|
| TOTAL LANDINGS SINCE NEW | 2,779 Landings                                       |
| ENTRY INTO SERVICE DATE  | April 2004                                           |
| CERTIFICATION            | Currently Operated under IoM Reg - EASA<br>Conformed |