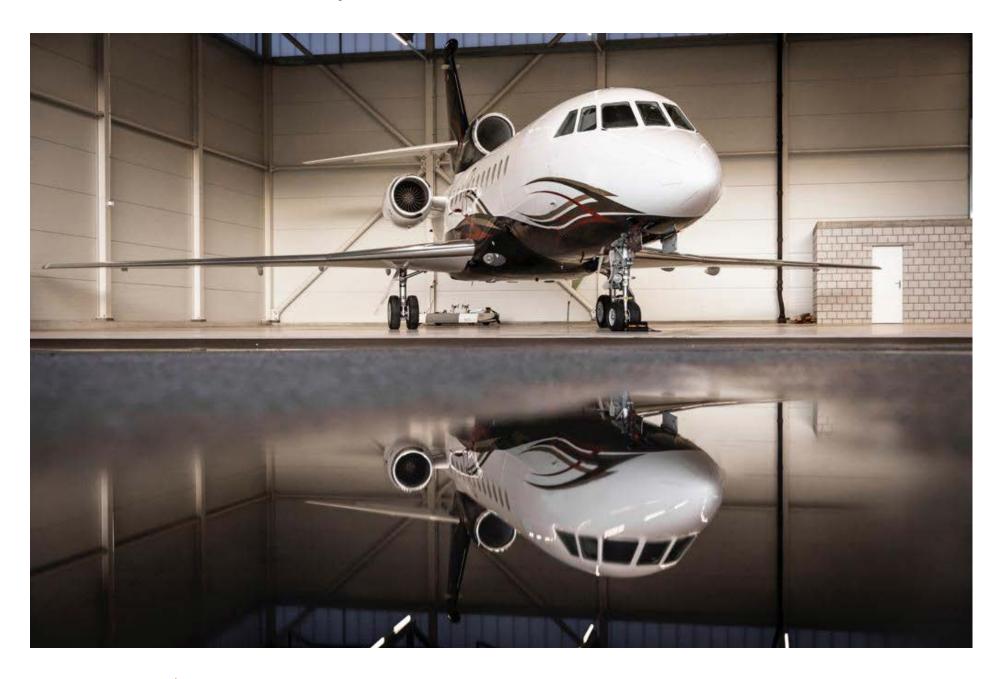

## Exterior

| BASE PAINT COLORS | Matterhorn White & Black  |
|-------------------|---------------------------|
| STRIPE COLORS     | Red and Dark & Light Gold |
| LAST PAINTED DATE | October 2016              |