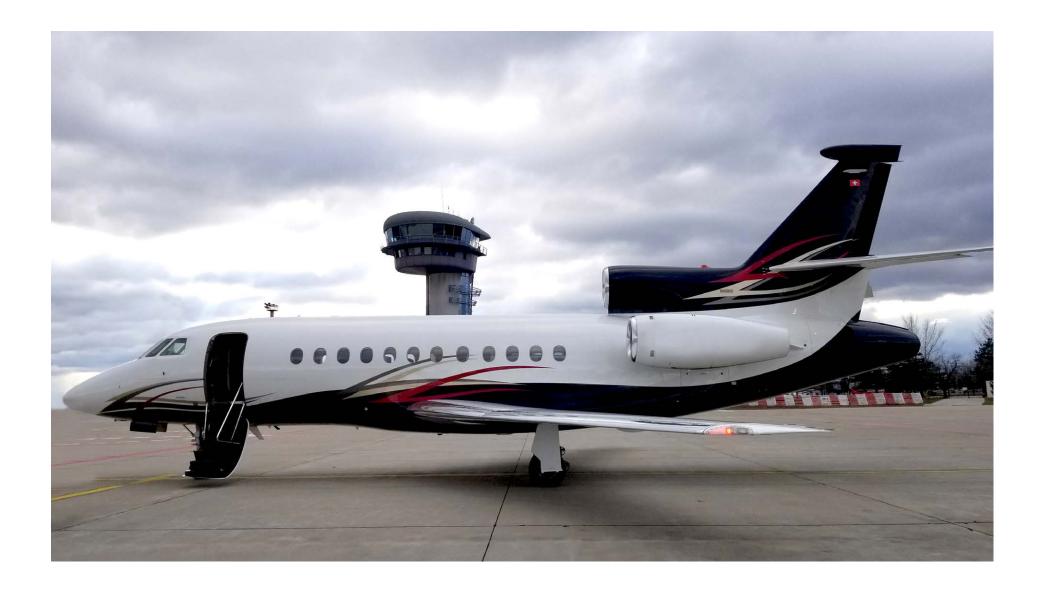

## Exterior

| BASE PAINT COLORS | Matterhorn White & Black  |
|-------------------|---------------------------|
| STRIPE COLORS     | Red and Dark & Light Gold |
| LAST PAINTED DATE | October 2016              |