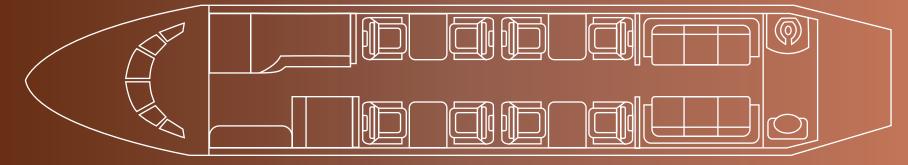

# Floorplan

## Interior

| NUMBER OF PASSENGERS           | Fourteen (14)                 |
|--------------------------------|-------------------------------|
| GALLEY LOCATION                | Fwd                           |
| FORWARD CABIN<br>CONFIGURATION | Four (4) Place Executive Club |
| MID CABIN CONFIGURATION        | Four (4) Place Executive Club |
| AFT CABIN CONFIGURATION        | Dual (3) Place Divans         |
| LAVATORY LOCATION              | Aft fully enclosed Lav        |
| JUMPSEAT                       | Yes                           |