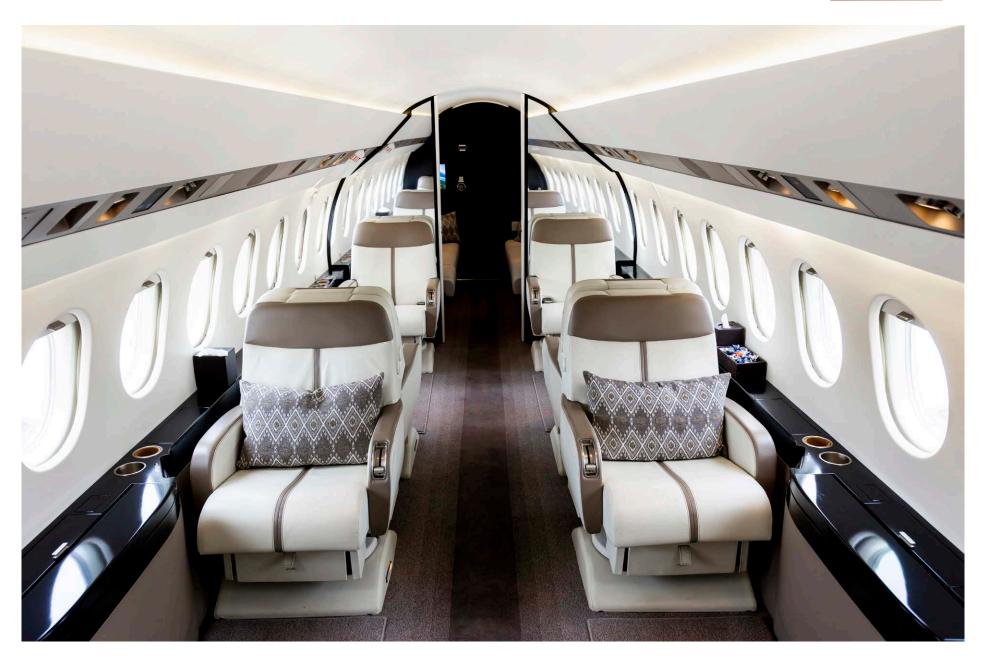

### Interior

| NUMBER OF PASSENGERS           | Fourteen (14)                           |
|--------------------------------|-----------------------------------------|
| GALLEY LOCATION                | Fwd                                     |
| FORWARD CABIN<br>CONFIGURATION | Four (4) Place Executive Club           |
| MID CABIN CONFIGURATION        | Four (4) Place Executive Club           |
| AFT CABIN CONFIGURATION        | Dual (3) Place Divans                   |
| LAVATORY LOCATION              | Aft fully enclosed Lav                  |
| JUMPSEAT                       | Yes                                     |
| GALLEY EQUIPMENT:              | Microwave, High Temp Over, Coffee Maker |