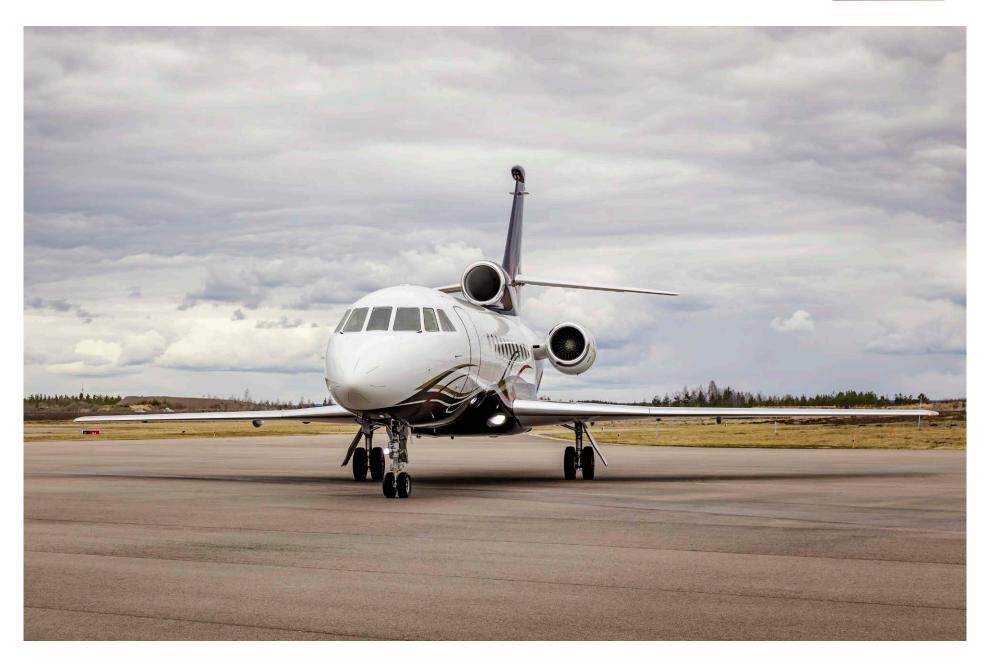

## Highlights

- Engines Enrolled on MSP Gold
- APU Enrolled on MSP Gold
- EASy II + Upgrades including CPDLC, FANS 1/A +, ADS-B Out, SVS & LPV
- SwiftBroadband Internet & HUD
- Recent 72 Month Inspection
- Excellent Paint & Interior Condition, completed in October 2016
- 14 Passenger Configuration

#### Airframe

| TOTAL TIME SINCE NEW     | 8,732 Hours                                          |
|--------------------------|------------------------------------------------------|
| TOTAL LANDINGS SINCE NEW | 2,803 Landings                                       |
| ENTRY INTO SERVICE DATE  | April 2004                                           |
| CERTIFICATION            | Currently Operated under IoM Reg - EASA<br>Conformed |

#### Exterior

| BASE PAINT COLORS | Matterhorn White & Black  |
|-------------------|---------------------------|
| STRIPE COLORS     | Red and Dark & Light Gold |
| LAST PAINTED DATE | October 2016              |