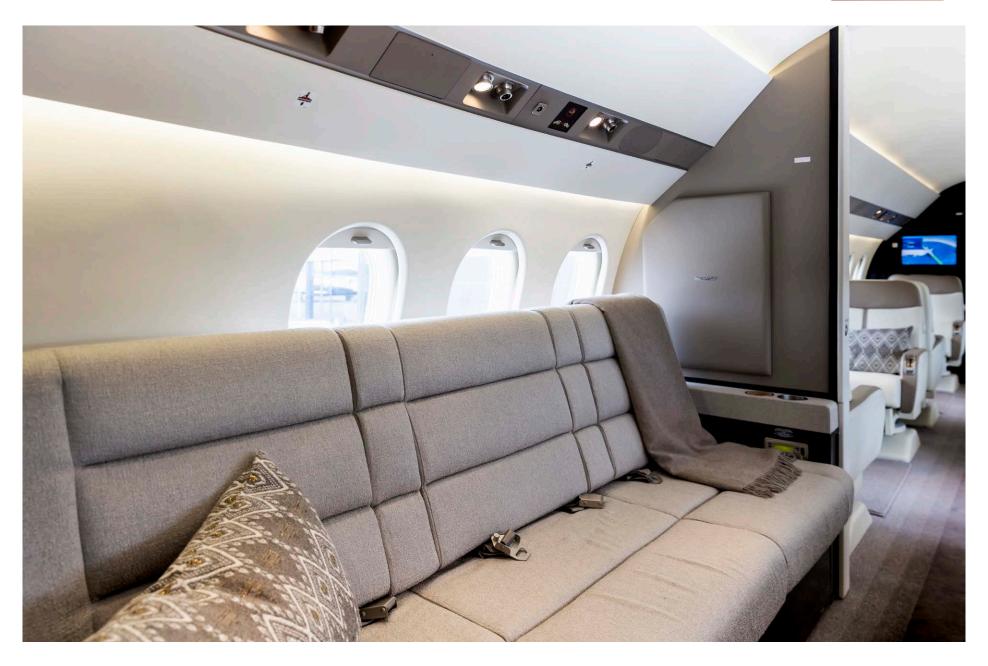

### Interior

| NUMBER OF PASSENGERS           | Fourteen (14)                           |
|--------------------------------|-----------------------------------------|
| GALLEY LOCATION                | Fwd                                     |
| FORWARD CABIN<br>CONFIGURATION | Four (4) Place Executive Club           |
| MID CABIN CONFIGURATION        | Four (4) Place Executive Club           |
| AFT CABIN CONFIGURATION        | Dual (3) Place Divans                   |
| LAVATORY LOCATION              | Aft fully enclosed Lav                  |
| JUMPSEAT                       | Yes                                     |
| GALLEY EQUIPMENT:              | Microwave, High Temp Over, Coffee Maker |