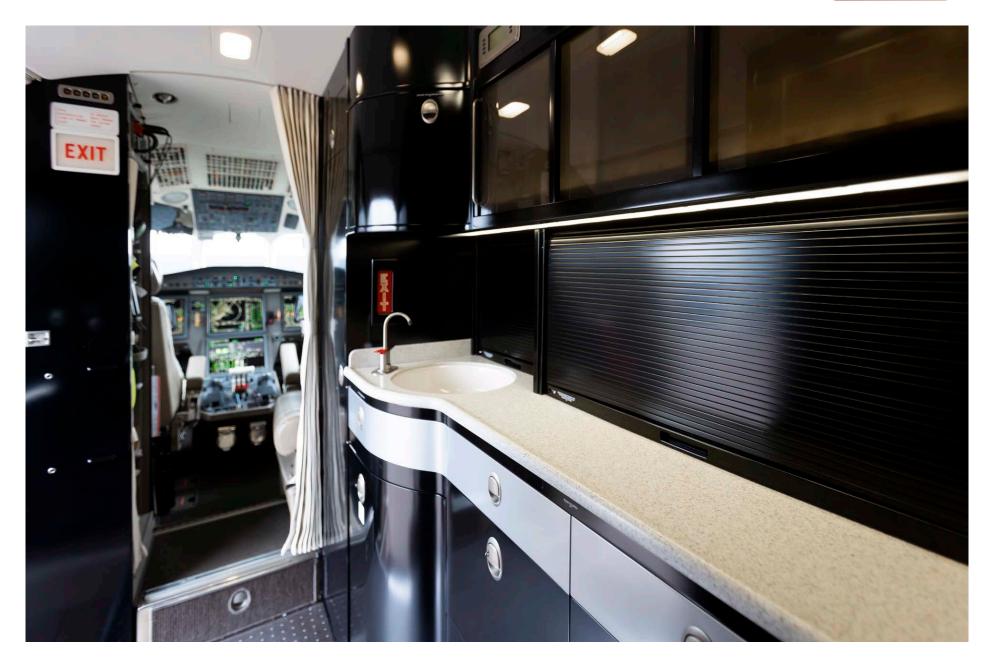

### Interior

| NUMBER OF PASSENGERS           | Fourteen (14)                           |
|--------------------------------|-----------------------------------------|
| GALLEY LOCATION                | Fwd                                     |
| FORWARD CABIN<br>CONFIGURATION | Four (4) Place Executive Club           |
| MID CABIN CONFIGURATION        | Four (4) Place Executive Club           |
| AFT CABIN CONFIGURATION        | Dual (3) Place Divans                   |
| LAVATORY LOCATION              | Aft fully enclosed Lav                  |
| JUMPSEAT                       | Yes                                     |
| GALLEY EQUIPMENT:              | Microwave, High Temp Over, Coffee Maker |