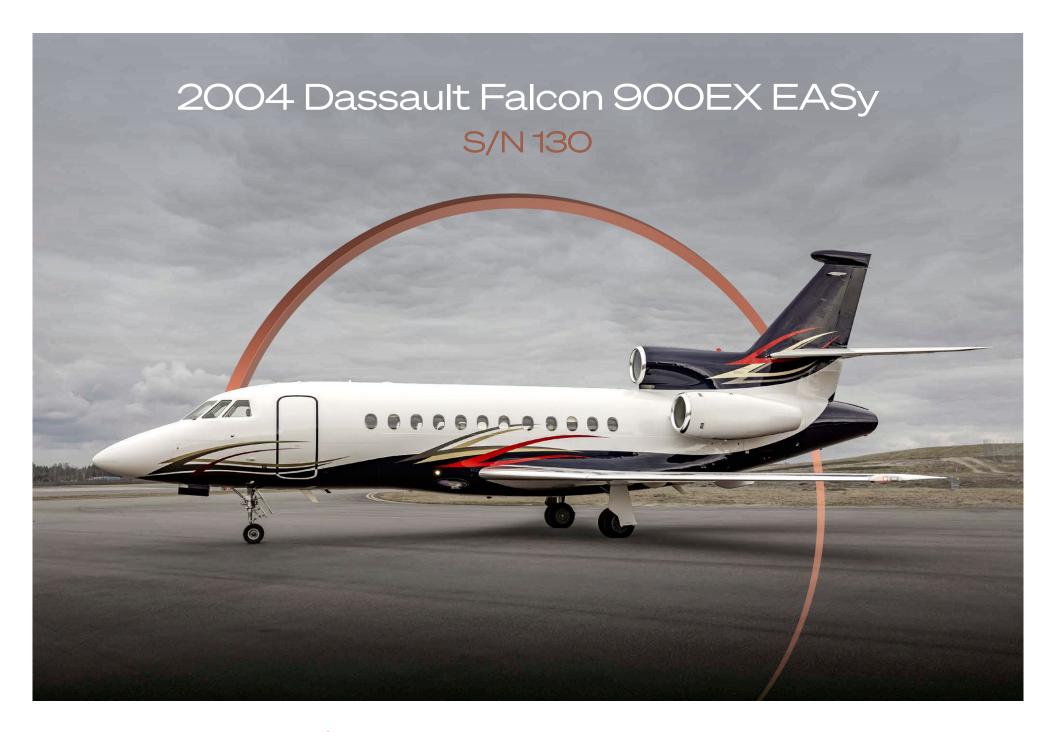

# 8,732 Hours

# 2,803 Landings

## Highlights

- Engines Enrolled on MSP Gold
- APU Enrolled on MSP Gold
- EASy II + Upgrades including CPDLC, FANS 1/A +, ADS-B Out, SVS & LPV
- SwiftBroadband Internet & HUD
- Recent 72 Month Inspection
- Excellent Paint & Interior Condition, completed in October 2016
- 14 Passenger Configuration

#### Airframe

| TOTAL TIME SINCE NEW     | 8,732 Hours                                          |
|--------------------------|------------------------------------------------------|
| TOTAL LANDINGS SINCE NEW | 2,803 Landings                                       |
| ENTRY INTO SERVICE DATE  | April 2004                                           |
| CERTIFICATION            | Currently Operated under IoM Reg - EASA<br>Conformed |

#### Exterior

| BASE PAINT COLORS | Matterhorn White & Black  |
|-------------------|---------------------------|
| STRIPE COLORS     | Red and Dark & Light Gold |
| LAST PAINTED DATE | October 2016              |