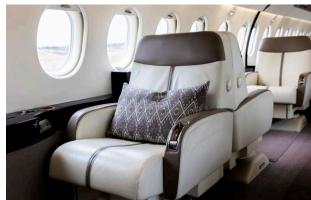

### Interior

| NUMBER OF PASSENGERS           | Fourteen (14)                           |
|--------------------------------|-----------------------------------------|
| GALLEY LOCATION                | Fwd                                     |
| FORWARD CABIN<br>CONFIGURATION | Four (4) Place Executive Club           |
| MID CABIN CONFIGURATION        | Four (4) Place Executive Club           |
| AFT CABIN CONFIGURATION        | Dual (3) Place Divans                   |
| LAVATORY LOCATION              | Aft fully enclosed Lav                  |
| JUMPSEAT                       | Yes                                     |
| GALLEY EQUIPMENT:              | Microwave, High Temp Over, Coffee Maker |