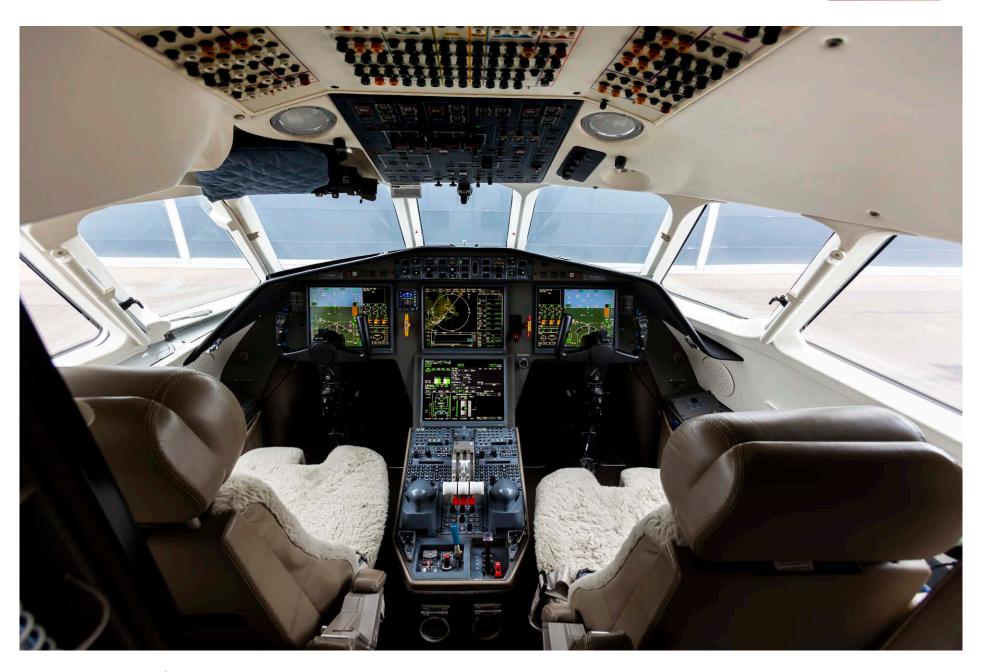

### Notable features

| ADS-B Out                  | Swift Broadband High Speed Internet |
|----------------------------|-------------------------------------|
| CPDLC (FANS 1/A+ & ATN-B1) | EASyll                              |
| LPV                        | SVS & HUD                           |
| FDR                        |                                     |