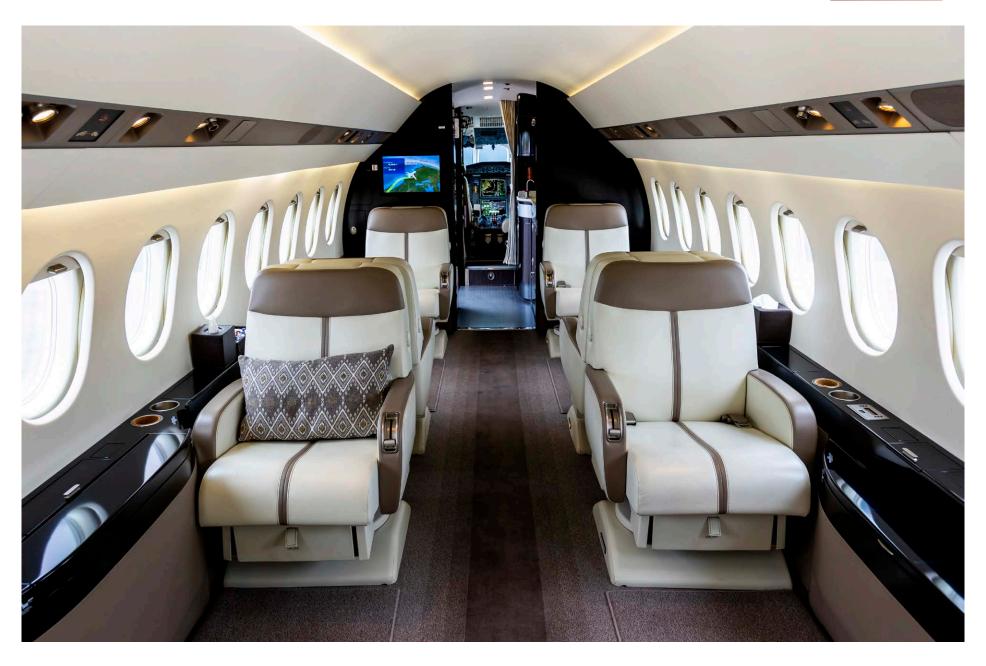

### Interior

| NUMBER OF PASSENGERS           | Fourteen (14)                           |
|--------------------------------|-----------------------------------------|
| GALLEY LOCATION                | Fwd                                     |
| FORWARD CABIN<br>CONFIGURATION | Four (4) Place Executive Club           |
| MID CABIN CONFIGURATION        | Four (4) Place Executive Club           |
| AFT CABIN CONFIGURATION        | Dual (3) Place Divans                   |
| LAVATORY LOCATION              | Aft fully enclosed Lav                  |
| JUMPSEAT                       | Yes                                     |
| GALLEY EQUIPMENT:              | Microwave, High Temp Over, Coffee Maker |