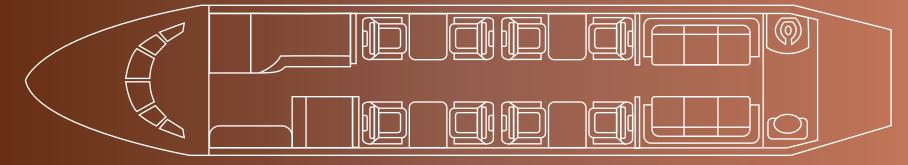

### Interior

| NUMBER OF PASSENGERS           | Fourteen (14)                           |
|--------------------------------|-----------------------------------------|
| GALLEY LOCATION                | Fwd                                     |
| FORWARD CABIN<br>CONFIGURATION | Four (4) Place Executive Club           |
| MID CABIN CONFIGURATION        | Four (4) Place Executive Club           |
| AFT CABIN CONFIGURATION        | Dual (3) Place Divans                   |
| LAVATORY LOCATION              | Aft fully enclosed Lav                  |
| JUMPSEAT                       | Yes                                     |
| GALLEY EQUIPMENT:              | Microwave, High Temp Over, Coffee Maker |

# Floorplan