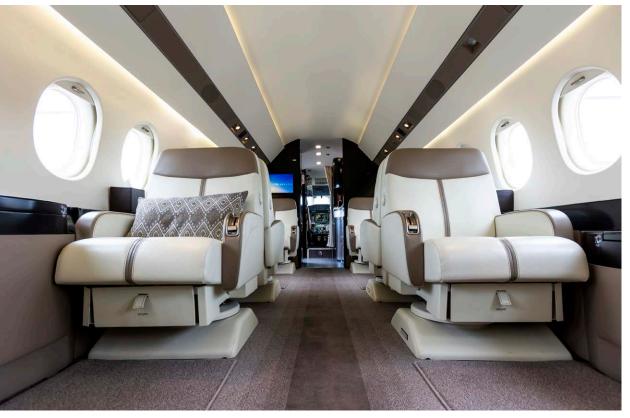

### Interior

| NUMBER OF PASSENGERS           | Fourteen (14)                           |
|--------------------------------|-----------------------------------------|
| GALLEY LOCATION                | Fwd                                     |
| FORWARD CABIN<br>CONFIGURATION | Four (4) Place Executive Club           |
| MID CABIN CONFIGURATION        | Four (4) Place Executive Club           |
| AFT CABIN CONFIGURATION        | Dual (3) Place Divans                   |
| LAVATORY LOCATION              | Aft fully enclosed Lav                  |
| JUMPSEAT                       | Yes                                     |
| GALLEY EQUIPMENT:              | Microwave, High Temp Over, Coffee Maker |