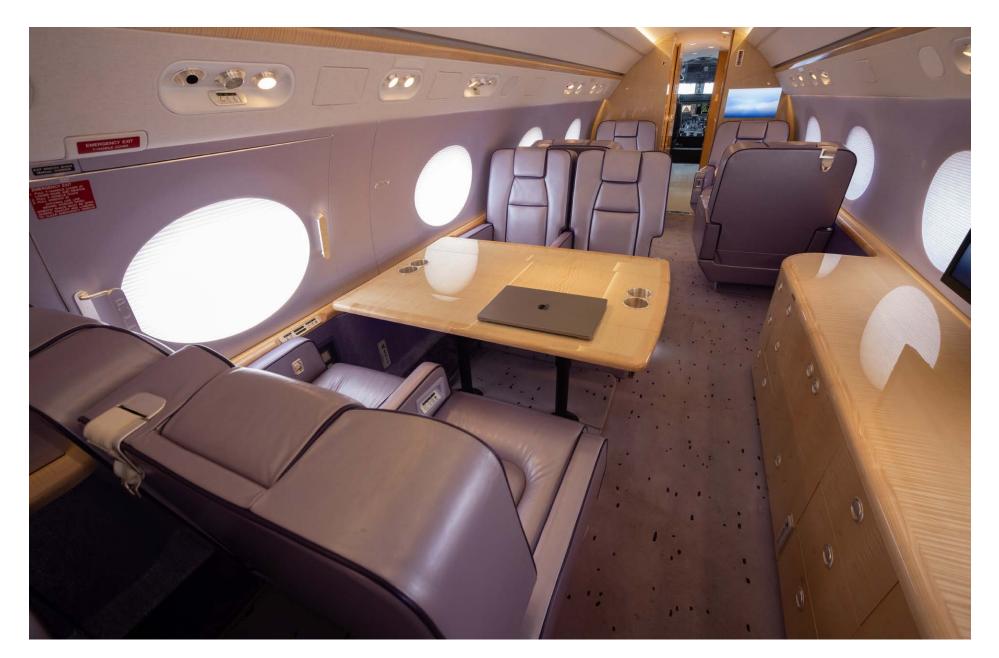

# Interior

| NUMBER OF PASSENGERS        | Fourteen (14)                                               |
|-----------------------------|-------------------------------------------------------------|
| GALLEY LOCATION             | Fwd                                                         |
| FORWARD CABIN CONFIGURATION | Four (4) Place Club Seating                                 |
| MID CABIN CONFIGURATION     | Four (4) Place Conference Seating opposite<br>Credenza      |
| AFT CABIN CONFIGURATION     | Two (2) Place Club Seating opposite Four (4)<br>Place Divan |
| LAVATORY LOCATION(S)        | Fwd & Aft                                                   |
| CREW REST                   | Yes                                                         |
| JUMPSEAT                    | No                                                          |
| LAST REFURBISHED DATE       | June 2018                                                   |