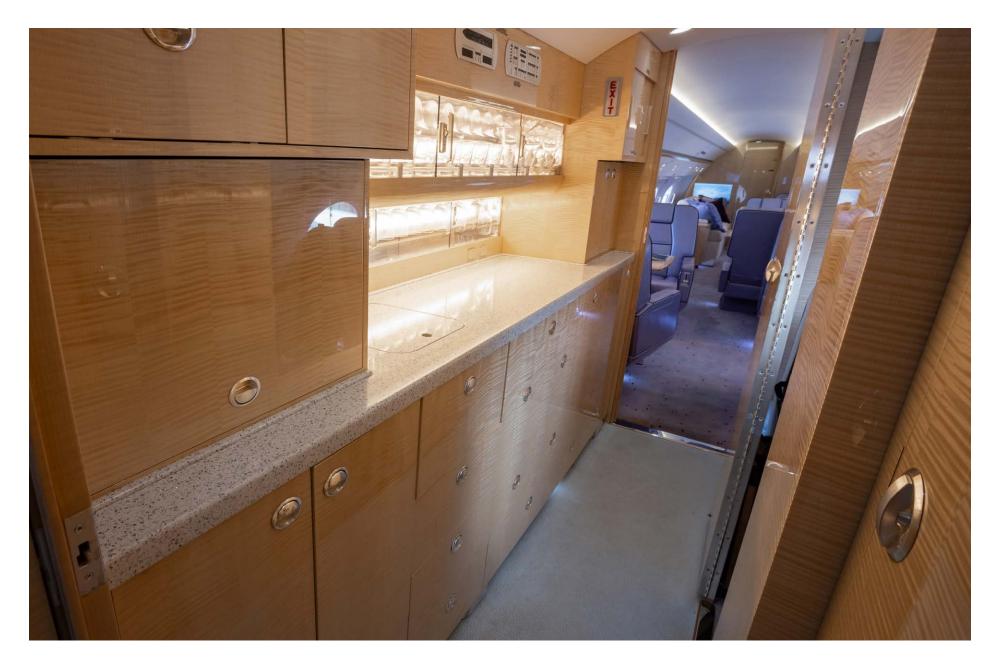

# Interior

| NUMBER OF PASSENGERS        | Fourteen (14)                                               |
|-----------------------------|-------------------------------------------------------------|
| GALLEY LOCATION             | Fwd                                                         |
| FORWARD CABIN CONFIGURATION | Four (4) Place Club Seating                                 |
| MID CABIN CONFIGURATION     | Four (4) Place Conference Seating opposite<br>Credenza      |
| AFT CABIN CONFIGURATION     | Two (2) Place Club Seating opposite Four (4)<br>Place Divan |
| LAVATORY LOCATION(S)        | Fwd & Aft                                                   |
| CREW REST                   | Yes                                                         |
| JUMPSEAT                    | No                                                          |
| LAST REFURBISHED DATE       | June 2018                                                   |