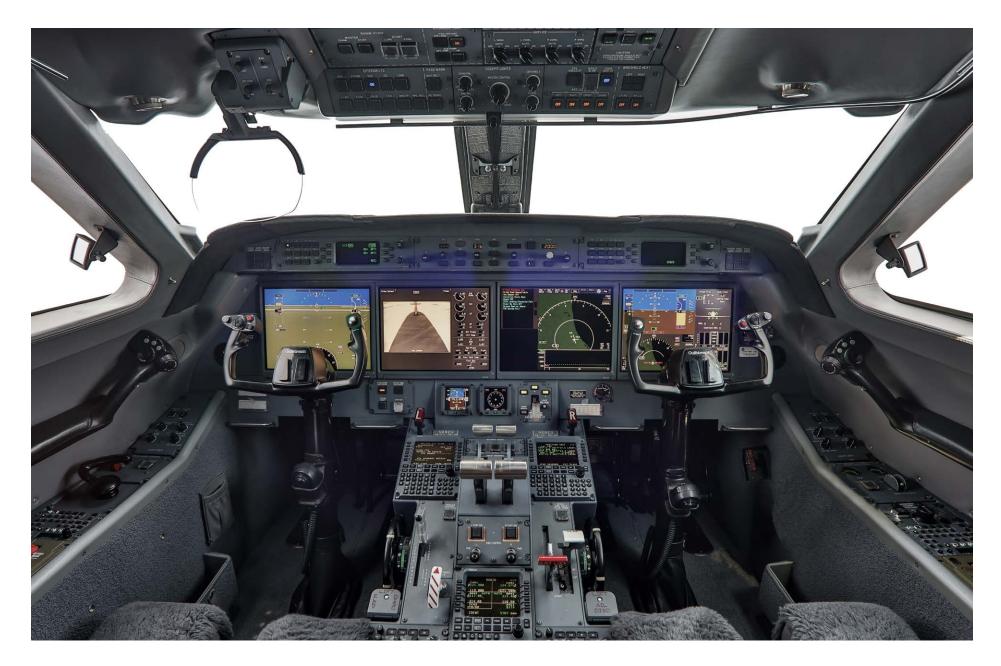

# Avionics

The Gulfstream G550 is equipped with an integrated, Primus Epic avionics suite.