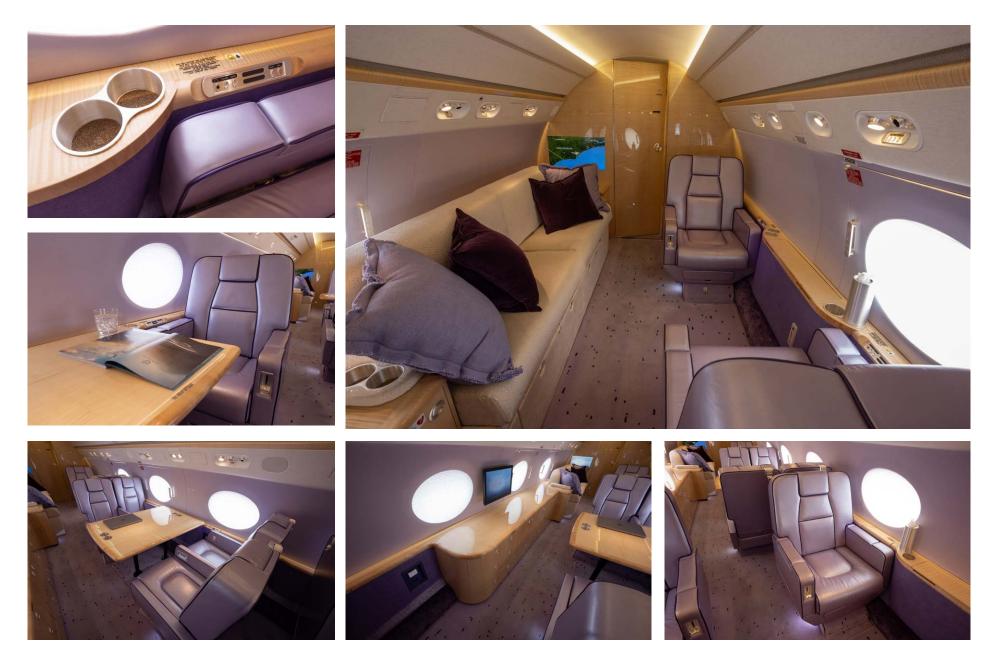

# Interior

| NUMBER OF PASSENGERS        | Fourteen (14)                                               |
|-----------------------------|-------------------------------------------------------------|
| GALLEY LOCATION             | Fwd                                                         |
| FORWARD CABIN CONFIGURATION | Four (4) Place Club Seating                                 |
| MID CABIN CONFIGURATION     | Four (4) Place Conference Seating opposite<br>Credenza      |
| AFT CABIN CONFIGURATION     | Two (2) Place Club Seating opposite Four (4)<br>Place Divan |
| LAVATORY LOCATION(S)        | Fwd & Aft                                                   |
| CREW REST                   | Yes                                                         |
| JUMPSEAT                    | No                                                          |
| LAST REFURBISHED DATE       | June 2018                                                   |