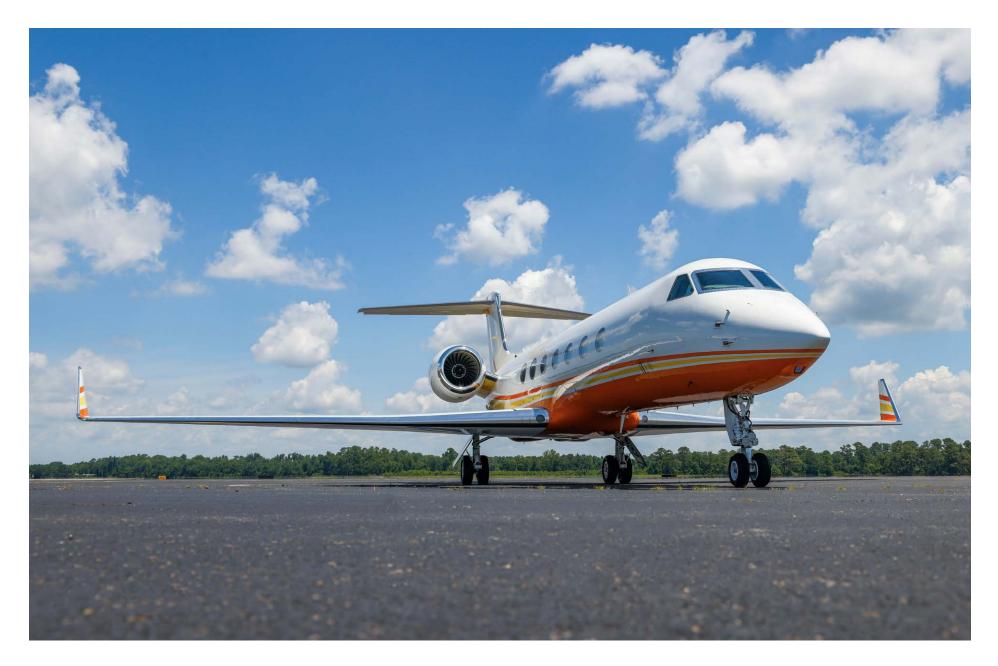

### Exterior

| BASE PAINT COLOR(S) | White with Orange Lower Fuselage |
|---------------------|----------------------------------|
| STRIPE COLOR(S)     | Yellow                           |
| LAST PAINTED DATE   | June 2018                        |