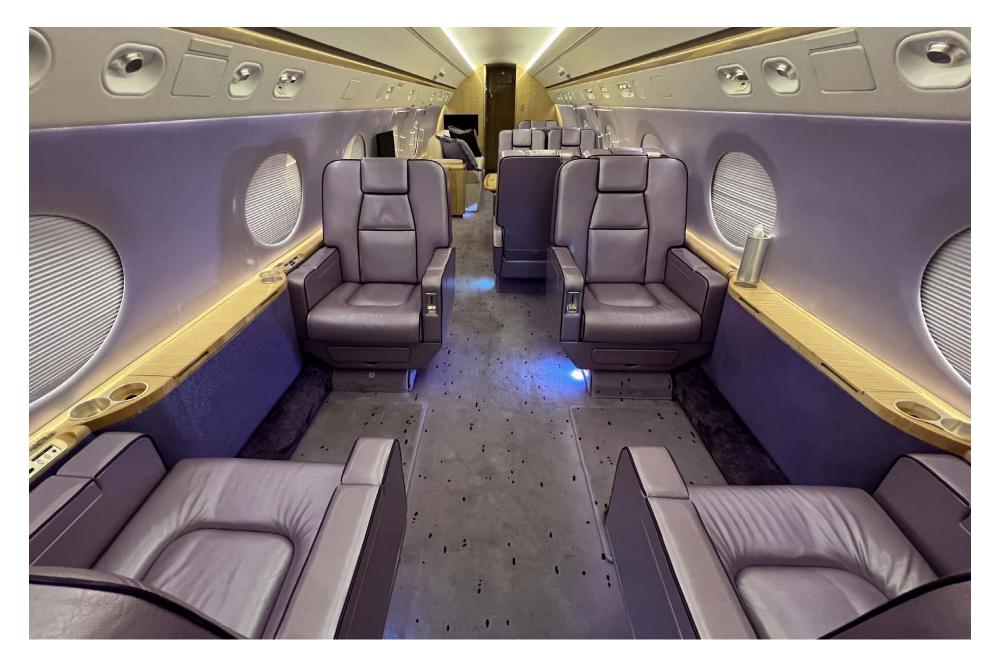

# Interior

| NUMBER OF PASSENGERS        | Fourteen (14)                                               |
|-----------------------------|-------------------------------------------------------------|
| GALLEY LOCATION             | Fwd                                                         |
| FORWARD CABIN CONFIGURATION | Four (4) Place Club Seating                                 |
| MID CABIN CONFIGURATION     | Four (4) Place Conference Seating opposite<br>Credenza      |
| AFT CABIN CONFIGURATION     | Two (2) Place Club Seating opposite Four (4)<br>Place Divan |
| LAVATORY LOCATION(S)        | Fwd & Aft                                                   |
| CREW REST                   | Yes                                                         |
| JUMPSEAT                    | No                                                          |
| LAST REFURBISHED DATE       | June 2018                                                   |