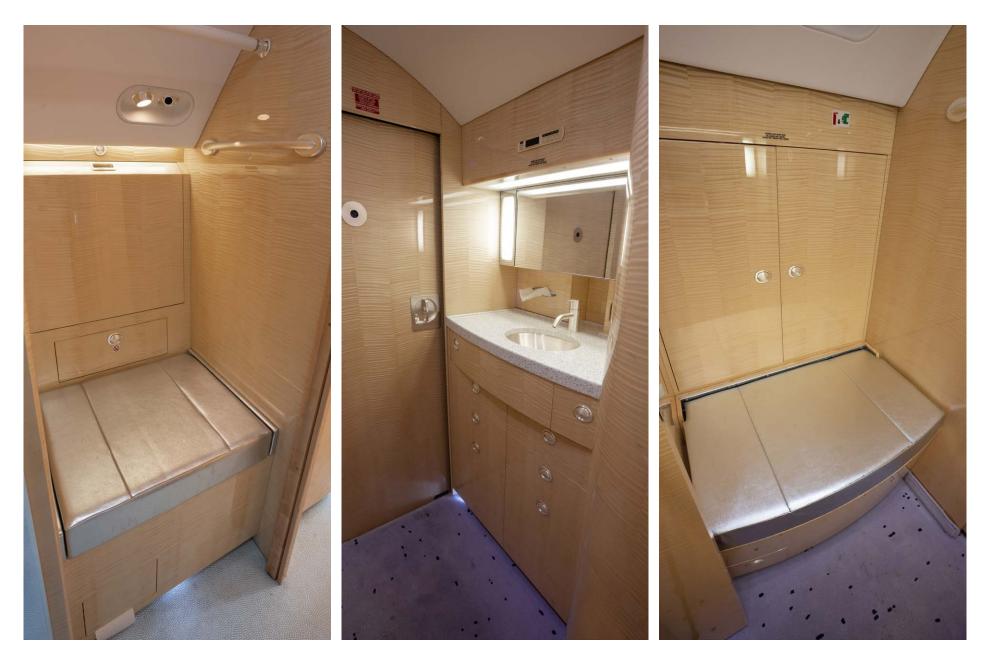

# Interior

| NUMBER OF PASSENGERS        | Fourteen (14)                                               |
|-----------------------------|-------------------------------------------------------------|
| GALLEY LOCATION             | Fwd                                                         |
| FORWARD CABIN CONFIGURATION | Four (4) Place Club Seating                                 |
| MID CABIN CONFIGURATION     | Four (4) Place Conference Seating opposite<br>Credenza      |
| AFT CABIN CONFIGURATION     | Two (2) Place Club Seating opposite Four (4)<br>Place Divan |
| LAVATORY LOCATION(S)        | Fwd & Aft                                                   |
| CREW REST                   | Yes                                                         |
| JUMPSEAT                    | No                                                          |
| LAST REFURBISHED DATE       | June 2018                                                   |