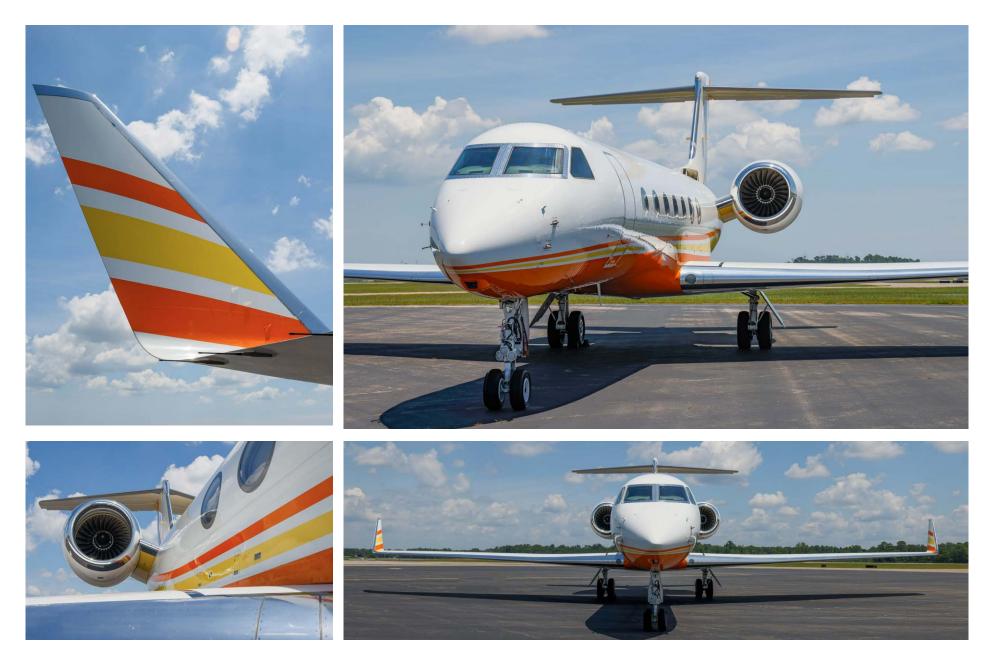

### Exterior

| BASE PAINT COLOR(S) | White with Orange Lower Fuselage |
|---------------------|----------------------------------|
| STRIPE COLOR(S)     | Yellow                           |
| LAST PAINTED DATE   | June 2018                        |