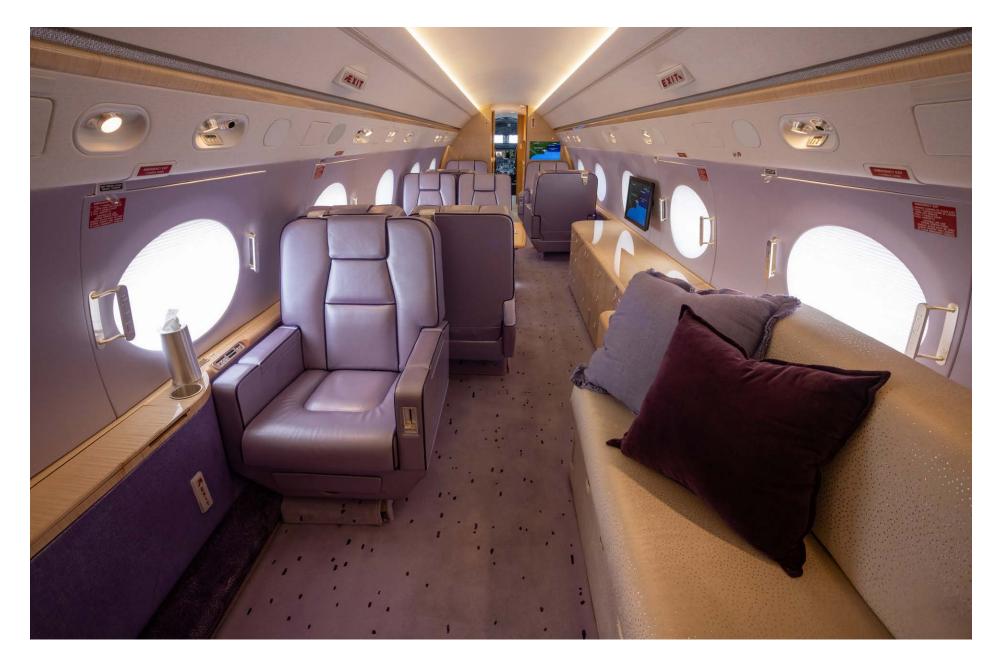

# Interior

| NUMBER OF PASSENGERS        | Fourteen (14)                                               |
|-----------------------------|-------------------------------------------------------------|
| GALLEY LOCATION             | Fwd                                                         |
| FORWARD CABIN CONFIGURATION | Four (4) Place Club Seating                                 |
| MID CABIN CONFIGURATION     | Four (4) Place Conference Seating opposite<br>Credenza      |
| AFT CABIN CONFIGURATION     | Two (2) Place Club Seating opposite Four (4)<br>Place Divan |
| LAVATORY LOCATION(S)        | Fwd & Aft                                                   |
| CREW REST                   | Yes                                                         |
| JUMPSEAT                    | No                                                          |
| LAST REFURBISHED DATE       | June 2018                                                   |