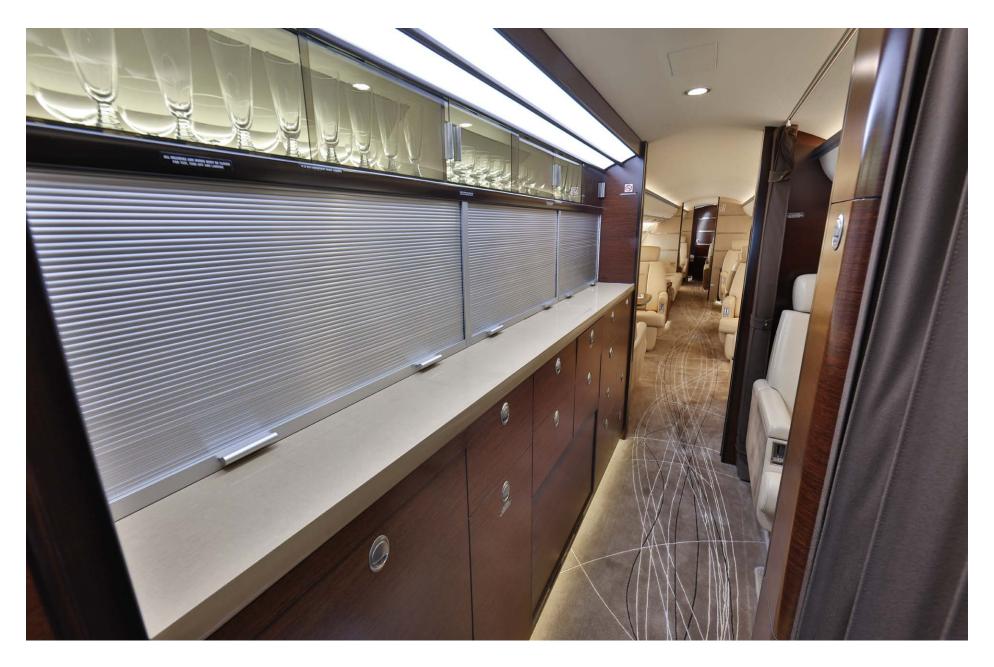

## Interior

| NUMBER OF PASSENGERS        | Fifteen (15)                                                   |
|-----------------------------|----------------------------------------------------------------|
| GALLEY LOCATION             | Forward                                                        |
| FORWARD CABIN CONFIGURATION | Four (4) Place Club                                            |
| MID CABIN CONFIGURATION     | Two (2) Place Club opposite Three (3) Place<br>Divan           |
| AFT CABIN CONFIGURATION     | Four (4) Place Conference Group opposite<br>Two (2) Place Club |
| LAVATORY LOCATION(S)        | Forward and Aft                                                |
| CREW REST                   | Forward                                                        |
| LAST REFURBISHMENT          | June 2022 (Carpet)                                             |