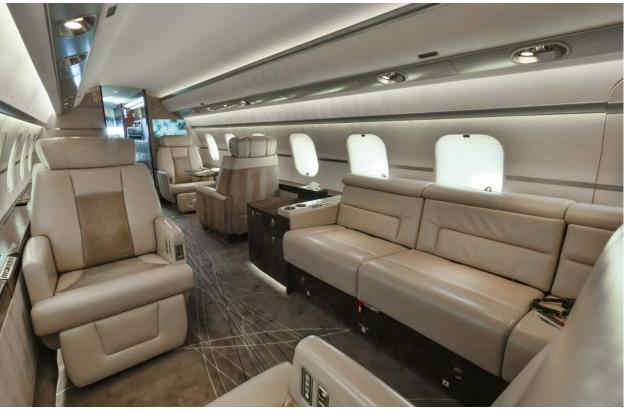

## Interior

| NUMBER OF PASSENGERS        | Fifteen (15)                                                   |
|-----------------------------|----------------------------------------------------------------|
| GALLEY LOCATION             | Forward                                                        |
| FORWARD CABIN CONFIGURATION | Four (4) Place Club                                            |
| MID CABIN CONFIGURATION     | Two (2) Place Club opposite Three (3) Place<br>Divan           |
| AFT CABIN CONFIGURATION     | Four (4) Place Conference Group opposite<br>Two (2) Place Club |
| LAVATORY LOCATION(S)        | Forward and Aft                                                |
| CREW REST                   | Forward                                                        |
| LAST REFURBISHMENT          | June 2022 (Carpet)                                             |