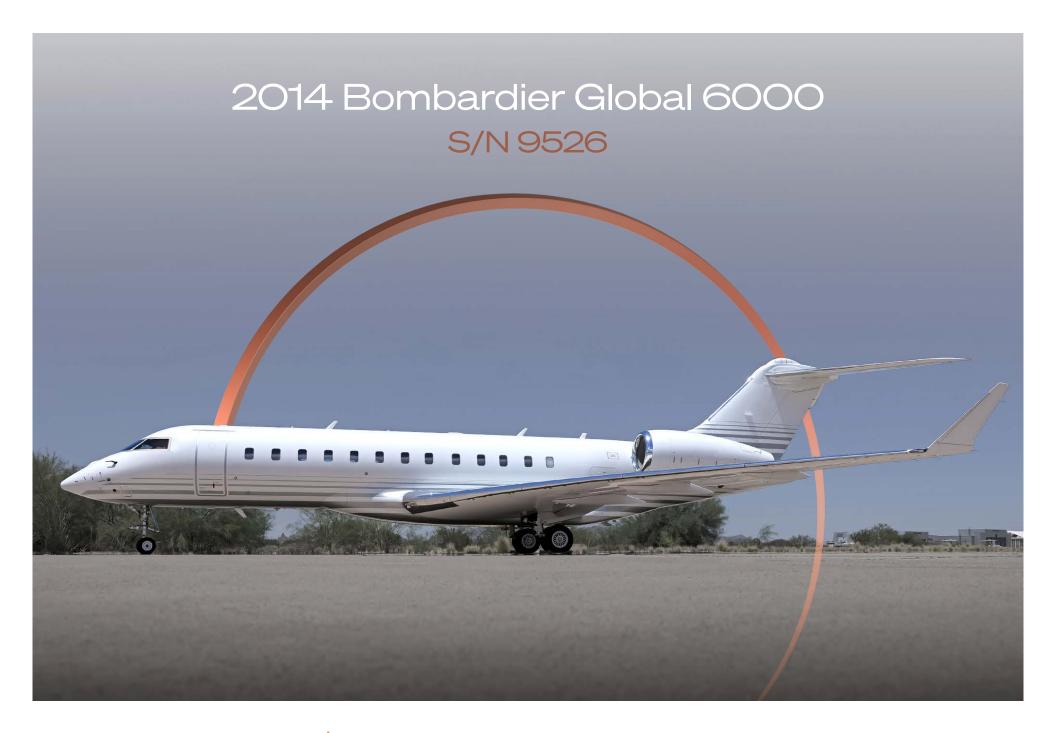

## Exterior

| BASE PAINT COLOR | White |
|------------------|-------|
| STRIPE COLOR     | Grey  |