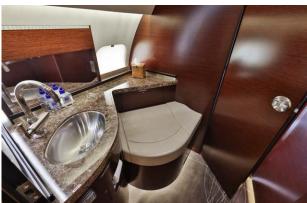

## Interior

| NUMBER OF PASSENGERS        | Fifteen (15)                                                   |
|-----------------------------|----------------------------------------------------------------|
| GALLEY LOCATION             | Forward                                                        |
| FORWARD CABIN CONFIGURATION | Four (4) Place Club                                            |
| MID CABIN CONFIGURATION     | Two (2) Place Club opposite Three (3) Place<br>Divan           |
| AFT CABIN CONFIGURATION     | Four (4) Place Conference Group opposite<br>Two (2) Place Club |
| LAVATORY LOCATION(S)        | Forward and Aft                                                |
| CREW REST                   | Forward                                                        |
| LAST REFURBISHMENT          | June 2022 (Carpet)                                             |