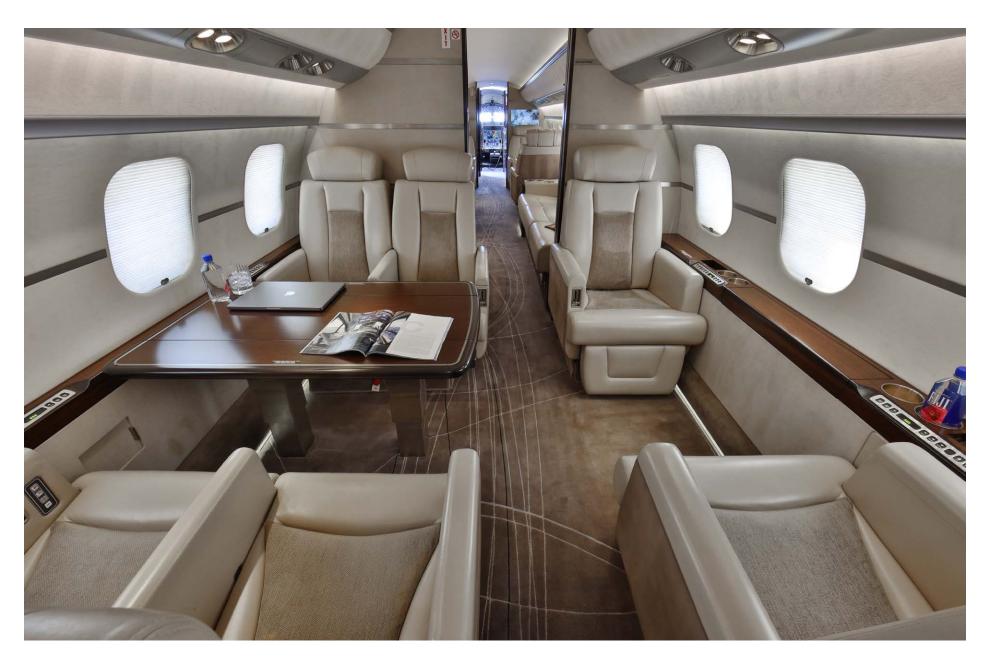

## Interior

| NUMBER OF PASSENGERS        | Fifteen (15)                                                   |
|-----------------------------|----------------------------------------------------------------|
| GALLEY LOCATION             | Forward                                                        |
| FORWARD CABIN CONFIGURATION | Four (4) Place Club                                            |
| MID CABIN CONFIGURATION     | Two (2) Place Club opposite Three (3) Place<br>Divan           |
| AFT CABIN CONFIGURATION     | Four (4) Place Conference Group opposite<br>Two (2) Place Club |
| LAVATORY LOCATION(S)        | Forward and Aft                                                |
| CREW REST                   | Forward                                                        |
| LAST REFURBISHMENT          | June 2022 (Carpet)                                             |