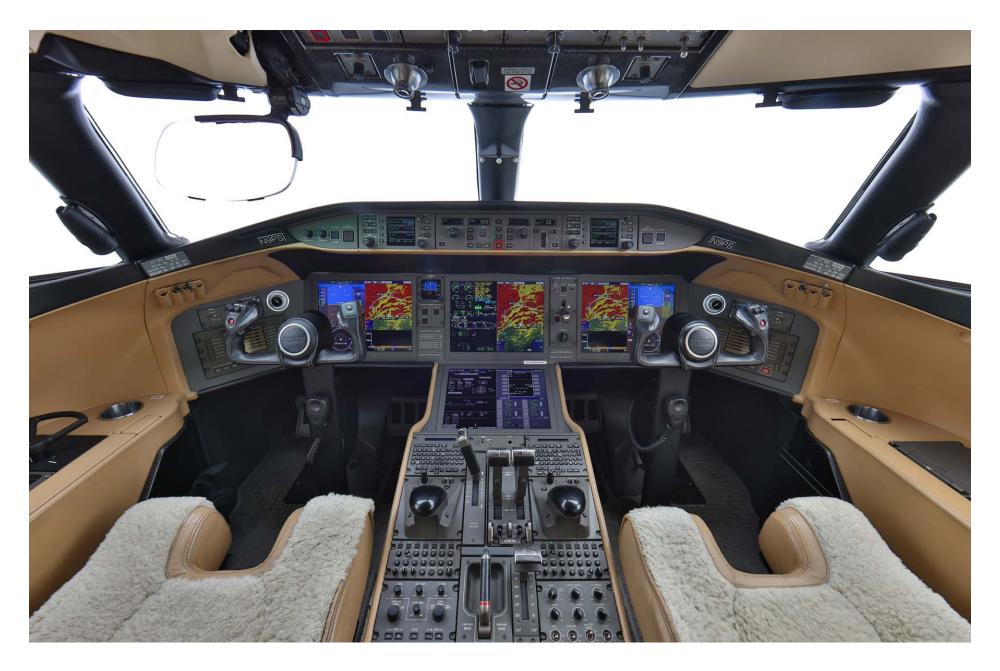

## **Avionics**

| Type of unit                                | Qty    | Description         |
|---------------------------------------------|--------|---------------------|
| EFIS (ELECTRONIC FLIGHT INSTRUMENT SYSTEM)  | 4-LCD  | Collins AFD-6520    |
| GPS (GLOBAL POSITIONING SYSTEM)             | Dual   | Collins GPS-4000S   |
| IRS (INERTIAL REFERENCE SYSTEM)             | Triple | Honeywell LASERF VI |
| NAV (NAVIGATION RADIO)                      | Dual   | Collins NAV-4000    |
| DME (DISTANCE MEASURING EQUIPMENT)          | Dual   | Collins DME-4000    |
| EVS (ENHANCED VISION SYSTEM)                | Single | Bombardier          |
| HGS (HEAD UP GUIDANCE SYSTEM)               | Single | Bombardier          |
| SVS (SYNTHETIC VISION SYSTEM)               | Single | Collins SVM-6110H   |
| VHF COM (VERY HIGH FREQ. COMMUNICATION)     | Triple | Collins VHF-4000    |
| HF COM (HIGH FREQ.<br>COMMUNICATIONS)       | Dual   | Collins HF-9031A    |
| SATCOM (SATELLITE COMMUNICATIONS)           | Single | Collins SDU-2200    |
| WX RADAR (WEATHER RADAR)                    | Single | Collins RTA-4118    |
| RAD ALT (RADIO ALTIMETER)                   | Dual   | Collins ALT-4000    |
| XPNDR (TRANSPONDER)                         | Single | Collins TDR-94D     |
| TSS (TRAFFIC SURVEILLANCE SYSTEM)           | Single | Collins TSS-4100    |
| TAWS (TERRAIN AWARENESS AND WARNING SYSTEM) | Single | Collins TPM-6000    |
| CVR (COCKPIT VOICE RECORDER)                | Single | L3 Harris FA2100    |

## **Avionics**

| Type of unit                        | Qty    | Description      |
|-------------------------------------|--------|------------------|
| FDR (FLIGHT DATA RECORDER)          | Single | L3 Harris FA2100 |
| LSS (LIGHTING SENSOR SYSTEM)        | Single | Collins WX-1000E |
| ELT (EMERGENCY LOCATOR TRANSMITTER) | Single | Artex            |