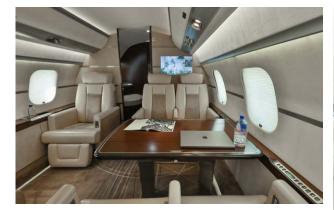

## Interior

| NUMBER OF PASSENGERS        | Fifteen (15)                                                   |
|-----------------------------|----------------------------------------------------------------|
| GALLEY LOCATION             | Forward                                                        |
| FORWARD CABIN CONFIGURATION | Four (4) Place Club                                            |
| MID CABIN CONFIGURATION     | Two (2) Place Club opposite Three (3) Place<br>Divan           |
| AFT CABIN CONFIGURATION     | Four (4) Place Conference Group opposite<br>Two (2) Place Club |
| LAVATORY LOCATION(S)        | Forward and Aft                                                |
| CREW REST                   | Forward                                                        |
| LAST REFURBISHMENT          | June 2022 (Carpet)                                             |