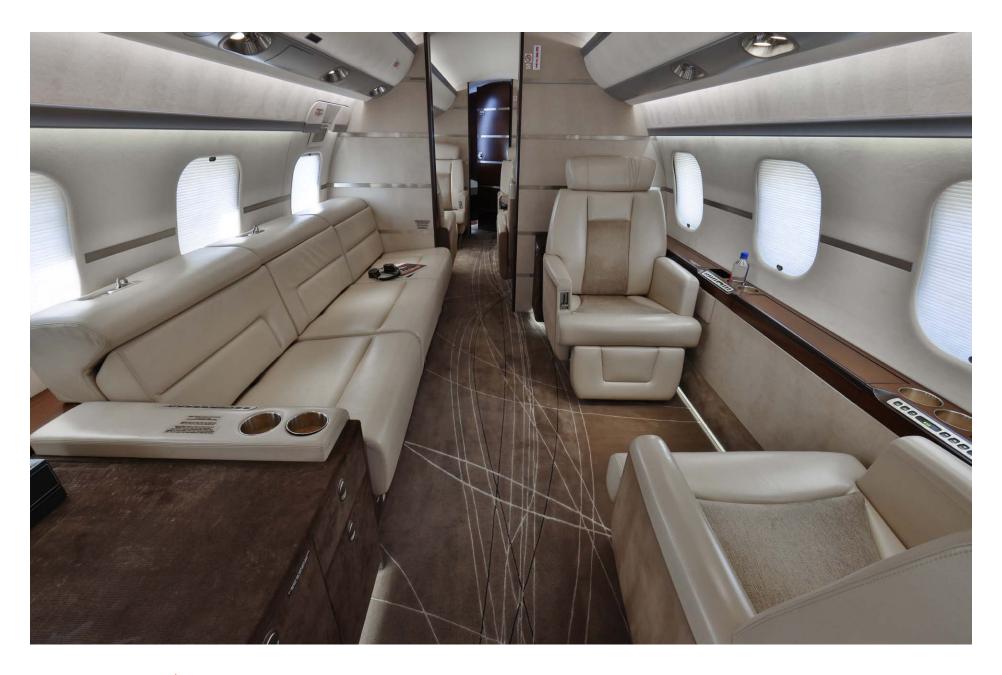

## Interior

| NUMBER OF PASSENGERS        | Fifteen (15)                                                   |
|-----------------------------|----------------------------------------------------------------|
| GALLEY LOCATION             | Forward                                                        |
| FORWARD CABIN CONFIGURATION | Four (4) Place Club                                            |
| MID CABIN CONFIGURATION     | Two (2) Place Club opposite Three (3) Place<br>Divan           |
| AFT CABIN CONFIGURATION     | Four (4) Place Conference Group opposite<br>Two (2) Place Club |
| LAVATORY LOCATION(S)        | Forward and Aft                                                |
| CREW REST                   | Forward                                                        |
| LAST REFURBISHMENT          | June 2022 (Carpet)                                             |