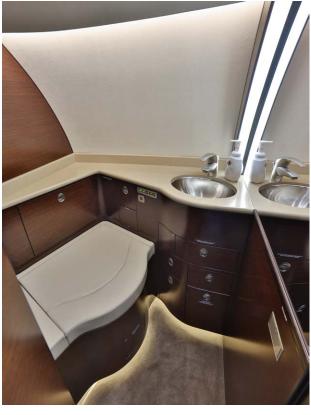

## Interior

| NUMBER OF PASSENGERS        | Fifteen (15)                                                   |
|-----------------------------|----------------------------------------------------------------|
| GALLEY LOCATION             | Forward                                                        |
| FORWARD CABIN CONFIGURATION | Four (4) Place Club                                            |
| MID CABIN CONFIGURATION     | Two (2) Place Club opposite Three (3) Place<br>Divan           |
| AFT CABIN CONFIGURATION     | Four (4) Place Conference Group opposite<br>Two (2) Place Club |
| LAVATORY LOCATION(S)        | Forward and Aft                                                |
| CREW REST                   | Forward                                                        |
| LAST REFURBISHMENT          | June 2022 (Carpet)                                             |