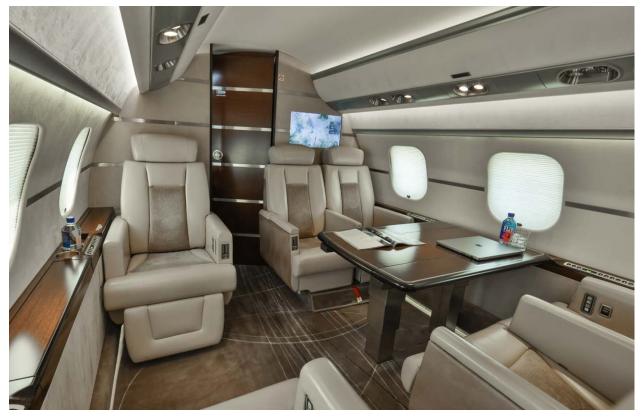

## Entertainment

| DISPLAY MONITOR | Forward and Aft Bulkhead |
|-----------------|--------------------------|

## Interior

| NUMBER OF PASSENGERS        | Fifteen (15)                                                   |
|-----------------------------|----------------------------------------------------------------|
| GALLEY LOCATION             | Forward                                                        |
| FORWARD CABIN CONFIGURATION | Four (4) Place Club                                            |
| MID CABIN CONFIGURATION     | Two (2) Place Club opposite Three (3) Place<br>Divan           |
| AFT CABIN CONFIGURATION     | Four (4) Place Conference Group opposite<br>Two (2) Place Club |
| LAVATORY LOCATION(S)        | Forward and Aft                                                |
| CREW REST                   | Forward                                                        |
| LAST REFURBISHMENT          | June 2022 (Carpet)                                             |