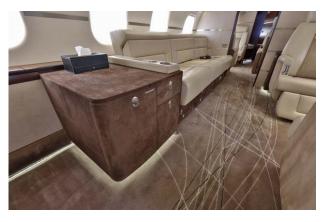

## Interior

| NUMBER OF PASSENGERS        | Fifteen (15)                                                   |
|-----------------------------|----------------------------------------------------------------|
| GALLEY LOCATION             | Forward                                                        |
| FORWARD CABIN CONFIGURATION | Four (4) Place Club                                            |
| MID CABIN CONFIGURATION     | Two (2) Place Club opposite Three (3) Place<br>Divan           |
| AFT CABIN CONFIGURATION     | Four (4) Place Conference Group opposite<br>Two (2) Place Club |
| LAVATORY LOCATION(S)        | Forward and Aft                                                |
| CREW REST                   | Forward                                                        |
| LAST REFURBISHMENT          | June 2022 (Carpet)                                             |