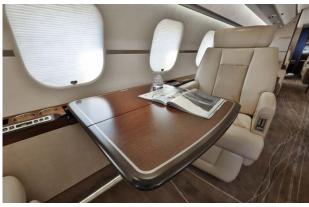

## Interior

| NUMBER OF PASSENGERS        | Fifteen (15)                                                   |
|-----------------------------|----------------------------------------------------------------|
| GALLEY LOCATION             | Forward                                                        |
| FORWARD CABIN CONFIGURATION | Four (4) Place Club                                            |
| MID CABIN CONFIGURATION     | Two (2) Place Club opposite Three (3) Place<br>Divan           |
| AFT CABIN CONFIGURATION     | Four (4) Place Conference Group opposite<br>Two (2) Place Club |
| LAVATORY LOCATION(S)        | Forward and Aft                                                |
| CREW REST                   | Forward                                                        |
| LAST REFURBISHMENT          | June 2022 (Carpet)                                             |