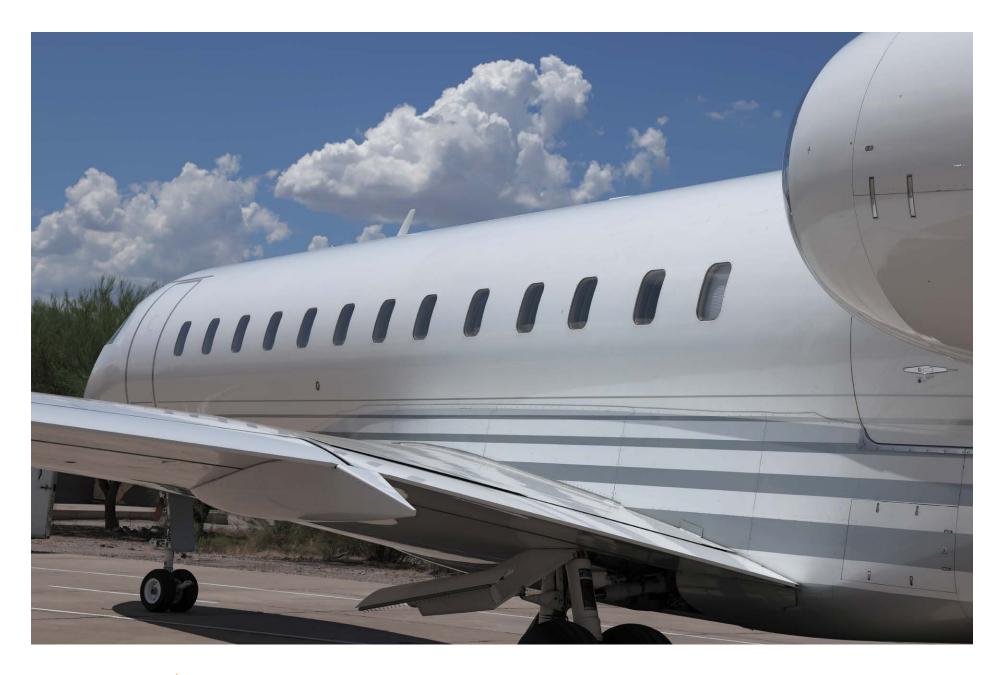

## Exterior

| BASE PAINT COLOR | White |
|------------------|-------|
| STRIPE COLOR     | Grey  |