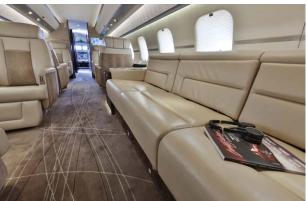

## Interior

| NUMBER OF PASSENGERS        | Fifteen (15)                                                   |
|-----------------------------|----------------------------------------------------------------|
| GALLEY LOCATION             | Forward                                                        |
| FORWARD CABIN CONFIGURATION | Four (4) Place Club                                            |
| MID CABIN CONFIGURATION     | Two (2) Place Club opposite Three (3) Place<br>Divan           |
| AFT CABIN CONFIGURATION     | Four (4) Place Conference Group opposite<br>Two (2) Place Club |
| LAVATORY LOCATION(S)        | Forward and Aft                                                |
| CREW REST                   | Forward                                                        |
| LAST REFURBISHMENT          | June 2022 (Carpet)                                             |