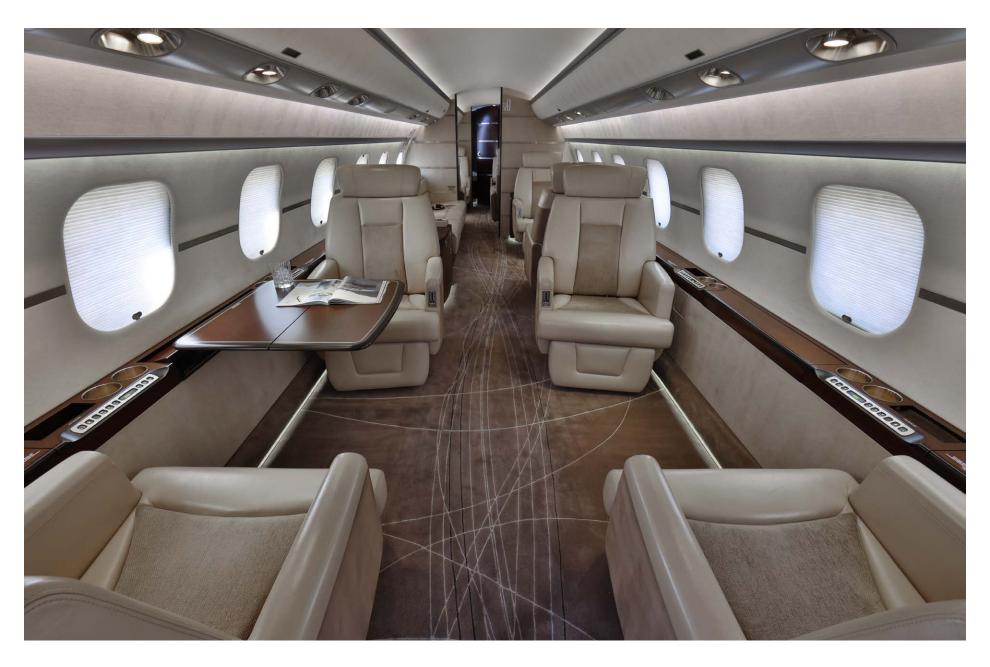

## Interior

| NUMBER OF PASSENGERS        | Fifteen (15)                                                   |
|-----------------------------|----------------------------------------------------------------|
| GALLEY LOCATION             | Forward                                                        |
| FORWARD CABIN CONFIGURATION | Four (4) Place Club                                            |
| MID CABIN CONFIGURATION     | Two (2) Place Club opposite Three (3) Place<br>Divan           |
| AFT CABIN CONFIGURATION     | Four (4) Place Conference Group opposite<br>Two (2) Place Club |
| LAVATORY LOCATION(S)        | Forward and Aft                                                |
| CREW REST                   | Forward                                                        |
| LAST REFURBISHMENT          | June 2022 (Carpet)                                             |