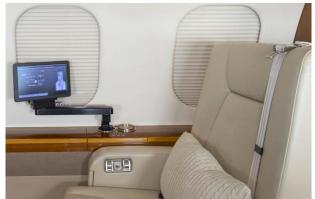

#### Entertainment

| DISPLAY / TV MONITOR(S) | Forward and Aft Bulkhead Monitors |
|-------------------------|-----------------------------------|
|                         |                                   |

## Connectivity

| INTERNET | KU Band |  |
|----------|---------|--|