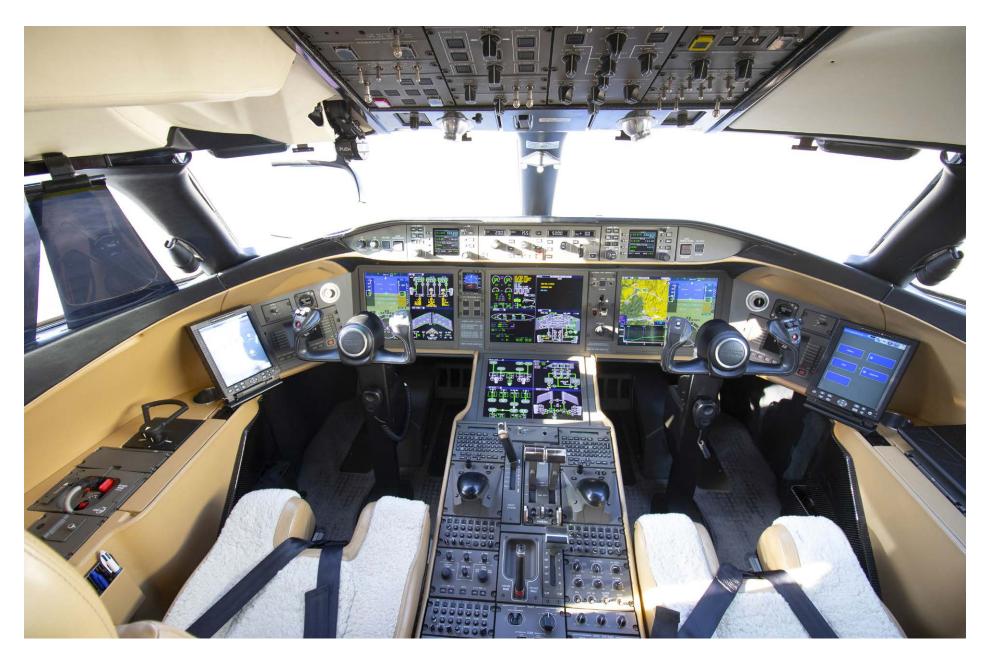

#### **Avionics**

The Bombardier Global 6000 is equipped with an integrated, Rockwell Collins Pro Line Fusion avionics suite.