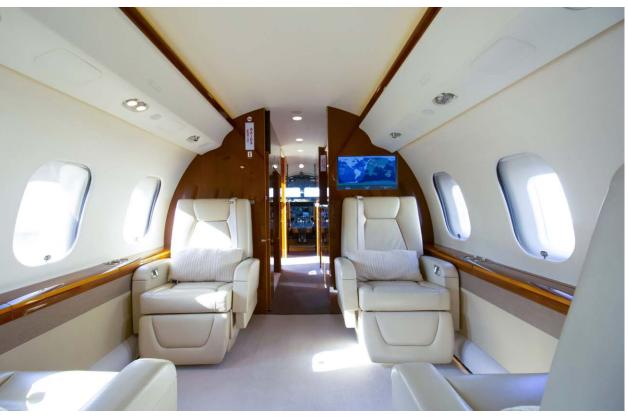

#### Entertainment

| DISPLAY / TV MONITOR(S) | Forward and Aft Bulkhead Monitors |
|-------------------------|-----------------------------------|
|                         |                                   |

## Interior

| NUMBER OF PASSENGERS        | Twelve (12)                                                                                         |
|-----------------------------|-----------------------------------------------------------------------------------------------------|
| GALLEY LOCATION             | Forward                                                                                             |
| FORWARD CABIN CONFIGURATION | Four (4) Place Club Seats                                                                           |
| MID CABIN CONFIGURATION     | Four (4) Place Conference Group opposite a credenza/divan (not authorized for take-off and landing) |
| AFT CABIN CONFIGURATION     | Three (3) Place Divan (16G) opposite 1 seat                                                         |
| LAVATORY LOCATION(S)        | Forward Crew and Aft Executive with Shower                                                          |
| CREW REST                   | Forward                                                                                             |
| JUMPSEAT                    | Yes                                                                                                 |
| LAST REFURBISHED DATE       | Original                                                                                            |