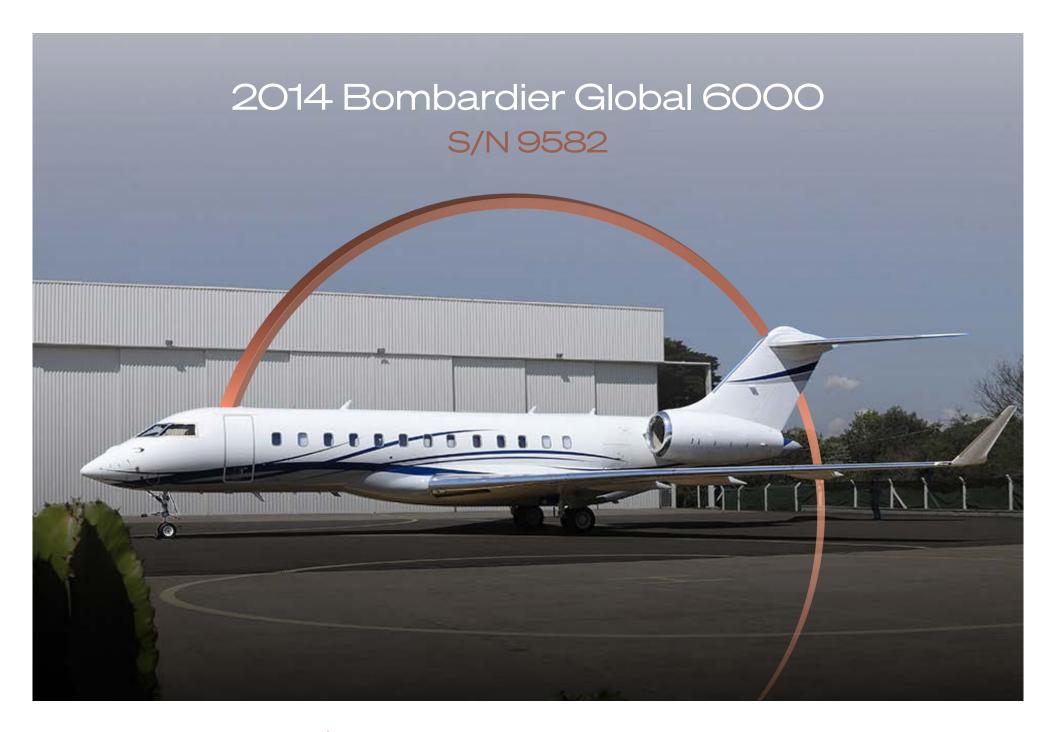

3,314
Hours

1,231
Landings



## Highlights

- Airframe, Engines and APU enrolled on Programs
- KU Band Communications system
- Global Vision Flight Deck Version 5



## Airframe

| TOTAL TIME SINCE NEW     | 3,314 Hours (as of Aug 2023) |
|--------------------------|------------------------------|
| TOTAL LANDINGS SINCE NEW | 1,231 Landings               |
| ENTRY INTO SERVICE DATE  | December 2014                |
| MAINTENANCE TRACKING     | CAMP                         |
| AIRFRAME COVERAGE        | Smart Parts                  |

| Engines                | Left                | Right        |
|------------------------|---------------------|--------------|
| DESCRIPTION            | Rolls Royce BR700-7 | 710A2-20     |
| SERIAL NUMBER(S)       | 22293               | 22292