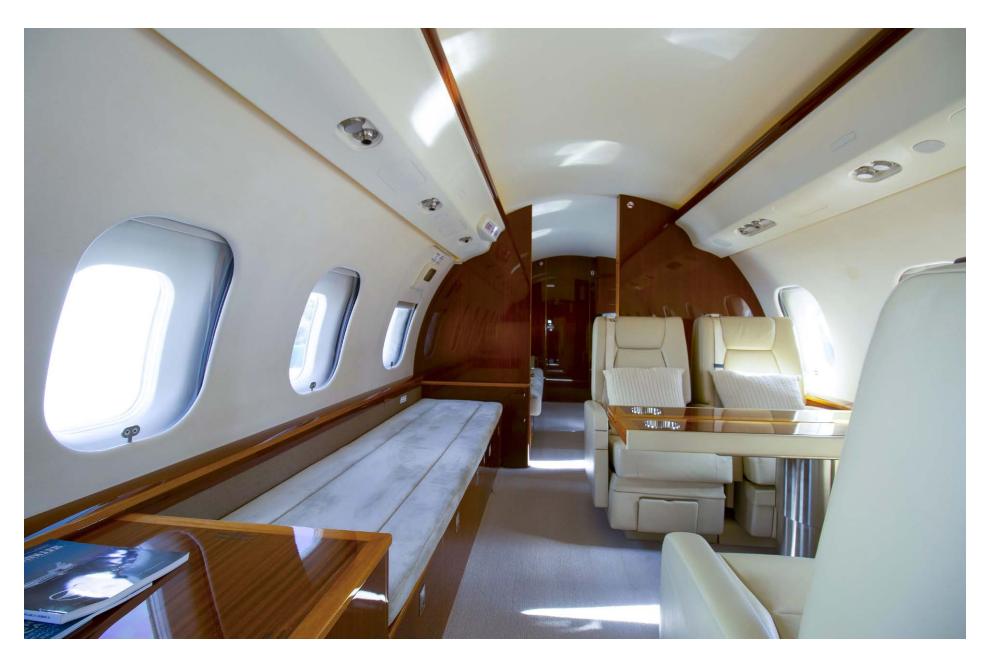

## Interior

| NUMBER OF PASSENGERS        | Twelve (12)                                                                                         |
|-----------------------------|-----------------------------------------------------------------------------------------------------|
| GALLEY LOCATION             | Forward                                                                                             |
| FORWARD CABIN CONFIGURATION | Four (4) Place Club Seats                                                                           |
| MID CABIN CONFIGURATION     | Four (4) Place Conference Group opposite a credenza/divan (not authorized for take-off and landing) |
| AFT CABIN CONFIGURATION     | Three (3) Place Divan (16G) opposite 1 seat                                                         |
| LAVATORY LOCATION(S)        | Forward Crew and Aft Executive with Shower                                                          |
| CREW REST                   | Forward                                                                                             |
| JUMPSEAT                    | Yes                                                                                                 |
| LAST REFURBISHED DATE       | Original                                                                                            |