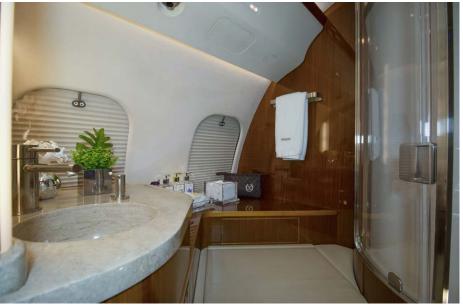

## Interior

| NUMBER OF PASSENGERS        | Twelve (12)                                                                                         |
|-----------------------------|-----------------------------------------------------------------------------------------------------|
| GALLEY LOCATION             | Forward                                                                                             |
| FORWARD CABIN CONFIGURATION | Four (4) Place Club Seats                                                                           |
| MID CABIN CONFIGURATION     | Four (4) Place Conference Group opposite a credenza/divan (not authorized for take-off and landing) |
| AFT CABIN CONFIGURATION     | Three (3) Place Divan (16G) opposite 1 seat                                                         |
| LAVATORY LOCATION(S)        | Forward Crew and Aft Executive with Shower                                                          |
| CREW REST                   | Forward                                                                                             |
| JUMPSEAT                    | Yes                                                                                                 |
| LAST REFURBISHED DATE       | Original                                                                                            |