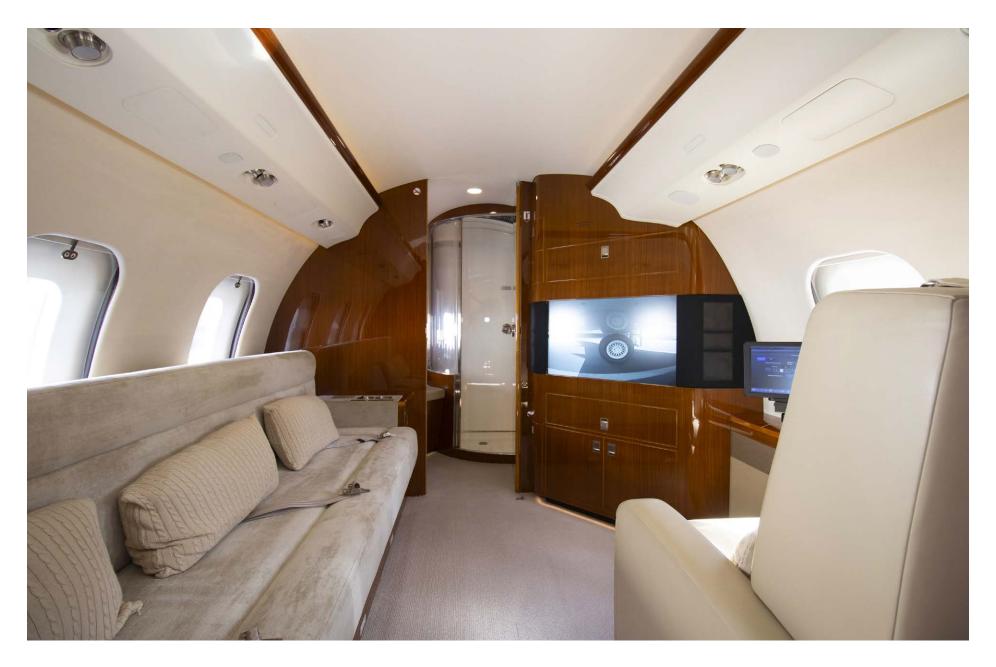

## Interior

| NUMBER OF PASSENGERS        | Twelve (12)                                                                                         |
|-----------------------------|-----------------------------------------------------------------------------------------------------|
| GALLEY LOCATION             | Forward                                                                                             |
| FORWARD CABIN CONFIGURATION | Four (4) Place Club Seats                                                                           |
| MID CABIN CONFIGURATION     | Four (4) Place Conference Group opposite a credenza/divan (not authorized for take-off and landing) |
| AFT CABIN CONFIGURATION     | Three (3) Place Divan (16G) opposite 1 seat                                                         |
| LAVATORY LOCATION(S)        | Forward Crew and Aft Executive with Shower                                                          |
| CREW REST                   | Forward                                                                                             |
| JUMPSEAT                    | Yes                                                                                                 |
| LAST REFURBISHED DATE       | Original                                                                                            |

#### Entertainment

| DISPLAY / TV MONITOR(S) | Forward and Aft Bulkhead Monitors |
|-------------------------|-----------------------------------|
|                         |                                   |