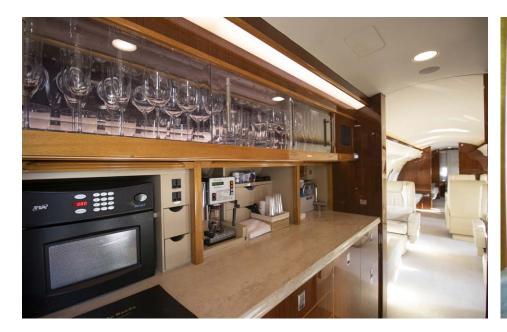

## Interior

| NUMBER OF PASSENGERS        | Twelve (12)                                                                                         |
|-----------------------------|-----------------------------------------------------------------------------------------------------|
| GALLEY LOCATION             | Forward                                                                                             |
| FORWARD CABIN CONFIGURATION | Four (4) Place Club Seats                                                                           |
| MID CABIN CONFIGURATION     | Four (4) Place Conference Group opposite a credenza/divan (not authorized for take-off and landing) |
| AFT CABIN CONFIGURATION     | Three (3) Place Divan (16G) opposite 1 seat                                                         |
| LAVATORY LOCATION(S)        | Forward Crew and Aft Executive with Shower                                                          |
| CREW REST                   | Forward                                                                                             |
| JUMPSEAT                    | Yes                                                                                                 |
| LAST REFURBISHED DATE       | Original                                                                                            |

## Connectivity

| INTERNET | KU Band |  |
|----------|---------|--|