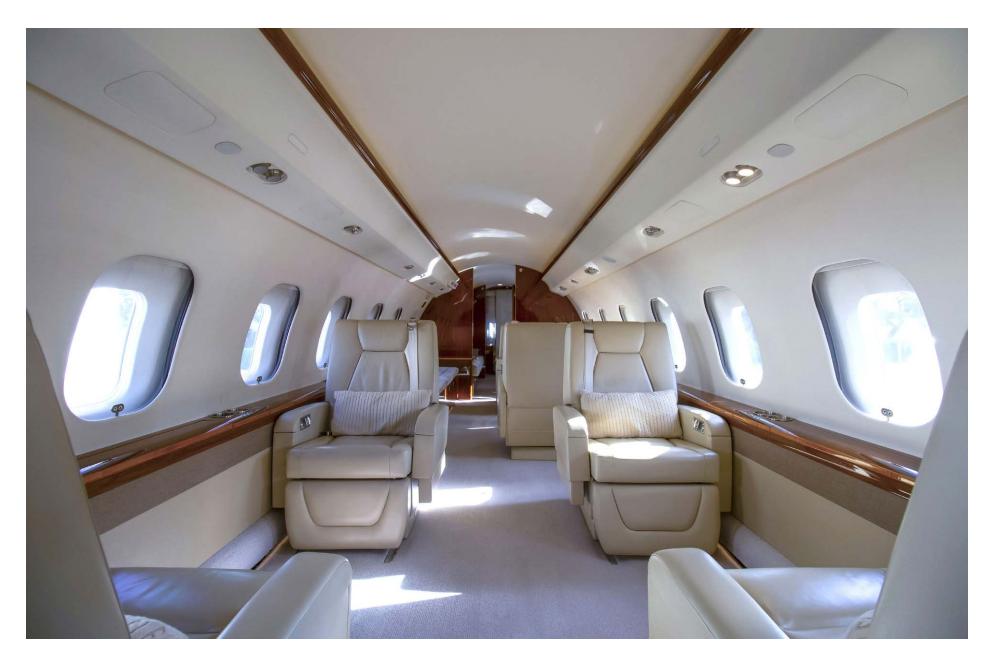

## Interior

| NUMBER OF PASSENGERS        | Twelve (12)                                                                                         |
|-----------------------------|-----------------------------------------------------------------------------------------------------|
| GALLEY LOCATION             | Forward                                                                                             |
| FORWARD CABIN CONFIGURATION | Four (4) Place Club Seats                                                                           |
| MID CABIN CONFIGURATION     | Four (4) Place Conference Group opposite a credenza/divan (not authorized for take-off and landing) |
| AFT CABIN CONFIGURATION     | Three (3) Place Divan (16G) opposite 1 seat                                                         |
| LAVATORY LOCATION(S)        | Forward Crew and Aft Executive with Shower                                                          |
| CREW REST                   | Forward                                                                                             |
| JUMPSEAT                    | Yes                                                                                                 |
| LAST REFURBISHED DATE       | Original                                                                                            |