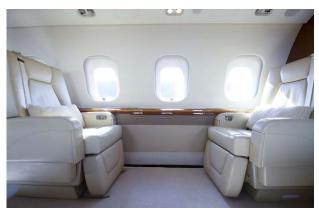

## Interior

| NUMBER OF PASSENGERS        | Twelve (12)                                                                                         |
|-----------------------------|-----------------------------------------------------------------------------------------------------|
| GALLEY LOCATION             | Forward                                                                                             |
| FORWARD CABIN CONFIGURATION | Four (4) Place Club Seats                                                                           |
| MID CABIN CONFIGURATION     | Four (4) Place Conference Group opposite a credenza/divan (not authorized for take-off and landing) |
| AFT CABIN CONFIGURATION     | Three (3) Place Divan (16G) opposite 1 seat                                                         |
| LAVATORY LOCATION(S)        | Forward Crew and Aft Executive with Shower                                                          |
| CREW REST                   | Forward                                                                                             |
| JUMPSEAT                    | Yes                                                                                                 |
| LAST REFURBISHED DATE       | Original                                                                                            |