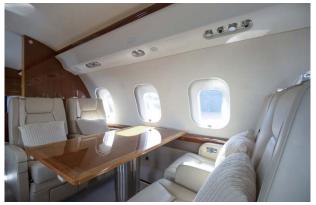

## Interior

| NUMBER OF PASSENGERS        | Twelve (12)                                                                                         |
|-----------------------------|-----------------------------------------------------------------------------------------------------|
| GALLEY LOCATION             | Forward                                                                                             |
| FORWARD CABIN CONFIGURATION | Four (4) Place Club Seats                                                                           |
| MID CABIN CONFIGURATION     | Four (4) Place Conference Group opposite a credenza/divan (not authorized for take-off and landing) |
| AFT CABIN CONFIGURATION     | Three (3) Place Divan (16G) opposite 1 seat                                                         |
| LAVATORY LOCATION(S)        | Forward Crew and Aft Executive with Shower                                                          |
| CREW REST                   | Forward                                                                                             |
| JUMPSEAT                    | Yes                                                                                                 |
| LAST REFURBISHED DATE       | Original                                                                                            |