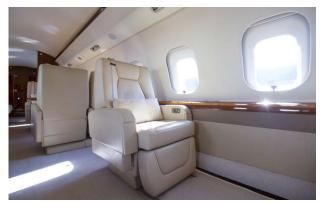

## Interior

| NUMBER OF PASSENGERS        | Twelve (12)                                                                                         |
|-----------------------------|-----------------------------------------------------------------------------------------------------|
| GALLEY LOCATION             | Forward                                                                                             |
| FORWARD CABIN CONFIGURATION | Four (4) Place Club Seats                                                                           |
| MID CABIN CONFIGURATION     | Four (4) Place Conference Group opposite a credenza/divan (not authorized for take-off and landing) |
| AFT CABIN CONFIGURATION     | Three (3) Place Divan (16G) opposite 1 seat                                                         |
| LAVATORY LOCATION(S)        | Forward Crew and Aft Executive with Shower                                                          |
| CREW REST                   | Forward                                                                                             |
| JUMPSEAT                    | Yes                                                                                                 |
| LAST REFURBISHED DATE       | Original                                                                                            |