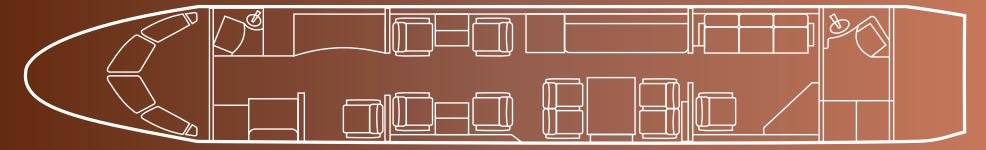

## Interior

| NUMBER OF PASSENGERS        | Twelve (12)                                                                                         |
|-----------------------------|-----------------------------------------------------------------------------------------------------|
| GALLEY LOCATION             | Forward                                                                                             |
| FORWARD CABIN CONFIGURATION | Four (4) Place Club Seats                                                                           |
| MID CABIN CONFIGURATION     | Four (4) Place Conference Group opposite a credenza/divan (not authorized for take-off and landing) |
| AFT CABIN CONFIGURATION     | Three (3) Place Divan (16G) opposite 1 seat                                                         |
| LAVATORY LOCATION(S)        | Forward Crew and Aft Executive with Shower                                                          |
| CREW REST                   | Forward                                                                                             |
| JUMPSEAT                    | Yes                                                                                                 |
| LAST REFURBISHED DATE       | Original                                                                                            |

# Floorplan