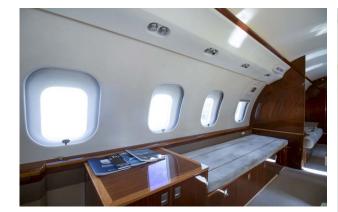

## Interior

| NUMBER OF PASSENGERS        | Twelve (12)                                                                                         |
|-----------------------------|-----------------------------------------------------------------------------------------------------|
| GALLEY LOCATION             | Forward                                                                                             |
| FORWARD CABIN CONFIGURATION | Four (4) Place Club Seats                                                                           |
| MID CABIN CONFIGURATION     | Four (4) Place Conference Group opposite a credenza/divan (not authorized for take-off and landing) |
| AFT CABIN CONFIGURATION     | Three (3) Place Divan (16G) opposite 1 seat                                                         |
| LAVATORY LOCATION(S)        | Forward Crew and Aft Executive with Shower                                                          |
| CREW REST                   | Forward                                                                                             |
| JUMPSEAT                    | Yes                                                                                                 |
| LAST REFURBISHED DATE       | Original                                                                                            |