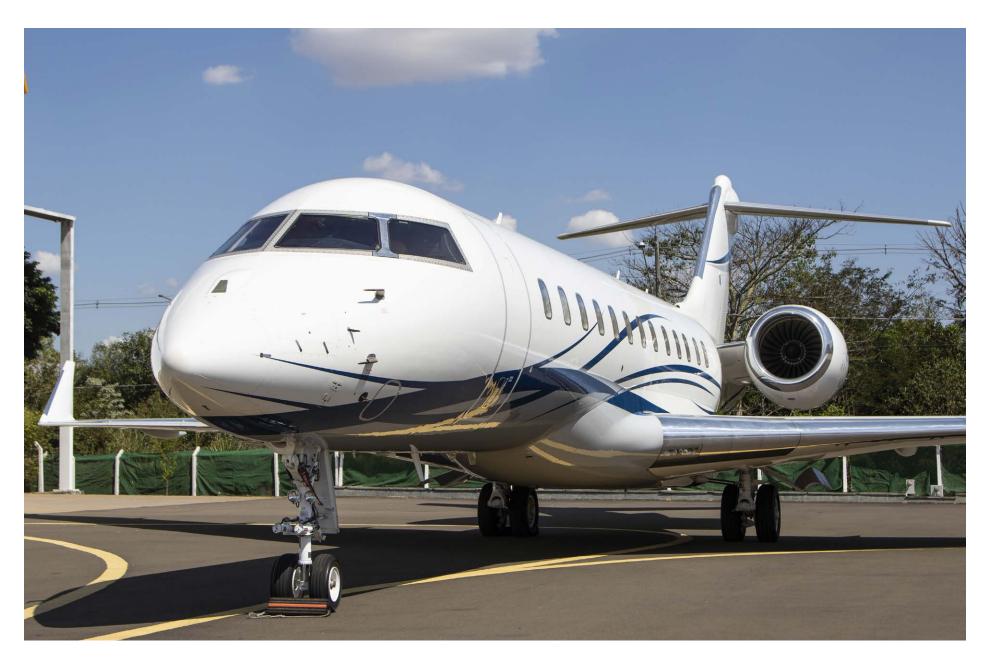

## Exterior

BASE PAINT COLOR (S)

Matterhorn White with Cool Gray 7 and strips
Sapphire Blue

LAST PAINTED DATE Original