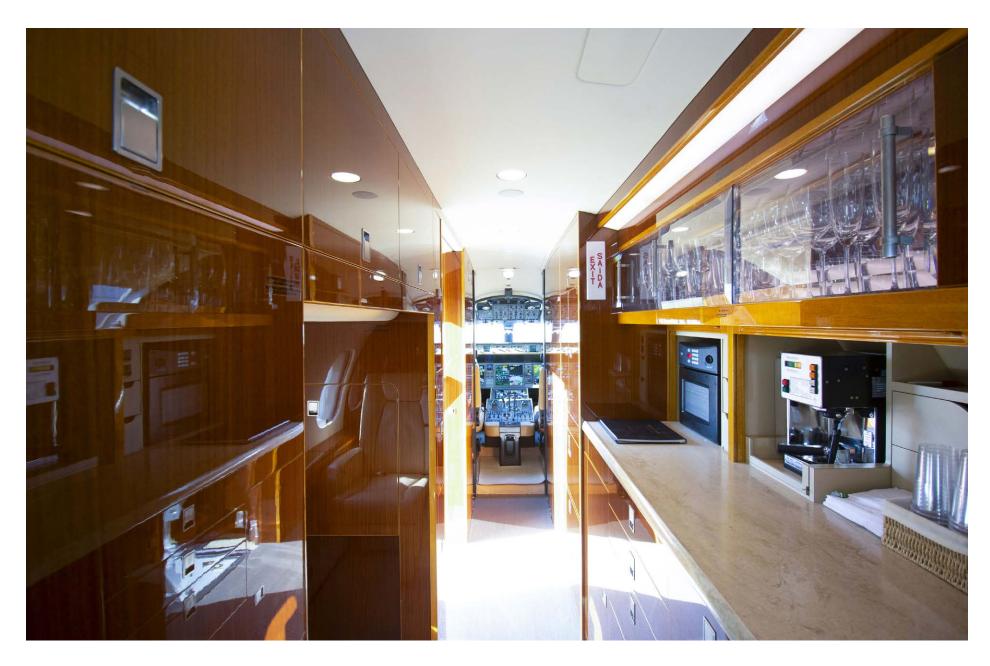

## Interior

| NUMBER OF PASSENGERS        | Twelve (12)                                                                                         |
|-----------------------------|-----------------------------------------------------------------------------------------------------|
| GALLEY LOCATION             | Forward                                                                                             |
| FORWARD CABIN CONFIGURATION | Four (4) Place Club Seats                                                                           |
| MID CABIN CONFIGURATION     | Four (4) Place Conference Group opposite a credenza/divan (not authorized for take-off and landing) |
| AFT CABIN CONFIGURATION     | Three (3) Place Divan (16G) opposite 1 seat                                                         |
| LAVATORY LOCATION(S)        | Forward Crew and Aft Executive with Shower                                                          |
| CREW REST                   | Forward                                                                                             |
| JUMPSEAT                    | Yes                                                                                                 |
| LAST REFURBISHED DATE       | Original                                                                                            |