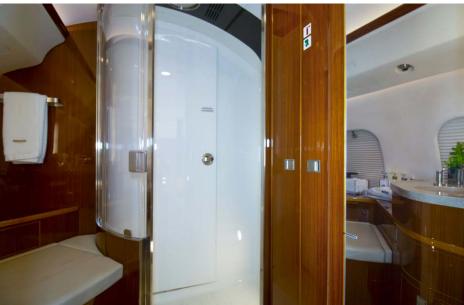

## Interior

| NUMBER OF PASSENGERS        | Twelve (12)                                                                                         |
|-----------------------------|-----------------------------------------------------------------------------------------------------|
| GALLEY LOCATION             | Forward                                                                                             |
| FORWARD CABIN CONFIGURATION | Four (4) Place Club Seats                                                                           |
| MID CABIN CONFIGURATION     | Four (4) Place Conference Group opposite a credenza/divan (not authorized for take-off and landing) |
| AFT CABIN CONFIGURATION     | Three (3) Place Divan (16G) opposite 1 seat                                                         |
| LAVATORY LOCATION(S)        | Forward Crew and Aft Executive with Shower                                                          |
| CREW REST                   | Forward                                                                                             |
| JUMPSEAT                    | Yes                                                                                                 |
| LAST REFURBISHED DATE       | Original                                                                                            |