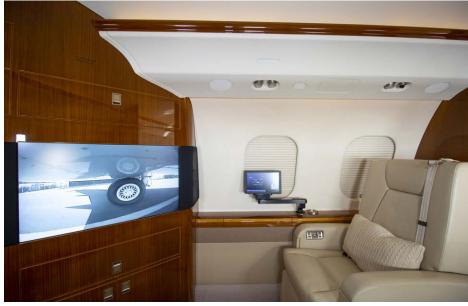

#### Entertainment

| DISPLAY / TV MONITOR(S) | Forward and Aft Bulkhead Monitors |
|-------------------------|-----------------------------------|
|                         |                                   |

## Interior

| NUMBER OF PASSENGERS        | Twelve (12)                                                                                         |
|-----------------------------|-----------------------------------------------------------------------------------------------------|
| GALLEY LOCATION             | Forward                                                                                             |
| FORWARD CABIN CONFIGURATION | Four (4) Place Club Seats                                                                           |
| MID CABIN CONFIGURATION     | Four (4) Place Conference Group opposite a credenza/divan (not authorized for take-off and landing) |
| AFT CABIN CONFIGURATION     | Three (3) Place Divan (16G) opposite 1 seat                                                         |
| LAVATORY LOCATION(S)        | Forward Crew and Aft Executive with Shower                                                          |
| CREW REST                   | Forward                                                                                             |
| JUMPSEAT                    | Yes                                                                                                 |
| LAST REFURBISHED DATE       | Original                                                                                            |