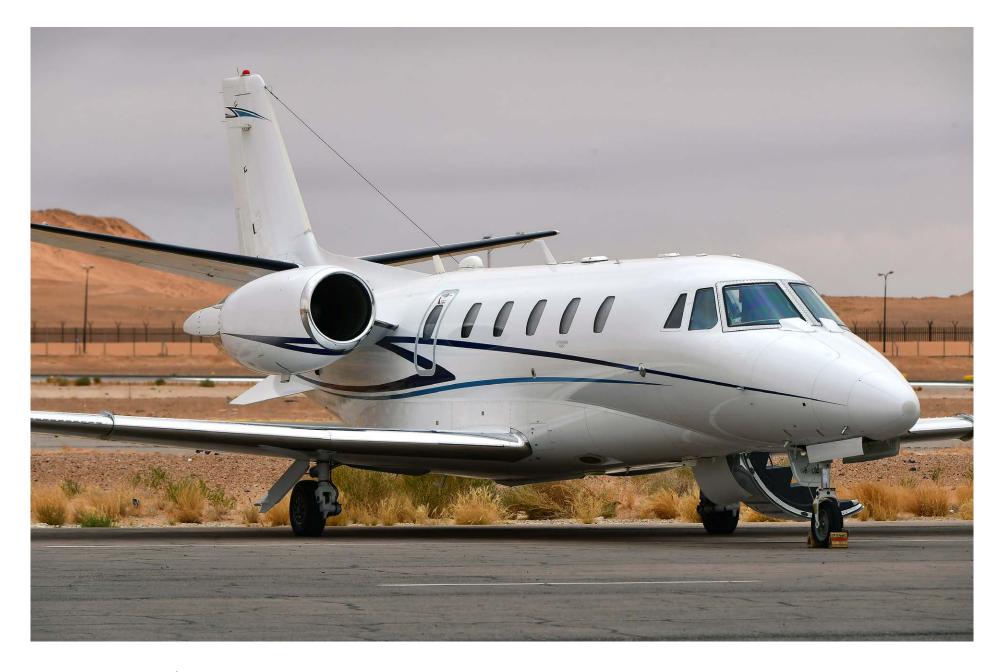

## Exterior

| BASE PAINT COLOR(S) | Matterhorn White |
|---------------------|------------------|
| STRIPE COLOR(S)     | Blue             |