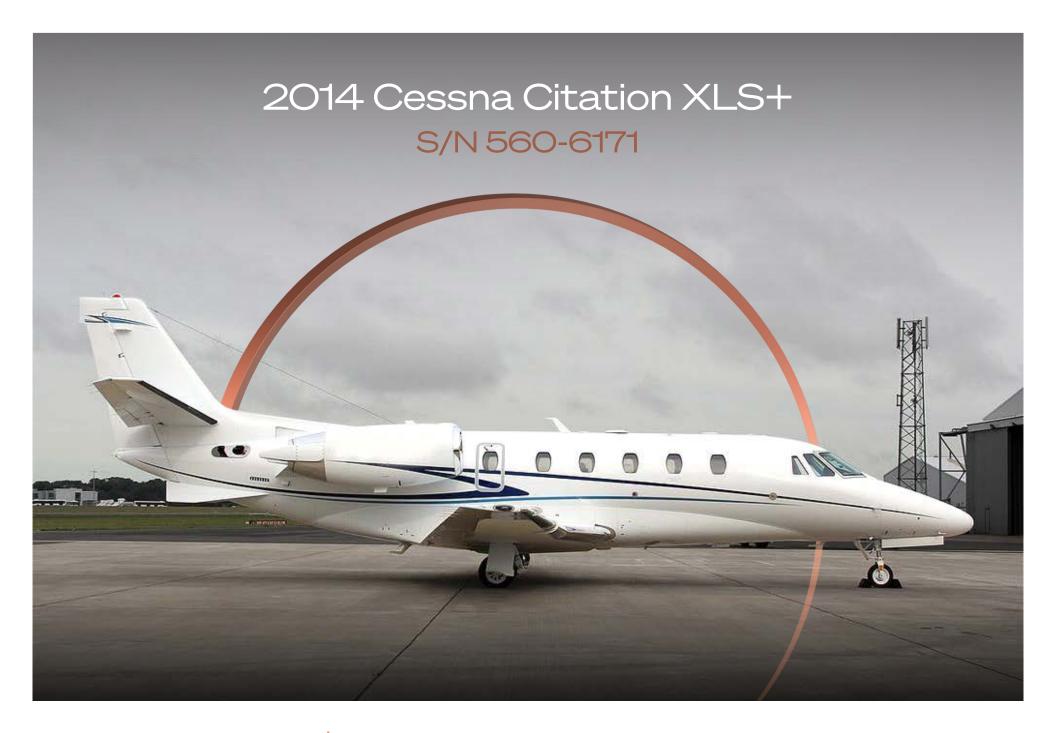

## Exterior

| BASE PAINT COLOR(S) | Matterhorn White |
|---------------------|------------------|
| STRIPE COLOR(S)     | Blue             |