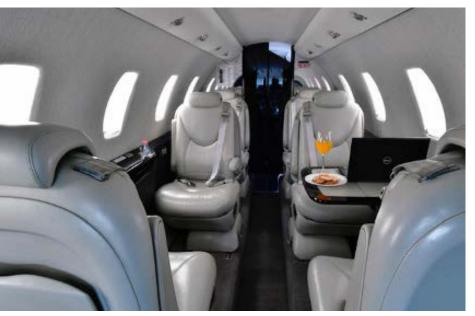

## Interior

| NUMBER OF PASSENGERS           | Eight (8) + One (1)                      |
|--------------------------------|------------------------------------------|
| GALLEY LOCATION                | Fwd                                      |
| FORWARD CABIN<br>CONFIGURATION | Double (2) Place Side Facing Divan       |
| MID CABIN CONFIGURATION        | Four (4) Place Club with Pull-Out Tables |
| AFT CABIN CONFIGURATION        | Two (2) Forward Facing Seats             |
| LAVATORY LOCATION(S)           | Aft (Belted Lav)                         |