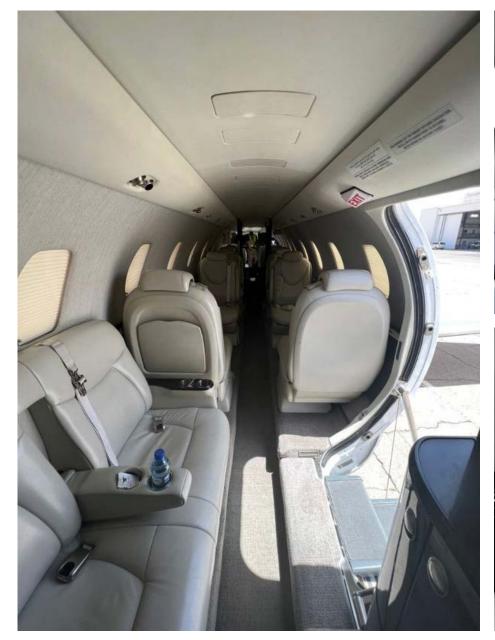

## Interior

| NUMBER OF PASSENGERS           | Eight (8) + One (1)                      |
|--------------------------------|------------------------------------------|
| GALLEY LOCATION                | Fwd                                      |
| FORWARD CABIN<br>CONFIGURATION | Double (2) Place Side Facing Divan       |
| MID CABIN CONFIGURATION        | Four (4) Place Club with Pull-Out Tables |
| AFT CABIN CONFIGURATION        | Two (2) Forward Facing Seats             |
| LAVATORY LOCATION(S)           | Aft (Belted Lav)                         |