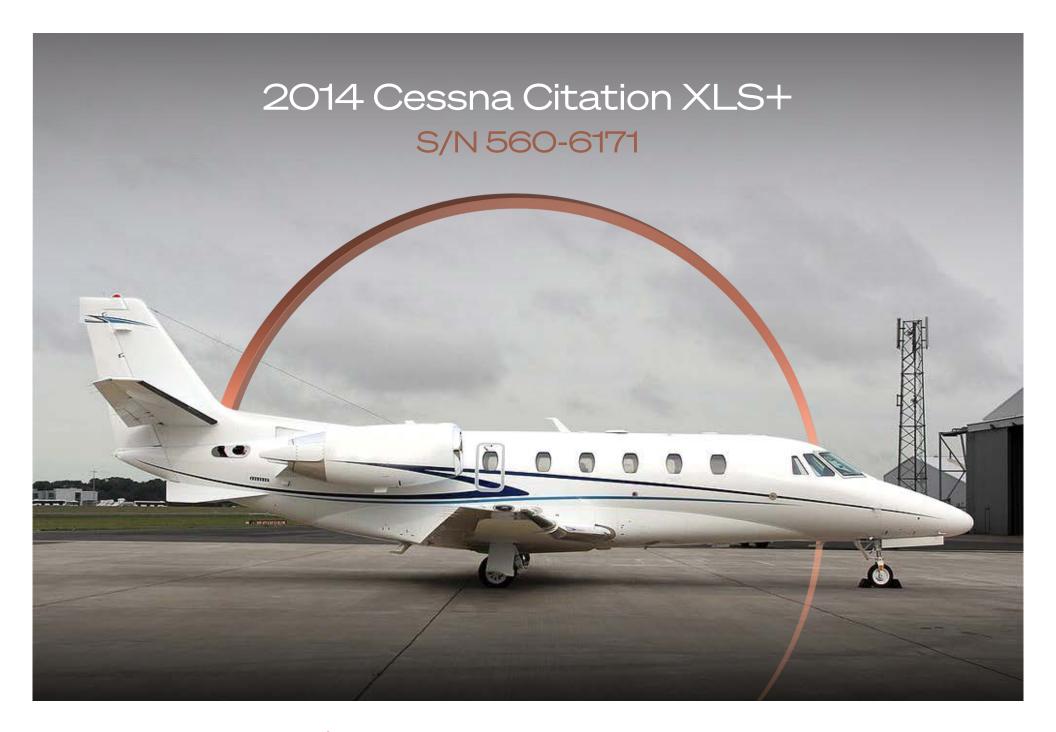

# Highlights

- Fully Enrolled on Programs
- 8+1 Passenger Configuration
- Medevac Configuration (Kit Included in the Ask Price)
- FDR (88 Parameters), ADS-B Out, TCAS II w/ Change 7.1
- Viewings in Europe