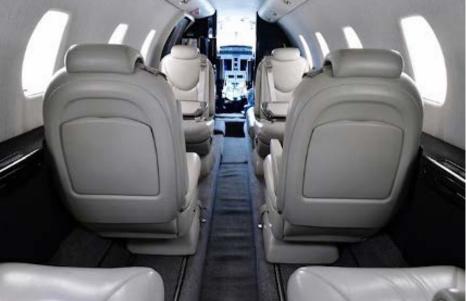

## Interior

| NUMBER OF PASSENGERS           | Eight (8) + One (1)                      |
|--------------------------------|------------------------------------------|
| GALLEY LOCATION                | Fwd                                      |
| FORWARD CABIN<br>CONFIGURATION | Double (2) Place Side Facing Divan       |
| MID CABIN CONFIGURATION        | Four (4) Place Club with Pull-Out Tables |
| AFT CABIN CONFIGURATION        | Two (2) Forward Facing Seats             |
| LAVATORY LOCATION(S)           | Aft (Belted Lav)                         |