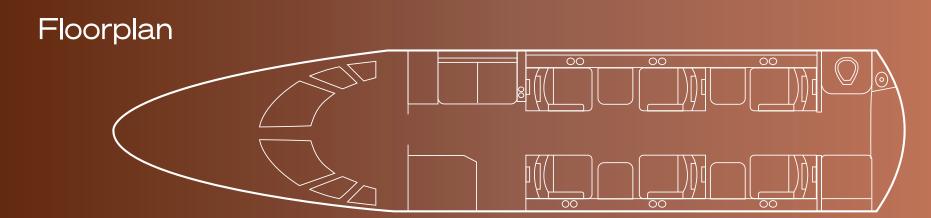

## Interior

| NUMBER OF PASSENGERS           | Eight (8) + One (1)                      |
|--------------------------------|------------------------------------------|
| GALLEY LOCATION                | Fwd                                      |
| FORWARD CABIN<br>CONFIGURATION | Double (2) Place Side Facing Divan       |
| MID CABIN CONFIGURATION        | Four (4) Place Club with Pull-Out Tables |
| AFT CABIN CONFIGURATION        | Two (2) Forward Facing Seats             |
| LAVATORY LOCATION(S)           | Aft (Belted Lav)                         |